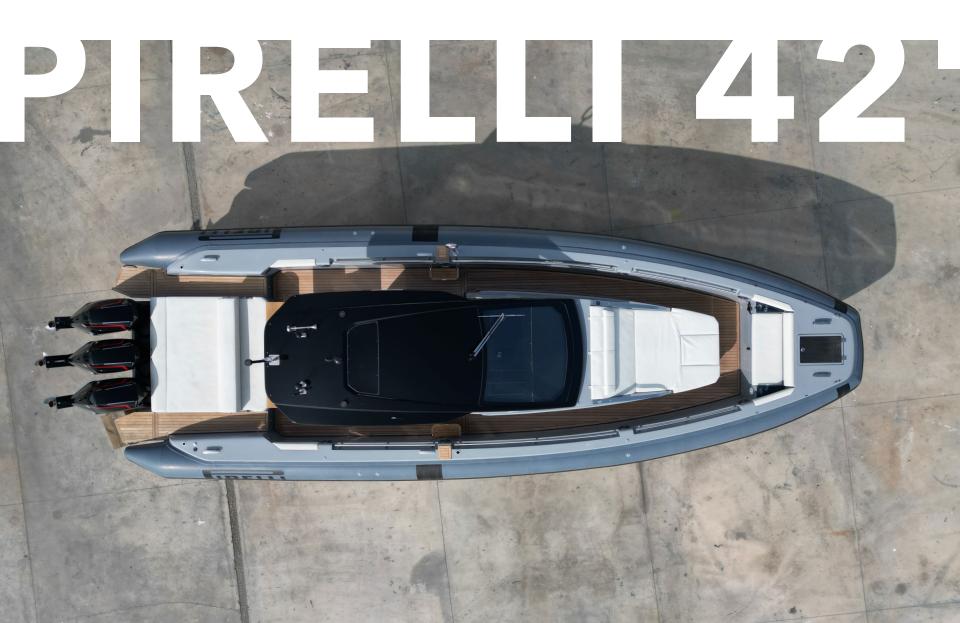

- Inverter and Battery Charger
- Cockpit Shower
- Full Set of Cushions in Closed Cell Foam
- Electric Inflator
- Electric Automatic Bilge Pumps
- Fuel System with Pre Filter and Tank
- Teak with Black Stripes
- Dissapearing Stainless Steel Swim Ladder
- Seat Looking Aft
- Tilting Stern Sunbed Backrest
- Stern Bimini
- 6 Mooring Cleats
- Electric Windlass
- Stainless Steel Anchor and Chain
- Open Space Cabin with Sink, WC and Shower
- Openable Side Portholes
- Cabin Strip, Deck and Underwater LED Lights
- Water Heater
- Built-in Compass
- Digital Utilities Management System
- LED Navigation Lights
- Tiltable Steering Wheel
- Outdoor Grill or Induction Hob
- Crystal and Plexiglass Side Windscreens
- Bow Thruster
- Bathroom with sink, wc and shower

## **Options List**

- Coelmo Generator
- Horn
- Battery Breaker
- Dock Socket, Battery Charger and Power Cord
- Triple Bolster Armchair with Standup Cushion
- Outdoor Sink
- Outdoor Fridge with Double Drawer
- Outdoor Table
- Stern Sunbed
- Aft Technical Storage with Electric Opening
- Fresh Water System with Pump and Tank
- Black Water System with Tank and Macerator Pump
- Carbon Flagpole
- Carbon Mooring Hook
- Joystick for 3 Mercury
- Hardtop with Crystal Windscreen
- Air Conditioning
- Additional 12" Simrad GPS Screen
- CRUISING SET12": Fusion Stereo System with Speakers, 2 x
  GPS 12" with Cartography, Echo Sounder and VHF
- Amplifier with 4 Extra Speakers and 2 Extra Remote Controls
- Extra USB Socket