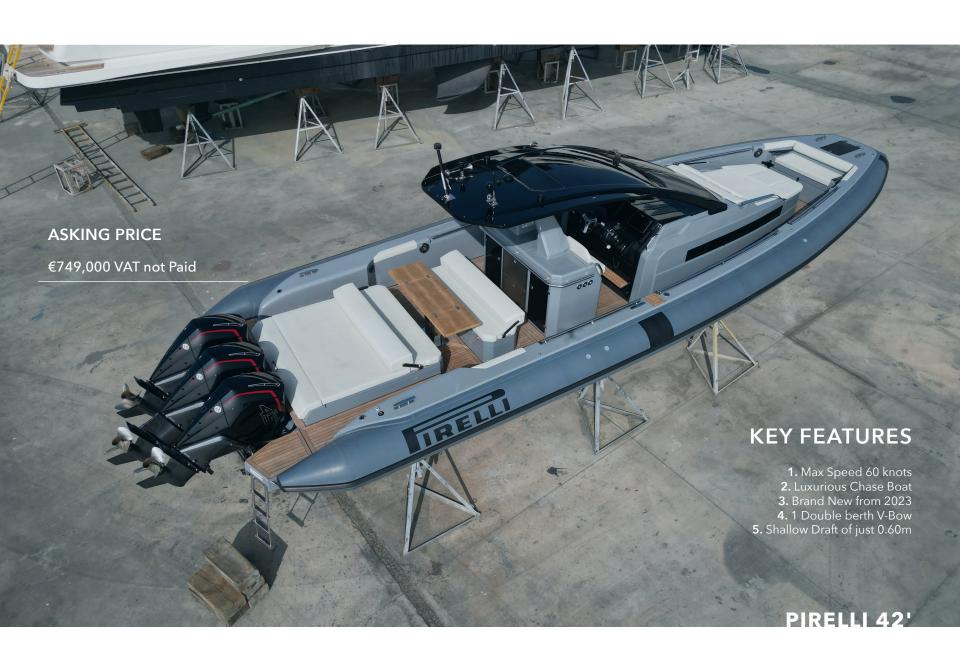

- Inverter and Battery Charger
- Cockpit Shower
- Full Set of Cushions in Closed Cell Foam
- Electric Inflator
- Electric Automatic Bilge Pumps
- Fuel System with Pre Filter and Tank
- Teak with Black Stripes
- Dissapearing Stainless Steel Swim Ladder
- Seat Looking Aft
- Tilting Stern Sunbed Backrest
- Stern Bimini
- 6 Mooring Cleats
- Electric Windlass
- Stainless Steel Anchor and Chain
- Open Space Cabin with Sink, WC and Shower
- Openable Side Portholes
- Cabin Strip, Deck and Underwater LED Lights
- Water Heater
- Built-in Compass
- Digital Utilities Management System
- LED Navigation Lights
- Tiltable Steering Wheel
- Outdoor Grill or Induction Hob
- Crystal and Plexiglass Side Windscreens
- Bow Thruster
- Bathroom with sink, wc and shower

## **Options List**

- Coelmo Gener