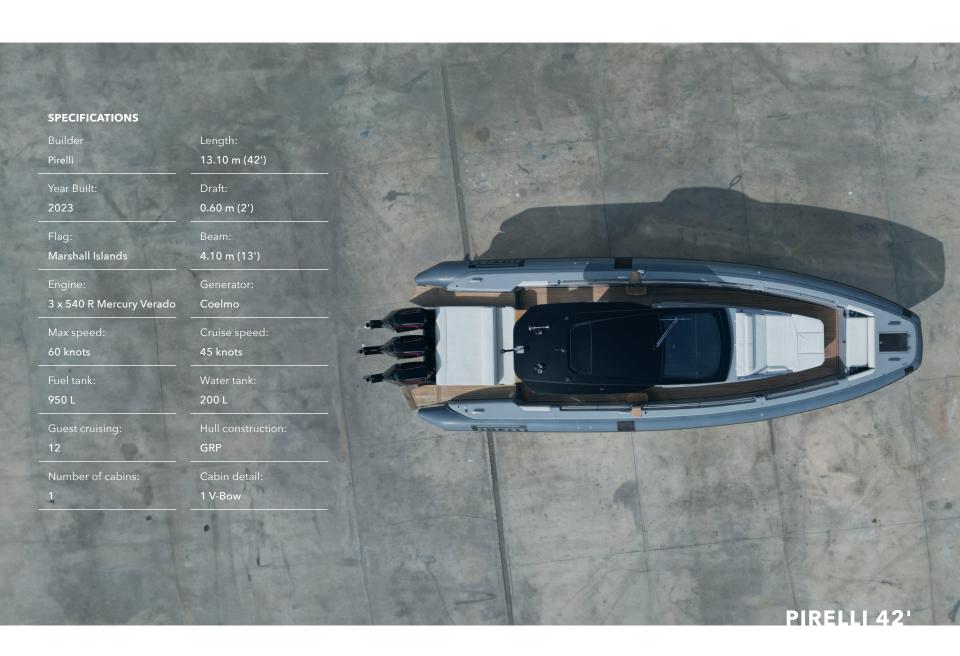

- Inverter and Battery Charger
- Cockpit Shower
- Full Set of Cushions in Closed Cell Foam
- Electric Inflator
- Electric Automatic Bilge Pumps
- Fuel System with Pre Filter and Tank
- Teak with Black Stripes
- Dissapearing Stainless Steel Swim Ladder
- Seat Looking Aft
- Tilting Stern Sunbed Backrest
- Stern Bimini
- 6 Mooring Cleats
- Electric Windlass
- Stainless Steel Anchor and Chain
- Open Space Cabin with Sink, WC and Shower
- Openable Side Portholes
- Cabin Strip, Deck and Underwater LED Lights
- Water Heater
- Built-in Compass
- Digital Utilities Management System
- LED Navigation Lights
- Tiltable Steering Wheel
- Outdoor Grill or Induction Hob
- Crystal and Plexiglass Side Windscreens
- Bow Thruster
- Bathroom with sink, wc and shower

## **Options List**

- Coelmo Generat