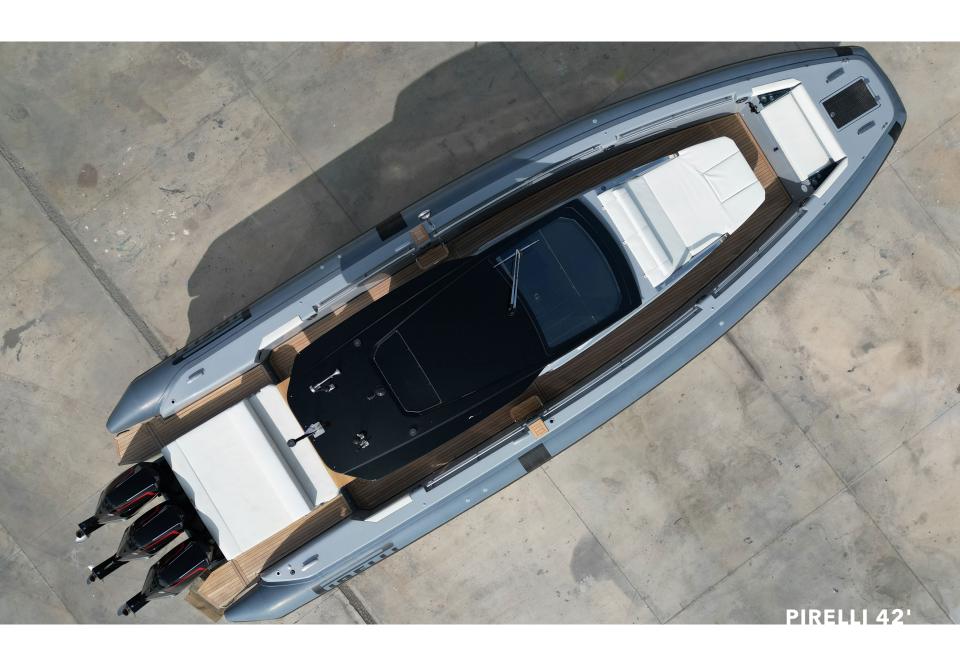

- Inverter and Battery Charger
- Cockpit Shower
- Full Set of Cushions in Closed Cell Foam
- Electric Inflator
- Electric Automatic Bilge Pumps
- Fuel System with Pre Filter and Tank
- Teak with Black Stripes
- Dissapearing Stainless Steel Swim Ladder
- Seat Looking Aft
- Tilting Stern Sunbed Backrest
- Stern Bimini
- 6 Mooring Cleats
- Electric Windlass
- Stainless Steel Anchor and Chain
- Open Space Cabin with Sink, WC and Shower
- Openable Side Portholes
- Cabin Strip, Deck and Underwater LED Lights
- Water Heater
- Built-in Compass
- Digital Utilities Management System
- LED Navigation Lights
- Tiltable Steering Wheel
- Outdoor Grill or Induction Hob
- Crystal and Plexiglass Side Windscreens
- Bow Thruster
- Bathroom with sink, wc and shower

## **Options List**

- Coelmo Generator
- Horn
- Battery Breaker
- Dock Socket, Battery Charger and Power Cord
- Triple Bolster Armchair with Standup Cushion
- Outdoor Sink
- Outdoor Fridge with Double Drawer
- Outdoor Table
- Stern Sunbed
- Aft Technical Storage with Electric Opening
- Fresh Water System with Pump and Tank
- Black Water System with Tank and Macerator Pump
- Carbon Flagpole
- Carbon Mooring Hook
- Joystick for 3 Mercury
- Hardtop with Crystal Windscreen
- Air Conditioning
- Additional 12" Simrad GPS Screen
- CRUISING SET12": Fusion Stereo System with Speakers, 2 x
  GPS 12" with Cartography, Echo Sounder and VHF
- Amplifier with 4 Extra Speakers and 2 Extra Remote Controls
- Extra USB Socket