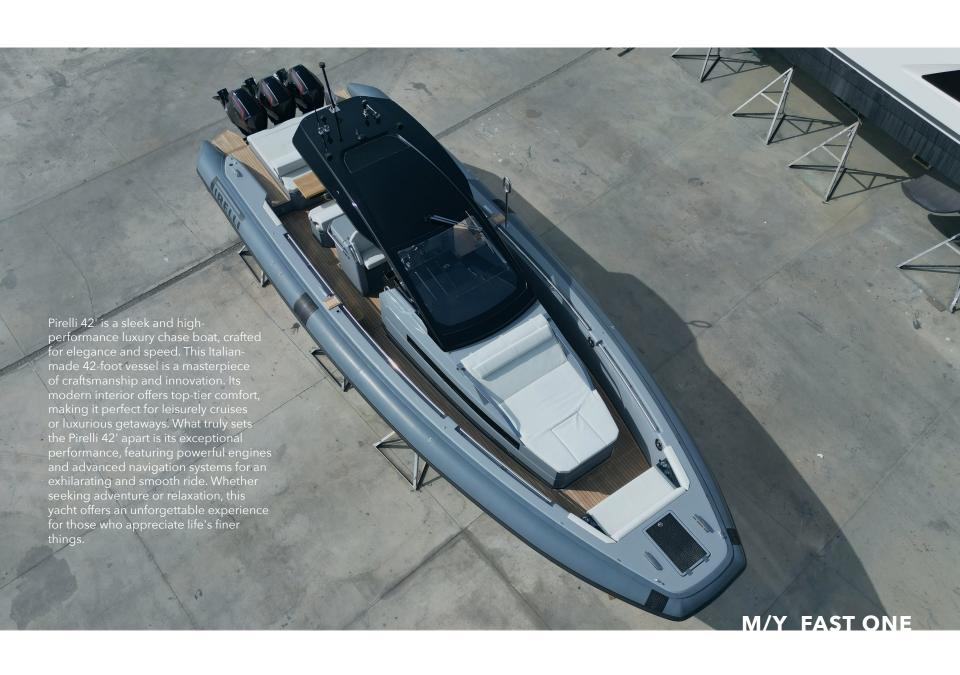

- Inverter and Battery Charger
- Cockpit Shower
- Full Set of Cushions in Closed Cell Foam
- Electric Inflator
- Electric Automatic Bilge Pumps
- Fuel System with Pre Filter and Tank
- Teak with Black Stripes
- Dissapearing Stainless Steel Swim Ladder
- Seat Looking Aft
- Tilting Stern Sunbed Backrest
- Stern Bimini
- 6 Mooring Cleats
- Electric Windlass
- Stainless Steel Anchor and Chain
- Open Space Cabin with Sink, WC and Shower
- Openable Side Portholes
- Cabin Strip, Deck and Underwater LED Lights
- Water Heater
- Built-in Compass
- Digital Utilities Management System
- LED Navigation Lights
- Tiltable Steering Wheel
- Outdoor Grill or Induction Hob
- Crystal and Plexiglass Side Windscreens
- Bow Thruster
- Bathroom with sink, wc and shower

## **Options List**

- Coelmo Gen