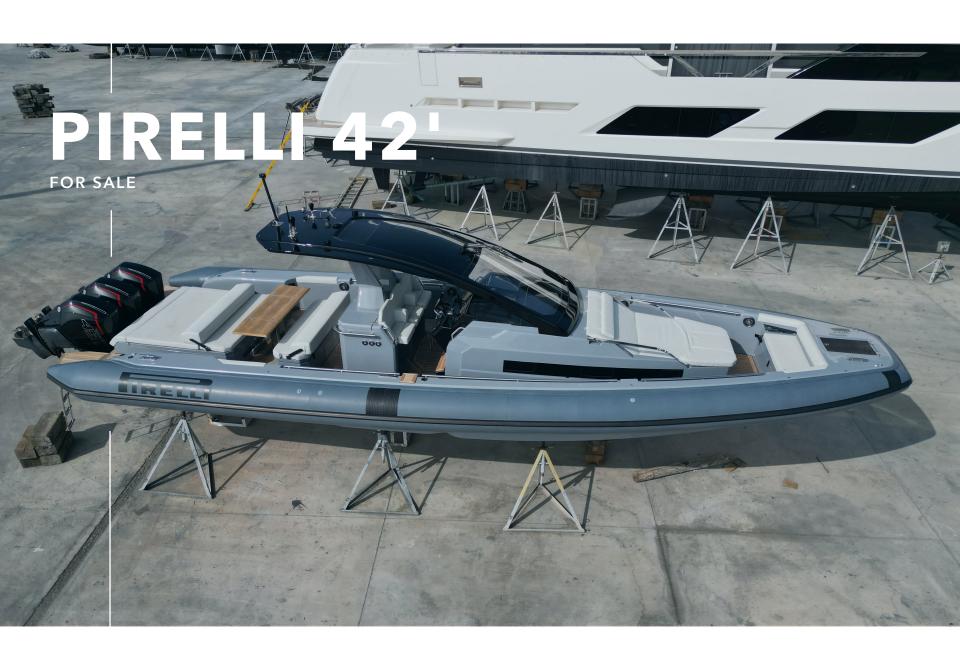

- Inverter and Battery Charger
- Cockpit Shower
- Full Set of Cushions in Closed Cell Foam
- Electric Inflator
- Electric Automatic Bilge Pumps
- Fuel System with Pre Filter and Tank
- Teak with Black Stripes
- Dissapearing Stainless Steel Swim Ladder
- Seat Looking Aft
- Tilting Stern Sunbed Backrest
- Stern Bimini
- 6 Mooring Cleats
- Electric Windlass
- Stainless Steel Anchor and Chain
- Open Space Cabin with Sink, WC and Shower
- Openable Side Portholes
- Cabin Strip, Deck and Underwater LED Lights
- Water Heater
- Built-in Compass
- Digital Utilities Management System
- LED Navigation Lights
- Tiltable Steering Wheel
- Outdoor Grill or Induction Hob
- Crystal and Plexiglass Side Windscreens
- Bow Thruster
- Bathroom with sink, wc and shower

## **Options List**

- Coelmo G