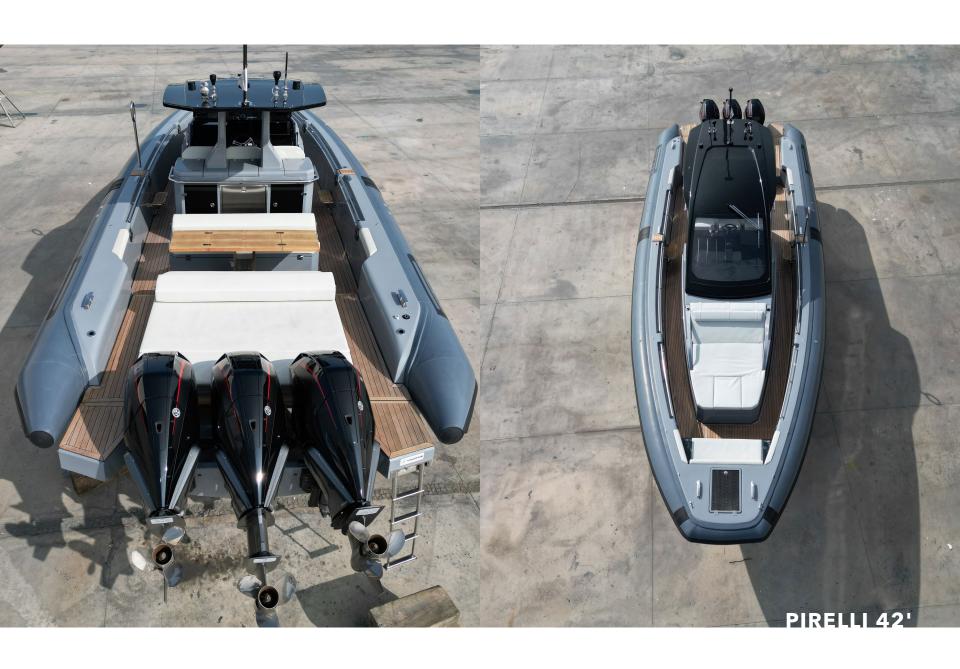

- Inverter and Battery Charger
- Cockpit Shower
- Full Set of Cushions in Closed Cell Foam
- Electric Inflator
- Electric Automatic Bilge Pumps
- Fuel System with Pre Filter and Tank
- Teak with Black Stripes
- Dissapearing Stainless Steel Swim Ladder
- Seat Looking Aft
- Tilting Stern Sunbed Backrest
- Stern Bimini
- 6 Mooring Cleats
- Electric Windlass
- Stainless Steel Anchor and Chain
- Open Space Cabin with Sink, WC and Shower
- Openable Side Portholes
- Cabin Strip, Deck and Underwater LED Lights
- Water Heater
- Built-in Compass
- Digital Utilities Management System
- LED Navigation Lights
- Tiltable Steering Wheel
- Outdoor Grill or Induction Hob
- Crystal and Plexiglass Side Windscreens
- Bow Thruster
- Bathroom with sink, wc and shower

## **Options List**

- Coelmo Generator
- Horn
- Battery Breaker
- Dock Socket, Battery Charger and Power Cord
- Triple Bolster Armchair with Standup Cushion
- Outdoor Sink
- Outdoor Fridge with Double Drawer
- Outdoor Table
- Stern Sunbed
- Aft Technical Storage with Electric Opening
- Fresh Water System with Pump and Tank
- Black Water System with Tank and Macerator Pump
- Carbon Flagpole
- Carbon Mooring Hook
- Joystick for 3 Mercury
- Hardtop with Crystal Windscreen
- Air Conditioning
- Additional 12" Simrad GPS Screen
- CRUISING SET12": Fusion Stereo System with Speakers, 2 x
  GPS 12" with Cartography, Echo Sounder and VHF
- Amplifier with 4 Extra Speakers and 2 Extra Remote Controls
- Extra USB Socket