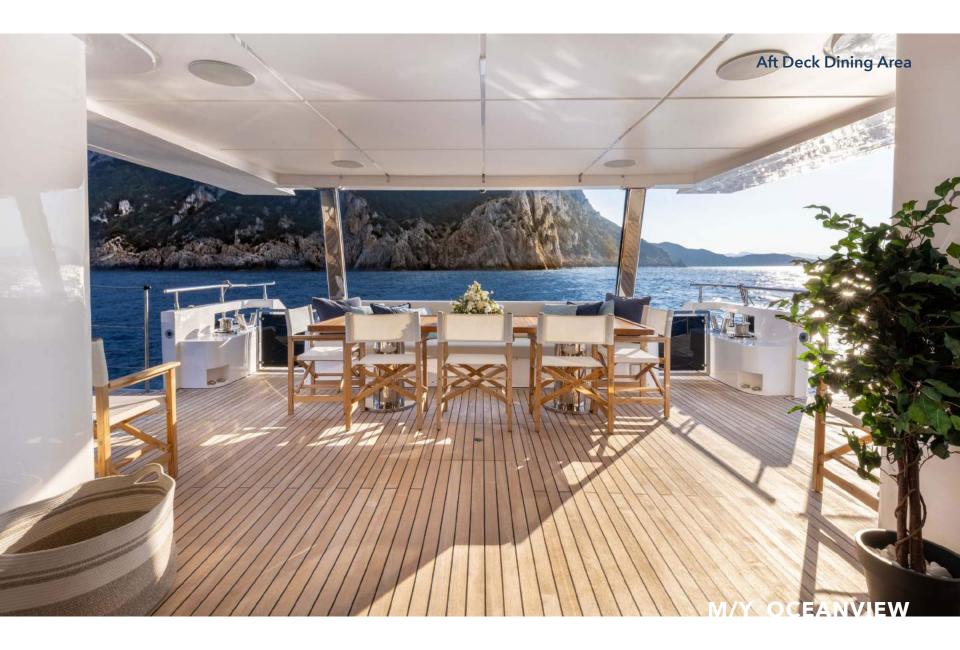

rior craftsmanship, making the Majesty 100 a pinnacle of maritime elegance.

With a master cabin on the main deck and accommodation for 12 guests, this yacht is a fusion of opulence and functionality. The sky lounge deck, adorned with folding balconies, provides an exceptional vantage point for indulging in the beauty of the seascape.

## **M/Y OCEANVIEW**

### **CHARTER RATES**

Weekly High Season Rate:

€110,000 + all

Weekly Low Season Rate:

€100,000 + all

# M/Y OCEANVIEW

|  | le, 2 with |
|--|------------|
|--|------------|

# **TOYS & EQUIPMENT**

Tender - Williams 520 1 x Jet Ski Yamaha 2 Seats 2 x Seabobs 1 x Paddleboard 1 x Lift E-foil

# **KEY FEATURES**

Zero Speed Stabilizer
Master Cabin On Main Deck
Accomodates 12 Guests Sleeping
Sky Lounge Deck & Folding Balconies































































#