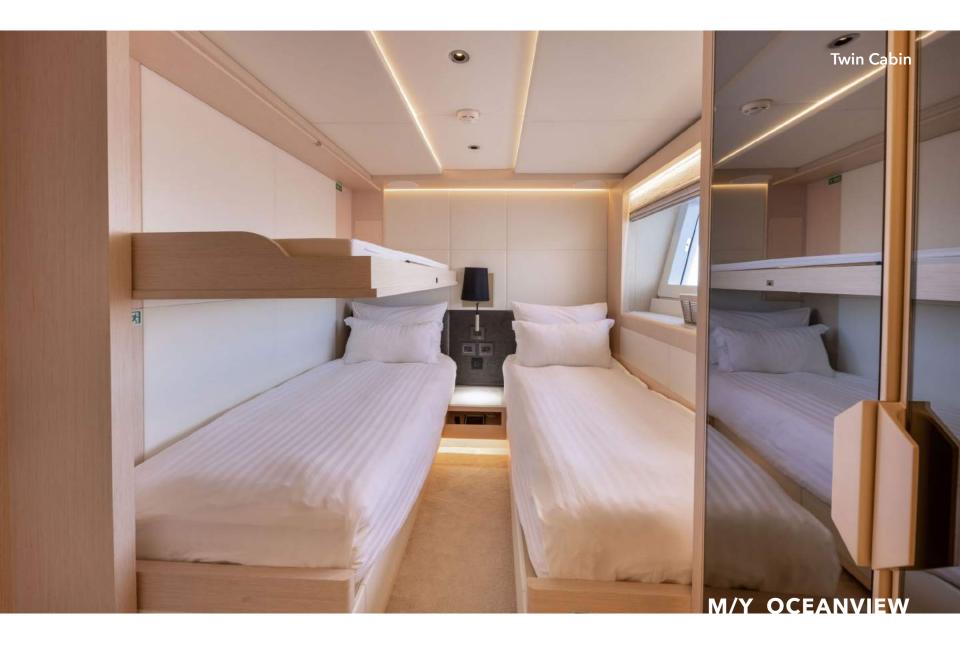

With a master cabin on the main deck and accommodation for 12 guests, this yacht is a fusion of opulence and functionality. The sky lounge deck, adorned with folding balconies, provides an exceptional vantage point for indulging in the beauty of the seascape.