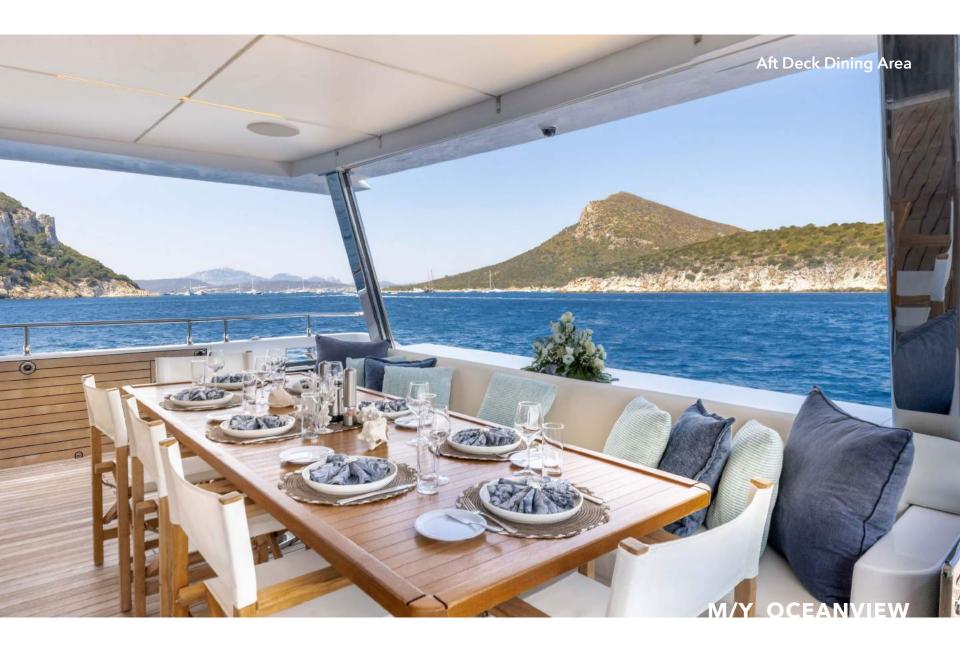

interior craftsmanship, making the Majesty 100 a pinnacle of maritime elegance.

With a master cabin on the main deck and accommodation for 12 guests, this yacht is a fusion of opulence and functionality. The sky lounge deck, adorned with folding balconies, provides an exceptional vantage point for indulging in the beauty of the seascape.

## **M/Y OCEANVIEW**

### **CHARTER RATES**

Weekly High Season Rate:

€110,000 + all

Weekly Low Season Rate:

€100,000 + all

# M/Y OCEANVIEW

|  | le, 2 with |
|--|------------|
|--|------------|

# **TOYS & EQUIPMENT**

Tender - Williams 520 1 x Jet Ski Yamaha 2 Seats 2 x Seabobs 1 x Paddleboard 1 x Lift E-foil

# **KEY FEATURES**

Zero Speed Stabilizer
Master Cabin On Main Deck
Accomodates 12 Guests Sleeping
Sky Lounge Deck & Folding Balconies































































#