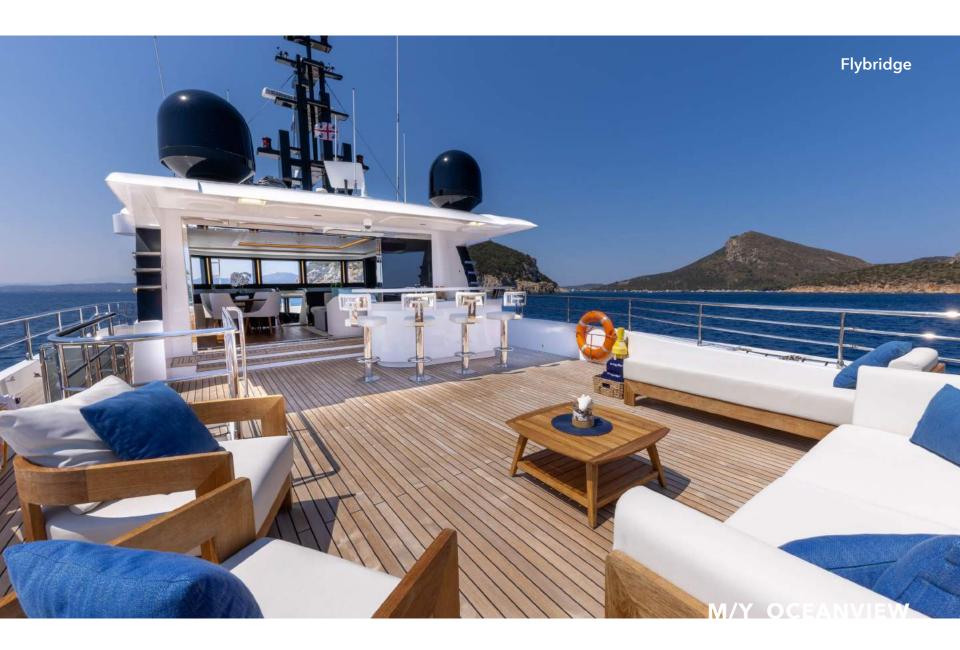

With a master cabin on the main deck and accommodation for 12 guests, this yacht is a fusion of opulence and functionality. The sky lounge deck, adorned with folding balconies, provides an exceptional vantage point for indulging in the beauty of the seascape.

# **KEY FEATURES**

Zero Speed Stabilizer
Master Cabin On Main Deck
Accomodates 12 Guests Sleeping
Sky Lounge Deck & Folding Balconies

#