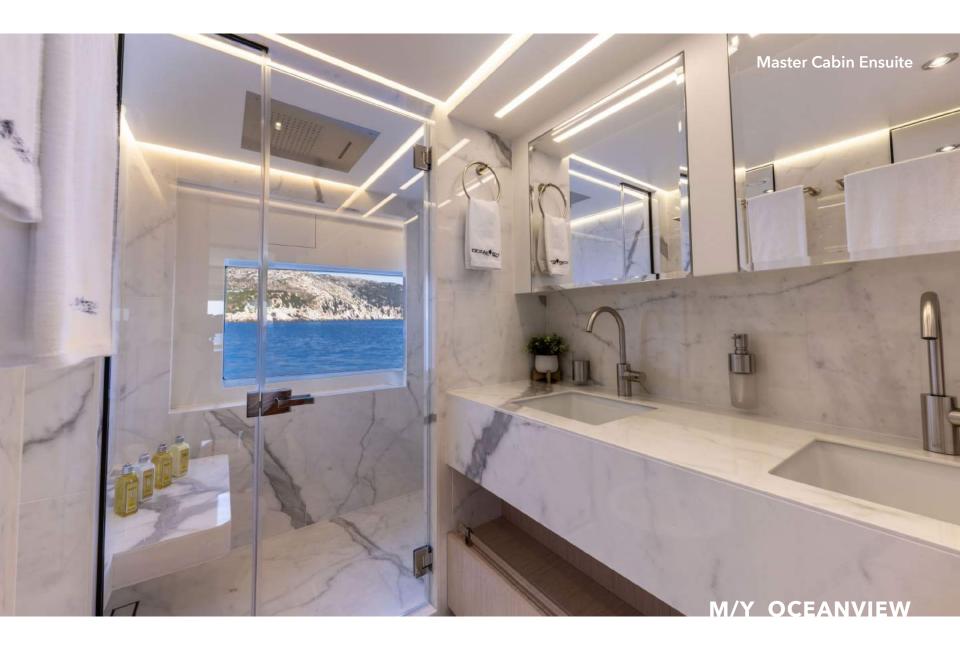

# OCEAN VIEW

Gaining global acclaim since its unveiling, the Majesty 100 is a testament to luxury, characterized by a unique enclosed sky- lounge and a sophisticated yet efficient propulsion system. This vessel seamlessly propels Majesty Yachts owners into the realm of superyacht status, offering lavish interiors and expansive lounging areas. Its timeless exterior styling, coupled with uncompromising naval engineering, is complemented by exquisite interior craftsmanship, making the Majesty 100 a pinnacle of maritime elegance.

With a master cabin on the main deck and accommodation for 12 guests, this yacht is a fusion of opulence and functionality. The sky lounge deck, adorned with folding balconies, provides an exceptional vantage point for indulging in the beauty of the seascape.