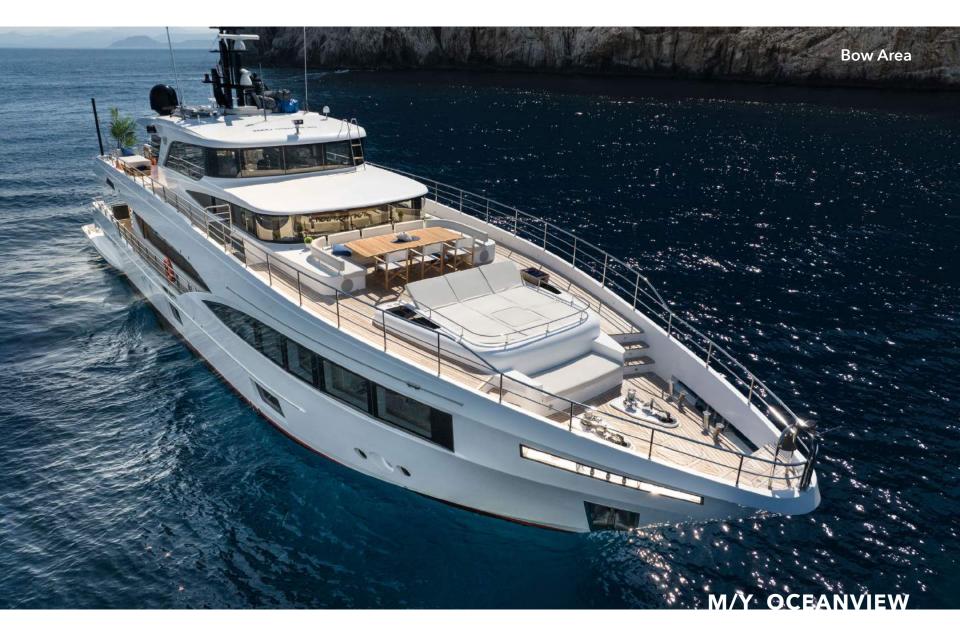

# OCEAN VIEW

Gaining global acclaim since its unveiling, the Majesty 100 is a testament to luxury, characterized by a unique enclosed sky- lounge and a sophisticated yet efficient propulsion system. This vessel seamlessly propels Majesty Yachts owners into the realm of superyacht status, offering lavish interiors and expansive lounging areas. Its timeless exterior styling, coupled with uncompromising naval engineering, is complemented by exquisite interior craftsmanship, making the Majesty 100 a pinnacle of maritime elegance.

With a master cabin on the main deck and accommodation for 12 guests, this yacht is a fusion of opulence and functionality. The sky lounge deck, adorned with folding balconies, provides an exceptional vantage point for indulging in the beauty of the seascape.