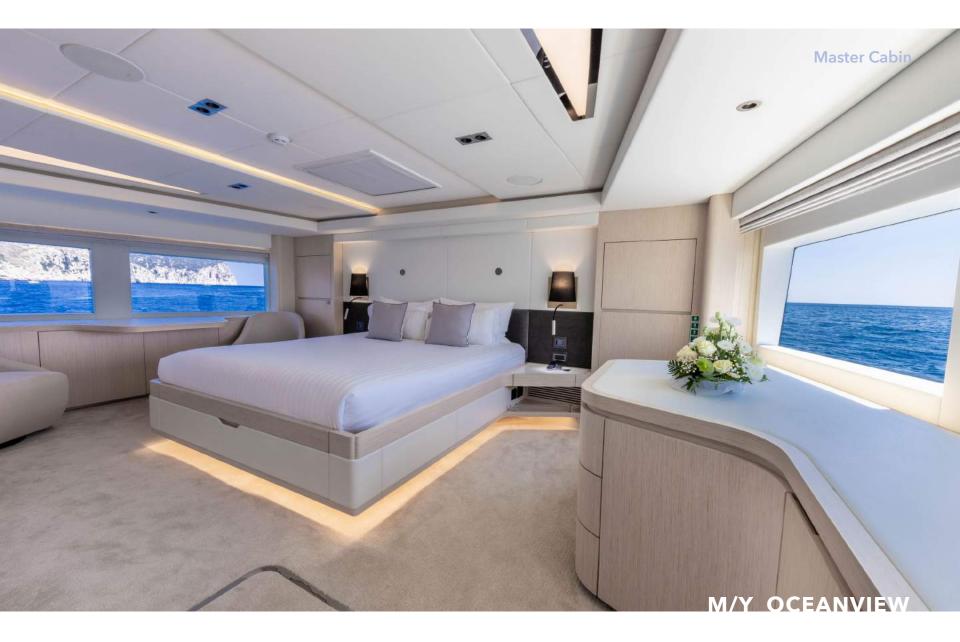

With a master cabin on the main deck and accommodation for 12 guests, this yacht is a fusion of opulence and functionality. The sky lounge deck, adorned with folding balconies, provides an exceptional vantage point for indulging in the beauty of the seascape.

# **KEY FEATURES**

Zero Speed Stabilizer
Master Cabin On Main Deck
Accomodates 12 Guests Sleeping
Sky Lounge Deck & Folding Balconies

#