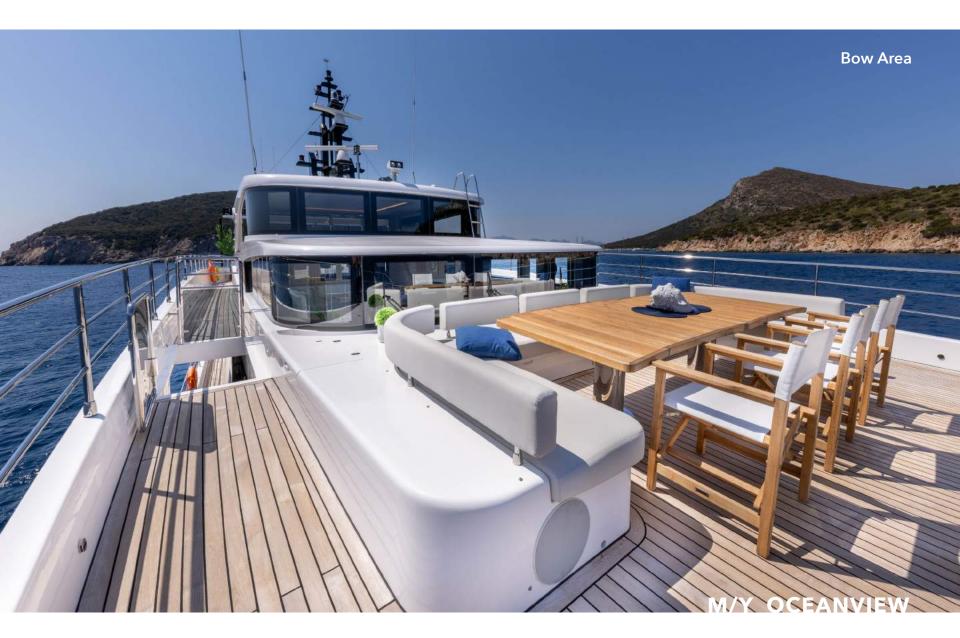

# OCEAN VIEW

Gaining global acclaim since its unveiling, the Majesty 100 is a testament to luxury, characterized by a unique enclosed sky- lounge and a sophisticated yet efficient propulsion system. This vessel seamlessly propels Majesty Yachts owners into the realm of superyacht status, offering lavish interiors and expansive lounging areas. Its timeless exterior styling, coupled with uncompromising naval engineering, is complemented by exquisite interior craftsmanship, making the Majesty 100 a pinnacle of maritime elegance.

With a master cabin on the main deck and accommodation for 12 guests, this yacht is a fusion of opulence and functionality. The sky lounge deck, adorned with folding balconies, provides an exceptional vantage point for indulging in the beauty of the seascape.