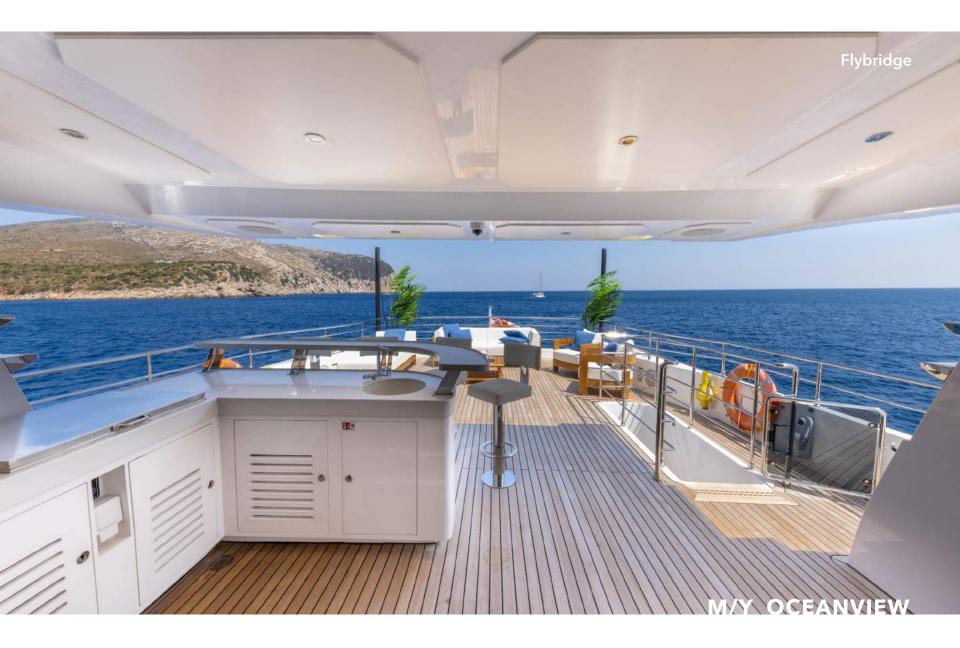

With a master cabin on the main deck and accommodation for 12 guests, this yacht is a fusion of opulence and functionality. The sky lounge deck, adorned with folding balconies, provides an exceptional vantage point for indulging in the beauty of the seascape.