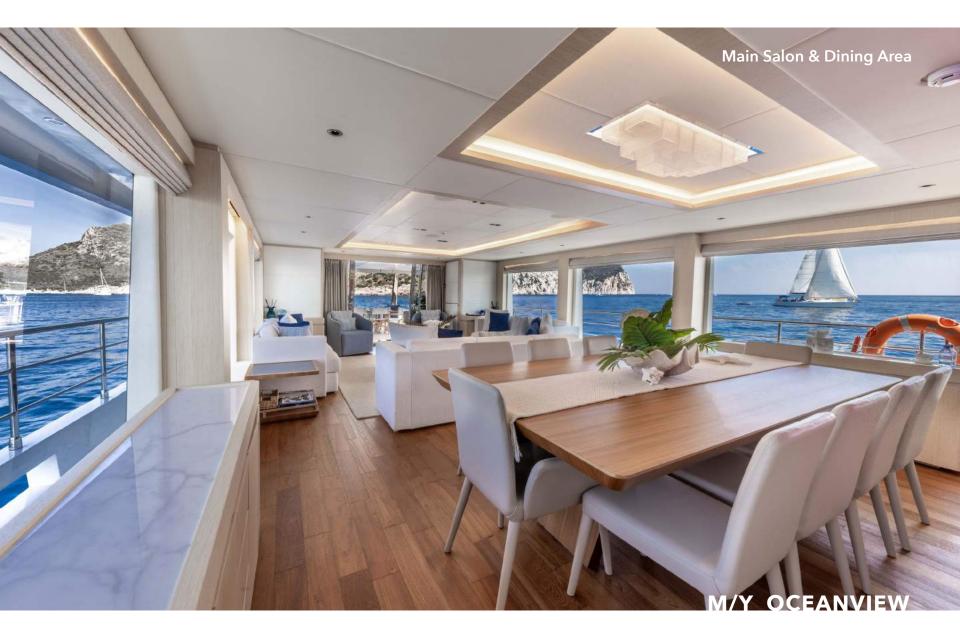

ftsmanship, making the Majesty 100 a pinnacle of maritime elegance.

With a master cabin on the main deck and accommodation for 12 guests, this yacht is a fusion of opulence and functionality. The sky lounge deck, adorned with folding balconies, provides an exceptional vantage point for indulging in the beauty of the seascape.

## **M/Y OCEANVIEW**

### **CHARTER RATES**

Weekly High Season Rate:

€110,000 + all

Weekly Low Season Rate:

€100,000 + all

# M/Y OCEANVIEW

|  | le, 2 with |
|--|------------|
|--|------------|

# **TOYS & EQUIPMENT**

Tender - Williams 520 1 x Jet Ski Yamaha 2 Seats 2 x Seabobs 1 x Paddleboard 1 x Lift E-foil

# **KEY FEATURES**

Zero Speed Stabilizer
Master Cabin On Main Deck
Accomodates 12 Guests Sleeping
Sky Lounge Deck & Folding Balconies































































#