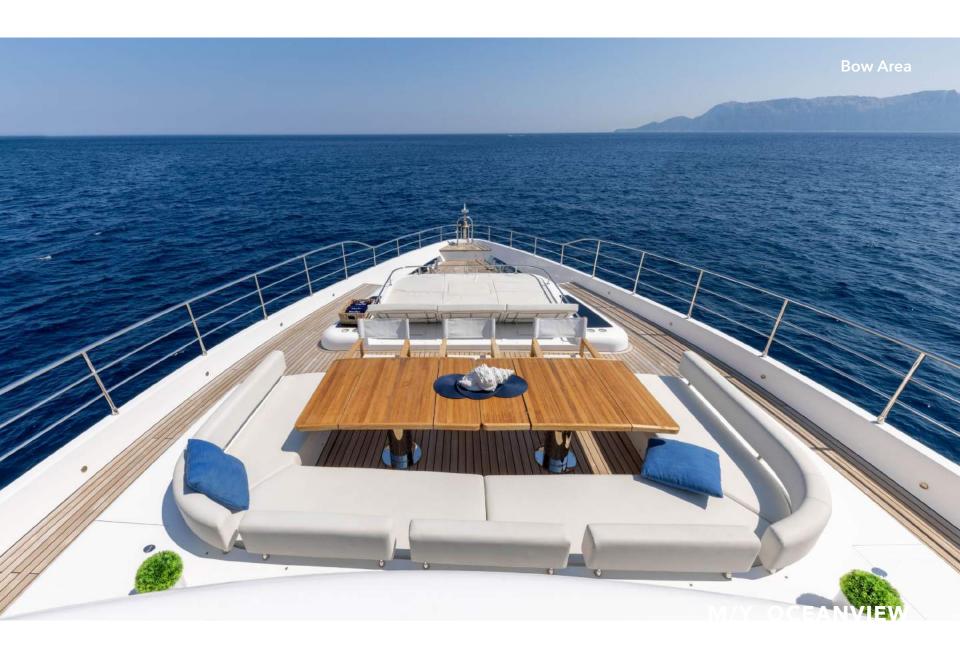

# OCEAN VIEW

Gaining global acclaim since its unveiling, the Majesty 100 is a testament to luxury, characterized by a unique enclosed sky- lounge and a sophisticated yet efficient propulsion system. This vessel seamlessly propels Majesty Yachts owners into the realm of superyacht status, offering lavish interiors and expansive lounging areas. Its timeless exterior styling, coupled with uncompromising naval engineering, is complemented by exquisite interior craftsmanship, making the Majesty 100 a pinnacle of maritime elegance.

With a master cabin on the main deck and accommodation for 12 guests, this yacht is a fusion of opulence and functionality. The sky lounge deck, adorned with folding balconies, provides an exceptional vantage point for indulging in the beauty of the seascape.