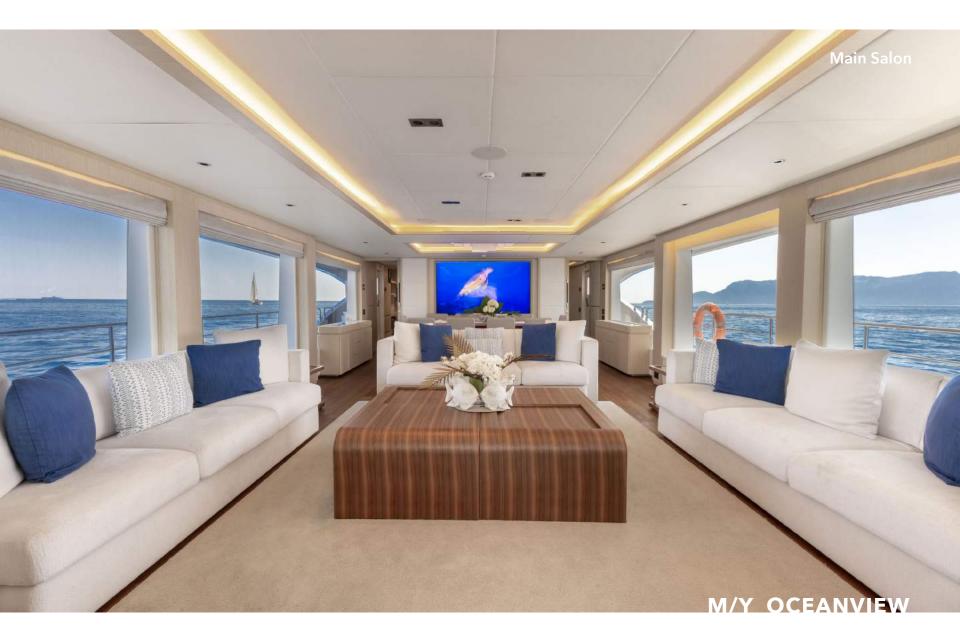

craftsmanship, making the Majesty 100 a pinnacle of maritime elegance.

With a master cabin on the main deck and accommodation for 12 guests, this yacht is a fusion of opulence and functionality. The sky lounge deck, adorned with folding balconies, provides an exceptional vantage point for indulging in the beauty of the seascape.

## **M/Y OCEANVIEW**

### **CHARTER RATES**

Weekly High Season Rate:

€110,000 + all

Weekly Low Season Rate:

€100,000 + all

# M/Y OCEANVIEW

|  | le, 2 with |
|--|------------|
|--|------------|

# **TOYS & EQUIPMENT**

Tender - Williams 520 1 x Jet Ski Yamaha 2 Seats 2 x Seabobs 1 x Paddleboard 1 x Lift E-foil

# **KEY FEATURES**

Zero Speed Stabilizer
Master Cabin On Main Deck
Accomodates 12 Guests Sleeping
Sky Lounge Deck & Folding Balconies































































#