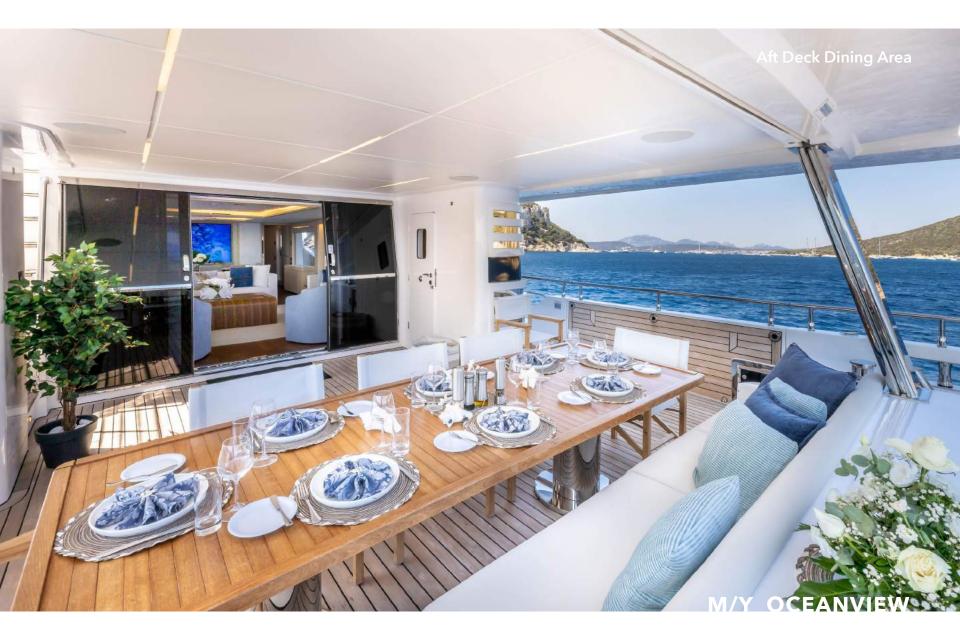

terior craftsmanship, making the Majesty 100 a pinnacle of maritime elegance.

With a master cabin on the main deck and accommodation for 12 guests, this yacht is a fusion of opulence and functionality. The sky lounge deck, adorned with folding balconies, provides an exceptional vantage point for indulging in the beauty of the seascape.

## **M/Y OCEANVIEW**

### **CHARTER RATES**

Weekly High Season Rate:

€110,000 + all

Weekly Low Season Rate:

€100,000 + all

# M/Y OCEANVIEW

|  | le, 2 with |
|--|------------|
|--|------------|

# **TOYS & EQUIPMENT**

Tender - Williams 520 1 x Jet Ski Yamaha 2 Seats 2 x Seabobs 1 x Paddleboard 1 x Lift E-foil

# **KEY FEATURES**

Zero Speed Stabilizer
Master Cabin On Main Deck
Accomodates 12 Guests Sleeping
Sky Lounge Deck & Folding Balconies































































#