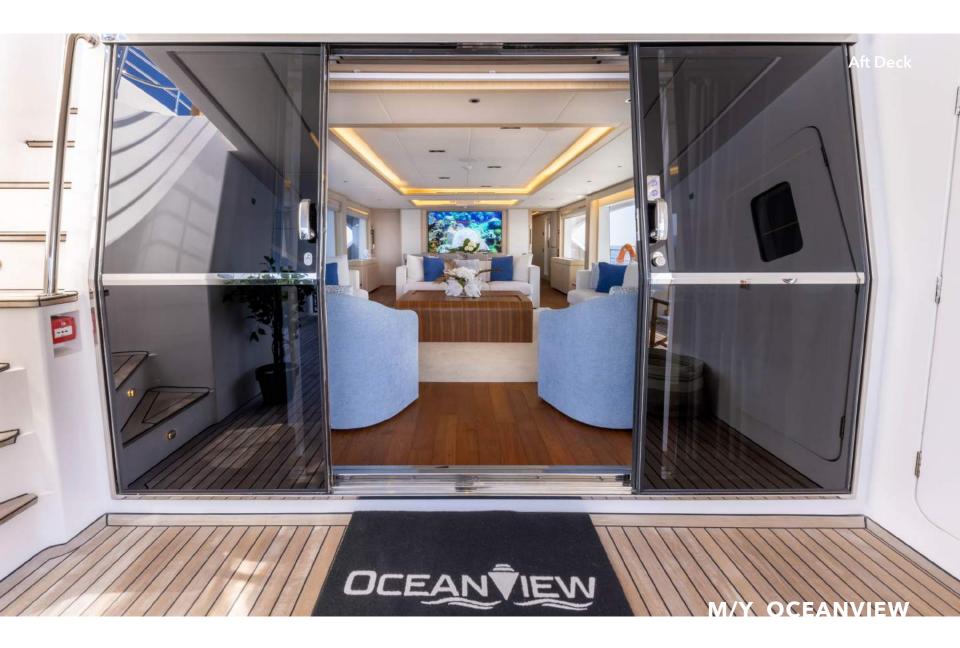

or craftsmanship, making the Majesty 100 a pinnacle of maritime elegance.

With a master cabin on the main deck and accommodation for 12 guests, this yacht is a fusion of opulence and functionality. The sky lounge deck, adorned with folding balconies, provides an exceptional vantage point for indulging in the beauty of the seascape.

## **M/Y OCEANVIEW**

### **CHARTER RATES**

Weekly High Season Rate:

€110,000 + all

Weekly Low Season Rate:

€100,000 + all

# M/Y OCEANVIEW

|  | le, 2 with |
|--|------------|
|--|------------|

# **TOYS & EQUIPMENT**

Tender - Williams 520 1 x Jet Ski Yamaha 2 Seats 2 x Seabobs 1 x Paddleboard 1 x Lift E-foil

# **KEY FEATURES**

Zero Speed Stabilizer
Master Cabin On Main Deck
Accomodates 12 Guests Sleeping
Sky Lounge Deck & Folding Balconies































































#