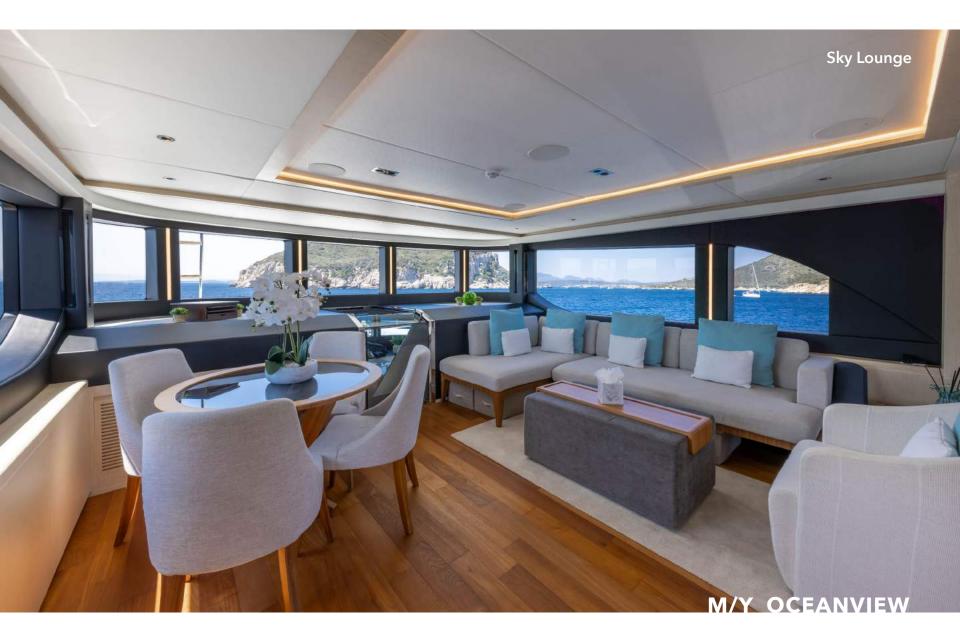

With a master cabin on the main deck and accommodation for 12 guests, this yacht is a fusion of opulence and functionality. The sky lounge deck, adorned with folding balconies, provides an exceptional vantage point for indulging in the beauty of the seascape.