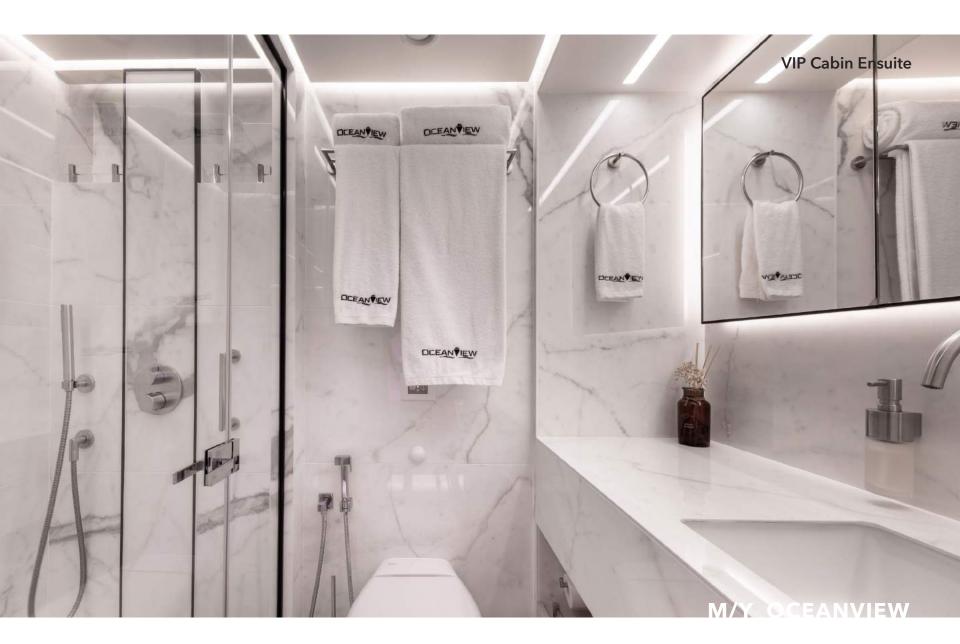

With a master cabin on the main deck and accommodation for 12 guests, this yacht is a fusion of opulence and functionality. The sky lounge deck, adorned with folding balconies, provides an exceptional vantage point for indulging in the beauty of the seascape.