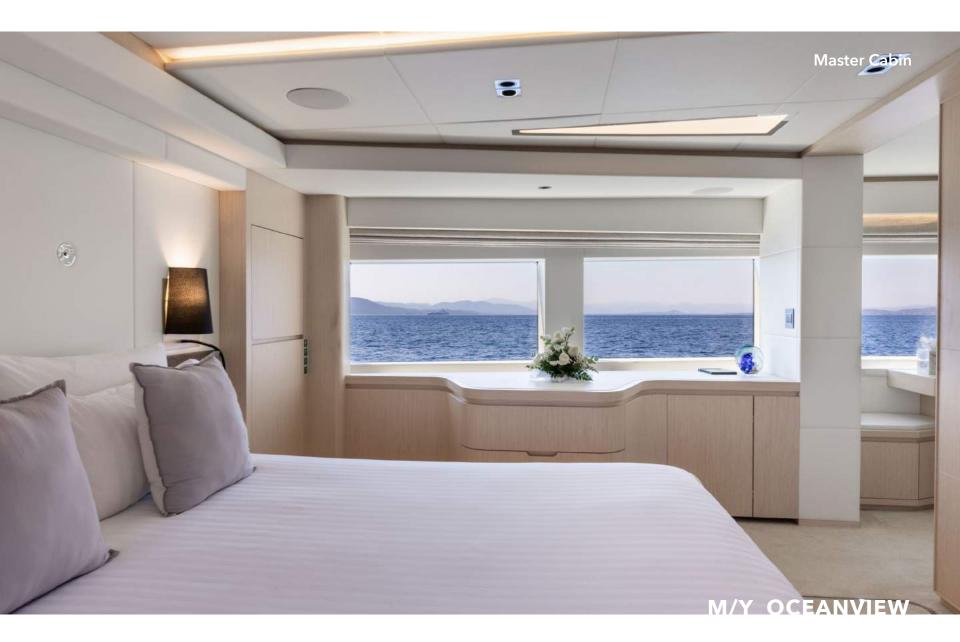

With a master cabin on the main deck and accommodation for 12 guests, this yacht is a fusion of opulence and functionality. The sky lounge deck, adorned with folding balconies, provides an exceptional vantage point for indulging in the beauty of the seascape.

# **KEY FEATURES**

Zero Speed Stabilizer
Master Cabin On Main Deck
Accomodates 12 Guests Sleeping
Sky Lounge Deck & Folding Balconies

#