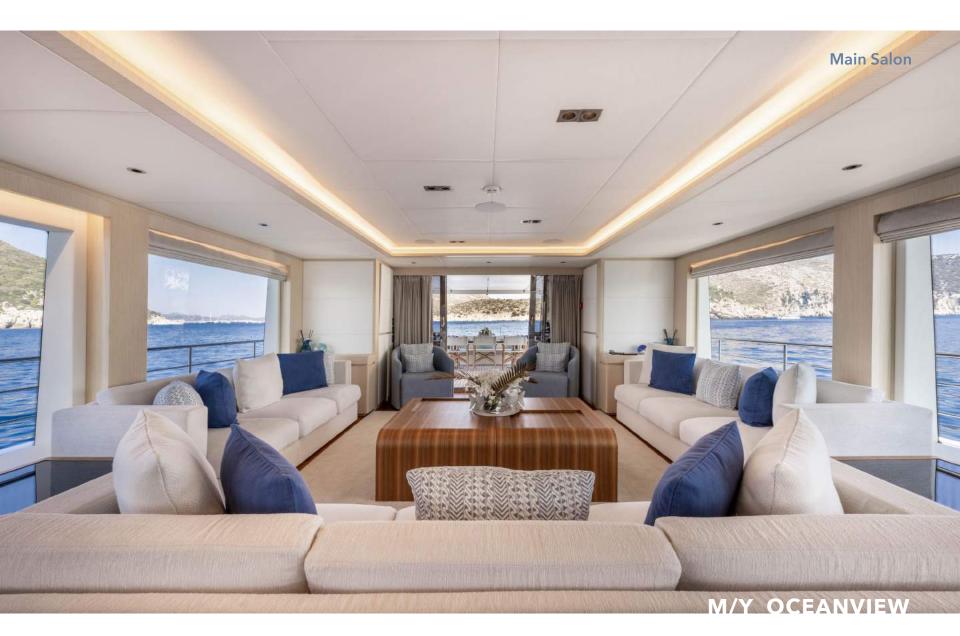

raftsmanship, making the Majesty 100 a pinnacle of maritime elegance.

With a master cabin on the main deck and accommodation for 12 guests, this yacht is a fusion of opulence and functionality. The sky lounge deck, adorned with folding balconies, provides an exceptional vantage point for indulging in the beauty of the seascape.

## **M/Y OCEANVIEW**

### **CHARTER RATES**

Weekly High Season Rate:

€110,000 + all

Weekly Low Season Rate:

€100,000 + all

# M/Y OCEANVIEW

|  | le, 2 with |
|--|------------|
|--|------------|

# **TOYS & EQUIPMENT**

Tender - Williams 520 1 x Jet Ski Yamaha 2 Seats 2 x Seabobs 1 x Paddleboard 1 x Lift E-foil

# **KEY FEATURES**

Zero Speed Stabilizer
Master Cabin On Main Deck
Accomodates 12 Guests Sleeping
Sky Lounge Deck & Folding Balconies































































#