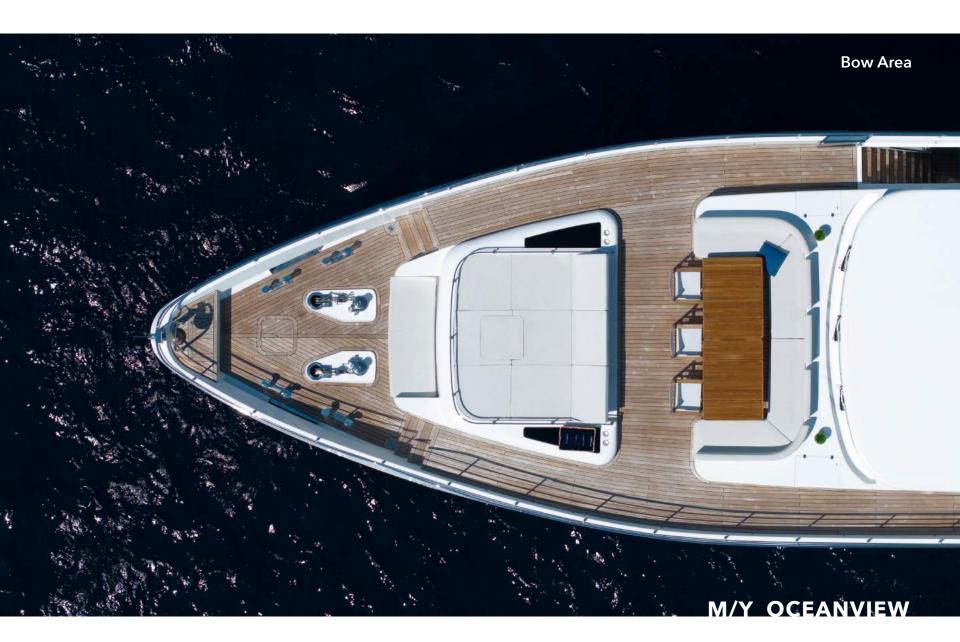

# OCEAN VIEW

Gaining global acclaim since its unveiling, the Majesty 100 is a testament to luxury, characterized by a unique enclosed sky- lounge and a sophisticated yet efficient propulsion system. This vessel seamlessly propels Majesty Yachts owners into the realm of superyacht status, offering lavish interiors and expansive lounging areas. Its timeless exterior styling, coupled with uncompromising naval engineering, is complemented by exquisite interior craftsmanship, making the Majesty 100 a pinnacle of maritime elegance.

With a master cabin on the main deck and accommodation for 12 guests, this yacht is a fusion of opulence and functionality. The sky lounge deck, adorned with folding balconies, provides an exceptional vantage point for indulging in the beauty of the seascape.