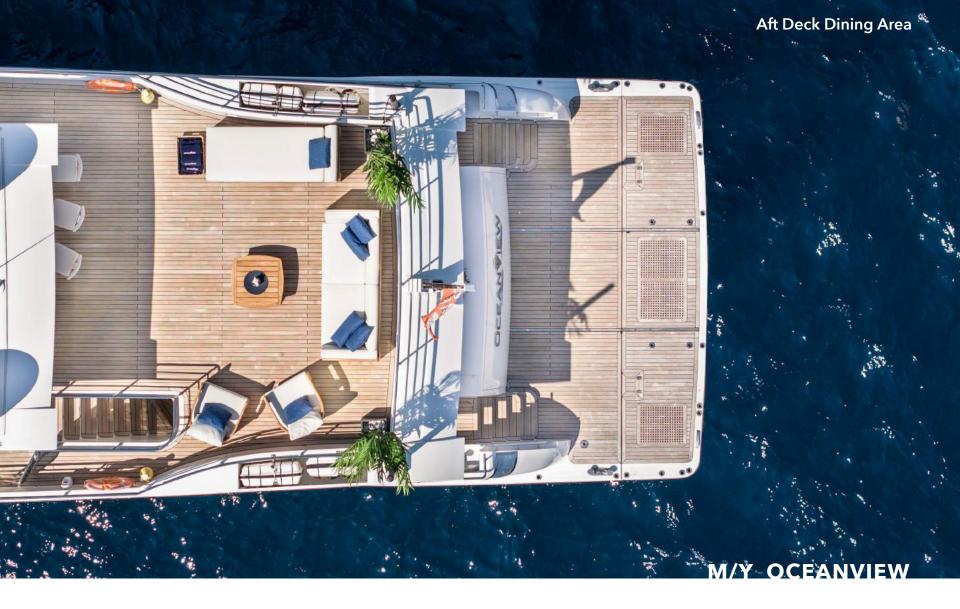

e interior craftsmanship, making the Majesty 100 a pinnacle of maritime elegance.

With a master cabin on the main deck and accommodation for 12 guests, this yacht is a fusion of opulence and functionality. The sky lounge deck, adorned with folding balconies, provides an exceptional vantage point for indulging in the beauty of the seascape.

## **M/Y OCEANVIEW**

### **CHARTER RATES**

Weekly High Season Rate:

€110,000 + all

Weekly Low Season Rate:

€100,000 + all

# M/Y OCEANVIEW

|  | le, 2 with |
|--|------------|
|--|------------|

# **TOYS & EQUIPMENT**

Tender - Williams 520 1 x Jet Ski Yamaha 2 Seats 2 x Seabobs 1 x Paddleboard 1 x Lift E-foil

# **KEY FEATURES**

Zero Speed Stabilizer
Master Cabin On Main Deck
Accomodates 12 Guests Sleeping
Sky Lounge Deck & Folding Balconies































































#