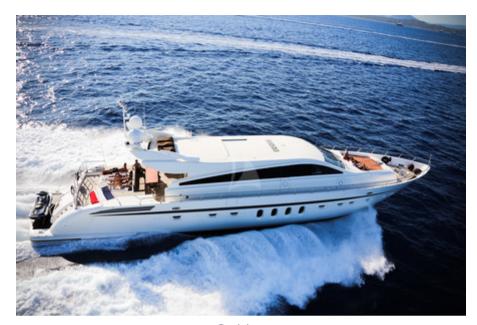

## **ECLAT**

**Length**: 31.00 metres (101' 8")

Beam: 7.00 metres (23')
Draft: 1.3 metres (4' 3")

Number of Guests: 9 Number of Crew: 4

**Built**: 2008

Builder: Leopard (Arno)
Naval Architect: Arno

Flag: French

### **EQUIPMENT**

**Engines**: MTU 3 X 1 800hp **Cruising Speed**: 33 knots

Fuel Consumption: 900 Litres/Hr