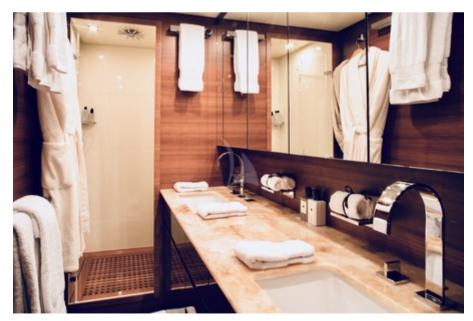

**Hull Construction**: GRP

**Hull Configuration**: Planing hull

Air conditioning

Cruising

Full power

Bathroom

# SPECIFICATIONS ACCOMMODATION

Number of Guests: 9 Number of Cabins: 4

Cabin Configuration: 3 Double, 1 Twin

Bed Configuration: 1 Pullman