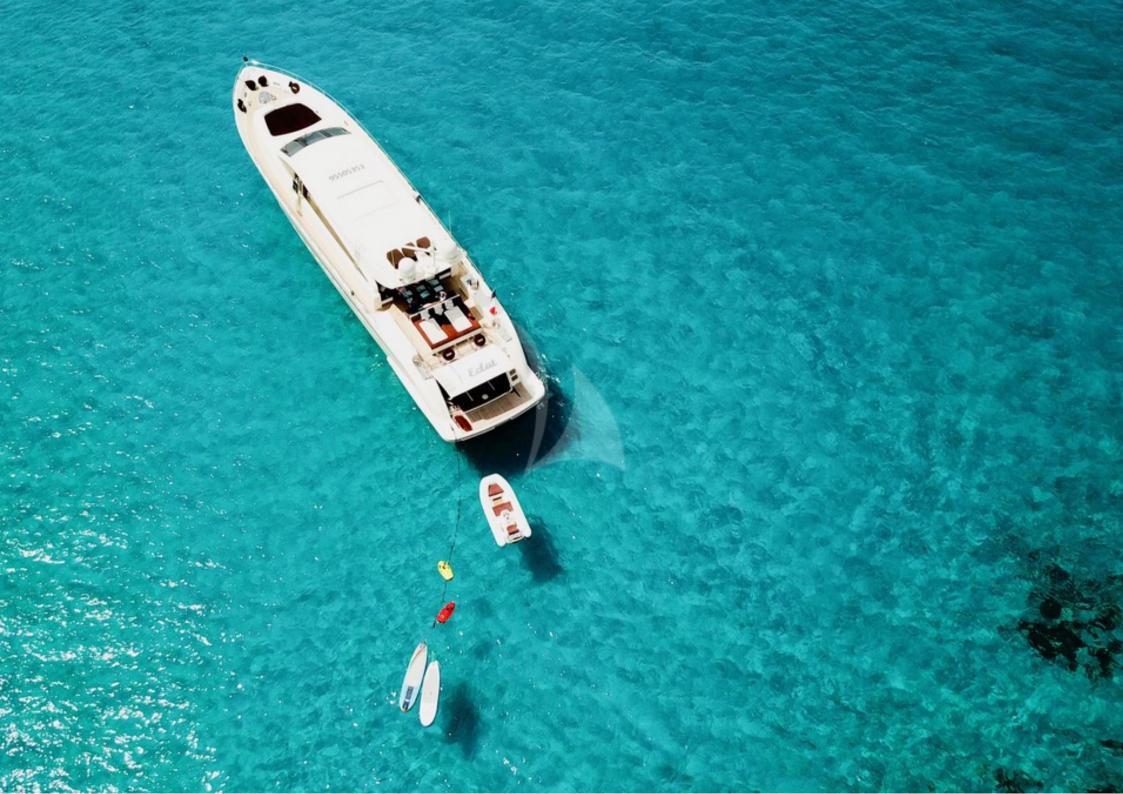

## **ECLAT**

**Length**: 31.00 metres (101' 8")

Beam: 7.00 metres (23')
Draft: 1.3 metres (4' 3")

Number of Guests: 9 Number of Crew: 4

**Built**: 2008

Builder: Leopard (Arno)
Naval Architect: Arno

Flag: French

### **WATERSPORTS**

Tenders + Toys: Tender Williams 385

2 Seabob

Water ski. Wake board

Bouys

Snorkeling gear

2 paddles

1 Kanoé Kayak 2 seated

- Jet ski Kawasaki 15F on request with license