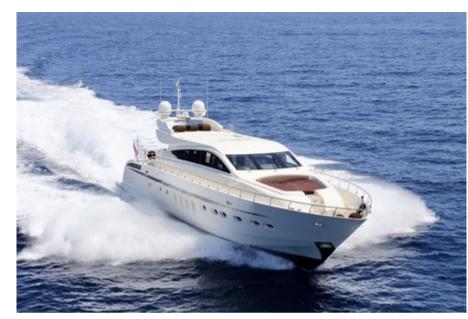

## **ECLAT**

**Length**: 31.00 metres (101' 8")

Beam: 7.00 metres (23')
Draft: 1.3 metres (4' 3")

Number of Guests: 9 Number of Crew: 4

**Built**: 2008

Builder: Leopard (Arno)
Naval Architect: Arno

Flag: French

### **EQUIPMENT**

**Engines**: MTU 3 X 1 800hp **Cruising Speed**: 33 knots

Fuel Consumption: 900 Litres/Hr