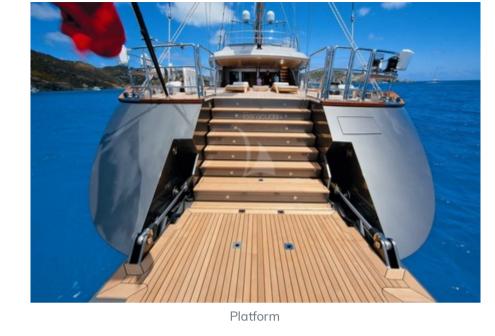

She accommodates up to 10 guests in 5 luxurious suites; one full beam master cabin with his and hers bathrooms, two double and two twin cabins with one semi double and one single bed, all with ensuite facilities. Her contemporary character is enhanced by the state-of-the-art AV System. The transom door can be cleverly opened to transform into a large platform for sunbathing and swimming. The hydraulically operated swimming platform can be submerged half meter

below the water's surface accessed by guests via a staircase. Outstanding outdoor areas comprising of a wide fully shaded dining and lounge area with electrically elevated table on the aft and a sundeck with sunbathing and a shaded lounge area.