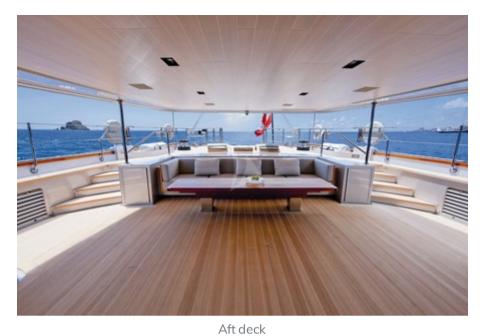

below the water's surface accessed by guests via a staircase. Outstanding outdoor areas comprising of a wide fully shaded dining and lounge area with electrically elevated table on the aft and a sundeck with sunbathing and a shaded lounge area.