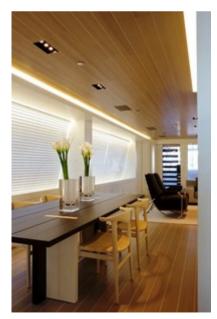

below the water's surface accessed by guests via a staircase. Outstanding outdoor areas comprising of a wide fully shaded dining and lounge area with electrically elevated table on the aft and a sundeck with sunbathing and a shaded lounge area.