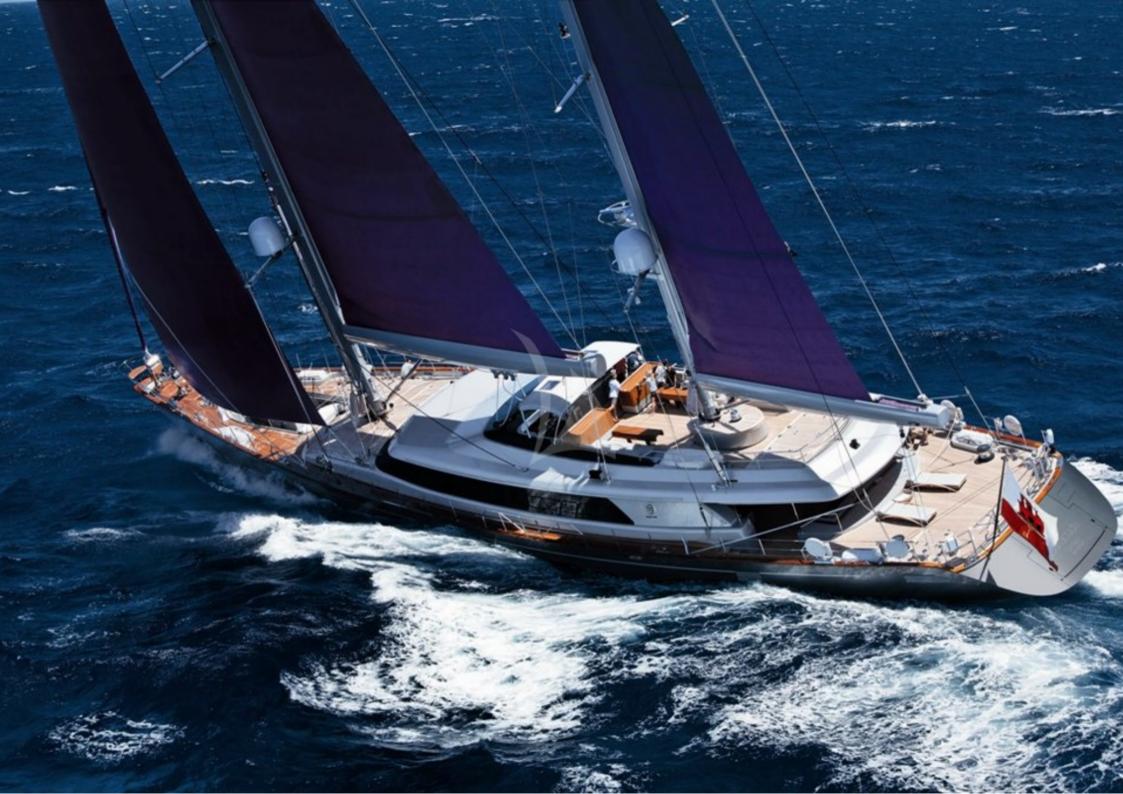

## BARACUDA VALLETTA

**Length**: 50.00 metres (164' 1") **Beam**: 10.52 metres (34' 6") **Draft**: 4.0 metres (13' 1")

Number of Guests: 10 Number of Crew: 9

**Built**: 2009 **Refit**: 2013

Builder: Perini Navi

Flag: Maltese

**Hull Construction**: Aluminium **Hull Configuration**: Open

Air conditioning, WiFi connection on board

S/Y Baracuda Valletta is a Perini Navi sailing yacht, a masterpiece of the well-known interior designer John Pawson, with contemporary, minimal, clear lines based on the concepts of light, space and proportion.

She accommodates up to 10 guests in 5 luxurious suites; one full beam master cabin with his and hers bathrooms, two double and two twin cabins with one semi double and one single bed, all with ensuite facilities. Her contemporary character is enhanced by the state-of-the-art AV System. The transom door can be cleverly opened to transform into a large platform for sunbathing and swimming. The hydraulically operated swimming platform can be submerged half meter

below the water's surface accessed by guests via a staircase. Outstanding outdoor areas comprising of a wide fully shaded dining and lounge area with electrically elevated table on the aft and a sundeck with sunbathing and a shaded lounge area.