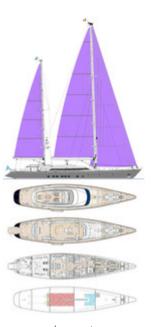

Dining

Master cabin

Bath

Master office

Stairs

ExtII

Ext III

Layout

# **LAYOUT**