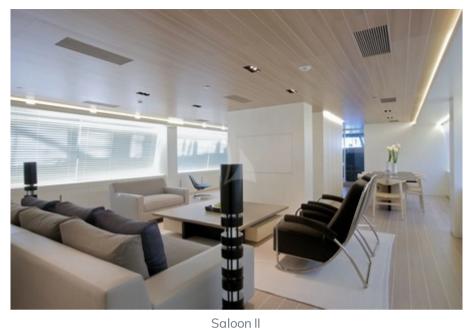

Flag: Maltese

**Hull Construction**: Aluminium **Hull Configuration**: Open

Air conditioning, WiFi connection on board

S/Y Baracuda Valletta is a Perini Navi sailing yacht, a masterpiece of the well-known interior designer John Pawson, with contemporary, minimal, clear lines based on the concepts of light, space and proportion.

She accommodates up to 10 guests in 5 luxurious suites; one full beam master cabin with his and hers bathrooms, two double and two twin cabins with one semi double and one single bed, all with ensuite facilities. Her contemporary character is enhanced by the state-of-the-art AV System. The transom door can be cleverly opened to transform into a large platform for sunbathing and swimming. The hydraulically operated swimming platform can be submerged half meter

below the water's surface accessed by guests via a staircase. Outstanding outdoor areas comprising of a wide fully shaded dining and lounge area with electrically elevated table on the aft and a sundeck with sunbathing and a shaded lounge area.