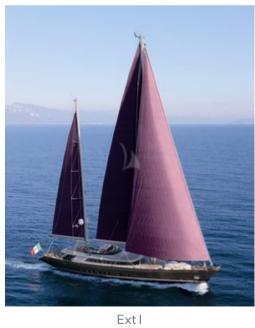

Flag: Maltese

**Hull Construction**: Aluminium **Hull Configuration**: Open

Air conditioning, WiFi connection on board

S/Y Baracuda Valletta is a Perini Navi sailing yacht, a masterpiece of the well-known interior designer John Pawson, with contemporary, minimal, clear lines based on the concepts of light, space and proportion.