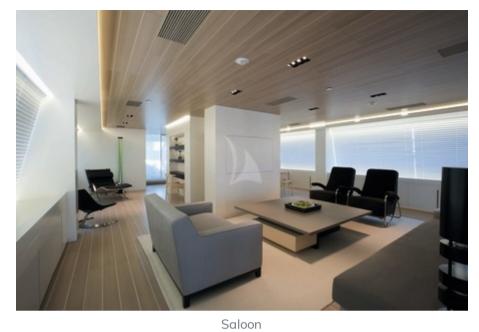

Flag: Maltese

**Hull Construction**: Aluminium **Hull Configuration**: Open

Air conditioning, WiFi connection on board

S/Y Baracuda Valletta is a Perini Navi sailing yacht, a masterpiece of the well-known interior designer John Pawson, with contemporary, minimal, clear lines based on the concepts of light, space and proportion.

She accommodates up to 10 guests in 5 luxurious suites; one full beam master cabin with his and hers bathrooms, two double and two twin cabins with one semi double and one single bed, all with ensuite facilities. Her contemporary character is enhanced by the state-of-the-art AV System. The transom door can be cleverly opened to transform into a large platform for sunbathing and swimming. The hydraulically operated swimming platform can be submerged half meter

below the water's surface accessed by guests via a staircase. Outstanding outdoor areas comprising of a wide fully shaded dining and lounge area with electrically elevated table on the aft and a sundeck with sunbathing and a shaded lounge area.