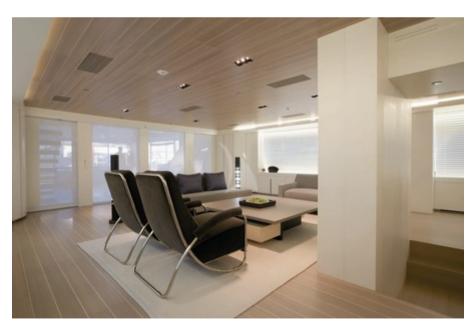

Flag: Maltese

**Hull Construction**: Aluminium **Hull Configuration**: Open

Air conditioning, WiFi connection on board

S/Y Baracuda Valletta is a Perini Navi sailing yacht, a masterpiece of the well-known interior designer John Pawson, with contemporary, minimal, clear lines based on the concepts of light, space and proportion.

She accommodates up to 10 guests in 5 luxurious suites; one full beam master cabin with his and hers bathrooms, two double and two twin cabins with one semi double and one single bed, all with ensuite facilities. Her contemporary character is enhanced by the state-of-the-art AV System. The transom door can be cleverly opened to transform into a large platform for sunbathing and swimming. The hydraulically operated swimming platform can be submerged half meter

below the water's surface accessed by guests via a staircase. Outstanding outdoor areas comprising of a wide fully shaded dining and lounge area with electrically elevated table on the aft and a sundeck with sunbathing and a shaded lounge area.