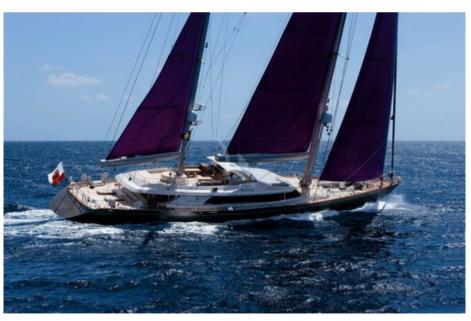

## BARACUDA VALLETTA

**Length**: 50.00 metres (164' 1") **Beam**: 10.52 metres (34' 6") **Draft**: 4.0 metres (13' 1")

Number of Guests: 10 Number of Crew: 9

**Built**: 2009 **Refit**: 2013

Builder: Perini Navi

Flag: Maltese

**Hull Construction**: Aluminium **Hull Configuration**: Open

Air conditioning, WiFi connection on board

S/Y Baracuda Valletta is a Perini Navi sailing yacht, a masterpiece of the well-known interior designer John Pawson, with contemporary, minimal, clear lines based on the concepts of light, space and proportion.

She accommodates up to 10 guests in 5 luxurious suites; one full beam master cabin with his and hers bathrooms, two double and two twin cabins with one semi double and one single bed, all with ensuite facilities. Her contemporary character is enhanced by the state-of-the-art AV System. The transom door can be cleverly opened to transform into a large platform for sunbathing and swimming. The hydraulically operated swimming platform can be submerged half meter

below the water's surface accessed by guests via a staircase. Outstanding outdoor areas comprising of a wide fully shaded dining and lounge area with electrically elevated table on the aft and a sundeck with sunbathing and a shaded lounge area.