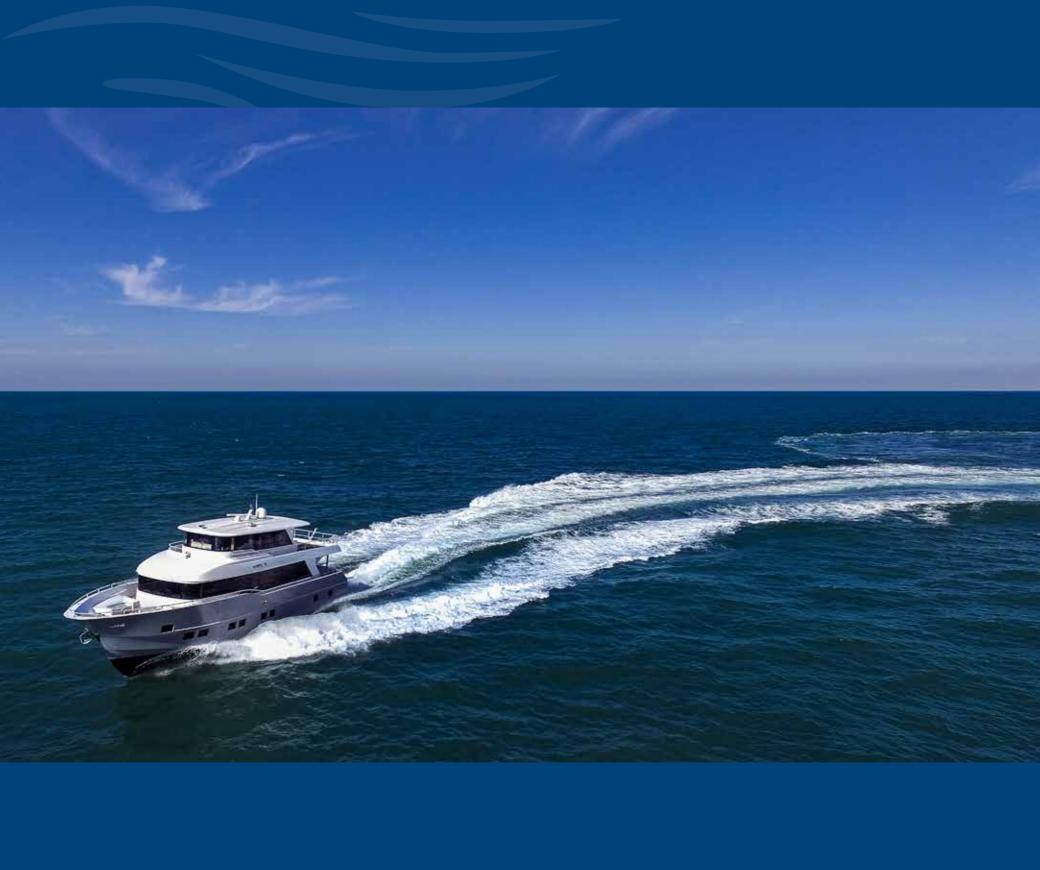

## NOMBO 75 suv

As with all the range, the Nomad 75 SUV also incorporates the latest construction materials such as carbon fibre and Kevlar in the deck and fly-bridge, increasing stiffness, reducing weight and enhancing the stability of the yacht overall. It also features extensive crew quarters, making it ideal for those longer cruises. A perfect example of luxury, cutting-edge design, and technical brilliance combined.