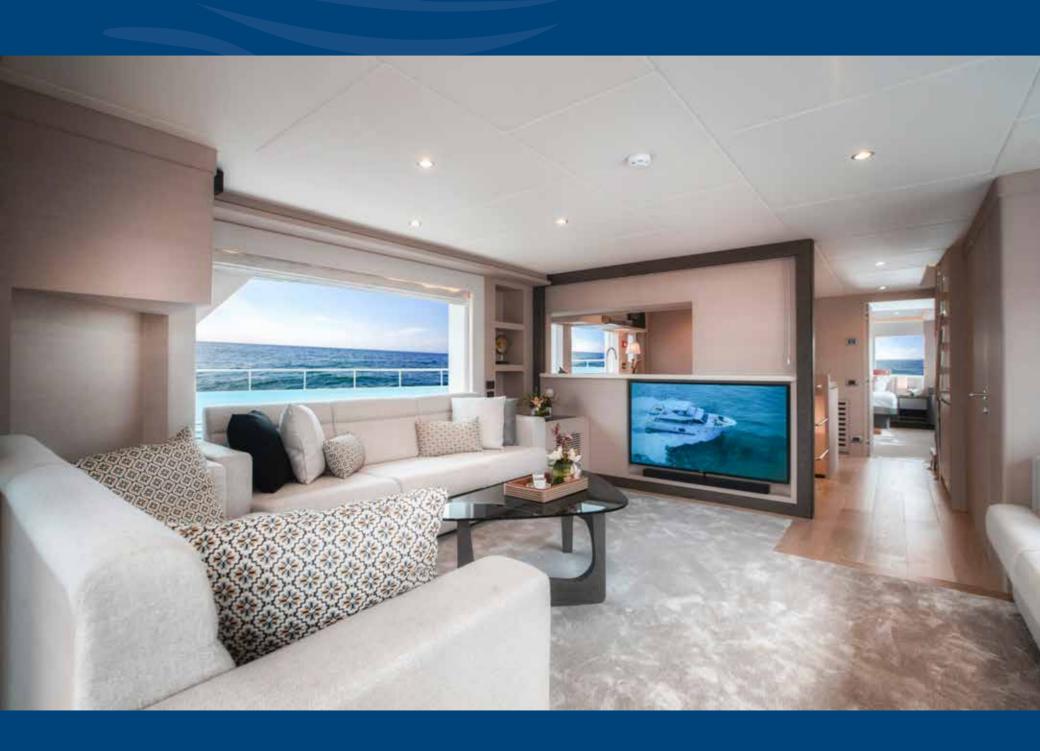

Perfectly situated in the most comfortable area possible on the main deck, the owner's stateroom boasts exquisite 180 degree panoramic views.

The cutting-edge design of the Nomad 75 SUV sets new standards with it's fully enclosed wheelhouse and connecting skylounge on the upper deck.