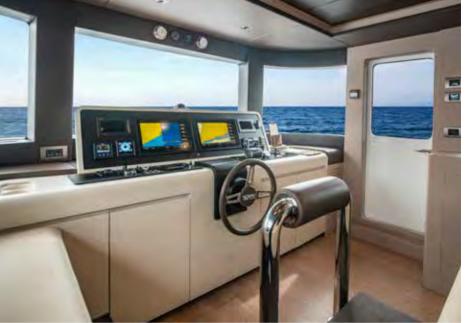

Perfectly situated in the most comfortable area possible on the main deck, the owner's stateroom boasts exquisite 180 degree panoramic views.

The cutting-edge design of the Nomad 75 SUV sets new standards with it's fully enclosed wheelhouse and connecting skylounge on the upper deck.