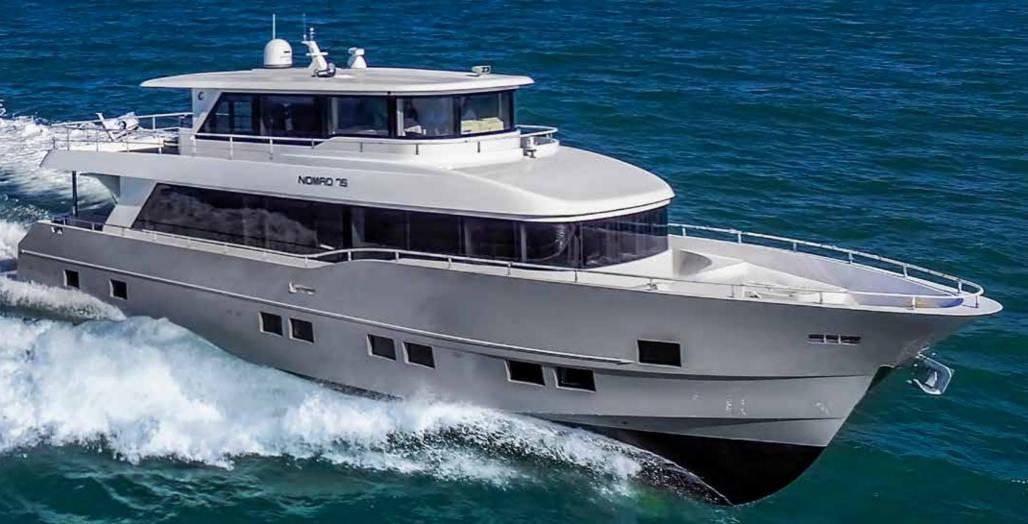

## NOMBO 75 suv

As with all the range, the Nomad 75 SUV also incorporates the latest construction materials such as carbon fibre and Kevlar in the deck and fly-bridge, increasing stiffness, reducing weight and enhancing the stability of the yacht overall. It also features extensive crew quarters, making it ideal for those longer cruises. A perfect example of luxury, cutting-edge design, and technical brilliance combined.