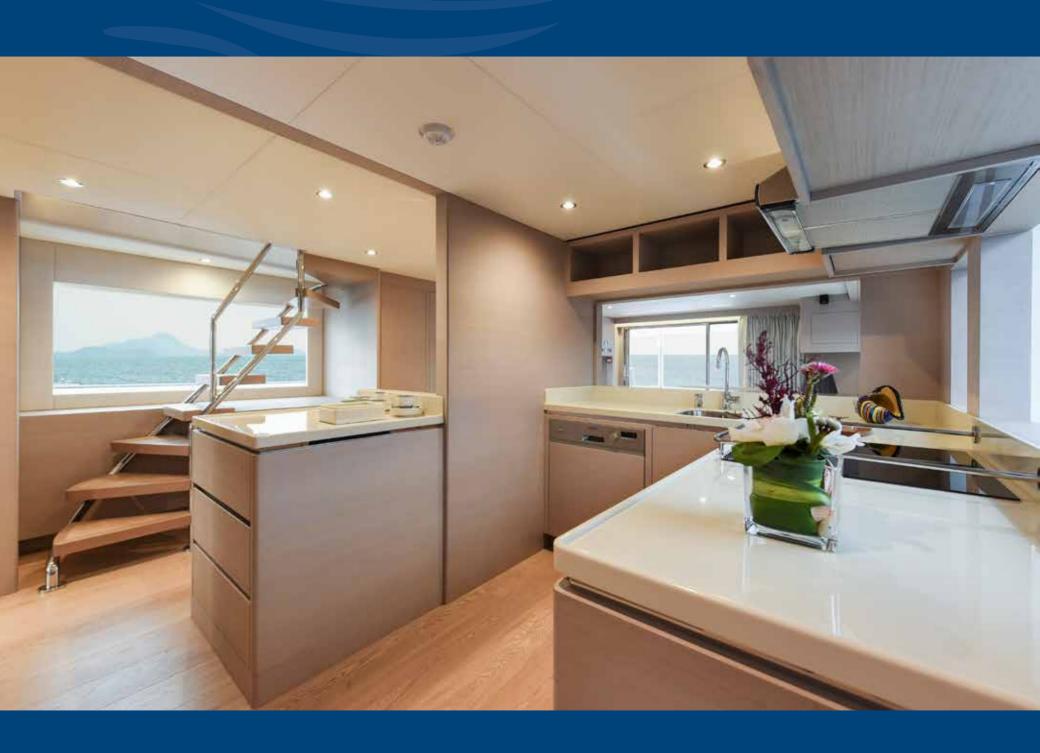

## NOMBO 75 suv

As with all the range, the Nomad 75 SUV also incorporates the latest construction materials such as carbon fibre and Kevlar in the deck and fly-bridge, increasing stiffness, reducing weight and enhancing the stability of the yacht overall. It also features extensive crew quarters, making it ideal for those longer cruises. A perfect example of luxury, cutting-edge design, and technical brilliance combined.