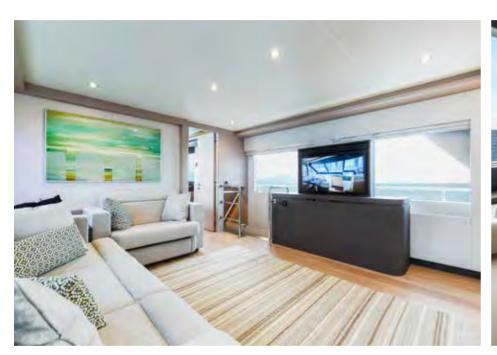

Perfectly situated in the most comfortable area possible on the main deck, the owner's stateroom boasts exquisite 180 degree panoramic views.

The cutting-edge design of the Nomad 75 SUV sets new standards with it's fully enclosed wheelhouse and connecting skylounge on the upper deck.