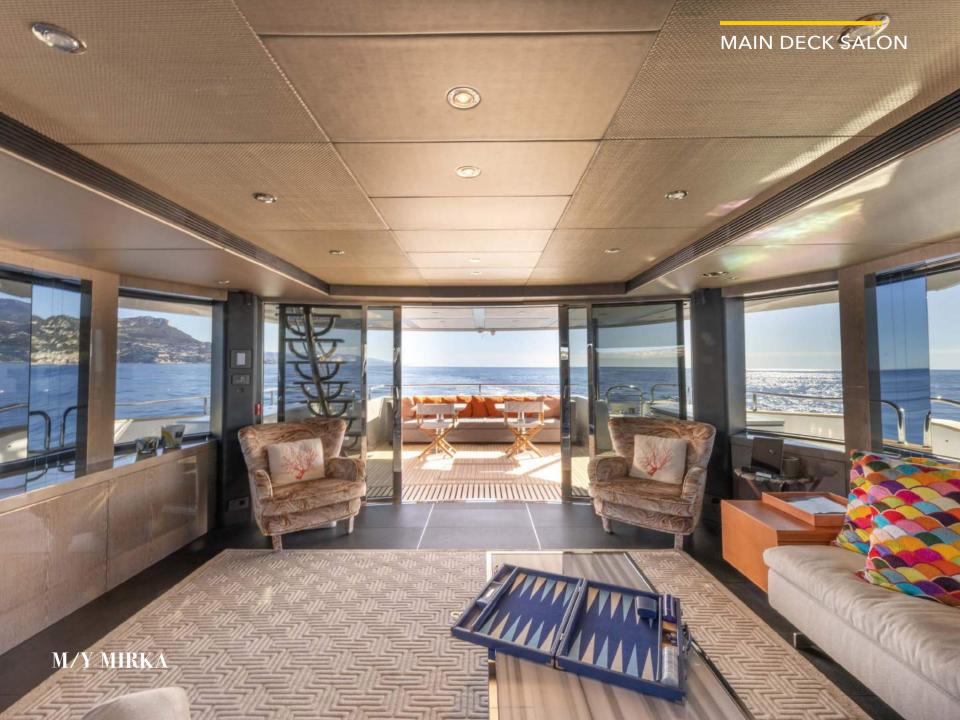

The interior is superbly attractive, spacious, elegant and benefits from wraparound glazing and full height windows that give you an undisrupted panoramic view through an optional drop-down saloon balcony. For those who love to stay connected while at sea, the Mirka offers a Starlink WiFi system and new sound system who delivers an unparalleled listening experience, with crystal clear sound. The dining area is ultra-modern, with clever use of space. On the foredeck, there are large sunpads and comfortable seating areas, perfect for al fresco dining.