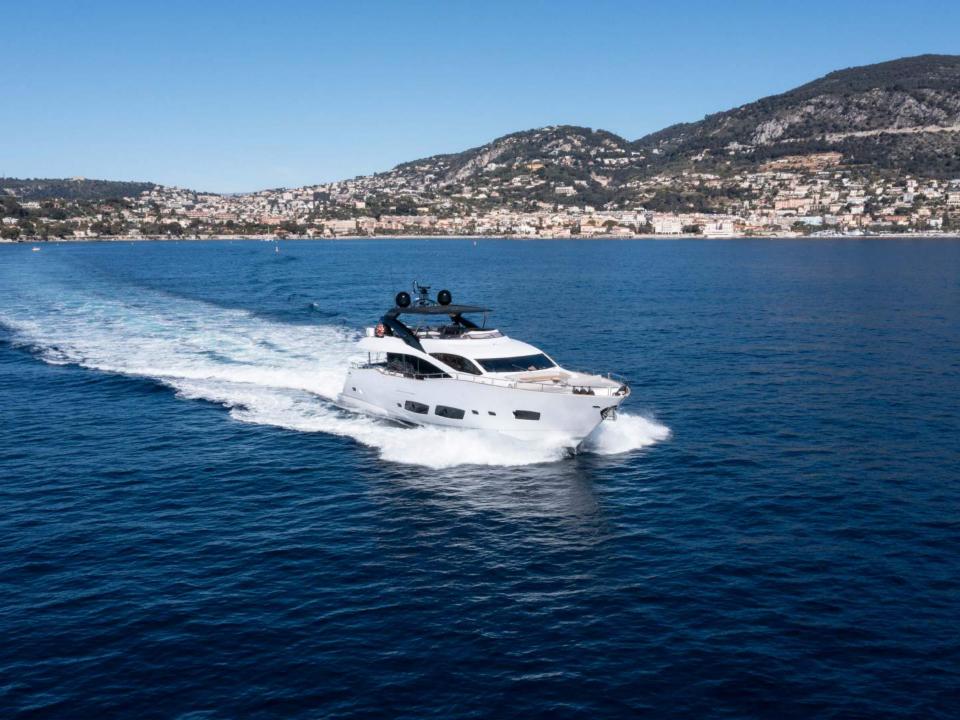

## M/YMIRKA for charter

M/Y Mirka is the perfect example of luxury and comfort, with a length of 28.2 meters and 2x MTU 12V 2000 M94 1935HP engines that give it an impressive speed of 26 knots. Not only are the engines powerful, but they're also known for their reliability and efficiency. Equipped with a zero speed stabilizer system that provides maximum stability ensuring a smooth and comfortable ride for all aboard.