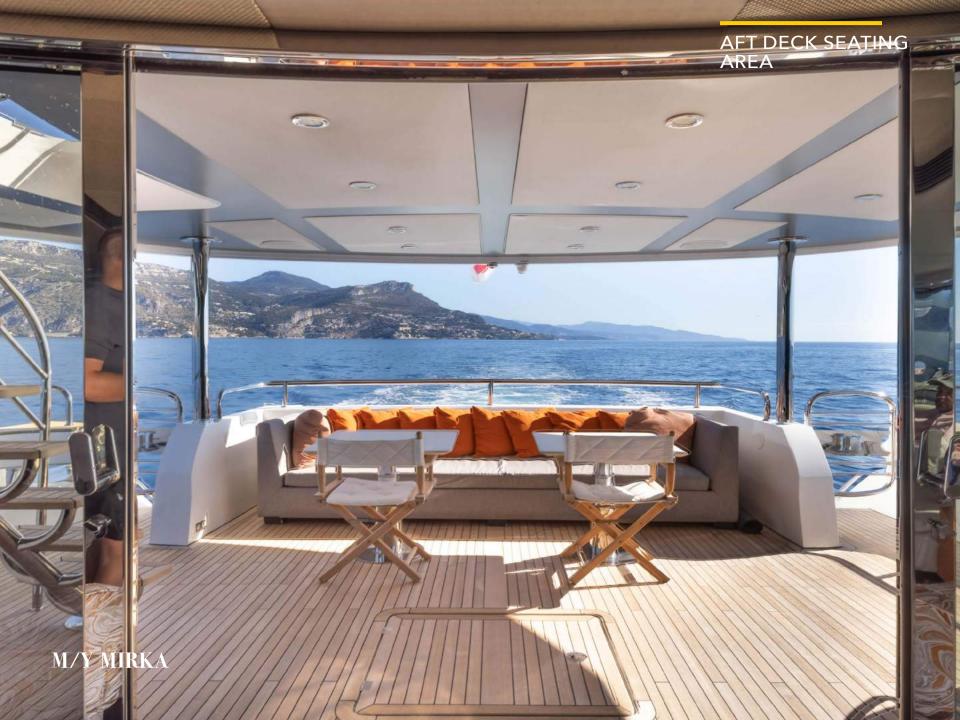

The interior is superbly attractive, spacious, elegant and benefits from wraparound glazing and full height windows that give you an undisrupted panoramic view through an optional drop-down saloon balcony. For those who love to stay connected while at sea, the Mirka offers a Starlink WiFi system and new sound system who delivers an unparalleled listening experience, with crystal clear sound. The dining area is ultra-modern, with clever use of space. On the foredeck, there are large sunpads and comfortable seating areas, perfect for al fresco dining.