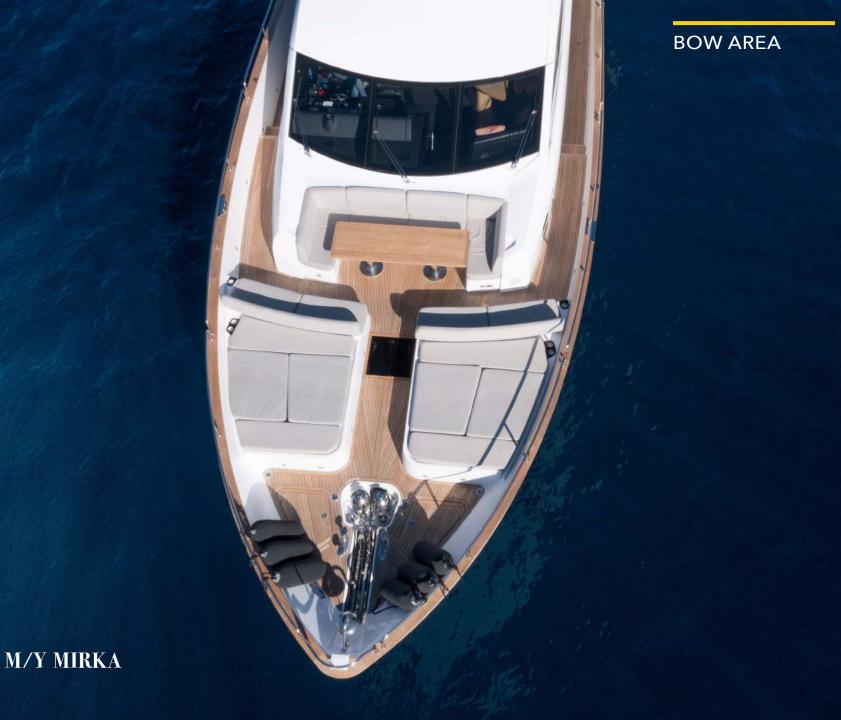

The interior is superbly attractive, spacious, elegant and benefits from wraparound glazing and full height windows that give you an undisrupted panoramic view through an optional drop-down saloon balcony. For those who love to stay connected while at sea, the Mirka offers a Starlink WiFi system and new sound system who delivers an unparalleled listening experience, with crystal clear sound. The dining area is ultra-modern, with clever use of space. On the foredeck, there are large sunpads and comfortable seating areas, perfect for al fresco dining.