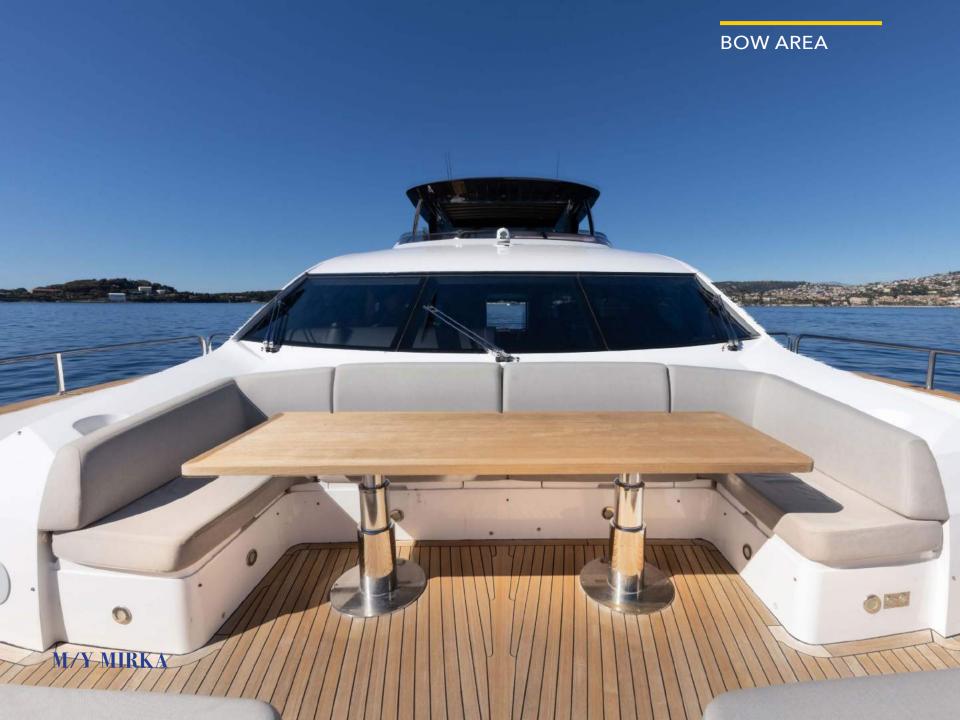

The interior is superbly attractive, spacious, elegant and benefits from wraparound glazing and full height windows that give you an undisrupted panoramic view through an optional drop-down saloon balcony. For those who love to stay connected while at sea, the Mirka offers a Starlink WiFi system and new sound system who delivers an unparalleled listening experience, with crystal clear sound. The dining area is ultra-modern, with clever use of space. On the foredeck, there are large sunpads and comfortable seating areas, perfect for al fresco dining.