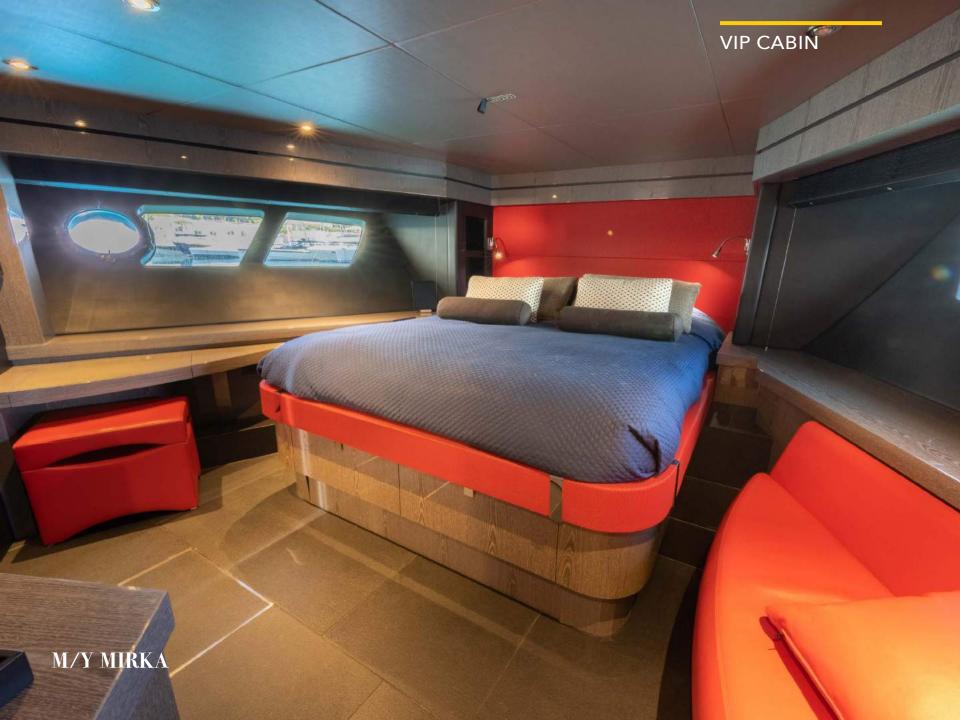

(92') Year Built: Draft: 2013 (Refit 2023) 2.05 m (6') Flag: Beam: Malta 6.50 m (21') Engine: Cabin detail: 2 x MTU 12V 2000 M94 1935HP Max speed: Cruise speed: 26 knots 23 knots Guest cruising: Guest sleeping: 12 8 Number of cabins: Crew: 4 4 Stabilizers:

Zero Speed Stabilizers

1 Master, 1 VIP, 1 Double, 1 Twin



#### **TOYS & EQUIPMENT**

- 1 x Jet Ski Yamaha
- 2 x Seabob
- 1x Lift Efoil
- 1 x Paddleboard
- Snorkeling Equipment

#### **OPTIONAL**

- Chase boat Lomac Adrenalina 10.5m (35') with Captain
- Price per day: €1,000
- Price per week: €5,000

### **KEY FEATURES**

- 1. Zero Speed Stabilizers
- 2. Unique Design
- 3. New Sound System & Starlink WiFi
- 4. Folding Balconies







771

0

-



M/Y MIRKA







-





Į.

MPLAND CON

MASTER CABIN-





M/Y MIRKA

182

Station .





# VIP CABIN ENSUITE

## DOUBLE CABIN



Here and

DOUBLE CABIN ENSUITE

þ



### TWIN CABIN ENSUITE

5









M/Y MIRKA

1.1















FLYBRIDGE

(Second