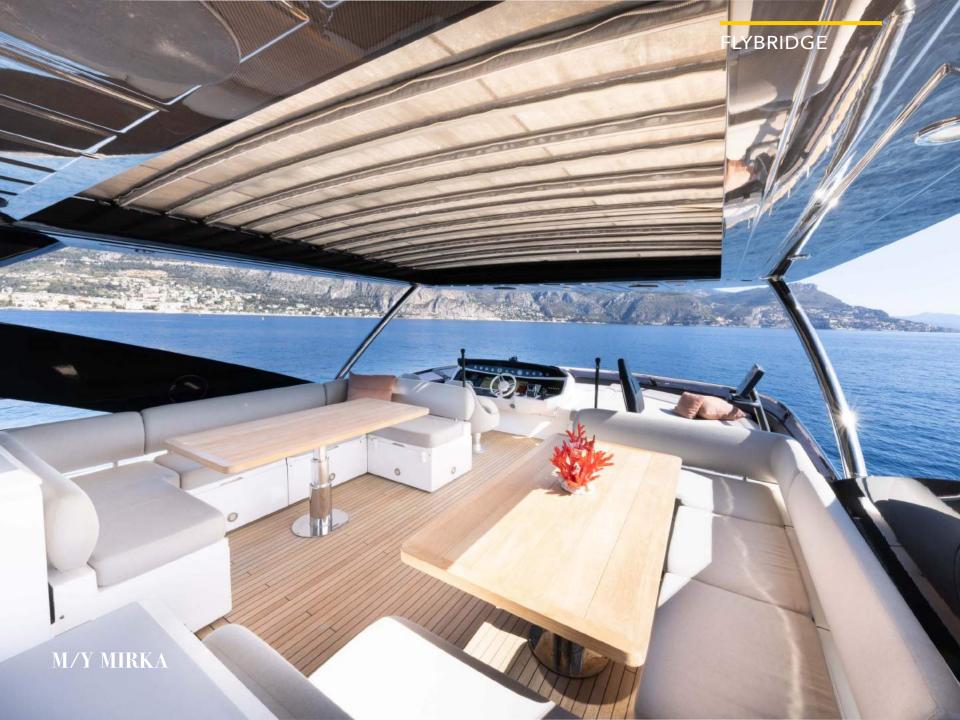

The interior is superbly attractive, spacious, elegant and benefits from wraparound glazing and full height windows that give you an undisrupted panoramic view through an optional drop-down saloon balcony. For those who love to stay connected while at sea, the Mirka offers a Starlink WiFi system and new sound system who delivers an unparalleled listening experience, with crystal clear sound. The dining area is ultra-modern, with clever use of space. On the foredeck, there are large sunpads and comfortable seating areas, perfect for al fresco dining.

### **KEY FEATURES**

- 1. Zero Speed Stabilizers
- 2. Unique Design
- 3. New Sound System & Starlink WiFi
- 4. Folding Balconies

771

0

-

M/Y MIRKA

-

Į.