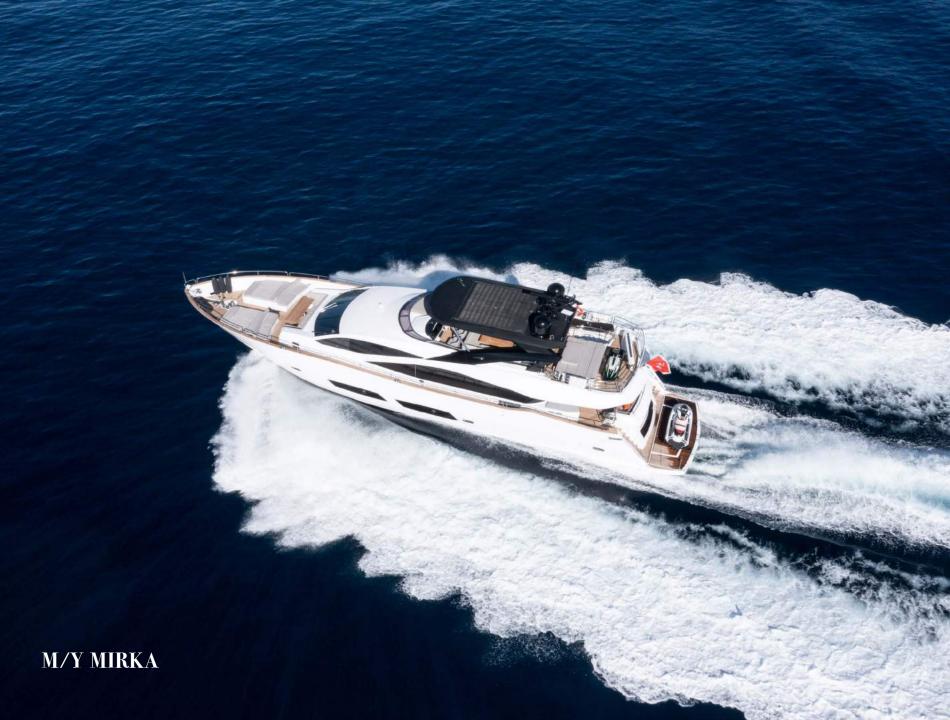

## M/YMIRKA for charter

M/Y Mirka is the perfect example of luxury and comfort, with a length of 28.2 meters and 2x MTU 12V 2000 M94 1935HP engines that give it an impressive speed of 26 knots. Not only are the engines powerful, but they're also known for their reliability and efficiency. Equipped with a zero speed stabilizer system that provides maximum stability ensuring a smooth and comfortable ride for all aboard.

The interior is superbly attractive, spacious, elegant and benefits from wraparound glazing and full height windows that give you an undisrupted panoramic view through an optional drop-down saloon balcony. For those who love to stay connected while at sea, the Mirka offers a Starlink WiFi system and new sound system who delivers an unparalleled listening experience, with crystal clear sound. The dining area is ultra-modern, with clever use of space. On the foredeck, there are large sunpads and comfortable seating areas, perfect for al fresco dining.

Overall, Mirka is a true masterpiece, blending speed, luxury, and comfort seamlessly for an unforgettable yachting experience.