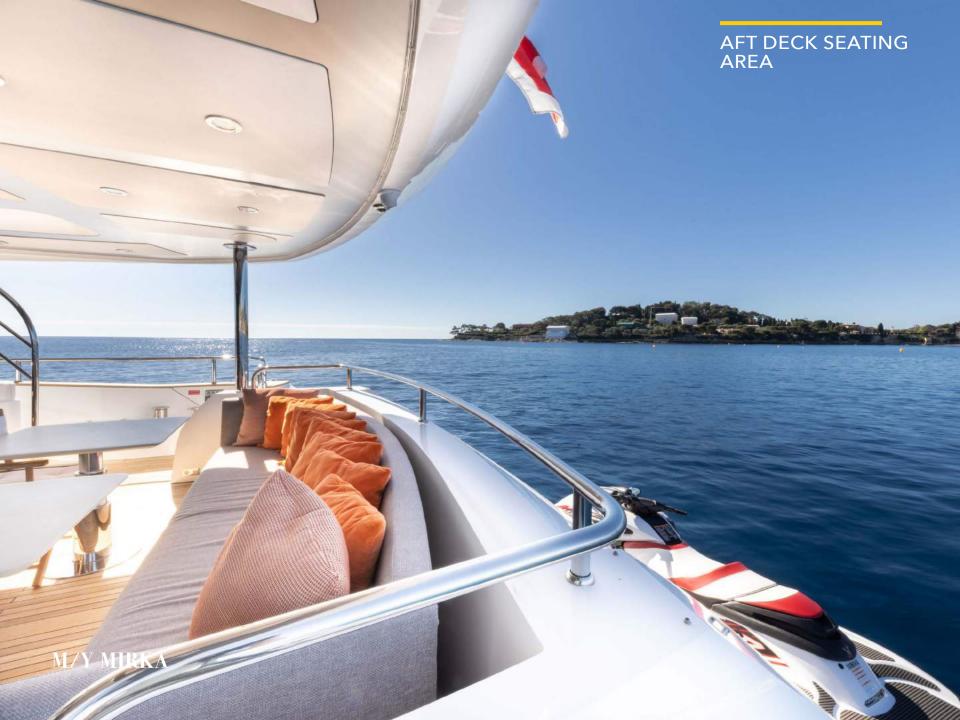

The interior is superbly attractive, spacious, elegant and benefits from wraparound glazing and full height windows that give you an undisrupted panoramic view through an optional drop-down saloon balcony. For those who love to stay connected while at sea, the Mirka offers a Starlink WiFi system and new sound system who delivers an unparalleled listening experience, with crystal clear sound. The dining area is ultra-modern, with clever use of space. On the foredeck, there are large sunpads and comfortable seating areas, perfect for al fresco dining.