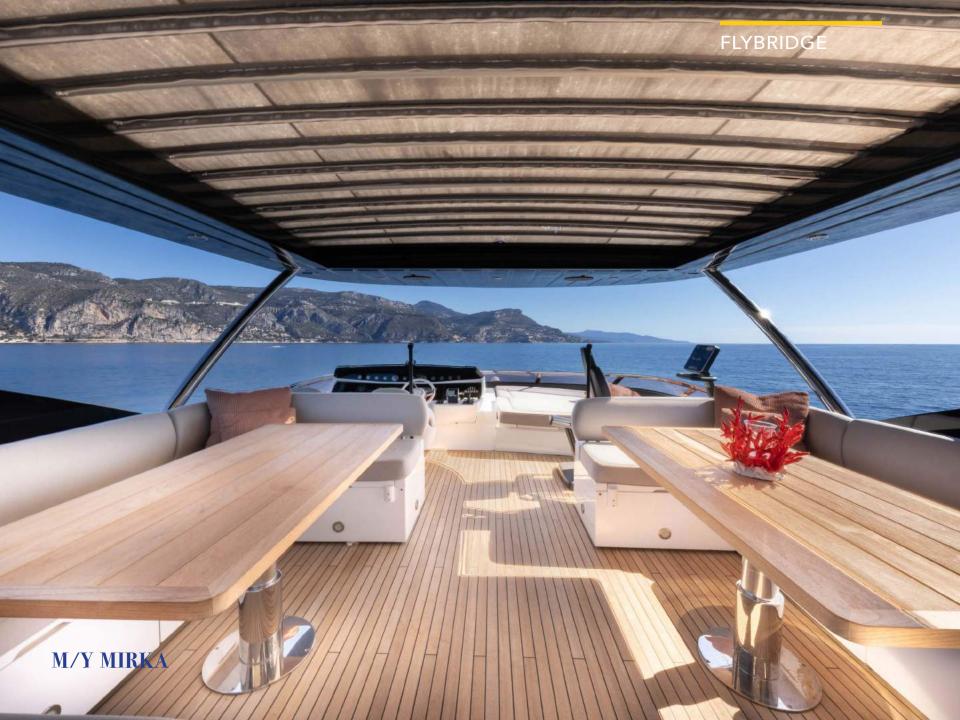

The interior is superbly attractive, spacious, elegant and benefits from wraparound glazing and full height windows that give you an undisrupted panoramic view through an optional drop-down saloon balcony. For those who love to stay connected while at sea, the Mirka offers a Starlink WiFi system and new sound system who delivers an unparalleled listening experience, with crystal clear sound. The dining area is ultra-modern, with clever use of space. On the foredeck, there are large sunpads and comfortable seating areas, perfect for al fresco dining.