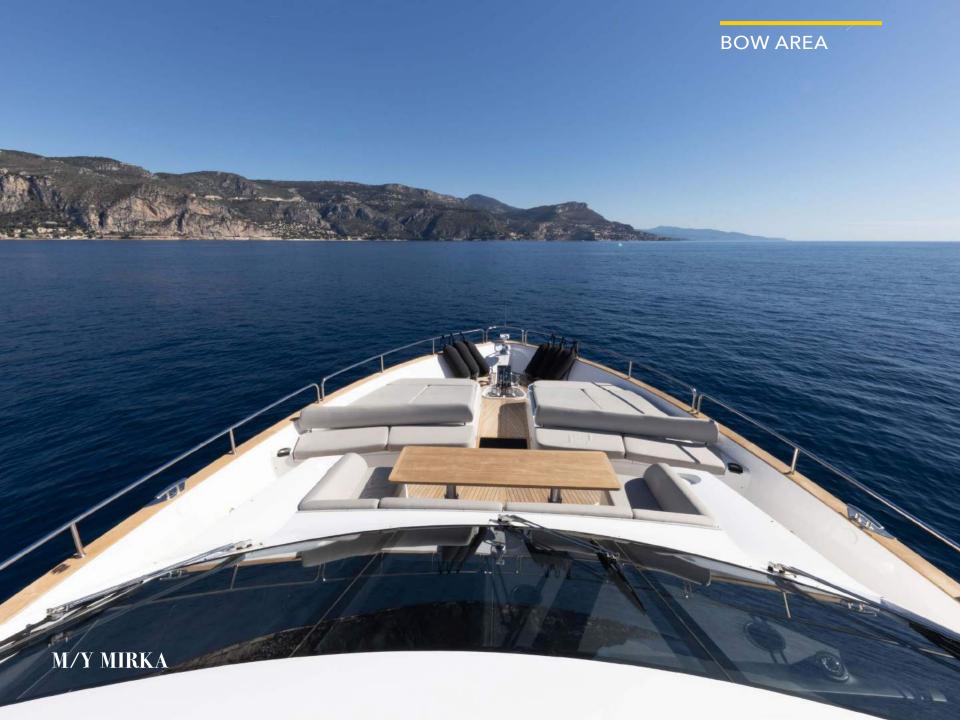

The interior is superbly attractive, spacious, elegant and benefits from wraparound glazing and full height windows that give you an undisrupted panoramic view through an optional drop-down saloon balcony. For those who love to stay connected while at sea, the Mirka offers a Starlink WiFi system and new sound system who delivers an unparalleled listening experience, with crystal clear sound. The dining area is ultra-modern, with clever use of space. On the foredeck, there are large sunpads and comfortable seating areas, perfect for al fresco dining.