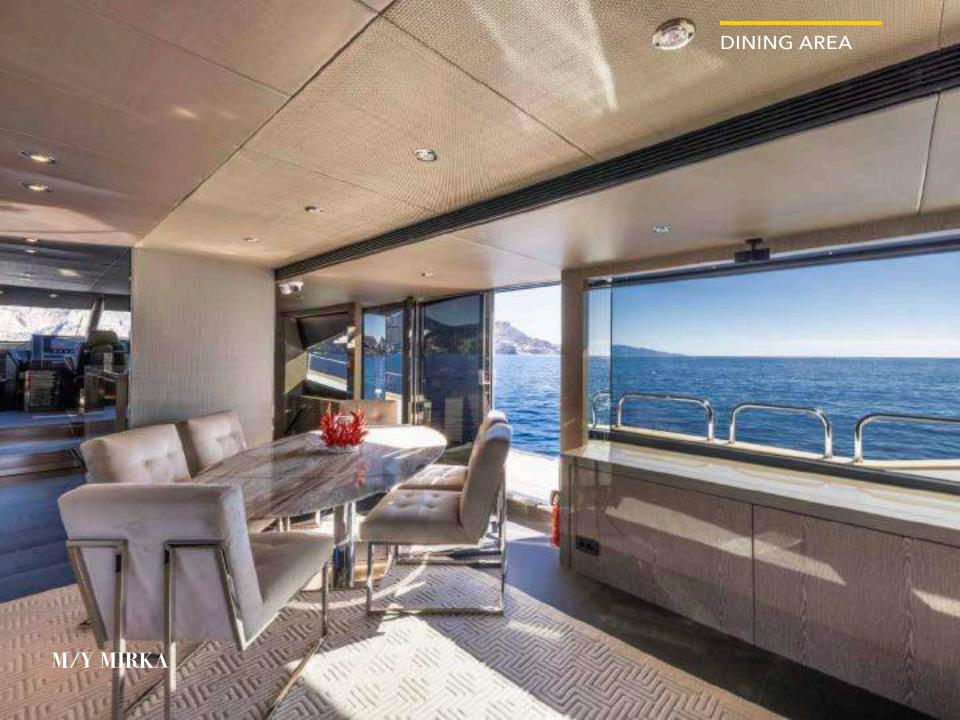

The interior is superbly attractive, spacious, elegant and benefits from wraparound glazing and full height windows that give you an undisrupted panoramic view through an optional drop-down saloon balcony. For those who love to stay connected while at sea, the Mirka offers a Starlink WiFi system and new sound system who delivers an unparalleled listening experience, with crystal clear sound. The dining area is ultra-modern, with clever use of space. On the foredeck, there are large sunpads and comfortable seating areas, perfect for al fresco dining.