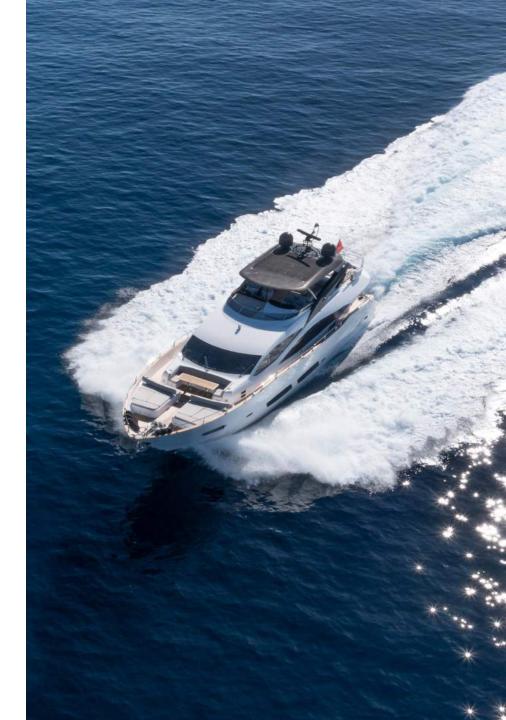

## M/YMIRKA for charter

M/Y Mirka is the perfect example of luxury and comfort, with a length of 28.2 meters and 2x MTU 12V 2000 M94 1935HP engines that give it an impressive speed of 26 knots. Not only are the engines powerful, but they're also known for their reliability and efficiency. Equipped with a zero speed stabilizer system that provides maximum stability ensuring a smooth and comfortable ride for all aboard.

The interior is superbly attractive, spacious, elegant and benefits from wraparound glazing and full height windows that give you an undisrupted panoramic view through an optional drop-down saloon balcony. For those who love to stay connected while at sea, the Mirka offers a Starlink WiFi system and new sound system who delivers an unparalleled listening experience, with crystal clear sound. The dining area is ultra-modern, with clever use of space. On the foredeck, there are large sunpads and comfortable seating areas, perfect for al fresco dining.

Overall, Mirka is a true masterpiece, blending speed, luxury, and comfort seamlessly for an unforgettable yachting experience.