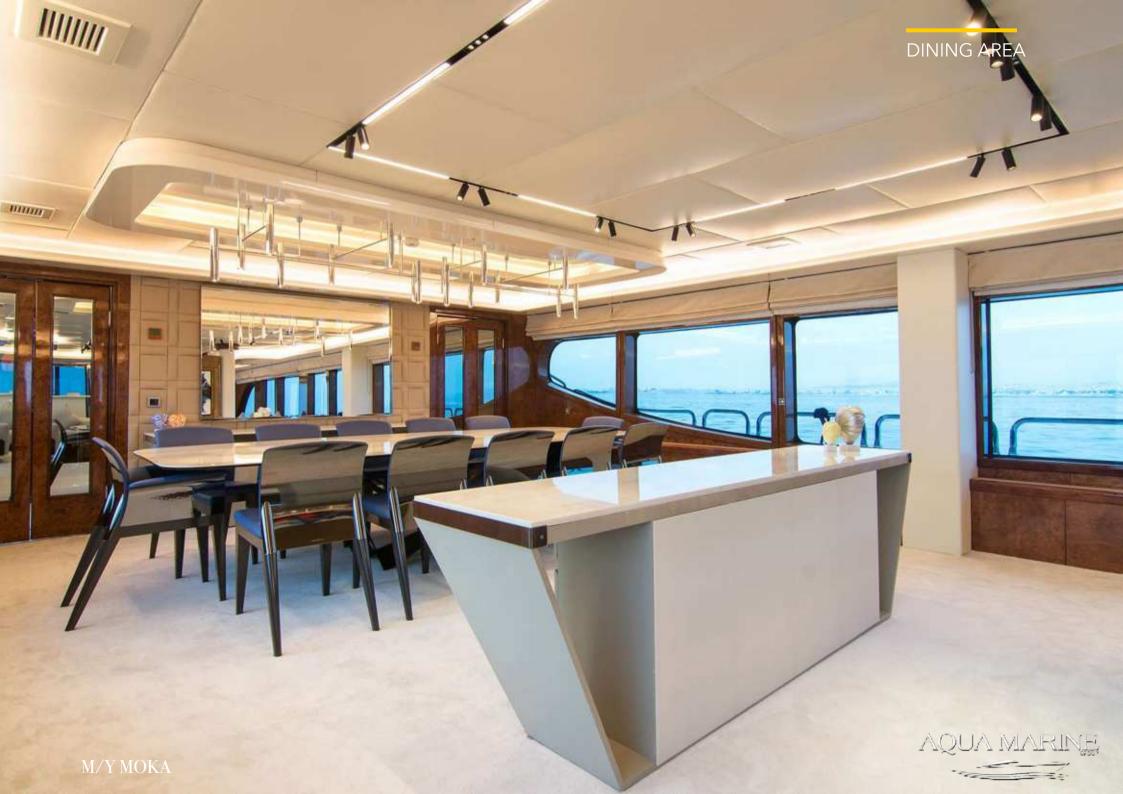

### M/Y MOKA

The "Moka" motor yacht, measuring 50.81 meters in length and built by the Turkish shipyard Miss Tor Yacht (Orucoglu), can accommodate up to 12 guests in 6 cabins for charter.

She features a range of indoor and outdoor social and dining areas, making it perfect for entertaining and relaxation.

The yacht, built in 2014, includes a master suite, one VIP cabin, and four double cabins. She also has the capacity to carry a crew of up to 11 people to ensure a luxurious charter experience.

Onboard amenities include a gym with state-of-the-art equipment, a deck jacuzzi, and Wi-Fi connectivity. She has air conditioning for comfort, and her semi-displacement steel hull and aluminium superstructure, powered by twin Caterpillar engines, allow for a cruising speed of 11 knots and a maximum speed of 14 knots. An advanced stabilisation system helps reduce the yacht's side-to-side roll for a smooth ride.