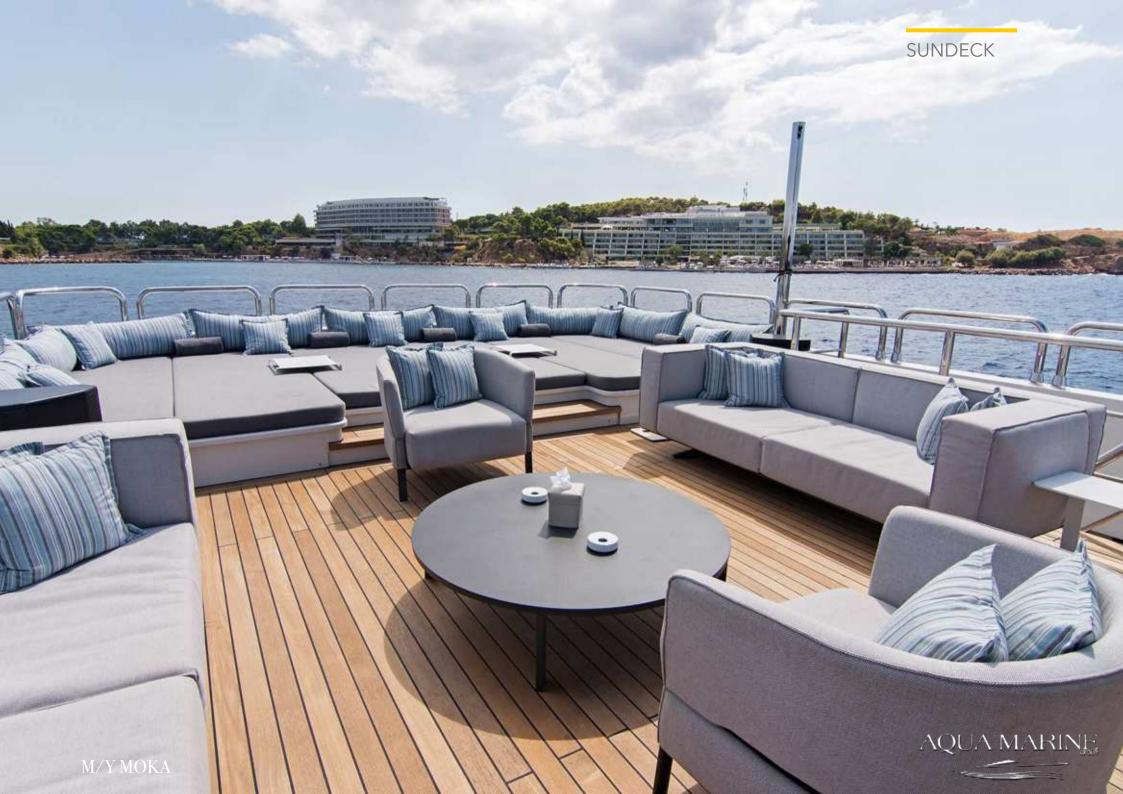

### M/Y MOKA

The "Moka" motor yacht, measuring 50.81 meters in length and built by the Turkish shipyard Miss Tor Yacht (Orucoglu), can accommodate up to 12 guests in 6 cabins for charter.

She features a range of indoor and outdoor social and dining areas, making it perfect for entertaining and relaxation.

# **KEY FEATURES**

- 1. Jacuzzi on sundeck
- 2. Plenty of water toys & accessoires
- 3. Three decks that allow impressive living spaces onboard
- 4. 6 cabin layout for maximum guest comfort