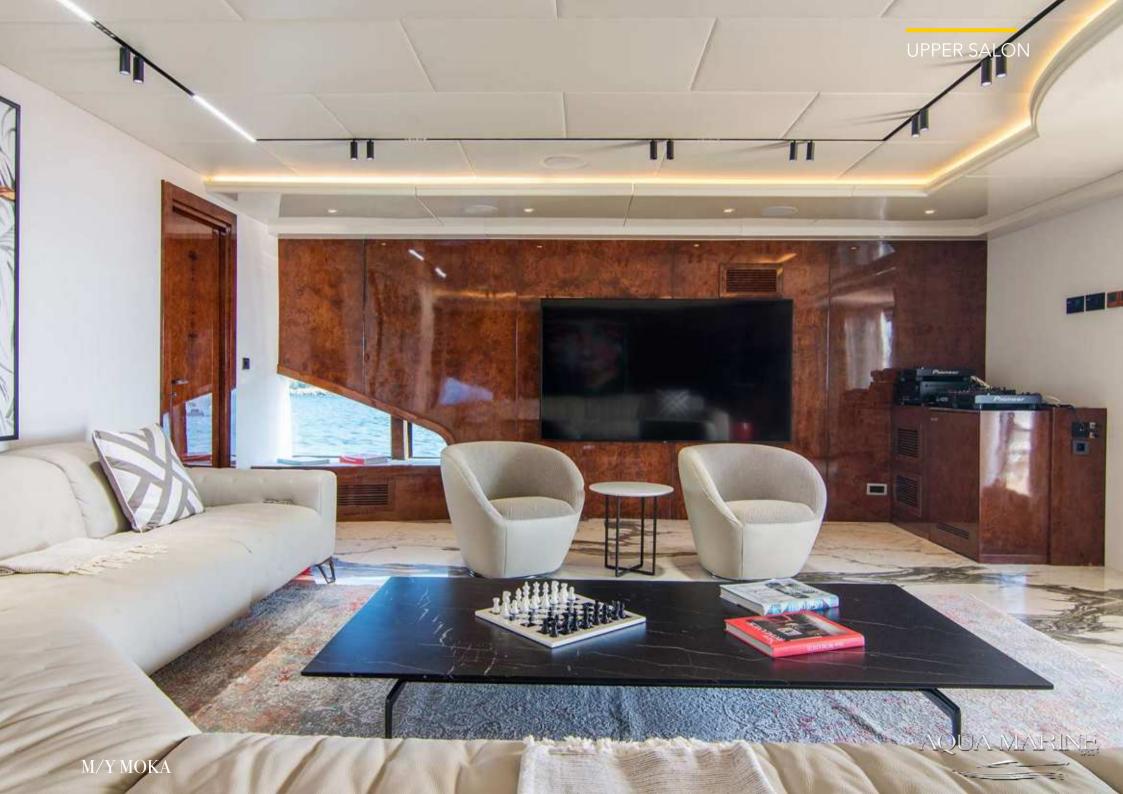

### M/Y MOKA

The "Moka" motor yacht, measuring 50.81 meters in length and built by the Turkish shipyard Miss Tor Yacht (Orucoglu), can accommodate up to 12 guests in 6 cabins for charter.

She features a range of indoor and outdoor social and dining areas, making it perfect for entertaining and relaxation.

# **KEY FEATURES**

- 1. Jacuzzi on sundeck
- 2. Plenty of water toys & accessoires
- 3. Three decks that allow impressive living spaces onboard
- 4. 6 cabin layout for maximum guest comfort