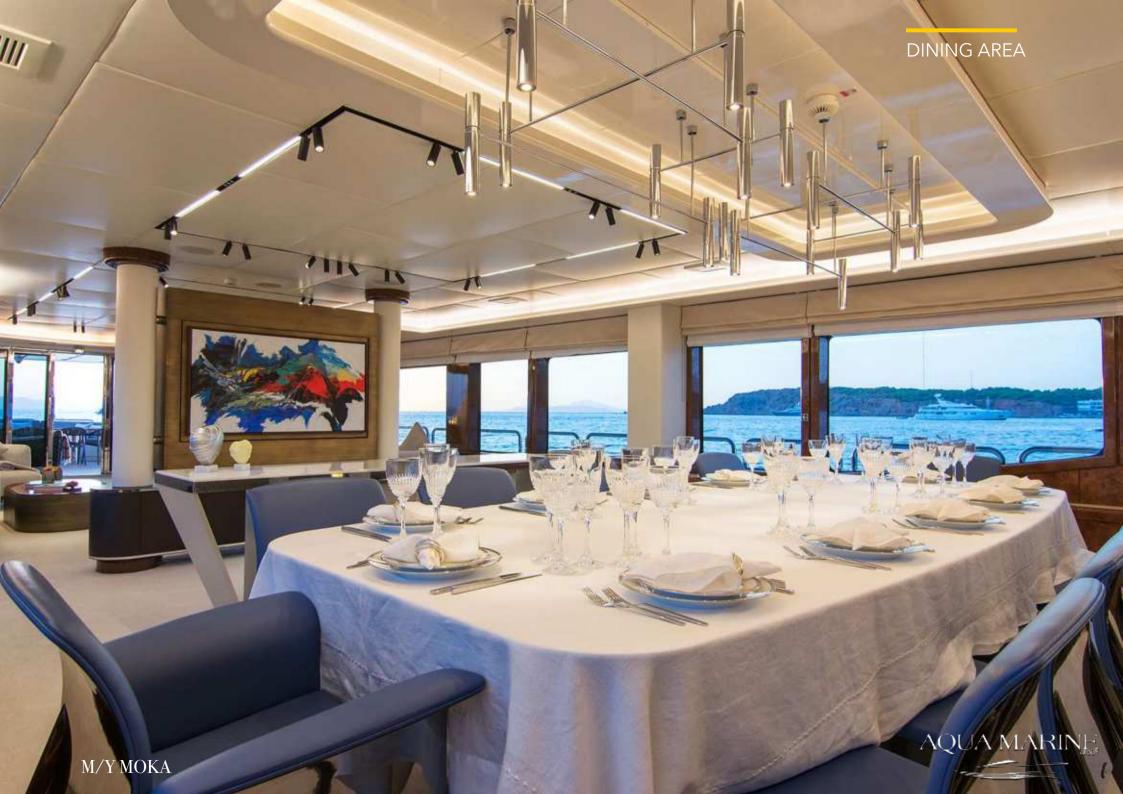

### M/Y MOKA

The "Moka" motor yacht, measuring 50.81 meters in length and built by the Turkish shipyard Miss Tor Yacht (Orucoglu), can accommodate up to 12 guests in 6 cabins for charter.

She features a range of indoor and outdoor social and dining areas, making it perfect for entertaining and relaxation.

The yacht, built in 2014, includes a master suite, one VIP cabin, and four double cabins. She also has the capacity to carry a crew of up to 11 people to ensure a luxurious charter experience.

Onboard amenities include a gym with state-of-the-art equipment, a deck jacuzzi, and Wi-Fi connectivity. She has air conditioning for comfort, and her semi-displacement steel hull and aluminium superstructure, powered by twin Caterpillar engines, allow for a cruising speed of 11 knots and a maximum speed of 14 knots. An advanced stabilisation system helps reduce the yacht's side-to-side roll for a smooth ride.