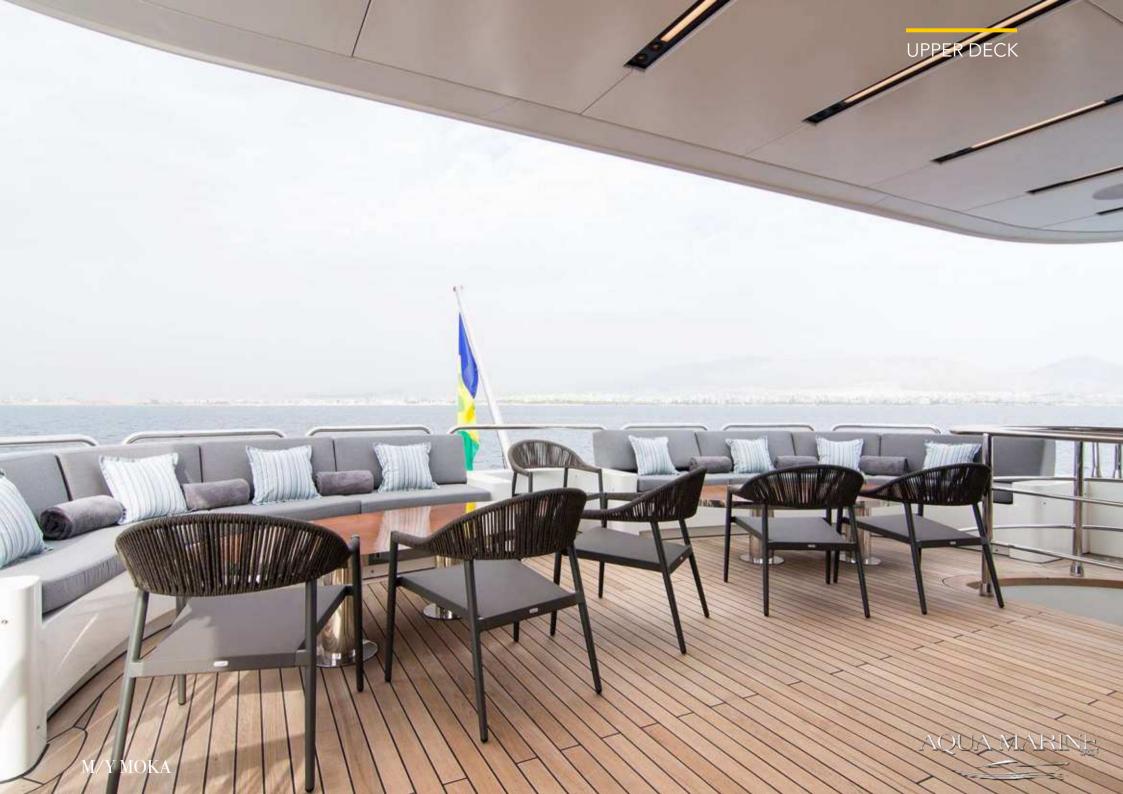

### M/Y MOKA

The "Moka" motor yacht, measuring 50.81 meters in length and built by the Turkish shipyard Miss Tor Yacht (Orucoglu), can accommodate up to 12 guests in 6 cabins for charter.

She features a range of indoor and outdoor social and dining areas, making it perfect for entertaining and relaxation.

# **KEY FEATURES**

- 1. Jacuzzi on sundeck
- 2. Plenty of water toys & accessoires
- 3. Three decks that allow impressive living spaces onboard
- 4. 6 cabin layout for maximum guest comfort