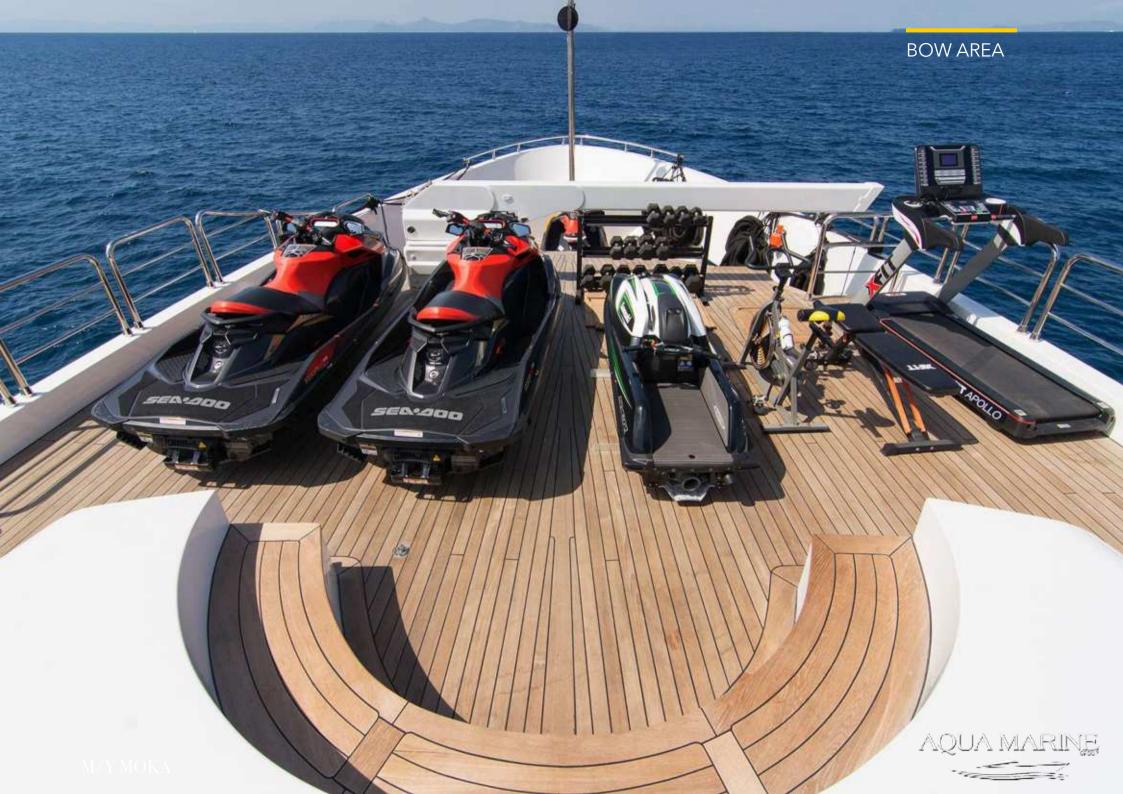

Moka comes with a variety of water toys and accessories, including a Flyboard, Jet Skis, towable toys, a seabob, wakeboards, fishing equipment, inflatable water toys, kneeboards, and an 5.5-meter Diverib tender.

## **TOYS & EQUIPMENT**

- 1 x 5,5 meters DIVERIB Tender
- 2 x Jet Ski RXP-X 300
- 2 x Seabob
- 1 x Wakeboard
- 1 x Kneeboard
- 1 x Tube (2 people)
- 1 x Inflatable slider
- 1 x Flyboard
- 1 x Set Water Ski

# **KEY FEATURES**

- 1. Jacuzzi on sundeck
- 2. Plenty of water toys & accessoires
- 3. Three decks that allow impressive living spaces onboard
- 4. 6 cabin layout for maximum guest comfort