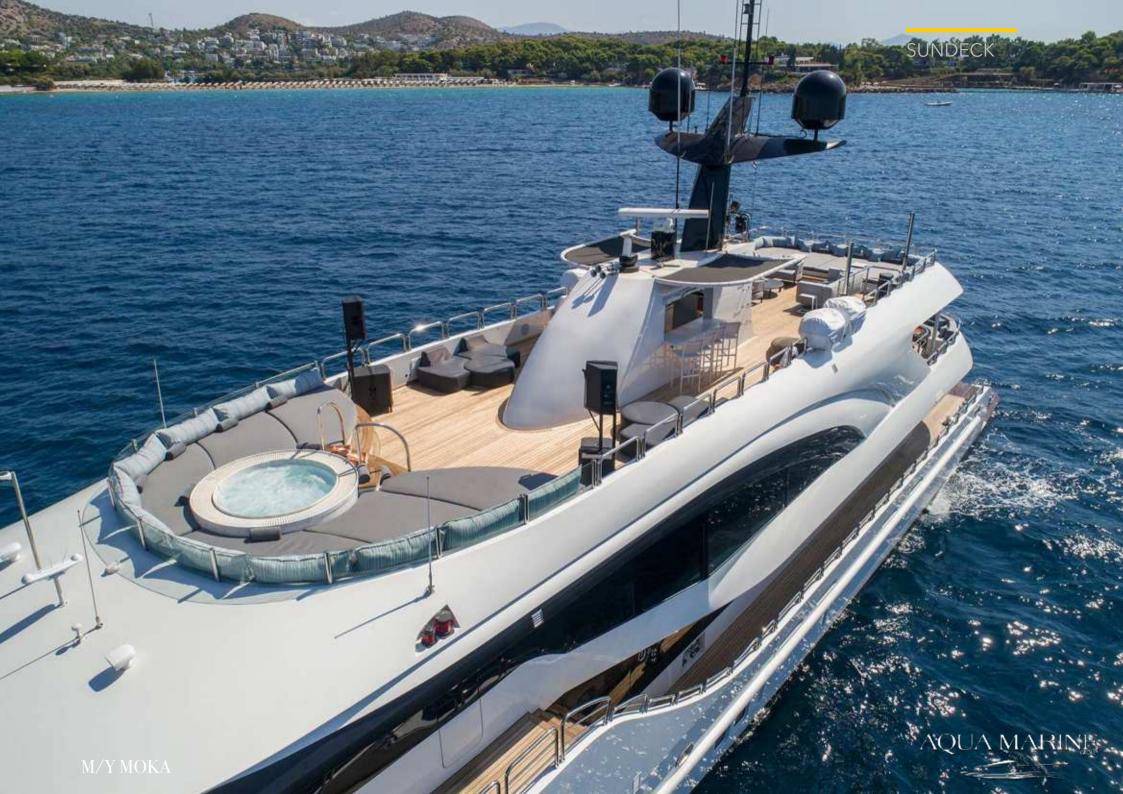

# **KEY FEATURES**

- 1. Jacuzzi on sundeck
- 2. Plenty of water toys & accessoires
- 3. Three decks that allow impressive living spaces onboard
- 4. 6 cabin layout for maximum guest comfort

### M/Y MOKA

The "Moka" motor yacht, measuring 50.81 meters in length and built by the Turkish shipyard Miss Tor Yacht (Orucoglu), can accommodate up to 12 guests in 6 cabins for charter.

She features a range of indoor and outdoor social and dining areas, making it perfect for entertaining and relaxation.