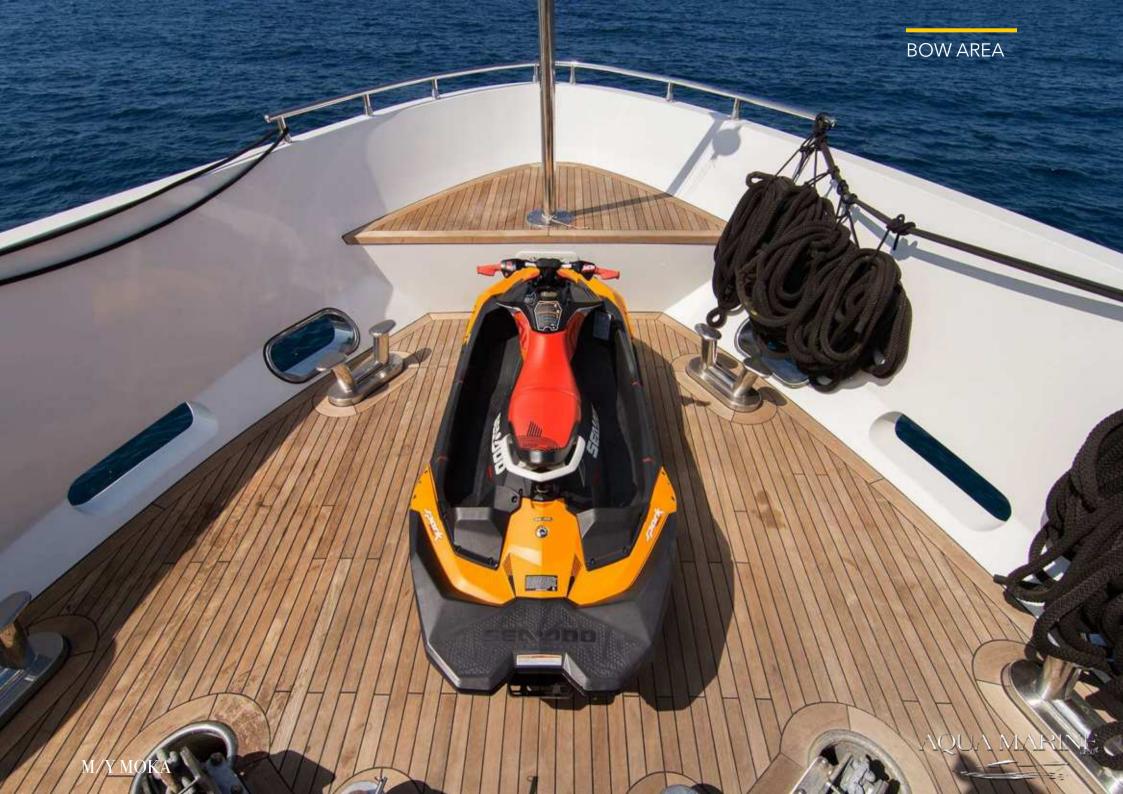

Moka comes with a variety of water toys and accessories, including a Flyboard, Jet Skis, towable toys, a seabob, wakeboards, fishing equipment, inflatable water toys, kneeboards, and an 5.5-meter Diverib tender.

## **TOYS & EQUIPMENT**

- 1 x 5,5 meters DIVERIB Tender
- 2 x Jet Ski RXP-X 300
- 2 x Seabob
- 1 x Wakeboard
- 1 x Kneeboard
- 1 x Tube (2 people)
- 1 x Inflatable slider
- 1 x Flyboard
- 1 x Set Water Ski