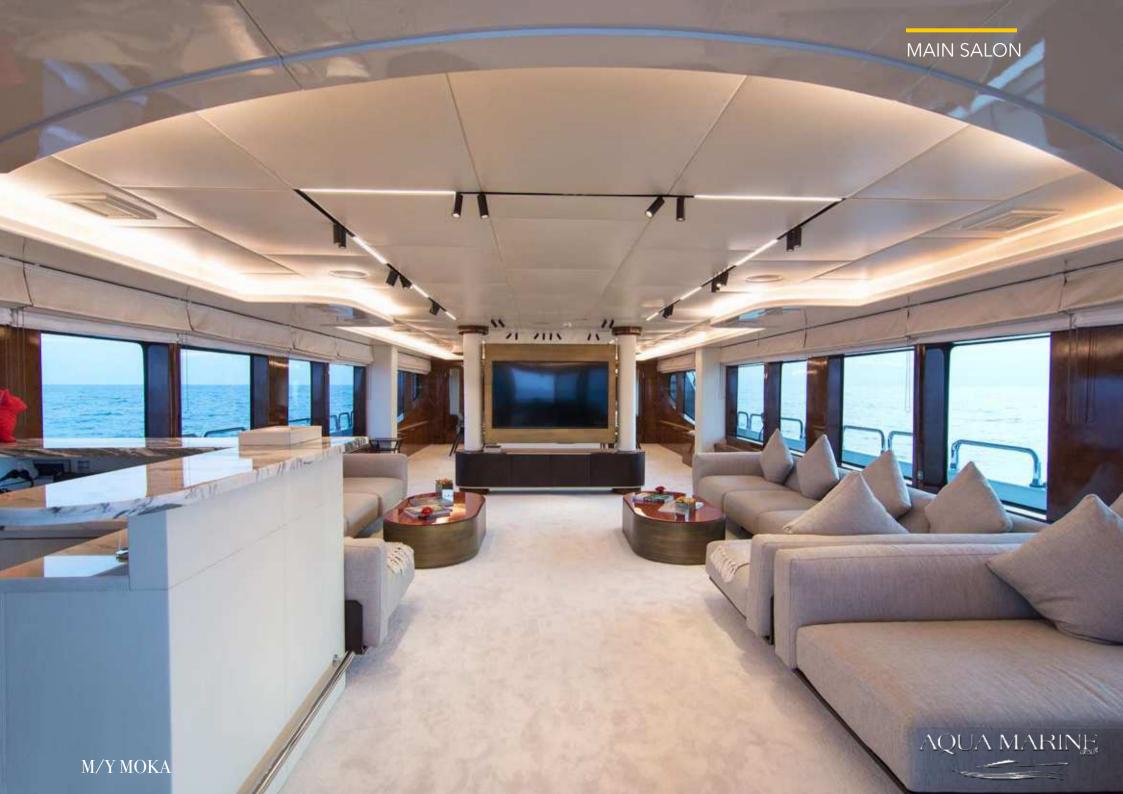

### M/Y MOKA

The "Moka" motor yacht, measuring 50.81 meters in length and built by the Turkish shipyard Miss Tor Yacht (Orucoglu), can accommodate up to 12 guests in 6 cabins for charter.

She features a range of indoor and outdoor social and dining areas, making it perfect for entertaining and relaxation.

# **KEY FEATURES**

- 1. Jacuzzi on sundeck
- 2. Plenty of water toys & accessoires
- 3. Three decks that allow impressive living spaces onboard
- 4. 6 cabin layout for maximum guest comfort