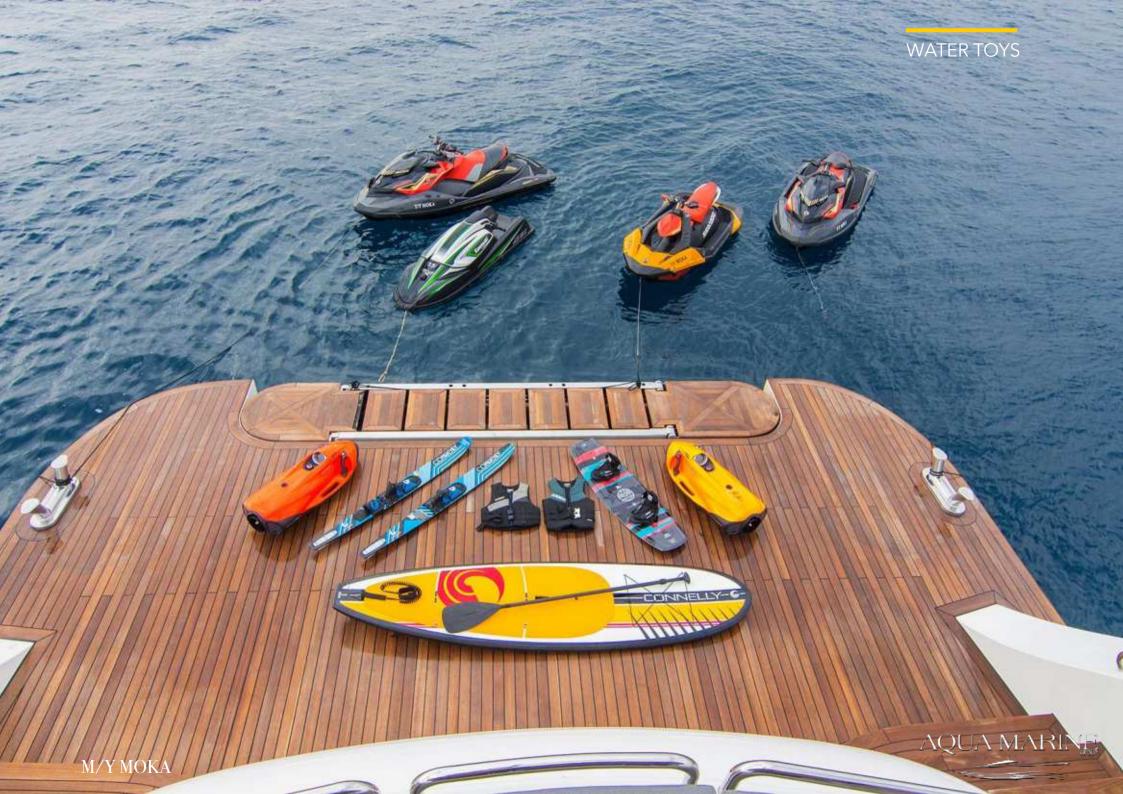

Moka comes with a variety of water toys and accessories, including a Flyboard, Jet Skis, towable toys, a seabob, wakeboards, fishing equipment, inflatable water toys, kneeboards, and an 5.5-meter Diverib tender.

## **TOYS & EQUIPMENT**

- 1 x 5,5 meters DIVERIB Tender
- 2 x Jet Ski RXP-X 300
- 2 x Seabob
- 1 x Wakeboard
- 1 x Kneeboard
- 1 x Tube (2 people)
- 1 x Inflatable slider
- 1 x Flyboard
- 1 x Set Water Ski

# **KEY FEATURES**

- 1. Jacuzzi on sundeck
- 2. Plenty of water toys & accessoires
- 3. Three decks that allow impressive living spaces onboard
- 4. 6 cabin layout for maximum guest comfort