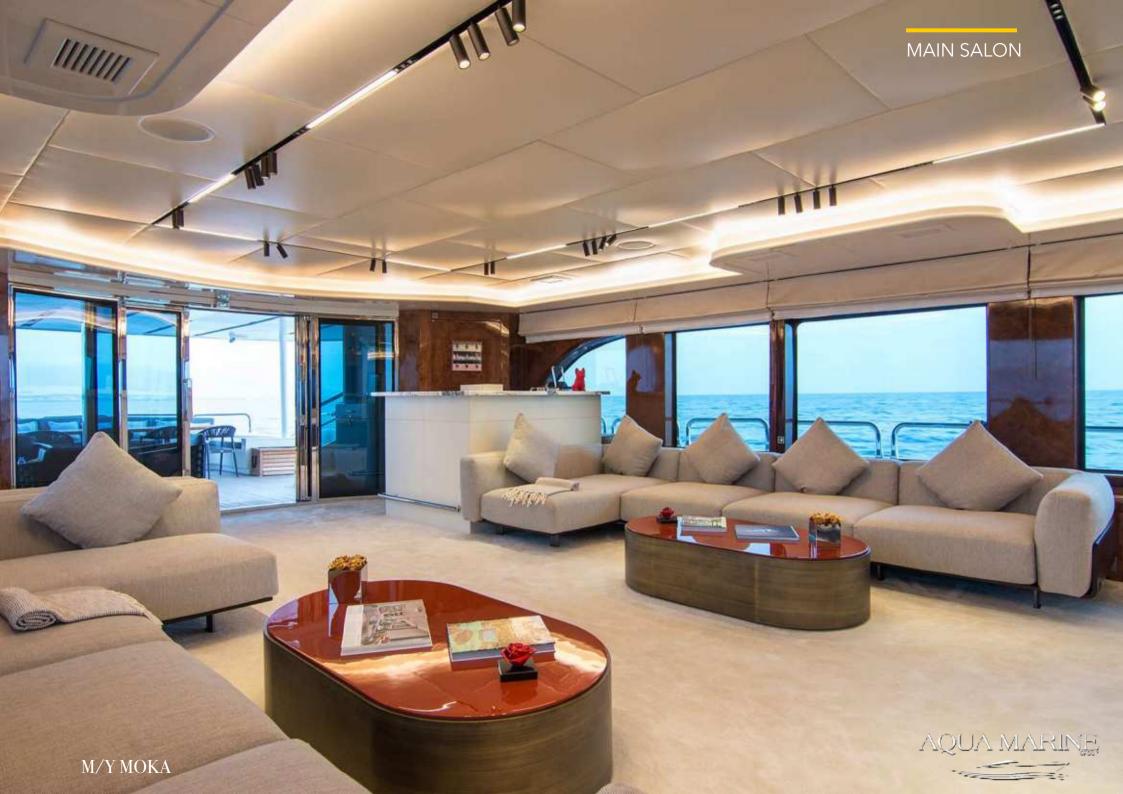

### M/Y MOKA

The "Moka" motor yacht, measuring 50.81 meters in length and built by the Turkish shipyard Miss Tor Yacht (Orucoglu), can accommodate up to 12 guests in 6 cabins for charter.

She features a range of indoor and outdoor social and dining areas, making it perfect for entertaining and relaxation.

The yacht, built in 2014, includes a master suite, one VIP cabin, and four double cabins. She also has the capacity to carry a crew of up to 11 people to ensure a luxurious charter experience.

Onboard amenities include a gym with state-of-the-art equipment, a deck jacuzzi, and Wi-Fi connectivity. She has air conditioning for comfort, and her semi-displacement steel hull and aluminium superstructure, powered by twin Caterpillar engines, allow for a cruising speed of 11 knots and a maximum speed of 14 knots. An advanced stabilisation system helps reduce the yacht's side-to-side roll for a smooth ride.

# **KEY FEATURES**

- 1. Jacuzzi on sundeck
- 2. Plenty of water toys & accessoires
- 3. Three decks that allow impressive living spaces onboard
- 4. 6 cabin layout for maximum guest comfort