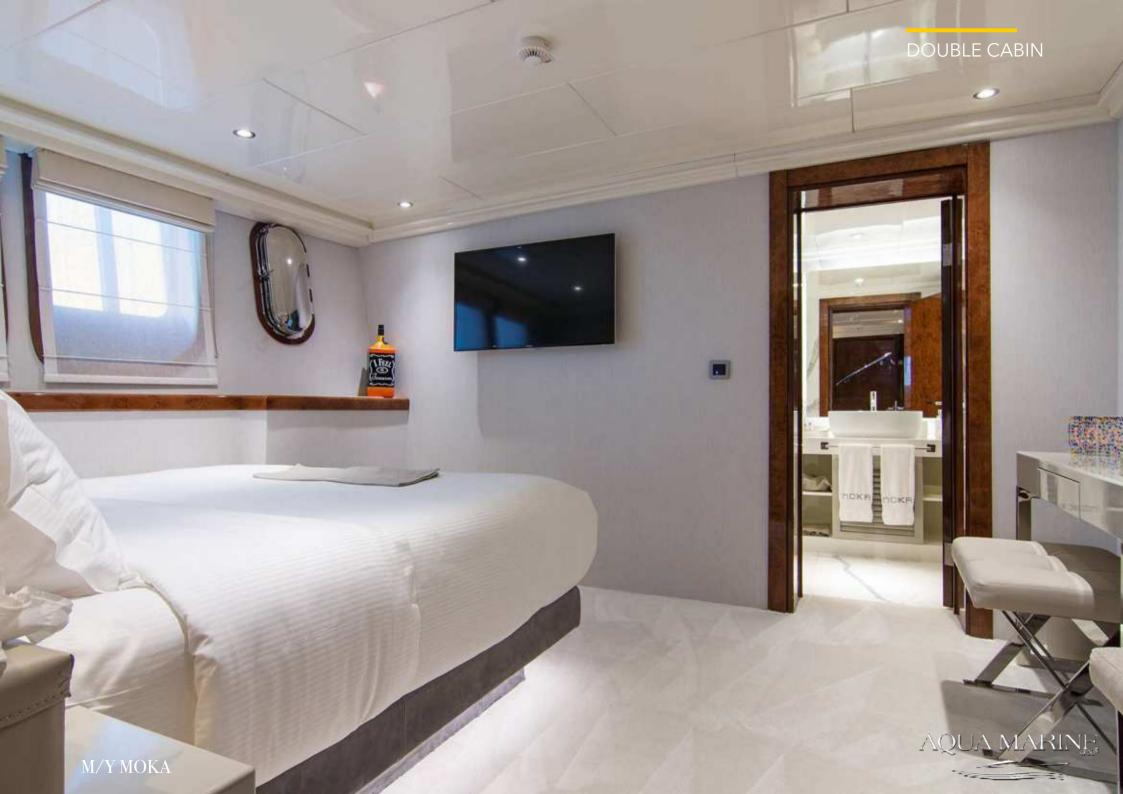

### M/Y MOKA

The "Moka" motor yacht, measuring 50.81 meters in length and built by the Turkish shipyard Miss Tor Yacht (Orucoglu), can accommodate up to 12 guests in 6 cabins for charter.

She features a range of indoor and outdoor social and dining areas, making it perfect for entertaining and relaxation.

The yacht, built in 2014, includes a master suite, one VIP cabin, and four double cabins. She also has the capacity to carry a crew of up to 11 people to ensure a luxurious charter experience.

Onboard amenities include a gym with state-of-the-art equipment, a deck jacuzzi, and Wi-Fi connectivity. She has air conditioning for comfort, and her semi-displacement steel hull and aluminium superstructure, powered by twin Caterpillar engines, allow for a cruising speed of 11 knots and a maximum speed of 14 knots. An advanced stabilisation system helps reduce the yacht's side-to-side roll for a smooth ride.