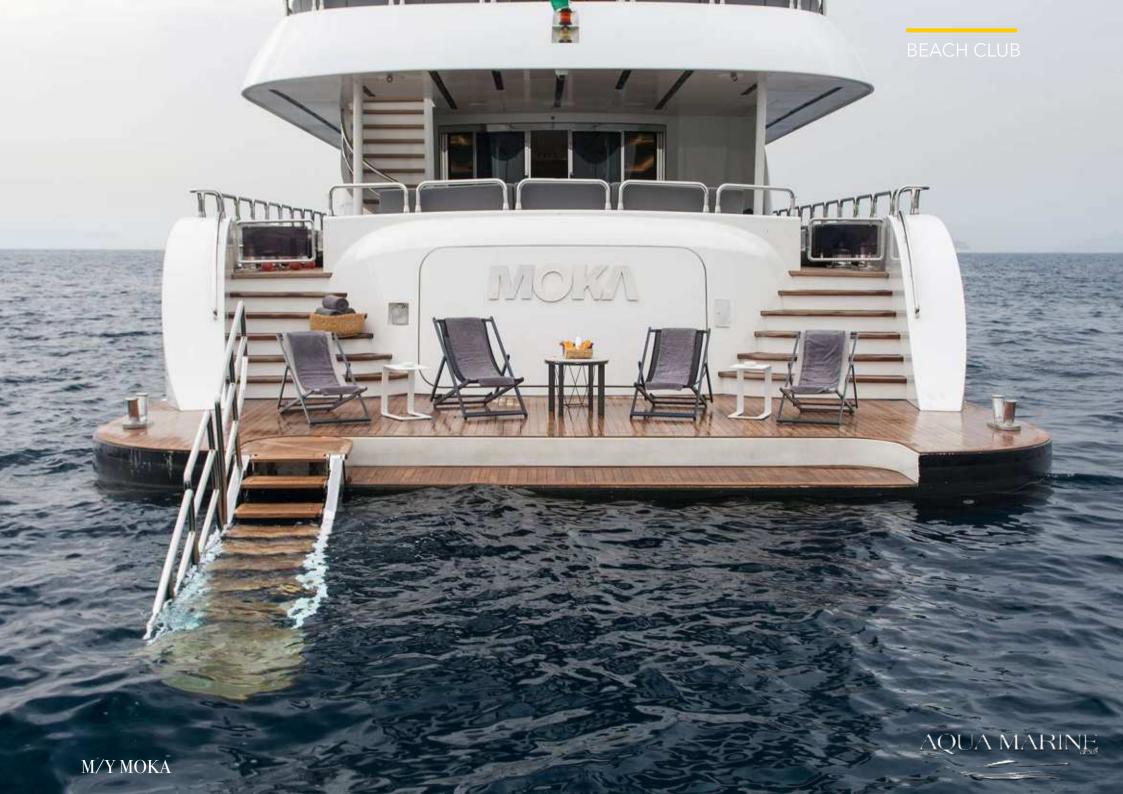

### M/Y MOKA

The "Moka" motor yacht, measuring 50.81 meters in length and built by the Turkish shipyard Miss Tor Yacht (Orucoglu), can accommodate up to 12 guests in 6 cabins for charter.

She features a range of indoor and outdoor social and dining areas, making it perfect for entertaining and relaxation.

# **KEY FEATURES**

- 1. Jacuzzi on sundeck
- 2. Plenty of water toys & accessoires
- 3. Three decks that allow impressive living spaces onboard
- 4. 6 cabin layout for maximum guest comfort