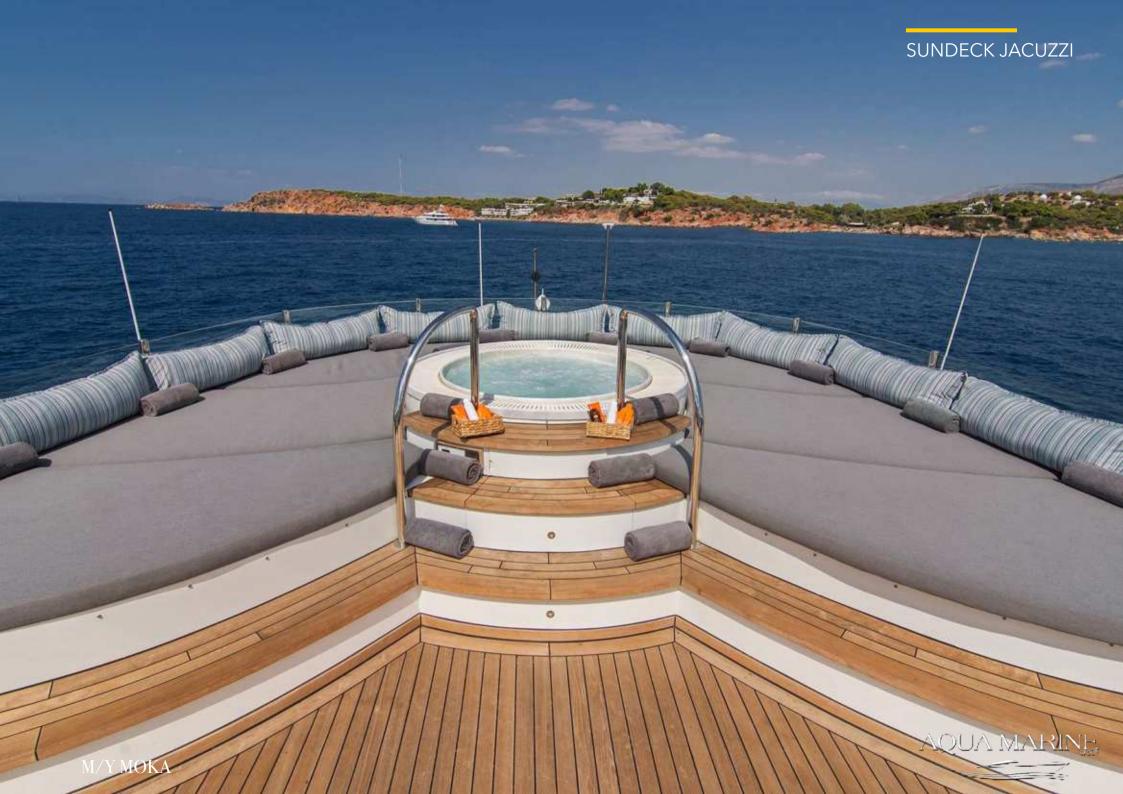

The yacht, built in 2014, includes a master suite, one VIP cabin, and four double cabins. She also has the capacity to carry a crew of up to 11 people to ensure a luxurious charter experience.

Onboard amenities include a gym with state-of-the-art equipment, a deck jacuzzi, and Wi-Fi connectivity. She has air conditioning for comfort, and her semi-displacement steel hull and aluminium superstructure, powered by twin Caterpillar engines, allow for a cruising speed of 11 knots and a maximum speed of 14 knots. An advanced stabilisation system helps reduce the yacht's side-to-side roll for a smooth ride.

# **KEY FEATURES**

- 1. Jacuzzi on sundeck
- 2. Plenty of water toys & accessoires
- 3. Three decks that allow impressive living spaces onboard
- 4. 6 cabin layout for maximum guest comfort