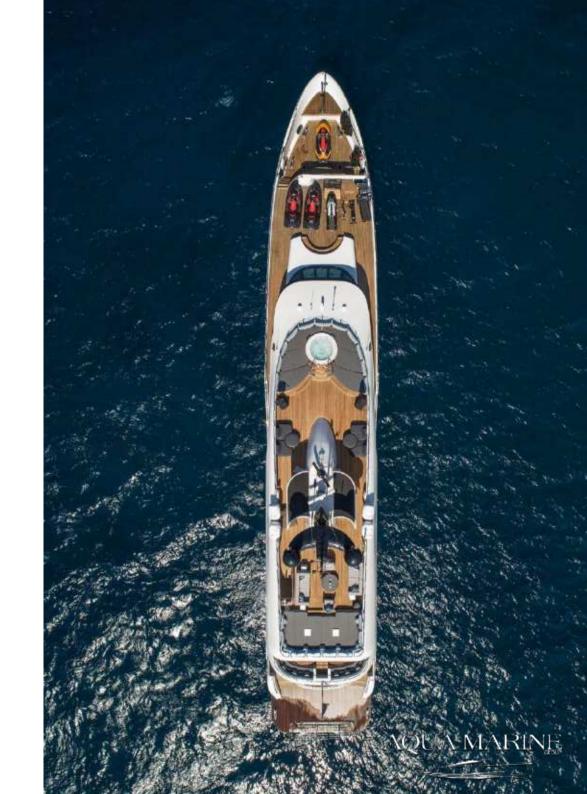

Moka comes with a variety of water toys and accessories, including a Flyboard, Jet Skis, towable toys, a seabob, wakeboards, fishing equipment, inflatable water toys, kneeboards, and an 5.5-meter Diverib tender.

## **TOYS & EQUIPMENT**

- 1 x 5,5 meters DIVERIB Tender
- 2 x Jet Ski RXP-X 300
- 2 x Seabob
- 1 x Wakeboard
- 1 x Kneeboard
- 1 x Tube (2 people)
- 1 x Inflatable slider
- 1 x Flyboard
- 1 x Set Water Ski