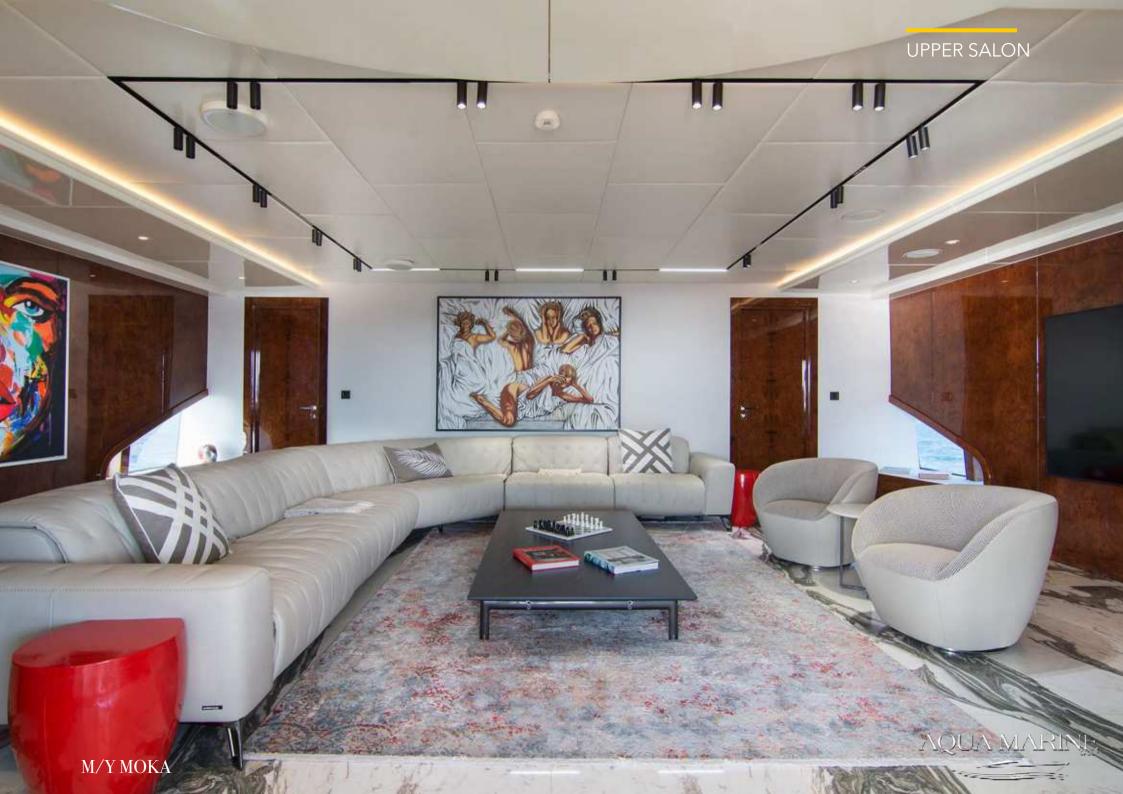

### M/Y MOKA

The "Moka" motor yacht, measuring 50.81 meters in length and built by the Turkish shipyard Miss Tor Yacht (Orucoglu), can accommodate up to 12 guests in 6 cabins for charter.

She features a range of indoor and outdoor social and dining areas, making it perfect for entertaining and relaxation.

# **KEY FEATURES**

- 1. Jacuzzi on sundeck
- 2. Plenty of water toys & accessoires
- 3. Three decks that allow impressive living spaces onboard
- 4. 6 cabin layout for maximum guest comfort