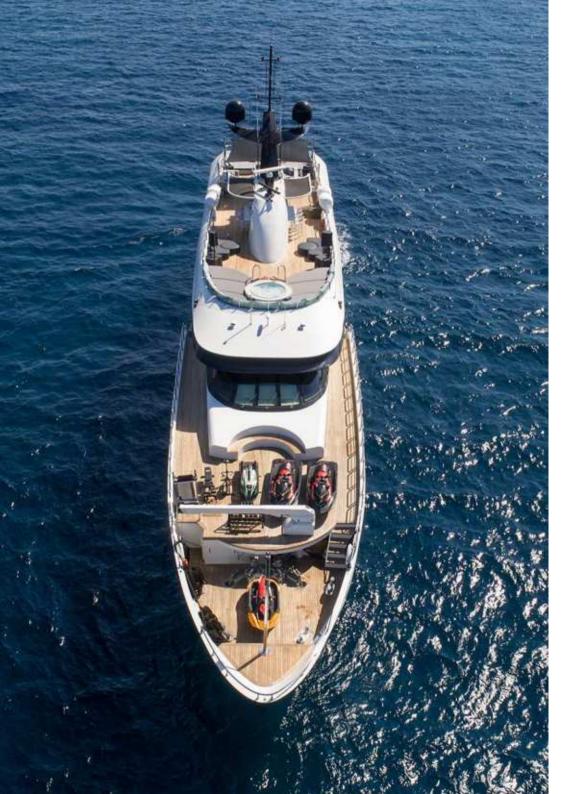

Moka comes with a variety of water toys and accessories, including a Flyboard, Jet Skis, towable toys, a seabob, wakeboards, fishing equipment, inflatable water toys, kneeboards, and an 5.5-meter Diverib tender.

## **TOYS & EQUIPMENT**

- 1 x 5,5 meters DIVERIB Tender
- 2 x Jet Ski RXP-X 300
- 2 x Seabob
- 1 x Wakeboard
- 1 x Kneeboard
- 1 x Tube (2 people)
- 1 x Inflatable slider
- 1 x Flyboard
- 1 x Set Water Ski

# **KEY FEATURES**

- 1. Jacuzzi on sundeck
- 2. Plenty of water toys & accessoires
- 3. Three decks that allow impressive living spaces onboard
- 4. 6 cabin layout for maximum guest comfort