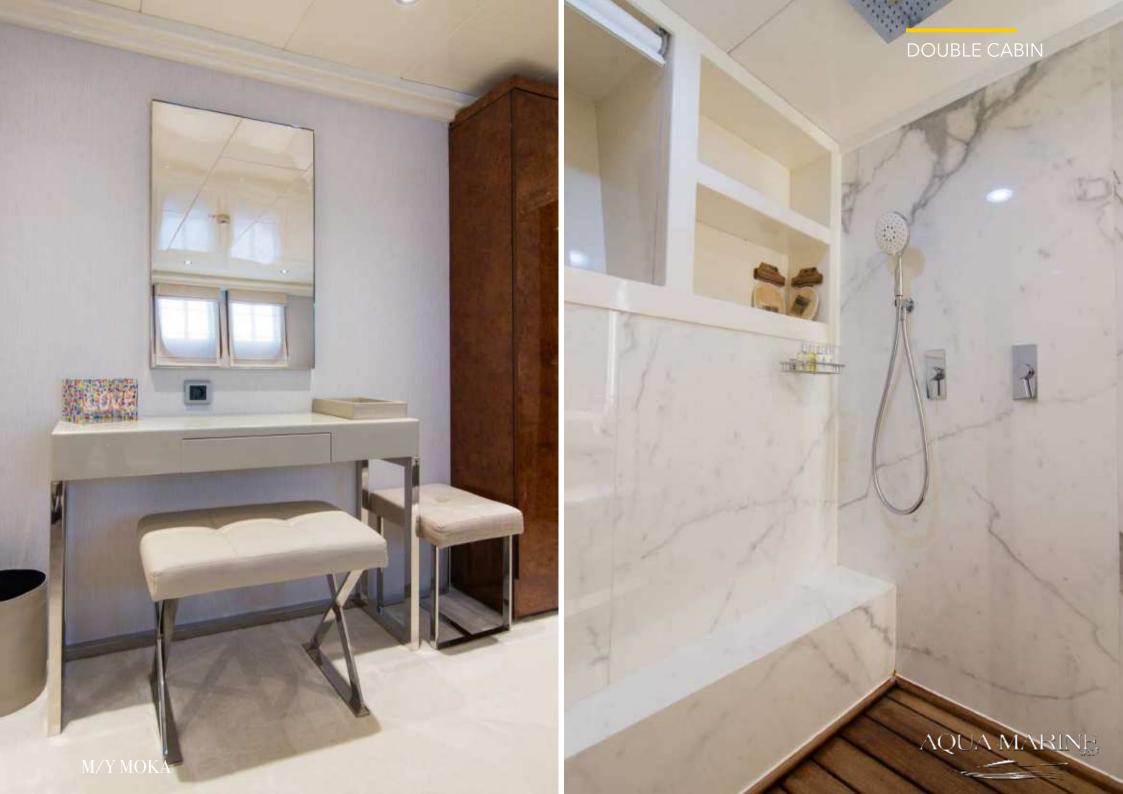

### M/Y MOKA

The "Moka" motor yacht, measuring 50.81 meters in length and built by the Turkish shipyard Miss Tor Yacht (Orucoglu), can accommodate up to 12 guests in 6 cabins for charter.

She features a range of indoor and outdoor social and dining areas, making it perfect for entertaining and relaxation.

The yacht, built in 2014, includes a master suite, one VIP cabin, and four double cabins. She also has the capacity to carry a crew of up to 11 people to ensure a luxurious charter experience.

Onboard amenities include a gym with state-of-the-art equipment, a deck jacuzzi, and Wi-Fi connectivity. She has air conditioning for comfort, and her semi-displacement steel hull and aluminium superstructure, powered by twin Caterpillar engines, allow for a cruising speed of 11 knots and a maximum speed of 14 knots. An advanced stabilisation system helps reduce the yacht's side-to-side roll for a smooth ride.