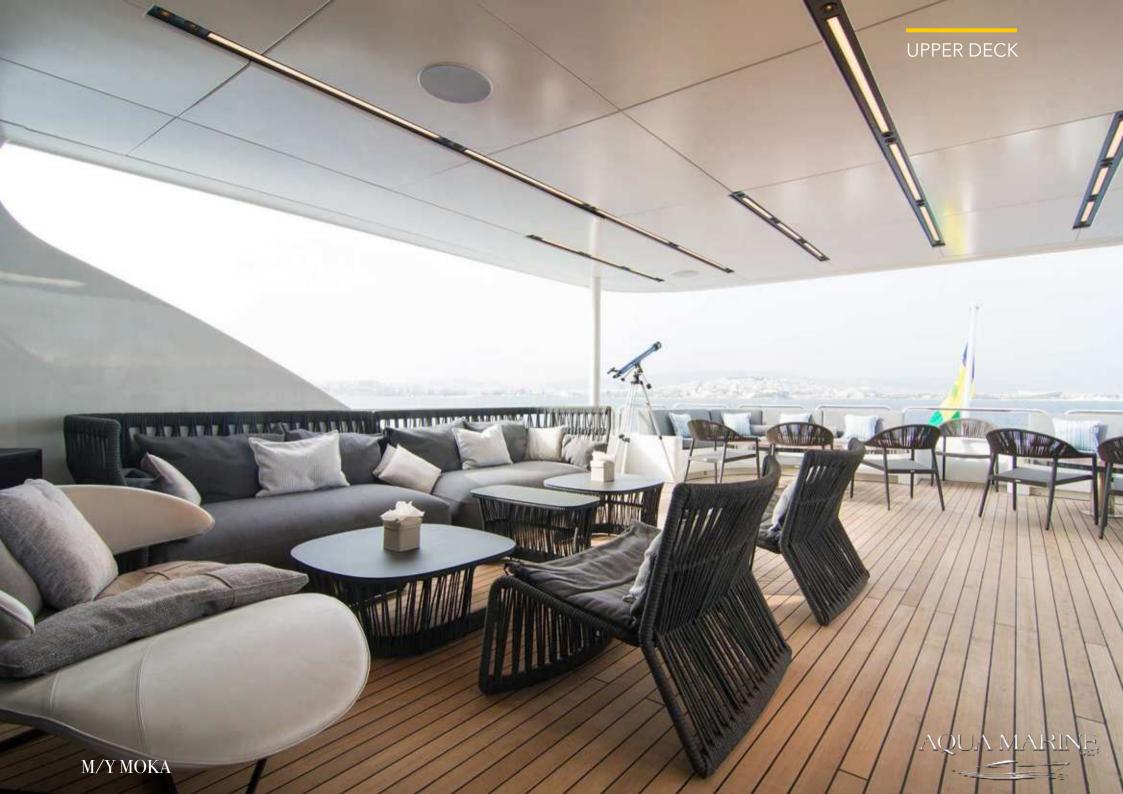

### M/Y MOKA

The "Moka" motor yacht, measuring 50.81 meters in length and built by the Turkish shipyard Miss Tor Yacht (Orucoglu), can accommodate up to 12 guests in 6 cabins for charter.

She features a range of indoor and outdoor social and dining areas, making it perfect for entertaining and relaxation.

# **KEY FEATURES**

- 1. Jacuzzi on sundeck
- 2. Plenty of water toys & accessoires
- 3. Three decks that allow impressive living spaces onboard
- 4. 6 cabin layout for maximum guest comfort