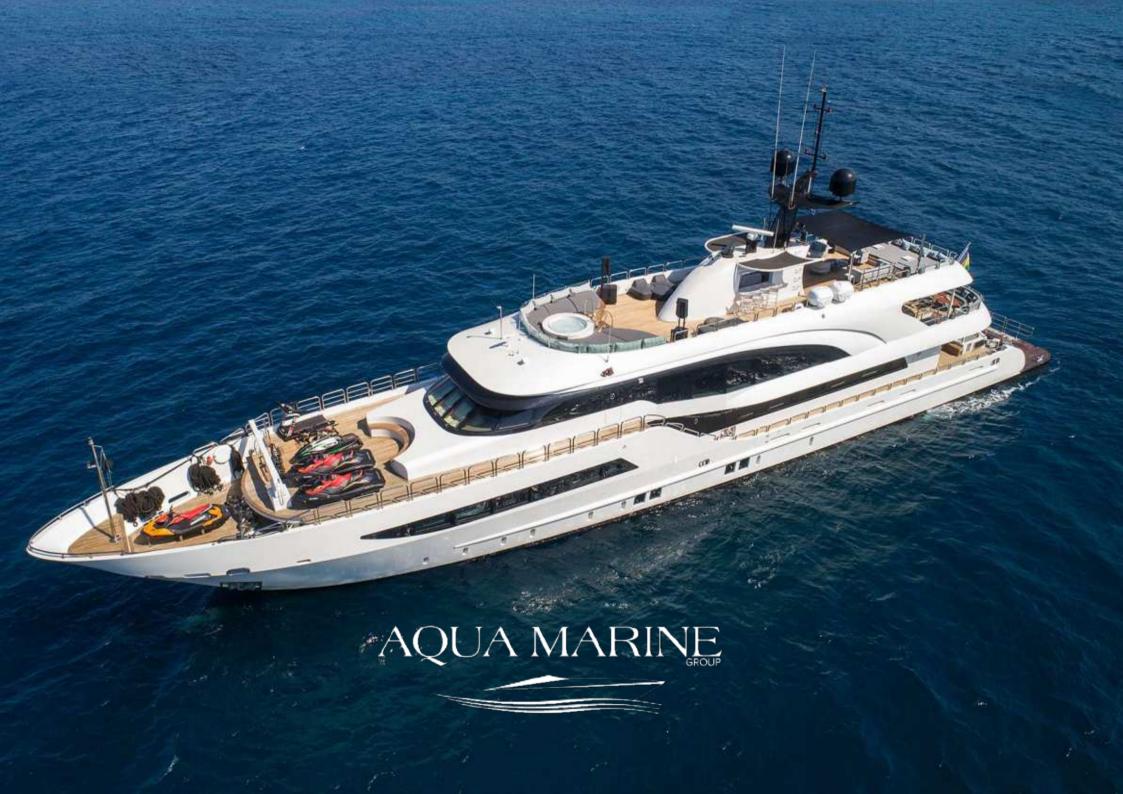

Moka comes with a variety of water toys and accessories, including a Flyboard, Jet Skis, towable toys, a seabob, wakeboards, fishing equipment, inflatable water toys, kneeboards, and an 5.5-meter Diverib tender.

## **TOYS & EQUIPMENT**

- 1 x 5,5 meters DIVERIB Tender
- 2 x Jet Ski RXP-X 300
- 2 x Seabob
- 1 x Wakeboard
- 1 x Kneeboard
- 1 x Tube (2 people)
- 1 x Inflatable slider
- 1 x Flyboard
- 1 x Set Water Ski

# **KEY FEATURES**

- 1. Jacuzzi on sundeck
- 2. Plenty of water toys & accessoires
- 3. Three decks that allow impressive living spaces onboard
- 4. 6 cabin layout for maximum guest comfort