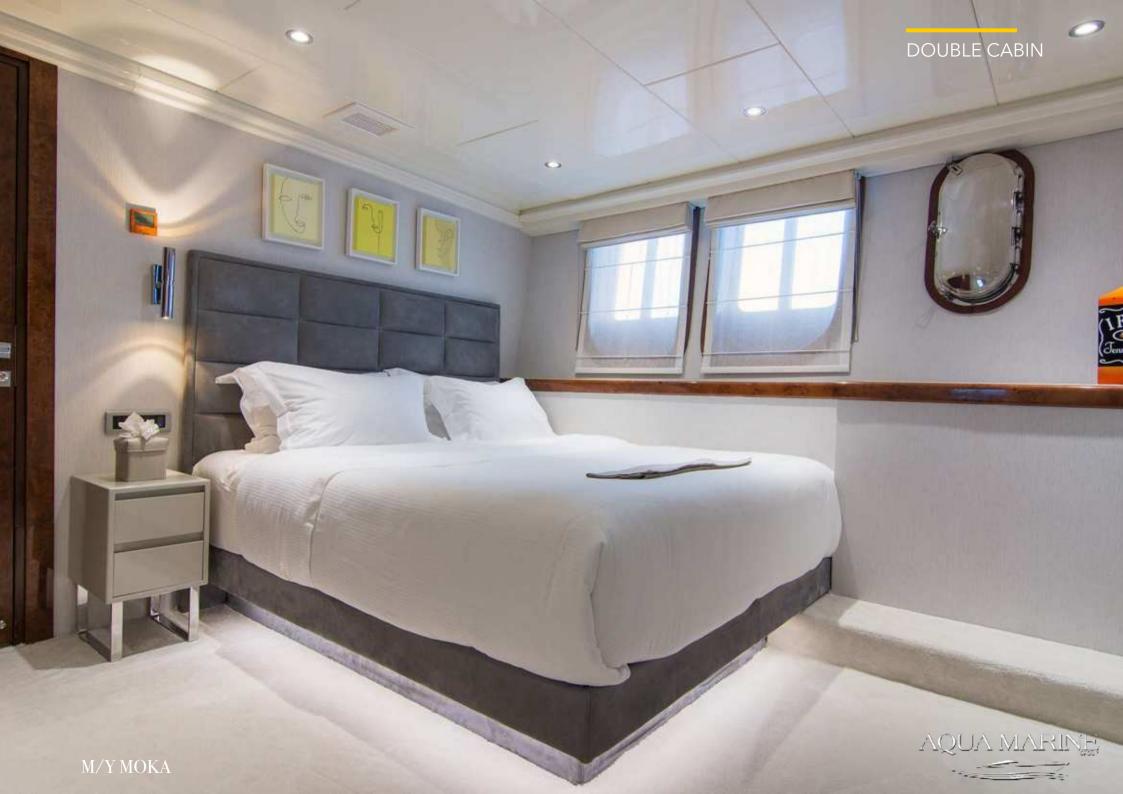

### M/Y MOKA

The "Moka" motor yacht, measuring 50.81 meters in length and built by the Turkish shipyard Miss Tor Yacht (Orucoglu), can accommodate up to 12 guests in 6 cabins for charter.

She features a range of indoor and outdoor social and dining areas, making it perfect for entertaining and relaxation.

The yacht, built in 2014, includes a master suite, one VIP cabin, and four double cabins. She also has the capacity to carry a crew of up to 11 people to ensure a luxurious charter experience.

Onboard amenities include a gym with state-of-the-art equipment, a deck jacuzzi, and Wi-Fi connectivity. She has air conditioning for comfort, and her semi-displacement steel hull and aluminium superstructure, powered by twin Caterpillar engines, allow for a cruising speed of 11 knots and a maximum speed of 14 knots. An advanced stabilisation system helps reduce the yacht's side-to-side roll for a smooth ride.