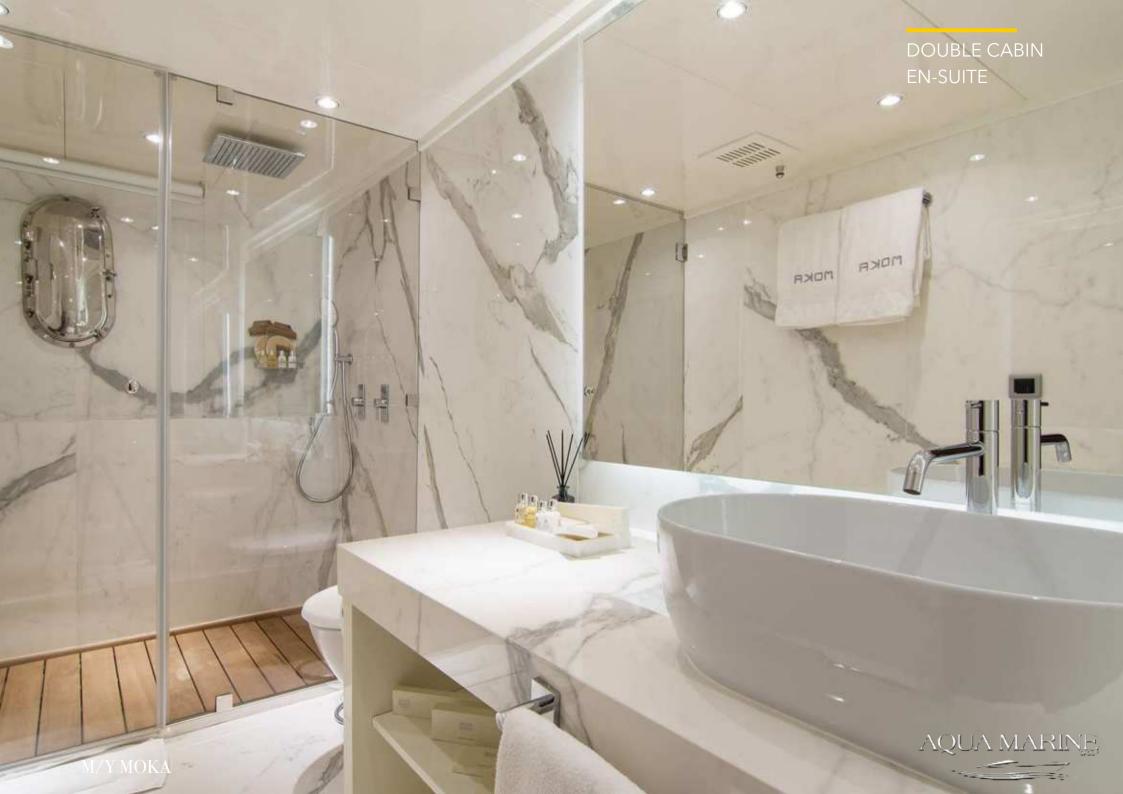

### M/Y MOKA

The "Moka" motor yacht, measuring 50.81 meters in length and built by the Turkish shipyard Miss Tor Yacht (Orucoglu), can accommodate up to 12 guests in 6 cabins for charter.

She features a range of indoor and outdoor social and dining areas, making it perfect for entertaining and relaxation.

The yacht, built in 2014, includes a master suite, one VIP cabin, and four double cabins. She also has the capacity to carry a crew of up to 11 people to ensure a luxurious charter experience.

Onboard amenities include a gym with state-of-the-art equipment, a deck jacuzzi, and Wi-Fi connectivity. She has air conditioning for comfort, and her semi-displacement steel hull and aluminium superstructure, powered by twin Caterpillar engines, allow for a cruising speed of 11 knots and a maximum speed of 14 knots. An advanced stabilisation system helps reduce the yacht's side-to-side roll for a smooth ride.