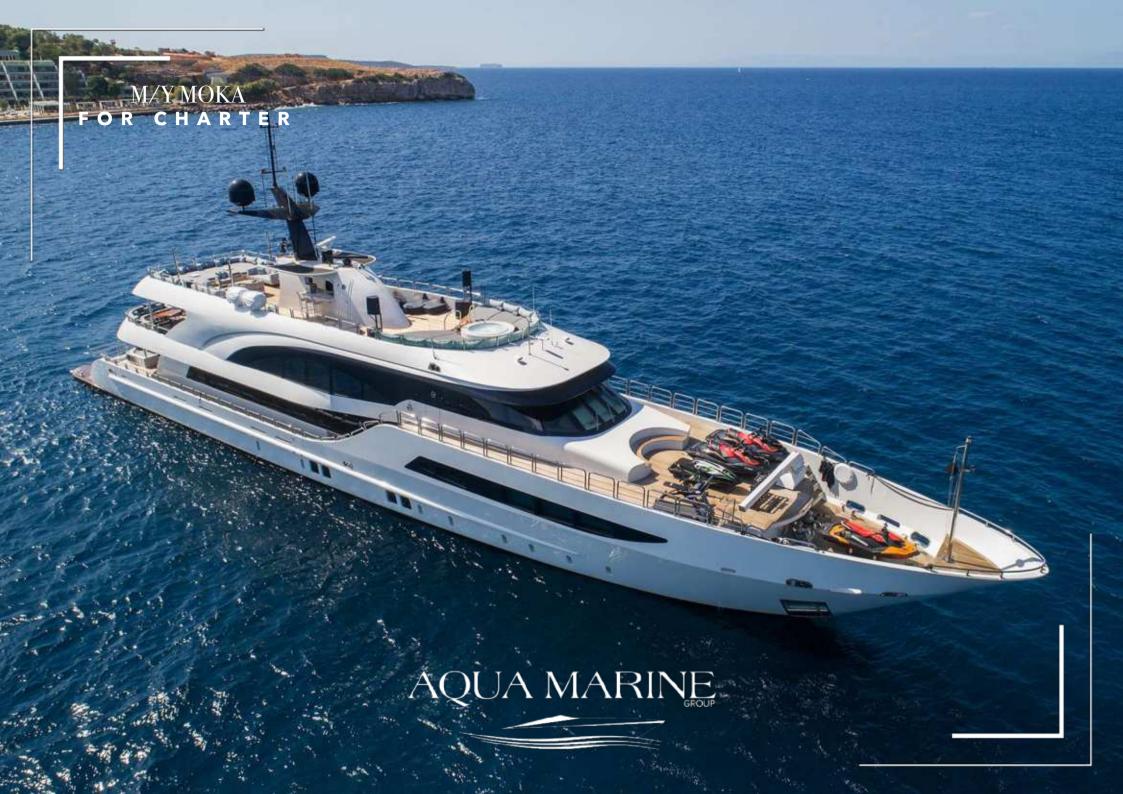

### M/Y MOKA

The "Moka" motor yacht, measuring 50.81 meters in length and built by the Turkish shipyard Miss Tor Yacht (Orucoglu), can accommodate up to 12 guests in 6 cabins for charter.

She features a range of indoor and outdoor social and dining areas, making it perfect for entertaining and relaxation.

The yacht, built in 2014, includes a master suite, one VIP cabin, and four double cabins. She also has the capacity to carry a crew of up to 11 people to ensure a luxurious charter experience.

Onboard amenities include a gym with state-of-the-art equipment, a deck jacuzzi, and Wi-Fi connectivity. She has air conditioning for comfort, and her semi-displacement steel hull and aluminium superstructure, powered by twin Caterpillar engines, allow for a cruising speed of 11 knots and a maximum speed of 14 knots. An advanced stabilisation system helps reduce the yacht's side-to-side roll for a smooth ride.

Moka comes with a variety of water toys and accessories, including a Flyboard, Jet Skis, towable toys, a seabob, wakeboards, fishing equipment, inflatable water toys, kneeboards, and an 5.5-meter Diverib tender.