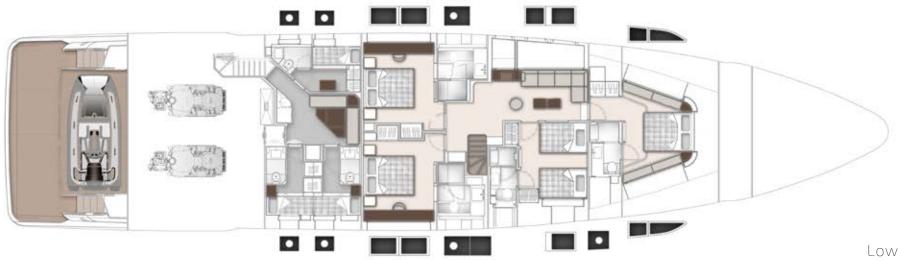

from the swim-platform allows for an easier and safer access to the superyacht while moored.





## **TECHNICAL SPECIFICATIONS**

| LENGTH OVERALL       | 121 ft 8 in (37.08 m)   |
|----------------------|-------------------------|
| BEAM                 | 26 ft 6 in (8.09 m)     |
|                      |                         |
| DRAFT                | 6 ft 8 in (2.03 m)      |
| DISPLACEMENT         | 200 t approx.           |
| FUEL CAPACITY        | 6,430 US gal (24,340 l) |
| FRESH WATER CAPACITY | 1,075 US gal (4,069 l)  |
| BLACK WATER CAPACITY | 260 US gal (984 l)      |
| GREY WATER CAPACITY  | 260 US gal (984 l)      |
| GENERATORS           | 125 kW & 55 kW, 50 Hz   |
| ENGINES              | 2 X 2,600 hp            |



## DECK PLANS



Sun Deck



Upper Deck



Main Deck



Lower Deck