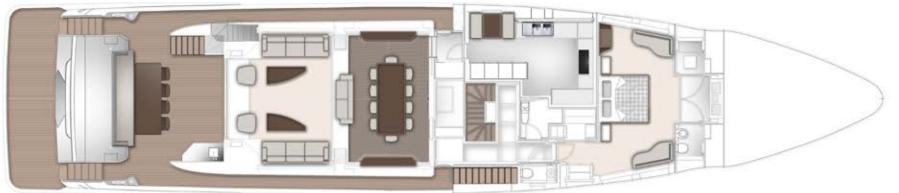

that extends from the swim-platform allows for an easier and safer access to the superyacht while moored.





## **TECHNICAL SPECIFICATIONS**

| LENGTH OVERALL       | 121 ft 8 in (37.08 m)   |
|----------------------|-------------------------|
| BEAM                 | 26 ft 6 in (8.09 m)     |
|                      |                         |
| DRAFT                | 6 ft 8 in (2.03 m)      |
| DISPLACEMENT         | 200 t approx.           |
| FUEL CAPACITY        | 6,430 US gal (24,340 l) |
| FRESH WATER CAPACITY | 1,075 US gal (4,069 l)  |
| BLACK WATER CAPACITY | 260 US gal (984 l)      |
| GREY WATER CAPACITY  | 260 US gal (984 l)      |
| GENERATORS           | 125 kW & 55 kW, 50 Hz   |
| ENGINES              | 2 X 2,600 hp            |



## DECK PLANS



Sun Deck



Upper Deck



Main Deck



Lower Deck