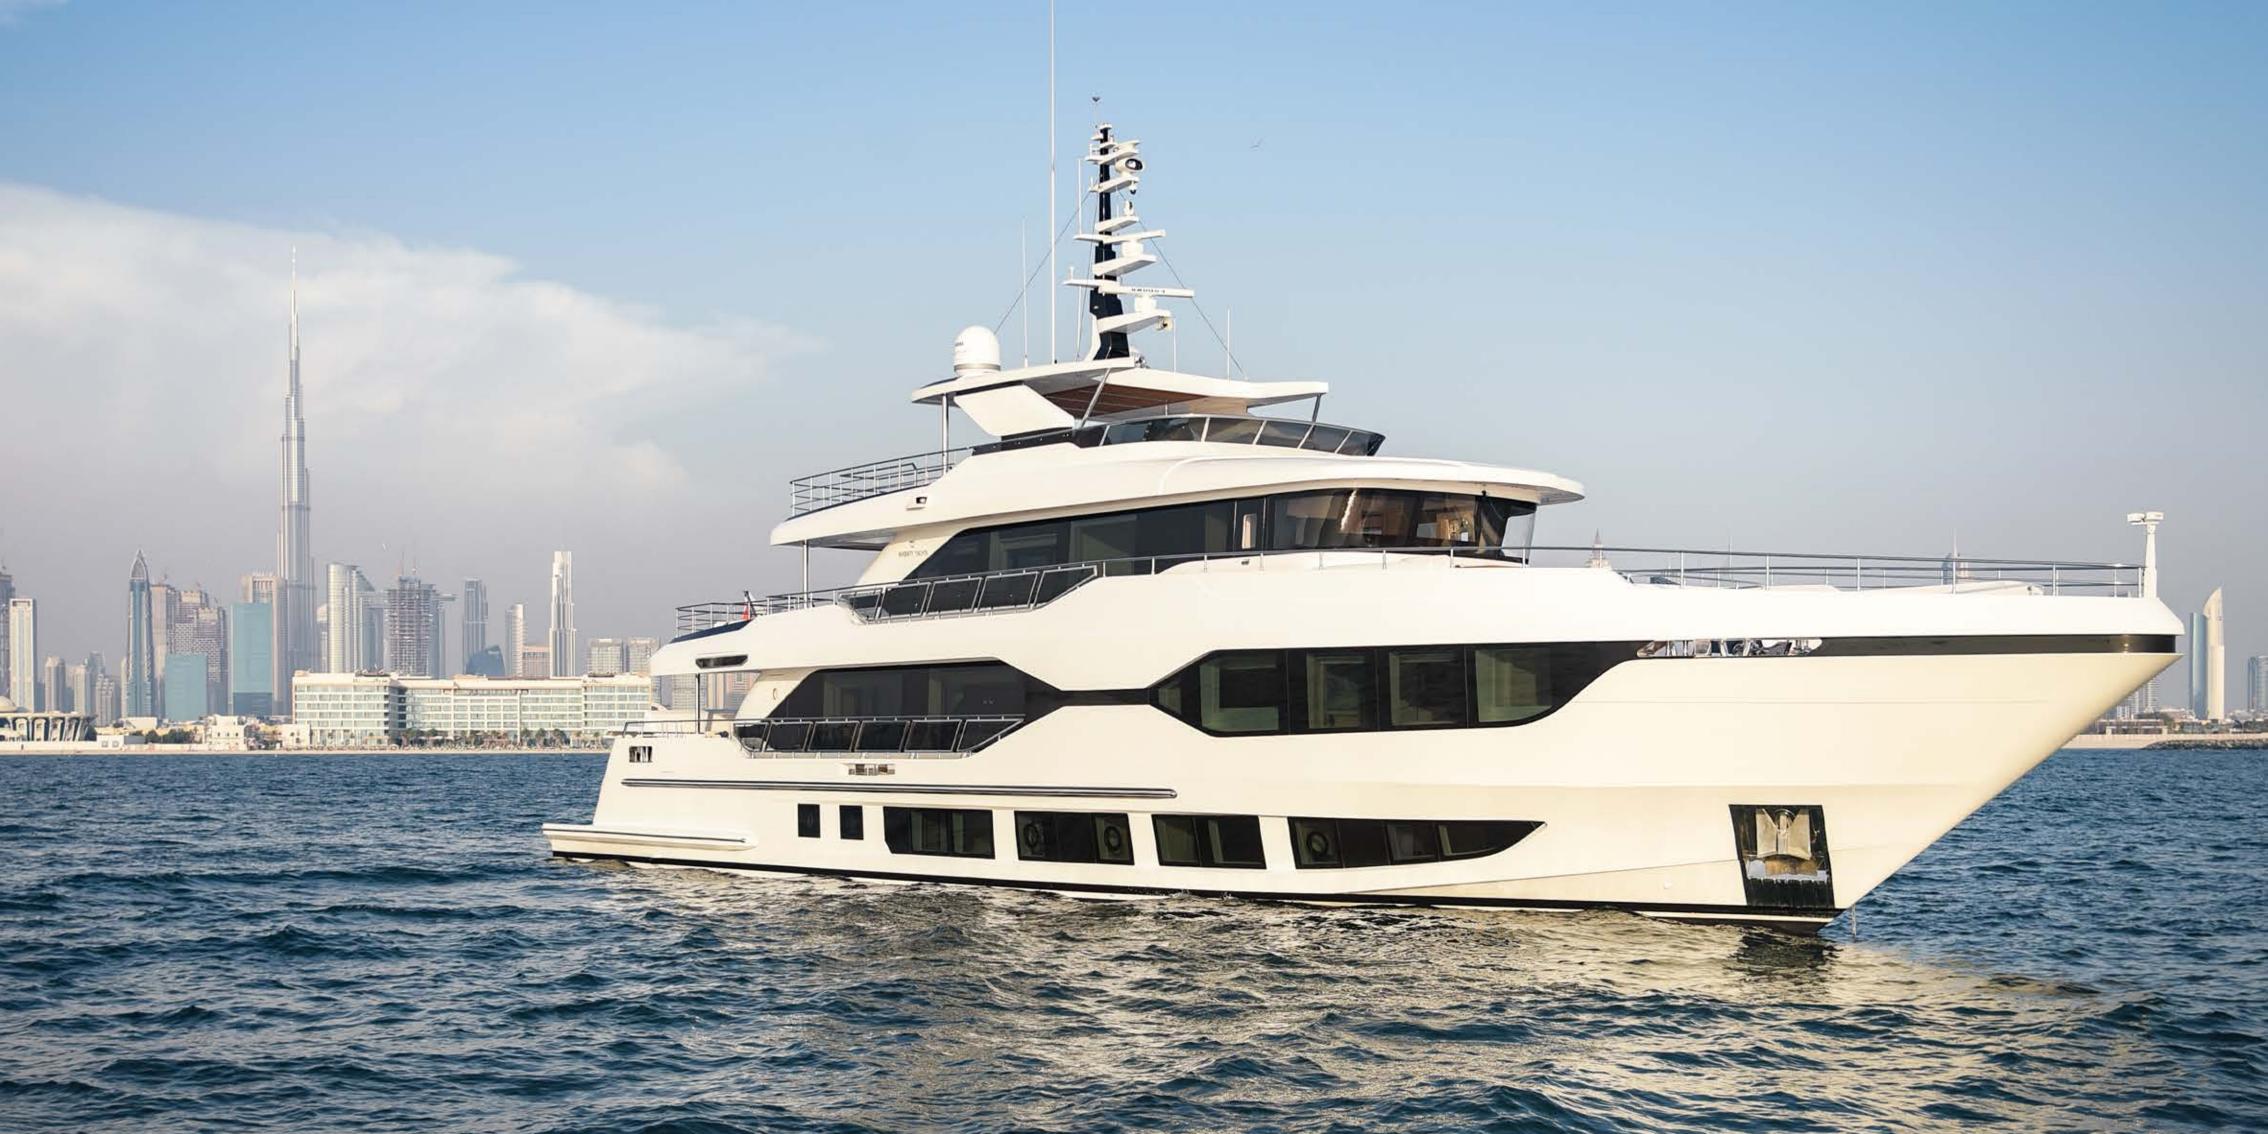

The magnificent Majesty 120 is an immaculate superyacht designed for private getaways and effortless entertaining. The powerful 37m Majesty 120 has been built with the owner's preferences in mind, with a strong focus on luxury, performance and comfort.

Sun Deck - Jacuzzi

Aggressive lines and a demanding profile define the Majesty 120, with the signature Majesty Yachts windows lining the hull. Extensive use of glass offers an unparalleled connection to the outdoors with low bulwarks allowing for an ornamental glass railing design.