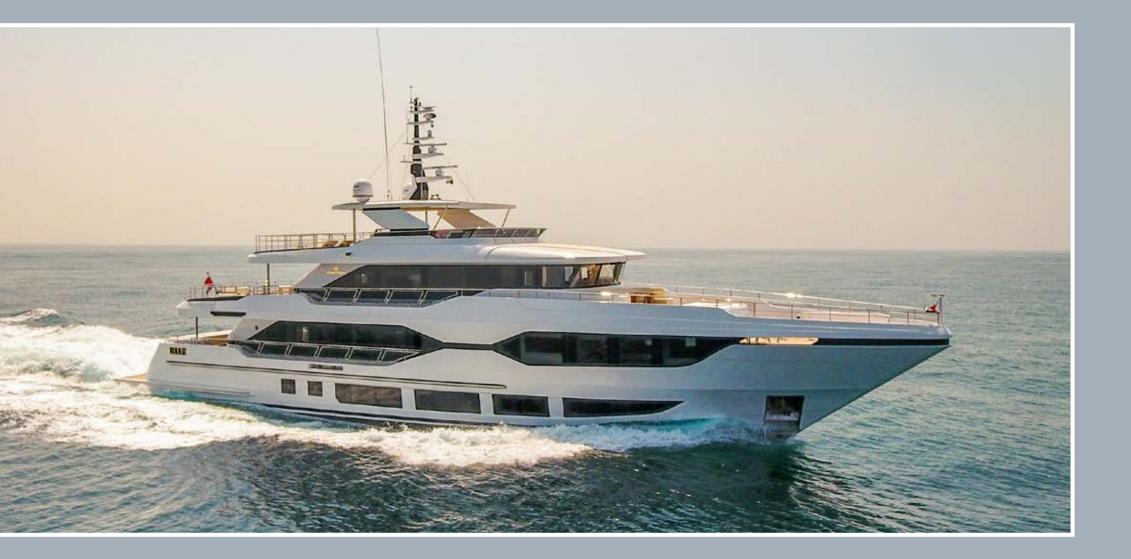

The magnificent Majesty 120 is an immaculate superyacht designed for private getaways and effortless entertaining. The powerful 37m Majesty 120 has been built with the owner's preferences in mind, with a strong focus on luxury, performance and comfort.

Sun Deck - Jacuzzi

Aggressive lines and a demanding profile define the Majesty 120, with the signature Majesty Yachts windows lining the hull. Extensive use of glass offers an unparalleled connection to the outdoors with low bulwarks allowing for an ornamental glass railing design.