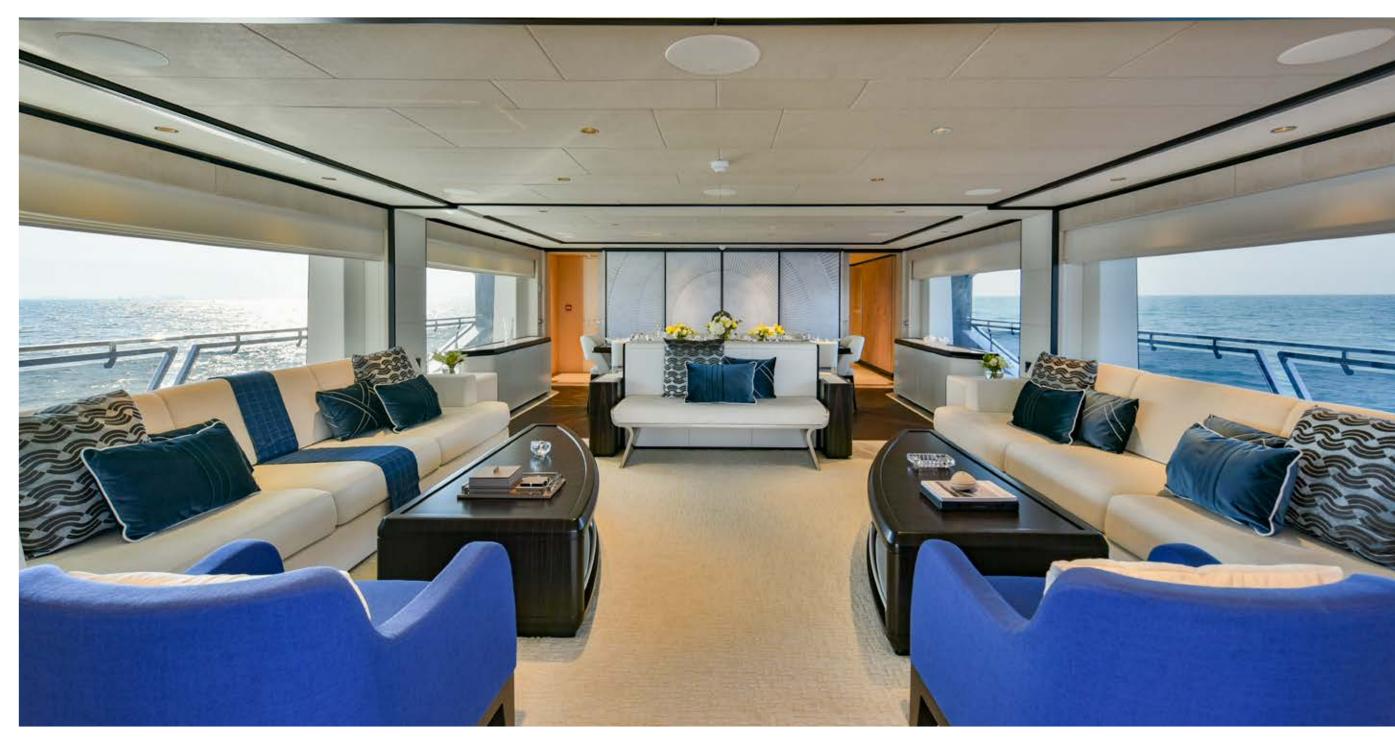

## MAJESTY 120

Dining Area

Main Saloon

Upper Deck Saloon

Lower Deck Lobby

Owner´s Stateroom

The sophisticated design of the Majesty 120 includes an outstanding interior, which features carefully selected wooden, leather and marble finishes and panelling. The attention-to-detail on this superyacht is unrivalled. Every fixture and fitting is a showpiece down to the high-quality hand-fitted furniture.