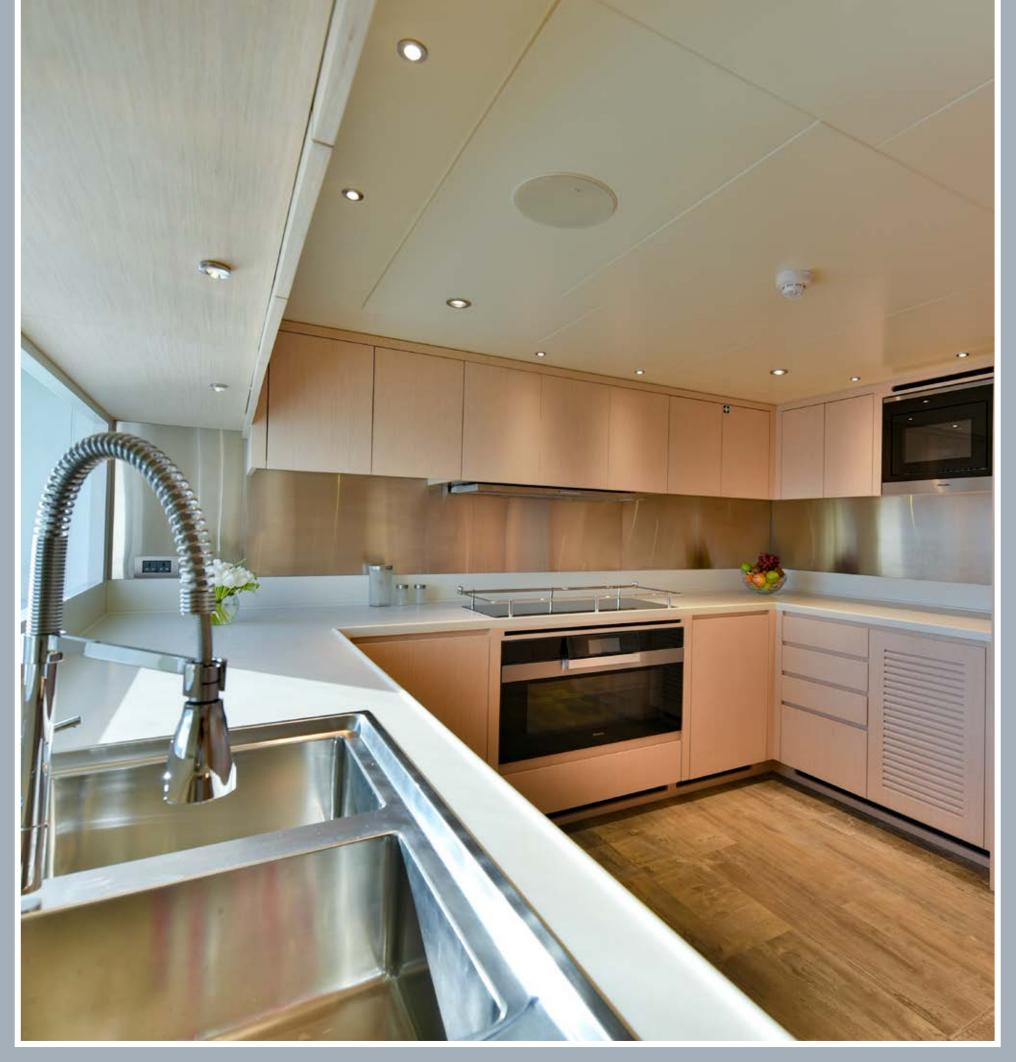

## MAJESTY 120

Dining Area

Main Saloon

Upper Deck Saloon

Lower Deck Lobby

Owner´s Stateroom

The sophisticated design of the Majesty 120 includes an outstanding interior, which features carefully selected wooden, leather and marble finishes and panelling. The attention-to-detail on this superyacht is unrivalled. Every fixture and fitting is a showpiece down to the high-quality hand-fitted furniture.