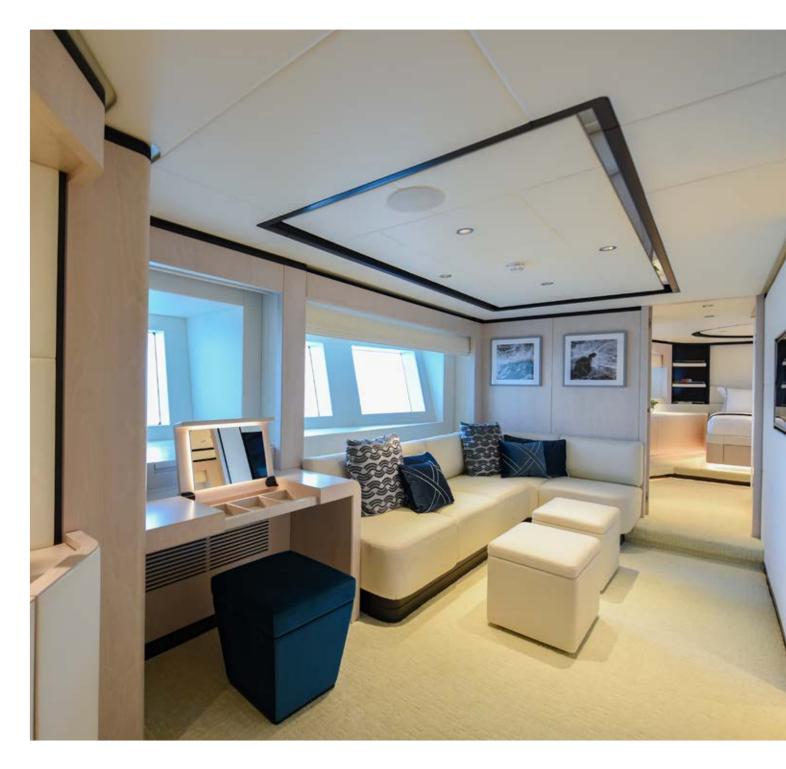

The Italian design studio at Cristiano Gatto Design Team, have worked with the shipyard to design the interior of this Majesty 120.

Owner´s Wardrobe

Owner´s En Suite

Forward VIP En Suite

Forward VIP Stateroom