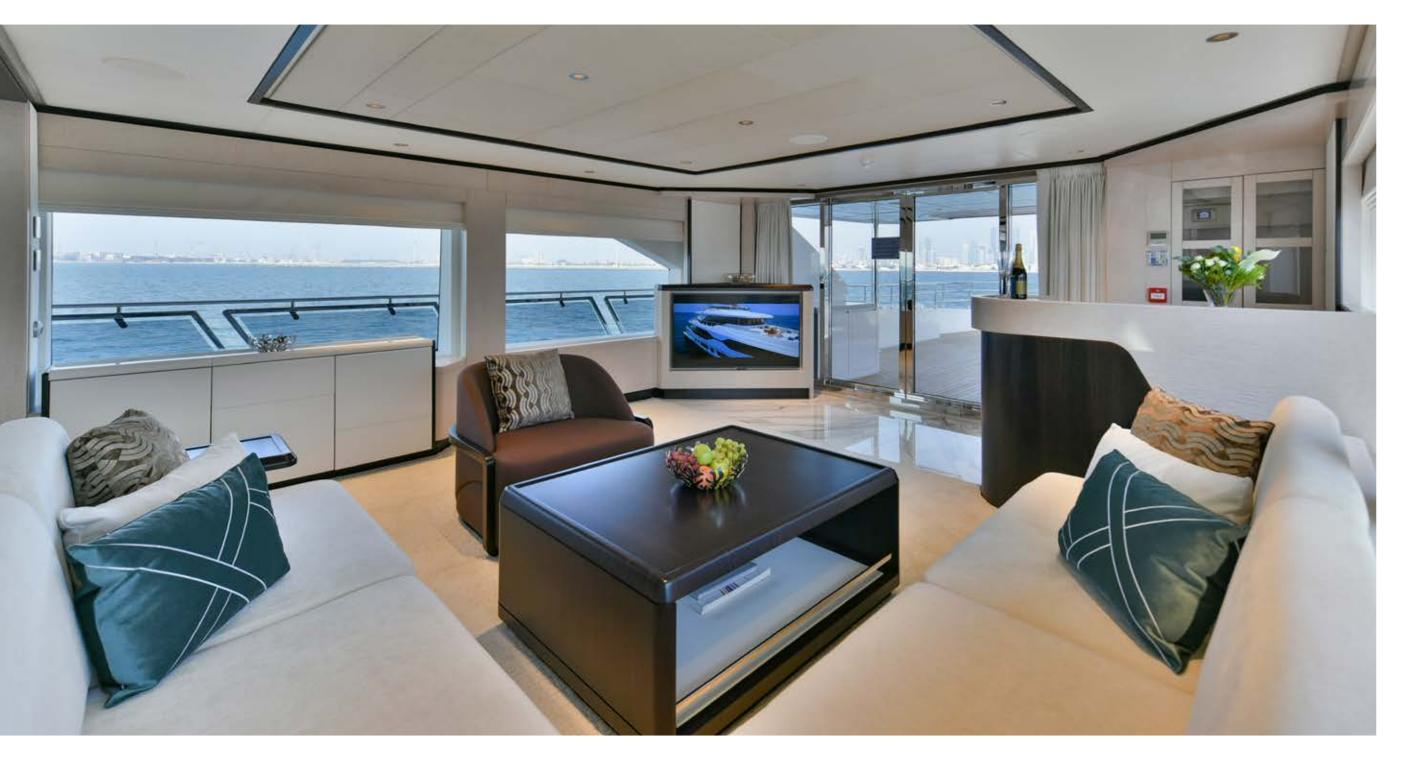

## MAJESTY 120

Dining Area

Main Saloon

Upper Deck Saloon

Lower Deck Lobby

Owner´s Stateroom

The sophisticated design of the Majesty 120 includes an outstanding interior, which features carefully selected wooden, leather and marble finishes and panelling. The attention-to-detail on this superyacht is unrivalled. Every fixture and fitting is a showpiece down to the high-quality hand-fitted furniture.