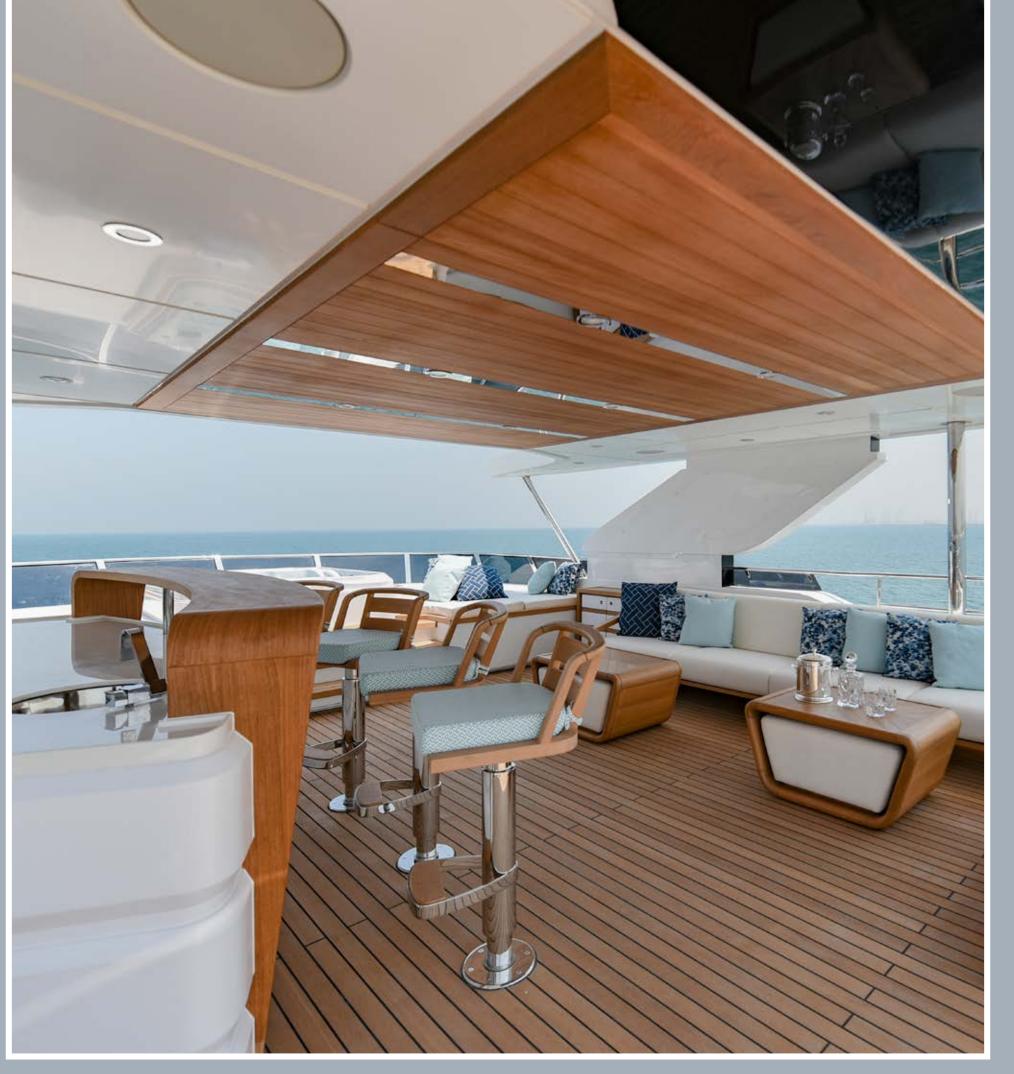

Wheelhouse

Amongst the standout features onboard the new Majesty 120 is a Jacuzzi situated on the sun deck. This superyacht boasts 30% larger outdoor entertainment areas compared to any other yacht in its class.

Sun Deck - Jacuzzi

Aggressive lines and a demanding profile define the Majesty 120, with the signature Majesty Yachts windows lining the hull. Extensive use of glass offers an unparalleled connection to the outdoors with low bulwarks allowing for an ornamental glass railing design.