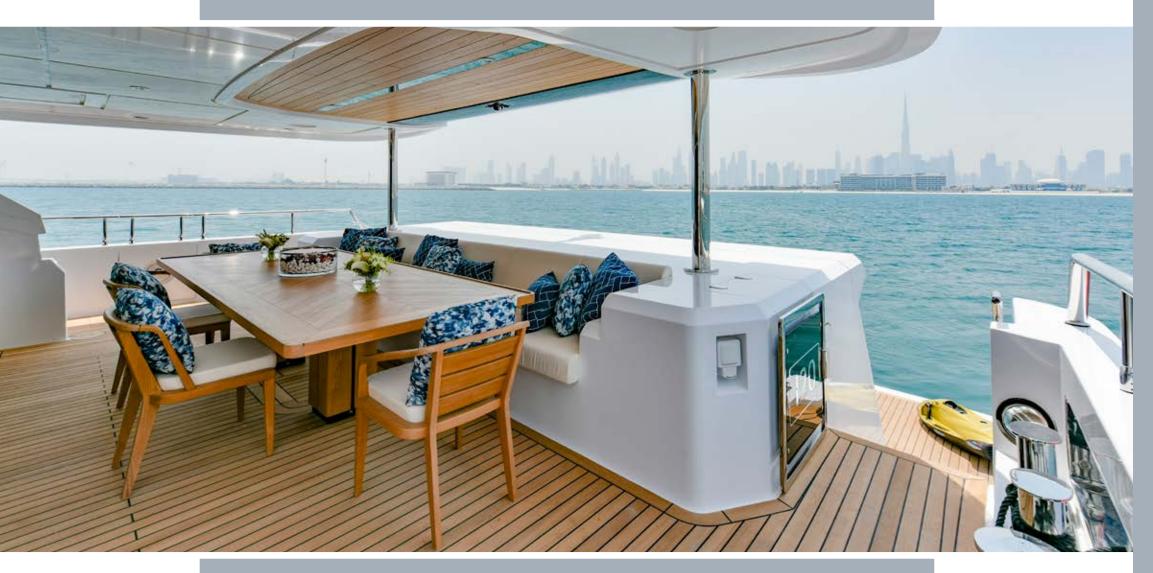

Aft Seating Area

Bow Seating

Beach Club

The smart layout onboard the Majesty 120 allows for a beachclub to double as a tender garage, creating a hybrid solution for the guests onboard. The multipurpose ladder that extends from the swim-platform allows for an easier and safer access to the superyacht while moored.