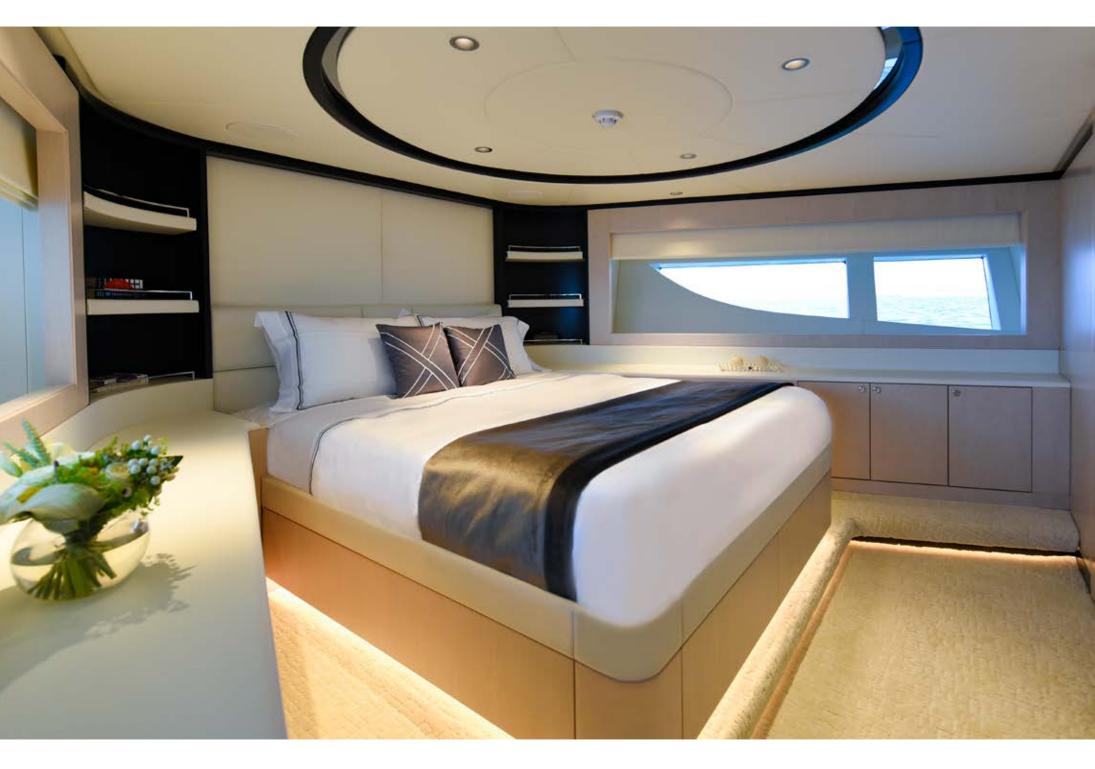

## MAJESTY 120

Dining Area

Main Saloon

Upper Deck Saloon

Lower Deck Lobby

Owner´s Stateroom

The sophisticated design of the Majesty 120 includes an outstanding interior, which features carefully selected wooden, leather and marble finishes and panelling. The attention-to-detail on this superyacht is unrivalled. Every fixture and fitting is a showpiece down to the high-quality hand-fitted furniture.

The Italian design studio at Cristiano Gatto Design Team, have worked with the shipyard to design the interior of this Majesty 120.

Owner´s Wardrobe

Owner´s En Suite

Forward VIP En Suite

Forward VIP Stateroom