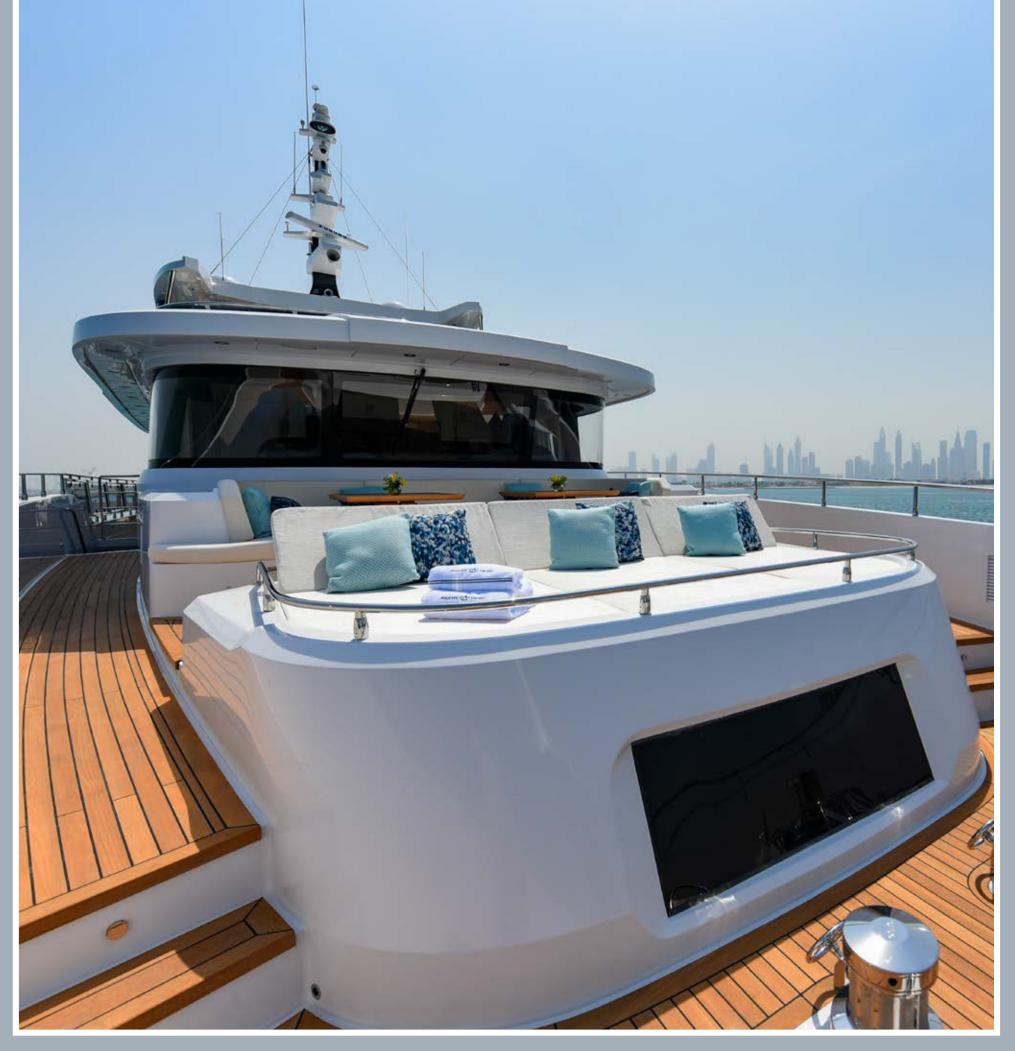

Aft Seating Area

Bow Seating

Beach Club

The smart layout onboard the Majesty 120 allows for a beachclub to double as a tender garage, creating a hybrid solution for the guests onboard. The multipurpose ladder that extends from the swim-platform allows for an easier and safer access to the superyacht while moored.