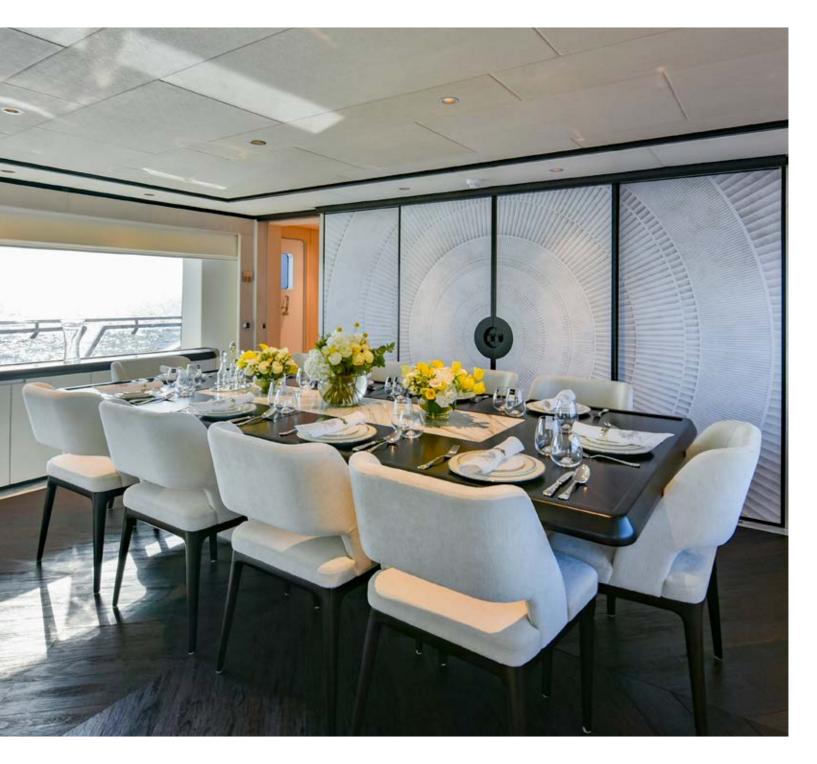

## MAJESTY 120

Dining Area

Main Saloon

Upper Deck Saloon

Lower Deck Lobby

Owner´s Stateroom

The sophisticated design of the Majesty 120 includes an outstanding interior, which features carefully selected wooden, leather and marble finishes and panelling. The attention-to-detail on this superyacht is unrivalled. Every fixture and fitting is a showpiece down to the high-quality hand-fitted furniture.