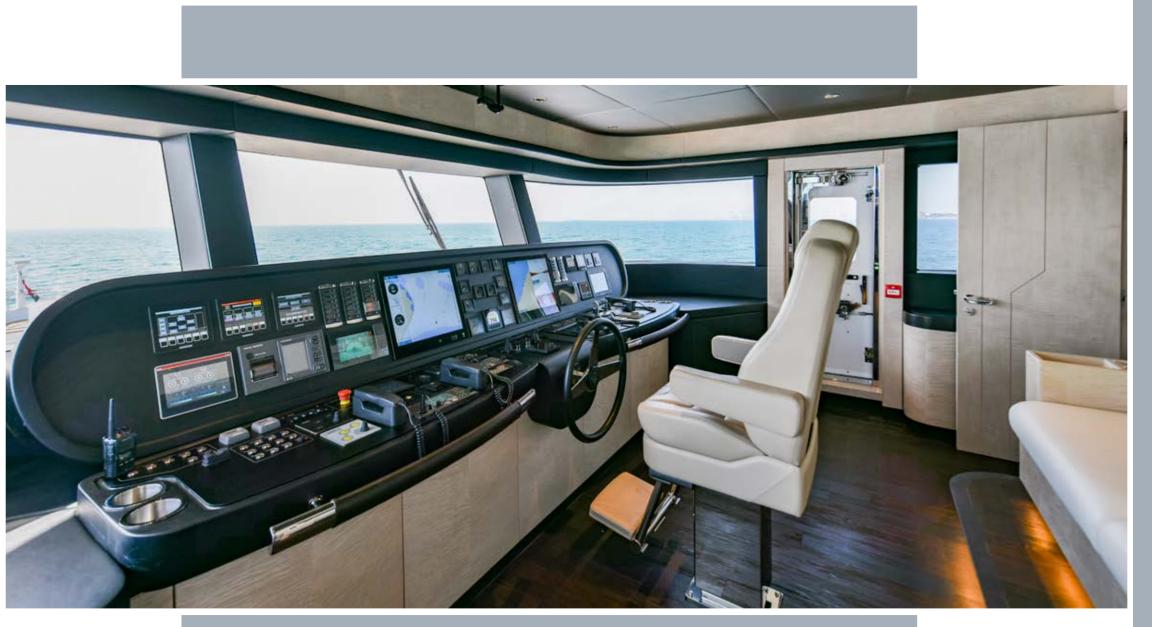

Wheelhouse

Amongst the standout features onboard the new Majesty 120 is a Jacuzzi situated on the sun deck. This superyacht boasts 30% larger outdoor entertainment areas compared to any other yacht in its class.