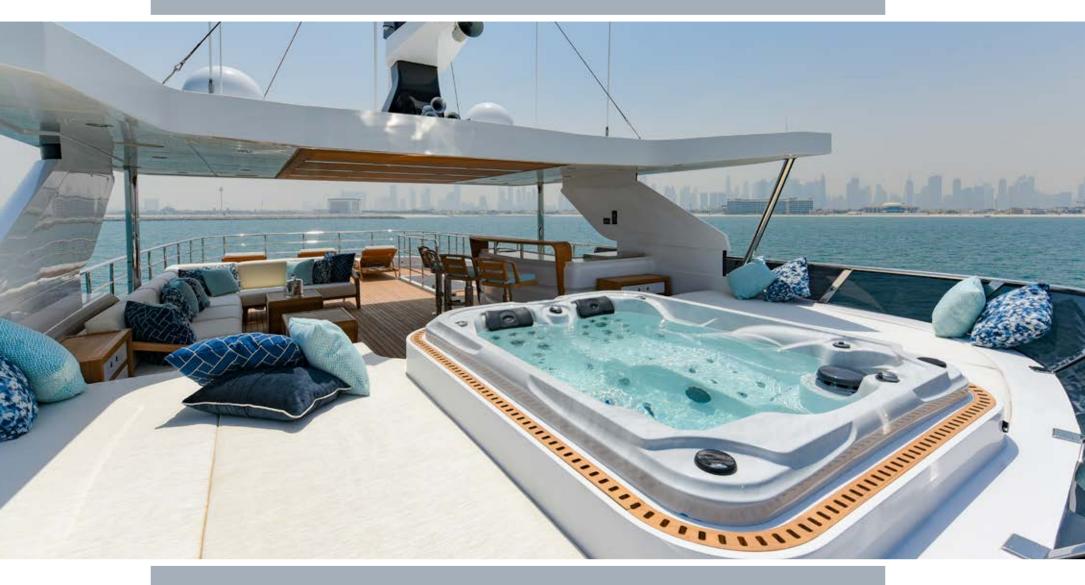

Wheelhouse

Amongst the standout features onboard the new Majesty 120 is a Jacuzzi situated on the sun deck. This superyacht boasts 30% larger outdoor entertainment areas compared to any other yacht in its class.

Sun Deck - Jacuzzi

Aggressive lines and a demanding profile define the Majesty 120, with the signature Majesty Yachts windows lining the hull. Extensive use of glass offers an unparalleled connection to the outdoors with low bulwarks allowing for an ornamental glass railing design.