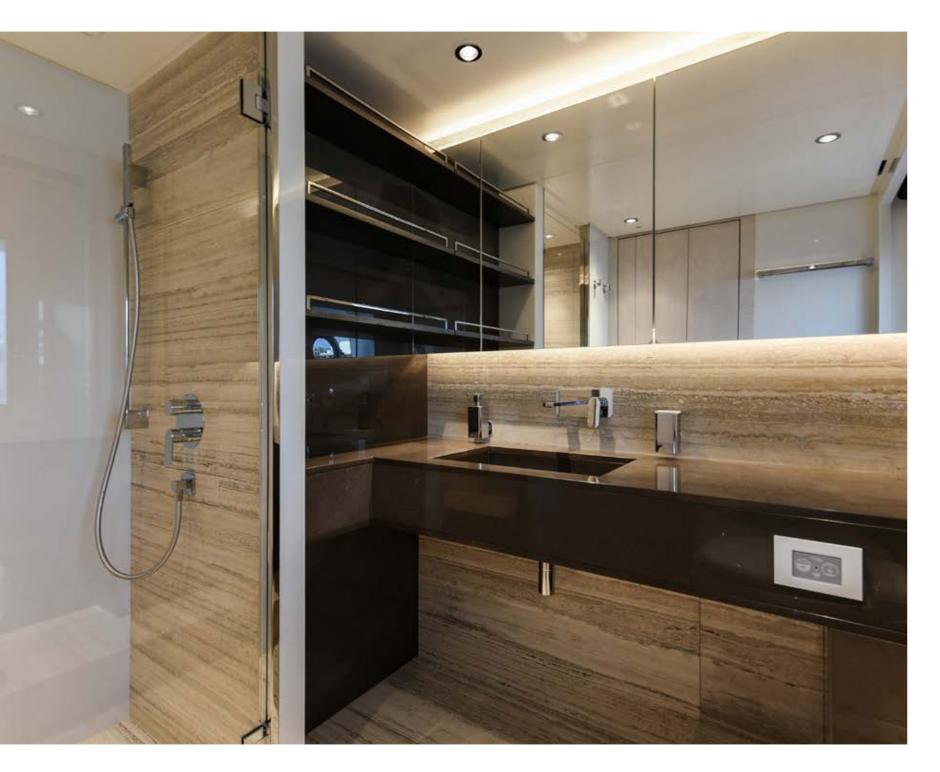

## MAJESTY 120

Dining Area

Main Saloon

Upper Deck Saloon

Lower Deck Lobby

Owner´s Stateroom

The sophisticated design of the Majesty 120 includes an outstanding interior, which features carefully selected wooden, leather and marble finishes and panelling. The attention-to-detail on this superyacht is unrivalled. Every fixture and fitting is a showpiece down to the high-quality hand-fitted furniture.

The Italian design studio at Cristiano Gatto Design Team, have worked with the shipyard to design the interior of this Majesty 120.

Owner´s Wardrobe

Owner´s En Suite

Forward VIP En Suite

Forward VIP Stateroom