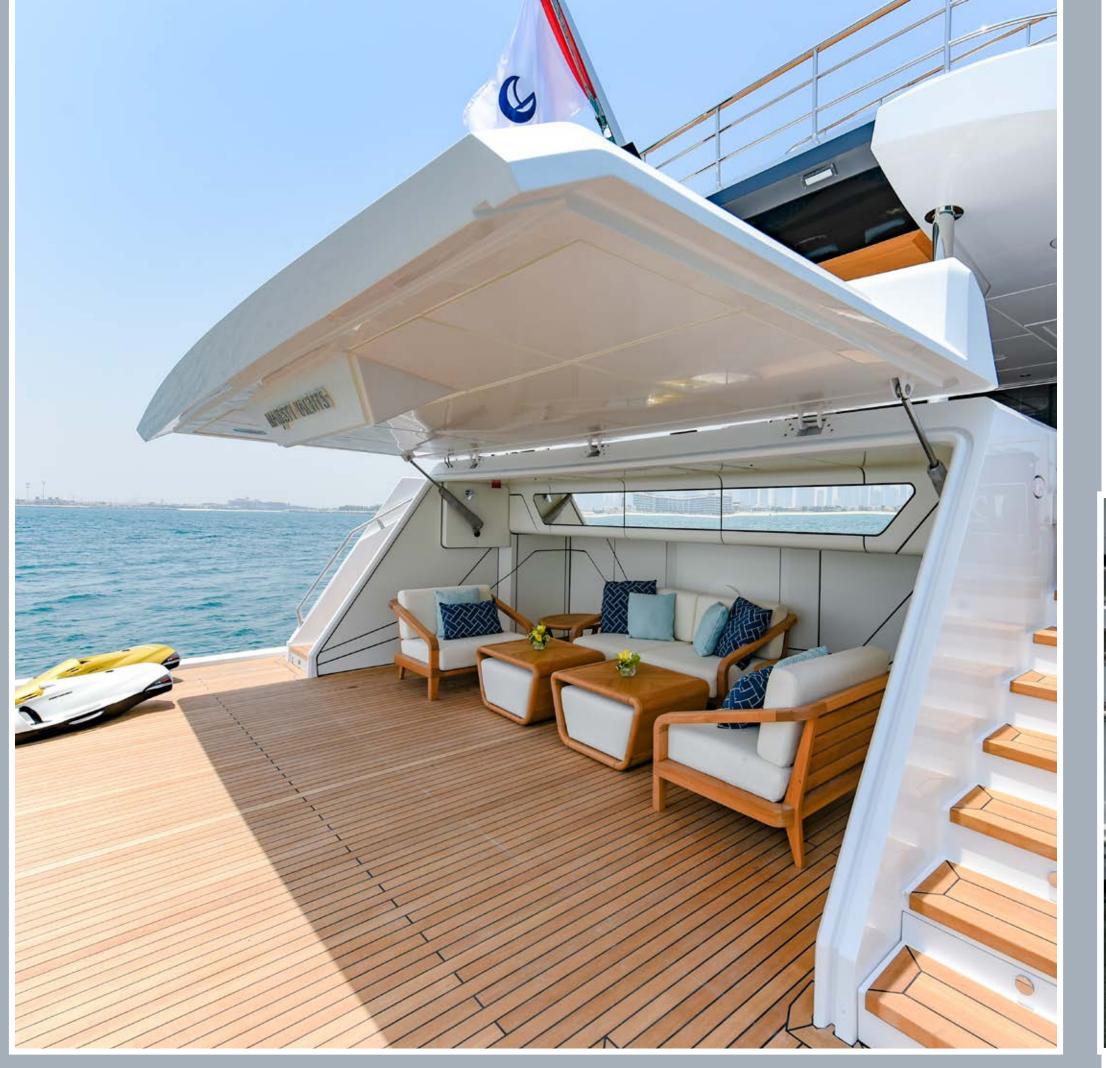

Aft Seating Area

Bow Seating

Beach Club

The smart layout onboard the Majesty 120 allows for a beachclub to double as a tender garage, creating a hybrid solution for the guests onboard. The multipurpose ladder that extends from the swim-platform allows for an easier and safer access to the superyacht while moored.