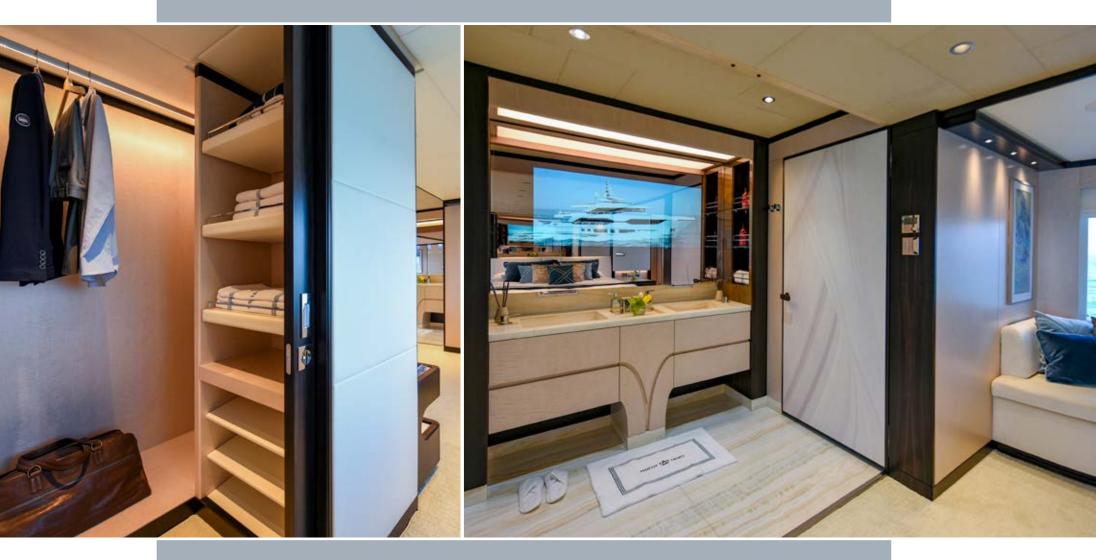

The Italian design studio at Cristiano Gatto Design Team, have worked with the shipyard to design the interior of this Majesty 120.

Owner´s Wardrobe

Owner´s En Suite

Forward VIP En Suite

Forward VIP Stateroom