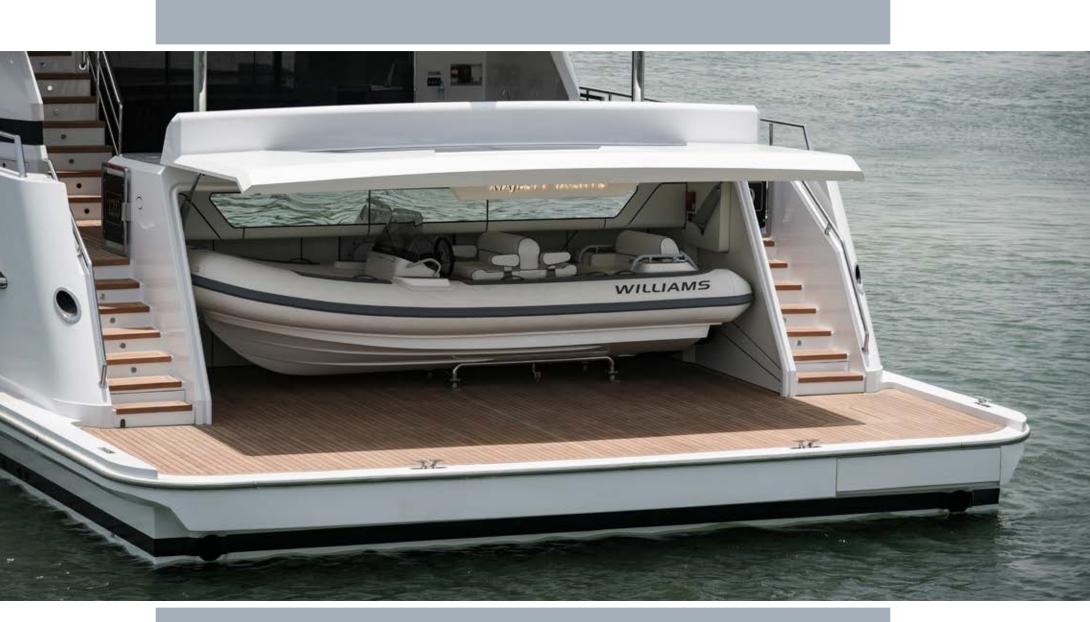

Aft Seating Area

Bow Seating

Beach Club

The smart layout onboard the Majesty 120 allows for a beachclub to double as a tender garage, creating a hybrid solution for the guests onboard. The multipurpose ladder that extends from the swim-platform allows for an easier and safer access to the superyacht while moored.