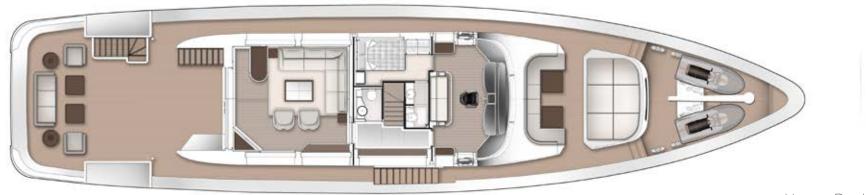

urpose ladder that extends from the swim-platform allows for an easier and safer access to the superyacht while moored.





## **TECHNICAL SPECIFICATIONS**

| LENGTH OVERALL       | 121 ft 8 in (37.08 m)   |
|----------------------|-------------------------|
| BEAM                 | 26 ft 6 in (8.09 m)     |
|                      |                         |
| DRAFT                | 6 ft 8 in (2.03 m)      |
| DISPLACEMENT         | 200 t approx.           |
| FUEL CAPACITY        | 6,430 US gal (24,340 l) |
| FRESH WATER CAPACITY | 1,075 US gal (4,069 l)  |
| BLACK WATER CAPACITY | 260 US gal (984 l)      |
| GREY WATER CAPACITY  | 260 US gal (984 l)      |
| GENERATORS           | 125 kW & 55 kW, 50 Hz   |
| ENGINES              | 2 X 2,600 hp            |



## DECK PLANS



Sun Deck



Upper Deck



Main Deck



Lower Deck