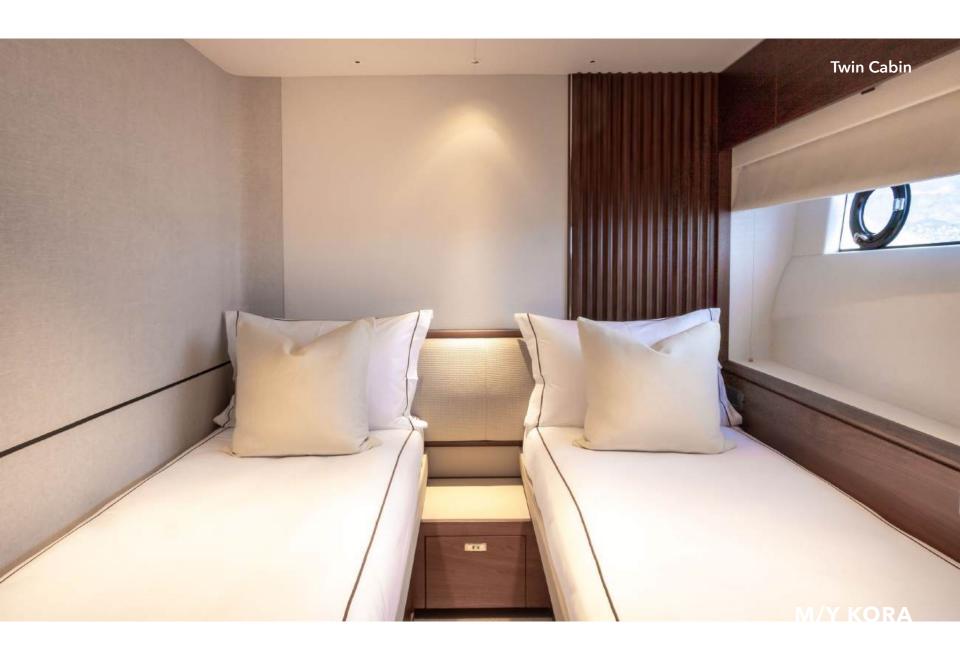

### **CHARTER RATES**

Weekly High Season Rate: €75,000 + all

Daily High Season Rate:

€12,500 + all

| SPECIFICA    | TIONS      |                                      |
|--------------|------------|--------------------------------------|
| Builder/Moc  |            | Length:                              |
| Princess X80 |            | 25.18 m (83')                        |
| Year built:  |            | Draft:                               |
| 2023         |            | 1.86 m (6')                          |
| Flag:        |            | Beam:                                |
| British      |            | 6.06 m (20')                         |
| Engine:      |            | Hull Construction:                   |
| 2 x MAN 16   | 50 HP      | GRP                                  |
| Max speed:   |            | Cruise speed:                        |
| 31 knots     |            | 25 knots                             |
| Guest cruisi | ng:        | Guest sleeping:                      |
| 12           |            | 10                                   |
| Number of a  | cabins:    | Crew:                                |
| 5            |            | Captain + 3                          |
| Stabilizer:  |            | Cabin detail:                        |
| Vector Fin S | itabilizer | 1 Master, 2 VIP, 1 Double,<br>1 Twin |
|              |            |                                      |
|              |            |                                      |