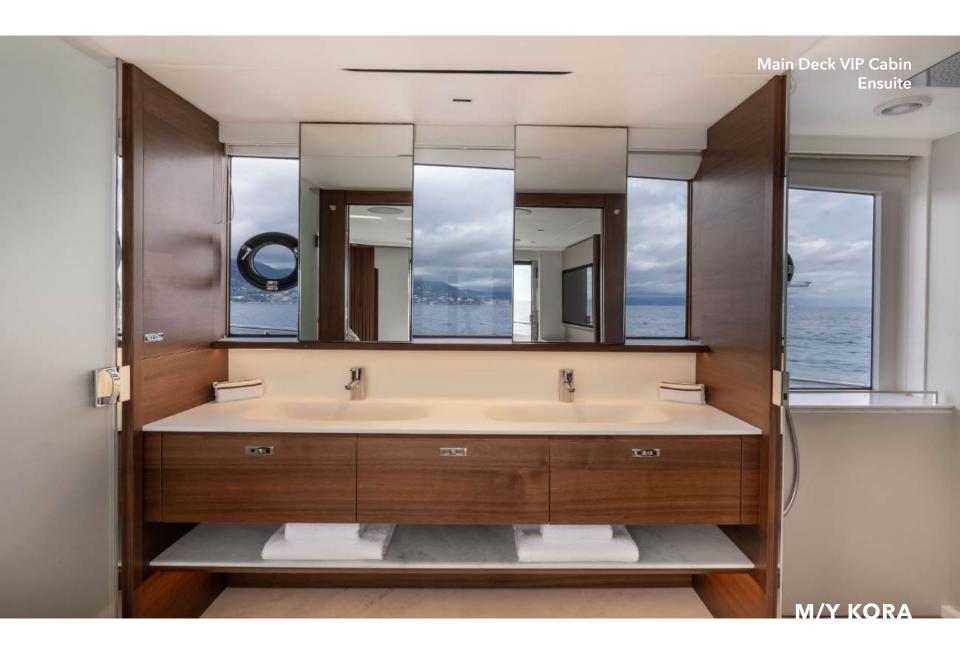

Introducing Kora, an 80ft Super Flybridge yacht from the innovative Princess X80 series, designed to set a new standard in luxury and space.

With five ensuite cabins, she accommodates up to 10 guests, and her super flybridge provides over 30% more interior space than a traditional yacht of this size.