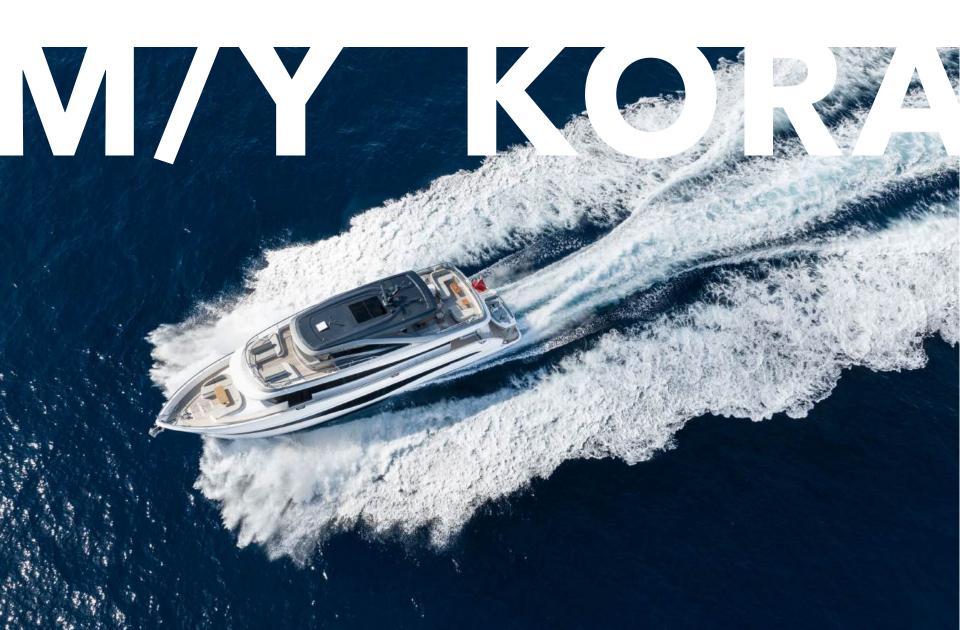

Introducing Kora, an 80ft Super Flybridge yacht from the innovative Princess X80 series, designed to set a new standard in luxury and space.

With five ensuite cabins, she accommodates up to 10 guests, and her super flybridge provides over 30% more interior space than a traditional yacht of this size.