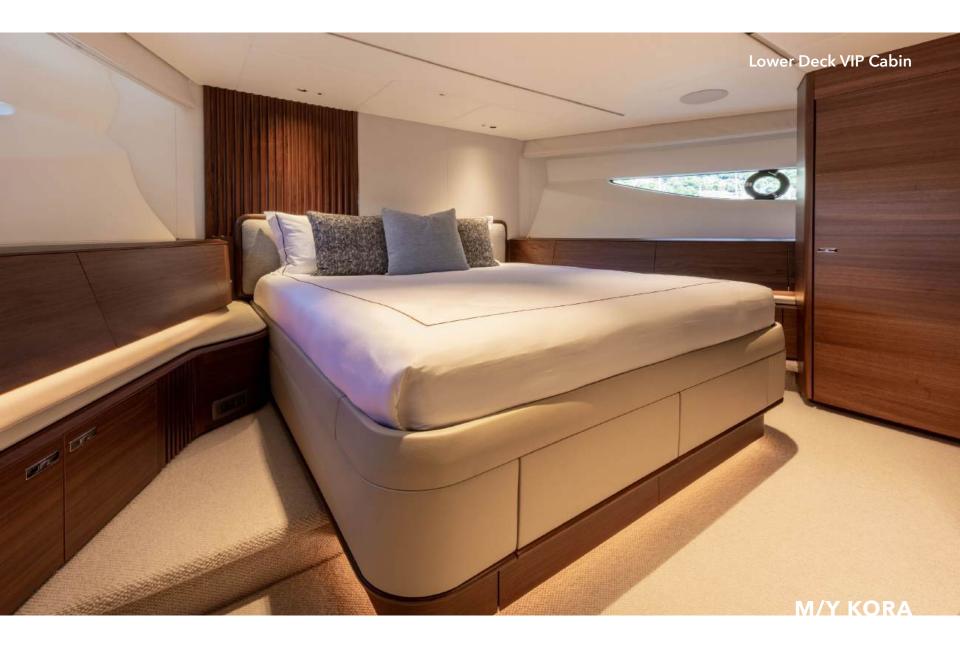

### **CHARTER RATES**

Weekly High Season Rate: €75,000 + all

Daily High Season Rate:

€12,500 + all

| SPECIFICA    | TIONS      |                                      |
|--------------|------------|--------------------------------------|
| Builder/Moc  |            | Length:                              |
| Princess X80 |            | 25.18 m (83')                        |
| Year built:  |            | Draft:                               |
| 2023         |            | 1.86 m (6')                          |
| Flag:        |            | Beam:                                |
| British      |            | 6.06 m (20')                         |
| Engine:      |            | Hull Construction:                   |
| 2 x MAN 16   | 50 HP      | GRP                                  |
| Max speed:   |            | Cruise speed:                        |
| 31 knots     |            | 25 knots                             |
| Guest cruisi | ng:        | Guest sleeping:                      |
| 12           |            | 10                                   |
| Number of a  | cabins:    | Crew:                                |
| 5            |            | Captain + 3                          |
| Stabilizer:  |            | Cabin detail:                        |
| Vector Fin S | itabilizer | 1 Master, 2 VIP, 1 Double,<br>1 Twin |
|              |            |                                      |
|              |            |                                      |