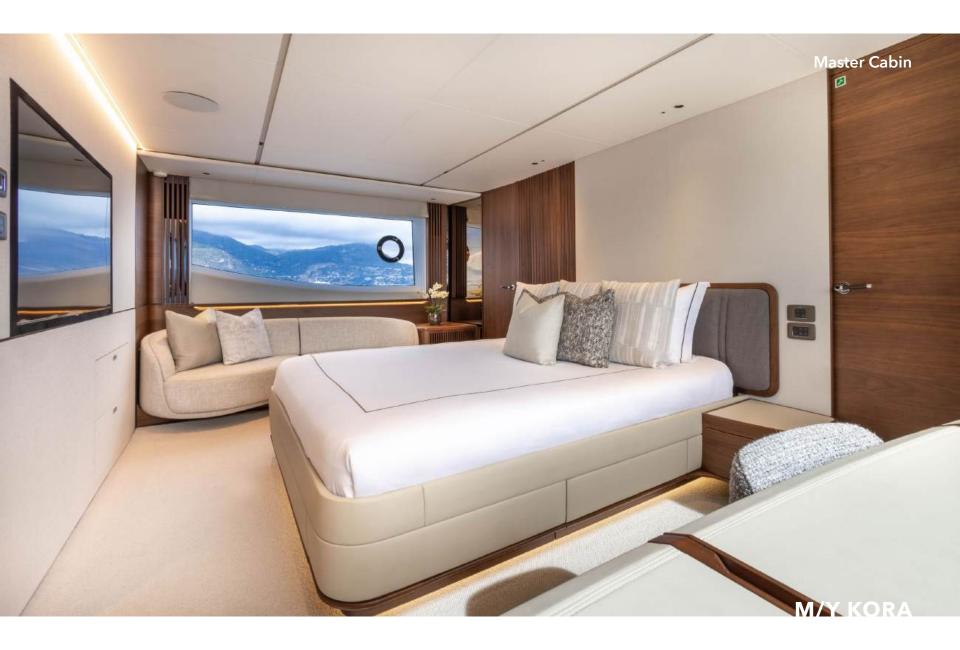

Introducing Kora, an 80ft Super Flybridge yacht from the innovative Princess X80 series, designed to set a new standard in luxury and space.

With five ensuite cabins, she accommodates up to 10 guests, and her super flybridge provides over 30% more interior space than a traditional yacht of this size.

### **KEY FEATURES**

Full Beam Master Cabin
 Expansive Glazing Maximises Natural Light
 Delivered 2023 - Brand New to Charter Market
 Flybridge Includes a Private Secondary Lounge Area
 5 Ensuite Cabins Accommodating up to 10 Guests Sleeping
 30% More Interior Space than a Traditional Yacht of this Size
 Multiple Outdoor Spaces for Sunbathing, Relaxing & Entertaining