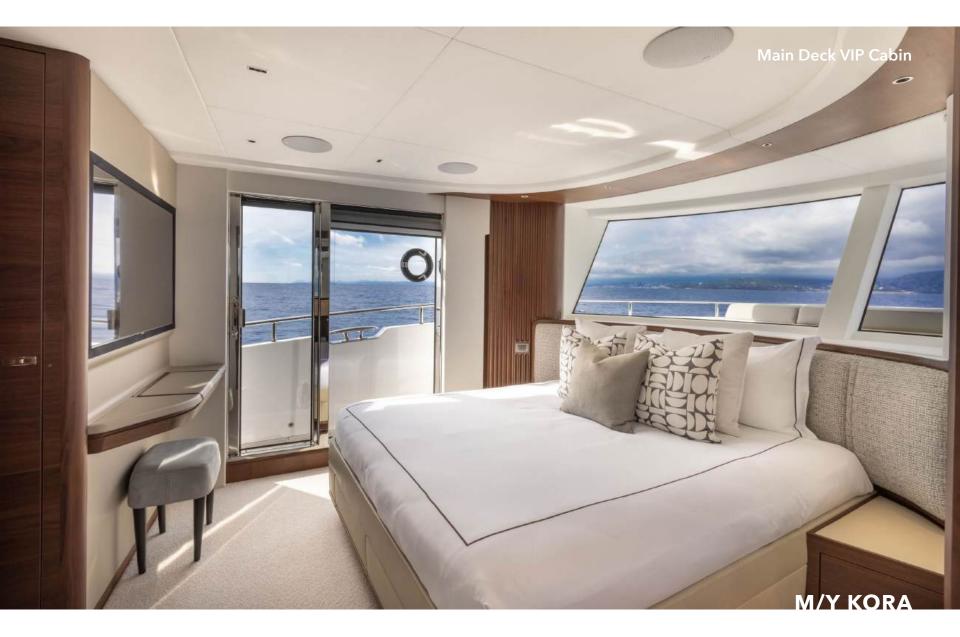

Introducing Kora, an 80ft Super Flybridge yacht from the innovative Princess X80 series, designed to set a new standard in luxury and space.

With five ensuite cabins, she accommodates up to 10 guests, and her super flybridge provides over 30% more interior space than a traditional yacht of this size.

### **KEY FEATURES**

Full Beam Master Cabin
 Expansive Glazing Maximises Natural Light
 Delivered 2023 - Brand New to Charter Market
 Flybridge Includes a Private Secondary Lounge Area
 5 Ensuite Cabins Accommodating up to 10 Guests Sleeping
 30% More Interior Space than a Traditional Yacht of this Size
 Multiple Outdoor Spaces for Sunbathing, Relaxing & Entertaining