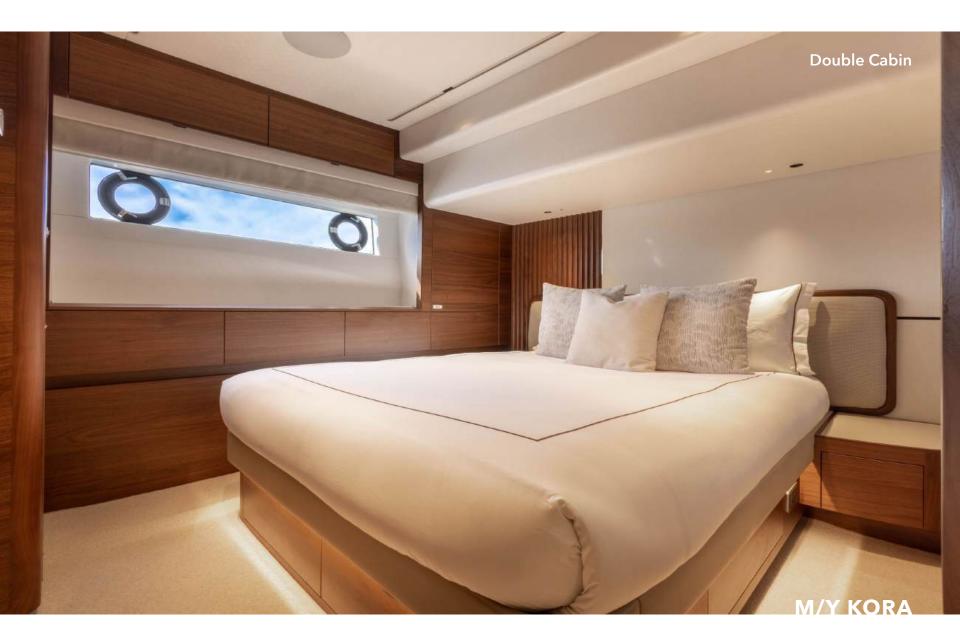

### **CHARTER RATES**

Weekly High Season Rate: €75,000 + all

Daily High Season Rate:

€12,500 + all

| SPECIFICA    | TIONS      |                                      |
|--------------|------------|--------------------------------------|
| Builder/Moc  |            | Length:                              |
| Princess X80 |            | 25.18 m (83')                        |
| Year built:  |            | Draft:                               |
| 2023         |            | 1.86 m (6')                          |
| Flag:        |            | Beam:                                |
| British      |            | 6.06 m (20')                         |
| Engine:      |            | Hull Construction:                   |
| 2 x MAN 16   | 50 HP      | GRP                                  |
| Max speed:   |            | Cruise speed:                        |
| 31 knots     |            | 25 knots                             |
| Guest cruisi | ng:        | Guest sleeping:                      |
| 12           |            | 10                                   |
| Number of a  | cabins:    | Crew:                                |
| 5            |            | Captain + 3                          |
| Stabilizer:  |            | Cabin detail:                        |
| Vector Fin S | itabilizer | 1 Master, 2 VIP, 1 Double,<br>1 Twin |
|              |            |                                      |
|              |            |                                      |