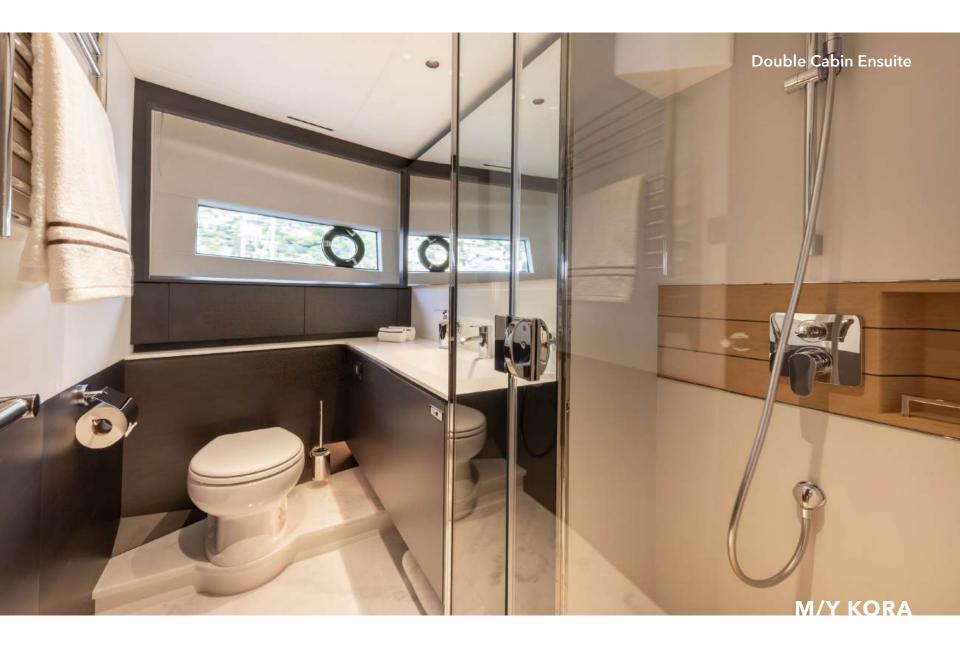

### **CHARTER RATES**

Weekly High Season Rate: €75,000 + all

Daily High Season Rate:

€12,500 + all

| SPECIFICA    | TIONS      |                                      |
|--------------|------------|--------------------------------------|
| Builder/Moc  |            | Length:                              |
| Princess X80 |            | 25.18 m (83')                        |
| Year built:  |            | Draft:                               |
| 2023         |            | 1.86 m (6')                          |
| Flag:        |            | Beam:                                |
| British      |            | 6.06 m (20')                         |
| Engine:      |            | Hull Construction:                   |
| 2 x MAN 16   | 50 HP      | GRP                                  |
| Max speed:   |            | Cruise speed:                        |
| 31 knots     |            | 25 knots                             |
| Guest cruisi | ng:        | Guest sleeping:                      |
| 12           |            | 10                                   |
| Number of a  | cabins:    | Crew:                                |
| 5            |            | Captain + 3                          |
| Stabilizer:  |            | Cabin detail:                        |
| Vector Fin S | itabilizer | 1 Master, 2 VIP, 1 Double,<br>1 Twin |
|              |            |                                      |
|              |            |                                      |