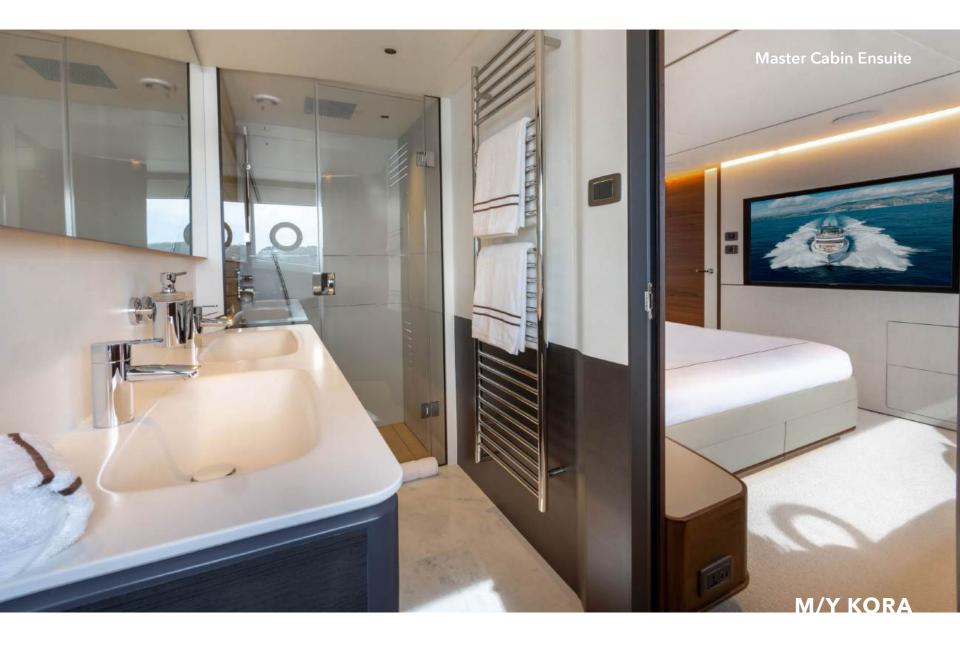

Introducing Kora, an 80ft Super Flybridge yacht from the innovative Princess X80 series, designed to set a new standard in luxury and space.

With five ensuite cabins, she accommodates up to 10 guests, and her super flybridge provides over 30% more interior space than a traditional yacht of this size.