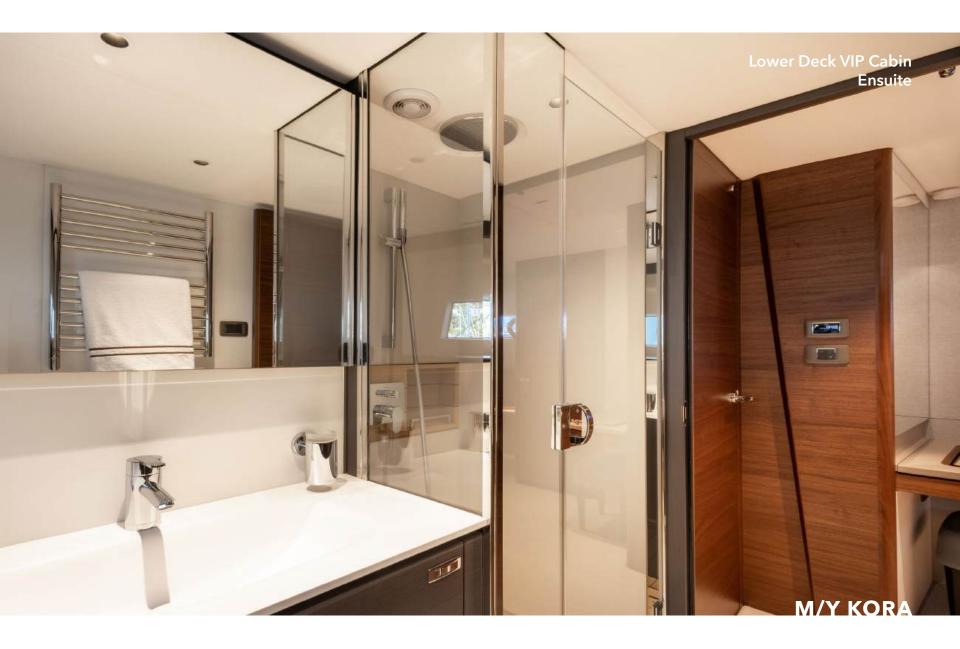

Introducing Kora, an 80ft Super Flybridge yacht from the innovative Princess X80 series, designed to set a new standard in luxury and space.

With five ensuite cabins, she accommodates up to 10 guests, and her super flybridge provides over 30% more interior space than a traditional yacht of this size.

### **KEY FEATURES**

Full Beam Master Cabin
 Expansive Glazing Maximises Natural Light
 Delivered 2023 - Brand New to Charter Market
 Flybridge Includes a Private Secondary Lounge Area
 5 Ensuite Cabins Accommodating up to 10 Guests Sleeping
 30% More Interior Space than a Traditional Yacht of this Size
 Multiple Outdoor Spaces for Sunbathing, Relaxing & Entertaining