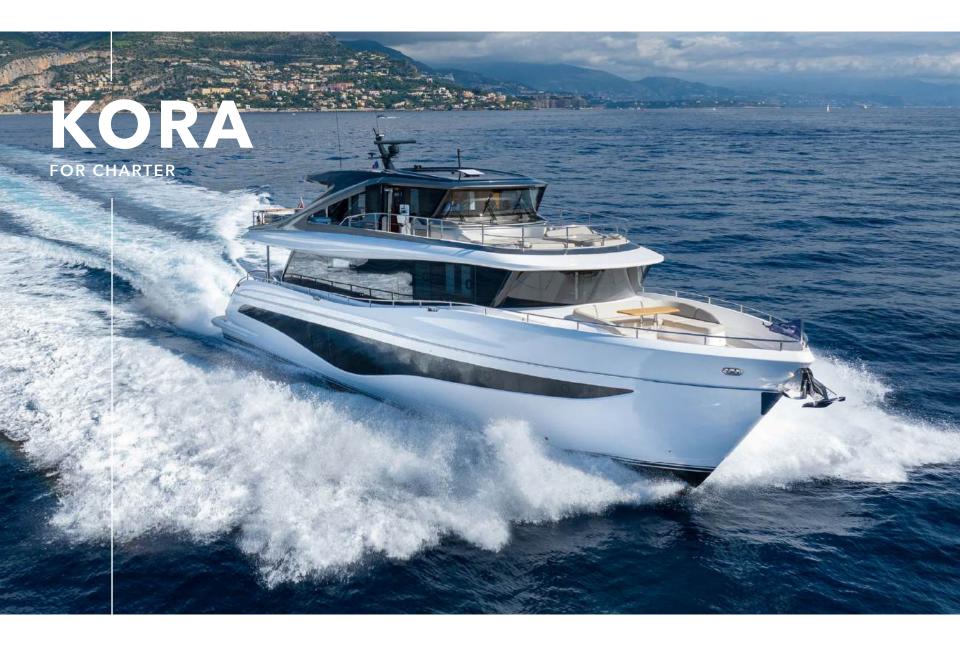

Introducing Kora, an 80ft Super Flybridge yacht from the innovative Princess X80 series, designed to set a new standard in luxury and space.

With five ensuite cabins, she accommodates up to 10 guests, and her super flybridge provides over 30% more interior space than a traditional yacht of this size.

Expansive glazing along the main deck bathes the saloon, galley, and dining area in natural light, creating a seamless connection with the ocean. Her versatile fore and aft decks, along with a private secondary lounge on the flybridge, offer multiple areas for sunbathing, shaded dining, or simply enjoying panoramic views.