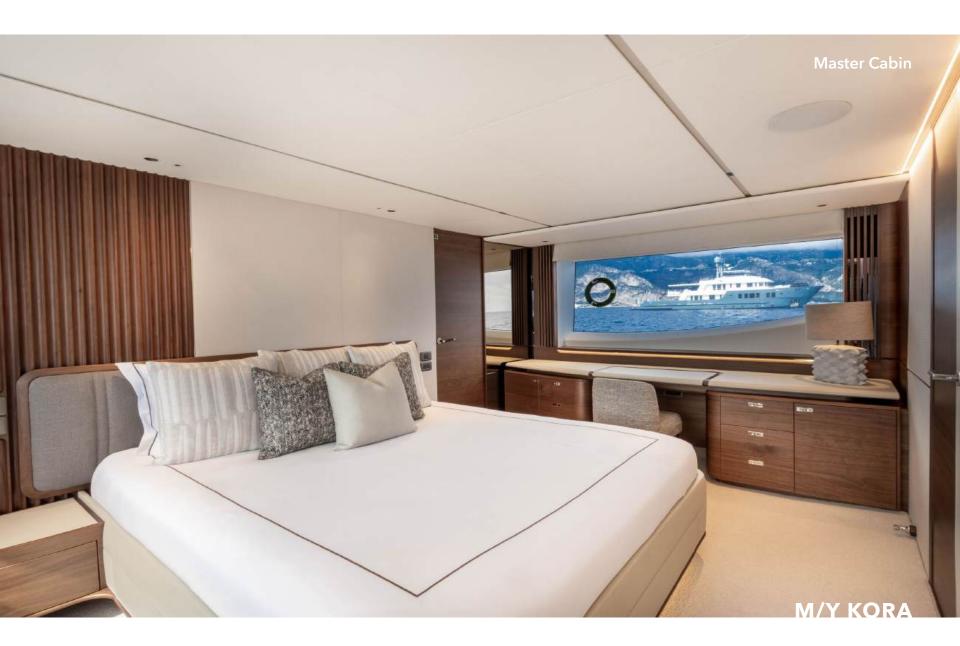

Introducing Kora, an 80ft Super Flybridge yacht from the innovative Princess X80 series, designed to set a new standard in luxury and space.

With five ensuite cabins, she accommodates up to 10 guests, and her super flybridge provides over 30% more interior space than a traditional yacht of this size.

### **KEY FEATURES**

Full Beam Master Cabin
 Expansive Glazing Maximises Natural Light
 Delivered 2023 - Brand New to Charter Market
 Flybridge Includes a Private Secondary Lounge Area
 5 Ensuite Cabins Accommodating up to 10 Guests Sleeping
 30% More Interior Space than a Traditional Yacht of this Size
 Multiple Outdoor Spaces for Sunbathing, Relaxing & Entertaining