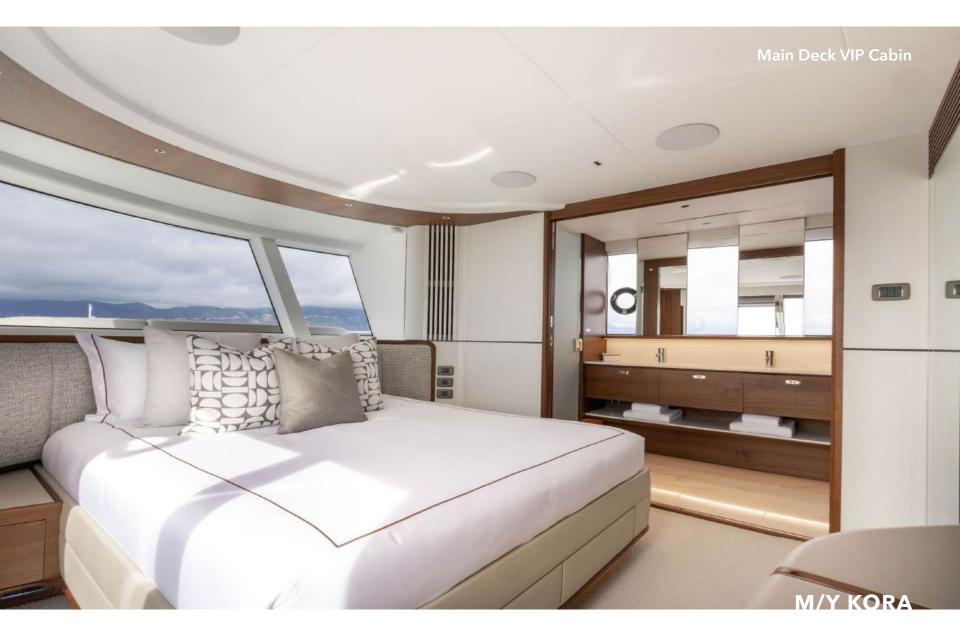

Introducing Kora, an 80ft Super Flybridge yacht from the innovative Princess X80 series, designed to set a new standard in luxury and space.

With five ensuite cabins, she accommodates up to 10 guests, and her super flybridge provides over 30% more interior space than a traditional yacht of this size.

### **KEY FEATURES**

Full Beam Master Cabin
 Expansive Glazing Maximises Natural Light
 Delivered 2023 - Brand New to Charter Market
 Flybridge Includes a Private Secondary Lounge Area
 5 Ensuite Cabins Accommodating up to 10 Guests Sleeping
 30% More Interior Space than a Traditional Yacht of this Size
 Multiple Outdoor Spaces for Sunbathing, Relaxing & Entertaining