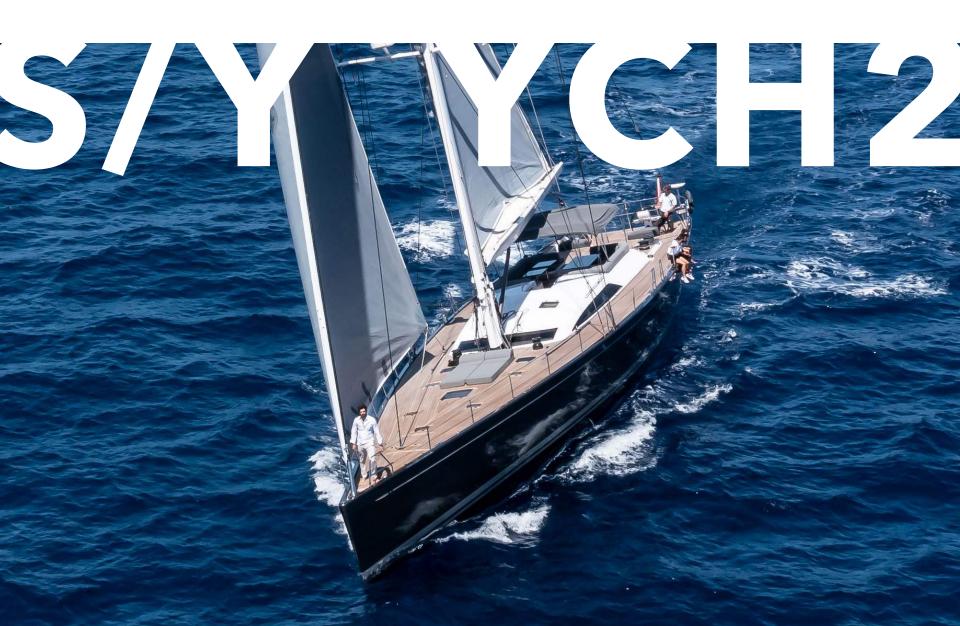

Prepare to embark on the voyage of a lifetime aboard 'YCH2,' a 90-foot masterpiece by the renowned Nautor's Swan shipyard. Her spacious layout includes comfortable accommodation for up to 8 guests in 4 cabins. The yacht's interior design is meticulously curated by German Frers.

Heading outdoors, there are many places to unwind, including a relaxation space in the bow, suitable for sunbathing or reading a book in the optional shade, a sheltered al fresco dining area forward of the twin cockpit, providing panoramic views and a seamless connection to the ocean. This vessel is purposefully crafted for sailing performance and easy maneuverability.