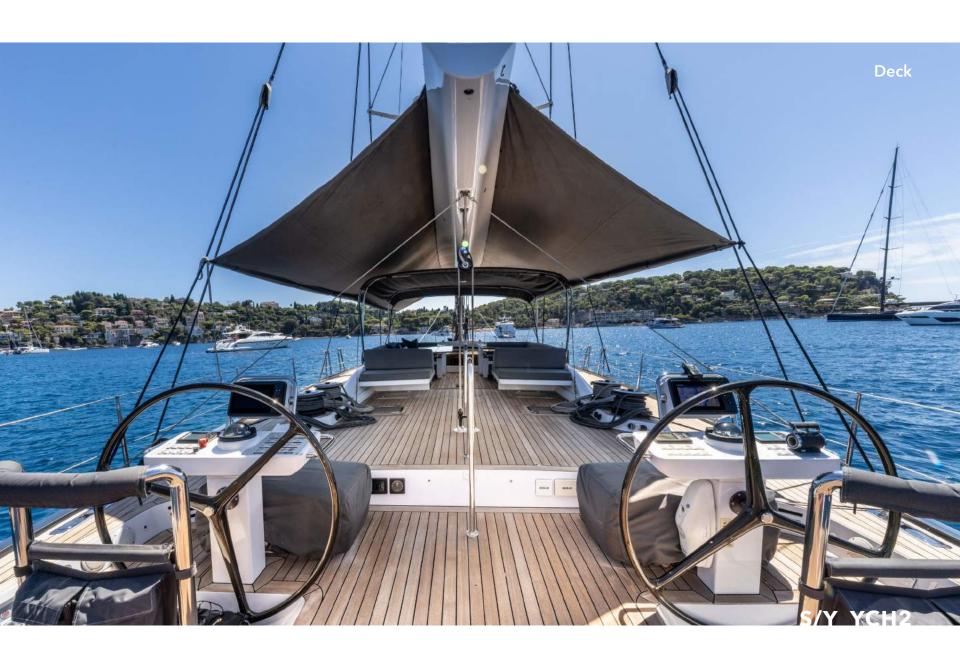

Heading outdoors, there are many places to unwind, including a relaxation space in the bow, suitable for sunbathing or reading a book in the optional shade, a sheltered al fresco dining area forward of the twin cockpit, providing panoramic views and a seamless connection to the ocean. This vessel is purposefully crafted for sailing performance and easy maneuverability.

Perfectly partnering sailing performance with comfort, YCH2 has been impeccably maintained and following a full refit, she is as beautiful today as the day she was launched.

The true magic of YCH2 lies in its treasure trove of water toys, transforming the Mediterranean into your private paradise. Glide effortlessly on water skis or wakeboards, whether you're a novice or an expert. For those seeking underwater entertainment, indulge in scuba diving or explore the mesmerizing marine life with snorkeling equipment. And if fishing is your sport of choice, we have you covered. The yacht is also equipped with paddleboards for exploration. When it's time to explore the shore, the Williams Jet Tender ensures effortless transitions.