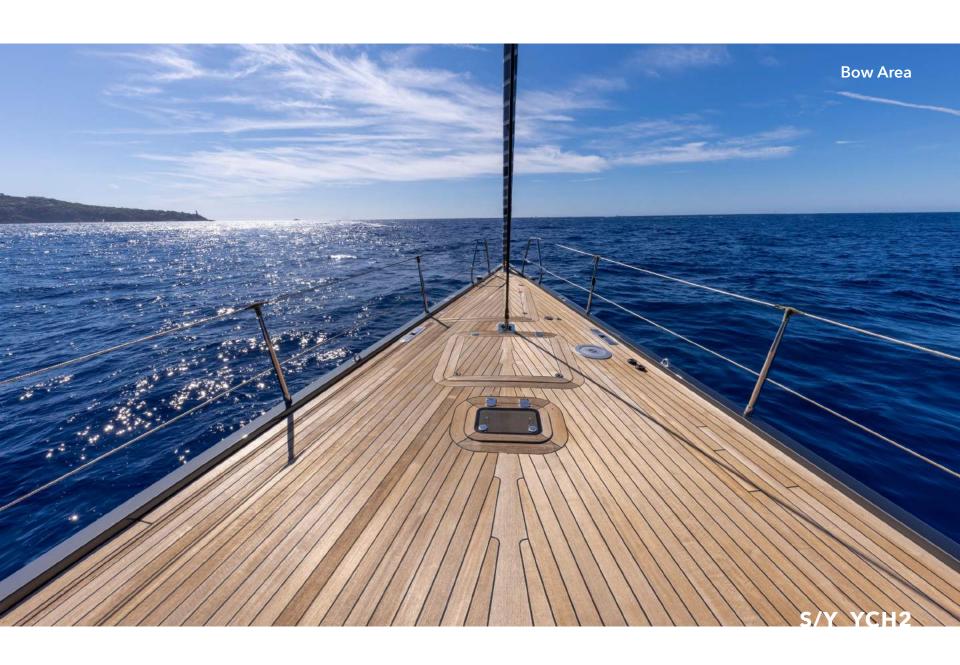

Heading outdoors, there are many places to unwind, including a relaxation space in the bow, suitable for sunbathing or reading a book in the optional shade, a sheltered al fresco dining area forward of the twin cockpit, providing panoramic views and a seamless connection to the ocean. This vessel is purposefully crafted for sailing performance and easy maneuverability.