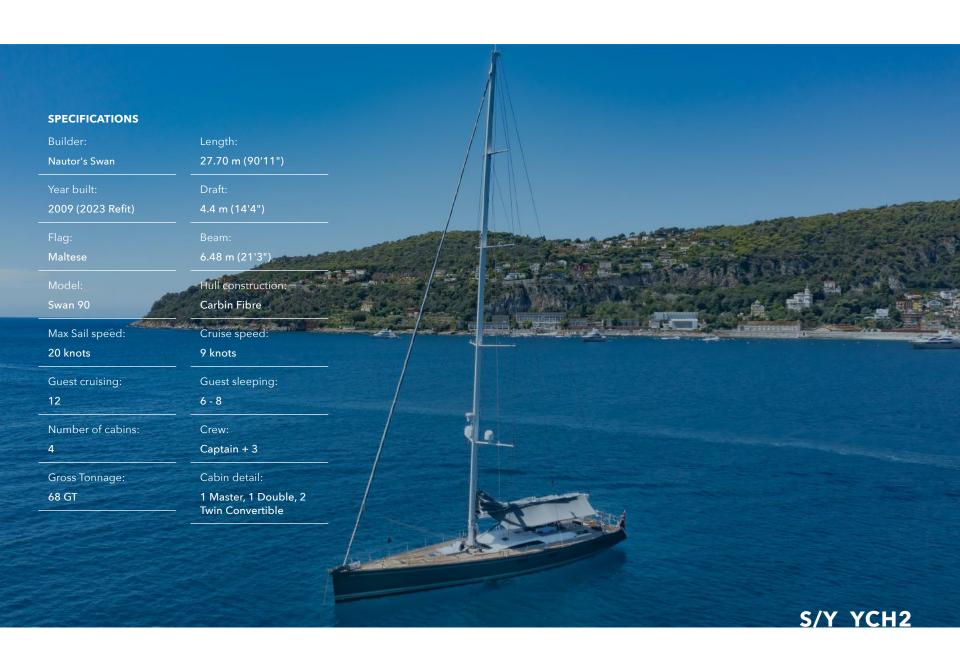

Prepare to embark on the voyage of a lifetime aboard 'YCH2,' a 90-foot masterpiece by the renowned Nautor's Swan shipyard. Her spacious layout includes comfortable accommodation for up to 8 guests in 4 cabins. The yacht's interior design is meticulously curated by German Frers.