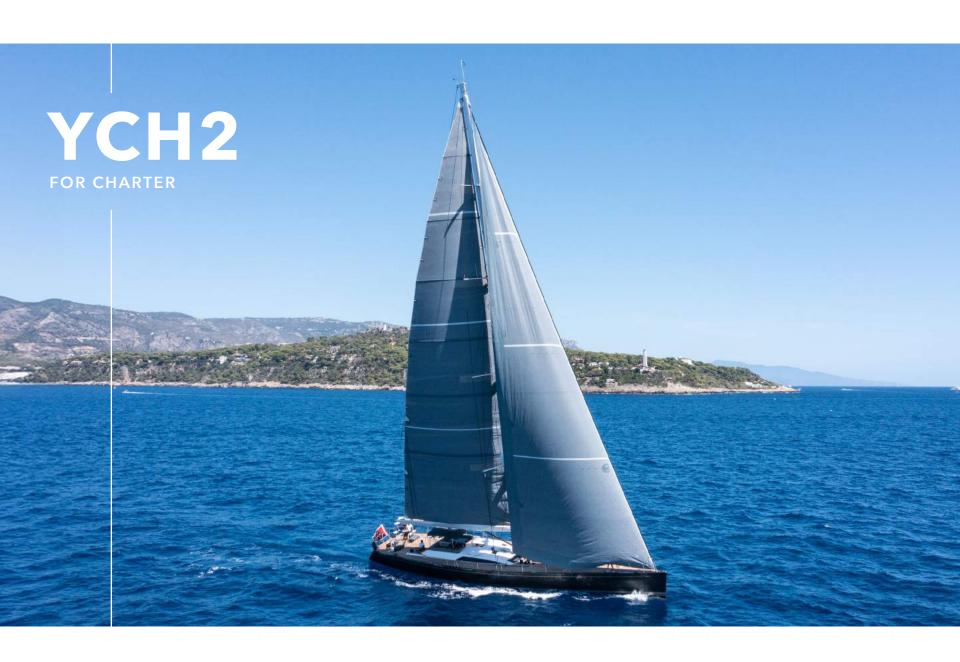

Prepare to embark on the voyage of a lifetime aboard 'YCH2,' a 90-foot masterpiece by the renowned Nautor's Swan shipyard. Her spacious layout includes comfortable accommodation for up to 8 guests in 4 cabins. The yacht's interior design is meticulously curated by German Frers.