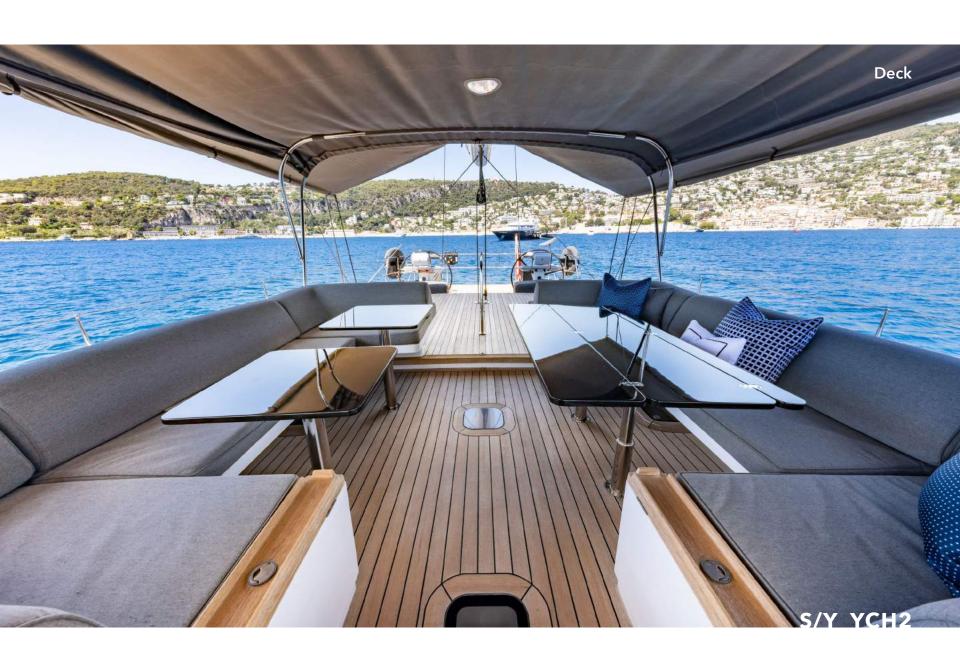

Heading outdoors, there are many places to unwind, including a relaxation space in the bow, suitable for sunbathing or reading a book in the optional shade, a sheltered al fresco dining area forward of the twin cockpit, providing panoramic views and a seamless connection to the ocean. This vessel is purposefully crafted for sailing performance and easy maneuverability.

Perfectly partnering sailing performance with comfort, YCH2 has been impeccably maintained and following a full refit, she is as beautiful today as the day she was launched.

The true magic of YCH2 lies in its treasure trove of water toys, transforming the Mediterranean into your private paradise. Glide effortlessly on water skis or wakeboards, whether you're a novice or an expert. For those seeking underwater entertainment, indulge in scuba diving or explore the mesmerizing marine life with snorkeling equipment. And if fishing is your sport of choice, we have you covered. The yacht is also equipped with paddleboards for exploration. When it's time to explore the shore, the Williams Jet Tender ensures effortless transitions.