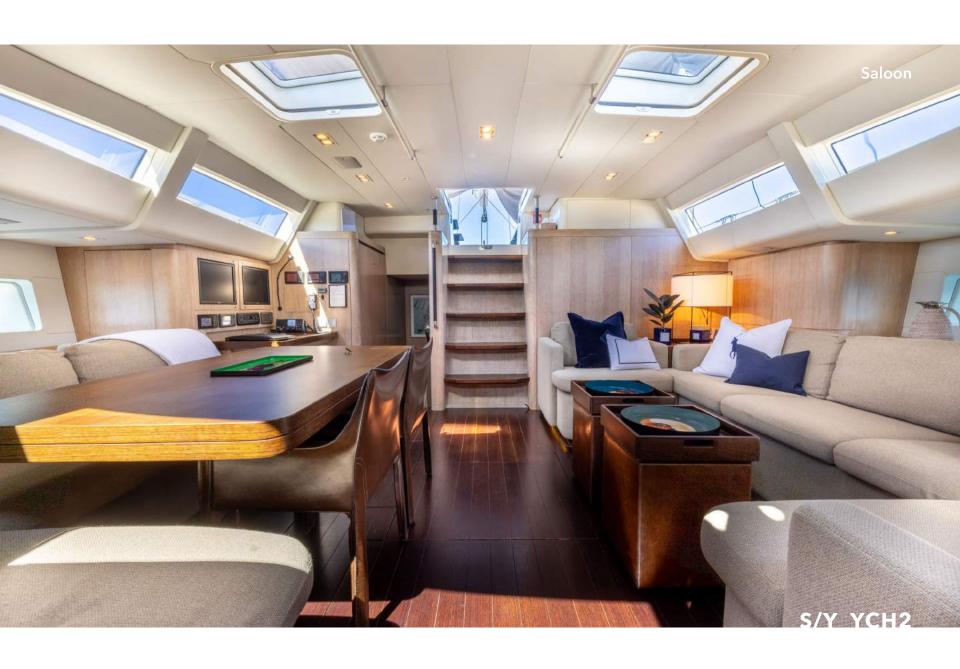

Prepare to embark on the voyage of a lifetime aboard 'YCH2,' a 90-foot masterpiece by the renowned Nautor's Swan shipyard. Her spacious layout includes comfortable accommodation for up to 8 guests in 4 cabins. The yacht's interior design is meticulously curated by German Frers.