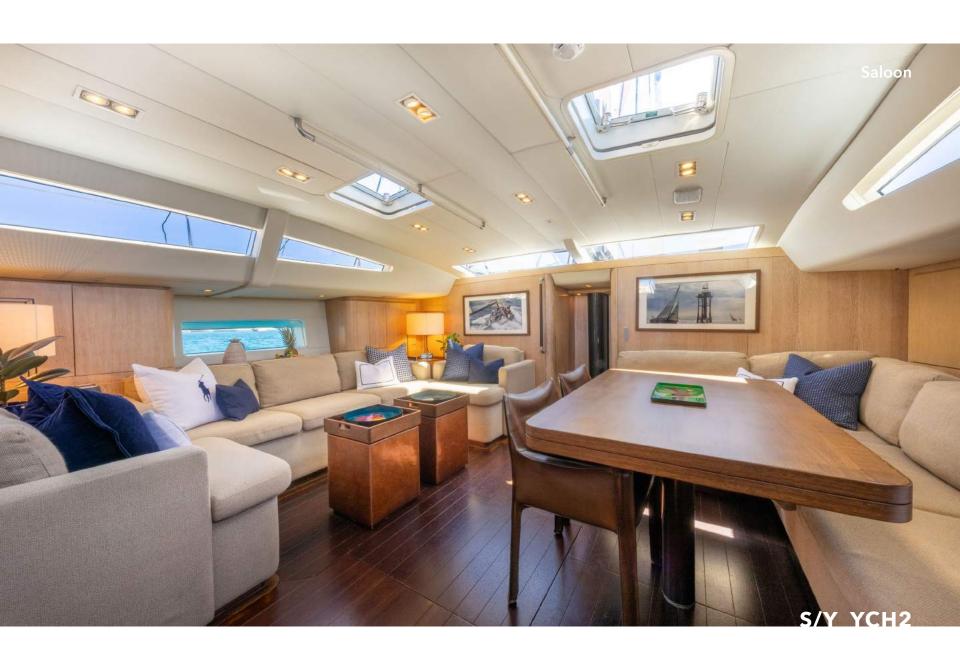

Prepare to embark on the voyage of a lifetime aboard 'YCH2,' a 90-foot masterpiece by the renowned Nautor's Swan shipyard. Her spacious layout includes comfortable accommodation for up to 8 guests in 4 cabins. The yacht's interior design is meticulously curated by German Frers.