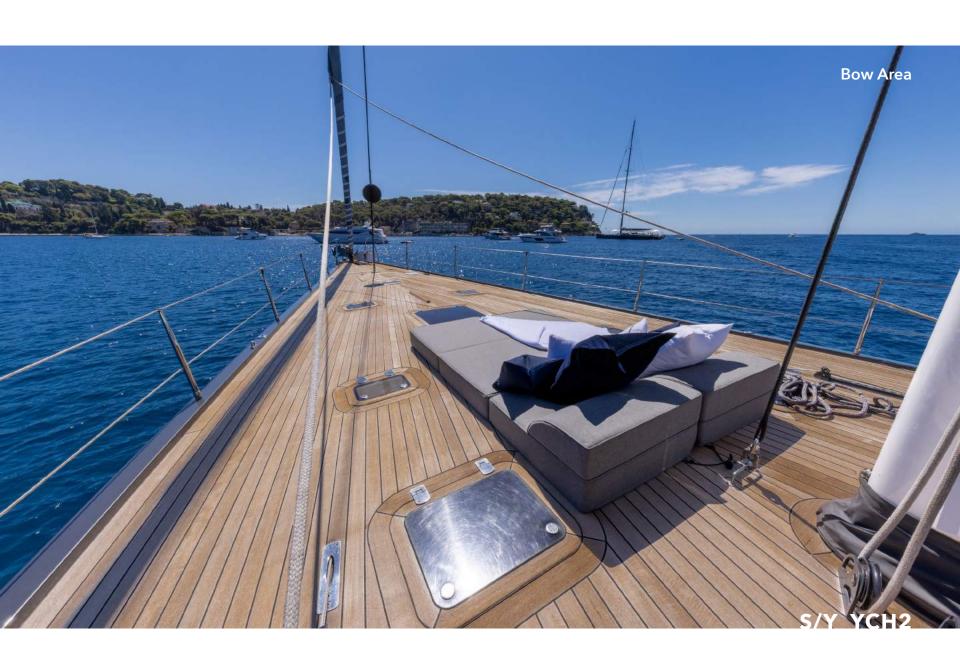

Heading outdoors, there are many places to unwind, including a relaxation space in the bow, suitable for sunbathing or reading a book in the optional shade, a sheltered al fresco dining area forward of the twin cockpit, providing panoramic views and a seamless connection to the ocean. This vessel is purposefully crafted for sailing performance and easy maneuverability.