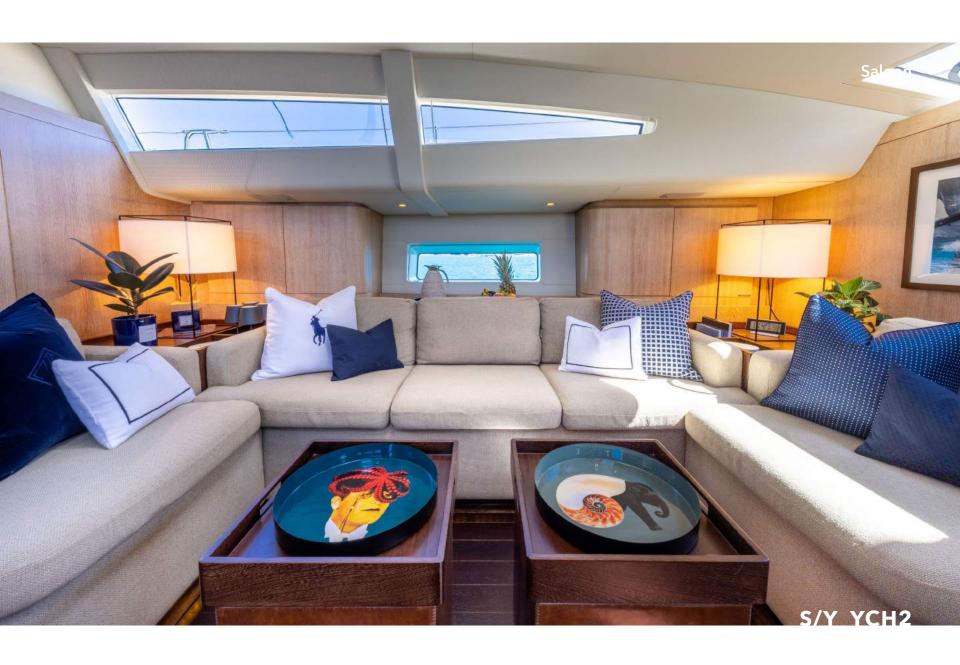

Prepare to embark on the voyage of a lifetime aboard 'YCH2,' a 90-foot masterpiece by the renowned Nautor's Swan shipyard. Her spacious layout includes comfortable accommodation for up to 8 guests in 4 cabins. The yacht's interior design is meticulously curated by German Frers.