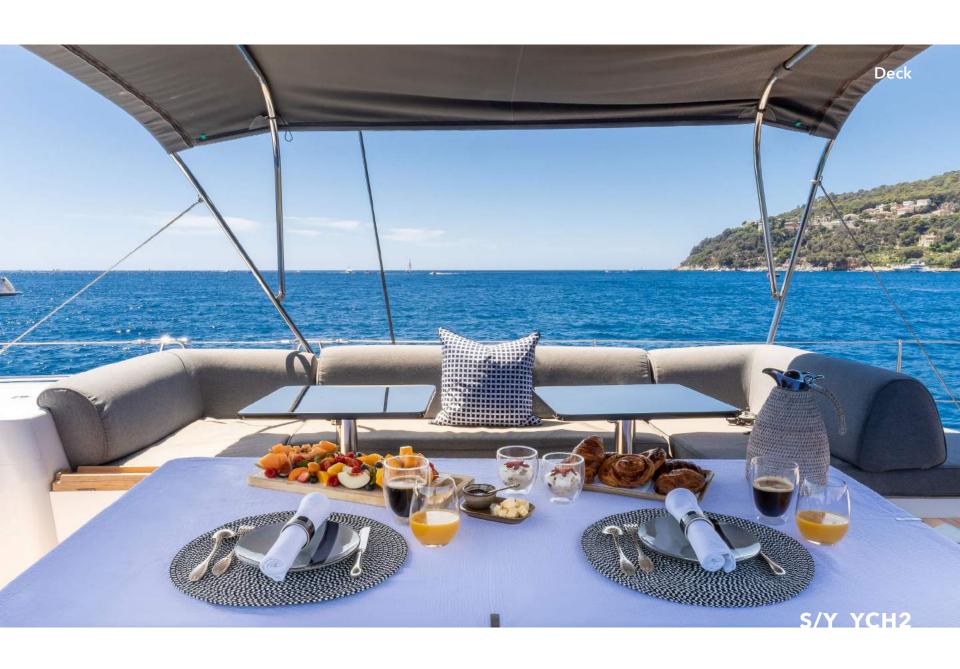

Heading outdoors, there are many places to unwind, including a relaxation space in the bow, suitable for sunbathing or reading a book in the optional shade, a sheltered al fresco dining area forward of the twin cockpit, providing panoramic views and a seamless connection to the ocean. This vessel is purposefully crafted for sailing performance and easy maneuverability.