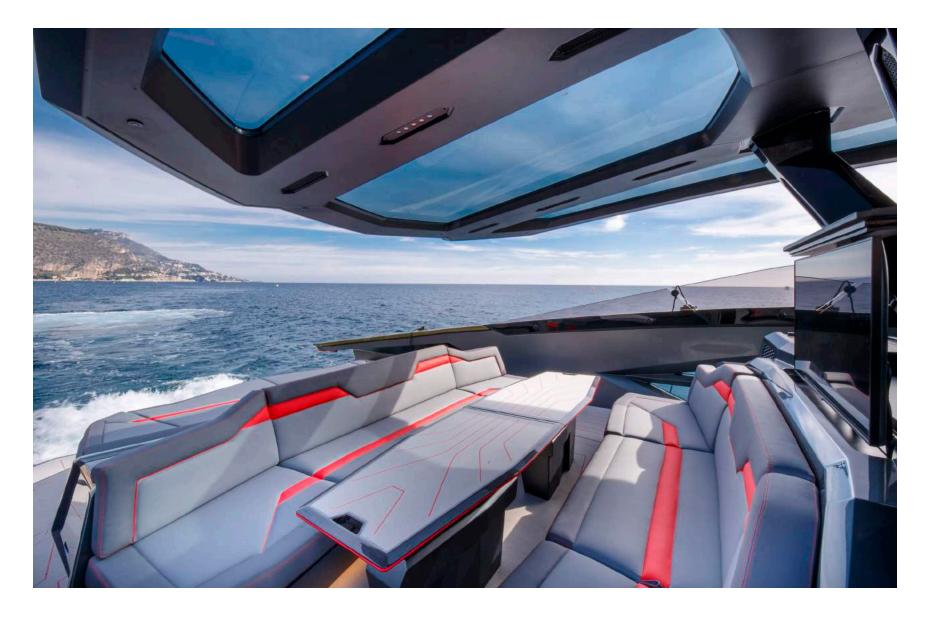

## **CHARTER RATES**

Weekly Rate:

#### €48,000 + all

Daily Rate:

€8,000 + all

#### SPECIFICATIONS

| Builder:                | Length:            |
|-------------------------|--------------------|
| Lamborghini - Technomar | 20.00 m (63')      |
| Year Built:             | Draft:             |
| 2022                    | <b>2.51 m (8')</b> |
| Engine:                 | Beam:              |
| 2 x MAN V12 2000HP      | 5.43 m (18')       |
| Max speed:              | Cruise speed:      |
| 60 knots                | 40 knots           |
| Guest cruising:         | Hull Construction: |
| 10                      | GRP                |
| Number of cabins:       | Crew:              |
| 2 (1 Double, 1 Twin)    | Captain + 1        |

AFT DECK



AFT DECK



# SEATING AREA



# SEATING AREA



#### WHEELHOUSE



**BOW AREA** 



#### MASTER CABIN



TWIN CABIN



ENSUITE



GALLEY