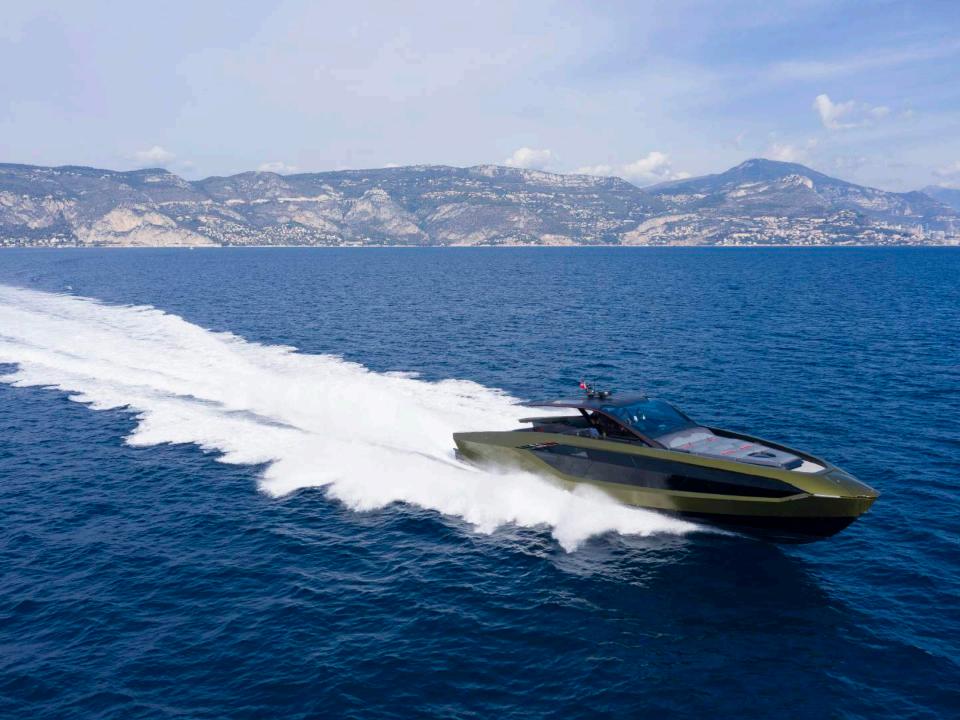

Introducing the Motor Yacht Lamborghini, the epitome of luxury and speed on the open seas. This magnificent vessel is a true masterpiece of design and engineering, combining the prestige of the Lamborghini brand with the elegance of a private yacht.

The Yacht "Tecnomar for Lamborghini 63" is not simply an exercise in style and design but she also represents the Avant-Garde of luxury speed boats.

The two engines MAN V 12 - 2000HP allow the yacht to reach the impressive speed of 60 knots, while the use of carbon fiber (a typical element of the cars of Sant'Agata Bolognese) guarantees the classification in the range of ultralight boats with a maximum weight of 24 tons for 63 feet in length.

The Yacht "Tecnomar for Lamborghini 63" is not simply an exercise in style and design but she also represents the avantguarde of luxury speed boats. Inspired by the performance of Lamborghini supersport cars, there are two innovative elements at the basis of her design concept: speed and dynamic weight.