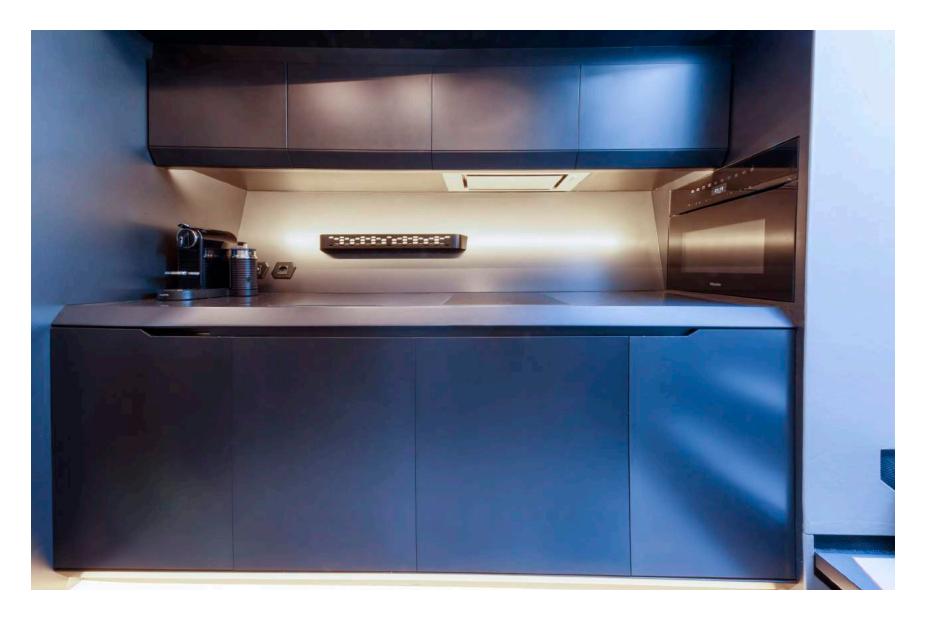

IFICATIONS

| Builder:                | Length:            |
|-------------------------|--------------------|
| Lamborghini - Technomar | 20.00 m (63')      |
| Year Built:             | Draft:             |
| 2022                    | <b>2.51 m (8')</b> |
| Engine:                 | Beam:              |
| 2 x MAN V12 2000HP      | 5.43 m (18')       |
| Max speed:              | Cruise speed:      |
| 60 knots                | 40 knots           |
| Guest cruising:         | Hull Construction: |
| 10                      | GRP                |
| Number of cabins:       | Crew:              |
| 2 (1 Double, 1 Twin)    | Captain + 1        |

AFT DECK



AFT DECK



# SEATING AREA



# SEATING AREA



#### WHEELHOUSE



**BOW AREA** 



#### MASTER CABIN



TWIN CABIN



ENSUITE



GALLEY