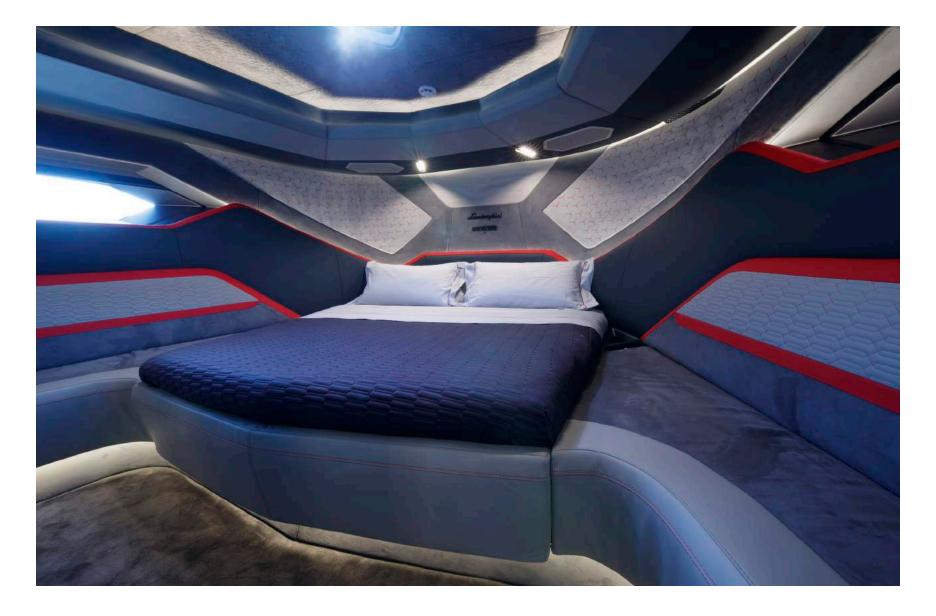

aily Rate:

€8,000 + all

#### SPECIFICATIONS

| Builder:                | Length:            |
|-------------------------|--------------------|
| Lamborghini - Technomar | 20.00 m (63')      |
| Year Built:             | Draft:             |
| 2022                    | <b>2.51 m (8')</b> |
| Engine:                 | Beam:              |
| 2 x MAN V12 2000HP      | 5.43 m (18')       |
| Max speed:              | Cruise speed:      |
| 60 knots                | 40 knots           |
| Guest cruising:         | Hull Construction: |
| 10                      | GRP                |
| Number of cabins:       | Crew:              |
| 2 (1 Double, 1 Twin)    | Captain + 1        |

AFT DECK



AFT DECK



# SEATING AREA



# SEATING AREA



#### WHEELHOUSE



**BOW AREA** 



#### MASTER CABIN



TWIN CABIN



ENSUITE



GALLEY