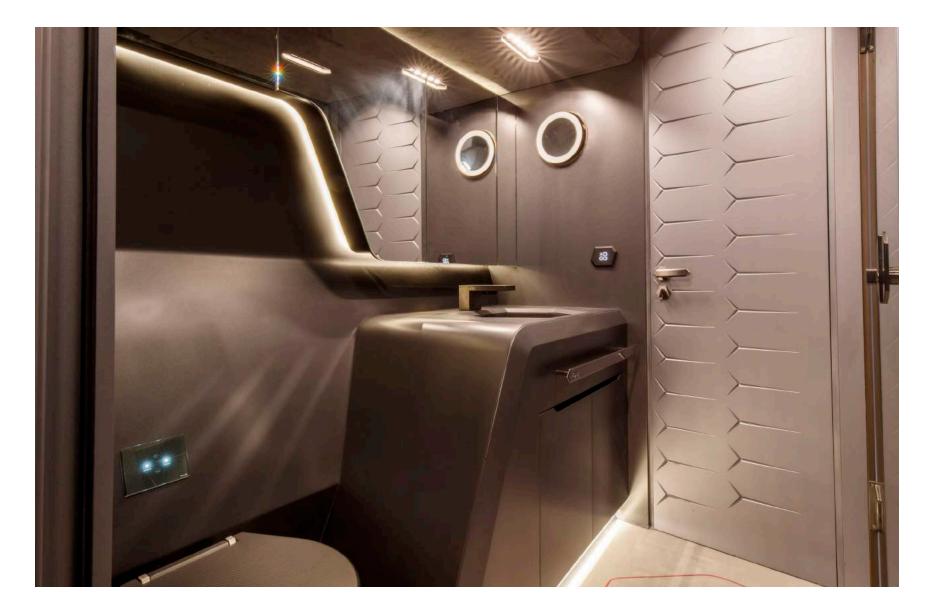

#### SPECIFICATIONS

| Builder:                | Length:            |
|-------------------------|--------------------|
| Lamborghini - Technomar | 20.00 m (63')      |
| Year Built:             | Draft:             |
| 2022                    | <b>2.51 m (8')</b> |
| Engine:                 | Beam:              |
| 2 x MAN V12 2000HP      | 5.43 m (18')       |
| Max speed:              | Cruise speed:      |
| 60 knots                | 40 knots           |
| Guest cruising:         | Hull Construction: |
| 10                      | GRP                |
| Number of cabins:       | Crew:              |
| 2 (1 Double, 1 Twin)    | Captain + 1        |

AFT DECK



AFT DECK



# SEATING AREA



# SEATING AREA



#### WHEELHOUSE



**BOW AREA** 



#### MASTER CABIN



TWIN CABIN



ENSUITE



GALLEY