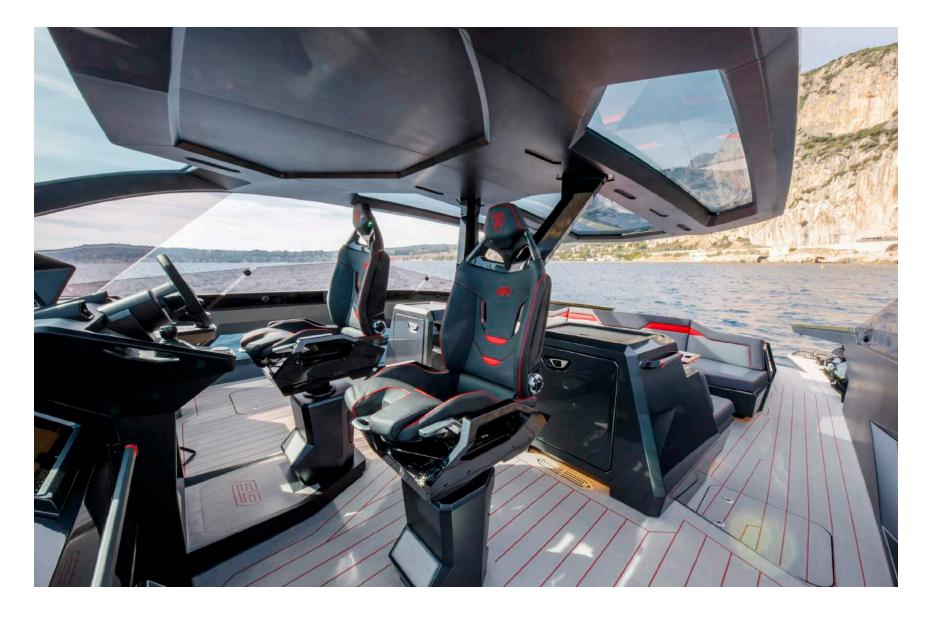

*

Weekly Rate:

#### €48,000 + all

Daily Rate:

€8,000 + all

#### SPECIFICATIONS

| Builder:                | Length:            |
|-------------------------|--------------------|
| Lamborghini - Technomar | 20.00 m (63')      |
| Year Built:             | Draft:             |
| 2022                    | <b>2.51 m (8')</b> |
| Engine:                 | Beam:              |
| 2 x MAN V12 2000HP      | 5.43 m (18')       |
| Max speed:              | Cruise speed:      |
| 60 knots                | 40 knots           |
| Guest cruising:         | Hull Construction: |
| 10                      | GRP                |
| Number of cabins:       | Crew:              |
| 2 (1 Double, 1 Twin)    | Captain + 1        |

AFT DECK



AFT DECK



# SEATING AREA



# SEATING AREA



#### WHEELHOUSE



**BOW AREA** 



#### MASTER CABIN



TWIN CABIN



ENSUITE



GALLEY