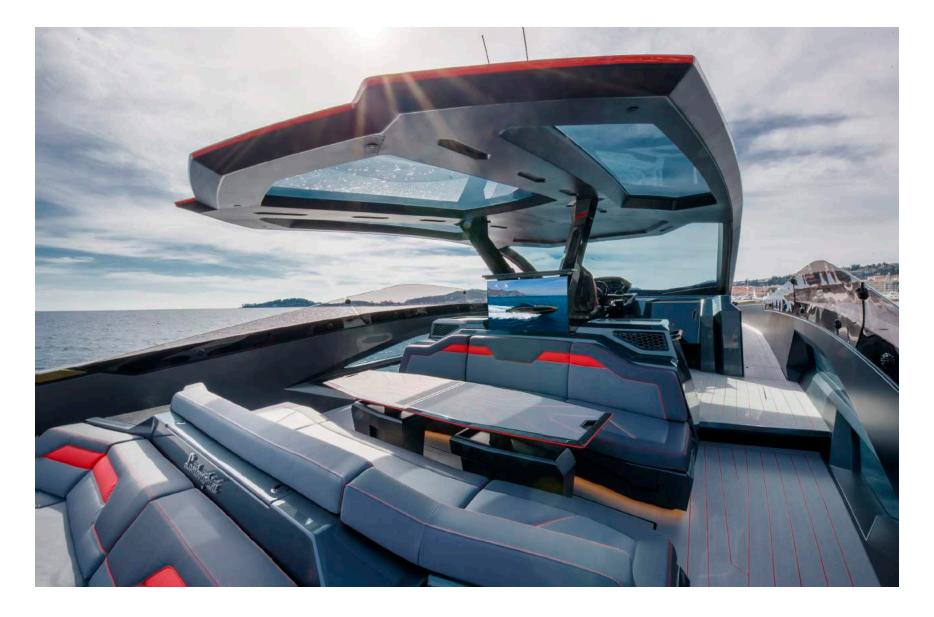

nbed Options



#### **CHARTER RATES**

Weekly Rate:

#### €48,000 + all

Daily Rate:

€8,000 + all

#### SPECIFICATIONS

| Builder:                | Length:            |
|-------------------------|--------------------|
| Lamborghini - Technomar | 20.00 m (63')      |
| Year Built:             | Draft:             |
| 2022                    | <b>2.51 m (8')</b> |
| Engine:                 | Beam:              |
| 2 x MAN V12 2000HP      | 5.43 m (18')       |
| Max speed:              | Cruise speed:      |
| 60 knots                | 40 knots           |
| Guest cruising:         | Hull Construction: |
| 10                      | GRP                |
| Number of cabins:       | Crew:              |
| 2 (1 Double, 1 Twin)    | Captain + 1        |

AFT DECK



AFT DECK



# SEATING AREA



# SEATING AREA



#### WHEELHOUSE



**BOW AREA** 



#### MASTER CABIN



TWIN CABIN



ENSUITE



GALLEY