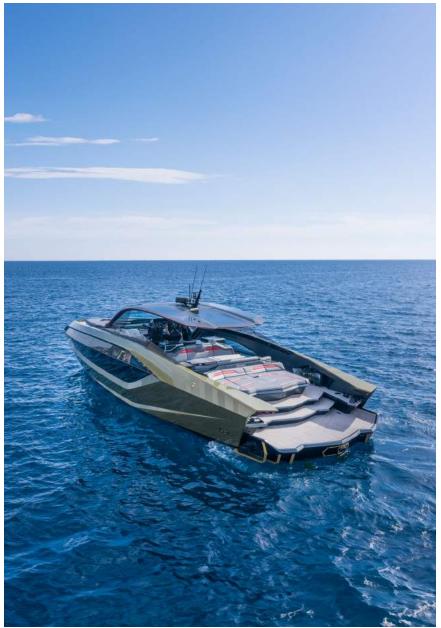

Introducing the Motor Yacht Lamborghini, the epitome of luxury and speed on the open seas. This magnificent vessel is a true masterpiece of design and engineering, combining the prestige of the Lamborghini brand with the elegance of a private yacht.

The Yacht "Tecnomar for Lamborghini 63" is not simply an exercise in style and design but she also represents the Avant-Garde of luxury speed boats.

The two engines MAN V 12 - 2000HP allow the yacht to reach the impressive speed of 60 knots, while the use of carbon fiber (a typical element of the cars of Sant'Agata Bolognese) guarantees the classification in the range of ultralight boats with a maximum weight of 24 tons for 63 feet in length.

The Yacht "Tecnomar for Lamborghini 63" is not simply an exercise in style and design but she also represents the avantguarde of luxury speed boats. Inspired by the performance of Lamborghini supersport cars, there are two innovative elements at the basis of her design concept: speed and dynamic weight.