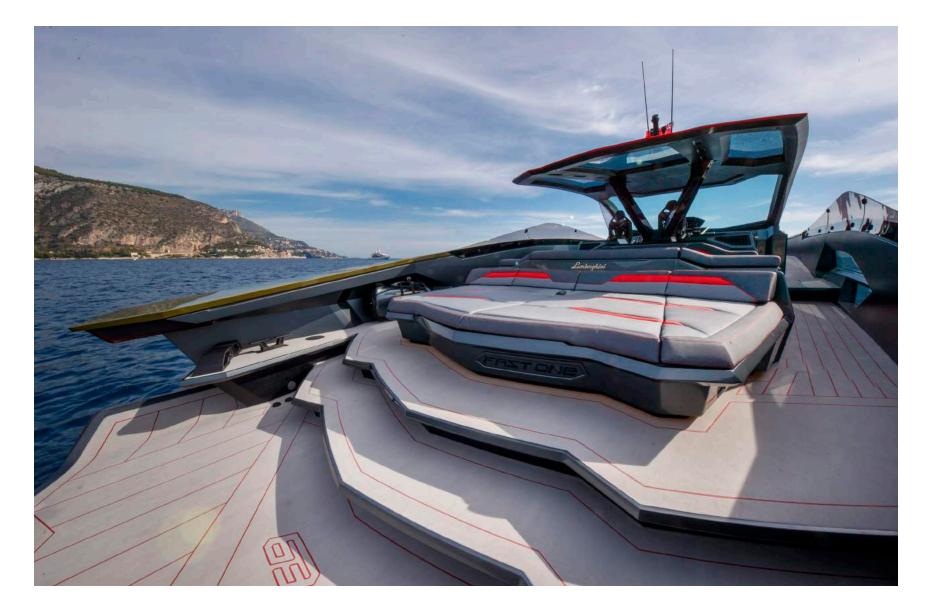

ple Seating and Sunbed Options



#### **CHARTER RATES**

Weekly Rate:

#### €48,000 + all

Daily Rate:

€8,000 + all

#### SPECIFICATIONS

| Builder:                | Length:            |
|-------------------------|--------------------|
| Lamborghini - Technomar | 20.00 m (63')      |
| Year Built:             | Draft:             |
| 2022                    | <b>2.51 m (8')</b> |
| Engine:                 | Beam:              |
| 2 x MAN V12 2000HP      | 5.43 m (18')       |
| Max speed:              | Cruise speed:      |
| 60 knots                | 40 knots           |
| Guest cruising:         | Hull Construction: |
| 10                      | GRP                |
| Number of cabins:       | Crew:              |
| 2 (1 Double, 1 Twin)    | Captain + 1        |

AFT DECK



AFT DECK



# SEATING AREA



# SEATING AREA



#### WHEELHOUSE



**BOW AREA** 



#### MASTER CABIN



TWIN CABIN



ENSUITE



GALLEY