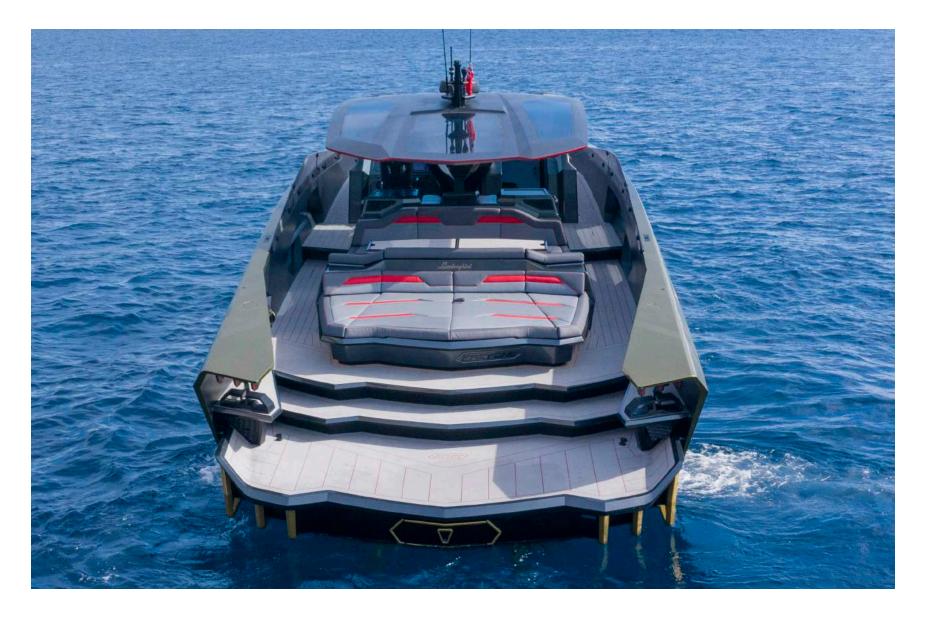

t
- 4. Multiple Seating and Sunbed Options



#### **CHARTER RATES**

Weekly Rate:

#### €48,000 + all

Daily Rate:

€8,000 + all

#### SPECIFICATIONS

| Builder:                | Length:            |
|-------------------------|--------------------|
| Lamborghini - Technomar | 20.00 m (63')      |
| Year Built:             | Draft:             |
| 2022                    | <b>2.51 m (8')</b> |
| Engine:                 | Beam:              |
| 2 x MAN V12 2000HP      | 5.43 m (18')       |
| Max speed:              | Cruise speed:      |
| 60 knots                | 40 knots           |
| Guest cruising:         | Hull Construction: |
| 10                      | GRP                |
| Number of cabins:       | Crew:              |
| 2 (1 Double, 1 Twin)    | Captain + 1        |

AFT DECK



AFT DECK



# SEATING AREA



# SEATING AREA



#### WHEELHOUSE



**BOW AREA** 



#### MASTER CABIN



TWIN CABIN



ENSUITE



GALLEY