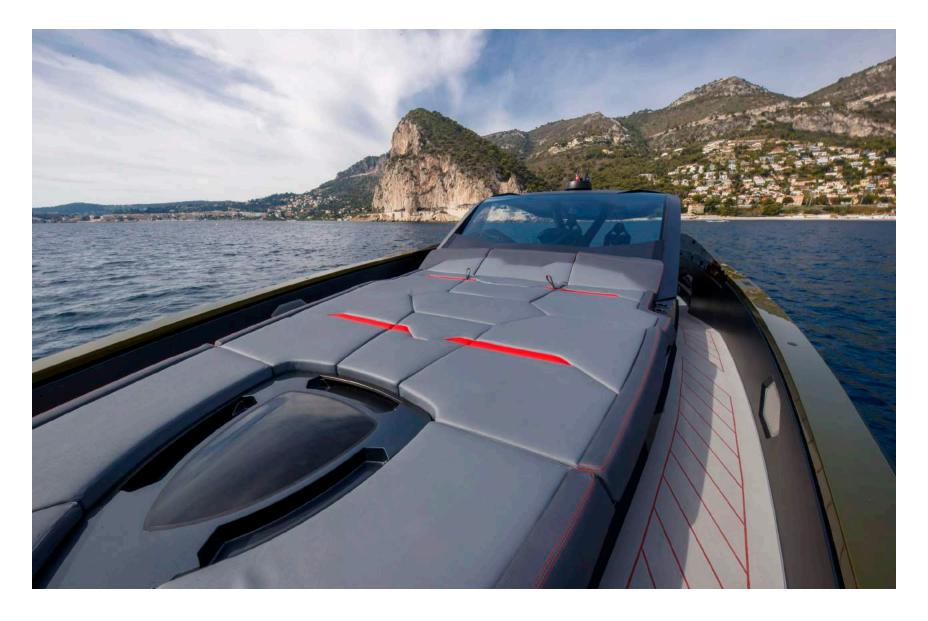

#### €48,000 + all

Daily Rate:

€8,000 + all

#### SPECIFICATIONS

| Builder:                | Length:            |
|-------------------------|--------------------|
| Lamborghini - Technomar | 20.00 m (63')      |
| Year Built:             | Draft:             |
| 2022                    | <b>2.51 m (8')</b> |
| Engine:                 | Beam:              |
| 2 x MAN V12 2000HP      | 5.43 m (18')       |
| Max speed:              | Cruise speed:      |
| 60 knots                | 40 knots           |
| Guest cruising:         | Hull Construction: |
| 10                      | GRP                |
| Number of cabins:       | Crew:              |
| 2 (1 Double, 1 Twin)    | Captain + 1        |

AFT DECK



AFT DECK



# SEATING AREA



# SEATING AREA



#### WHEELHOUSE



**BOW AREA** 



#### MASTER CABIN



TWIN CABIN



ENSUITE



GALLEY