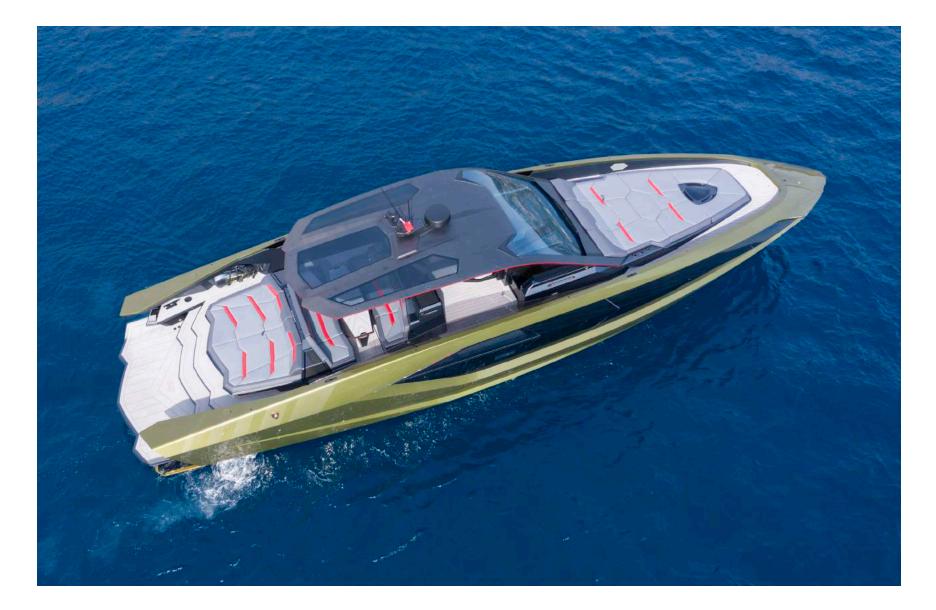

Introducing the Motor Yacht Lamborghini, the epitome of luxury and speed on the open seas. This magnificent vessel is a true masterpiece of design and engineering, combining the prestige of the Lamborghini brand with the elegance of a private yacht.

The Yacht "Tecnomar for Lamborghini 63" is not simply an exercise in style and design but she also represents the Avant-Garde of luxury speed boats.

The two engines MAN V 12 - 2000HP allow the yacht to reach the impressive speed of 60 knots, while the use of carbon fiber (a typical element of the cars of Sant'Agata Bolognese) guarantees the classification in the range of ultralight boats with a maximum weight of 24 tons for 63 feet in length.

The Yacht "Tecnomar for Lamborghini 63" is not simply an exercise in style and design but she also represents the avantguarde of luxury speed boats. Inspired by the performance of Lamborghini supersport cars, there are two innovative elements at the basis of her design concept: speed and dynamic weight.

#### SPECIFICATIONS

| Builder:                | Length:            |
|-------------------------|--------------------|
| Lamborghini - Technomar | 20.00 m (63')      |
| Year Built:             | Draft:             |
| 2022                    | <b>2.51 m (8')</b> |
| Engine:                 | Beam:              |
| 2 x MAN V12 2000HP      | 5.43 m (18')       |
| Max speed:              | Cruise speed:      |
| 60 knots                | 40 knots           |
| Guest cruising:         | Hull Construction: |
| 10                      | GRP                |
| Number of cabins:       | Crew:              |
| 2 (1 Double, 1 Twin)    | Captain + 1        |