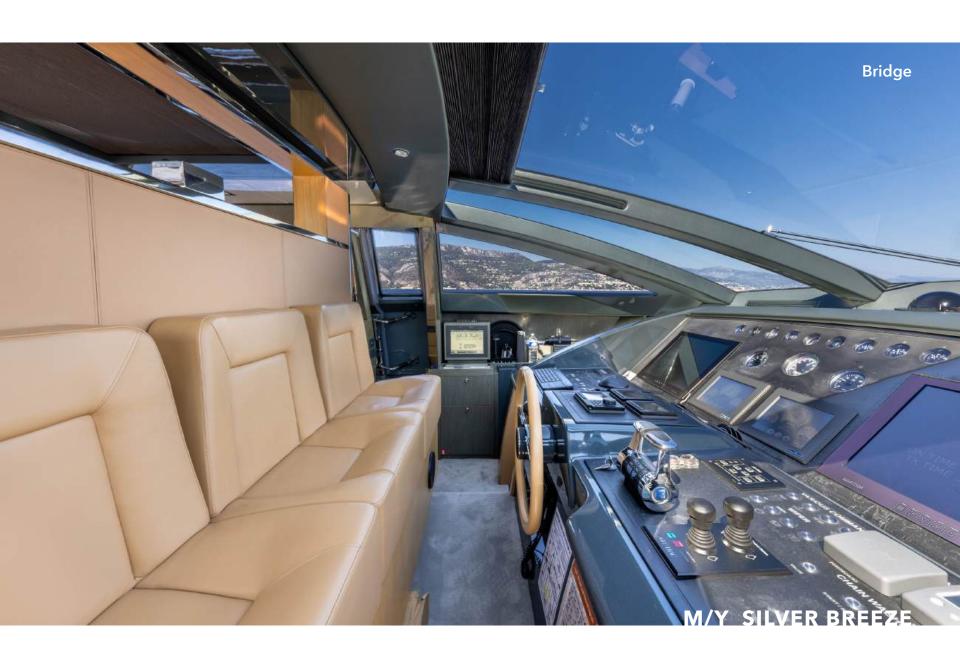

#### **SPECIFICATIONS** Builder/Model: Length: Riva 26.40 m (87') Year built: Draft: 2010 (2023 Refit) 1.82 m (6') Beam: Flag: 6.20 m (20') British Engine: Hull Construction: 2 x MTU 16V 2000 M93 GRP Max speed: Cruise speed: 38 knots 30 knots Guest cruising: Guest sleeping: 11 Number of cabins: Crew: Captain + 3 Generator: Cabin detail: Kohler & Cummins Onan 1 Master, 2 Double, 1 Twin Stabilizer: Gyroscopic Stabilizers M/Y SILVER BREEZE