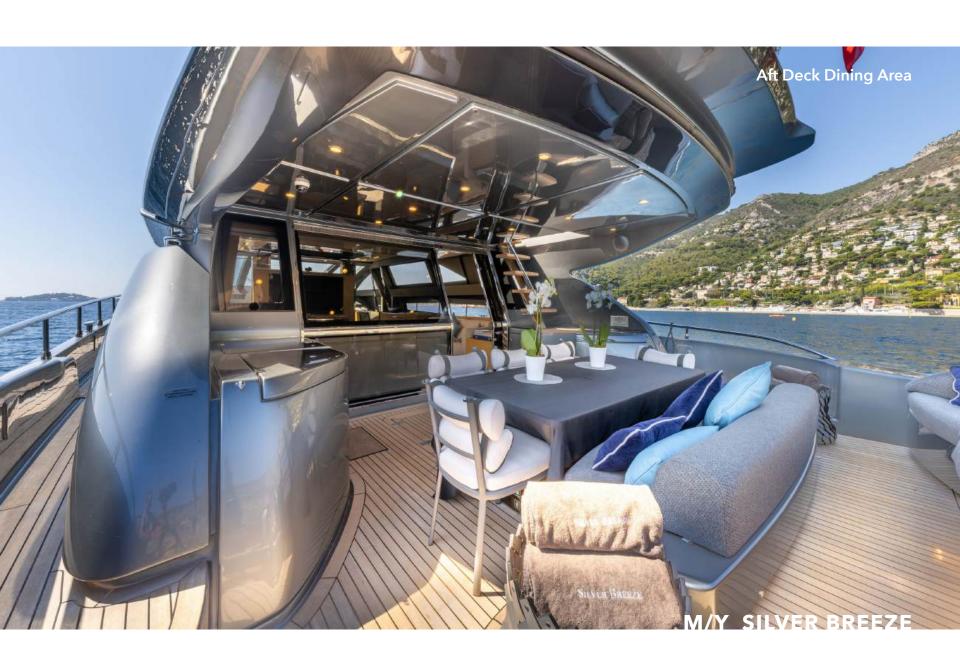

Silver Breeze's spacious interior layout sleeps up to 8 guests in 4 rooms, including a master suite, 1 double cabin and 2 twin cabins. She carries 3 crew members onboard to ensure a relaxed luxury yacht experience. Timeless styling, beautiful furnishings and sumptuous seating feature throughout to create an elegant and comfortable atmosphere.

Silver Breeze's impressive leisure and entertainment facilities make her the ideal charter yacht for socialising and entertaining with family and friends.

She is built with a GRP hull and GRP superstructure. With a cruising speed of 30 knots, a maximum speed of 38 knots and a range of 230nm from 7,500litre fuel tanks, she is a great combination of highperformance and style.