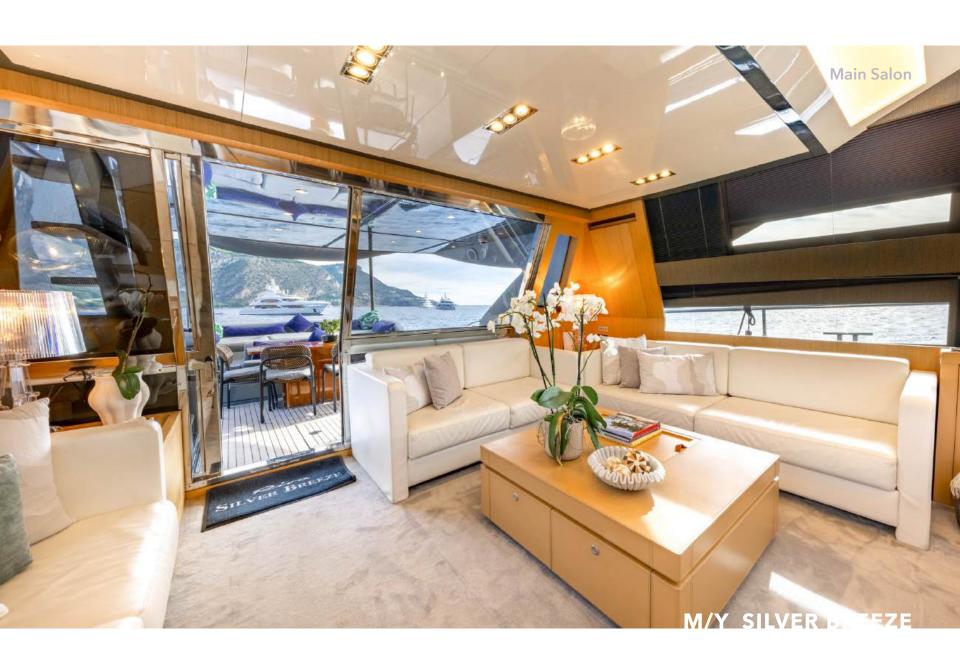

Silver Breeze's spacious interior layout sleeps up to 8 guests in 4 rooms, including a master suite, 1 double cabin and 2 twin cabins. She carries 3 crew members onboard to ensure a relaxed luxury yacht experience. Timeless styling, beautiful furnishings and sumptuous seating feature throughout to create an elegant and comfortable atmosphere.