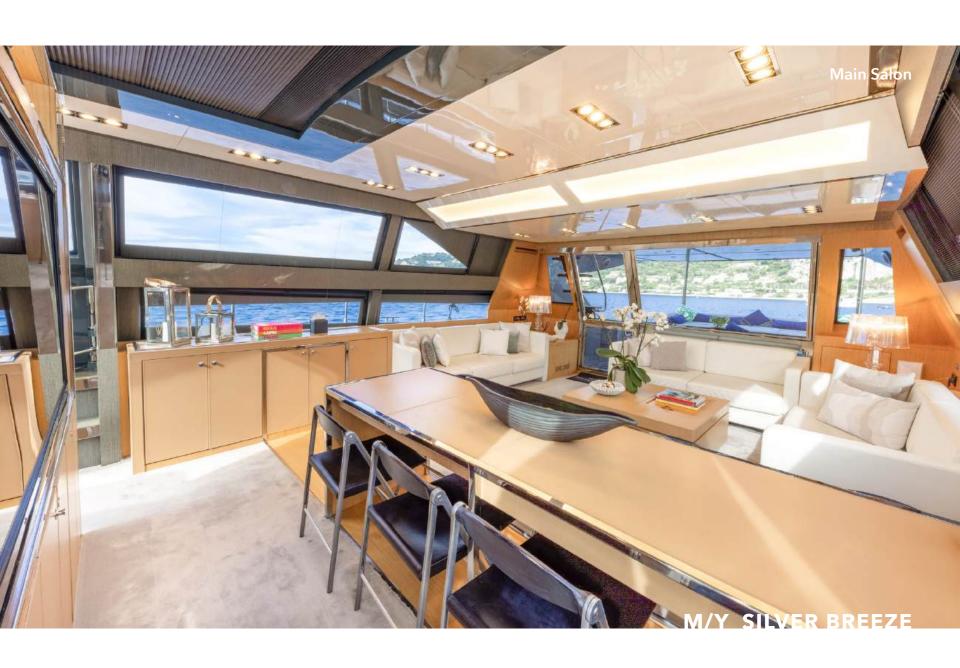

Silver Breeze's spacious interior layout sleeps up to 8 guests in 4 rooms, including a master suite, 1 double cabin and 2 twin cabins. She carries 3 crew members onboard to ensure a relaxed luxury yacht experience. Timeless styling, beautiful furnishings and sumptuous seating feature throughout to create an elegant and comfortable atmosphere.

Silver Breeze's impressive leisure and entertainment facilities make her the ideal charter yacht for socialising and entertaining with family and friends.

She is built with a GRP hull and GRP superstructure. With a cruising speed of 30 knots, a maximum speed of 38 knots and a range of 230nm from 7,500litre fuel tanks, she is a great combination of highperformance and style.