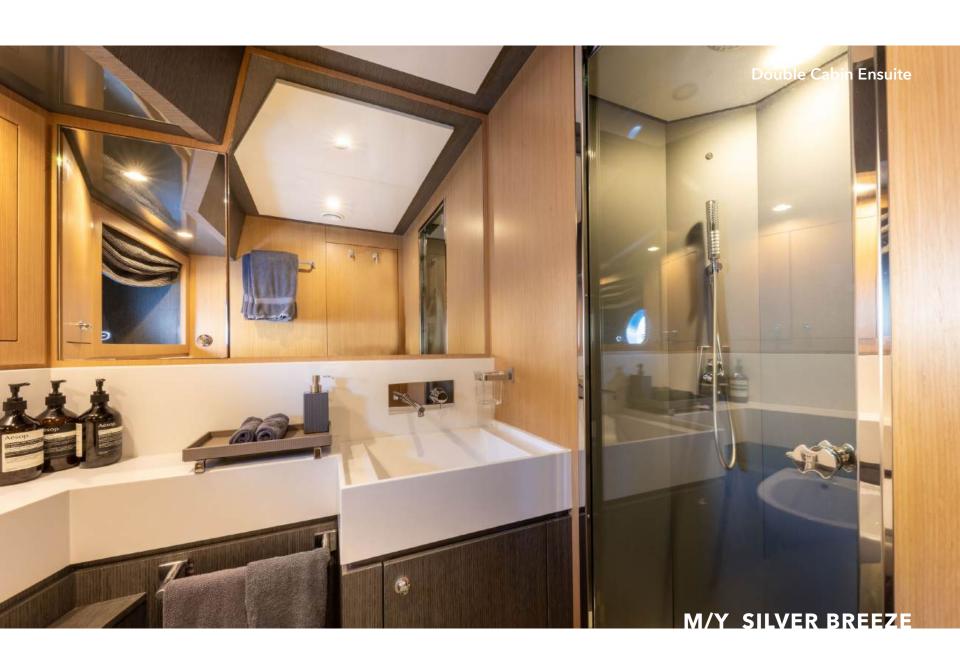

Silver Breeze's spacious interior layout sleeps up to 8 guests in 4 rooms, including a master suite, 1 double cabin and 2 twin cabins. She carries 3 crew members onboard to ensure a relaxed luxury yacht experience. Timeless styling, beautiful furnishings and sumptuous seating feature throughout to create an elegant and comfortable atmosphere.