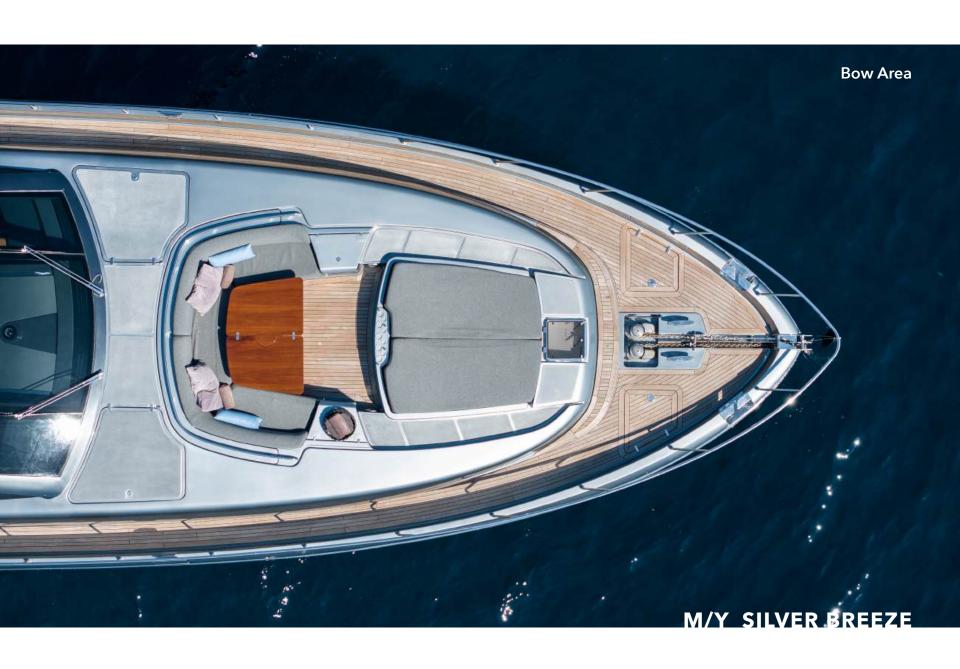

Silver Breeze's impressive leisure and entertainment facilities make her the ideal charter yacht for socialising and entertaining with family and friends.

She is built with a GRP hull and GRP superstructure. With a cruising speed of 30 knots, a maximum speed of 38 knots and a range of 230nm from 7,500litre fuel tanks, she is a great combination of highperformance and style.

Air conditioning keeps conditions comfortable throughout the cabins, so you'll stay cool even on those hot, humid days or nights.

Fun and recreation is never far away, and you'll find an extensive water toys selecton onboard, including a 2024 Seabob F5S, a Williams 385 Tender, one Jetski Seadoo for 3 people, a luxury pool platform, Wake board equipment, two inflatable paddles board and snorkeling equipment.