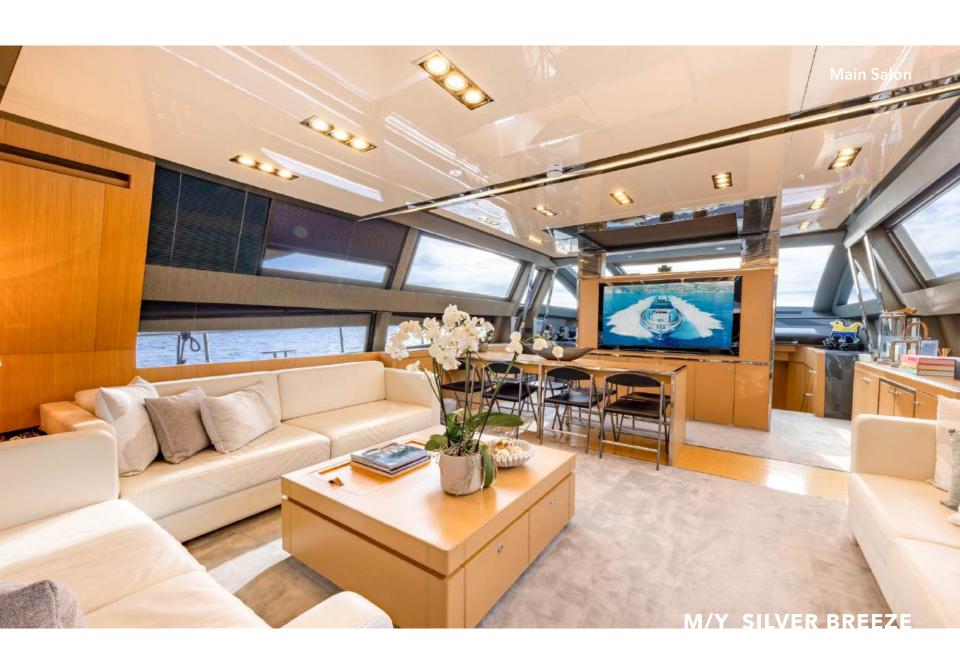

Silver Breeze's spacious interior layout sleeps up to 8 guests in 4 rooms, including a master suite, 1 double cabin and 2 twin cabins. She carries 3 crew members onboard to ensure a relaxed luxury yacht experience. Timeless styling, beautiful furnishings and sumptuous seating feature throughout to create an elegant and comfortable atmosphere.

Silver Breeze's impressive leisure and entertainment facilities make her the ideal charter yacht for socialising and entertaining with family and friends.

She is built with a GRP hull and GRP superstructure. With a cruising speed of 30 knots, a maximum speed of 38 knots and a range of 230nm from 7,500litre fuel tanks, she is a great combination of highperformance and style.