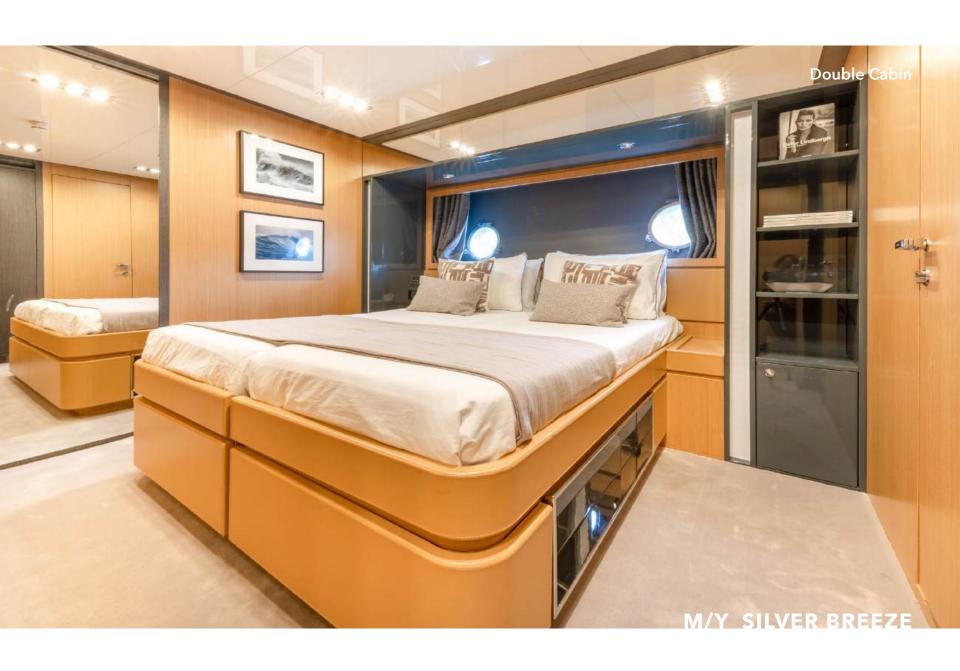

Silver Breeze's spacious interior layout sleeps up to 8 guests in 4 rooms, including a master suite, 1 double cabin and 2 twin cabins. She carries 3 crew members onboard to ensure a relaxed luxury yacht experience. Timeless styling, beautiful furnishings and sumptuous seating feature throughout to create an elegant and comfortable atmosphere.