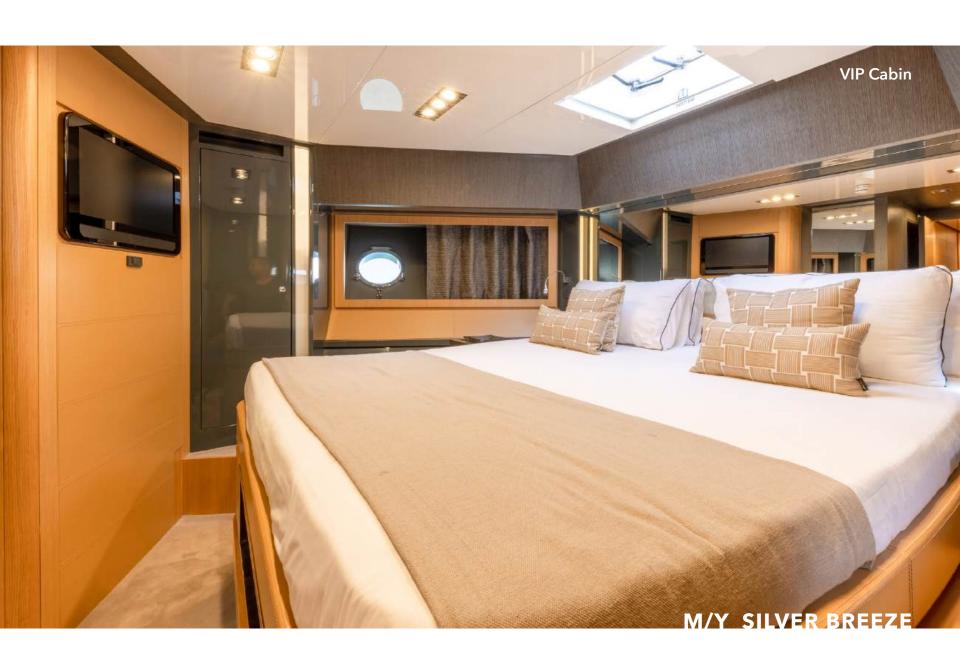

Silver Breeze's spacious interior layout sleeps up to 8 guests in 4 rooms, including a master suite, 1 double cabin and 2 twin cabins. She carries 3 crew members onboard to ensure a relaxed luxury yacht experience. Timeless styling, beautiful furnishings and sumptuous seating feature throughout to create an elegant and comfortable atmosphere.