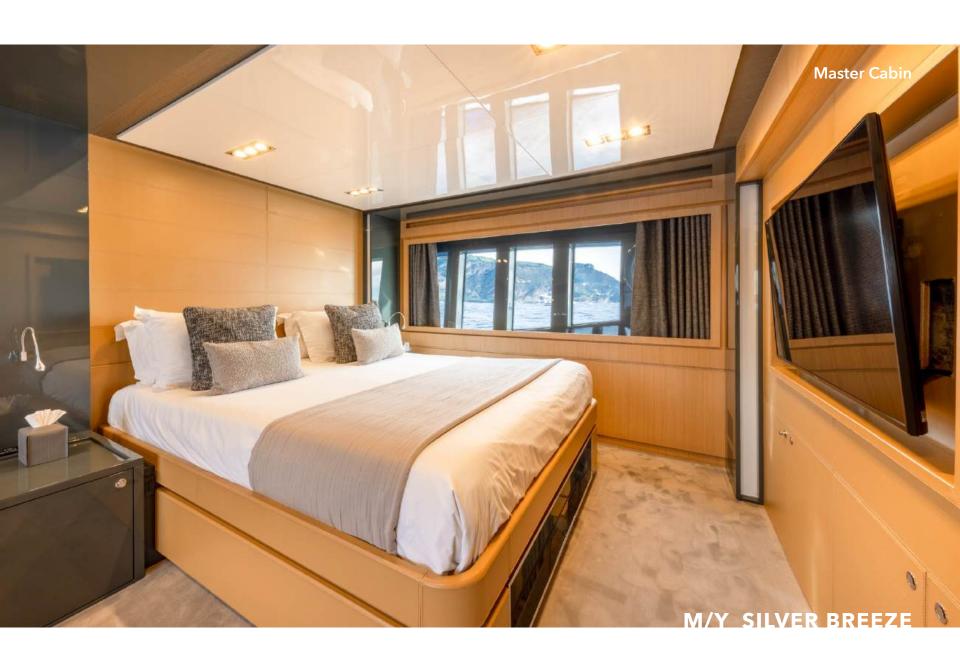

Silver Breeze's spacious interior layout sleeps up to 8 guests in 4 rooms, including a master suite, 1 double cabin and 2 twin cabins. She carries 3 crew members onboard to ensure a relaxed luxury yacht experience. Timeless styling, beautiful furnishings and sumptuous seating feature throughout to create an elegant and comfortable atmosphere.