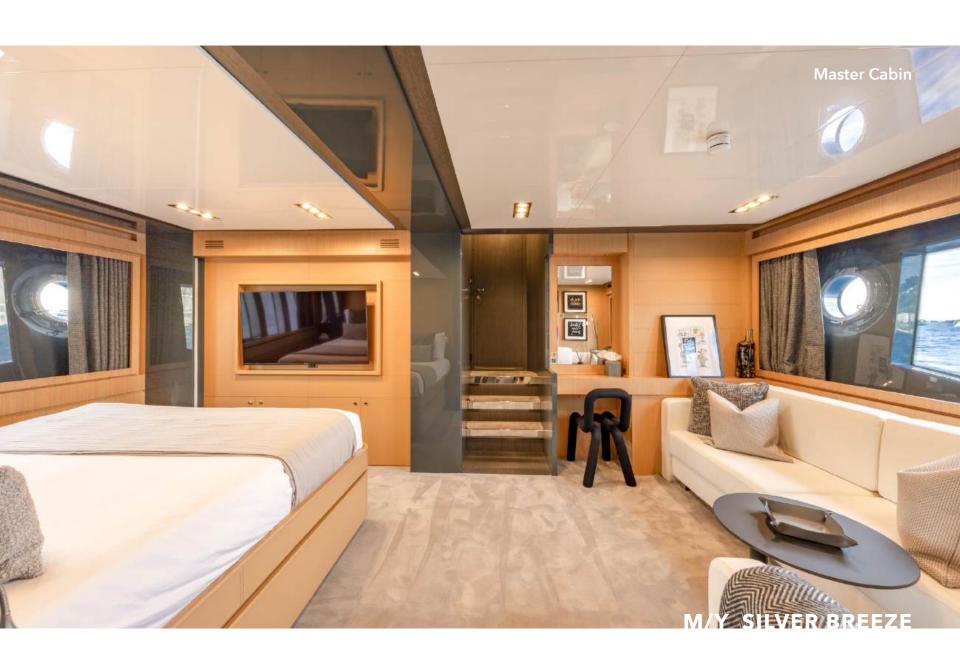

Silver Breeze's spacious interior layout sleeps up to 8 guests in 4 rooms, including a master suite, 1 double cabin and 2 twin cabins. She carries 3 crew members onboard to ensure a relaxed luxury yacht experience. Timeless styling, beautiful furnishings and sumptuous seating feature throughout to create an elegant and comfortable atmosphere.