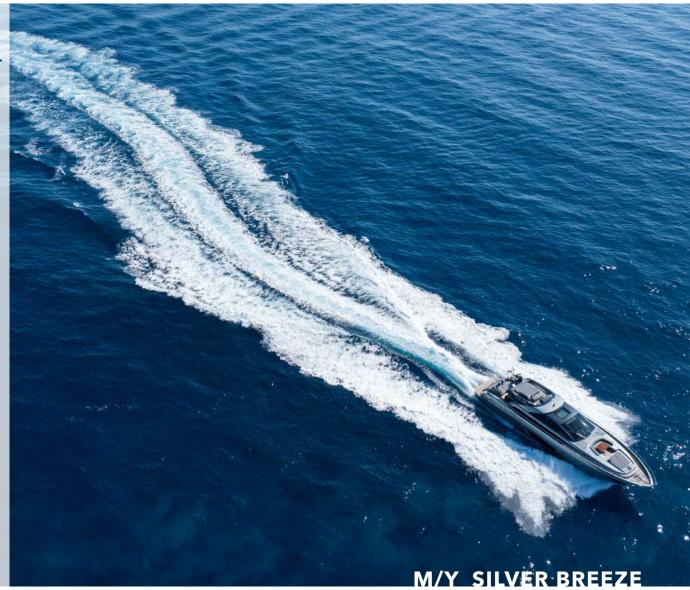

The 87.93ft /26.8m 86 Domino open 'Silver Breeze' was built in 2010 by Riva. Officina Italiana Design (Mauro Micheli) is responsible for her beautiful exterior and interior design, and it's not hard to see why she's so popular.

Silver Breeze's impressive leisure and entertainment facilities make her the ideal charter yacht for socialising and entertaining with family and friends.

She is built with a GRP hull and GRP superstructure. With a cruising speed of 30 knots, a maximum speed of 38 knots and a range of 230nm from 7,500litre fuel tanks, she is a great combination of highperformance and style.