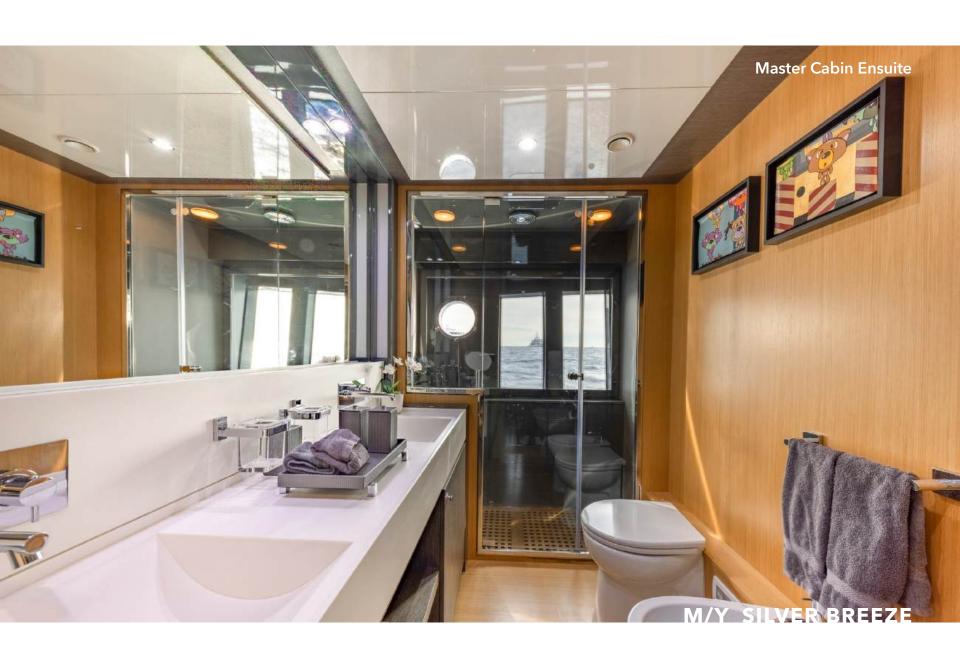

Silver Breeze's spacious interior layout sleeps up to 8 guests in 4 rooms, including a master suite, 1 double cabin and 2 twin cabins. She carries 3 crew members onboard to ensure a relaxed luxury yacht experience. Timeless styling, beautiful furnishings and sumptuous seating feature throughout to create an elegant and comfortable atmosphere.