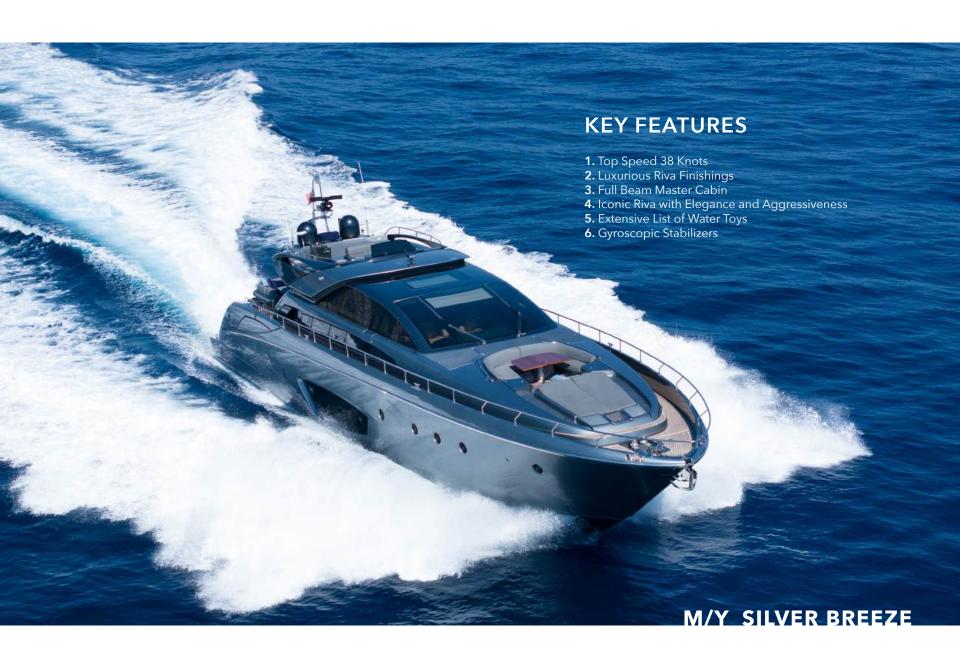

Silver Breeze's impressive leisure and entertainment facilities make her the ideal charter yacht for socialising and entertaining with family and friends.

She is built with a GRP hull and GRP superstructure. With a cruising speed of 30 knots, a maximum speed of 38 knots and a range of 230nm from 7,500litre fuel tanks, she is a great combination of highperformance and style.

Air conditioning keeps conditions comfortable throughout the cabins, so you'll stay cool even on those hot, humid days or nights.

Fun and recreation is never far away, and you'll find an extensive water toys selecton onboard, including a 2024 Seabob F5S, a Williams 385 Tender, one Jetski Seadoo for 3 people, a luxury pool platform, Wake board equipment, two inflatable paddles board and snorkeling equipment.