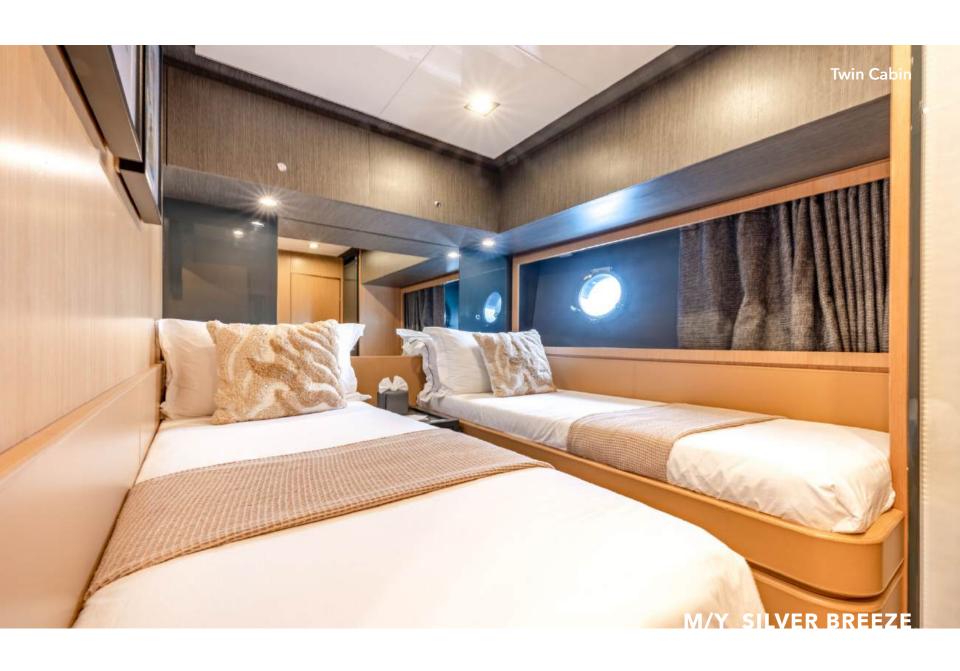

Silver Breeze's spacious interior layout sleeps up to 8 guests in 4 rooms, including a master suite, 1 double cabin and 2 twin cabins. She carries 3 crew members onboard to ensure a relaxed luxury yacht experience. Timeless styling, beautiful furnishings and sumptuous seating feature throughout to create an elegant and comfortable atmosphere.