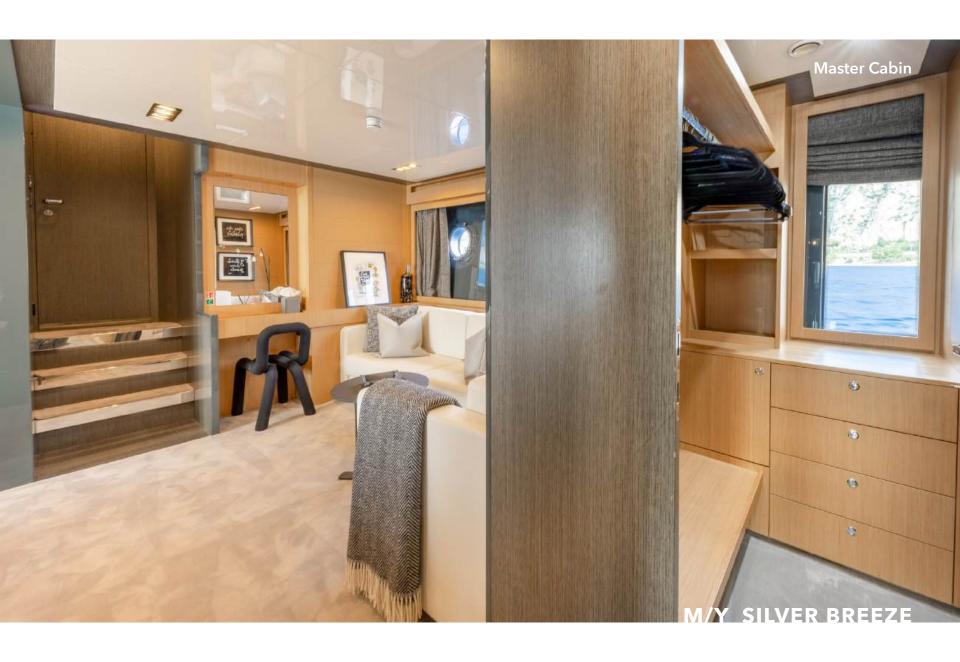

Silver Breeze's spacious interior layout sleeps up to 8 guests in 4 rooms, including a master suite, 1 double cabin and 2 twin cabins. She carries 3 crew members onboard to ensure a relaxed luxury yacht experience. Timeless styling, beautiful furnishings and sumptuous seating feature throughout to create an elegant and comfortable atmosphere.