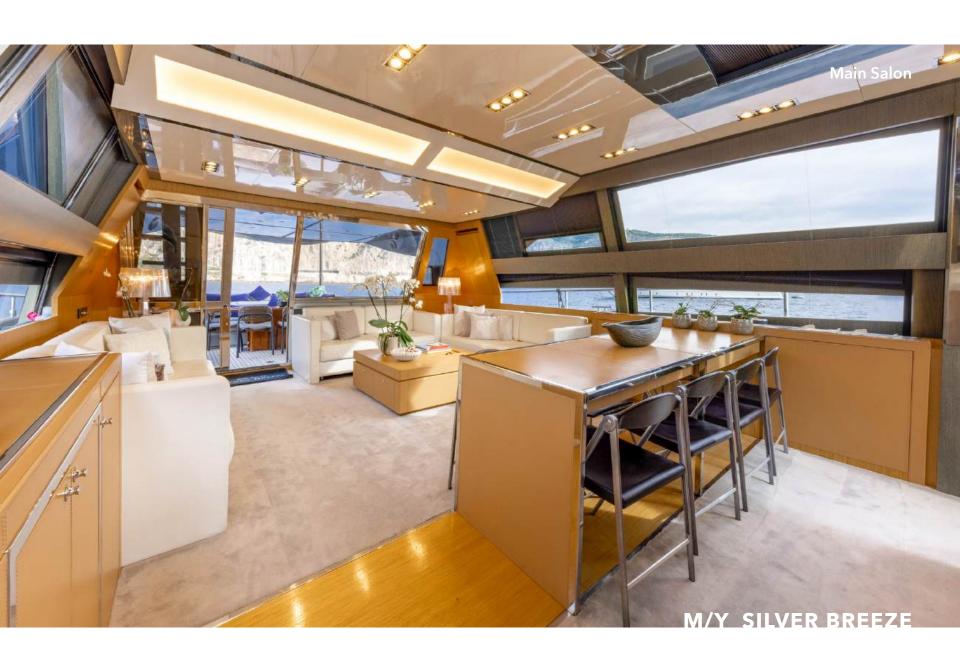

Silver Breeze's spacious interior layout sleeps up to 8 guests in 4 rooms, including a master suite, 1 double cabin and 2 twin cabins. She carries 3 crew members onboard to ensure a relaxed luxury yacht experience. Timeless styling, beautiful furnishings and sumptuous seating feature throughout to create an elegant and comfortable atmosphere.

Silver Breeze's impressive leisure and entertainment facilities make her the ideal charter yacht for socialising and entertaining with family and friends.

She is built with a GRP hull and GRP superstructure. With a cruising speed of 30 knots, a maximum speed of 38 knots and a range of 230nm from 7,500litre fuel tanks, she is a great combination of highperformance and style.