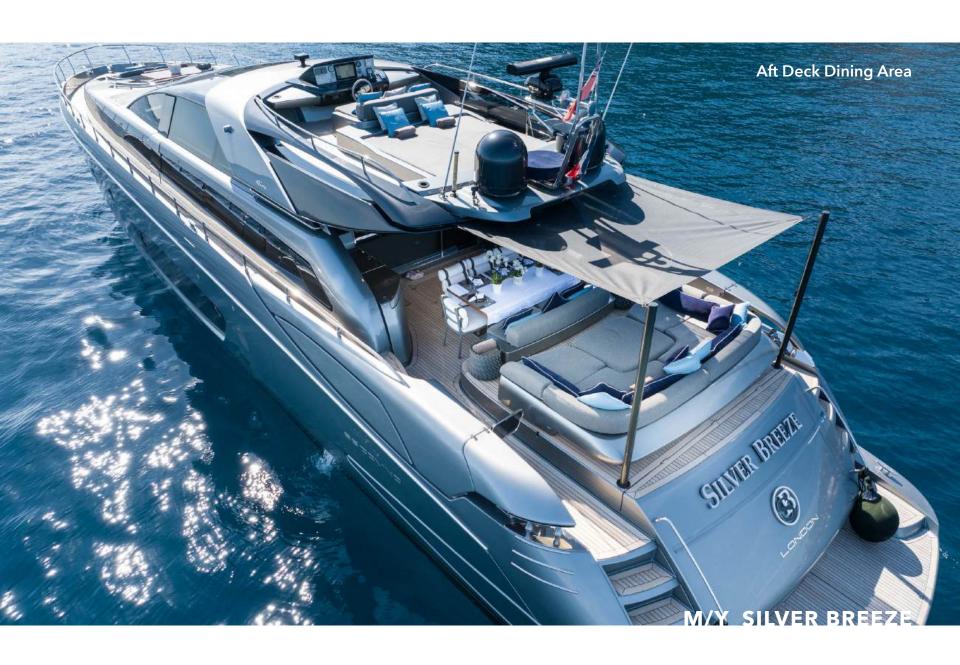

Silver Breeze's spacious interior layout sleeps up to 8 guests in 4 rooms, including a master suite, 1 double cabin and 2 twin cabins. She carries 3 crew members onboard to ensure a relaxed luxury yacht experience. Timeless styling, beautiful furnishings and sumptuous seating feature throughout to create an elegant and comfortable atmosphere.

Silver Breeze's impressive leisure and entertainment facilities make her the ideal charter yacht for socialising and entertaining with family and friends.

She is built with a GRP hull and GRP superstructure. With a cruising speed of 30 knots, a maximum speed of 38 knots and a range of 230nm from 7,500litre fuel tanks, she is a great combination of highperformance and style.