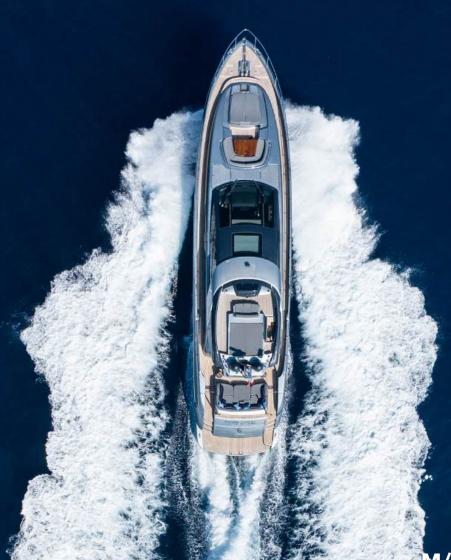

The 87.93ft /26.8m 86 Domino open 'Silver Breeze' was built in 2010 by Riva. Officina Italiana Design (Mauro Micheli) is responsible for her beautiful exterior and interior design, and it's not hard to see why she's so popular.

Silver Breeze's impressive leisure and entertainment facilities make her the ideal charter yacht for socialising and entertaining with family and friends.

She is built with a GRP hull and GRP superstructure. With a cruising speed of 30 knots, a maximum speed of 38 knots and a range of 230nm from 7,500litre fuel tanks, she is a great combination of highperformance and style.