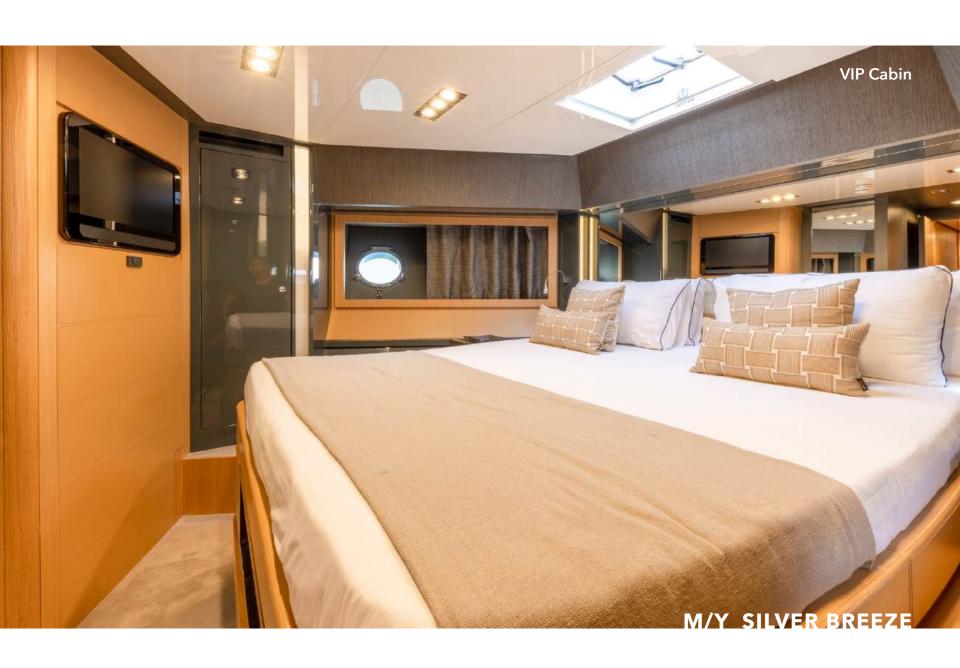

Silver Breeze's spacious interior layout sleeps up to 8 guests in 4 rooms, including a master suite, 1 double cabin and 2 twin cabins. She is also capable of carrying up to 4 crew members onboard to ensure a relaxed luxury yacht experience. Timeless styling, beautiful furnishings and sumptuous seating feature throughout to create an elegant and comfortable atmosphere.