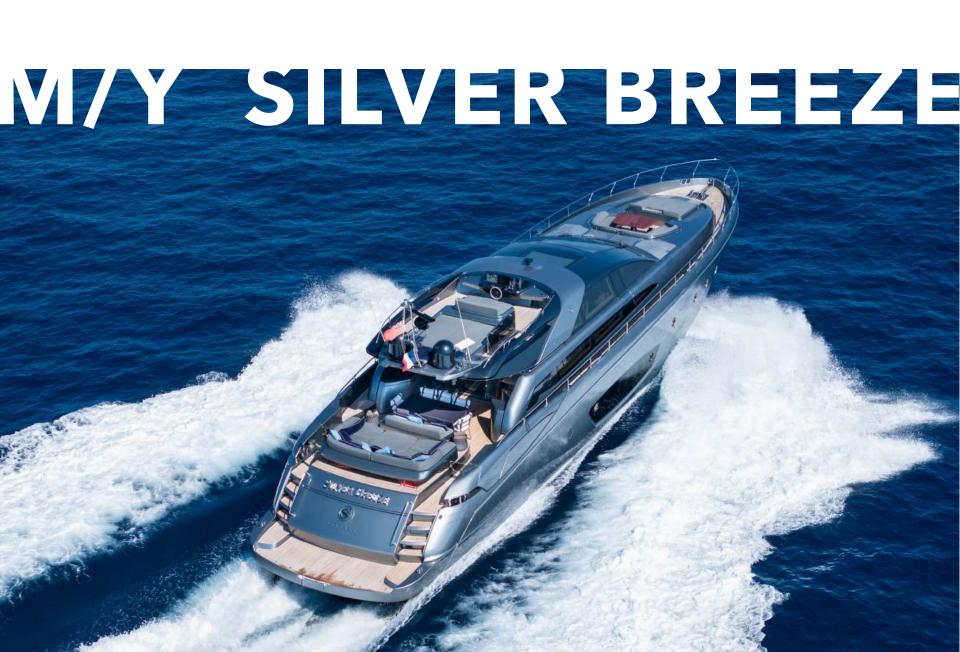

The 87.93ft /26.8m 86 Domino open 'Silver Breeze' was built in 2010 by Riva. Officina Italiana Design (Mauro Micheli) is responsible for her beautiful exterior and interior design, and it's not hard to see why she's so popular.

Silver Breeze's impressive leisure and entertainment facilities make her the ideal charter yacht for socialising and entertaining with family and friends.

She is built with a GRP hull and GRP superstructure. With a cruising speed of 30 knots, a maximum speed of 38 knots and a range of 230nm from 7,500litre fuel tanks, she is a great combination of highperformance and style.