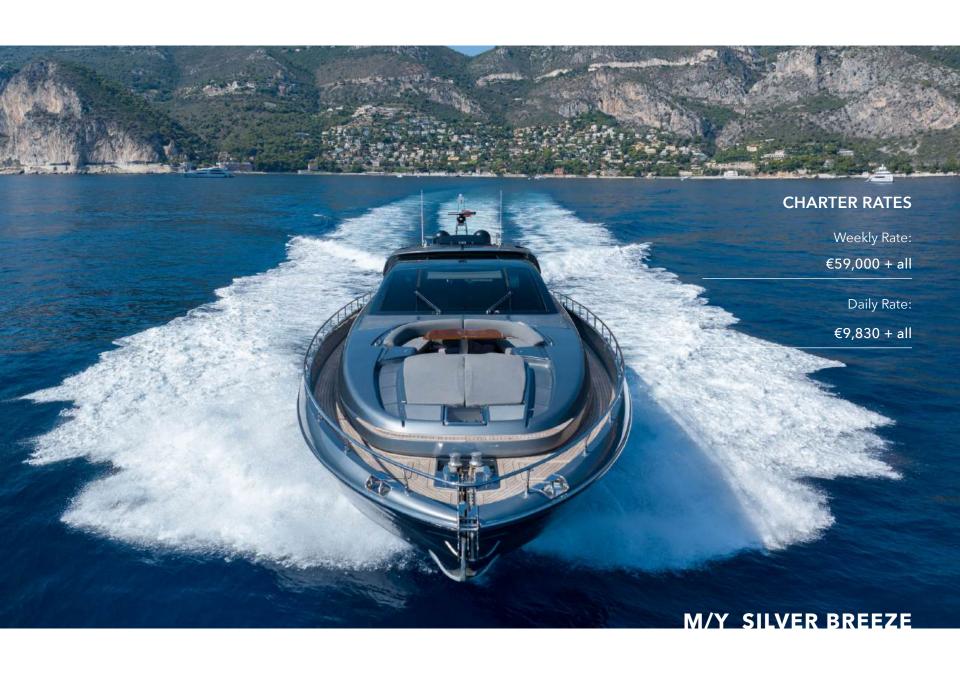

ze's impressive leisure and entertainment facilities make her the ideal charter yacht for socialising and entertaining with family and friends.

She is built with a GRP hull and GRP superstructure. With a cruising speed of 30 knots, a maximum speed of 38 knots and a range of 230nm from 7,500litre fuel tanks, she is a great combination of highperformance and style.

Air conditioning keeps conditions comfortable throughout the cabins, so you'll stay cool even on those hot, humid days or nights.

Fun and recreation is never far away, and you'll find an extensive water toys selecton onboard, including a 2024 Seabob F5S, a Williams 385 Tender, one Jetski Seadoo for 3 people, a luxury pool platform, Wake board equipment, two inflatable paddles board and snorkeling equipment.

M/Y SILVER BREEZE



#### **SPECIFICATIONS** Builder/Model: Length: Riva 26.40 m (87') Year built: Draft: 2010 (2023 Refit) 1.82 m (6') Beam: Flag: 6.20 m (20') British Engine: Hull Construction: 2 x MTU 16V 2000 M93 GRP Max speed: Cruise speed: 38 knots 30 knots Guest sleeping: Guest cruising: 12 Number of cabins: Crew: Captain + 3 Cabin detail: Generator: Kohler & Cummins Onan 1 Master, 2 Double, 1 Twin Stabilizer: Gyroscopic Stabilizers M/Y SILVER BREEZE



# **TOYS & EQUIPMENT**

- 1 x Seabob F5S (2024)
- 1 x Jetski Seadoo 3 seats
- 1 x Williams Tender 385

## **PLATFORMS**

1 x Yacht Beach Luxury Pool 4.10

#### **WATER SPORTS**

- 1 x Wakeboard Pack
- 1 x Ski Nautic
- 2 x SUP Paddle Inflatable
- 2 x Scubajet PRO Dive, Swim, Snorkel
- 1 x 4UP Towable Inflatable
- 1 x 2UP Towable Inflatable
- 1 x Towable