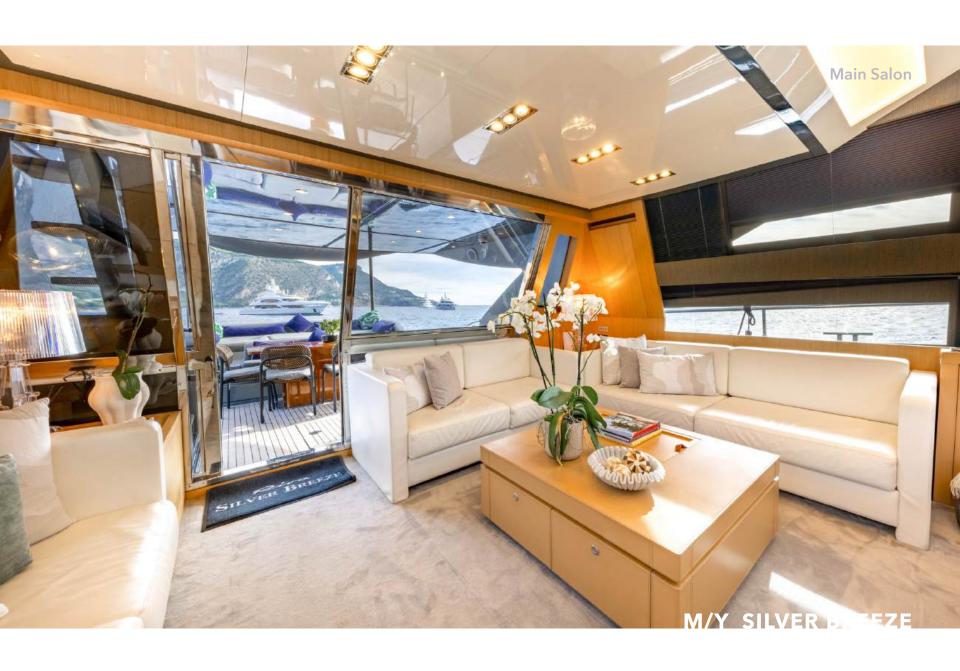

Silver Breeze's spacious interior layout sleeps up to 8 guests in 4 rooms, including a master suite, 1 double cabin and 2 twin cabins. She is also capable of carrying up to 4 crew members onboard to ensure a relaxed luxury yacht experience. Timeless styling, beautiful furnishings and sumptuous seating feature throughout to create an elegant and comfortable atmosphere.