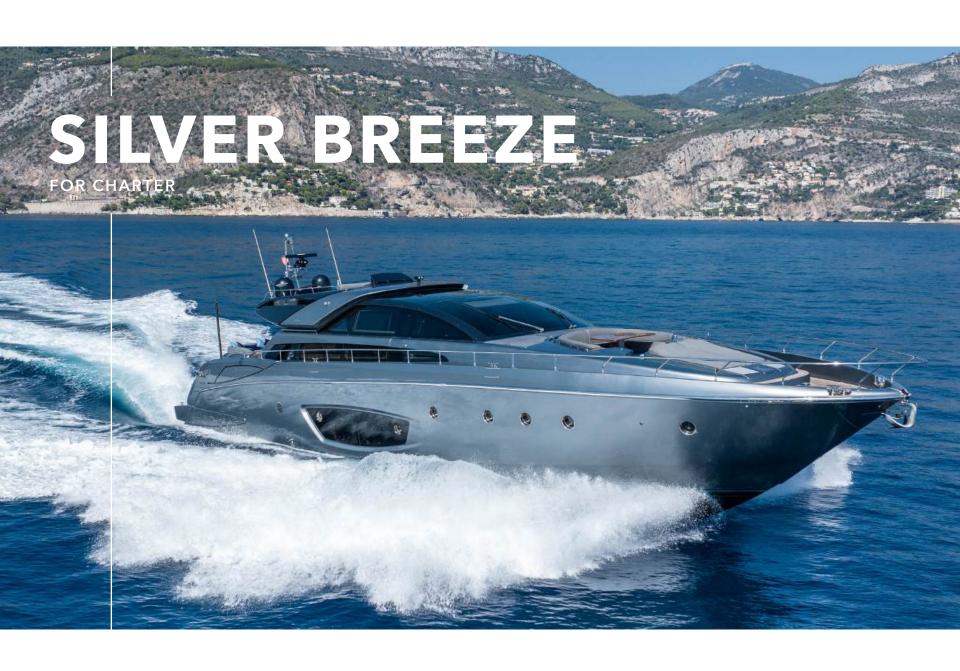

The 87.93ft /26.8m 86 Domino open 'Silver Breeze' was built in 2010 by Riva. Officina Italiana Design (Mauro Micheli) is responsible for her beautiful exterior and interior design, and it's not hard to see why she's so popular.

Silver Breeze's impressive leisure and entertainment facilities make her the ideal charter yacht for socialising and entertaining with family and friends.

She is built with a GRP hull and GRP superstructure. With a cruising speed of 30 knots, a maximum speed of 38 knots and a range of 230nm from 7,500litre fuel tanks, she is a great combination of highperformance and style.