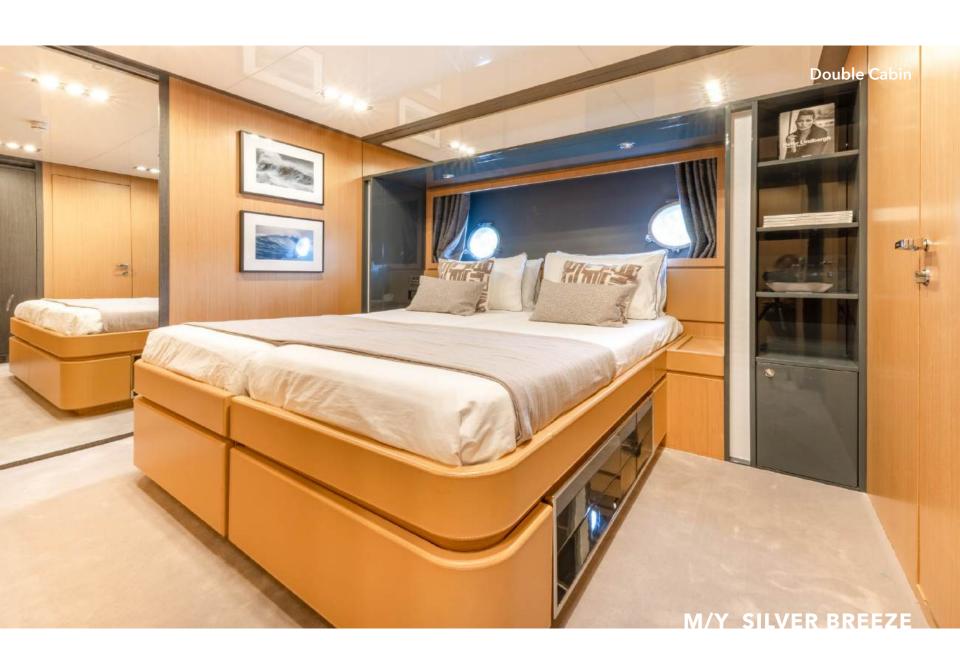

Silver Breeze's spacious interior layout sleeps up to 8 guests in 4 rooms, including a master suite, 1 double cabin and 2 twin cabins. She is also capable of carrying up to 4 crew members onboard to ensure a relaxed luxury yacht experience. Timeless styling, beautiful furnishings and sumptuous seating feature throughout to create an elegant and comfortable atmosphere.