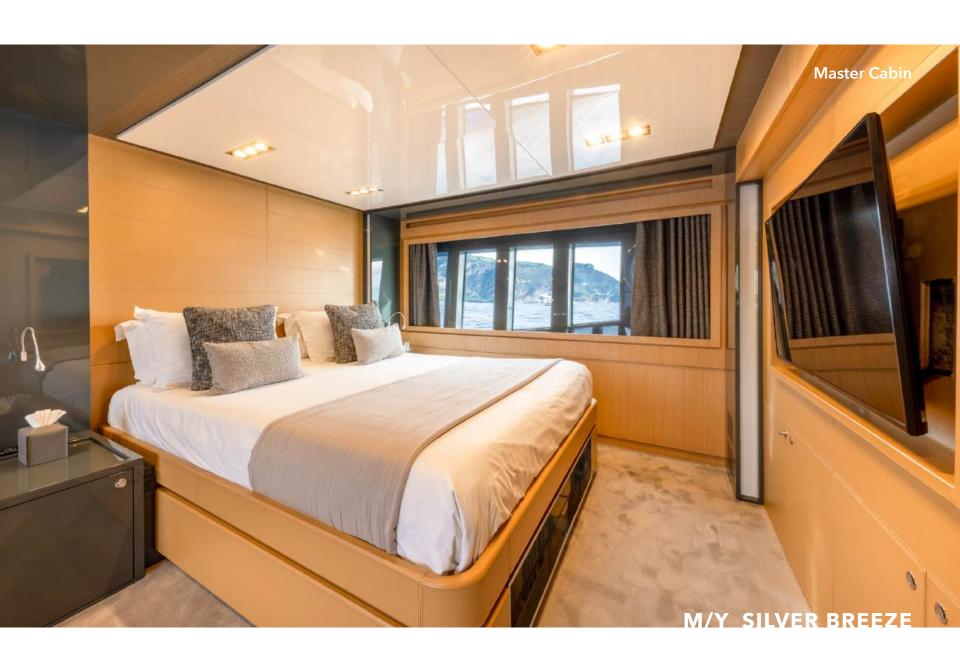

Silver Breeze's spacious interior layout sleeps up to 8 guests in 4 rooms, including a master suite, 1 double cabin and 2 twin cabins. She is also capable of carrying up to 4 crew members onboard to ensure a relaxed luxury yacht experience. Timeless styling, beautiful furnishings and sumptuous seating feature throughout to create an elegant and comfortable atmosphere.

#### **SPECIFICATIONS** Builder/Model: Length: Riva 26.40 m (87') Year built: Draft: 2010 (2023 Refit) 1.82 m (6') Beam: Flag: 6.20 m (20') British Engine: Hull Construction: 2 x MTU 16V 2000 M93 GRP Max speed: Cruise speed: 38 knots 30 knots Guest sleeping: Guest cruising: 12 Number of cabins: Crew: Captain + 3 Cabin detail: Generator: Kohler & Cummins Onan 1 Master, 2 Double, 1 Twin Stabilizer: Gyroscopic Stabilizers M/Y SILVER BREEZE