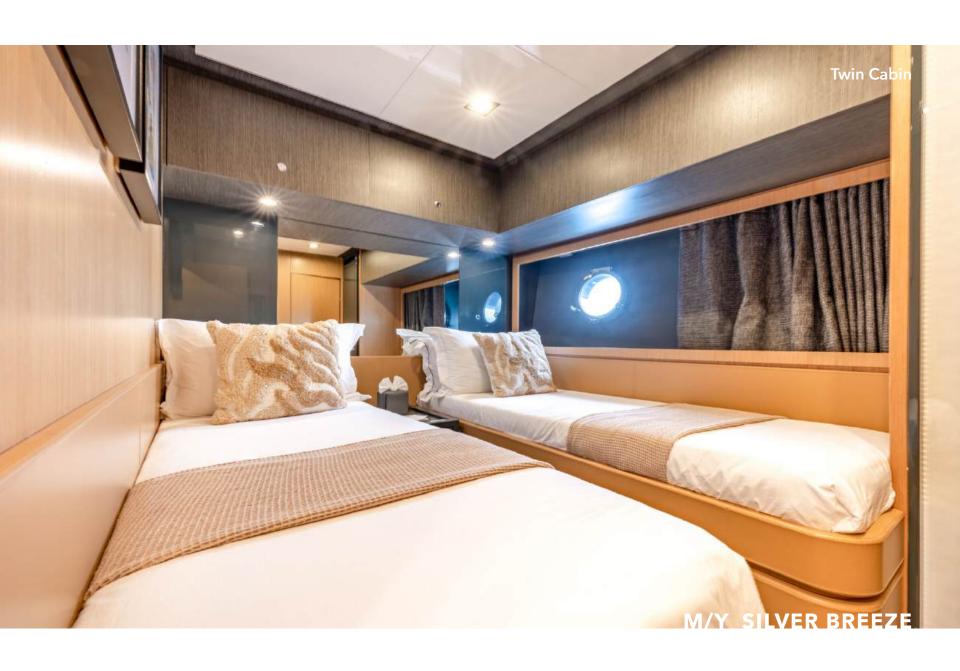

Silver Breeze's spacious interior layout sleeps up to 8 guests in 4 rooms, including a master suite, 1 double cabin and 2 twin cabins. She is also capable of carrying up to 4 crew members onboard to ensure a relaxed luxury yacht experience. Timeless styling, beautiful furnishings and sumptuous seating feature throughout to create an elegant and comfortable atmosphere.