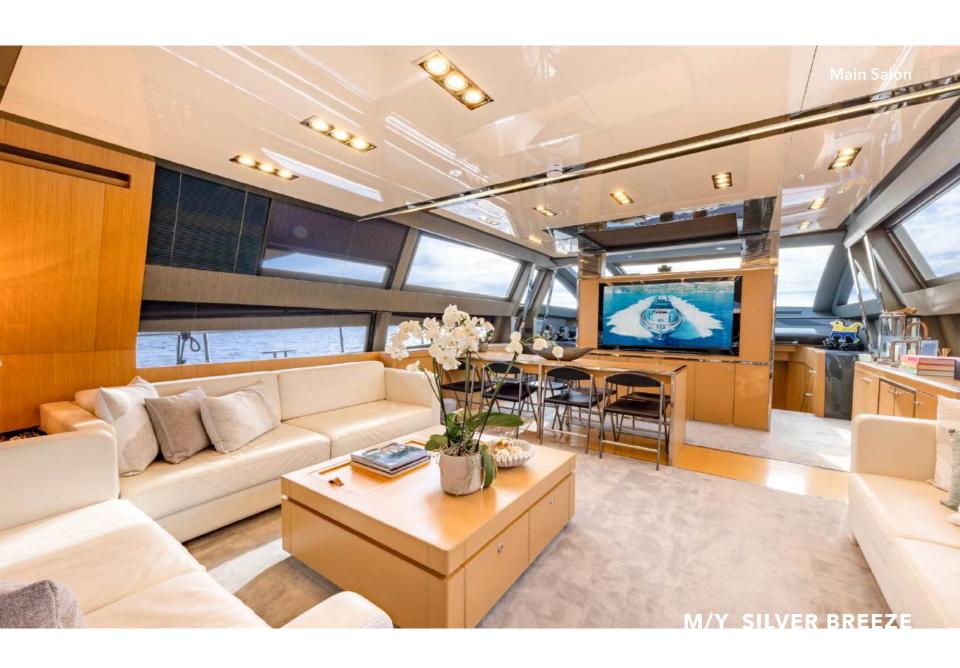

Silver Breeze's spacious interior layout sleeps up to 8 guests in 4 rooms, including a master suite, 1 double cabin and 2 twin cabins. She is also capable of carrying up to 4 crew members onboard to ensure a relaxed luxury yacht experience. Timeless styling, beautiful furnishings and sumptuous seating feature throughout to create an elegant and comfortable atmosphere.