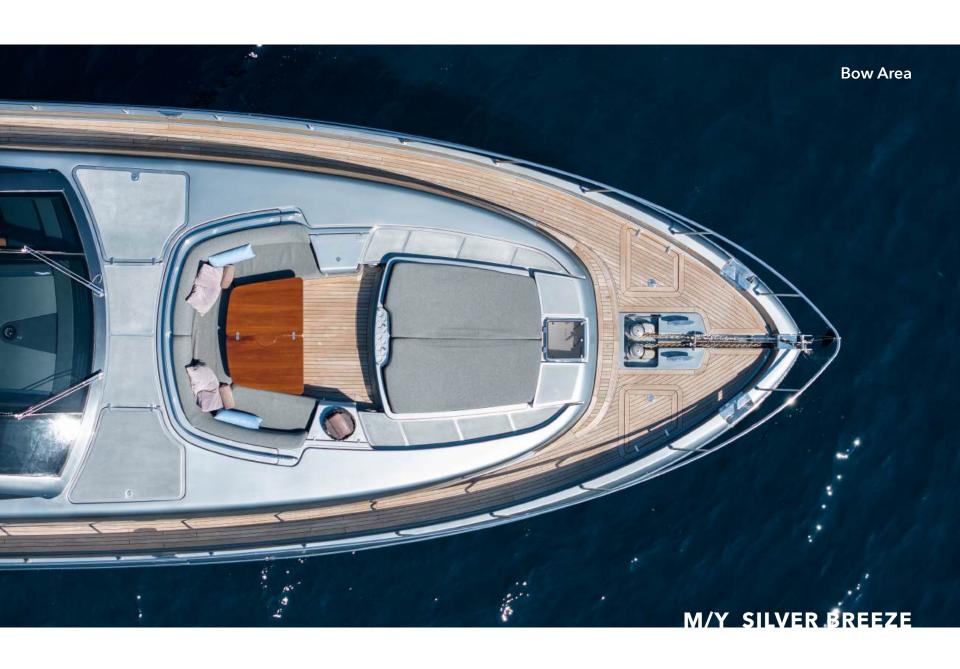

Silver Breeze's impressive leisure and entertainment facilities make her the ideal charter yacht for socialising and entertaining with family and friends.

She is built with a GRP hull and GRP superstructure. With a cruising speed of 30 knots, a maximum speed of 38 knots and a range of 230nm from 7,500litre fuel tanks, she is a great combination of highperformance and style.