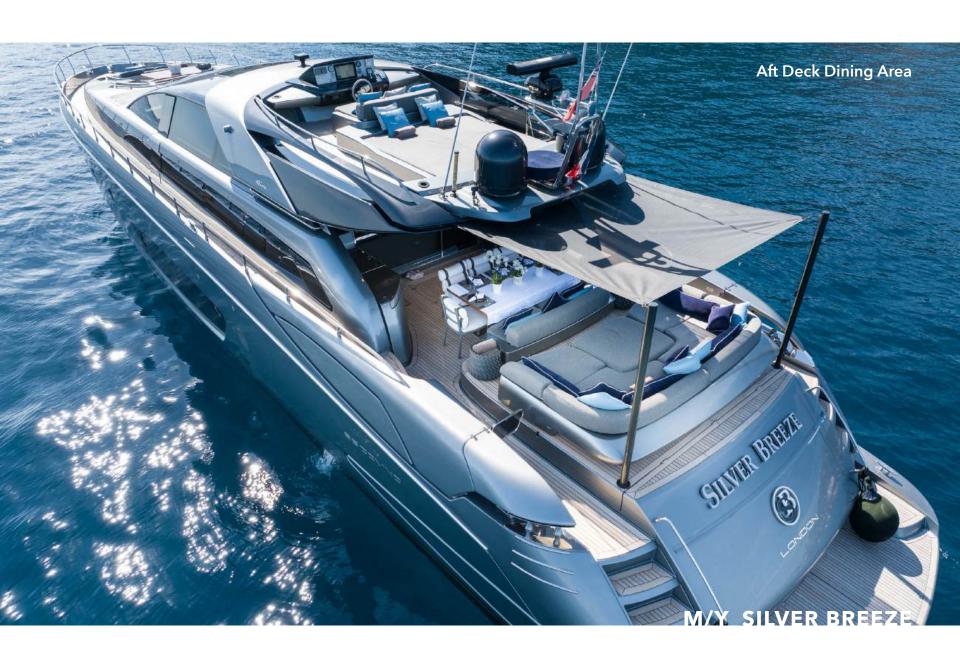

The 87.93ft /26.8m 86 Domino open 'Silver Breeze' was built in 2010 by Riva. Officina Italiana Design (Mauro Micheli) is responsible for her beautiful exterior and interior design, and it's not hard to see why she's so popular.

Silver Breeze's impressive leisure and entertainment facilities make her the ideal charter yacht for socialising and entertaining with family and friends.

She is built with a GRP hull and GRP superstructure. With a cruising speed of 30 knots, a maximum speed of 38 knots and a range of 230nm from 7,500litre fuel tanks, she is a great combination of highperformance and style.