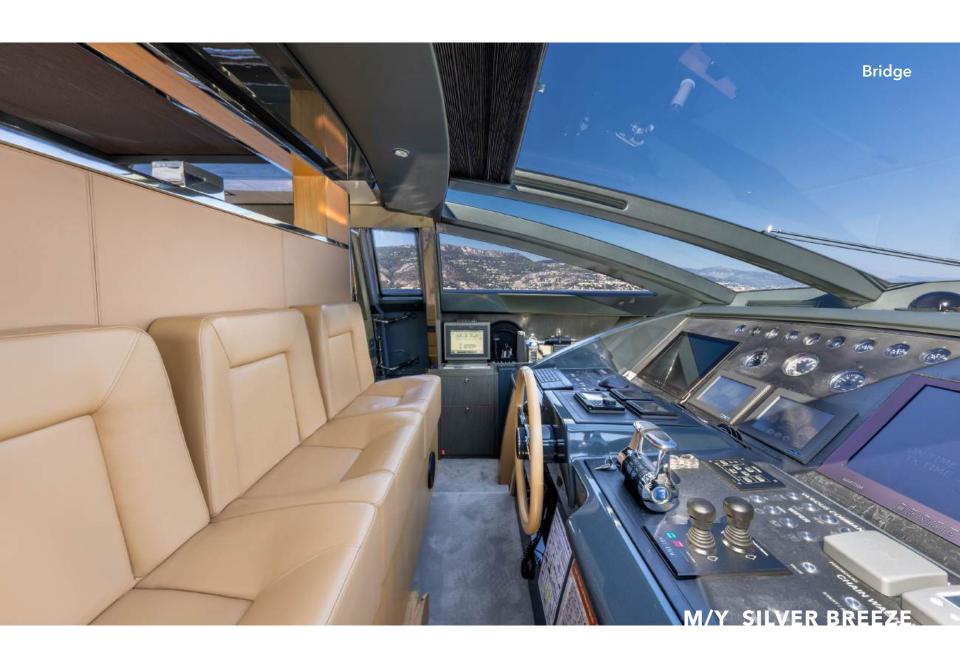

#### **SPECIFICATIONS** Builder/Model: Length: Riva 26.40 m (87') Year built: Draft: 2010 (2023 Refit) 1.82 m (6') Beam: Flag: 6.20 m (20') British Engine: Hull Construction: 2 x MTU 16V 2000 M93 GRP Max speed: Cruise speed: 38 knots 30 knots Guest sleeping: Guest cruising: 12 Number of cabins: Crew: Captain + 3 Cabin detail: Generator: Kohler & Cummins Onan 1 Master, 2 Double, 1 Twin Stabilizer: Gyroscopic Stabilizers M/Y SILVER BREEZE