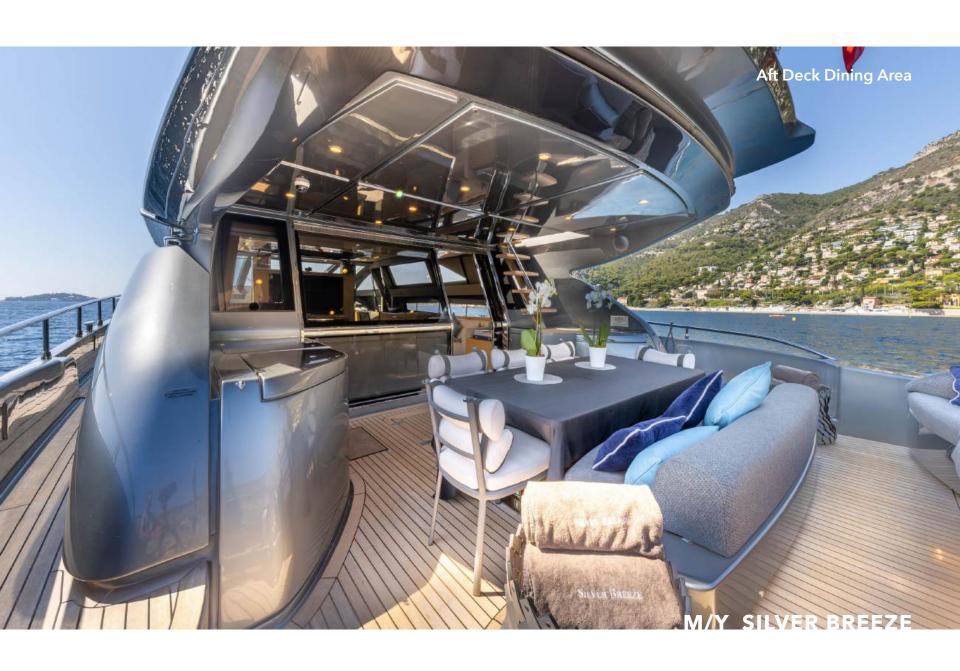

Silver Breeze's impressive leisure and entertainment facilities make her the ideal charter yacht for socialising and entertaining with family and friends.

She is built with a GRP hull and GRP superstructure. With a cruising speed of 30 knots, a maximum speed of 38 knots and a range of 230nm from 7,500litre fuel tanks, she is a great combination of highperformance and style.