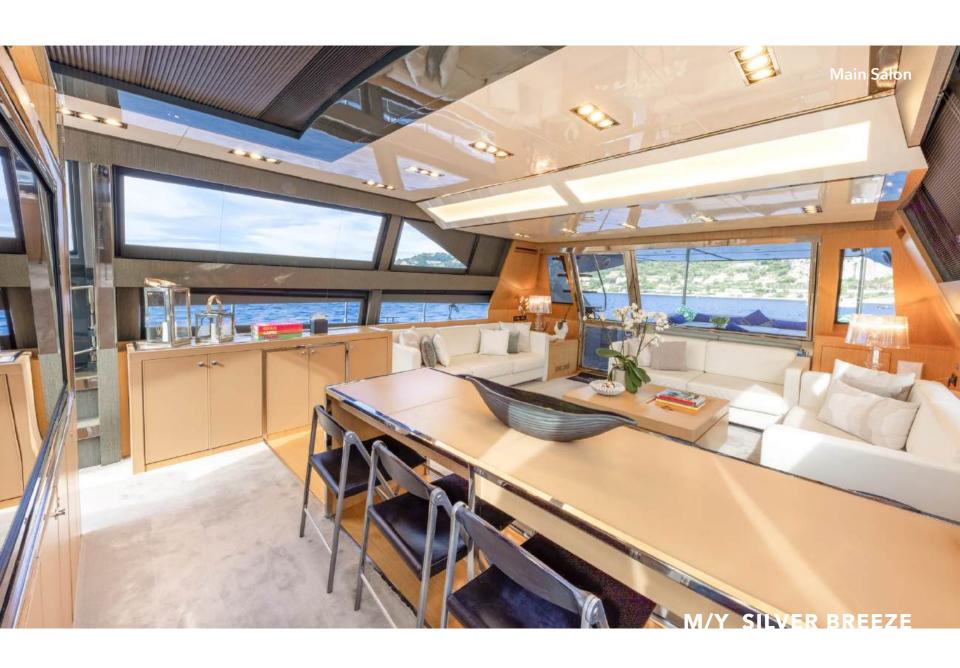

Silver Breeze's spacious interior layout sleeps up to 8 guests in 4 rooms, including a master suite, 1 double cabin and 2 twin cabins. She is also capable of carrying up to 4 crew members onboard to ensure a relaxed luxury yacht experience. Timeless styling, beautiful furnishings and sumptuous seating feature throughout to create an elegant and comfortable atmosphere.

Silver Breeze's impressive leisure and entertainment facilities make her the ideal charter yacht for socialising and entertaining with family and friends.

She is built with a GRP hull and GRP superstructure. With a cruising speed of 30 knots, a maximum speed of 38 knots and a range of 230nm from 7,500litre fuel tanks, she is a great combination of highperformance and style.