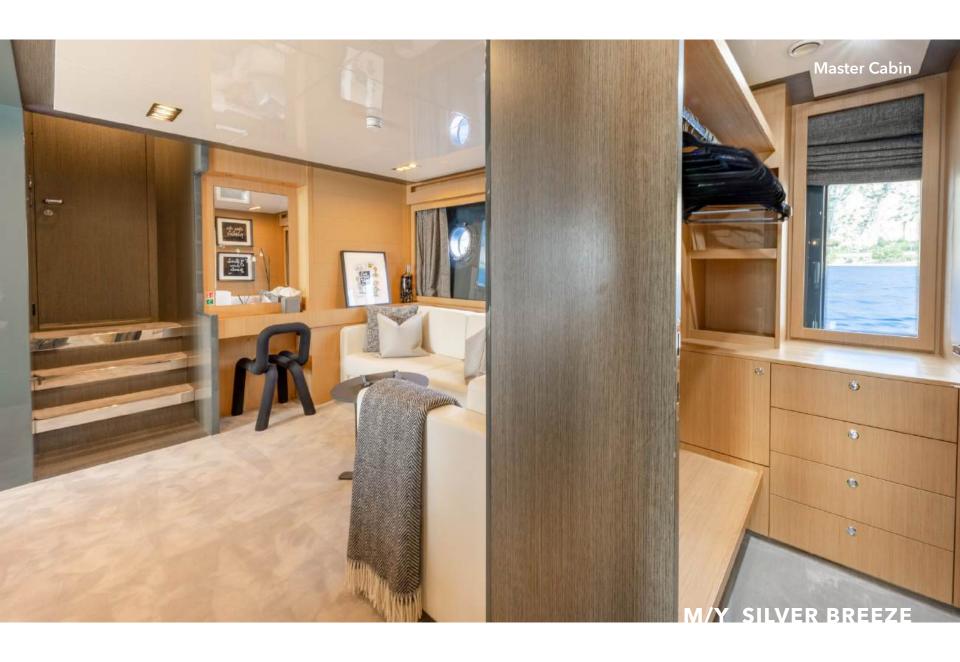

Silver Breeze's spacious interior layout sleeps up to 8 guests in 4 rooms, including a master suite, 1 double cabin and 2 twin cabins. She is also capable of carrying up to 4 crew members onboard to ensure a relaxed luxury yacht experience. Timeless styling, beautiful furnishings and sumptuous seating feature throughout to create an elegant and comfortable atmosphere.