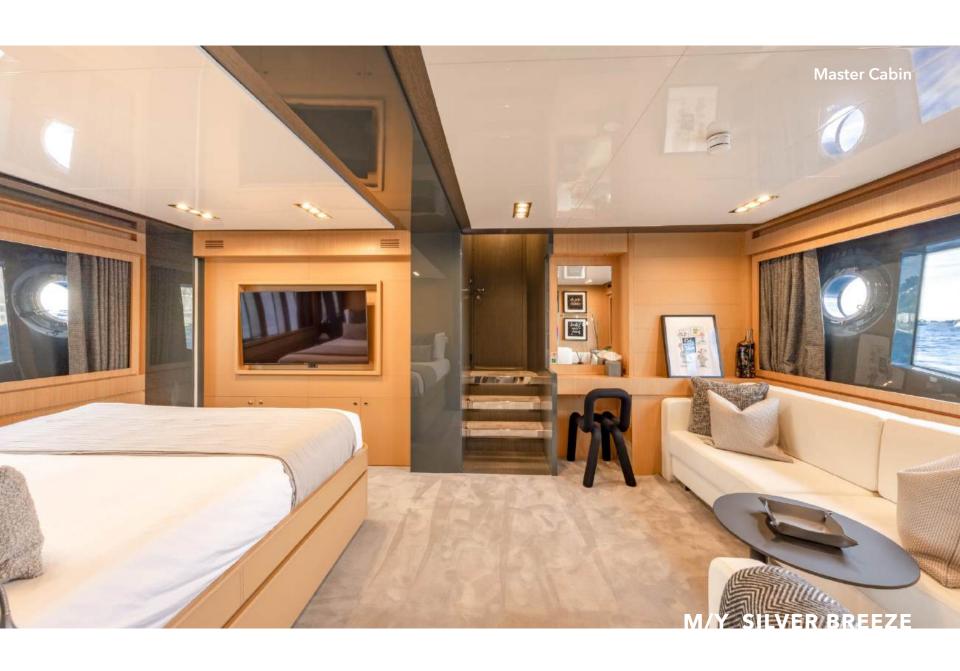

Silver Breeze's spacious interior layout sleeps up to 8 guests in 4 rooms, including a master suite, 1 double cabin and 2 twin cabins. She is also capable of carrying up to 4 crew members onboard to ensure a relaxed luxury yacht experience. Timeless styling, beautiful furnishings and sumptuous seating feature throughout to create an elegant and comfortable atmosphere.

#### **SPECIFICATIONS** Builder/Model: Length: Riva 26.40 m (87') Year built: Draft: 2010 (2023 Refit) 1.82 m (6') Beam: Flag: 6.20 m (20') British Engine: Hull Construction: 2 x MTU 16V 2000 M93 GRP Max speed: Cruise speed: 38 knots 30 knots Guest sleeping: Guest cruising: 12 Number of cabins: Crew: Captain + 3 Cabin detail: Generator: Kohler & Cummins Onan 1 Master, 2 Double, 1 Twin Stabilizer: Gyroscopic Stabilizers M/Y SILVER BREEZE