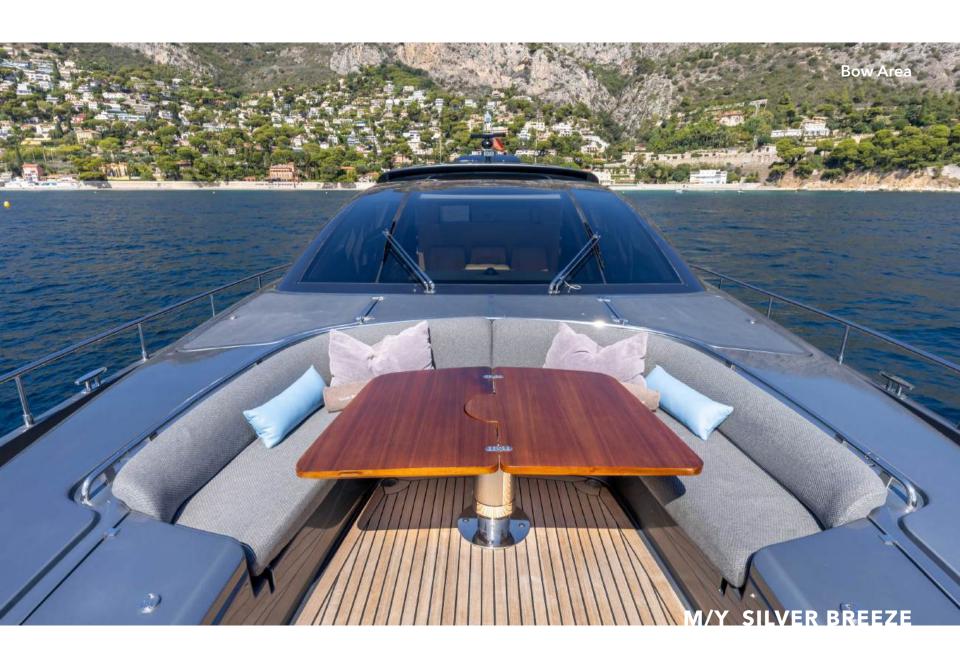

Silver Breeze's impressive leisure and entertainment facilities make her the ideal charter yacht for socialising and entertaining with family and friends.

She is built with a GRP hull and GRP superstructure. With a cruising speed of 30 knots, a maximum speed of 38 knots and a range of 230nm from 7,500litre fuel tanks, she is a great combination of highperformance and style.