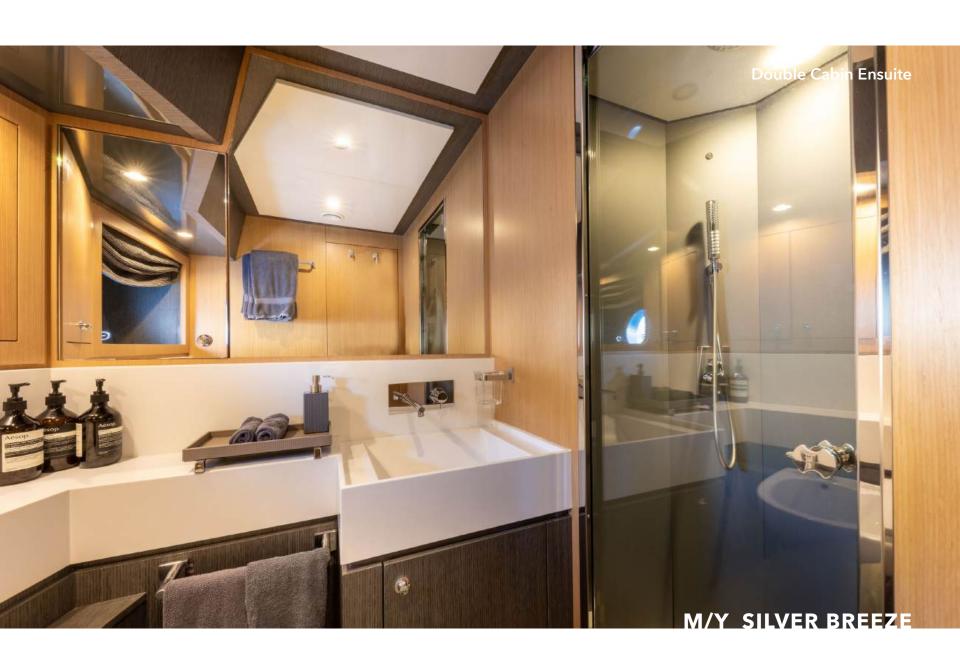

Silver Breeze's spacious interior layout sleeps up to 8 guests in 4 rooms, including a master suite, 1 double cabin and 2 twin cabins. She is also capable of carrying up to 4 crew members onboard to ensure a relaxed luxury yacht experience. Timeless styling, beautiful furnishings and sumptuous seating feature throughout to create an elegant and comfortable atmosphere.

Air conditioning keeps conditions comfortable throughout the cabins, so you'll stay cool even on those hot, humid days or nights.

Fun and recreation is never far away, and you'll find an extensive water toys selecton onboard, including a 2024 Seabob F5S, a Williams 385 Tender, one Jetski Seadoo for 3 people, a luxury pool platform, Wake board equipment, two inflatable paddles board and snorkeling equipment.