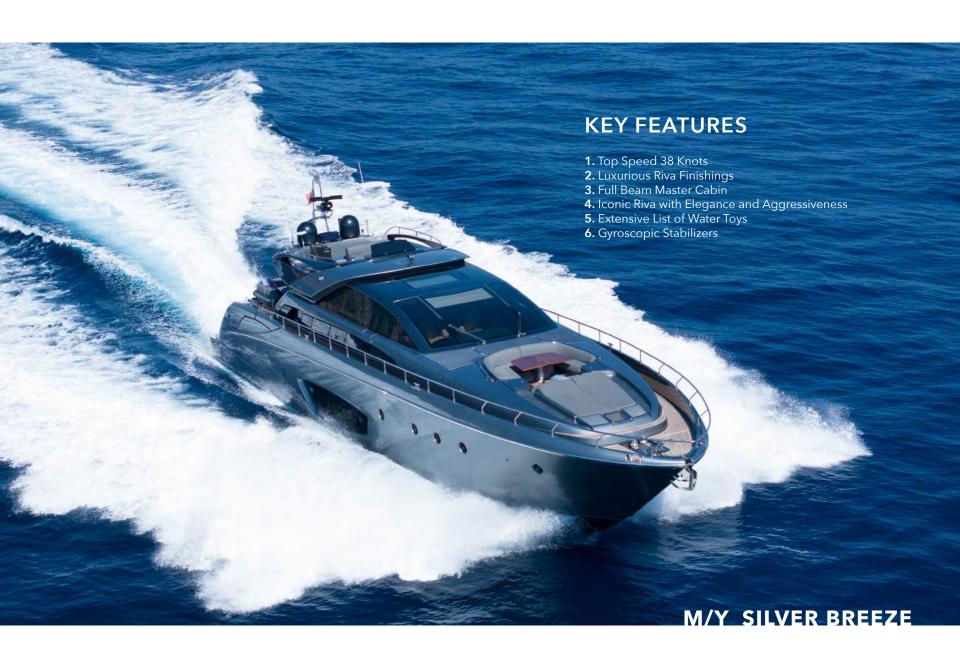

Silver Breeze's impressive leisure and entertainment facilities make her the ideal charter yacht for socialising and entertaining with family and friends.

She is built with a GRP hull and GRP superstructure. With a cruising speed of 30 knots, a maximum speed of 38 knots and a range of 230nm from 7,500litre fuel tanks, she is a great combination of highperformance and style.

#### **SPECIFICATIONS** Builder/Model: Length: Riva 26.40 m (87') Year built: Draft: 2010 (2023 Refit) 1.82 m (6') Beam: Flag: 6.20 m (20') British Engine: Hull Construction: 2 x MTU 16V 2000 M93 GRP Max speed: Cruise speed: 38 knots 30 knots Guest sleeping: Guest cruising: 12 Number of cabins: Crew: Captain + 3 Cabin detail: Generator: Kohler & Cummins Onan 1 Master, 2 Double, 1 Twin Stabilizer: Gyroscopic Stabilizers M/Y SILVER BREEZE