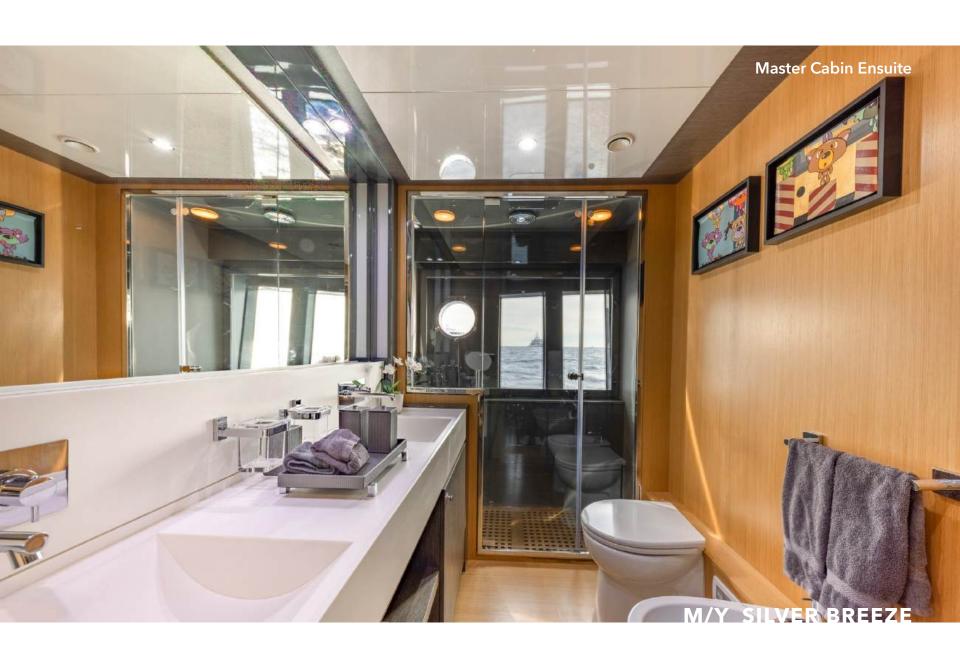

Silver Breeze's spacious interior layout sleeps up to 8 guests in 4 rooms, including a master suite, 1 double cabin and 2 twin cabins. She is also capable of carrying up to 4 crew members onboard to ensure a relaxed luxury yacht experience. Timeless styling, beautiful furnishings and sumptuous seating feature throughout to create an elegant and comfortable atmosphere.