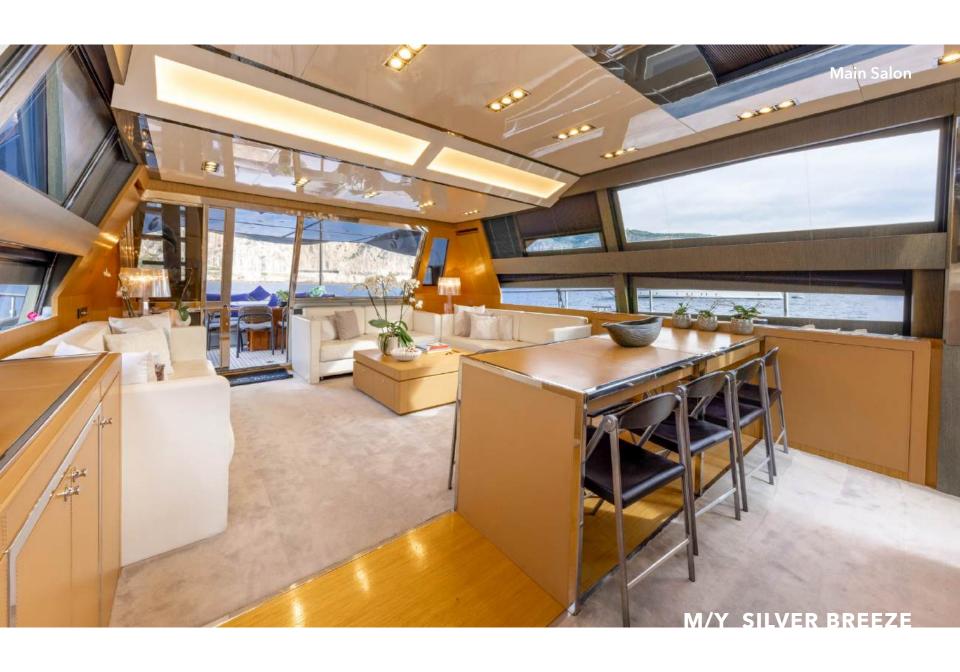

Silver Breeze's spacious interior layout sleeps up to 8 guests in 4 rooms, including a master suite, 1 double cabin and 2 twin cabins. She is also capable of carrying up to 4 crew members onboard to ensure a relaxed luxury yacht experience. Timeless styling, beautiful furnishings and sumptuous seating feature throughout to create an elegant and comfortable atmosphere.

Silver Breeze's impressive leisure and entertainment facilities make her the ideal charter yacht for socialising and entertaining with family and friends.

She is built with a GRP hull and GRP superstructure. With a cruising speed of 30 knots, a maximum speed of 38 knots and a range of 230nm from 7,500litre fuel tanks, she is a great combination of highperformance and style.