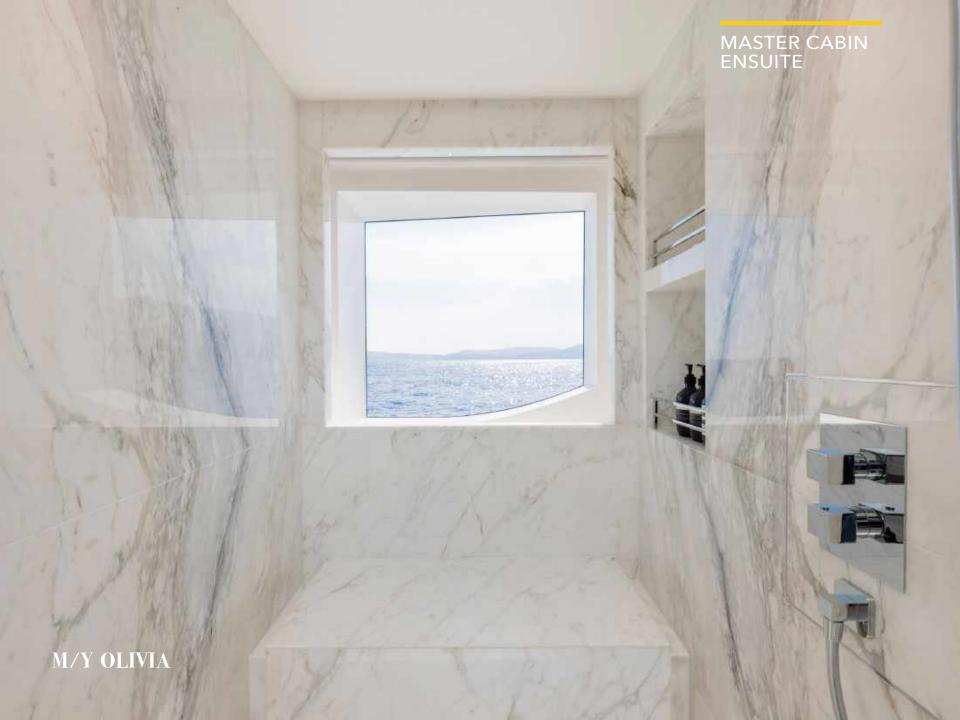

1 Master, 1 VIP, 2 Double, 2 Twin convertible with pullmans

Cruise speed:

12 knots

Guest sleeping:

10 + 2

Crew:

8

M/Y OLIVIA