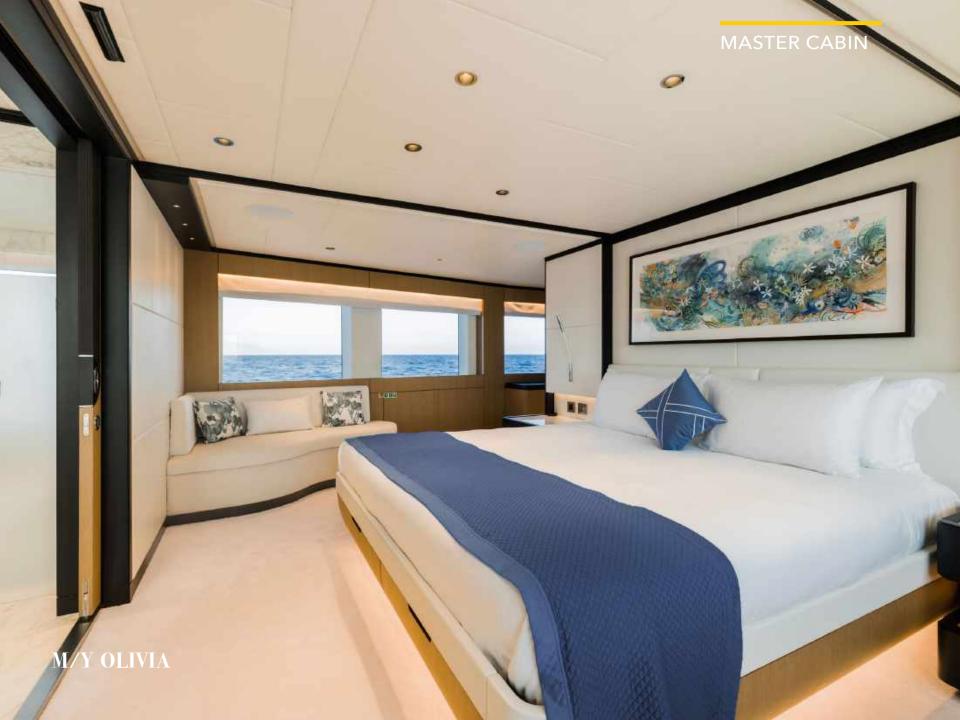

1 Master, 1 VIP, 2 Double, 2 Twin convertible with pullmans

Cruise speed:

12 knots

Guest sleeping:

10 + 2

Crew:

8

M/Y OLIVIA

## **KEY FEATURES**

- 1. Jacuzzi on Sundeck
- 2. Six Cabin Layout for Maximum Guest Comfort
- 3. Master Cabin on Main Deck
- 4. Three Decks that allow for Impressive Living Spaces