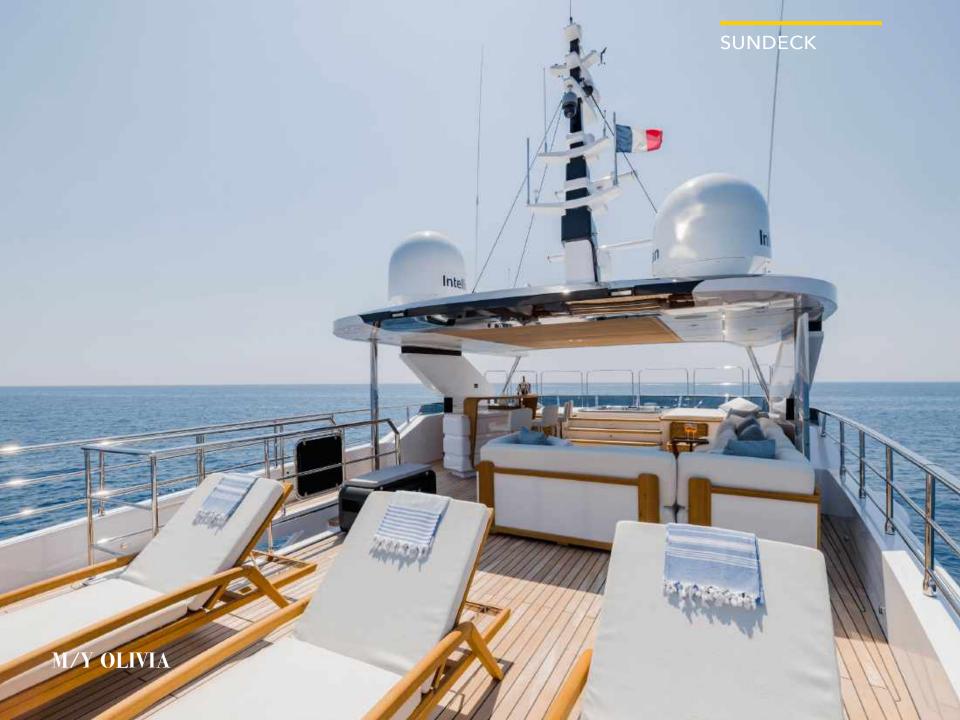

Amongst the standout features onboard the new Majesty 120 is a Jacuzzi situated on the sun deck. This superyacht boasts 30% larger outdoor entertainment areas compared to any other yacht in its class.