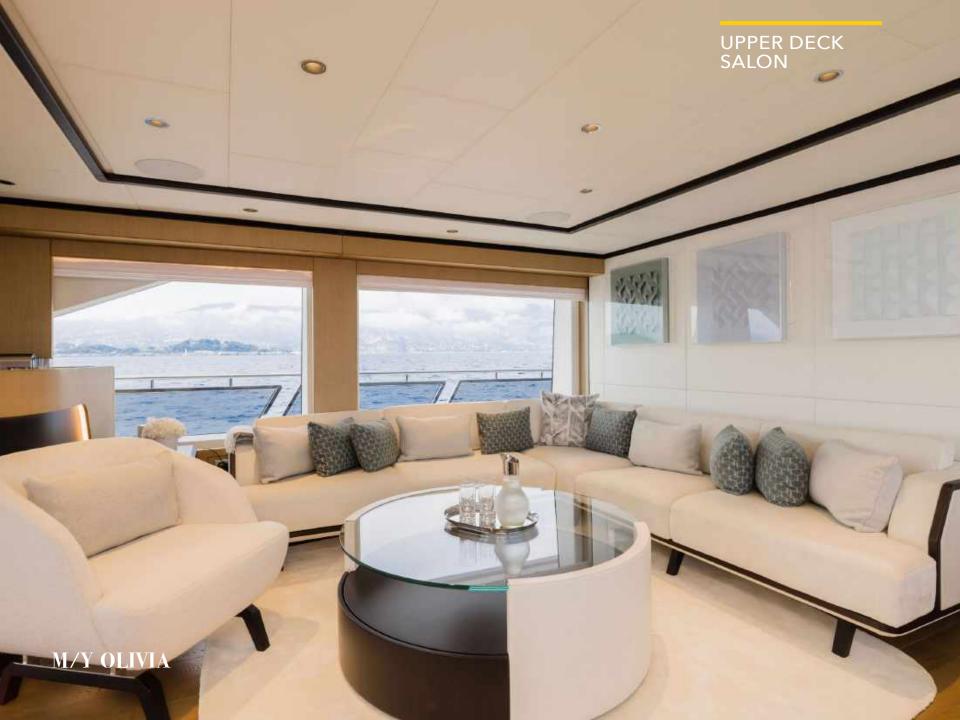

Aggressive lines and a demanding profile define the Majesty 120, with the signature Majesty Yachts windows lining the hull. Extensive use of glass offers an unparalleled connection to the outdoors with low bulwarks allowing for an ornamental glass railing design.