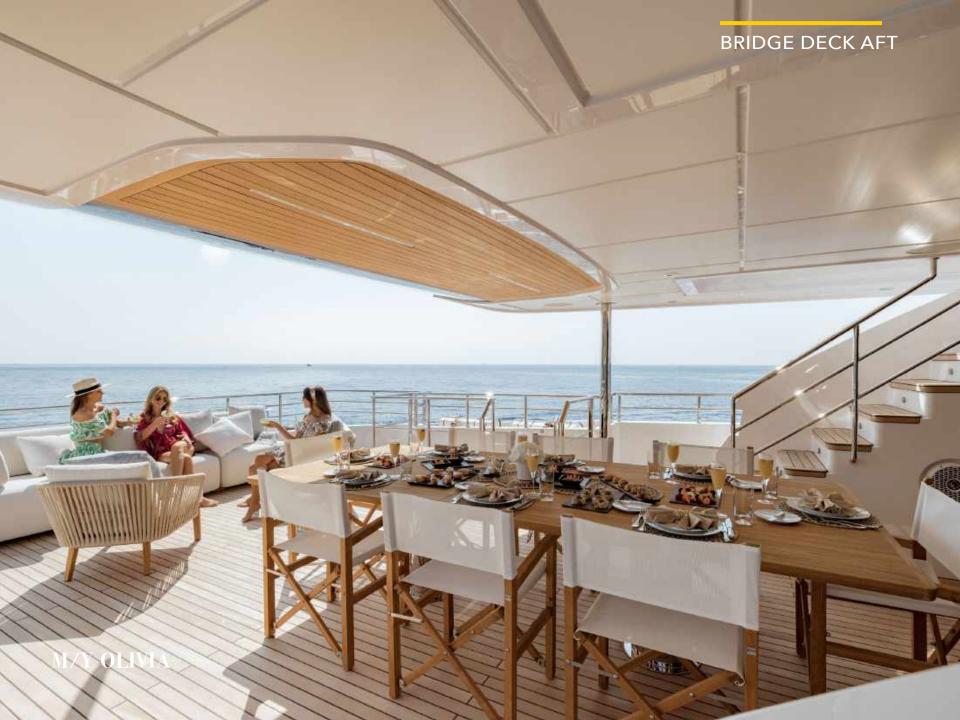

Aggressive lines and a demanding profile define the Majesty 120, with the signature Majesty Yachts windows lining the hull. Extensive use of glass offers an unparalleled connection to the outdoors with low bulwarks allowing for an ornamental glass railing design.

Amongst the standout features onboard the new Majesty 120 is a Jacuzzi situated on the sun deck. This superyacht boasts 30% larger outdoor entertainment areas compared to any other yacht in its class.