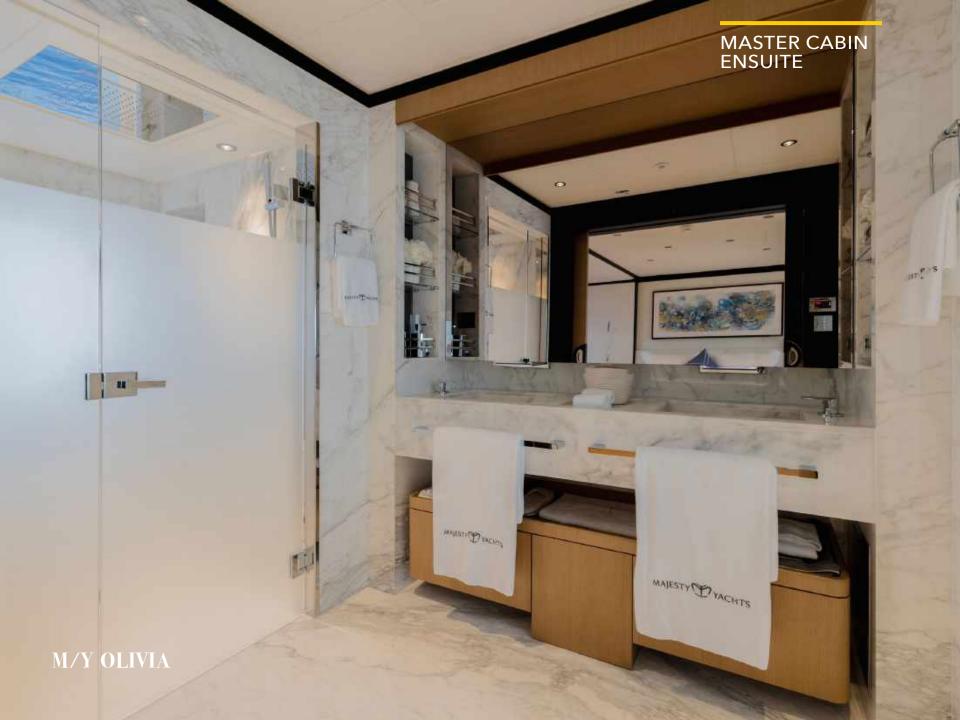

1 Master, 1 VIP, 2 Double, 2 Twin convertible with pullmans

Cruise speed:

12 knots

Guest sleeping:

10 + 2

Crew:

8

M/Y OLIVIA