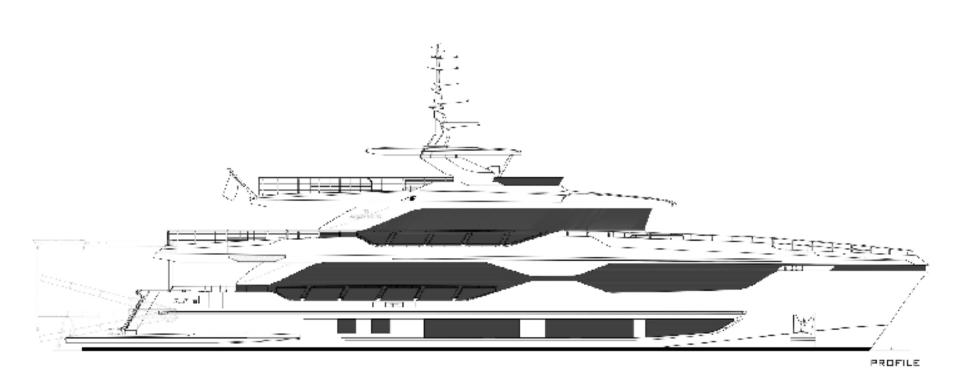

Aggressive lines and a demanding profile define the Majesty 120, with the signature Majesty Yachts windows lining the hull. Extensive use of glass offers an unparalleled connection to the outdoors with low bulwarks allowing for an ornamental glass railing design.

Amongst the standout features onboard the new Majesty 120 is a Jacuzzi situated on the sun deck. This superyacht boasts 30% larger outdoor entertainment areas compared to any other yacht in its class.

The smart layout onboard the Majesty 120 allows for a beachclub to double as a tender garage, creating a hybrid solution for the guests onboard. The multipurpose ladder that extends from the swim-platform allows for an easier and safer access to the superyacht while moored.

# LAYOUT