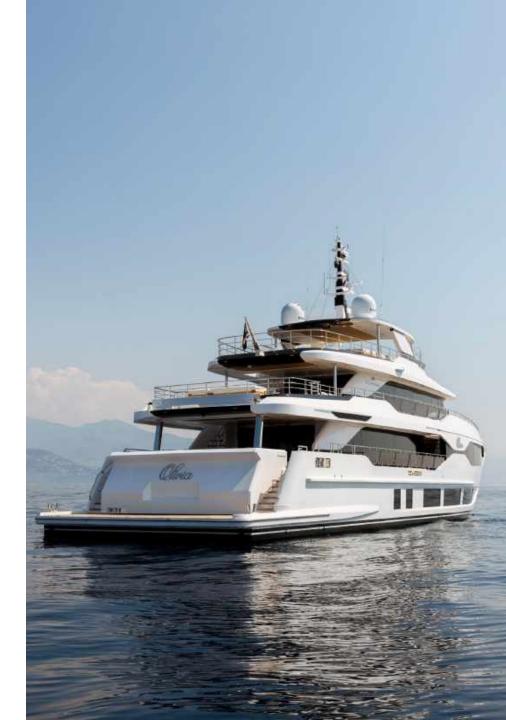

### M/Y OLIVIA

The magnificent Majesty 120 is an immaculate superyacht designed for private getaways and effortless entertaining. The powerful 37m Majesty 120 has been built with the owner's preferences in mind, with a strong focus on luxury, performance and comfort.

Aggressive lines and a demanding profile define the Majesty 120, with the signature Majesty Yachts windows lining the hull. Extensive use of glass offers an unparalleled connection to the outdoors with low bulwarks allowing for an ornamental glass railing design.