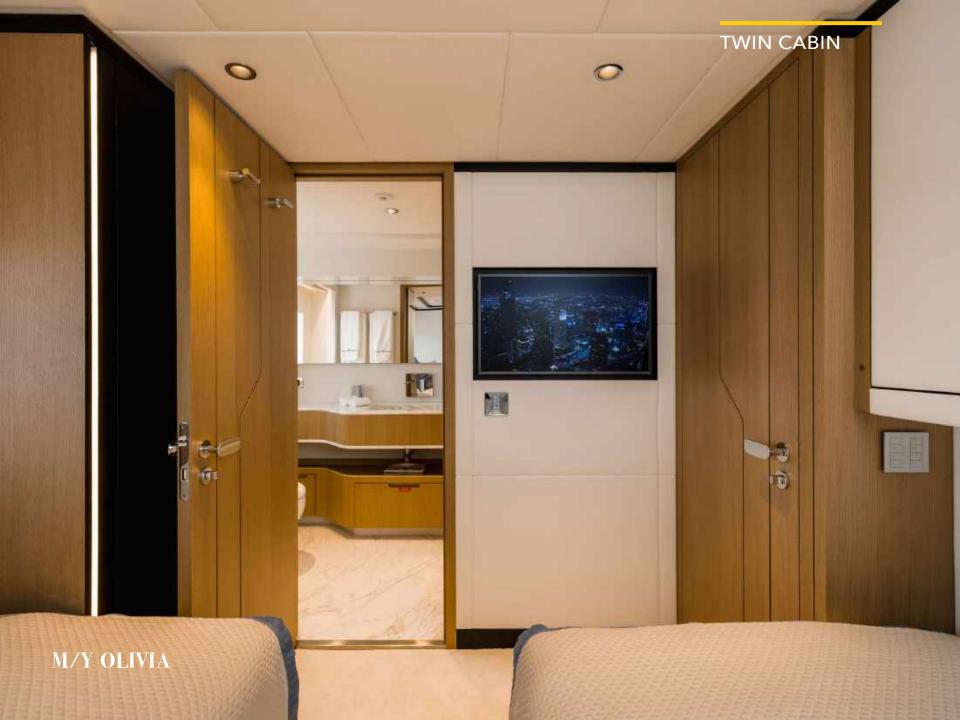

1 Master, 1 VIP, 2 Double, 2 Twin convertible with pullmans

Cruise speed:

12 knots

Guest sleeping:

10 + 2

Crew:

8

M/Y OLIVIA