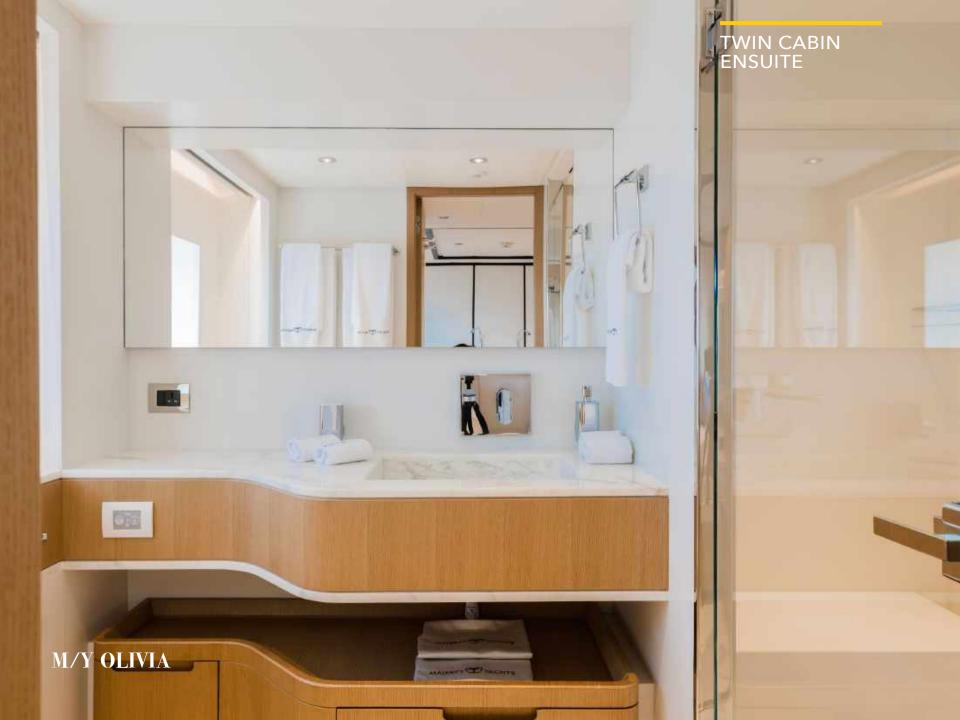

1 Master, 1 VIP, 2 Double, 2 Twin convertible with pullmans

Cruise speed:

12 knots

Guest sleeping:

10 + 2

Crew:

8

M/Y OLIVIA