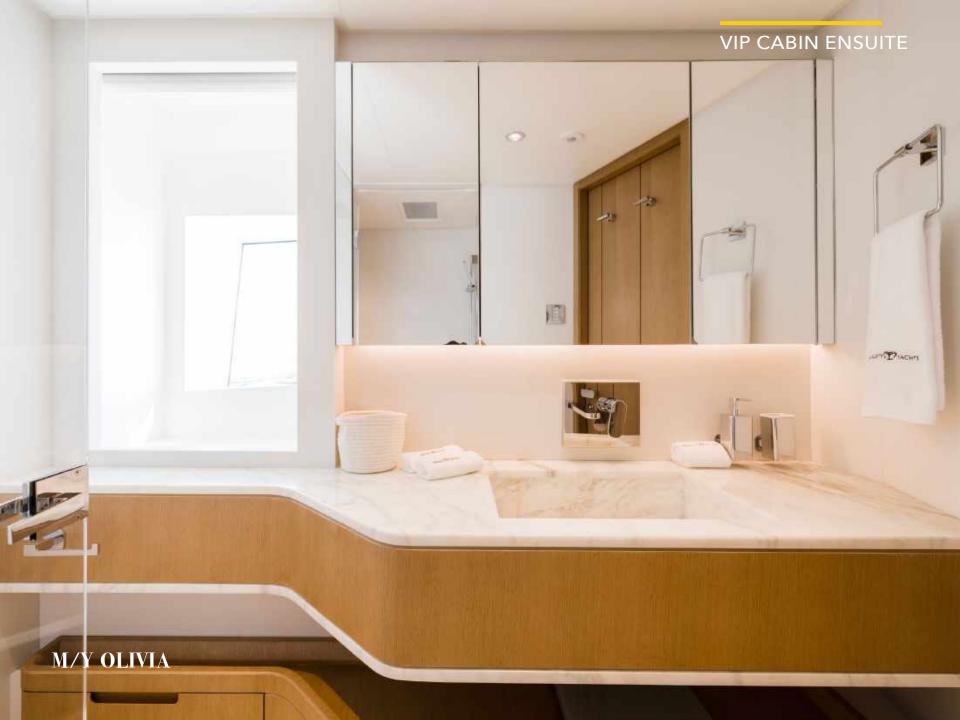

1 Master, 1 VIP, 2 Double, 2 Twin convertible with pullmans

Cruise speed:

12 knots

Guest sleeping:

10 + 2

Crew:

8

M/Y OLIVIA