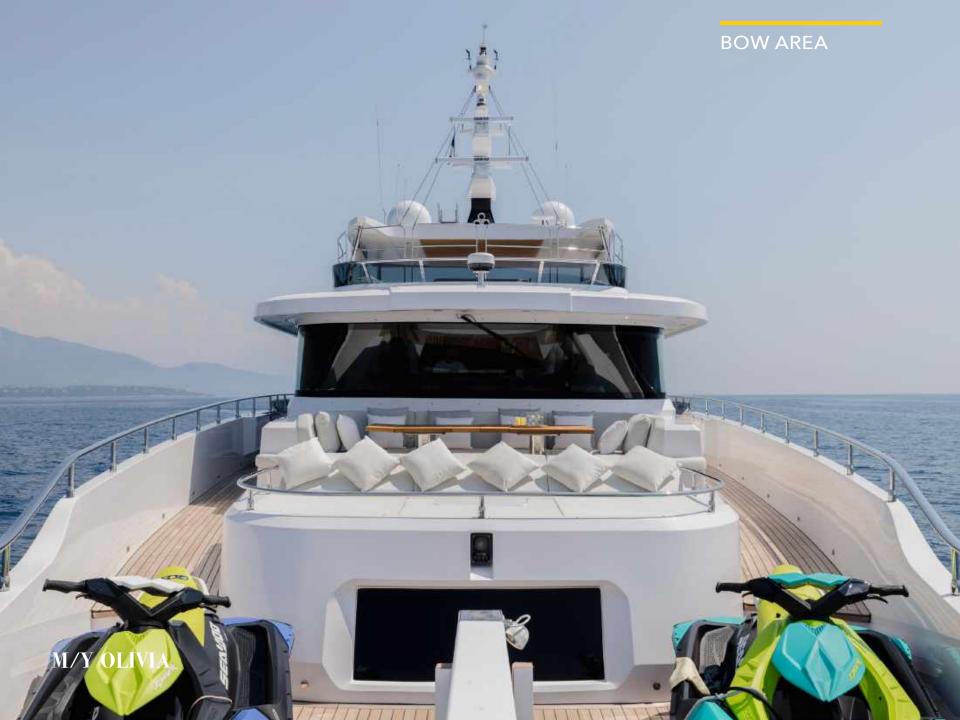

Aggressive lines and a demanding profile define the Majesty 120, with the signature Majesty Yachts windows lining the hull. Extensive use of glass offers an unparalleled connection to the outdoors with low bulwarks allowing for an ornamental glass railing design.

# **TOYS & EQUIPMENT**

- Olympic OLR 30 SR Chase Boat 700 HP
- 2 x Jet Skis
- 2 x Seabobs
- 1 x Foil
- 1 x Towable Donut
- 1 x Wakeboard
- 2 x Stand Up Paddleboard
- 2 x Rigid Canoes
- Snorkelling Equipment