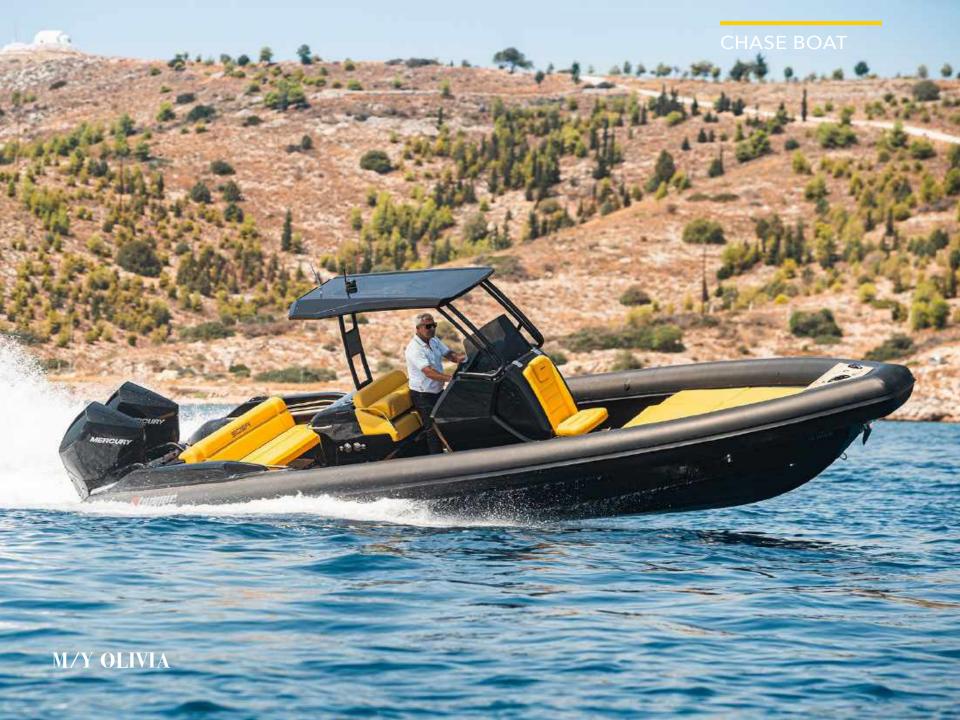

# **TOYS & EQUIPMENT**

- Olympic OLR 30 SR Chase Boat 700 HP
- 2 x Jet Skis
- 2 x Seabobs
- 1 x Foil
- 1 x Towable Donut
- 1 x Wakeboard
- 2 x Stand Up Paddleboard
- 2 x Rigid Canoes
- Snorkelling Equipment