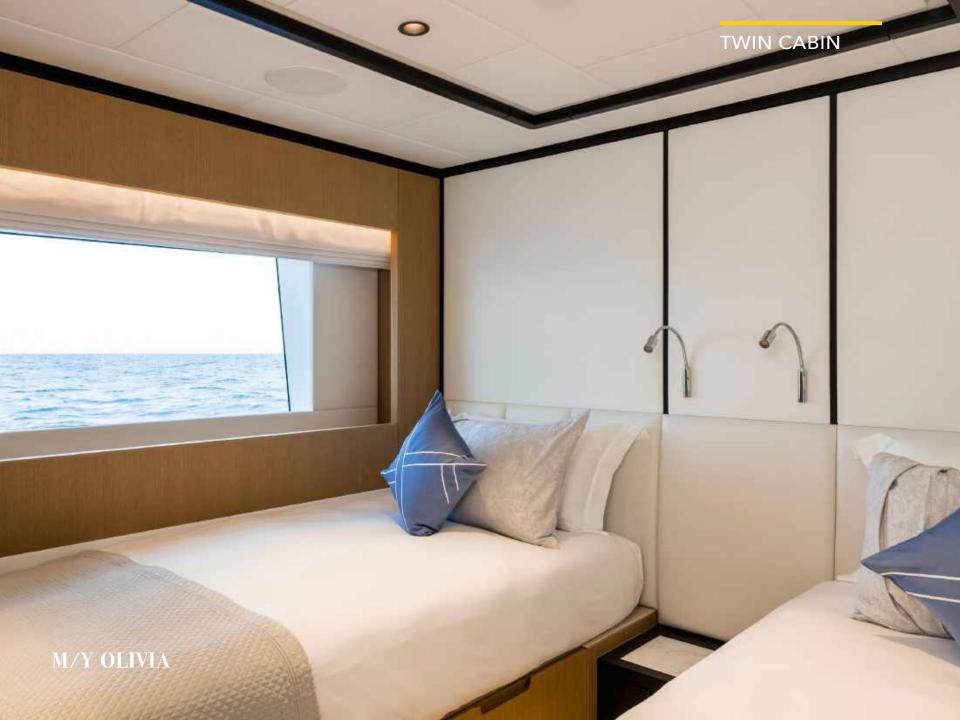

1 Master, 1 VIP, 2 Double, 2 Twin convertible with pullmans

Cruise speed:

12 knots

Guest sleeping:

10 + 2

Crew:

8

M/Y OLIVIA