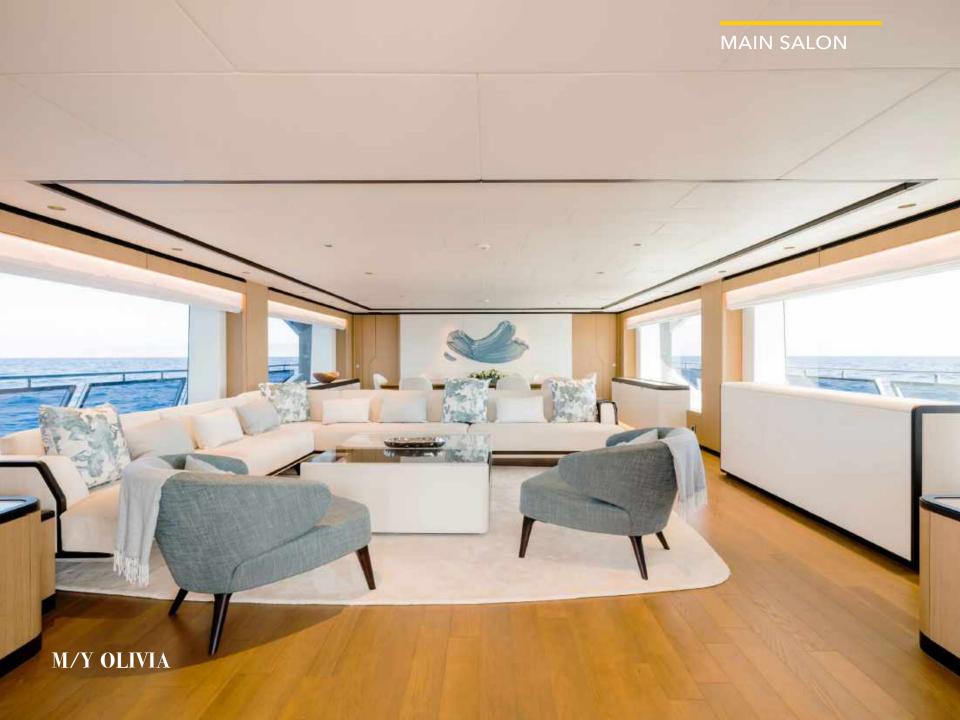

Aggressive lines and a demanding profile define the Majesty 120, with the signature Majesty Yachts windows lining the hull. Extensive use of glass offers an unparalleled connection to the outdoors with low bulwarks allowing for an ornamental glass railing design.