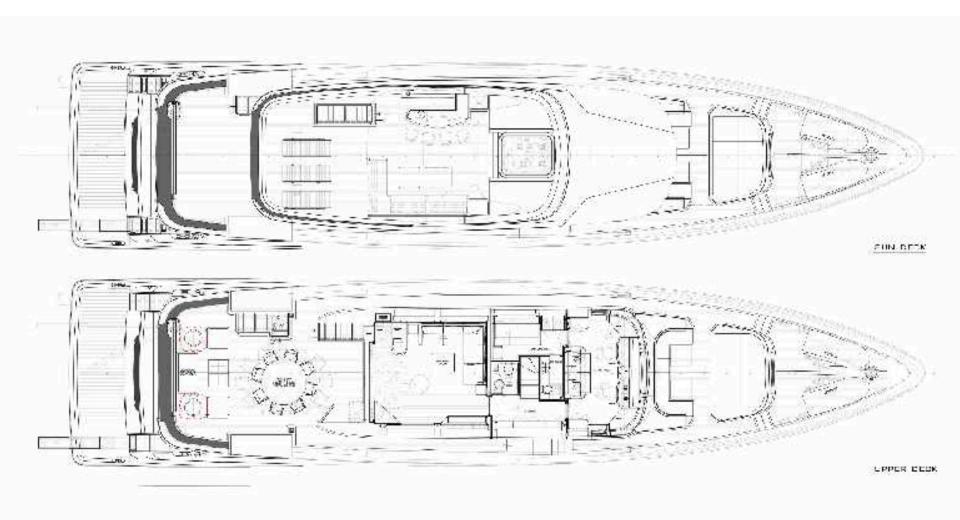

Amongst the standout features onboard the new Majesty 120 is a Jacuzzi situated on the sun deck. This superyacht boasts 30% larger outdoor entertainment areas compared to any other yacht in its class.

## **KEY FEATURES**

- 1. Jacuzzi on Sundeck
- 2. Six Cabin Layout for Maximum Guest Comfort
- 3. Master Cabin on Main Deck
- 4. Three Decks that allow for Impressive Living Spaces

#### LAYOUT