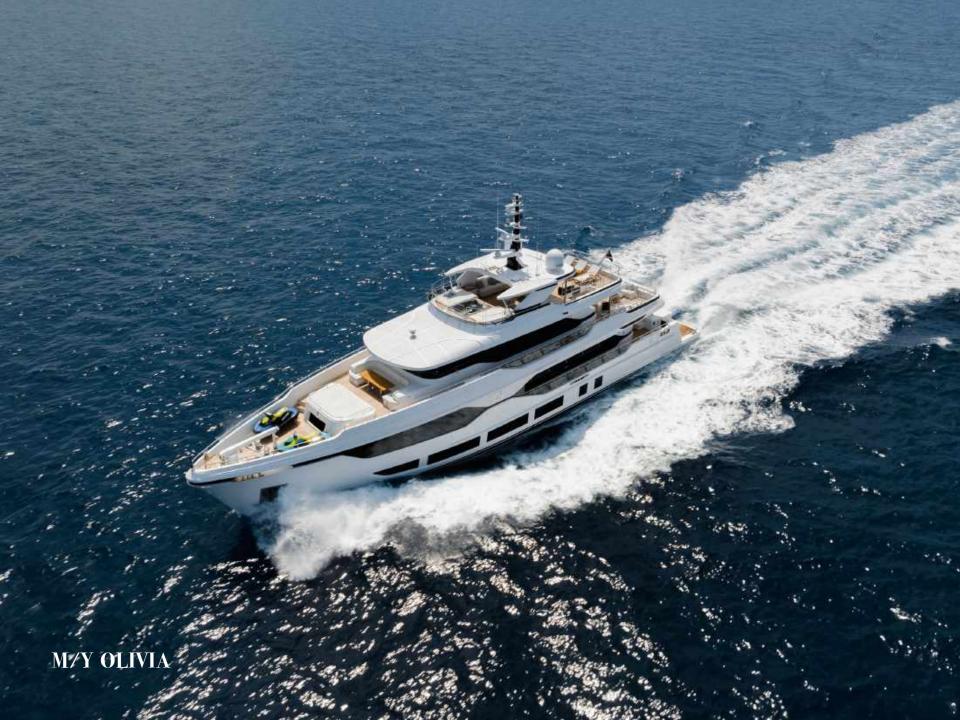

### M/Y OLIVIA

The magnificent Majesty 120 is an immaculate superyacht designed for private getaways and effortless entertaining. The powerful 37m Majesty 120 has been built with the owner's preferences in mind, with a strong focus on luxury, performance and comfort.

Aggressive lines and a demanding profile define the Majesty 120, with the signature Majesty Yachts windows lining the hull. Extensive use of glass offers an unparalleled connection to the outdoors with low bulwarks allowing for an ornamental glass railing design.

Amongst the standout features onboard the new Majesty 120 is a Jacuzzi situated on the sun deck. This superyacht boasts 30% larger outdoor entertainment areas compared to any other yacht in its class.

The smart layout onboard the Majesty 120 allows for a beachclub to double as a tender garage, creating a hybrid solution for the guests onboard. The multipurpose ladder that extends from the swim-platform allows for an easier and safer access to the superyacht while moored.