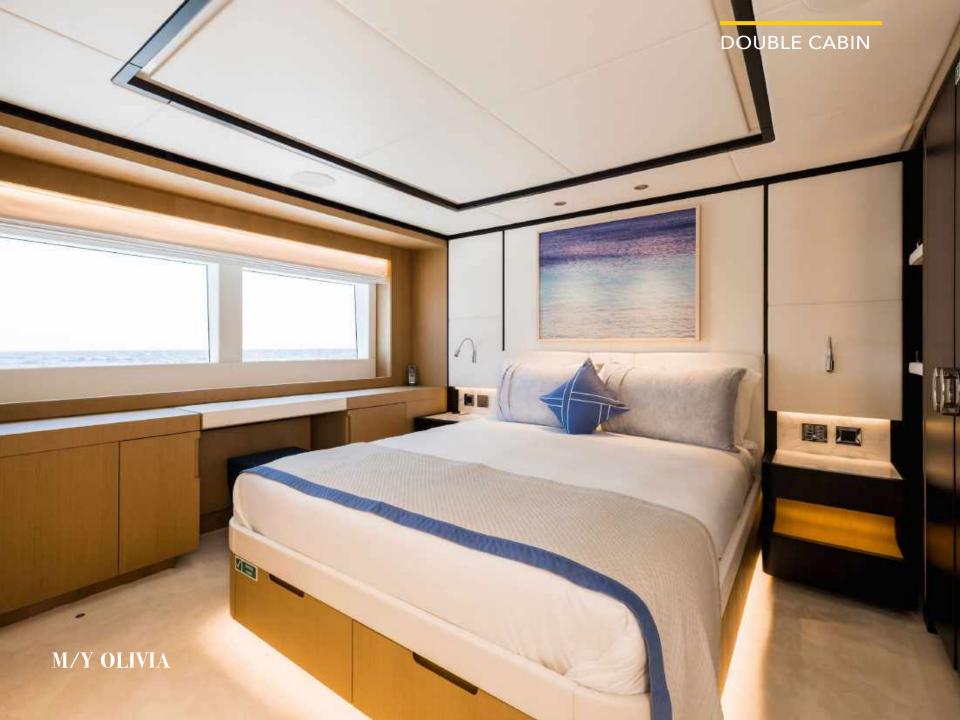

1 Master, 1 VIP, 2 Double, 2 Twin convertible with pullmans

Cruise speed:

12 knots

Guest sleeping:

10 + 2

Crew:

8

M/Y OLIVIA