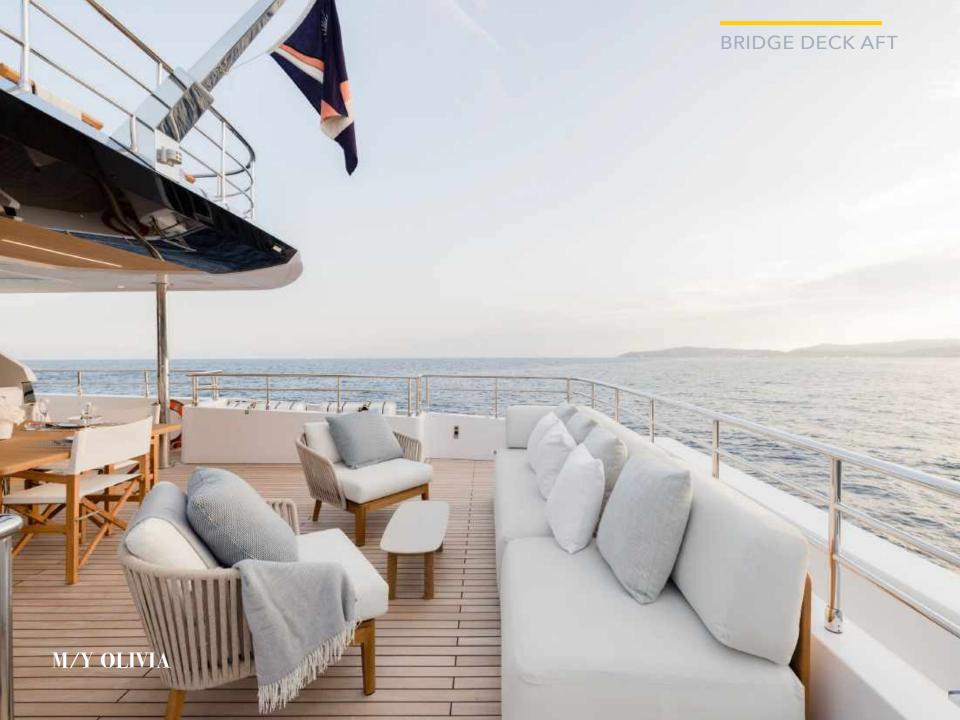

Amongst the standout features onboard the new Majesty 120 is a Jacuzzi situated on the sun deck. This superyacht boasts 30% larger outdoor entertainment areas compared to any other yacht in its class.