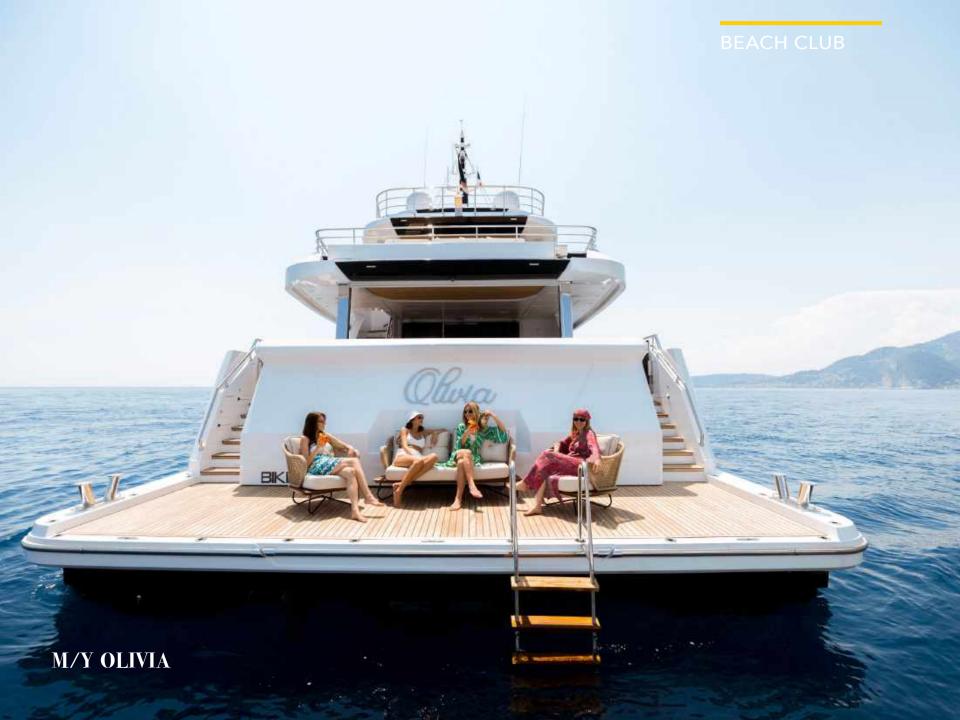

The smart layout onboard the Majesty 120 allows for a beachclub to double as a tender garage, creating a hybrid solution for the guests onboard. The multipurpose ladder that extends from the swim-platform allows for an easier and safer access to the superyacht while moored.