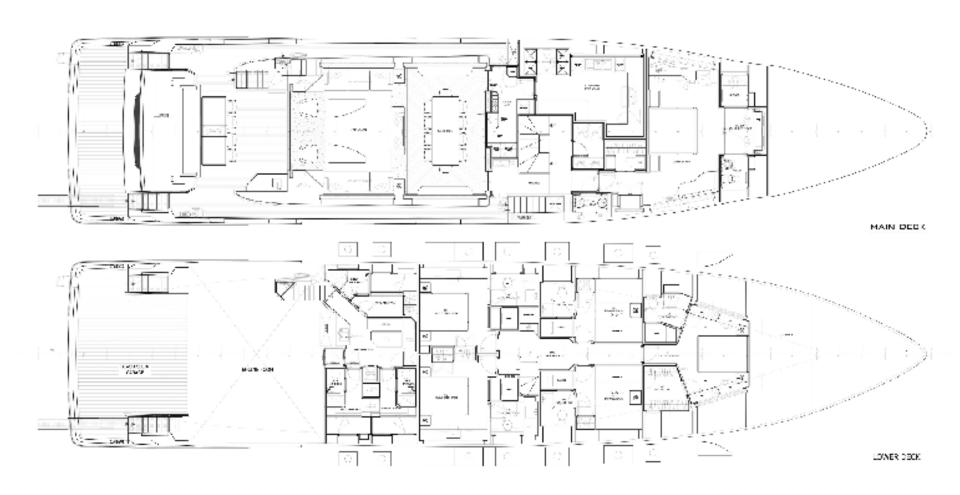

1 Master, 1 VIP, 2 Double, 2 Twin convertible with pullmans

Cruise speed:

12 knots

Guest sleeping:

10 + 2

Crew:

8

M/Y OLIVIA

## **KEY FEATURES**

- 1. Jacuzzi on Sundeck
- 2. Six Cabin Layout for Maximum Guest Comfort
- 3. Master Cabin on Main Deck
- 4. Three Decks that allow for Impressive Living Spaces

### LAYOUT