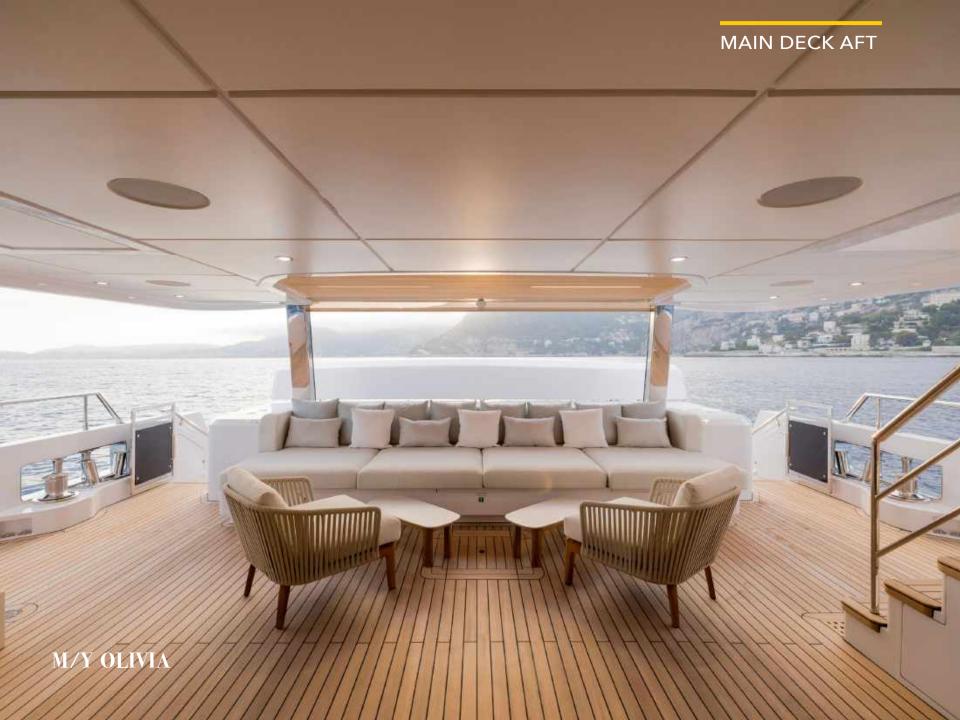

Amongst the standout features onboard the new Majesty 120 is a Jacuzzi situated on the sun deck. This superyacht boasts 30% larger outdoor entertainment areas compared to any other yacht in its class.

The smart layout onboard the Majesty 120 allows for a beachclub to double as a tender garage, creating a hybrid solution for the guests onboard. The multipurpose ladder that extends from the swim-platform allows for an easier and safer access to the superyacht while moored.