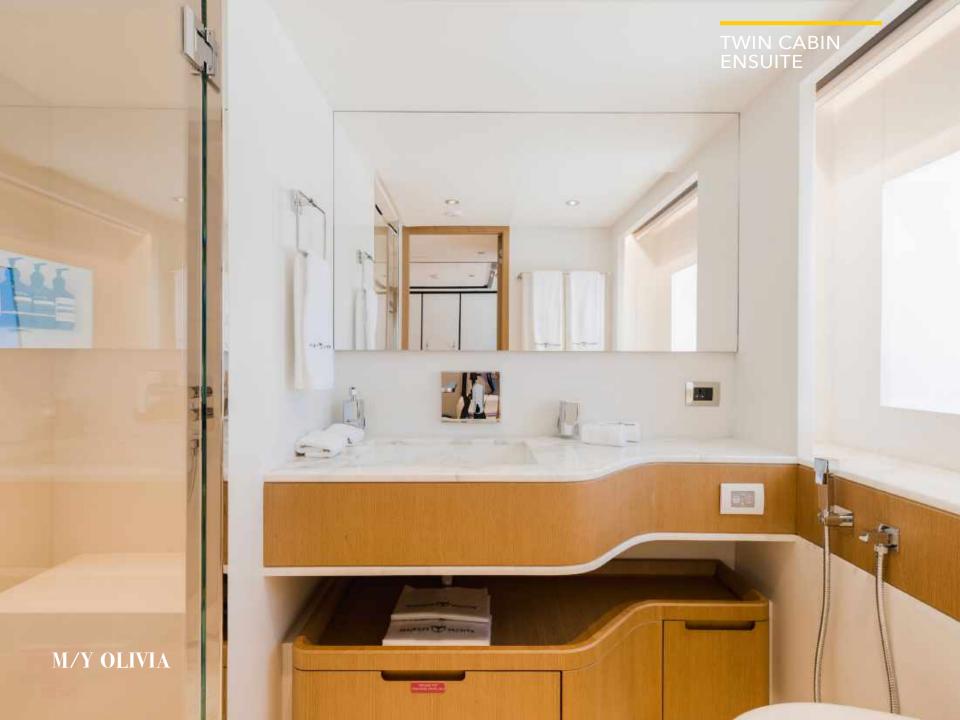

1 Master, 1 VIP, 2 Double, 2 Twin convertible with pullmans

Cruise speed:

12 knots

Guest sleeping:

10 + 2

Crew:

8

M/Y OLIVIA