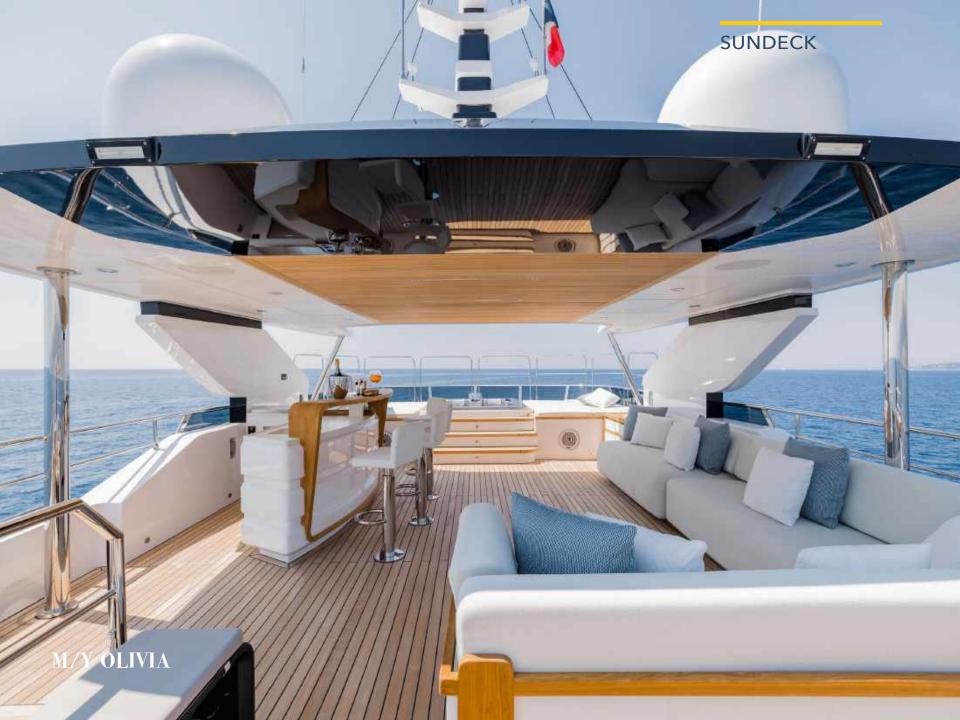

Amongst the standout features onboard the new Majesty 120 is a Jacuzzi situated on the sun deck. This superyacht boasts 30% larger outdoor entertainment areas compared to any other yacht in its class.