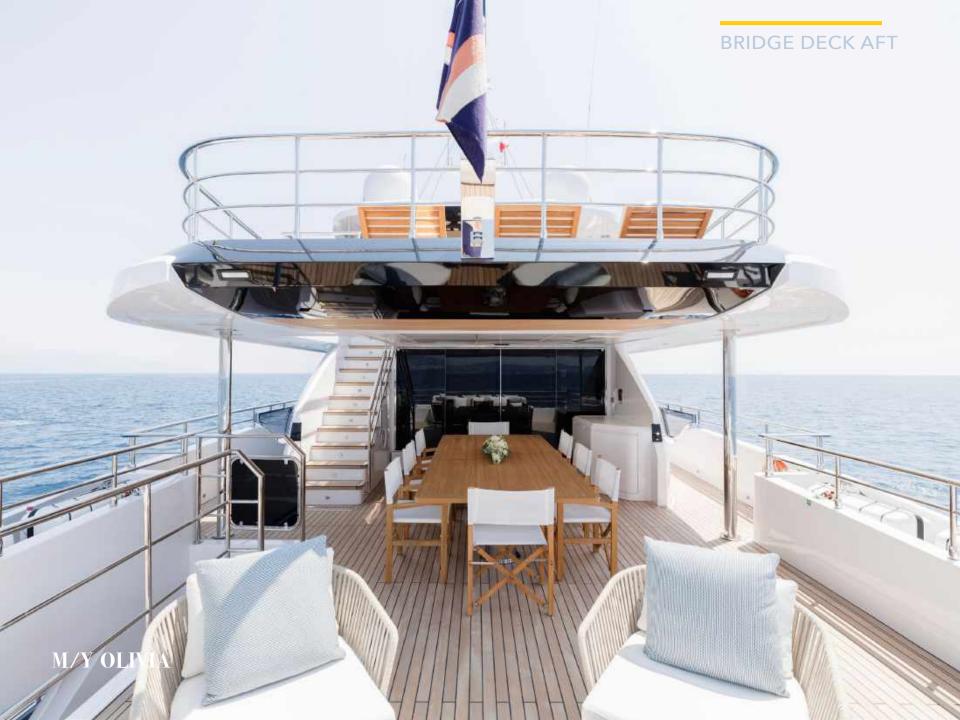

Amongst the standout features onboard the new Majesty 120 is a Jacuzzi situated on the sun deck. This superyacht boasts 30% larger outdoor entertainment areas compared to any other yacht in its class.