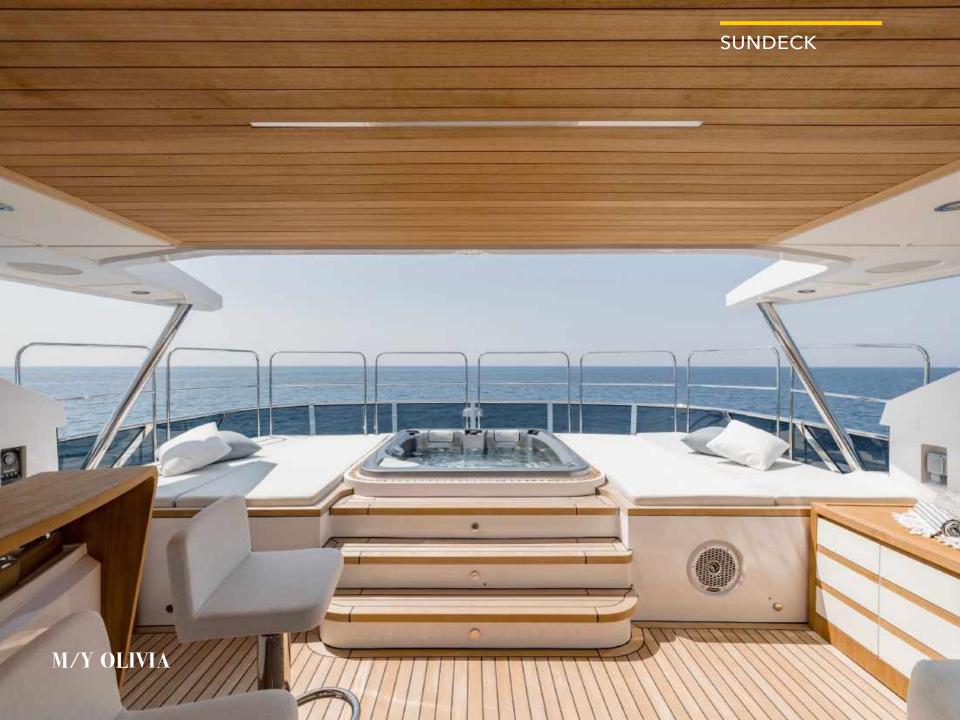

Amongst the standout features onboard the new Majesty 120 is a Jacuzzi situated on the sun deck. This superyacht boasts 30% larger outdoor entertainment areas compared to any other yacht in its class.

## **KEY FEATURES**

- 1. Jacuzzi on Sundeck
- 2. Six Cabin Layout for Maximum Guest Comfort
- 3. Master Cabin on Main Deck
- 4. Three Decks that allow for Impressive Living Spaces