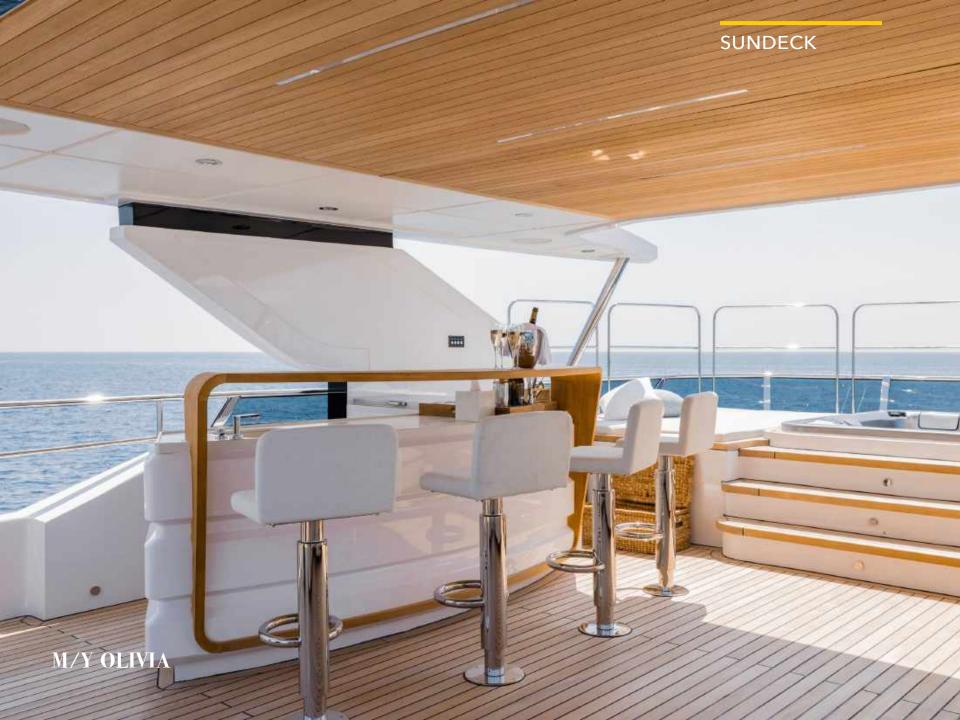

Amongst the standout features onboard the new Majesty 120 is a Jacuzzi situated on the sun deck. This superyacht boasts 30% larger outdoor entertainment areas compared to any other yacht in its class.

### M/Y OLIVIA

The magnificent Majesty 120 is an immaculate superyacht designed for private getaways and effortless entertaining. The powerful 37m Majesty 120 has been built with the owner's preferences in mind, with a strong focus on luxury, performance and comfort.