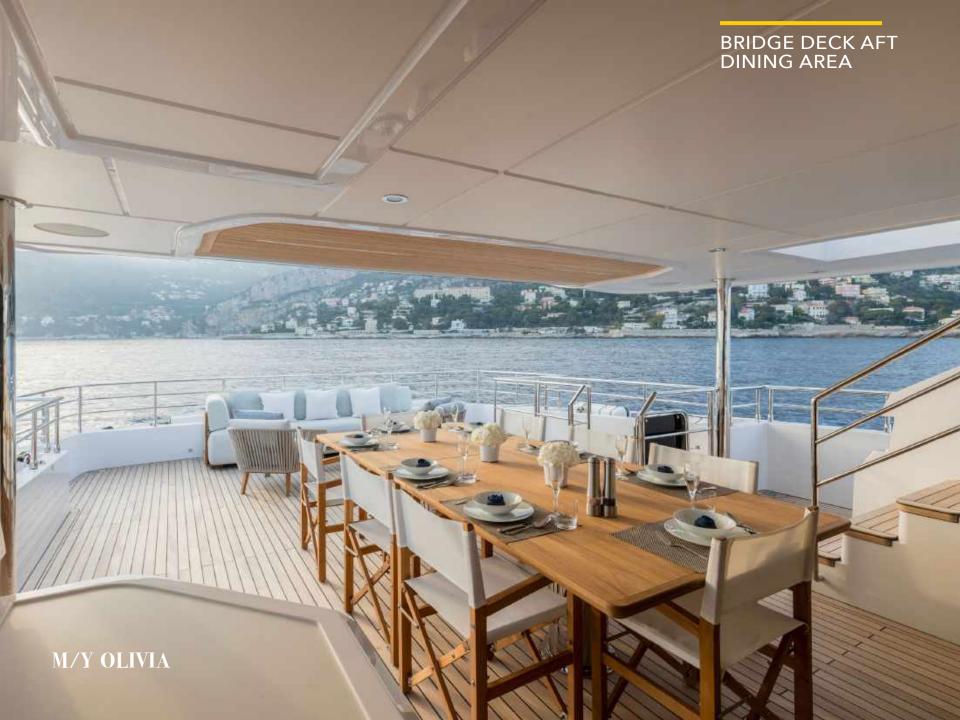

Amongst the standout features onboard the new Majesty 120 is a Jacuzzi situated on the sun deck. This superyacht boasts 30% larger outdoor entertainment areas compared to any other yacht in its class.