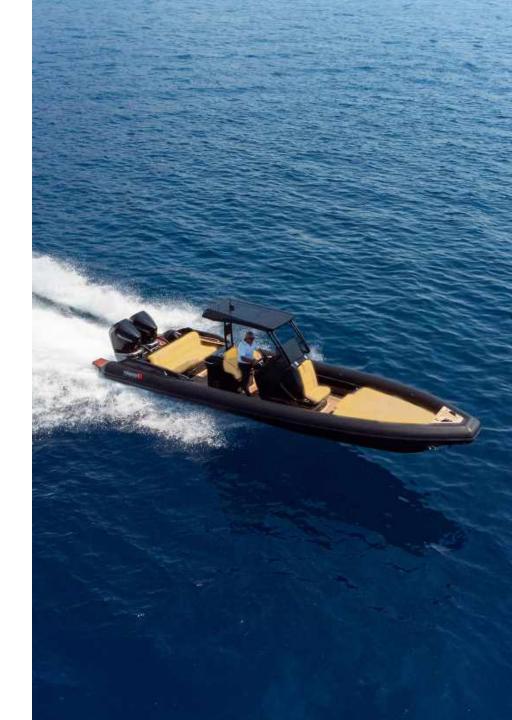

# **TOYS & EQUIPMENT**

- Olympic OLR 30 SR Chase Boat 700 HP
- 2 x Jet Skis
- 2 x Seabobs
- 1 x Foil
- 1 x Towable Donut
- 1 x Wakeboard
- 2 x Stand Up Paddleboard
- 2 x Rigid Canoes
- Snorkelling Equipment