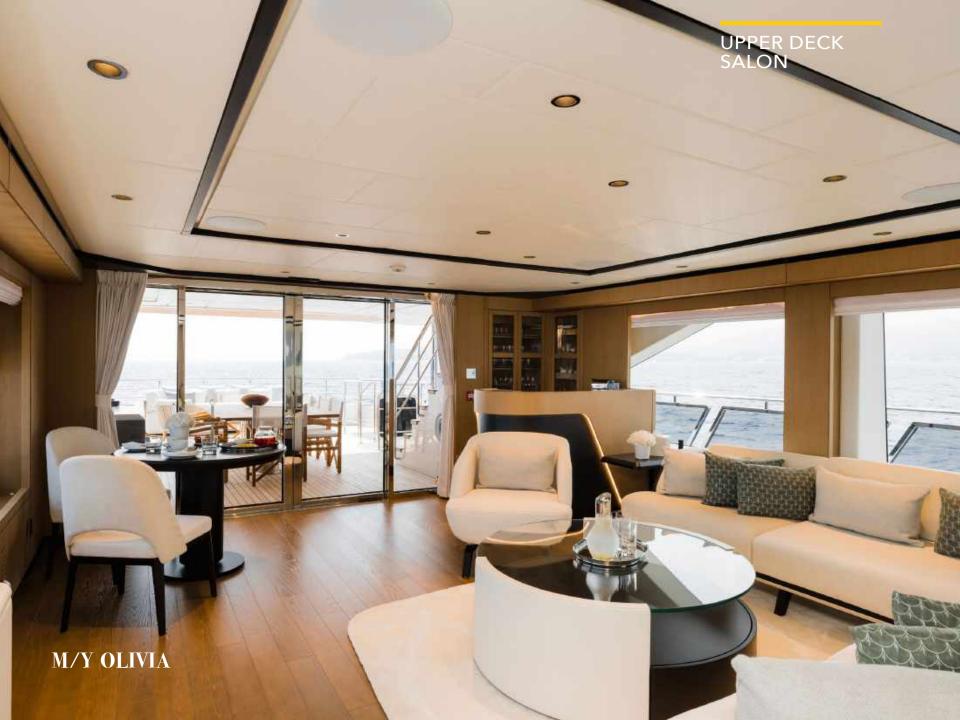

Aggressive lines and a demanding profile define the Majesty 120, with the signature Majesty Yachts windows lining the hull. Extensive use of glass offers an unparalleled connection to the outdoors with low bulwarks allowing for an ornamental glass railing design.