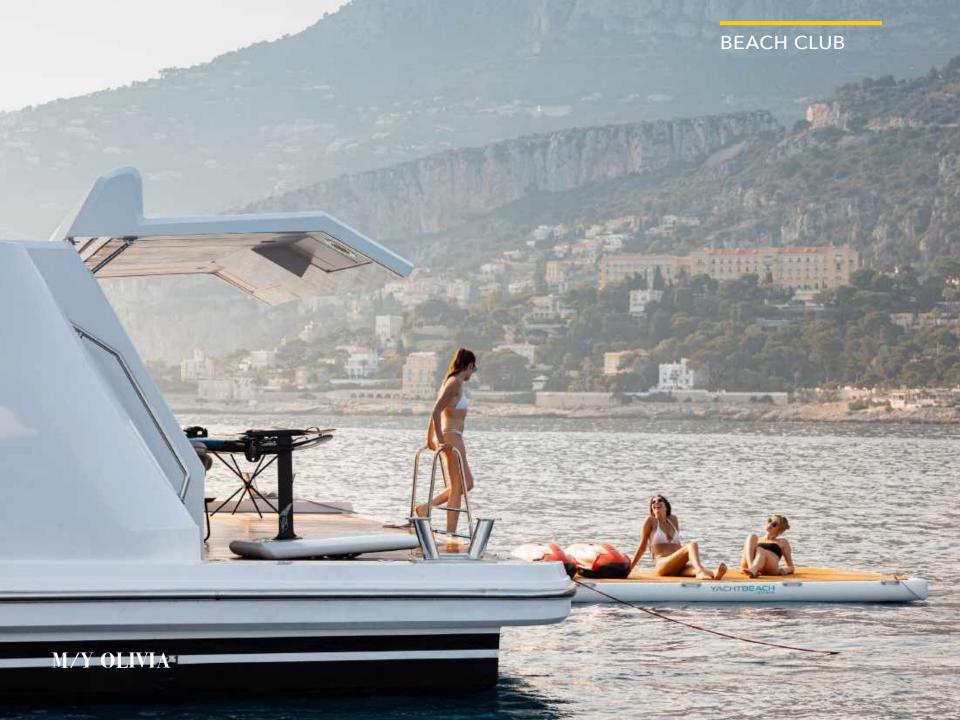

The smart layout onboard the Majesty 120 allows for a beachclub to double as a tender garage, creating a hybrid solution for the guests onboard. The multipurpose ladder that extends from the swim-platform allows for an easier and safer access to the superyacht while moored.