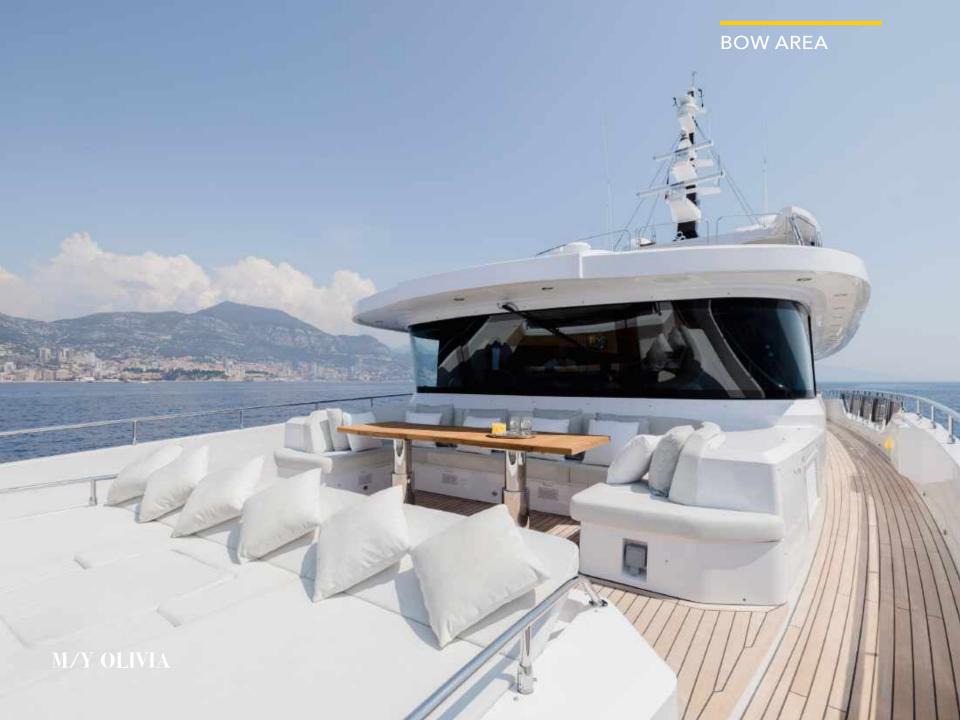

Aggressive lines and a demanding profile define the Majesty 120, with the signature Majesty Yachts windows lining the hull. Extensive use of glass offers an unparalleled connection to the outdoors with low bulwarks allowing for an ornamental glass railing design.

Amongst the standout features onboard the new Majesty 120 is a Jacuzzi situated on the sun deck. This superyacht boasts 30% larger outdoor entertainment areas compared to any other yacht in its class.