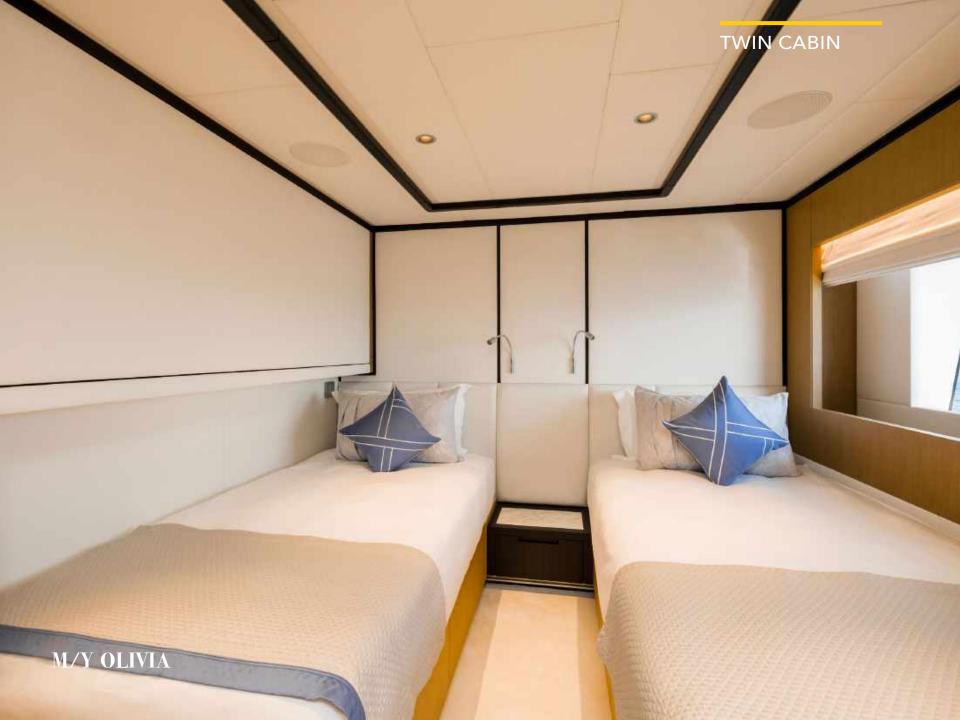

1 Master, 1 VIP, 2 Double, 2 Twin convertible with pullmans

Cruise speed:

12 knots

Guest sleeping:

10 + 2

Crew:

8

M/Y OLIVIA