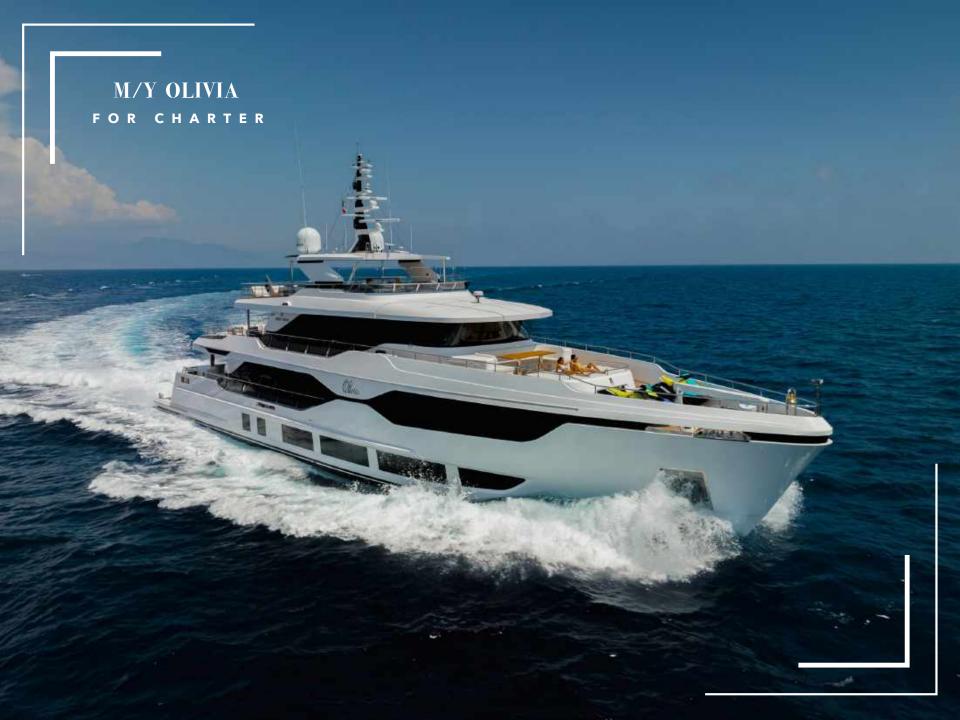

### M/Y OLIVIA

The magnificent Majesty 120 is an immaculate superyacht designed for private getaways and effortless entertaining. The powerful 37m Majesty 120 has been built with the owner's preferences in mind, with a strong focus on luxury, performance and comfort.

Aggressive lines and a demanding profile define the Majesty 120, with the signature Majesty Yachts windows lining the hull. Extensive use of glass offers an unparalleled connection to the outdoors with low bulwarks allowing for an ornamental glass railing design.

Amongst the standout features onboard the new Majesty 120 is a Jacuzzi situated on the sun deck. This superyacht boasts 30% larger outdoor entertainment areas compared to any other yacht in its class.