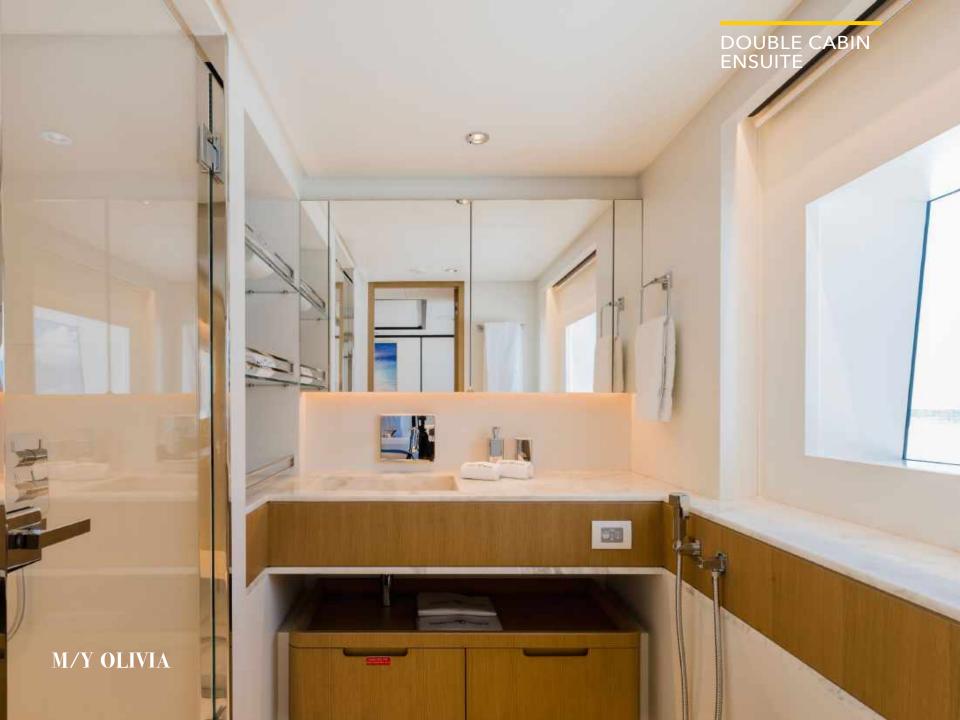

1 Master, 1 VIP, 2 Double, 2 Twin convertible with pullmans

Cruise speed:

12 knots

Guest sleeping:

10 + 2

Crew:

8

M/Y OLIVIA