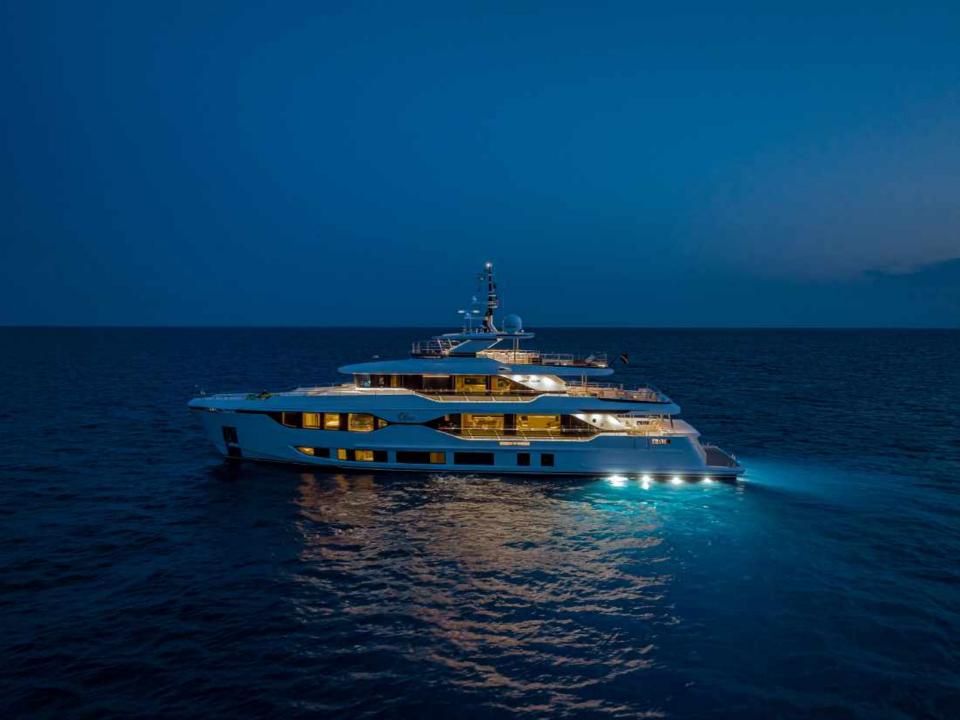

### M/Y OLIVIA

The magnificent Majesty 120 is an immaculate superyacht designed for private getaways and effortless entertaining. The powerful 37m Majesty 120 has been built with the owner's preferences in mind, with a strong focus on luxury, performance and comfort.

Aggressive lines and a demanding profile define the Majesty 120, with the signature Majesty Yachts windows lining the hull. Extensive use of glass offers an unparalleled connection to the outdoors with low bulwarks allowing for an ornamental glass railing design.

### M/Y OLIVIA