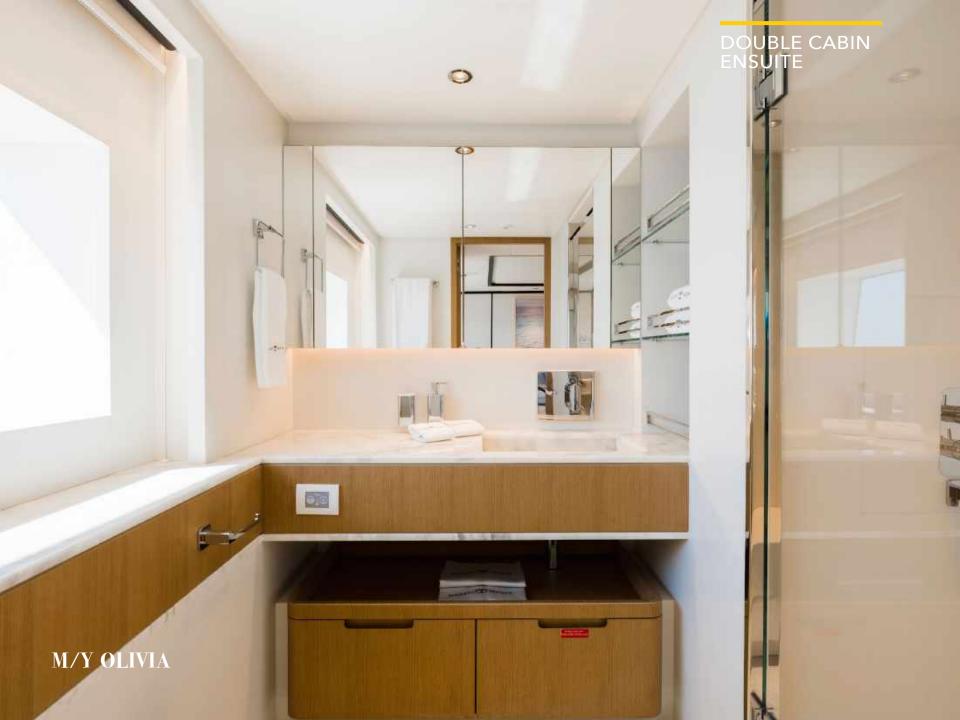

1 Master, 1 VIP, 2 Double, 2 Twin convertible with pullmans

Cruise speed:

12 knots

Guest sleeping:

10 + 2

Crew:

8

M/Y OLIVIA