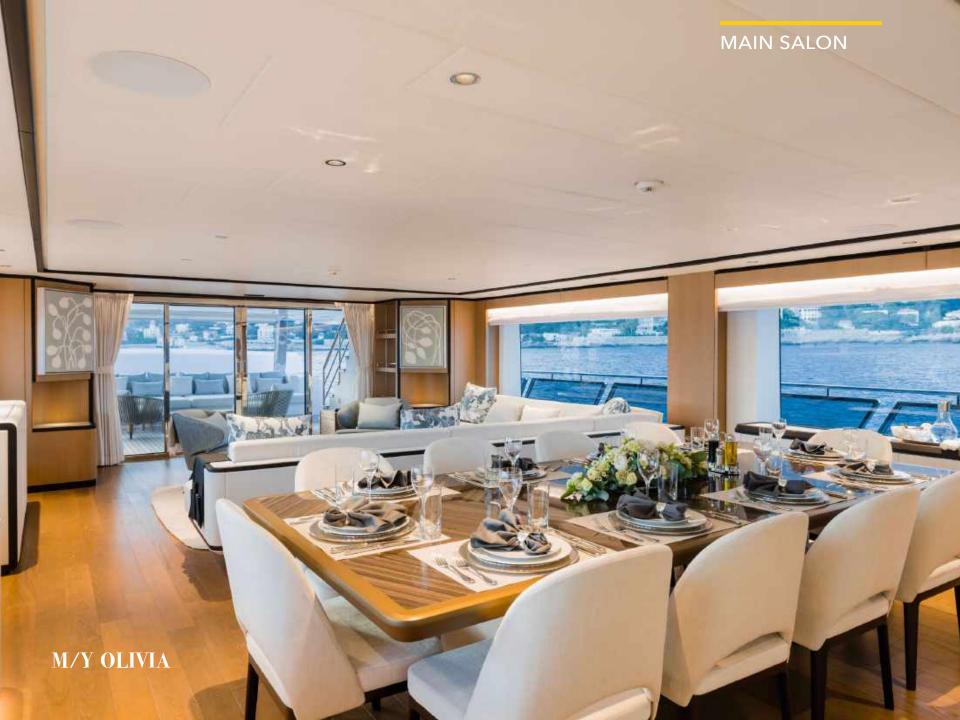

### M/Y OLIVIA

The magnificent Majesty 120 is an immaculate superyacht designed for private getaways and effortless entertaining. The powerful 37m Majesty 120 has been built with the owner's preferences in mind, with a strong focus on luxury, performance and comfort.

Aggressive lines and a demanding profile define the Majesty 120, with the signature Majesty Yachts windows lining the hull. Extensive use of glass offers an unparalleled connection to the outdoors with low bulwarks allowing for an ornamental glass railing design.