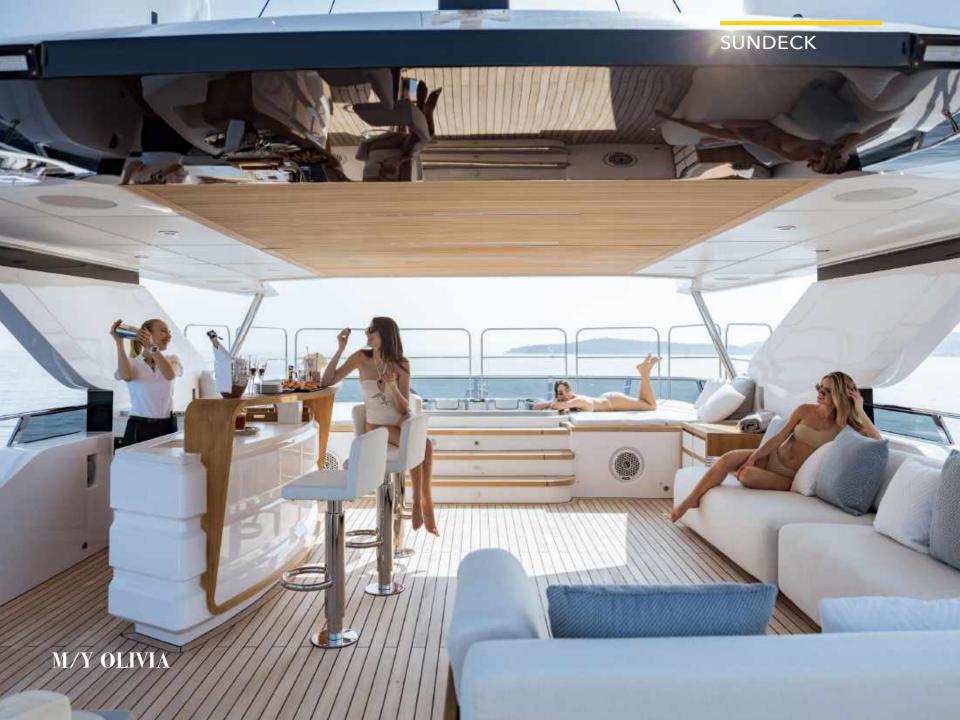

Amongst the standout features onboard the new Majesty 120 is a Jacuzzi situated on the sun deck. This superyacht boasts 30% larger outdoor entertainment areas compared to any other yacht in its class.