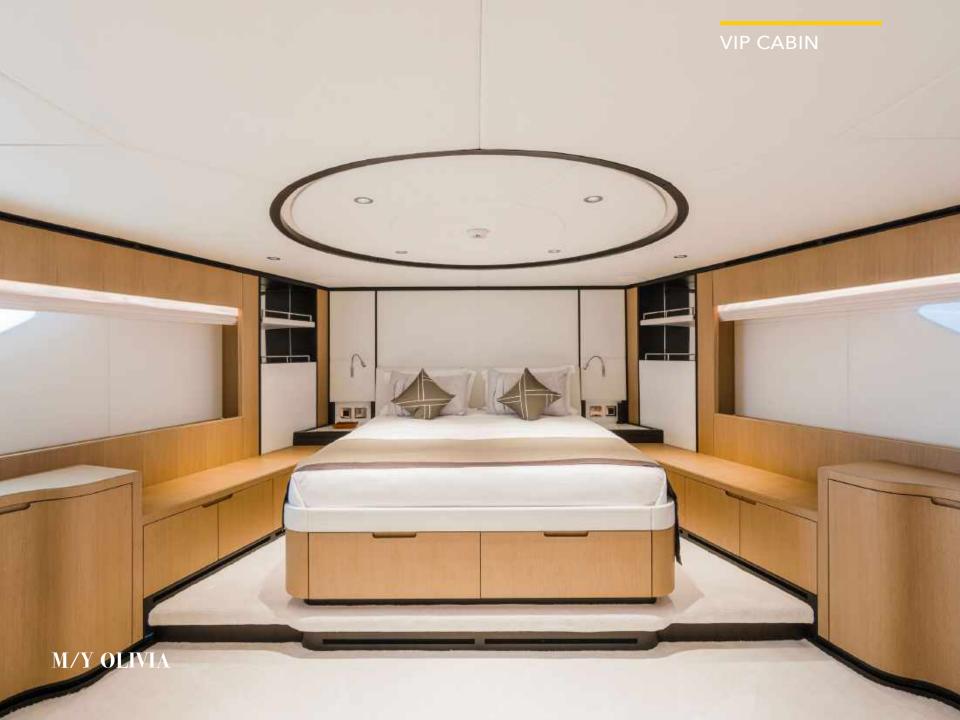

1 Master, 1 VIP, 2 Double, 2 Twin convertible with pullmans

Cruise speed:

12 knots

Guest sleeping:

10 + 2

Crew:

8

M/Y OLIVIA