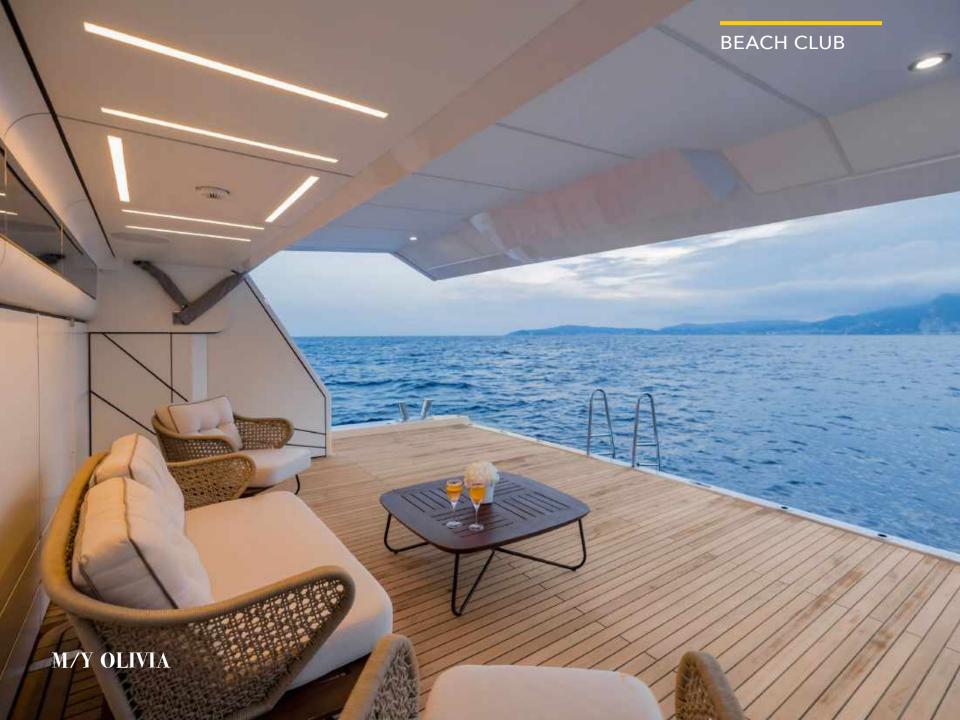

The smart layout onboard the Majesty 120 allows for a beachclub to double as a tender garage, creating a hybrid solution for the guests onboard. The multipurpose ladder that extends from the swim-platform allows for an easier and safer access to the superyacht while moored.