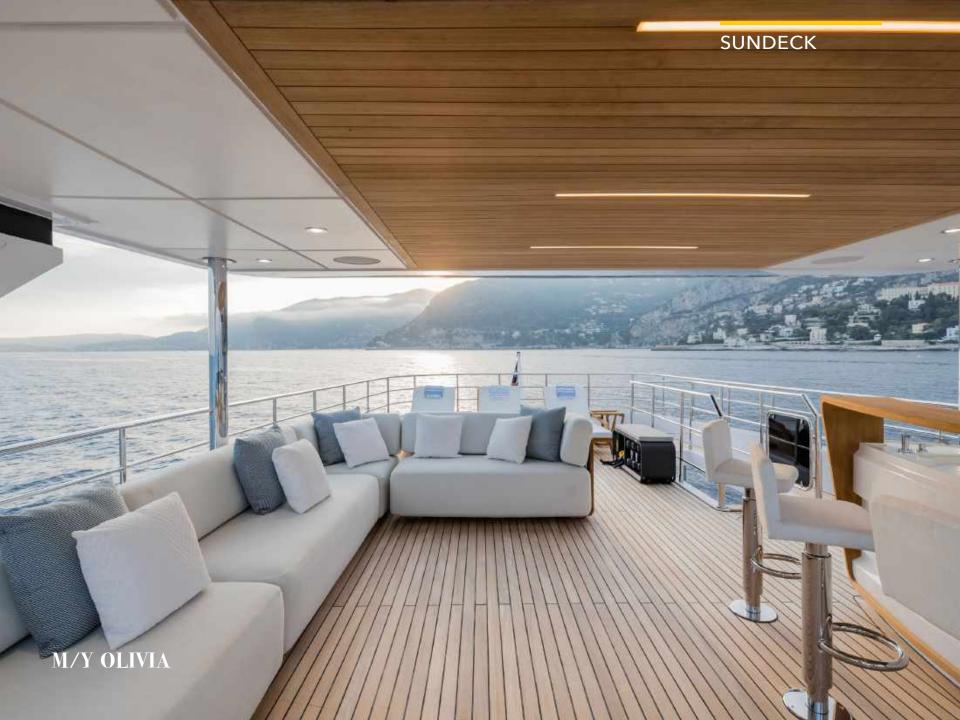

Amongst the standout features onboard the new Majesty 120 is a Jacuzzi situated on the sun deck. This superyacht boasts 30% larger outdoor entertainment areas compared to any other yacht in its class.

### M/Y OLIVIA

The magnificent Majesty 120 is an immaculate superyacht designed for private getaways and effortless entertaining. The powerful 37m Majesty 120 has been built with the owner's preferences in mind, with a strong focus on luxury, performance and comfort.