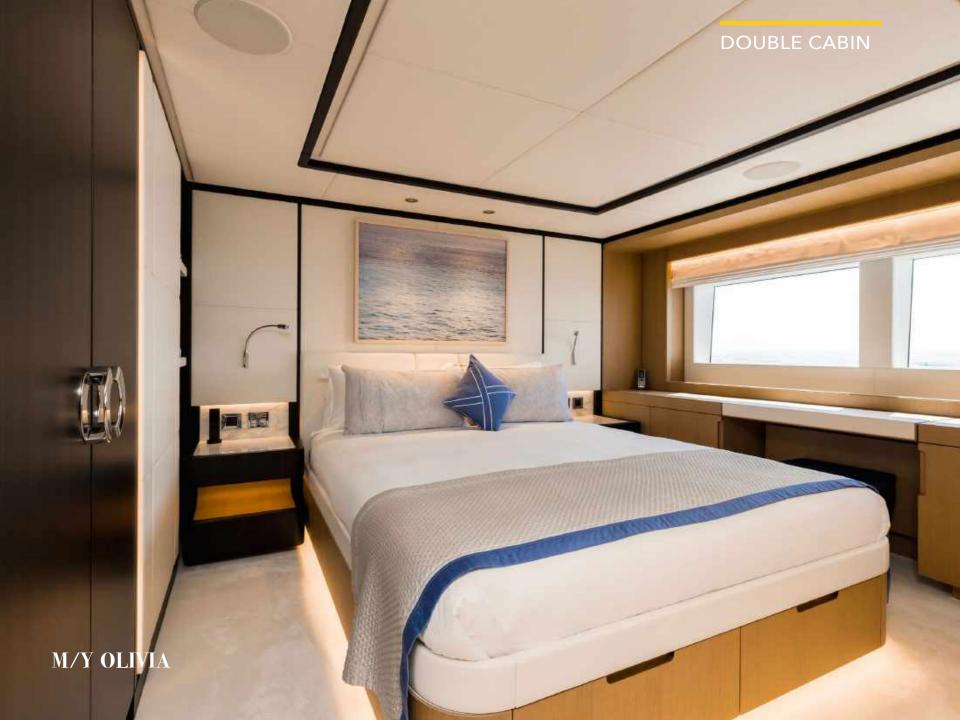

1 Master, 1 VIP, 2 Double, 2 Twin convertible with pullmans

Cruise speed:

12 knots

Guest sleeping:

10 + 2

Crew:

8

M/Y OLIVIA