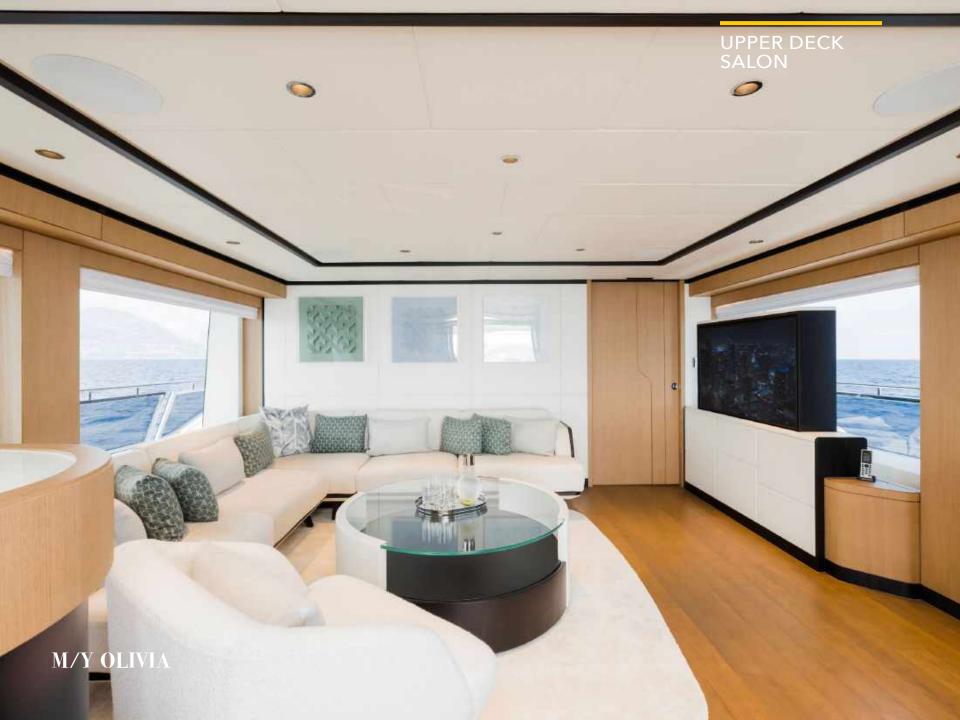

Aggressive lines and a demanding profile define the Majesty 120, with the signature Majesty Yachts windows lining the hull. Extensive use of glass offers an unparalleled connection to the outdoors with low bulwarks allowing for an ornamental glass railing design.