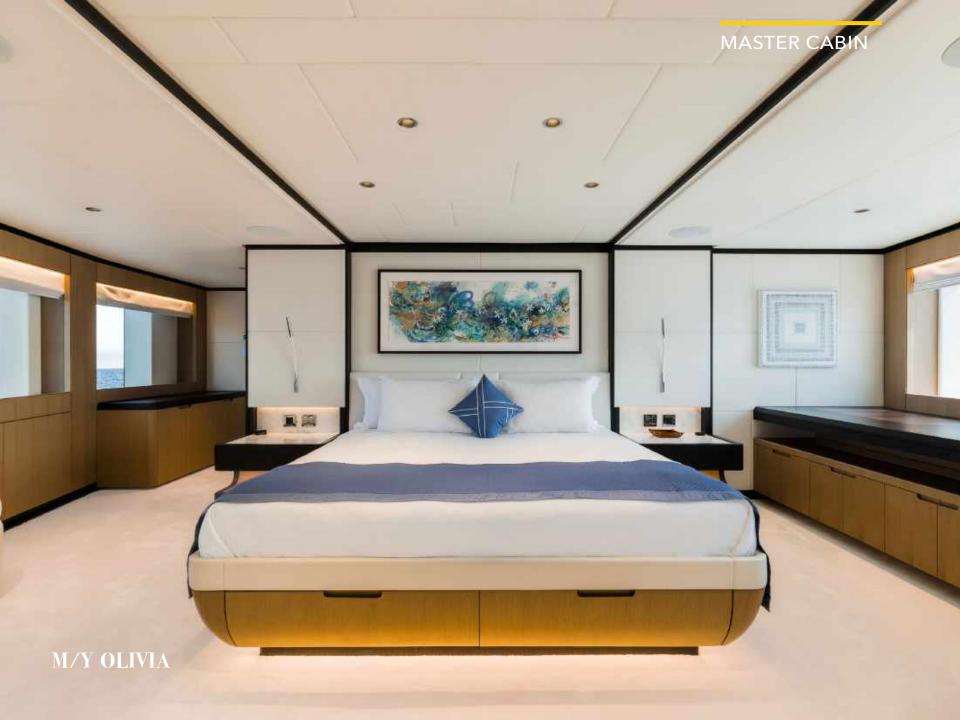

1 Master, 1 VIP, 2 Double, 2 Twin convertible with pullmans

Cruise speed:

12 knots

Guest sleeping:

10 + 2

Crew:

8

M/Y OLIVIA

## **KEY FEATURES**

- 1. Jacuzzi on Sundeck
- 2. Six Cabin Layout for Maximum Guest Comfort
- 3. Master Cabin on Main Deck
- 4. Three Decks that allow for Impressive Living Spaces