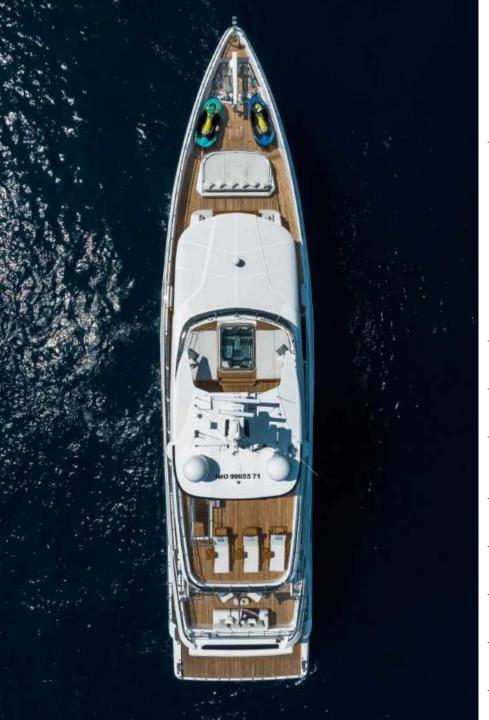

The smart layout onboard the Majesty 120 allows for a beachclub to double as a tender garage, creating a hybrid solution for the guests onboard. The multipurpose ladder that extends from the swim-platform allows for an easier and safer access to the superyacht while moored.

## **KEY FEATURES**

- 1. Jacuzzi on Sundeck
- 2. Six Cabin Layout for Maximum Guest Comfort
- 3. Master Cabin on Main Deck
- 4. Three Decks that allow for Impressive Living Spaces