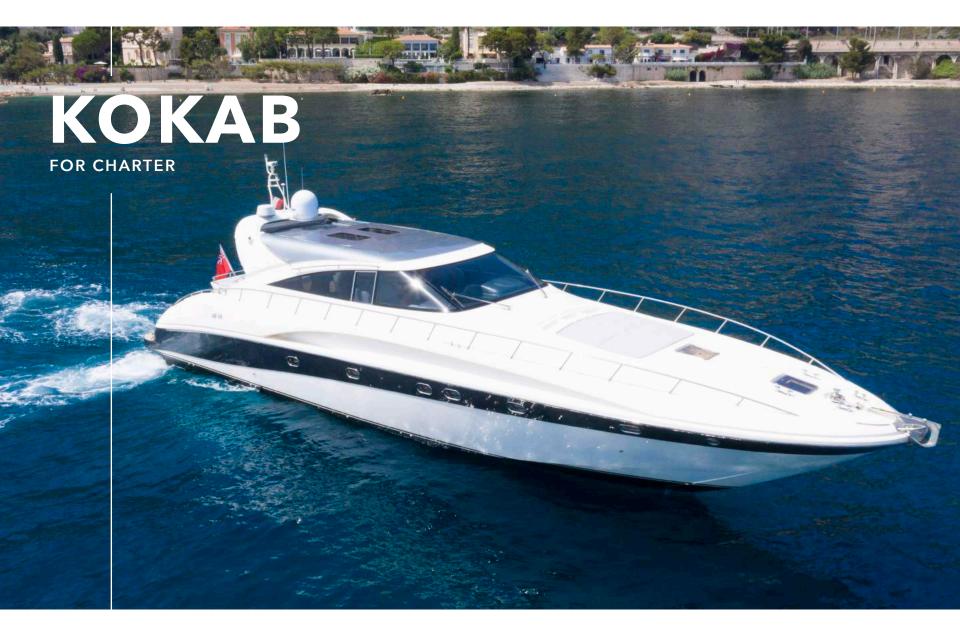

Discover **M/Y Kokab**, a versatile open yacht with a spacious panoramic roof, front and aft sunbeds, and a practical tender garage in the aft. This yacht is equipped with two Kamewa Waterjets, ensuring an impressive combination of speed and remarkably quiet navigation.

M/Y Kokab is the perfect choice for those who seek a harmonious blend of functionality, speed, and comfort, all while enjoying an array of onboard entertainment options for a memorable journey on the water.

## M/Y KOKAB