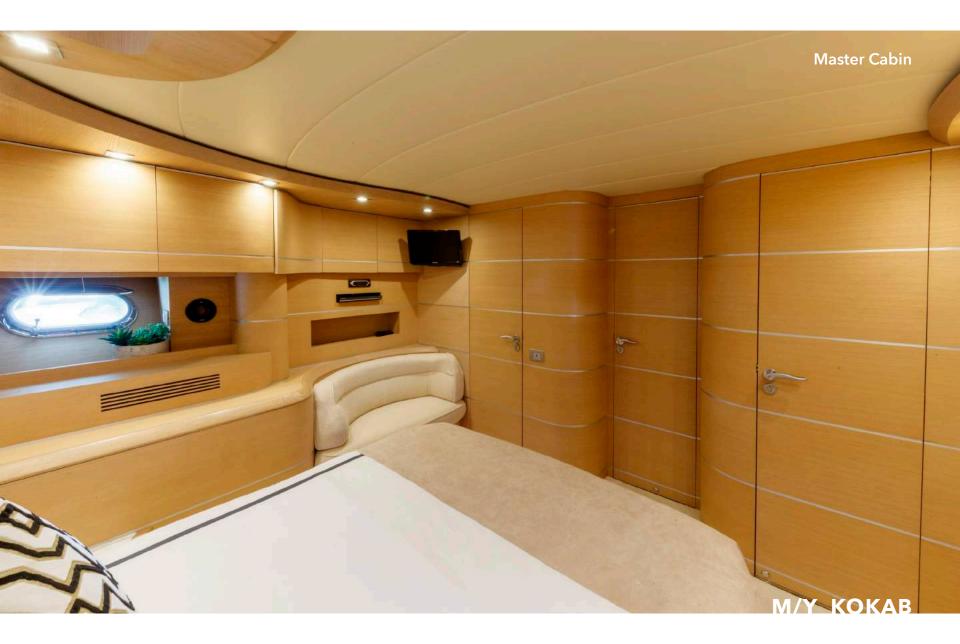

#### SPECIFICATIONS

| Builder:<br>AB Yachts | Length:<br>20.65 m (69')                      |                                                                                                                                                                                                                                                                                                                                                                                                                                                                                                                                                                                                                                                                                                     |
|-----------------------|-----------------------------------------------|-----------------------------------------------------------------------------------------------------------------------------------------------------------------------------------------------------------------------------------------------------------------------------------------------------------------------------------------------------------------------------------------------------------------------------------------------------------------------------------------------------------------------------------------------------------------------------------------------------------------------------------------------------------------------------------------------------|
| Year built:           | Draft:                                        |                                                                                                                                                                                                                                                                                                                                                                                                                                                                                                                                                                                                                                                                                                     |
| 2003 (Refit 2019)     | 0.92 m (3')                                   |                                                                                                                                                                                                                                                                                                                                                                                                                                                                                                                                                                                                                                                                                                     |
| Flag:                 | Beam:                                         |                                                                                                                                                                                                                                                                                                                                                                                                                                                                                                                                                                                                                                                                                                     |
| British               | 4.95 m (16')                                  |                                                                                                                                                                                                                                                                                                                                                                                                                                                                                                                                                                                                                                                                                                     |
| Max speed:            | Cruise speed:                                 |                                                                                                                                                                                                                                                                                                                                                                                                                                                                                                                                                                                                                                                                                                     |
| 40 knots              | 30 knots                                      |                                                                                                                                                                                                                                                                                                                                                                                                                                                                                                                                                                                                                                                                                                     |
| Guest cruising:       | Guest sleeping:                               |                                                                                                                                                                                                                                                                                                                                                                                                                                                                                                                                                                                                                                                                                                     |
| 12                    | 7                                             |                                                                                                                                                                                                                                                                                                                                                                                                                                                                                                                                                                                                                                                                                                     |
| Number of cabins:     | Crew:                                         | and the second se |
| 3                     | Captain + 1                                   |                                                                                                                                                                                                                                                                                                                                                                                                                                                                                                                                                                                                                                                                                                     |
| Engine:               | Cabin detail:                                 |                                                                                                                                                                                                                                                                                                                                                                                                                                                                                                                                                                                                                                                                                                     |
| 2 x MAN 1550 HP       | 1 Master, 1 VIP, 1 Twin<br>— with pullman bed |                                                                                                                                                                                                                                                                                                                                                                                                                                                                                                                                                                                                                                                                                                     |
|                       |                                               | She have a start and the                                                                                                                                                                                                                                                                                                                                                                                                                                                                                                                                                                                                                                                                            |