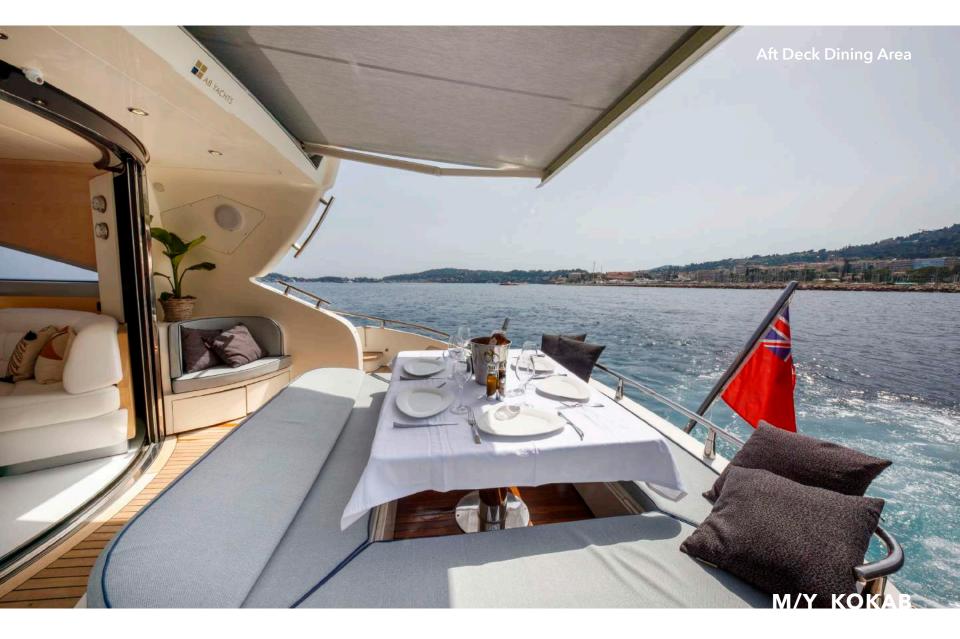

Discover **M/Y Kokab**, a versatile open yacht with a spacious panoramic roof, front and aft sunbeds, and a practical tender garage in the aft. This yacht is equipped with two Kamewa Waterjets, ensuring an impressive combination of speed and remarkably quiet navigation.

M/Y Kokab is the perfect choice for those who seek a harmonious blend of functionality, speed, and comfort, all while enjoying an array of onboard entertainment options for a memorable journey on the water.