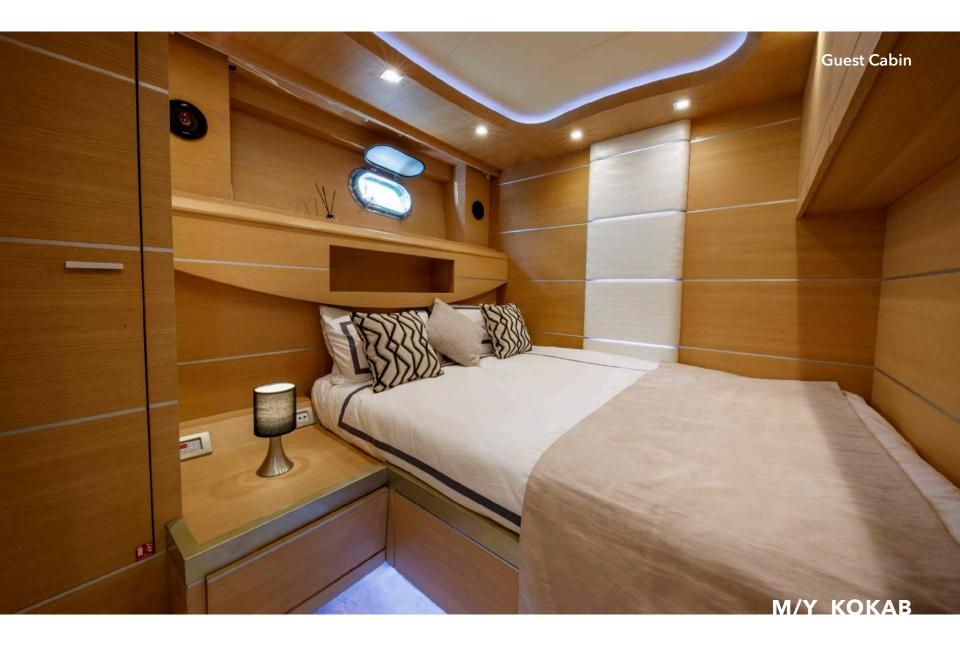

#### SPECIFICATIONS

| Builder:<br>AB Yachts | Length:<br>20.65 m (69')                      |                                                                                                                                                                                                                                                                                                                                                                                                                                                                                                                                                                                                                                                                                                     |
|-----------------------|-----------------------------------------------|-----------------------------------------------------------------------------------------------------------------------------------------------------------------------------------------------------------------------------------------------------------------------------------------------------------------------------------------------------------------------------------------------------------------------------------------------------------------------------------------------------------------------------------------------------------------------------------------------------------------------------------------------------------------------------------------------------|
| Year built:           | Draft:                                        |                                                                                                                                                                                                                                                                                                                                                                                                                                                                                                                                                                                                                                                                                                     |
| 2003 (Refit 2019)     | 0.92 m (3')                                   |                                                                                                                                                                                                                                                                                                                                                                                                                                                                                                                                                                                                                                                                                                     |
| Flag:                 | Beam:                                         |                                                                                                                                                                                                                                                                                                                                                                                                                                                                                                                                                                                                                                                                                                     |
| British               | 4.95 m (16')                                  |                                                                                                                                                                                                                                                                                                                                                                                                                                                                                                                                                                                                                                                                                                     |
| Max speed:            | Cruise speed:                                 |                                                                                                                                                                                                                                                                                                                                                                                                                                                                                                                                                                                                                                                                                                     |
| 40 knots              | 30 knots                                      |                                                                                                                                                                                                                                                                                                                                                                                                                                                                                                                                                                                                                                                                                                     |
| Guest cruising:       | Guest sleeping:                               |                                                                                                                                                                                                                                                                                                                                                                                                                                                                                                                                                                                                                                                                                                     |
| 12                    | 7                                             |                                                                                                                                                                                                                                                                                                                                                                                                                                                                                                                                                                                                                                                                                                     |
| Number of cabins:     | Crew:                                         | and the second se |
| 3                     | Captain + 1                                   |                                                                                                                                                                                                                                                                                                                                                                                                                                                                                                                                                                                                                                                                                                     |
| Engine:               | Cabin detail:                                 |                                                                                                                                                                                                                                                                                                                                                                                                                                                                                                                                                                                                                                                                                                     |
| 2 x MAN 1550 HP       | 1 Master, 1 VIP, 1 Twin<br>— with pullman bed |                                                                                                                                                                                                                                                                                                                                                                                                                                                                                                                                                                                                                                                                                                     |
|                       |                                               | She have a start and the                                                                                                                                                                                                                                                                                                                                                                                                                                                                                                                                                                                                                                                                            |