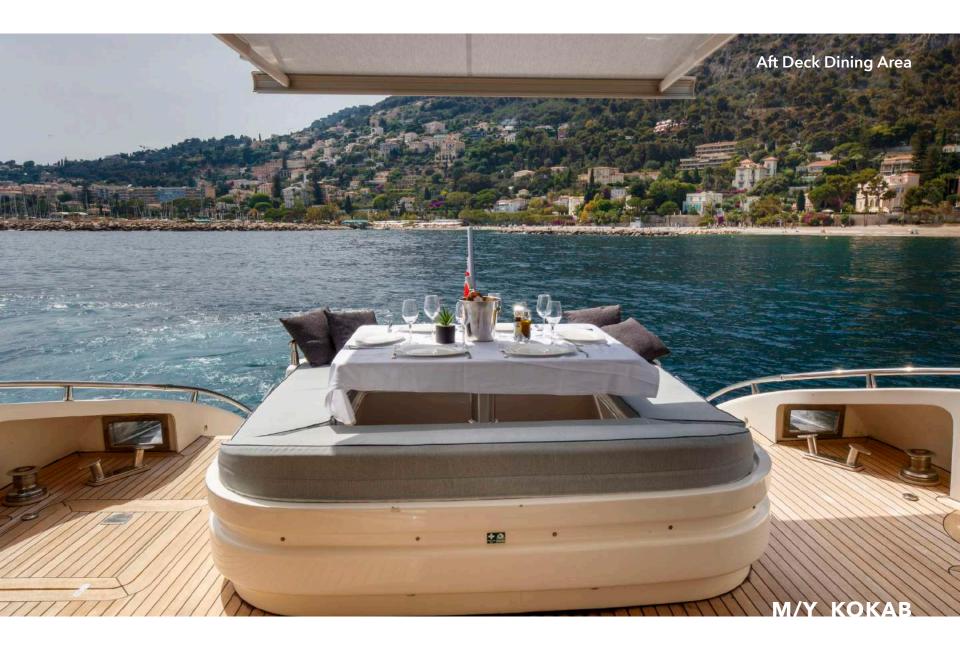

Discover **M/Y Kokab**, a versatile open yacht with a spacious panoramic roof, front and aft sunbeds, and a practical tender garage in the aft. This yacht is equipped with two Kamewa Waterjets, ensuring an impressive combination of speed and remarkably quiet navigation.

M/Y Kokab is the perfect choice for those who seek a harmonious blend of functionality, speed, and comfort, all while enjoying an array of onboard entertainment options for a memorable journey on the water.