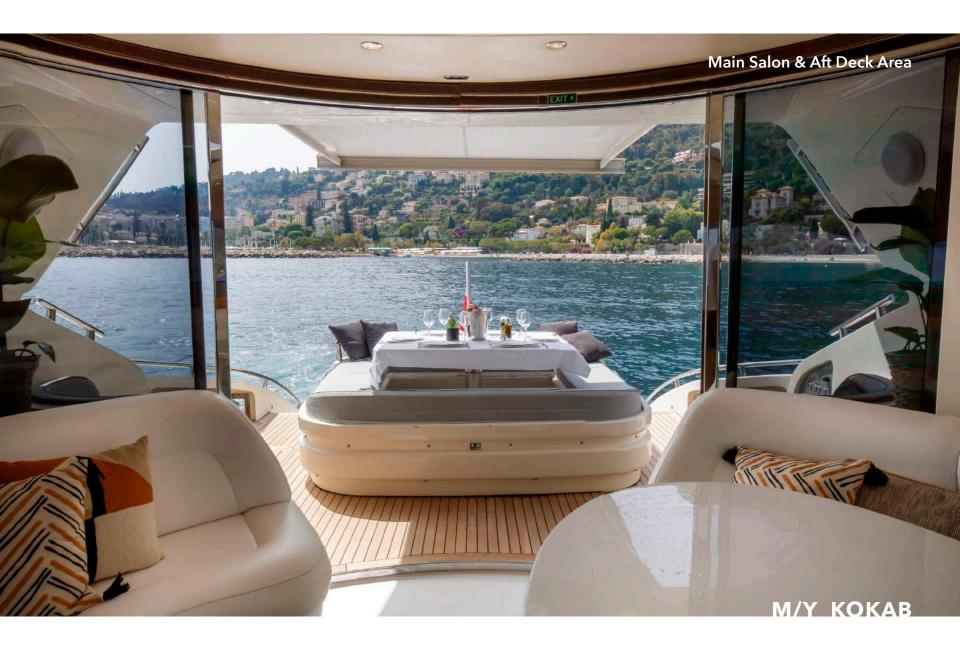

Discover **M/Y Kokab**, a versatile open yacht with a spacious panoramic roof, front and aft sunbeds, and a practical tender garage in the aft. This yacht is equipped with two Kamewa Waterjets, ensuring an impressive combination of speed and remarkably quiet navigation.

M/Y Kokab is the perfect choice for those who seek a harmonious blend of functionality, speed, and comfort, all while enjoying an array of onboard entertainment options for a memorable journey on the water.