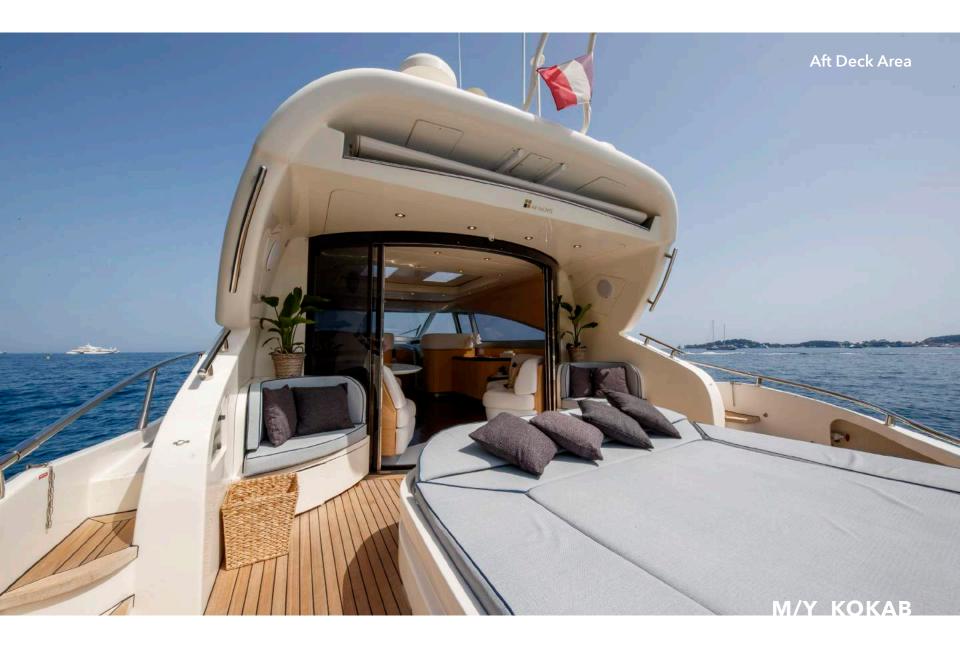

Discover **M/Y Kokab**, a versatile open yacht with a spacious panoramic roof, front and aft sunbeds, and a practical tender garage in the aft. This yacht is equipped with two Kamewa Waterjets, ensuring an impressive combination of speed and remarkably quiet navigation.

M/Y Kokab is the perfect choice for those who seek a harmonious blend of functionality, speed, and comfort, all while enjoying an array of onboard entertainment options for a memorable journey on the water.