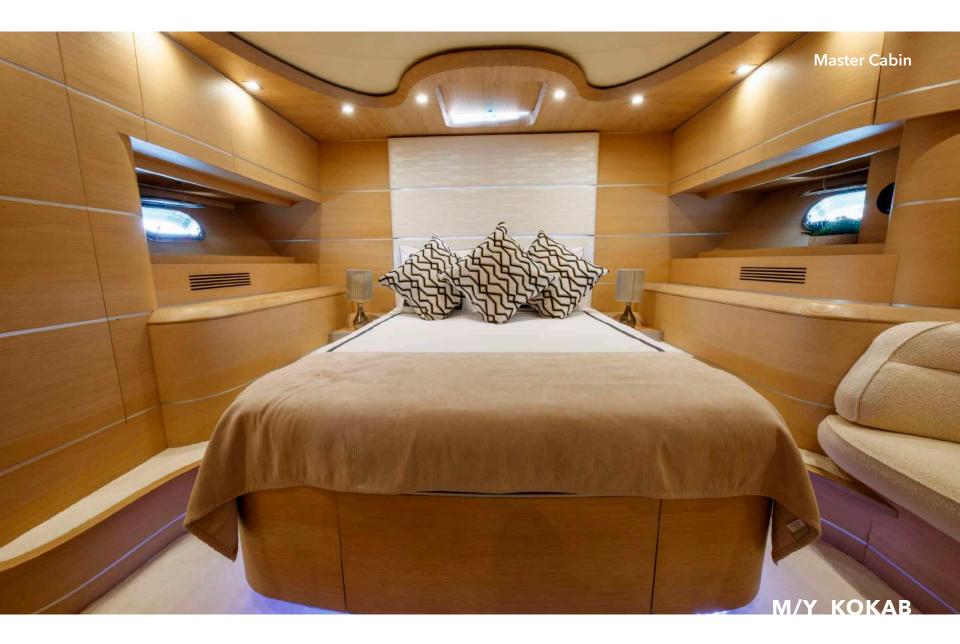

#### SPECIFICATIONS

| Builder:<br>AB Yachts | Length:<br>20.65 m (69')                      |                                                                                                                                                                                                                                                                                                                                                                                                                                                                                                                                                                                                                                                                                                     |
|-----------------------|-----------------------------------------------|-----------------------------------------------------------------------------------------------------------------------------------------------------------------------------------------------------------------------------------------------------------------------------------------------------------------------------------------------------------------------------------------------------------------------------------------------------------------------------------------------------------------------------------------------------------------------------------------------------------------------------------------------------------------------------------------------------|
| Year built:           | Draft:                                        |                                                                                                                                                                                                                                                                                                                                                                                                                                                                                                                                                                                                                                                                                                     |
| 2003 (Refit 2019)     | 0.92 m (3')                                   |                                                                                                                                                                                                                                                                                                                                                                                                                                                                                                                                                                                                                                                                                                     |
| Flag:                 | Beam:                                         |                                                                                                                                                                                                                                                                                                                                                                                                                                                                                                                                                                                                                                                                                                     |
| British               | 4.95 m (16')                                  |                                                                                                                                                                                                                                                                                                                                                                                                                                                                                                                                                                                                                                                                                                     |
| Max speed:            | Cruise speed:                                 |                                                                                                                                                                                                                                                                                                                                                                                                                                                                                                                                                                                                                                                                                                     |
| 40 knots              | 30 knots                                      |                                                                                                                                                                                                                                                                                                                                                                                                                                                                                                                                                                                                                                                                                                     |
| Guest cruising:       | Guest sleeping:                               |                                                                                                                                                                                                                                                                                                                                                                                                                                                                                                                                                                                                                                                                                                     |
| 12                    | 7                                             |                                                                                                                                                                                                                                                                                                                                                                                                                                                                                                                                                                                                                                                                                                     |
| Number of cabins:     | Crew:                                         | and the second se |
| 3                     | Captain + 1                                   |                                                                                                                                                                                                                                                                                                                                                                                                                                                                                                                                                                                                                                                                                                     |
| Engine:               | Cabin detail:                                 |                                                                                                                                                                                                                                                                                                                                                                                                                                                                                                                                                                                                                                                                                                     |
| 2 x MAN 1550 HP       | 1 Master, 1 VIP, 1 Twin<br>— with pullman bed |                                                                                                                                                                                                                                                                                                                                                                                                                                                                                                                                                                                                                                                                                                     |
|                       |                                               | She have a start and the                                                                                                                                                                                                                                                                                                                                                                                                                                                                                                                                                                                                                                                                            |