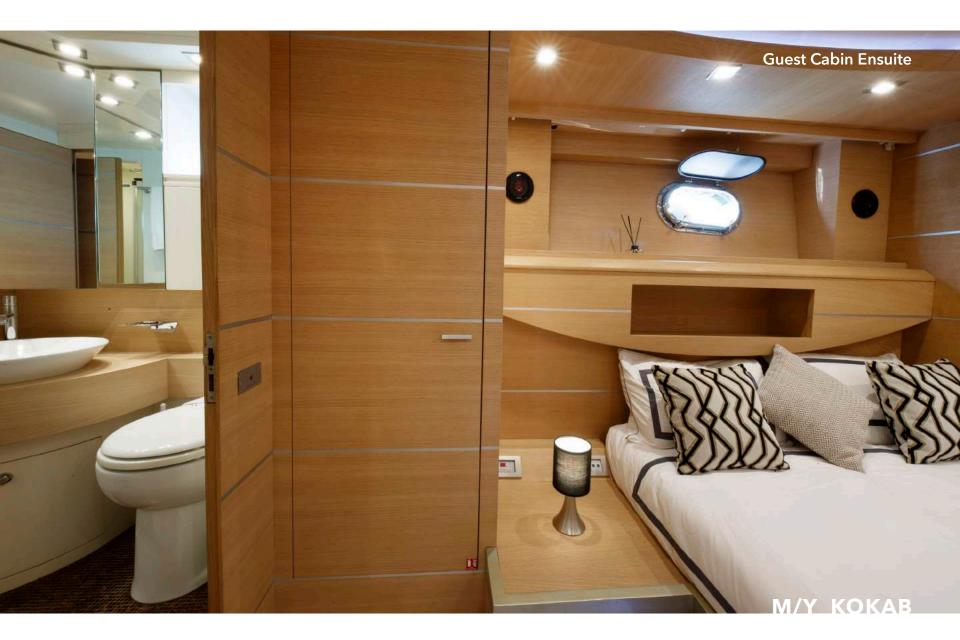

#### SPECIFICATIONS

| Builder:<br>AB Yachts | Length:<br>20.65 m (69')                      |                                                                                                                                                                                                                                                                                                                                                                                                                                                                                                                                                                                                                                                                                                     |
|-----------------------|-----------------------------------------------|-----------------------------------------------------------------------------------------------------------------------------------------------------------------------------------------------------------------------------------------------------------------------------------------------------------------------------------------------------------------------------------------------------------------------------------------------------------------------------------------------------------------------------------------------------------------------------------------------------------------------------------------------------------------------------------------------------|
| Year built:           | Draft:                                        |                                                                                                                                                                                                                                                                                                                                                                                                                                                                                                                                                                                                                                                                                                     |
| 2003 (Refit 2019)     | 0.92 m (3')                                   |                                                                                                                                                                                                                                                                                                                                                                                                                                                                                                                                                                                                                                                                                                     |
| Flag:                 | Beam:                                         |                                                                                                                                                                                                                                                                                                                                                                                                                                                                                                                                                                                                                                                                                                     |
| British               | 4.95 m (16')                                  |                                                                                                                                                                                                                                                                                                                                                                                                                                                                                                                                                                                                                                                                                                     |
| Max speed:            | Cruise speed:                                 |                                                                                                                                                                                                                                                                                                                                                                                                                                                                                                                                                                                                                                                                                                     |
| 40 knots              | 30 knots                                      |                                                                                                                                                                                                                                                                                                                                                                                                                                                                                                                                                                                                                                                                                                     |
| Guest cruising:       | Guest sleeping:                               |                                                                                                                                                                                                                                                                                                                                                                                                                                                                                                                                                                                                                                                                                                     |
| 12                    | 7                                             |                                                                                                                                                                                                                                                                                                                                                                                                                                                                                                                                                                                                                                                                                                     |
| Number of cabins:     | Crew:                                         | and the second se |
| 3                     | Captain + 1                                   |                                                                                                                                                                                                                                                                                                                                                                                                                                                                                                                                                                                                                                                                                                     |
| Engine:               | Cabin detail:                                 |                                                                                                                                                                                                                                                                                                                                                                                                                                                                                                                                                                                                                                                                                                     |
| 2 x MAN 1550 HP       | 1 Master, 1 VIP, 1 Twin<br>— with pullman bed |                                                                                                                                                                                                                                                                                                                                                                                                                                                                                                                                                                                                                                                                                                     |
|                       |                                               | She have a start and the                                                                                                                                                                                                                                                                                                                                                                                                                                                                                                                                                                                                                                                                            |