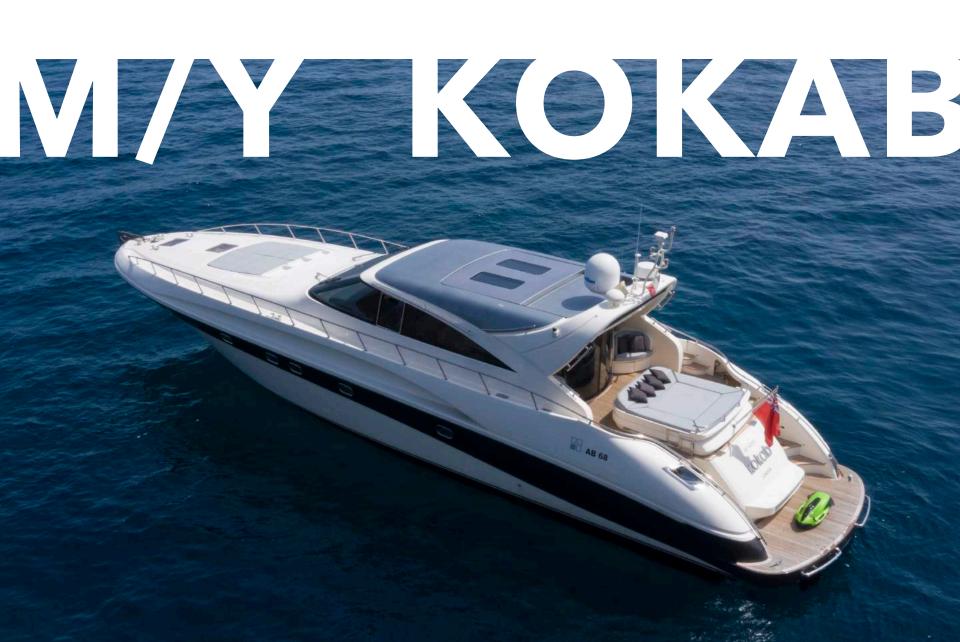

Discover **M/Y Kokab**, a versatile open yacht with a spacious panoramic roof, front and aft sunbeds, and a practical tender garage in the aft. This yacht is equipped with two Kamewa Waterjets, ensuring an impressive combination of speed and remarkably quiet navigation.

## M/Y KOKAB