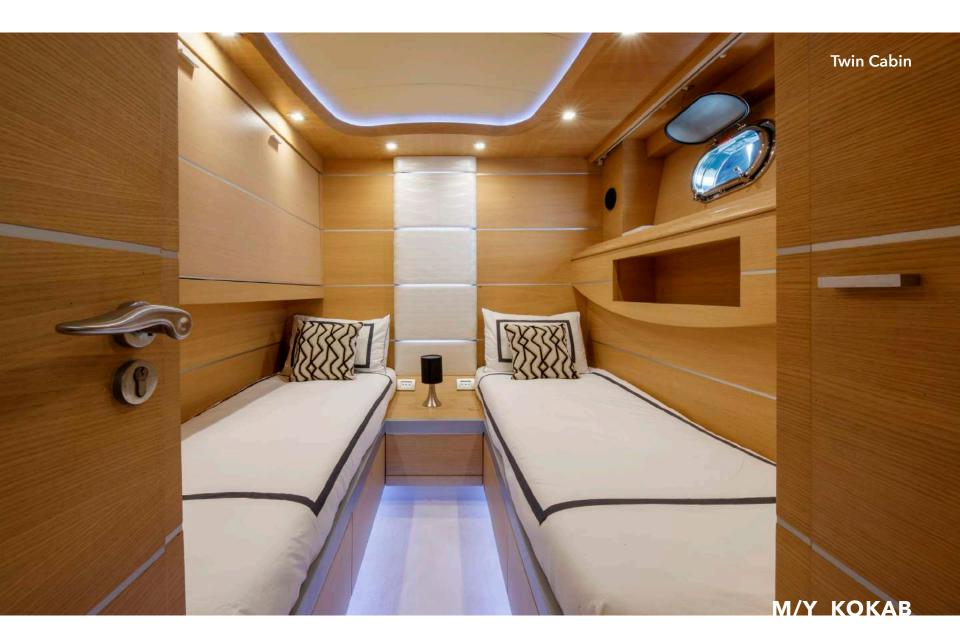

#### SPECIFICATIONS

| Builder:<br>AB Yachts | Length:<br>20.65 m (69')                      |                                                                                                                                                                                                                                                                                                                                                                                                                                                                                                                                                                                                                                                                                                     |
|-----------------------|-----------------------------------------------|-----------------------------------------------------------------------------------------------------------------------------------------------------------------------------------------------------------------------------------------------------------------------------------------------------------------------------------------------------------------------------------------------------------------------------------------------------------------------------------------------------------------------------------------------------------------------------------------------------------------------------------------------------------------------------------------------------|
| Year built:           | Draft:                                        |                                                                                                                                                                                                                                                                                                                                                                                                                                                                                                                                                                                                                                                                                                     |
| 2003 (Refit 2019)     | 0.92 m (3')                                   |                                                                                                                                                                                                                                                                                                                                                                                                                                                                                                                                                                                                                                                                                                     |
| Flag:                 | Beam:                                         |                                                                                                                                                                                                                                                                                                                                                                                                                                                                                                                                                                                                                                                                                                     |
| British               | 4.95 m (16')                                  |                                                                                                                                                                                                                                                                                                                                                                                                                                                                                                                                                                                                                                                                                                     |
| Max speed:            | Cruise speed:                                 |                                                                                                                                                                                                                                                                                                                                                                                                                                                                                                                                                                                                                                                                                                     |
| 40 knots              | 30 knots                                      |                                                                                                                                                                                                                                                                                                                                                                                                                                                                                                                                                                                                                                                                                                     |
| Guest cruising:       | Guest sleeping:                               |                                                                                                                                                                                                                                                                                                                                                                                                                                                                                                                                                                                                                                                                                                     |
| 12                    | 7                                             |                                                                                                                                                                                                                                                                                                                                                                                                                                                                                                                                                                                                                                                                                                     |
| Number of cabins:     | Crew:                                         | and the second se |
| 3                     | Captain + 1                                   |                                                                                                                                                                                                                                                                                                                                                                                                                                                                                                                                                                                                                                                                                                     |
| Engine:               | Cabin detail:                                 |                                                                                                                                                                                                                                                                                                                                                                                                                                                                                                                                                                                                                                                                                                     |
| 2 x MAN 1550 HP       | 1 Master, 1 VIP, 1 Twin<br>— with pullman bed |                                                                                                                                                                                                                                                                                                                                                                                                                                                                                                                                                                                                                                                                                                     |
|                       |                                               | She have a start and the                                                                                                                                                                                                                                                                                                                                                                                                                                                                                                                                                                                                                                                                            |