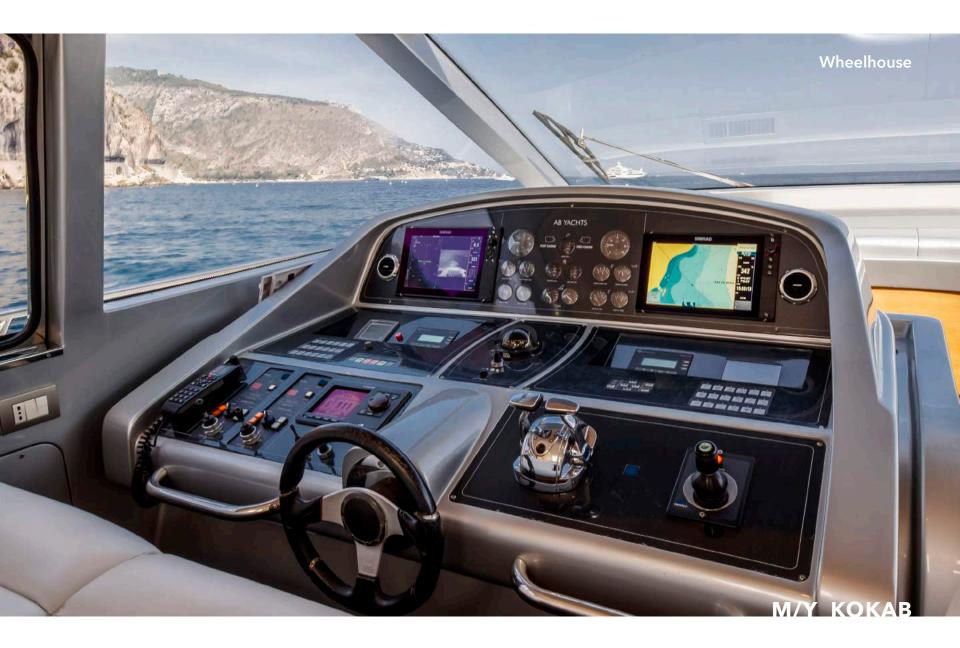

|

# M/Y KOKAB



AB YACHTS

LONDON

# **TOYS & EQUIPMENT**

- 1 x Williams 325 Tender •
- Seabob F5S •
- Snorkelling Gear Wakeboard •
- •
- Waterskis •