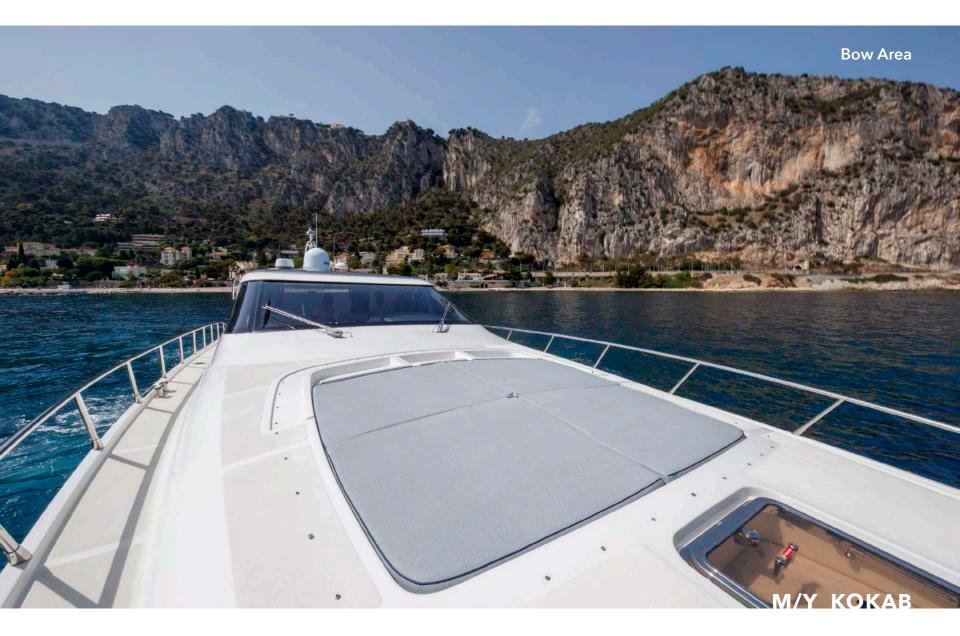

Discover **M/Y Kokab**, a versatile open yacht with a spacious panoramic roof, front and aft sunbeds, and a practical tender garage in the aft. This yacht is equipped with two Kamewa Waterjets, ensuring an impressive combination of speed and remarkably quiet navigation.