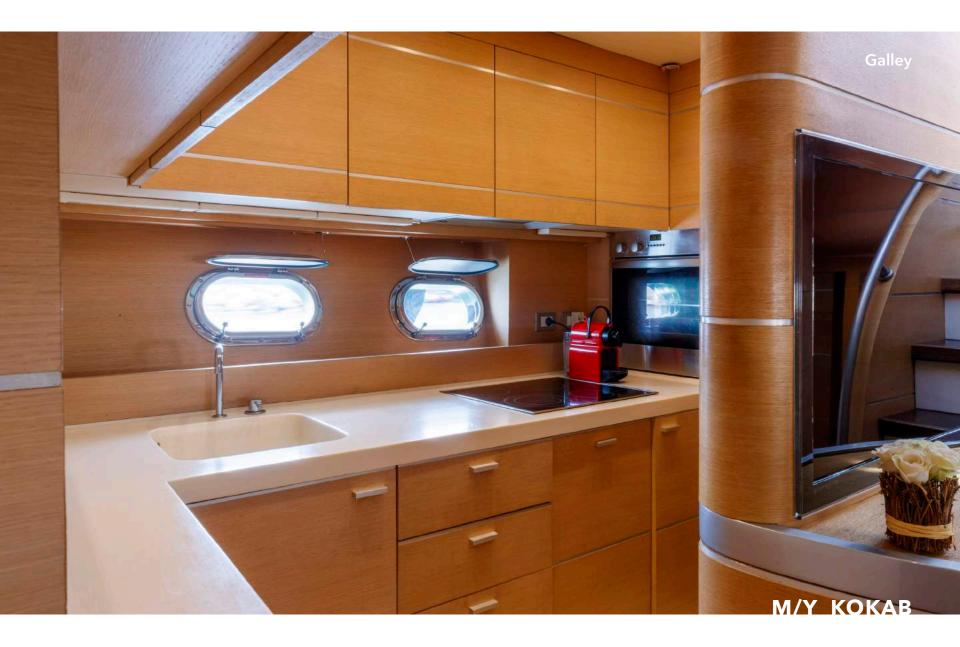

|

# M/Y KOKAB



AB YACHTS

LONDON

# **TOYS & EQUIPMENT**

- 1 x Williams 325 Tender •
- Seabob F5S •
- Snorkelling Gear Wakeboard •
- •
- Waterskis •