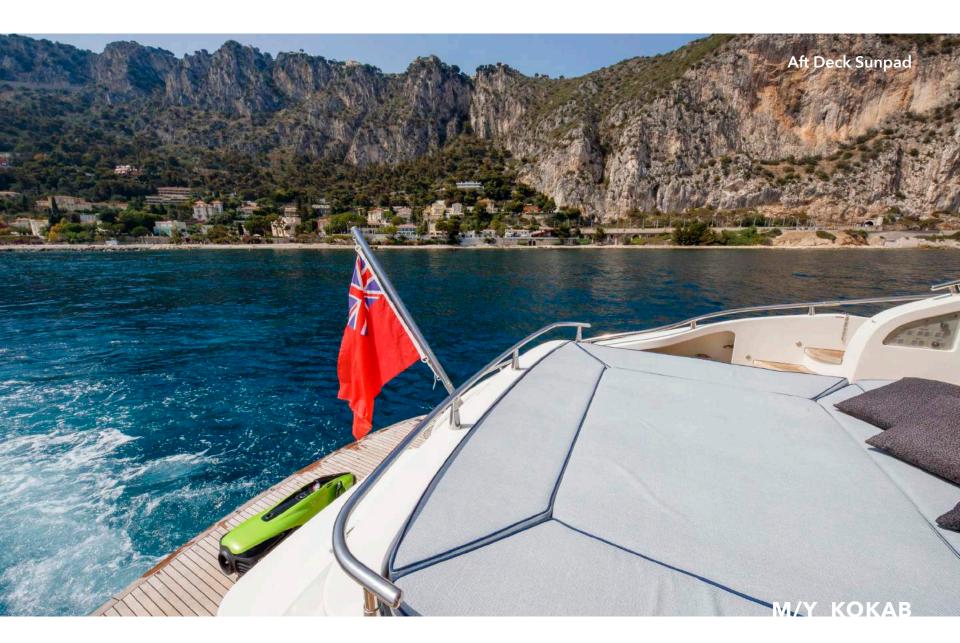

Discover **M/Y Kokab**, a versatile open yacht with a spacious panoramic roof, front and aft sunbeds, and a practical tender garage in the aft. This yacht is equipped with two Kamewa Waterjets, ensuring an impressive combination of speed and remarkably quiet navigation.

Embark on your charter adventure with confidence, knowing that **M/Y Kokab** comes complete with an array of exciting equipment and water toys, including a Williams tender 325, Seabob F5s, snorkeling gear, a wakeboard, and waterskis.