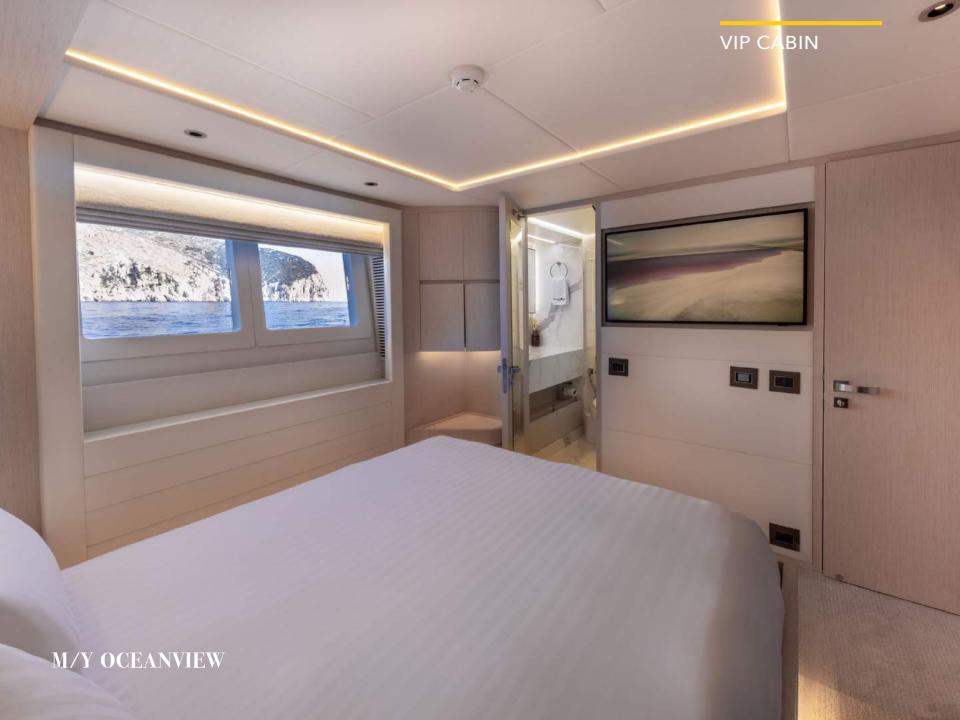

With a master cabin on the main deck and accommodation for 12 guests, this yacht is a fusion of opulence and functionality. The sky lounge deck, adorned with folding balconies, provides an exceptional vantage point for indulging in the beauty of the seascape.

#### **SPECIFICATIONS**

| Builder:               | Length:                                                                     |
|------------------------|-----------------------------------------------------------------------------|
| Majesty Yachts         | 31.70 m (104')                                                              |
| Year Built:            | Draft:                                                                      |
| 2022                   | 1.65 m (5')                                                                 |
| Flag:                  | Beam:                                                                       |
| Cayman Islands         | <b>7.10 m (23')</b>                                                         |
| Engine:                | Cruise speed:                                                               |
| 2 x MAN 1900 HP        | 14 knots                                                                    |
| Max speed:             | Guest sleeping:                                                             |
| 21 knots               | 10 + 2                                                                      |
| Guest cruising:        | Crew:                                                                       |
| 12                     | Captain + 5                                                                 |
| Number of cabins:<br>5 | Cabin detail:<br>1 Master,2 Double, 2 Twin<br>convertible with pullman beds |