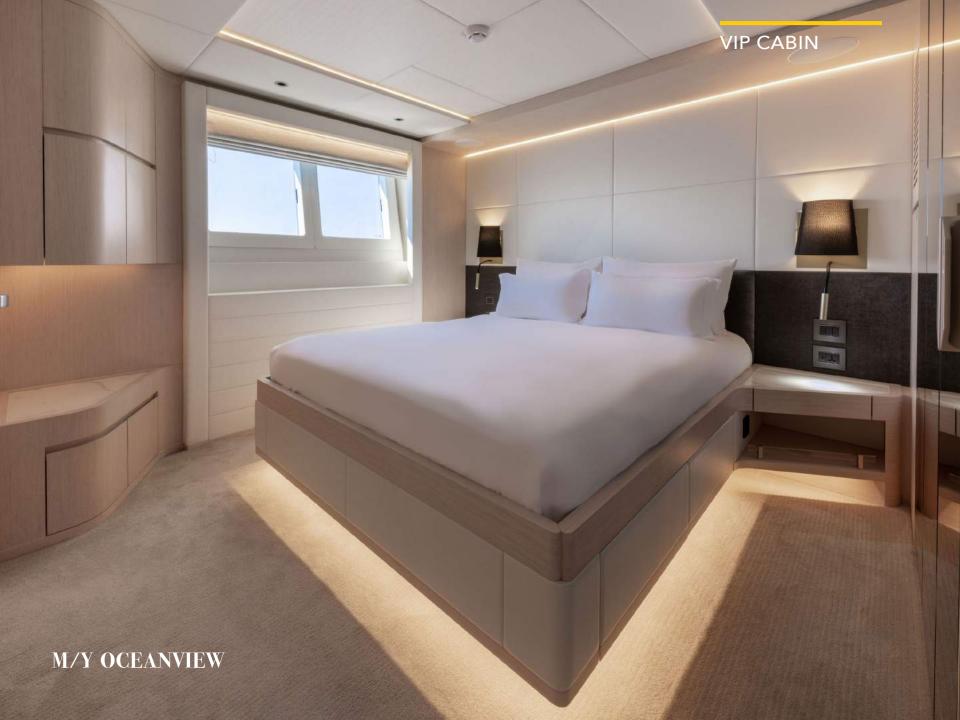

With a master cabin on the main deck and accommodation for 12 guests, this yacht is a fusion of opulence and functionality. The sky lounge deck, adorned with folding balconies, provides an exceptional vantage point for indulging in the beauty of the seascape.

#### **SPECIFICATIONS**

| Builder:               | Length:                                                                     |
|------------------------|-----------------------------------------------------------------------------|
| Majesty Yachts         | 31.70 m (104')                                                              |
| Year Built:            | Draft:                                                                      |
| 2022                   | 1.65 m (5')                                                                 |
| Flag:                  | Beam:                                                                       |
| Cayman Islands         | <b>7.10 m (23')</b>                                                         |
| Engine:                | Cruise speed:                                                               |
| 2 x MAN 1900 HP        | 14 knots                                                                    |
| Max speed:             | Guest sleeping:                                                             |
| 21 knots               | 10 + 2                                                                      |
| Guest cruising:        | Crew:                                                                       |
| 12                     | Captain + 5                                                                 |
| Number of cabins:<br>5 | Cabin detail:<br>1 Master,2 Double, 2 Twin<br>convertible with pullman beds |