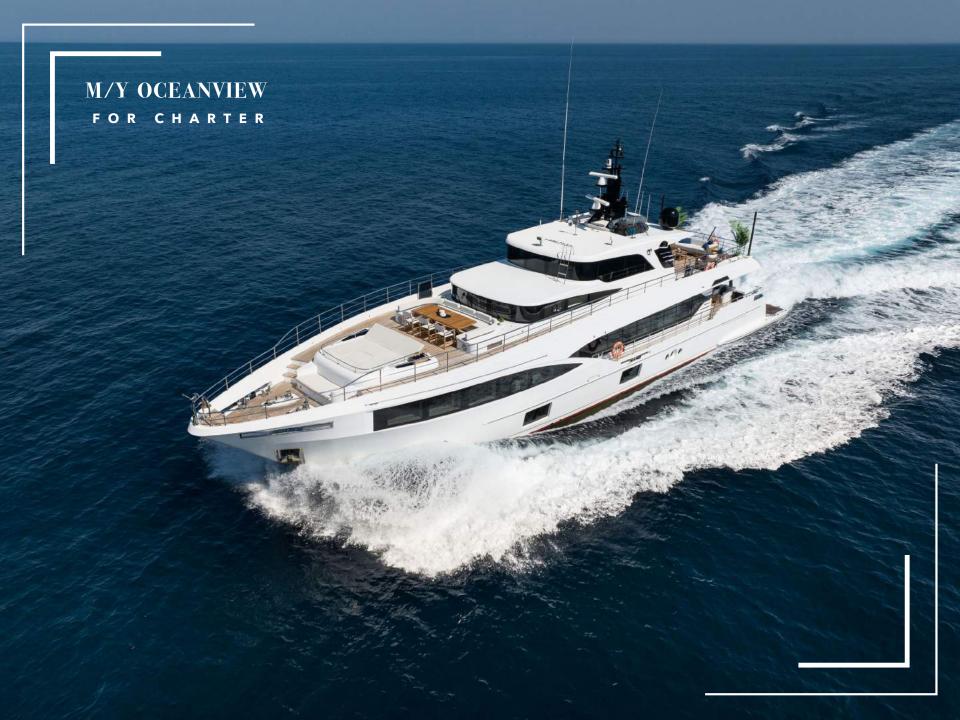

Gaining global acclaim since its unveiling, the Majesty 100 is a testament to luxury, characterized by a unique enclosed skylounge and a sophisticated yet efficient propulsion system. This vessel seamlessly propels Majesty Yachts owners into the realm of superyacht status, offering lavish interiors and expansive lounging areas. Its timeless exterior styling, coupled with uncompromising naval engineering, is complemented by exquisite interior craftsmanship, making the Majesty 100 a pinnacle of maritime elegance.

With a master cabin on the main deck and accommodation for 12 guests, this yacht is a fusion of opulence and functionality. The sky lounge deck, adorned with folding balconies, provides an exceptional vantage point for indulging in the beauty of the seascape.

## **KEY FEATURES**

- 1. Zero Speed Stabilizer
- 2. Master Cabin on Main Deck
- 3. Accomodates 12 Guests Sleeping
- 4. Sky Lounge Deck with Folding Balconies