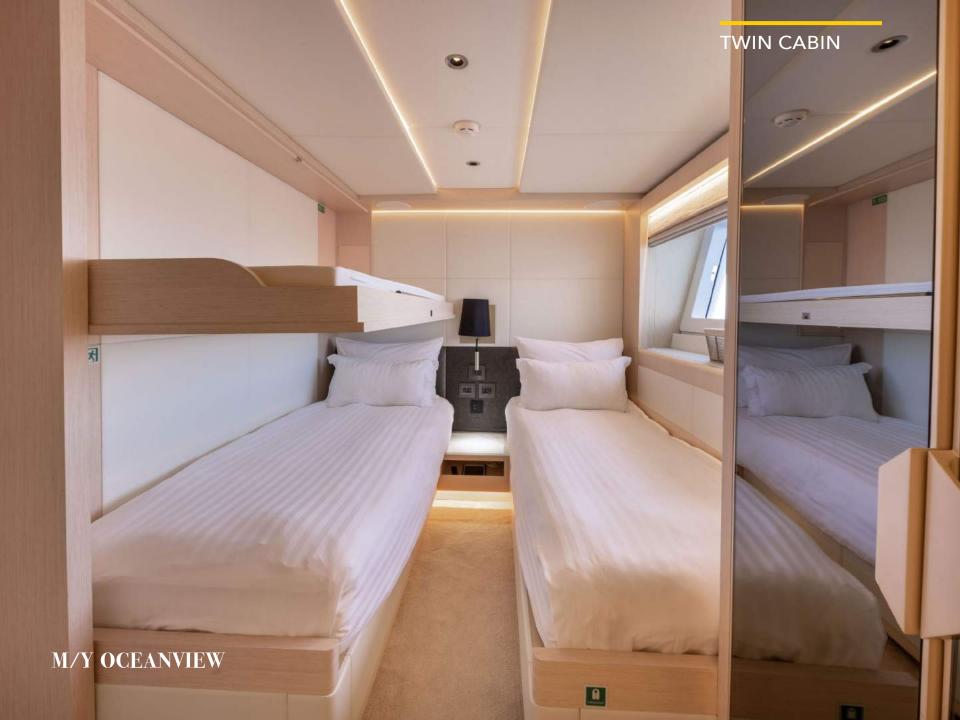

#### **SPECIFICATIONS**

| Builder:               | Length:                                                                     |
|------------------------|-----------------------------------------------------------------------------|
| Majesty Yachts         | 31.70 m (104')                                                              |
| Year Built:            | Draft:                                                                      |
| 2022                   | 1.65 m (5')                                                                 |
| Flag:                  | Beam:                                                                       |
| Cayman Islands         | <b>7.10 m (23')</b>                                                         |
| Engine:                | Cruise speed:                                                               |
| 2 x MAN 1900 HP        | 14 knots                                                                    |
| Max speed:             | Guest sleeping:                                                             |
| 21 knots               | 10 + 2                                                                      |
| Guest cruising:        | Crew:                                                                       |
| 12                     | Captain + 5                                                                 |
| Number of cabins:<br>5 | Cabin detail:<br>1 Master,2 Double, 2 Twin<br>convertible with pullman beds |