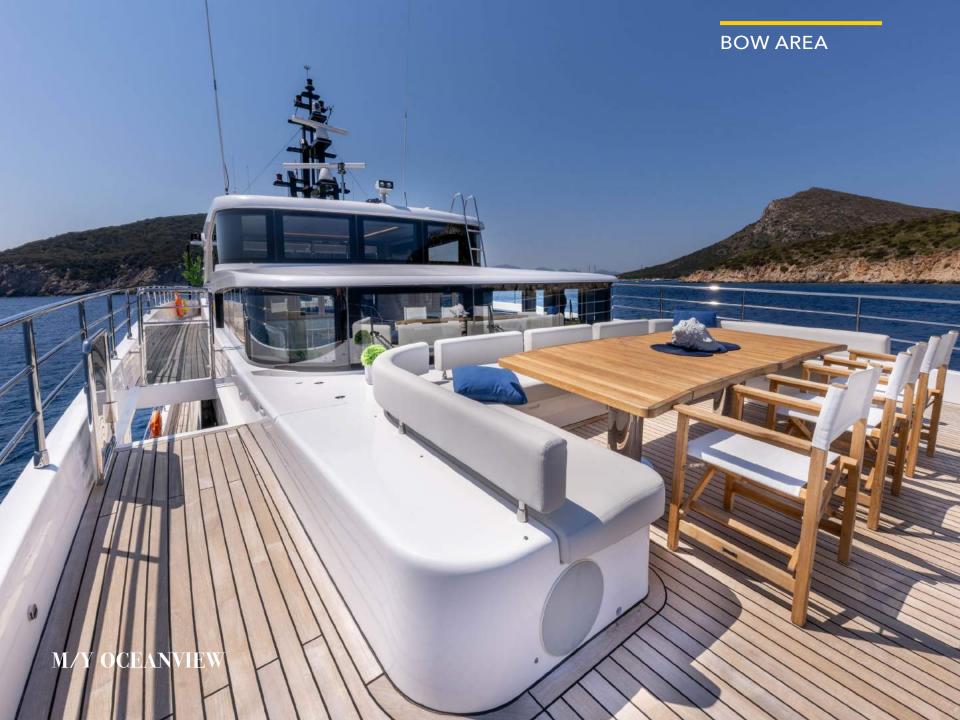

With a master cabin on the main deck and accommodation for 12 guests, this yacht is a fusion of opulence and functionality. The sky lounge deck, adorned with folding balconies, provides an exceptional vantage point for indulging in the beauty of the seascape.