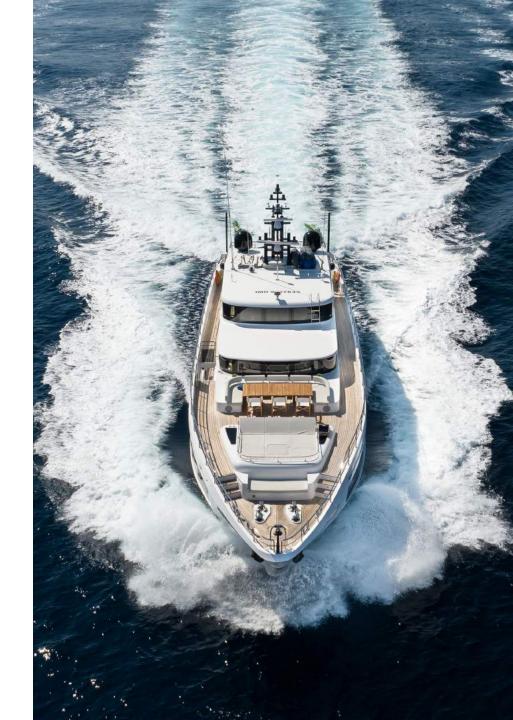

With a master cabin on the main deck and accommodation for 12 guests, this yacht is a fusion of opulence and functionality. The sky lounge deck, adorned with folding balconies, provides an exceptional vantage point for indulging in the beauty of the seascape.

## **KEY FEATURES**

- 1. Zero Speed Stabilizer
- 2. Master Cabin on Main Deck
- 3. Accomodates 12 Guests Sleeping
- 4. Sky Lounge Deck with Folding Balconies