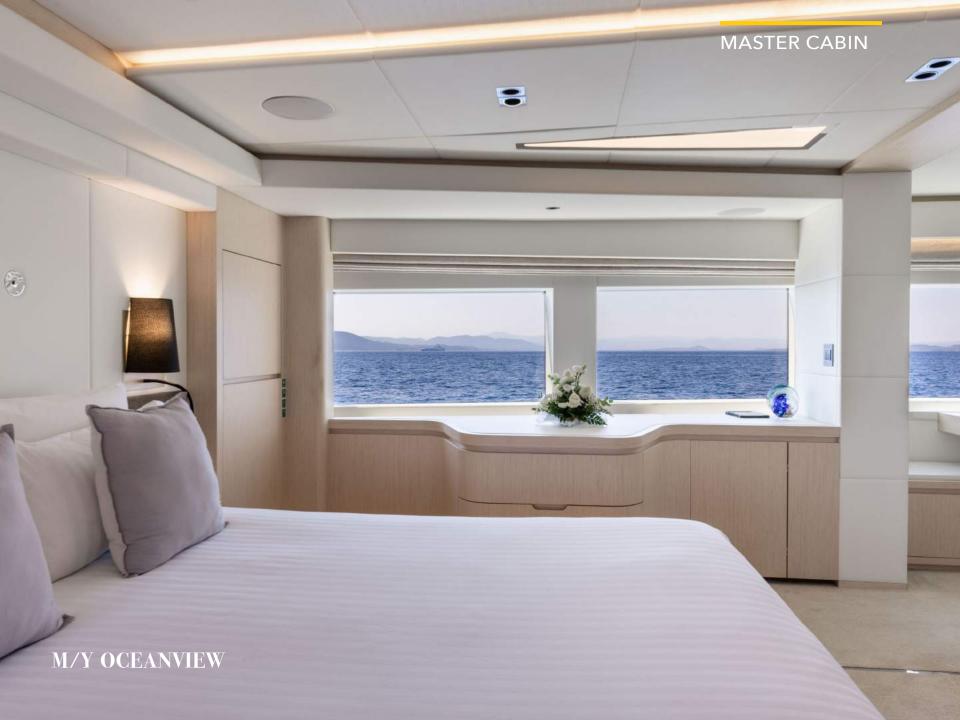

With a master cabin on the main deck and accommodation for 12 guests, this yacht is a fusion of opulence and functionality. The sky lounge deck, adorned with folding balconies, provides an exceptional vantage point for indulging in the beauty of the seascape.

MASTER CABIN

MASTER CABIN