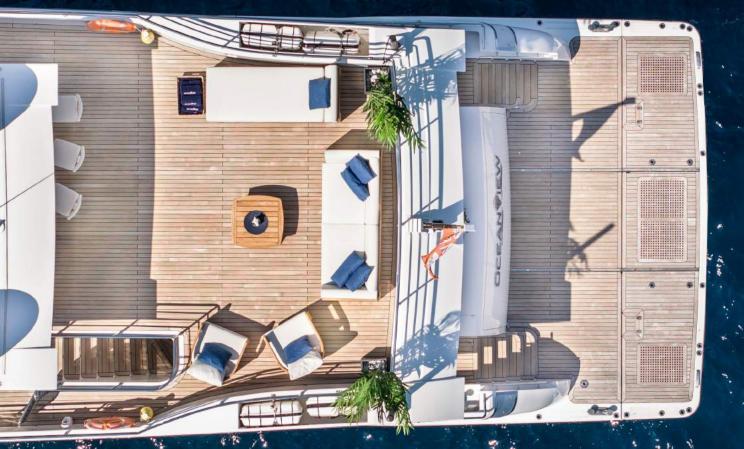

With a master cabin on the main deck and accommodation for 12 guests, this yacht is a fusion of opulence and functionality. The sky lounge deck, adorned with folding balconies, provides an exceptional vantage point for indulging in the beauty of the seascape.

## **KEY FEATURES**

- 1. Zero Speed Stabilizer
- 2. Master Cabin on Main Deck
- 3. Accomodates 12 Guests Sleeping
- 4. Sky Lounge Deck with Folding Balconies