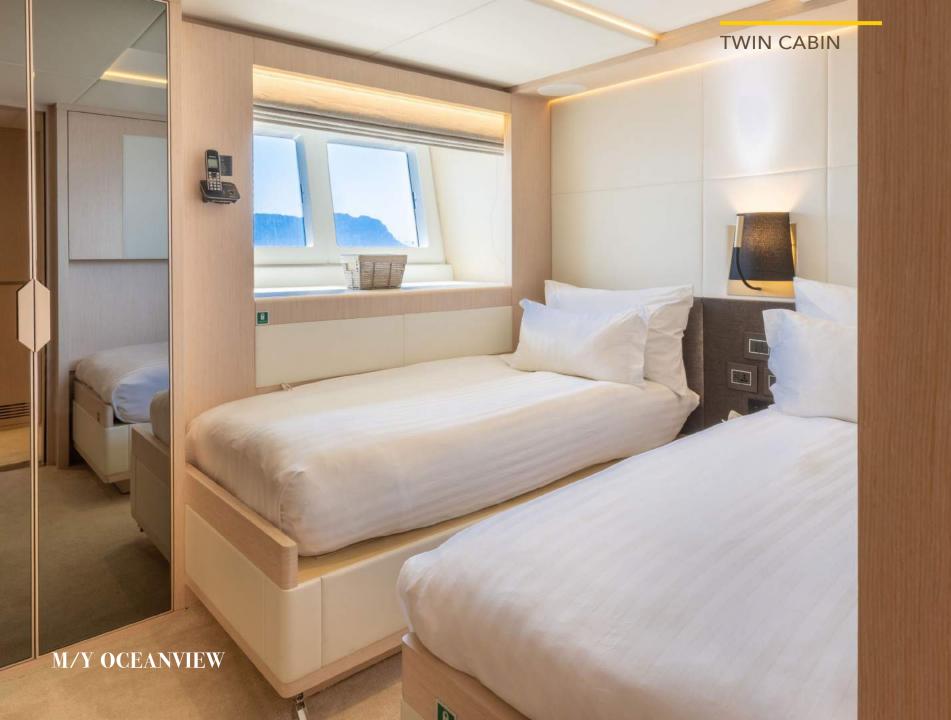

#### **SPECIFICATIONS**

| Builder:               | Length:                                                                     |
|------------------------|-----------------------------------------------------------------------------|
| Majesty Yachts         | 31.70 m (104')                                                              |
| Year Built:            | Draft:                                                                      |
| 2022                   | 1.65 m (5')                                                                 |
| Flag:                  | Beam:                                                                       |
| Cayman Islands         | <b>7.10 m (23')</b>                                                         |
| Engine:                | Cruise speed:                                                               |
| 2 x MAN 1900 HP        | 14 knots                                                                    |
| Max speed:             | Guest sleeping:                                                             |
| 21 knots               | 10 + 2                                                                      |
| Guest cruising:        | Crew:                                                                       |
| 12                     | Captain + 5                                                                 |
| Number of cabins:<br>5 | Cabin detail:<br>1 Master,2 Double, 2 Twin<br>convertible with pullman beds |