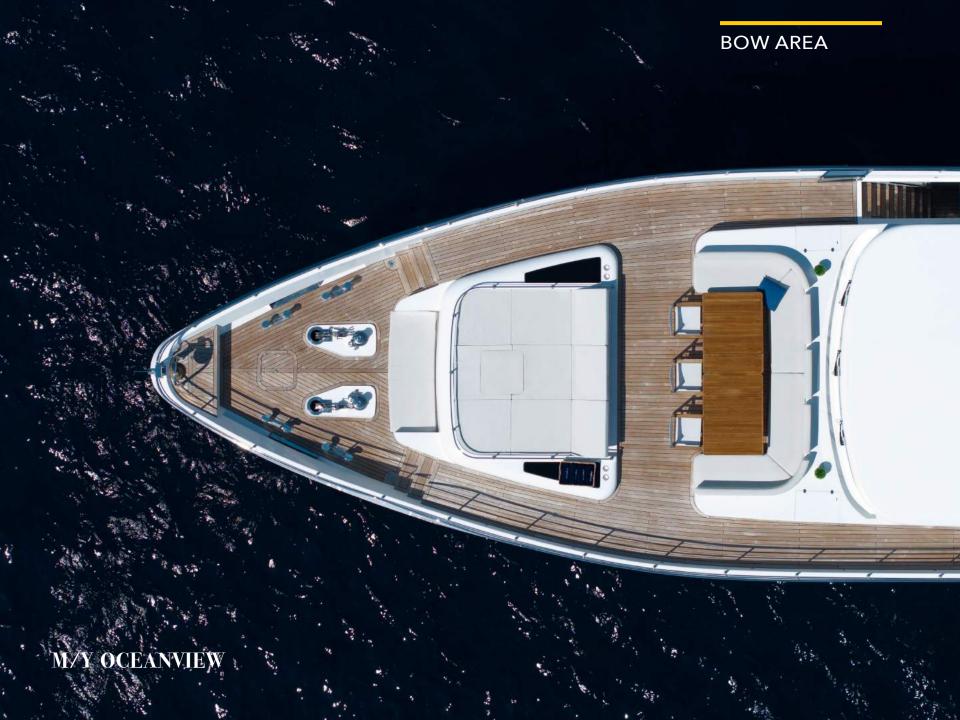

With a master cabin on the main deck and accommodation for 12 guests, this yacht is a fusion of opulence and functionality. The sky lounge deck, adorned with folding balconies, provides an exceptional vantage point for indulging in the beauty of the seascape.

## **KEY FEATURES**

- 1. Zero Speed Stabilizer
- 2. Master Cabin on Main Deck
- 3. Accomodates 12 Guests Sleeping
- 4. Sky Lounge Deck with Folding Balconies