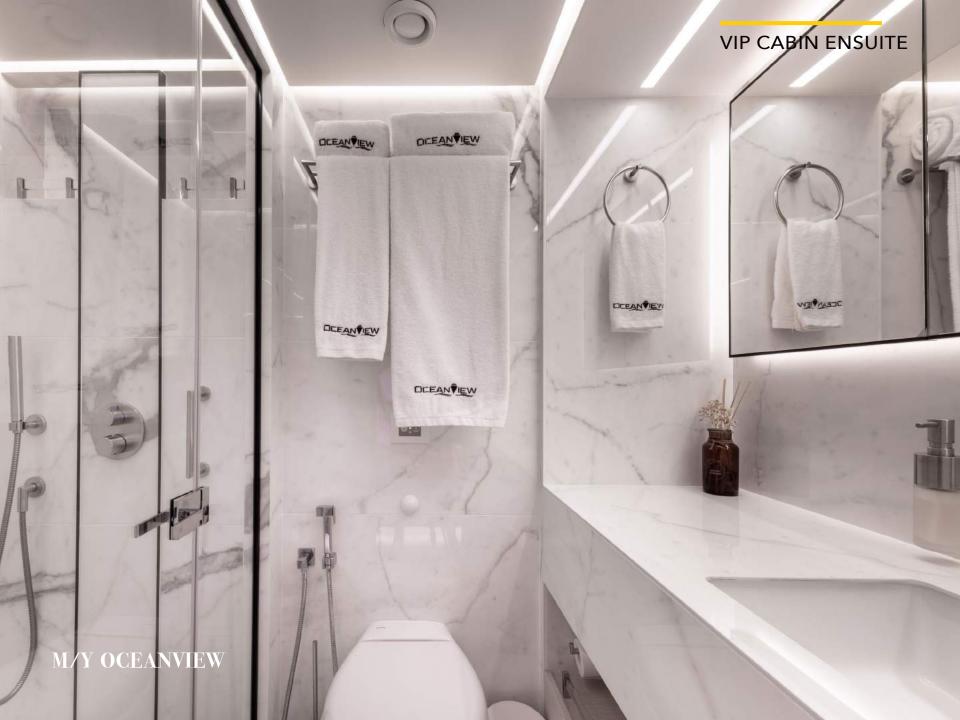

#### **SPECIFICATIONS**

| Builder:               | Length:                                                                     |
|------------------------|-----------------------------------------------------------------------------|
| Majesty Yachts         | 31.70 m (104')                                                              |
| Year Built:            | Draft:                                                                      |
| 2022                   | 1.65 m (5')                                                                 |
| Flag:                  | Beam:                                                                       |
| Cayman Islands         | <b>7.10 m (23')</b>                                                         |
| Engine:                | Cruise speed:                                                               |
| 2 x MAN 1900 HP        | 14 knots                                                                    |
| Max speed:             | Guest sleeping:                                                             |
| 21 knots               | 10 + 2                                                                      |
| Guest cruising:        | Crew:                                                                       |
| 12                     | Captain + 5                                                                 |
| Number of cabins:<br>5 | Cabin detail:<br>1 Master,2 Double, 2 Twin<br>convertible with pullman beds |