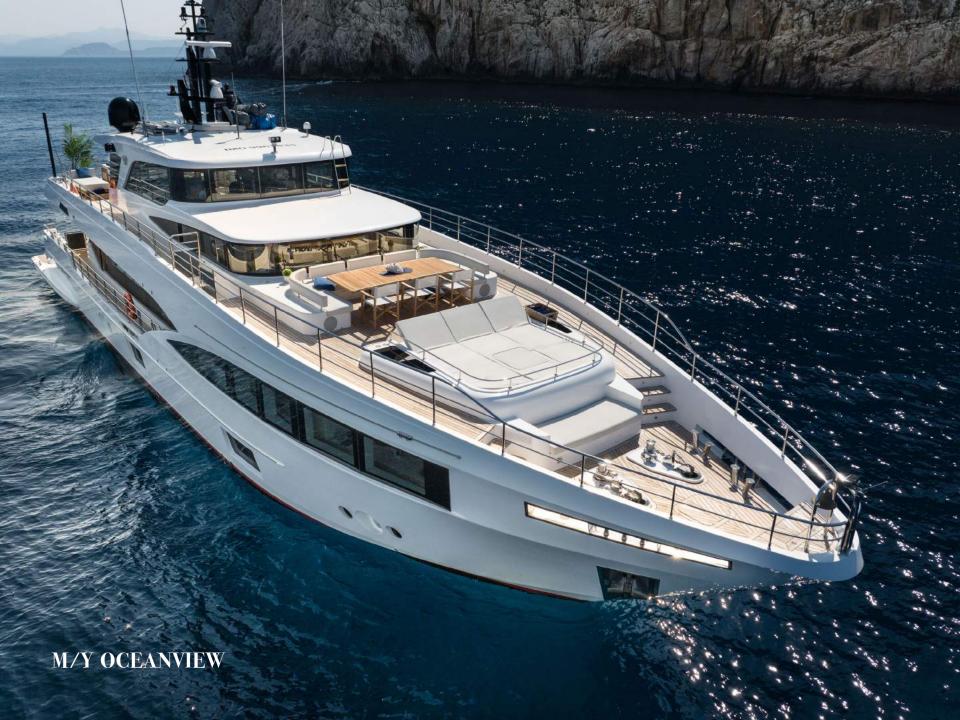

Gaining global acclaim since its unveiling, the Majesty 100 is a testament to luxury, characterized by a unique enclosed skylounge and a sophisticated yet efficient propulsion system. This vessel seamlessly propels Majesty Yachts owners into the realm of superyacht status, offering lavish interiors and expansive lounging areas. Its timeless exterior styling, coupled with uncompromising naval engineering, is complemented by exquisite interior craftsmanship, making the Majesty 100 a pinnacle of maritime elegance.

With a master cabin on the main deck and accommodation for 12 guests, this yacht is a fusion of opulence and functionality. The sky lounge deck, adorned with folding balconies, provides an exceptional vantage point for indulging in the beauty of the seascape.

## **KEY FEATURES**

- 1. Zero Speed Stabilizer
- 2. Master Cabin on Main Deck
- 3. Accomodates 12 Guests Sleeping
- 4. Sky Lounge Deck with Folding Balconies