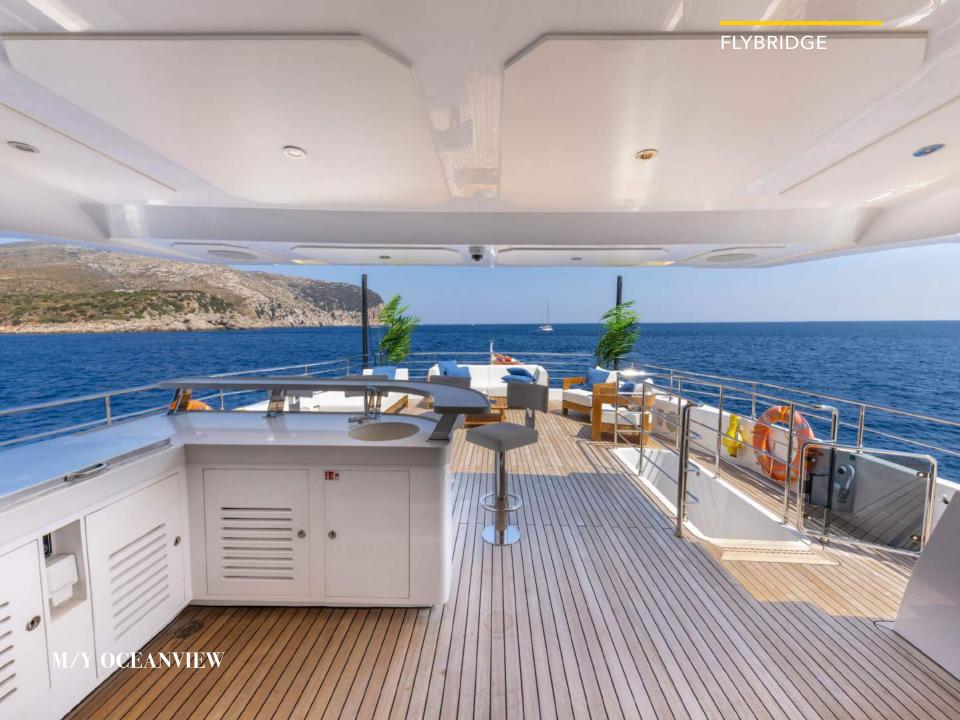

With a master cabin on the main deck and accommodation for 12 guests, this yacht is a fusion of opulence and functionality. The sky lounge deck, adorned with folding balconies, provides an exceptional vantage point for indulging in the beauty of the seascape.