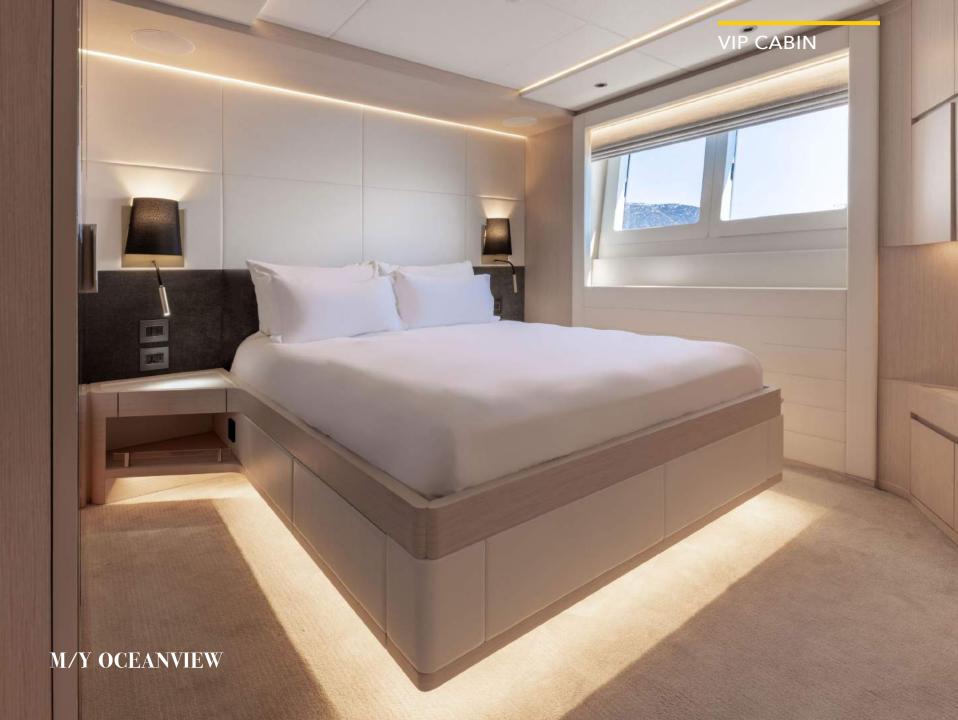

With a master cabin on the main deck and accommodation for 12 guests, this yacht is a fusion of opulence and functionality. The sky lounge deck, adorned with folding balconies, provides an exceptional vantage point for indulging in the beauty of the seascape.

#### **SPECIFICATIONS**

| Builder:               | Length:                                                                     |
|------------------------|-----------------------------------------------------------------------------|
| Majesty Yachts         | 31.70 m (104')                                                              |
| Year Built:            | Draft:                                                                      |
| 2022                   | 1.65 m (5')                                                                 |
| Flag:                  | Beam:                                                                       |
| Cayman Islands         | <b>7.10 m (23')</b>                                                         |
| Engine:                | Cruise speed:                                                               |
| 2 x MAN 1900 HP        | 14 knots                                                                    |
| Max speed:             | Guest sleeping:                                                             |
| 21 knots               | 10 + 2                                                                      |
| Guest cruising:        | Crew:                                                                       |
| 12                     | Captain + 5                                                                 |
| Number of cabins:<br>5 | Cabin detail:<br>1 Master,2 Double, 2 Twin<br>convertible with pullman beds |