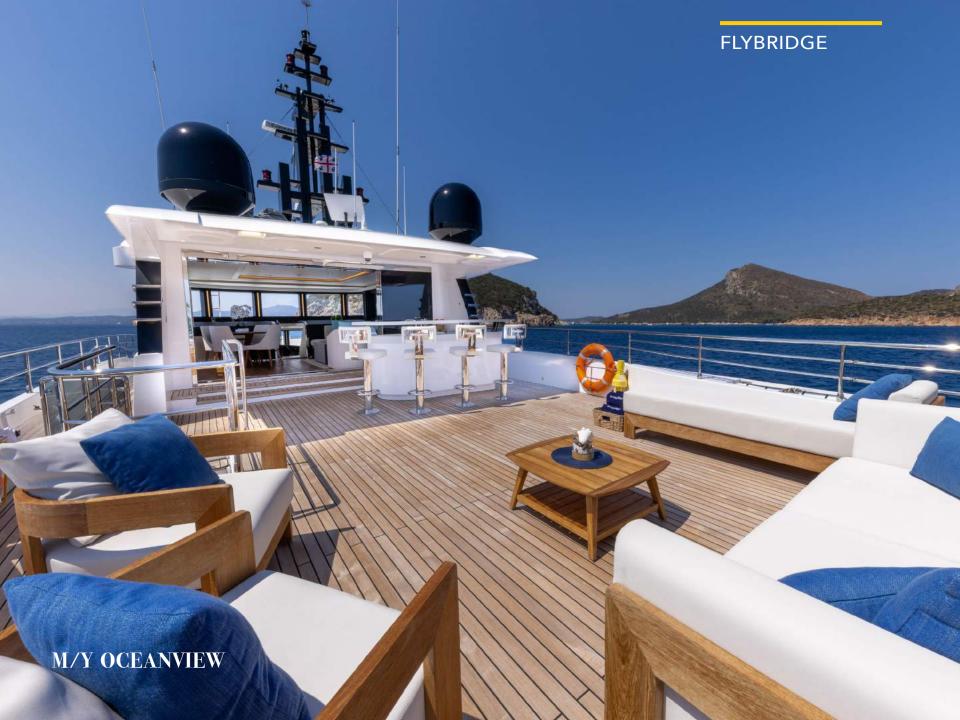

With a master cabin on the main deck and accommodation for 12 guests, this yacht is a fusion of opulence and functionality. The sky lounge deck, adorned with folding balconies, provides an exceptional vantage point for indulging in the beauty of the seascape.