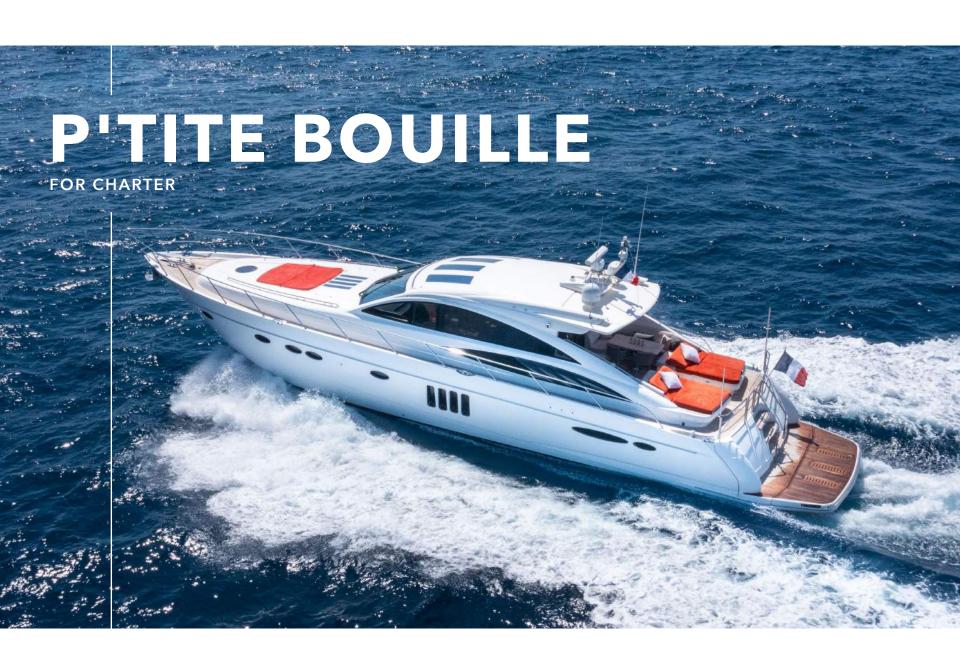

Meet the Princess V70 M/Y PTITE BOUILLE, a versatile vessel that offers both comfort and performance on the water. This yacht strikes a balance between practicality and speed, providing a well-rounded yachting experience. It features a master suite, a double cabin, and a twin cabin, ensuring a comfortable stay.

Measuring at 21.69 meters in length, the Princess V70 boasts an elegant and functional exterior design. Whether you're cruising through calm waters or navigating waves, M/Y P'TITE BOUILLE is built to handle various conditions. It can reach a maximum cruising speed of 39 knots, offering a rapid journey to your destination.