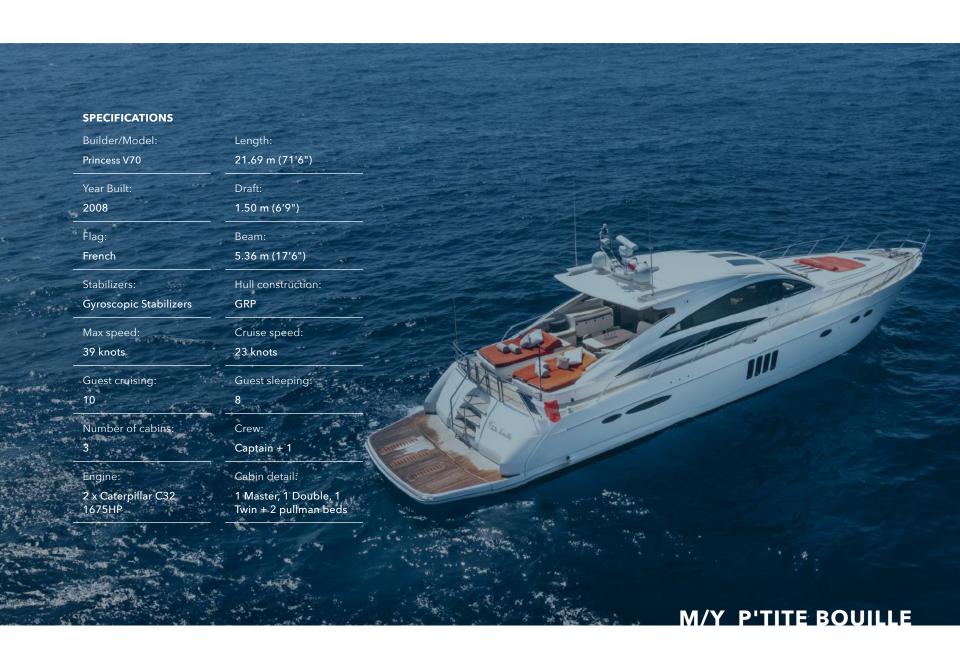

Meet the Princess V70 M/Y PTITE BOUILLE, a versatile vessel that offers both comfort and performance on the water. This yacht strikes a balance between practicality and speed, providing a well-rounded yachting experience. It features a master suite, a double cabin, and a twin cabin, ensuring a comfortable stay.

Measuring at 21.69 meters in length, the Princess V70 boasts an elegant and functional exterior design. Whether you're cruising through calm waters or navigating waves, M/Y P'TITE BOUILLE is built to handle various conditions. It can reach a maximum cruising speed of 39 knots, offering a rapid journey to your destination.