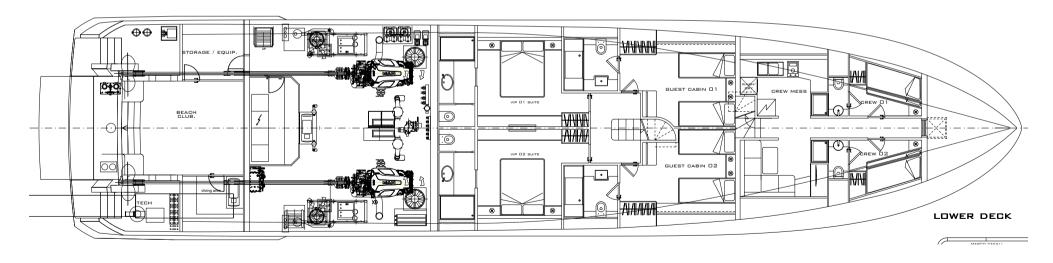

The motor yacht Reale Yachts Pacifico Explorer 35 is produced by the brand Reale Yachts since 2019. Reale Yachts Pacifico Explorer 35 is a 35.00 meters motor superyacht with 5 guest cabins and the draft of 2.35 meters which can reach up to 13 knots. The yacht with steel hull has CE certification class (A) and can go in open ocean.

## **SPECIFICATIONS**

| Builder: REALE YACHT        | Year built:<br>New build             |  |
|-----------------------------|--------------------------------------|--|
| Length:<br>113' (34.50 m)   | Beam:<br>28' (8.50 m)                |  |
| Draft:<br>7'7" (2.35 m)     | Hull construction: Steel / Aluminium |  |
| Engine:<br>2 x MAN 1000 HP  | Displacement:<br>260 t               |  |
| Gross tonnage:<br>397 GT    | Range:<br>Up to 3,500 Nm             |  |
| Cruise speed:<br>12 knots   | Max speed:<br>13 knots               |  |
| Guest cruising:<br>12       | Guest sleeping:                      |  |
| Number of cabins:<br>From 5 | Cabin details: On request            |  |
| Crew:<br>Captain + 6        | Classification:<br>CE (Class A)      |  |