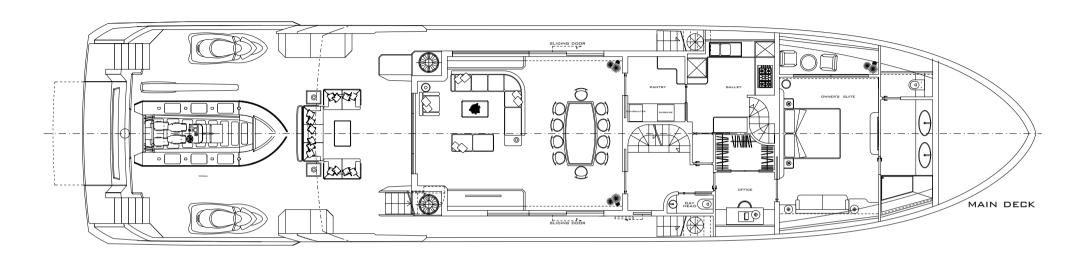

The motor yacht Reale Yachts Pacifico Explorer 35 is produced by the brand Reale Yachts since 2019. Reale Yachts Pacifico Explorer 35 is a 35.00 meters motor superyacht with 5 guest cabins and the draft of 2.35 meters which can reach up to 13 knots. The yacht with steel hull has CE certification class (A) and can go in open ocean.

## **SPECIFICATIONS**

| Builder: REALE YACHT        | Year built:<br>New build             |  |
|-----------------------------|--------------------------------------|--|
| Length:<br>113' (34.50 m)   | Beam:<br>28' (8.50 m)                |  |
| Draft:<br>7'7" (2.35 m)     | Hull construction: Steel / Aluminium |  |
| Engine:<br>2 x MAN 1000 HP  | Displacement:<br>260 t               |  |
| Gross tonnage:<br>397 GT    | Range:<br>Up to 3,500 Nm             |  |
| Cruise speed:<br>12 knots   | Max speed:<br>13 knots               |  |
| Guest cruising:<br>12       | Guest sleeping:                      |  |
| Number of cabins:<br>From 5 | Cabin details: On request            |  |
| Crew:<br>Captain + 6        | Classification:<br>CE (Class A)      |  |