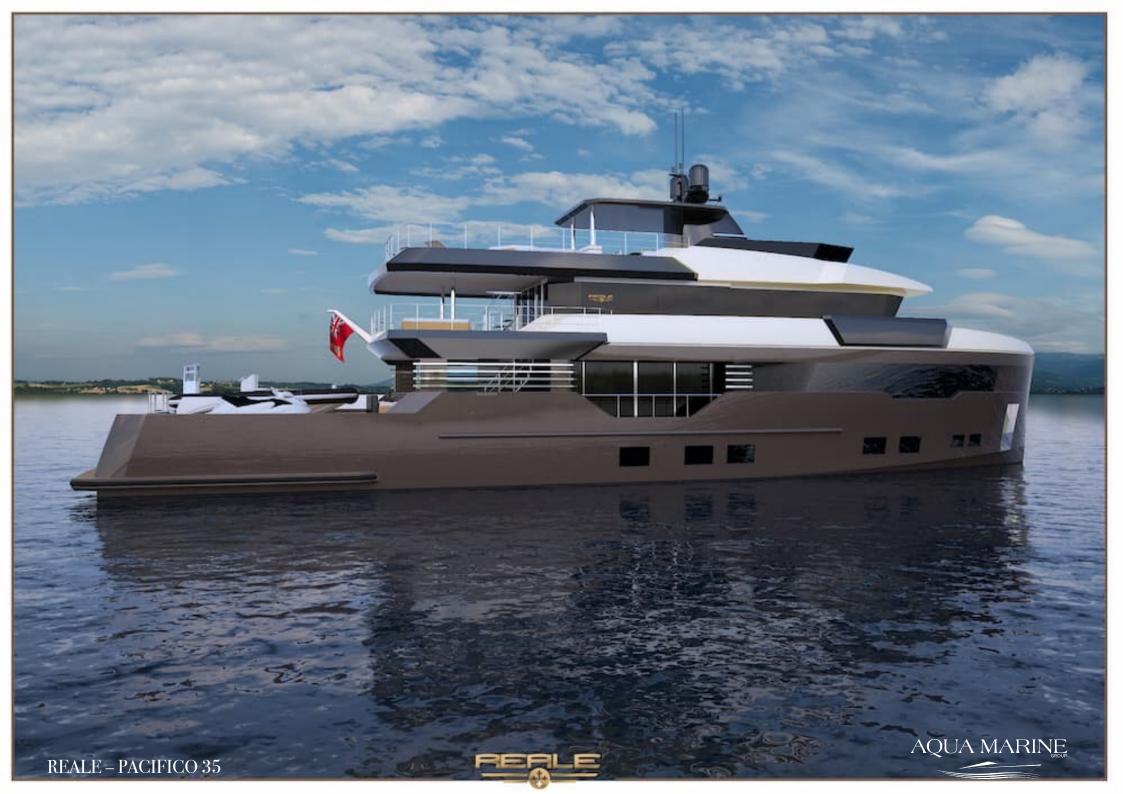

The motor yacht Reale Yachts Pacifico Explorer 35 is produced by the brand Reale Yachts since 2019. Reale Yachts Pacifico Explorer 35 is a 35.00 meters motor superyacht with 5 guest cabins and the draft of 2.35 meters which can reach up to 13 knots. The yacht with steel hull has CE certification class (A) and can go in open ocean.

## **SPECIFICATIONS**

| Builder: REALE YACHT        | Year built:<br>New build             |  |
|-----------------------------|--------------------------------------|--|
| Length:<br>113' (34.50 m)   | Beam:<br>28' (8.50 m)                |  |
| Draft:<br>7'7" (2.35 m)     | Hull construction: Steel / Aluminium |  |
| Engine:<br>2 x MAN 1000 HP  | Displacement:<br>260 t               |  |
| Gross tonnage:<br>397 GT    | Range:<br>Up to 3,500 Nm             |  |
| Cruise speed:<br>12 knots   | Max speed:<br>13 knots               |  |
| Guest cruising:<br>12       | Guest sleeping:                      |  |
| Number of cabins:<br>From 5 | Cabin details: On request            |  |
| Crew:<br>Captain + 6        | Classification:<br>CE (Class A)      |  |