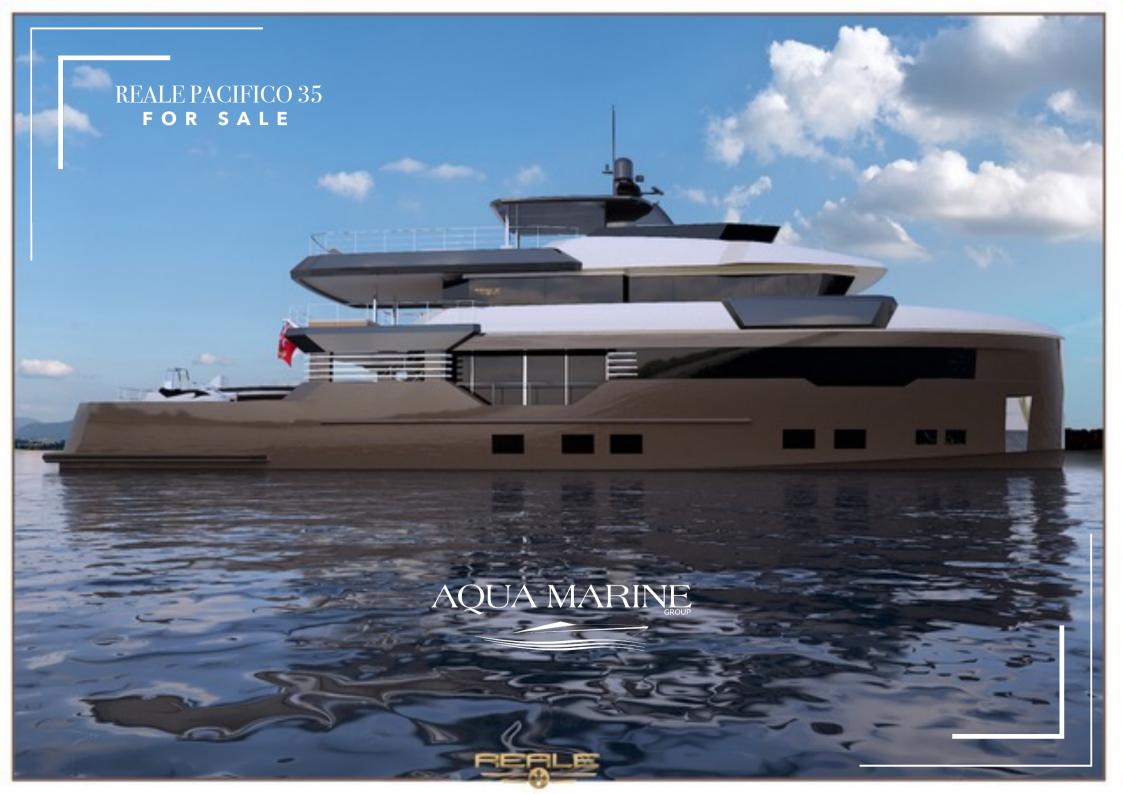

The motor yacht Reale Yachts Pacifico Explorer 35 is produced by the brand Reale Yachts since 2019. Reale Yachts Pacifico Explorer 35 is a 35.00 meters motor superyacht with 5 guest cabins and the draft of 2.35 meters which can reach up to 13 knots. The yacht with steel hull has CE certification class (A) and can go in open ocean.

## **SPECIFICATIONS**

| Builder: REALE YACHT        | Year built:<br>New build             |  |
|-----------------------------|--------------------------------------|--|
| Length:<br>113' (34.50 m)   | Beam:<br>28' (8.50 m)                |  |
| Draft:<br>7'7" (2.35 m)     | Hull construction: Steel / Aluminium |  |
| Engine:<br>2 x MAN 1000 HP  | Displacement:<br>260 t               |  |
| Gross tonnage:<br>397 GT    | Range:<br>Up to 3,500 Nm             |  |
| Cruise speed:<br>12 knots   | Max speed:<br>13 knots               |  |
| Guest cruising:<br>12       | Guest sleeping:                      |  |
| Number of cabins:<br>From 5 | Cabin details: On request            |  |
| Crew:<br>Captain + 6        | Classification:<br>CE (Class A)      |  |