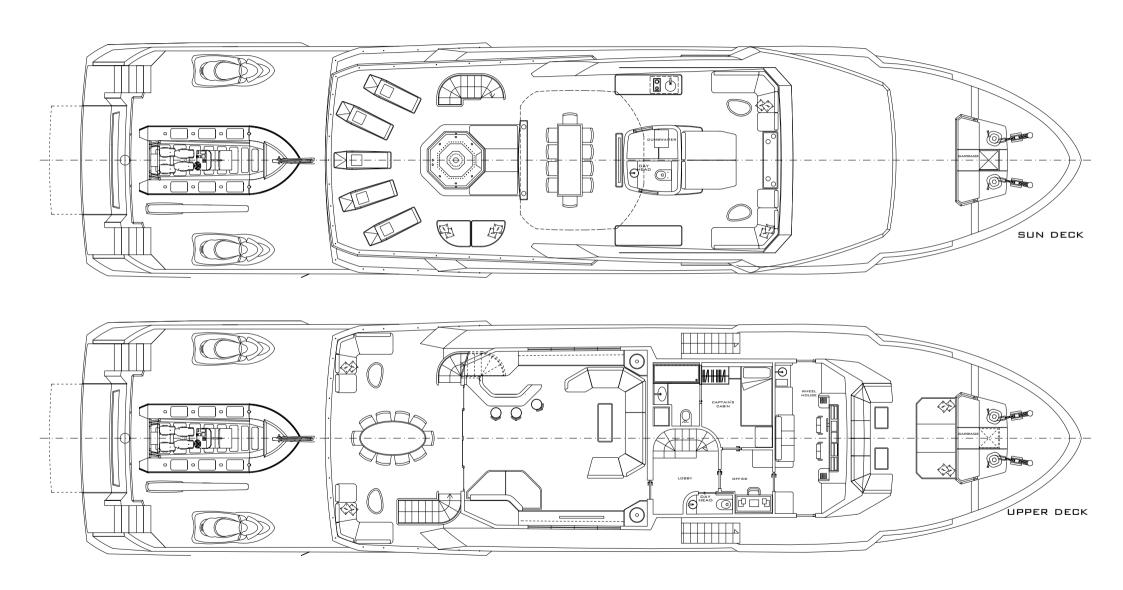

The motor yacht Reale Yachts Pacifico Explorer 35 is produced by the brand Reale Yachts since 2019. Reale Yachts Pacifico Explorer 35 is a 35.00 meters motor superyacht with 5 guest cabins and the draft of 2.35 meters which can reach up to 13 knots. The yacht with steel hull has CE certification class (A) and can go in open ocean.

## **SPECIFICATIONS**

| Builder: REALE YACHT        | Year built:<br>New build             |  |
|-----------------------------|--------------------------------------|--|
| Length:<br>113' (34.50 m)   | Beam:<br>28' (8.50 m)                |  |
| Draft:<br>7'7" (2.35 m)     | Hull construction: Steel / Aluminium |  |
| Engine:<br>2 x MAN 1000 HP  | Displacement:<br>260 t               |  |
| Gross tonnage:<br>397 GT    | Range:<br>Up to 3,500 Nm             |  |
| Cruise speed:<br>12 knots   | Max speed:<br>13 knots               |  |
| Guest cruising:<br>12       | Guest sleeping:                      |  |
| Number of cabins:<br>From 5 | Cabin details: On request            |  |
| Crew:<br>Captain + 6        | Classification:<br>CE (Class A)      |  |