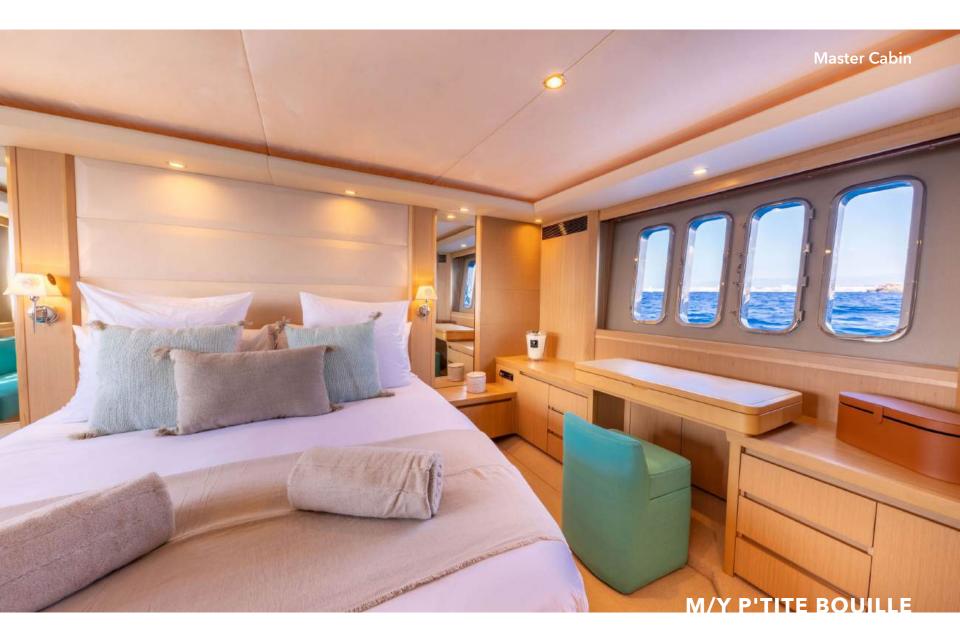

Meet the Princess V70 M/Y P'TITE BOUILLE, a versatile vessel that offers both comfort and performance on the water. This yacht strikes a balance between practicality and speed, providing a well-rounded yachting experience. It features a master suite, a double cabin, and a twin bunk bed cabin, ensuring a comfortable stay with the ability to accomodate up to 8 guests sleeping.

Cruise speed:

23 knots

Guest sleeping:

8

Crew:

Captain + 1

Cabin detail: 1 Master, 1 Double, 1 Twin with bunk beds

Water tank: 799 L