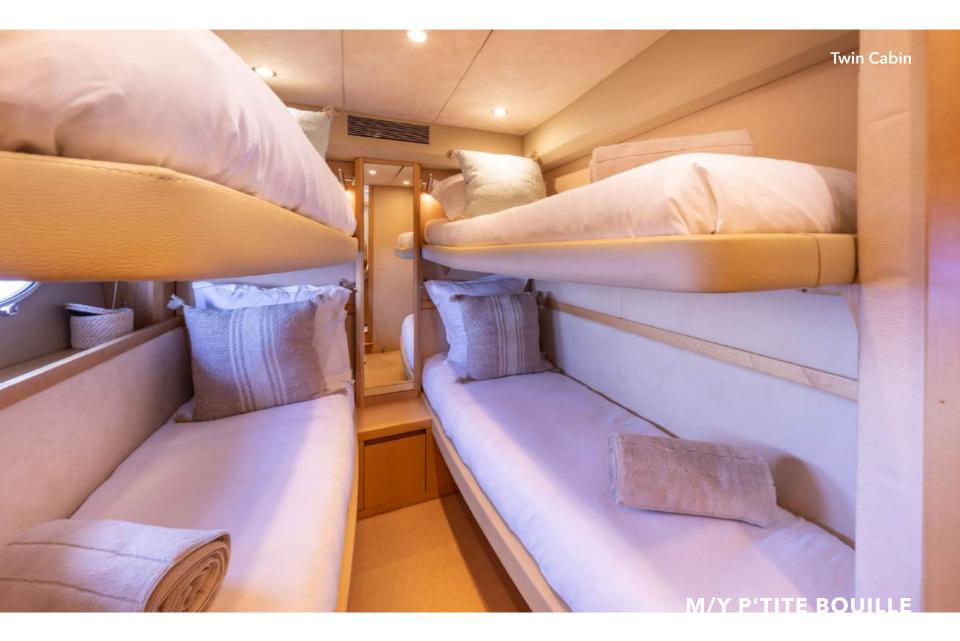

Meet the Princess V70 M/Y P'TITE BOUILLE, a versatile vessel that offers both comfort and performance on the water. This yacht strikes a balance between practicality and speed, providing a well-rounded yachting experience. It features a master suite, a double cabin, and a twin bunk bed cabin, ensuring a comfortable stay with the ability to accomodate up to 8 guests sleeping.

Cruise speed:

23 knots

Guest sleeping:

8

Crew:

Captain + 1

Cabin detail: 1 Master, 1 Double, 1 Twin with bunk beds

Water tank: 799 L