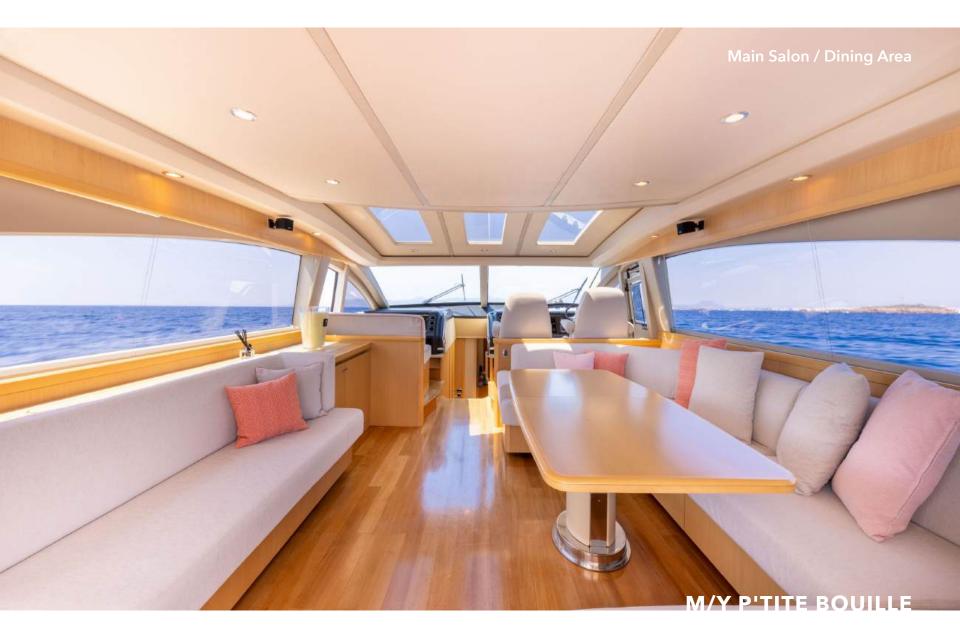

This yacht offers a pleasant and functional environment. Its spacious deck areas allow for sunbathing and gatherings, while the salon and openair dining area are designed with practicality in mind, making your time on

Meet the Princess V70 M/Y P'TITE BOUILLE, a versatile vessel that offers both comfort and performance on the water. This yacht strikes a balance between practicality and speed, providing a well-rounded yachting experience. It features a master suite, a double cabin, and a twin bunk bed cabin, ensuring a comfortable stay with the ability to accomodate up to 8 guests sleeping.