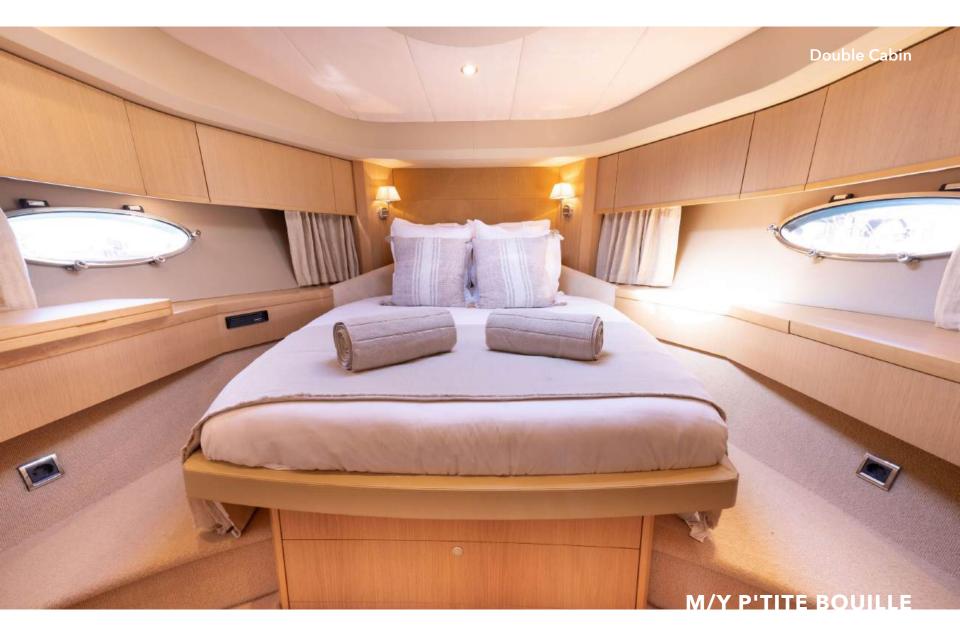

Meet the Princess V70 M/Y P'TITE BOUILLE, a versatile vessel that offers both comfort and performance on the water. This yacht strikes a balance between practicality and speed, providing a well-rounded yachting experience. It features a master suite, a double cabin, and a twin bunk bed cabin, ensuring a comfortable stay with the ability to accomodate up to 8 guests sleeping.

Cruise speed:

23 knots

Guest sleeping:

8

Crew:

Captain + 1

Cabin detail: 1 Master, 1 Double, 1 Twin with bunk beds

Water tank: 799 L