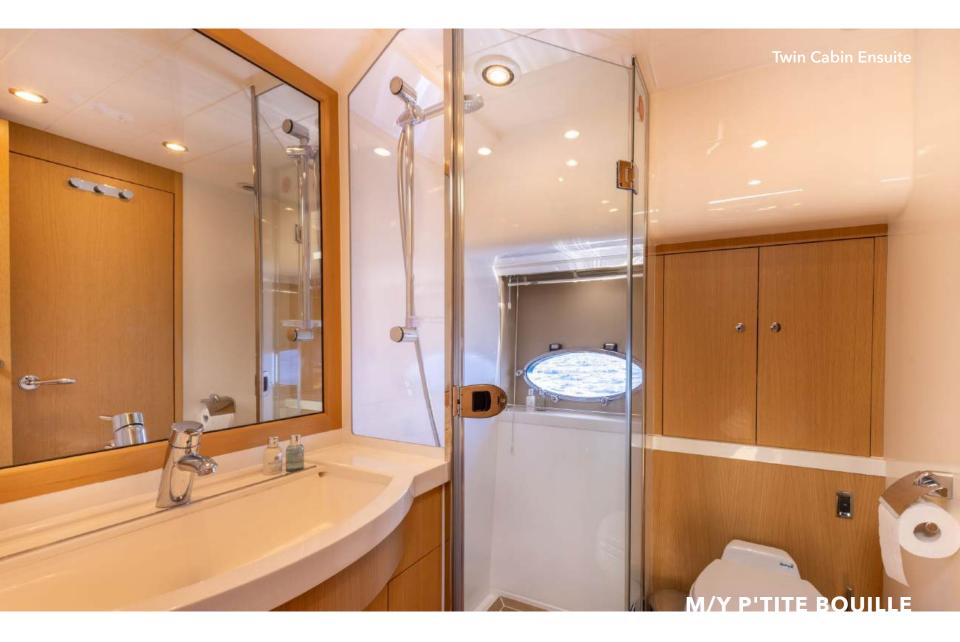

Meet the Princess V70 M/Y P'TITE BOUILLE, a versatile vessel that offers both comfort and performance on the water. This yacht strikes a balance between practicality and speed, providing a well-rounded yachting experience. It features a master suite, a double cabin, and a twin bunk bed cabin, ensuring a comfortable stay with the ability to accomodate up to 8 guests sleeping.

Cruise speed:

23 knots

Guest sleeping:

8

Crew:

Captain + 1

Cabin detail: 1 Master, 1 Double, 1 Twin with bunk beds

Water tank: 799 L