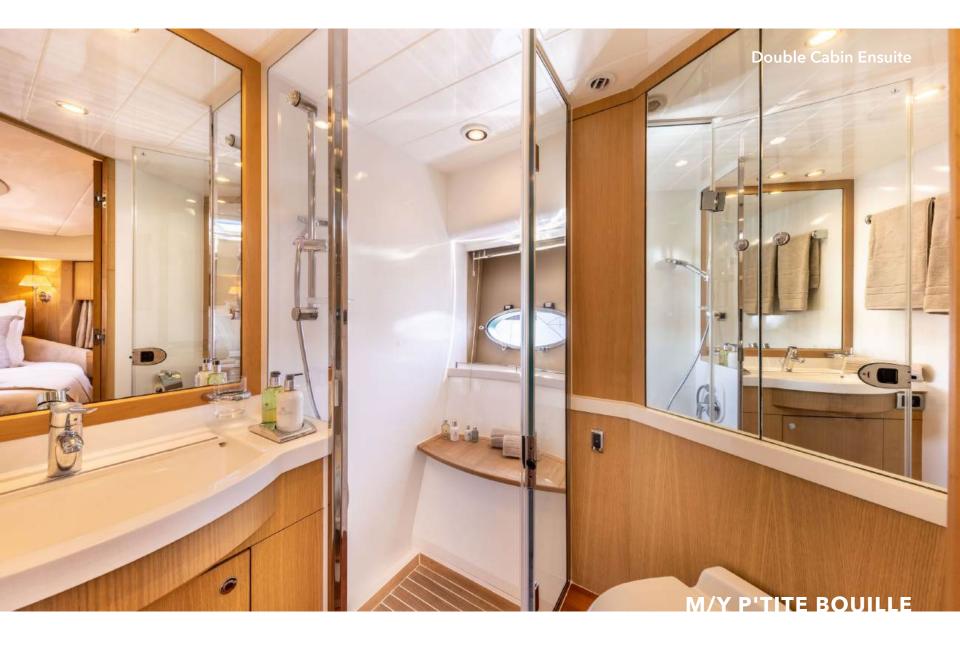

Meet the Princess V70 M/Y P'TITE BOUILLE, a versatile vessel that offers both comfort and performance on the water. This yacht strikes a balance between practicality and speed, providing a well-rounded yachting experience. It features a master suite, a double cabin, and a twin bunk bed cabin, ensuring a comfortable stay with the ability to accomodate up to 8 guests sleeping.

Cruise speed:

23 knots

Guest sleeping:

8

Crew:

Captain + 1

Cabin detail: 1 Master, 1 Double, 1 Twin with bunk beds

Water tank: 799 L