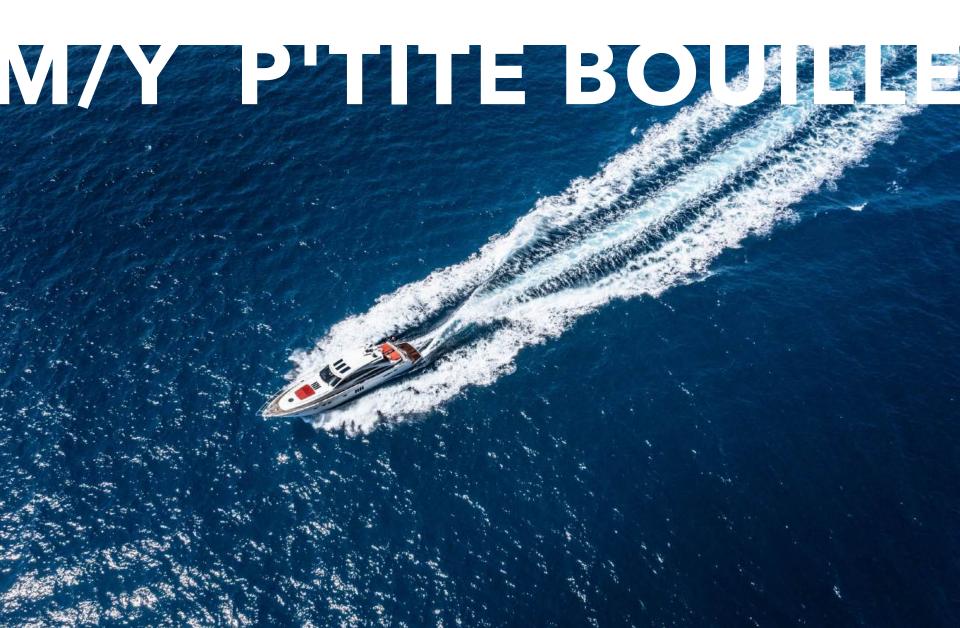

70 on the market
Accommodating 8 Guests Sleeping - best bedding configuration

## **TOYS & EQUIPMENT**

1 x Tender Boat

M/Y P'TITE BOUILLE

ASKING PRICE €1.190.000 VAT PAIR

|  | CAT |  |
|--|-----|--|
|  |     |  |

Builder/Model:

Princess V70

Year Built:

2008

Flag:

French

Stabilizers:

Gyroscopic Stabilizers

Max speed:

39 knots

Guest cruising:

Number of cabins:

Engine: 2 x Caterpillar C32 1675HP (approx 1700 hrs)

Fuel tank: 4,403 L

Statut: Pleasure Length: 21.69 m (71'6")

Draft:

1.50 m (6'9") Beam:

5.36 m (17'6")

Hull construction: GRP

Cruise speed:

23 knots

Guest sleeping:

8

Crew:

Captain + 1

Cabin detail: 1 Master, 1 Double, 1 Twin with bunk beds

Water tank: 799 L

Generator: 22.5 kW Onan (approx

4,060 hrs)

## **M/Y P'TITE BOUILLE**