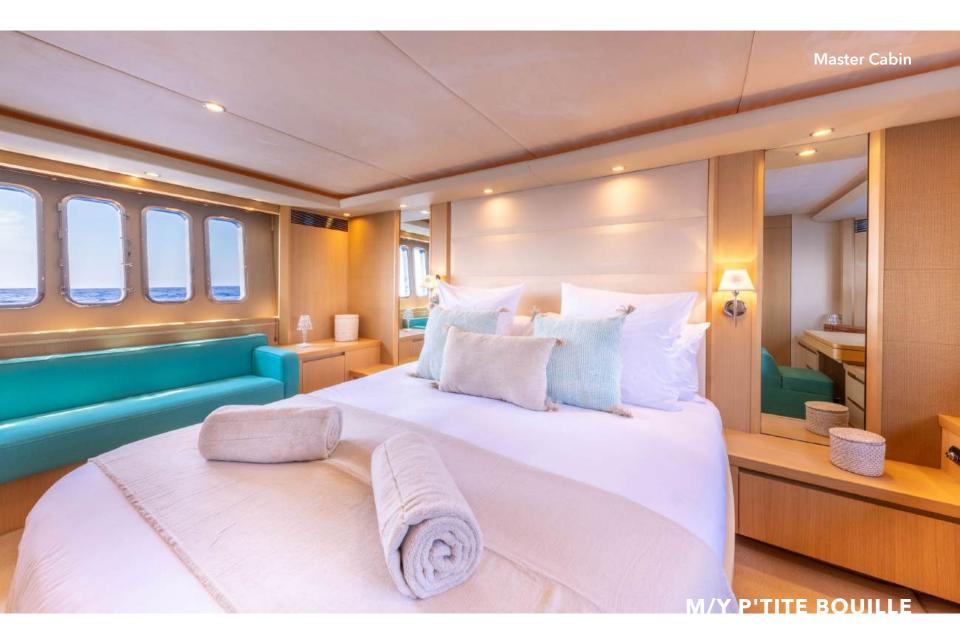

Meet the Princess V70 M/Y P'TITE BOUILLE, a versatile vessel that offers both comfort and performance on the water. This yacht strikes a balance between practicality and speed, providing a well-rounded yachting experience. It features a master suite, a double cabin, and a twin bunk bed cabin, ensuring a comfortable stay with the ability to accomodate up to 8 guests sleeping.

Cruise speed:

23 knots

Guest sleeping:

8

Crew:

Captain + 1

Cabin detail: 1 Master, 1 Double, 1 Twin with bunk beds

Water tank: 799 L