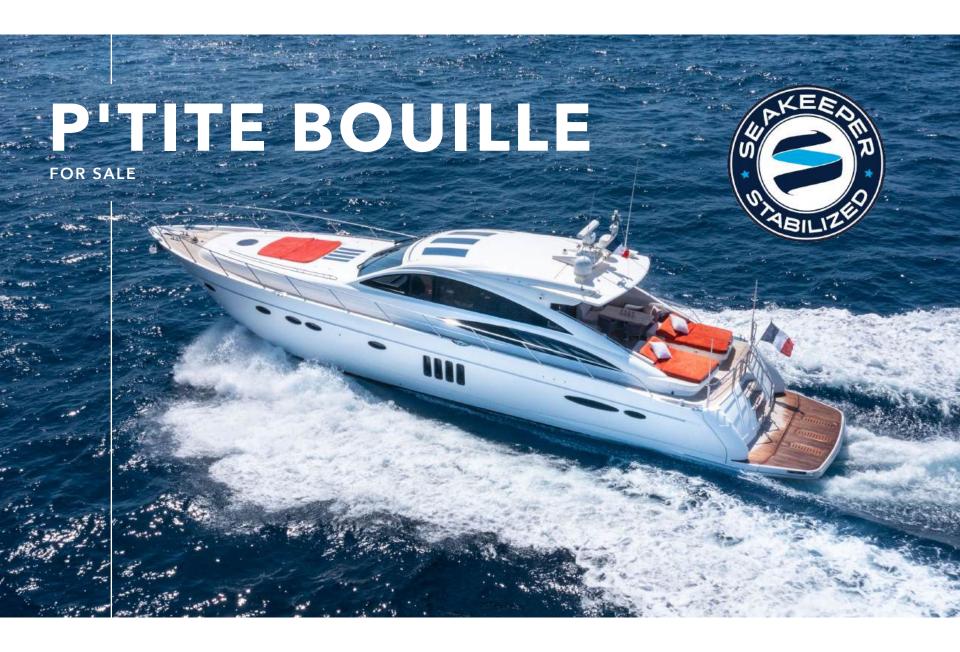

Meet the Princess V70 M/Y P'TITE BOUILLE, a versatile vessel that offers both comfort and performance on the water. This yacht strikes a balance between practicality and speed, providing a well-rounded yachting experience. It features a master suite, a double cabin, and a twin bunk bed cabin, ensuring a comfortable stay with the ability to accomodate up to 8 guests sleeping.

Measuring at 21.69 meters in length, the Princess V70 boasts an elegant and functional exterior design. Whether you're cruising through calm waters or navigating waves, M/Y P'TITE BOUILLE is built to handle various conditions. It can reach a maximum cruising speed of 39 knots, offering a rapid journey to your destination.