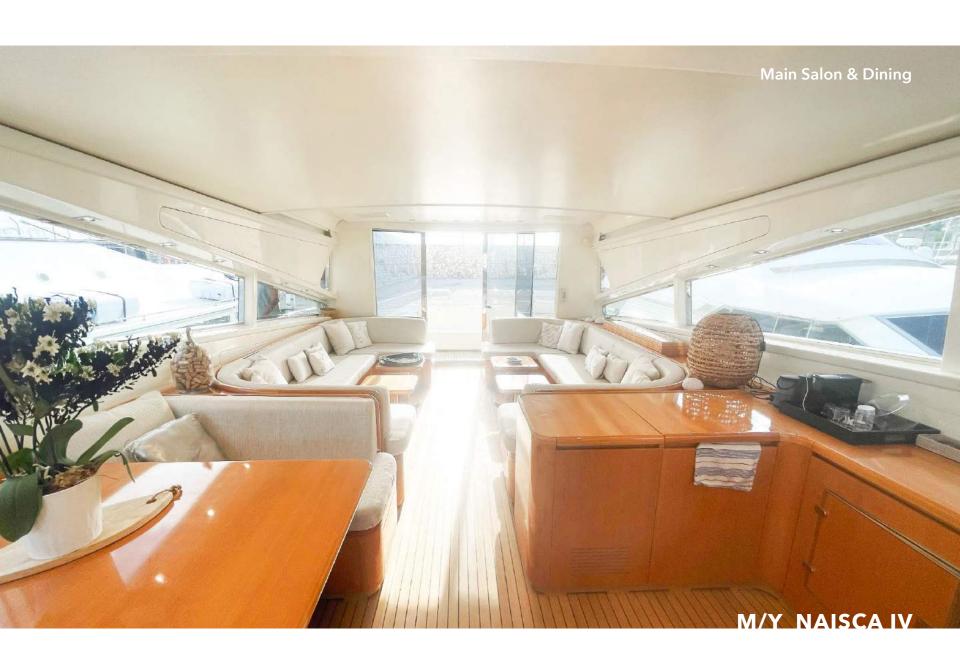

Accommodating up to 6 + 1 guests in 3 cabins, this Leopard Arno design features well-appointed interior living areas over 2 decks. On deck, there's a spacious aft deck for dining and sunbathing, and the extended swim platform is ideal for water activities. Powered by twin MTU 16 V 2000 M92 engines, NAISCA IV is currently available for sale, offering a dynamic and comfortable yacht for those seeking ownership.