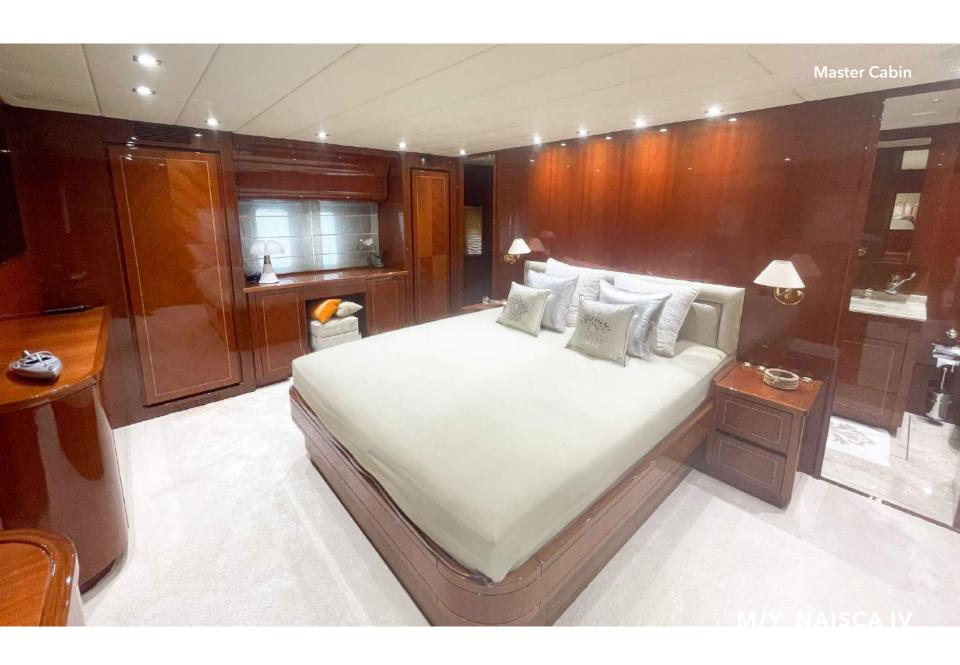

Accommodating up to 6 + 1 guests in 3 cabins, this Leopard Arno design features well-appointed interior living areas over 2 decks. On deck, there's a spacious aft deck for dining and sunbathing, and the extended swim platform is ideal for water activities. Powered by twin MTU 16 V 2000 M92 engines, NAISCA IV is currently available for sale, offering a dynamic and comfortable yacht for those seeking ownership.

## **KEY FEATURES**

- Recent Refits
- 2. VAT Paid
- 3. Max Speed 34 Knots
- **4.** Full Beam Master Cabin