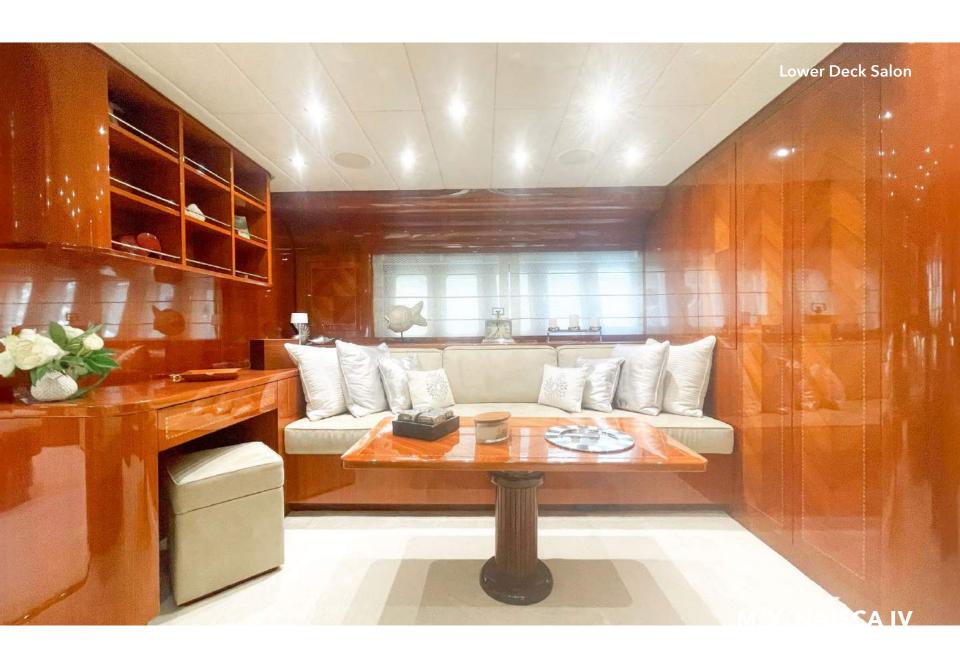

Accommodating up to 6 + 1 guests in 3 cabins, this Leopard Arno design features well-appointed interior living areas over 2 decks. On deck, there's a spacious aft deck for dining and sunbathing, and the extended swim platform is ideal for water activities. Powered by twin MTU 16 V 2000 M92 engines, NAISCA IV is currently available for sale, offering a dynamic and comfortable yacht for those seeking ownership.