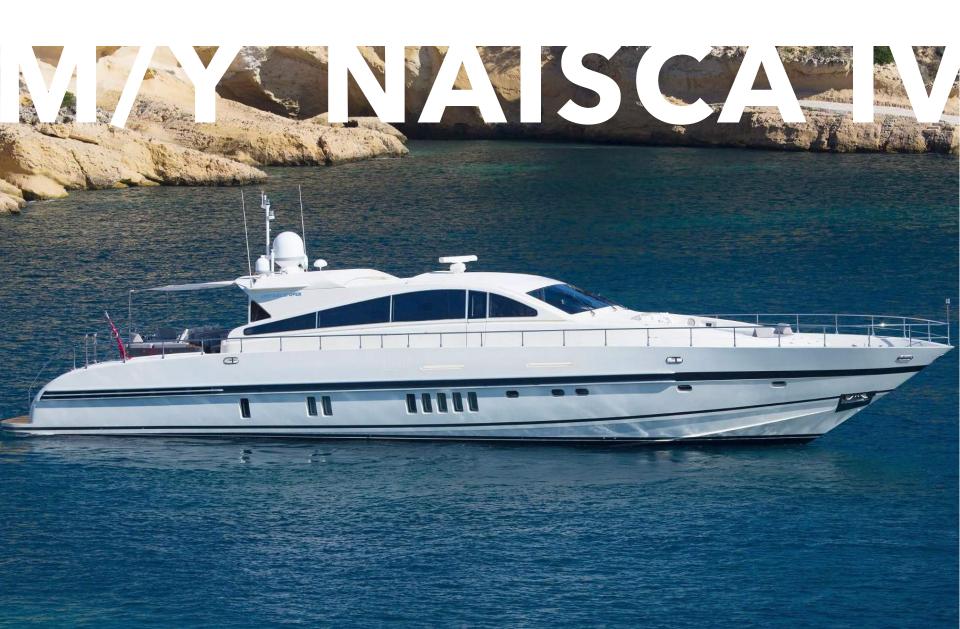

M/Y NAISCA IV, a luxury motor yacht, offers a sleek and elegant cruising experience. Built by Leopard in 2006, refitted in 2014 and continously maintained and updated every year after, she boasts impressive speed, with a top speed of 34 knots and a cruising speed of 30 knots.

Accommodating up to 6 + 1 guests in 3 cabins, this Leopard Arno design features well-appointed interior living areas over 2 decks. On deck, there's a spacious aft deck for dining and sunbathing, and the extended swim platform is ideal for water activities. Powered by twin MTU 16 V 2000 M92 engines, NAISCA IV is currently available for sale, offering a dynamic and comfortable yacht for those seeking ownership.