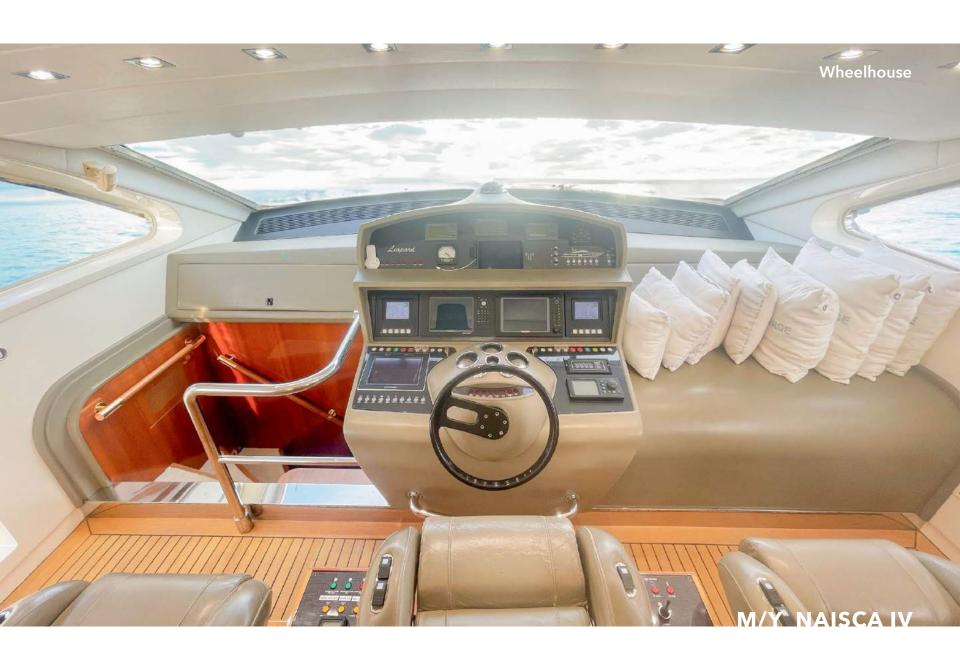

M/Y NAISCA IV, a luxury motor yacht, offers a sleek and elegant cruising experience. Built by Leopard in 2006, refitted in 2014 and continously maintained and updated every year after, she boasts impressive speed, with a top speed of 34 knots and a cruising speed of 30 knots.