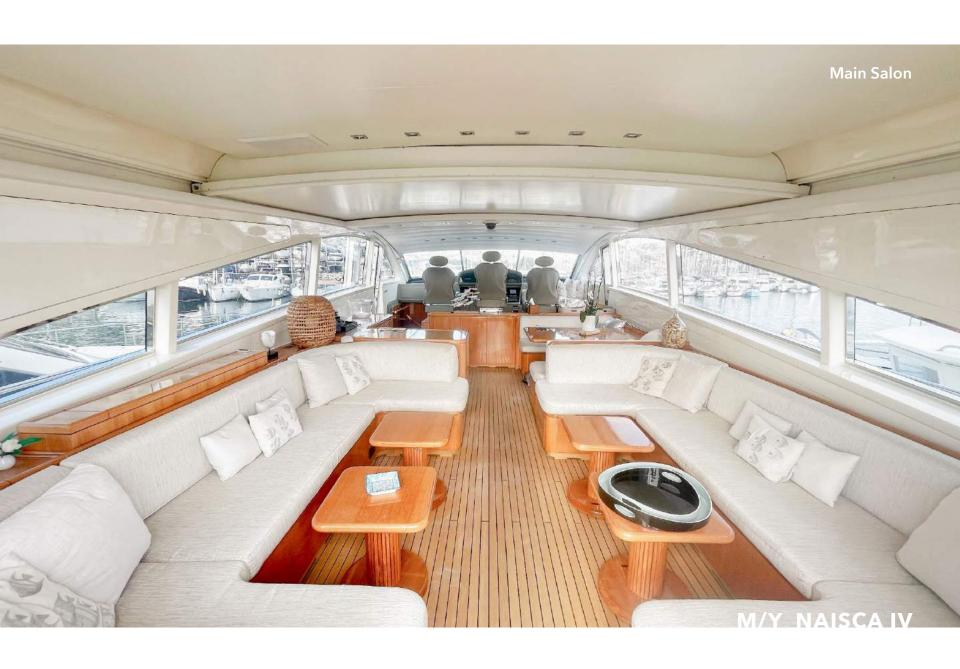

Accommodating up to 6 + 1 guests in 3 cabins, this Leopard Arno design features well-appointed interior living areas over 2 decks. On deck, there's a spacious aft deck for dining and sunbathing, and the extended swim platform is ideal for water activities. Powered by twin MTU 16 V 2000 M92 engines, NAISCA IV is currently available for sale, offering a dynamic and comfortable yacht for those seeking ownership.