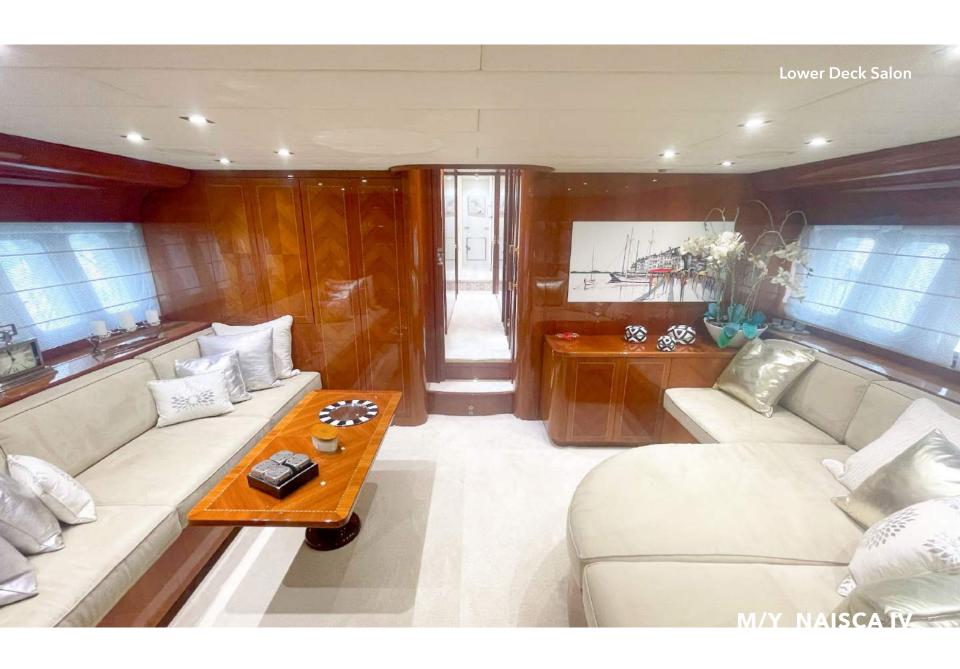

Accommodating up to 6 + 1 guests in 3 cabins, this Leopard Arno design features well-appointed interior living areas over 2 decks. On deck, there's a spacious aft deck for dining and sunbathing, and the extended swim platform is ideal for water activities. Powered by twin MTU 16 V 2000 M92 engines, NAISCA IV is currently available for sale, offering a dynamic and comfortable yacht for those seeking ownership.