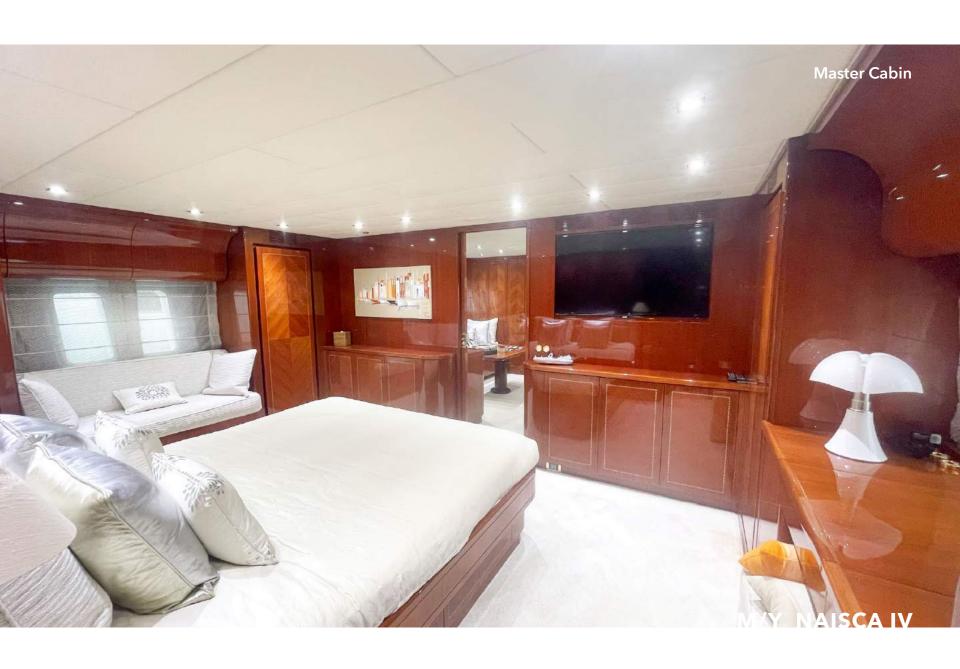

Accommodating up to 6 + 1 guests in 3 cabins, this Leopard Arno design features well-appointed interior living areas over 2 decks. On deck, there's a spacious aft deck for dining and sunbathing, and the extended swim platform is ideal for water activities. Powered by twin MTU 16 V 2000 M92 engines, NAISCA IV is currently available for sale, offering a dynamic and comfortable yacht for those seeking ownership.

## **KEY FEATURES**

- Recent Refits
- 2. VAT Paid
- 3. Max Speed 34 Knots
- **4.** Full Beam Master Cabin