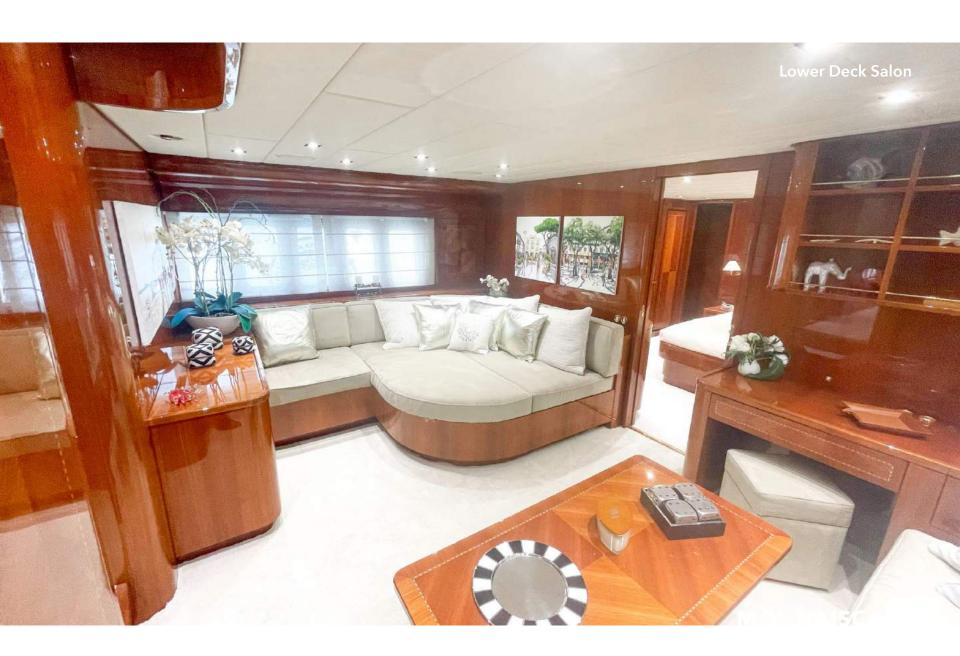

Accommodating up to 6 + 1 guests in 3 cabins, this Leopard Arno design features well-appointed interior living areas over 2 decks. On deck, there's a spacious aft deck for dining and sunbathing, and the extended swim platform is ideal for water activities. Powered by twin MTU 16 V 2000 M92 engines, NAISCA IV is currently available for sale, offering a dynamic and comfortable yacht for those seeking ownership.