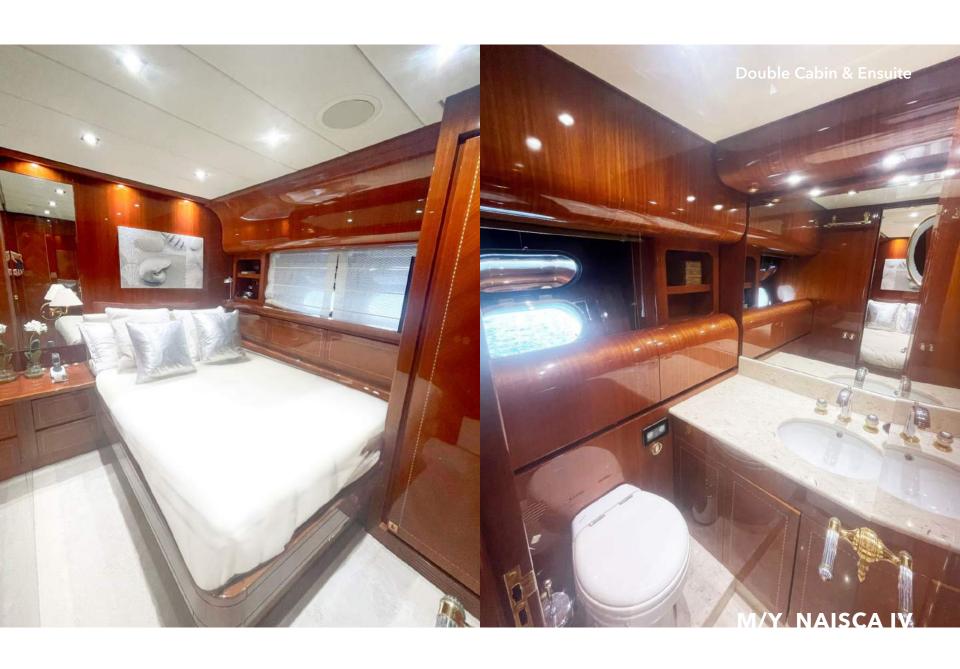

Accommodating up to 6 + 1 guests in 3 cabins, this Leopard Arno design features well-appointed interior living areas over 2 decks. On deck, there's a spacious aft deck for dining and sunbathing, and the extended swim platform is ideal for water activities. Powered by twin MTU 16 V 2000 M92 engines, NAISCA IV is currently available for sale, offering a dynamic and comfortable yacht for those seeking ownership.