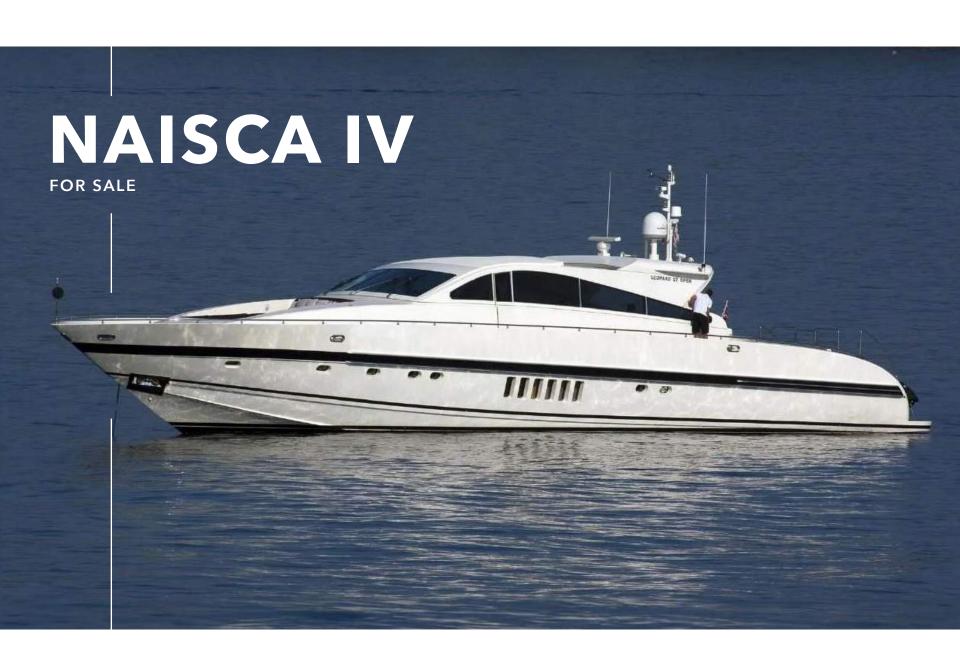

M/Y NAISCA IV, a luxury motor yacht, offers a sleek and elegant cruising experience. Built by Leopard in 2006, refitted in 2014 and continously maintained and updated every year after, she boasts impressive speed, with a top speed of 34 knots and a cruising speed of 30 knots.

Accommodating up to 6 + 1 guests in 3 cabins, this Leopard Arno design features well-appointed interior living areas over 2 decks. On deck, there's a spacious aft deck for dining and sunbathing, and the extended swim platform is ideal for water activities. Powered by twin MTU 16 V 2000 M92 engines, NAISCA IV is currently available for sale, offering a dynamic and comfortable yacht for those seeking ownership.