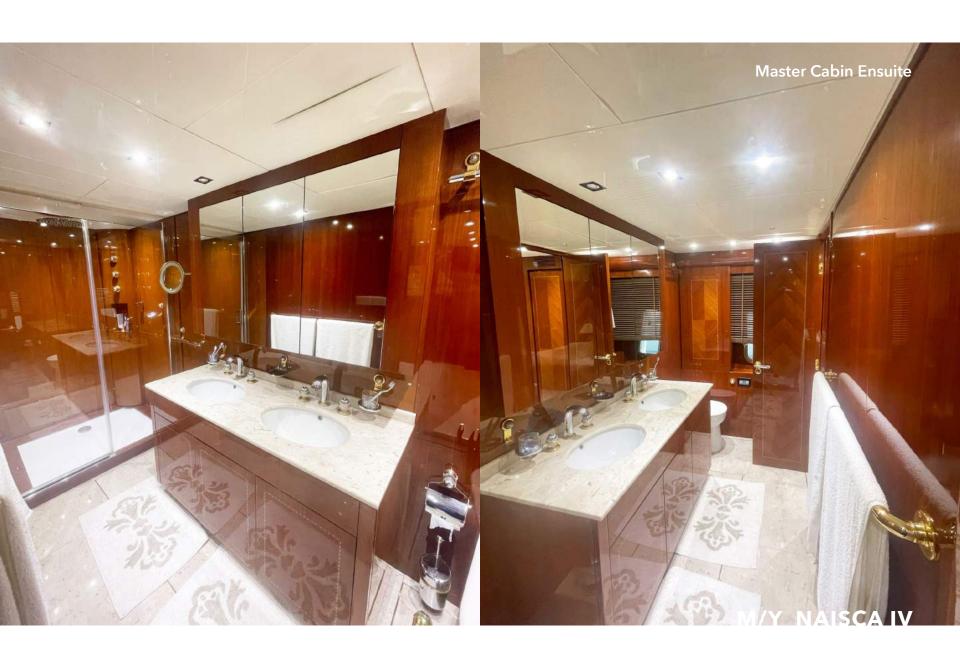

Accommodating up to 6 + 1 guests in 3 cabins, this Leopard Arno design features well-appointed interior living areas over 2 decks. On deck, there's a spacious aft deck for dining and sunbathing, and the extended swim platform is ideal for water activities. Powered by twin MTU 16 V 2000 M92 engines, NAISCA IV is currently available for sale, offering a dynamic and comfortable yacht for those seeking ownership.