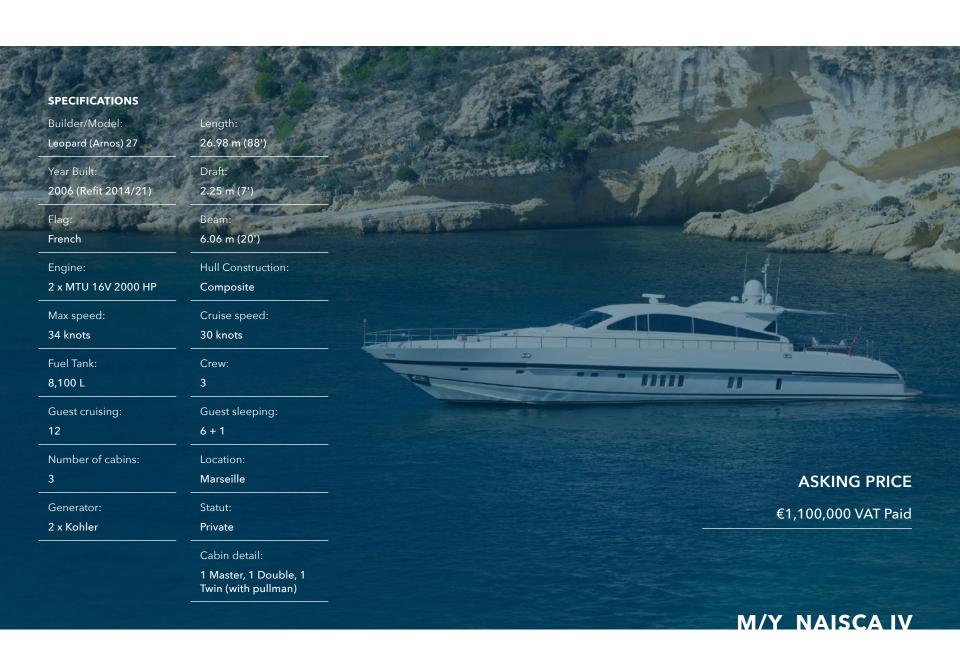

M/Y NAISCA IV, a luxury motor yacht, offers a sleek and elegant cruising experience. Built by Leopard in 2006, refitted in 2014 and continously maintained and updated every year after, she boasts impressive speed, with a top speed of 34 knots and a cruising speed of 30 knots.

Accommodating up to 6 + 1 guests in 3 cabins, this Leopard Arno design features well-appointed interior living areas over 2 decks. On deck, there's a spacious aft deck for dining and sunbathing, and the extended swim platform is ideal for water activities. Powered by twin MTU 16 V 2000 M92 engines, NAISCA IV is currently available for sale, offering a dynamic and comfortable yacht for those seeking ownership.

## **KEY FEATURES**

- Recent Refits
- 2. VAT Paid
- 3. Max Speed 34 Knots
- **4.** Full Beam Master Cabin