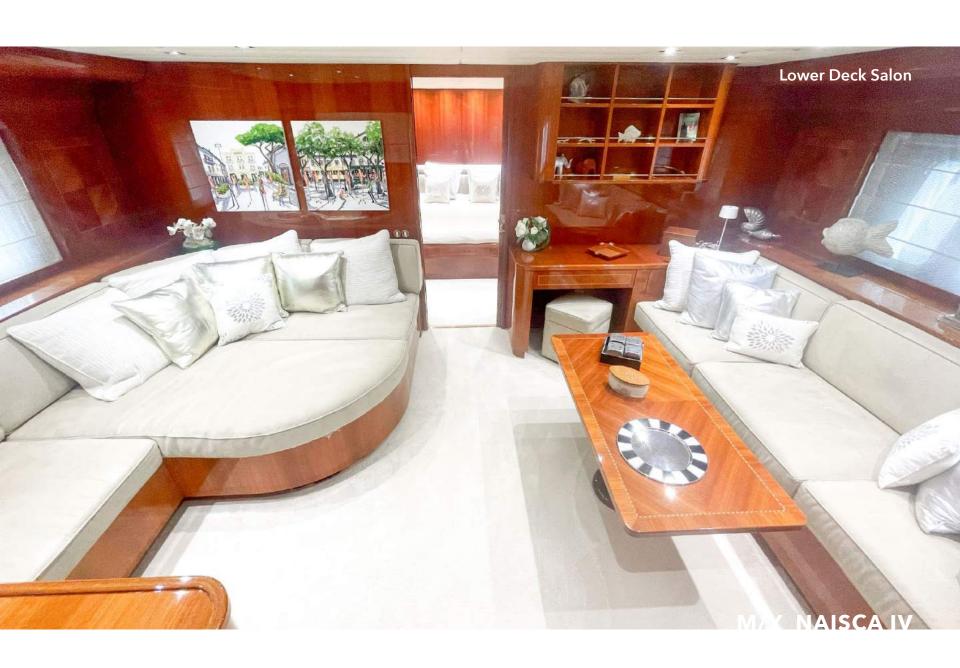

Accommodating up to 6 + 1 guests in 3 cabins, this Leopard Arno design features well-appointed interior living areas over 2 decks. On deck, there's a spacious aft deck for dining and sunbathing, and the extended swim platform is ideal for water activities. Powered by twin MTU 16 V 2000 M92 engines, NAISCA IV is currently available for sale, offering a dynamic and comfortable yacht for those seeking ownership.