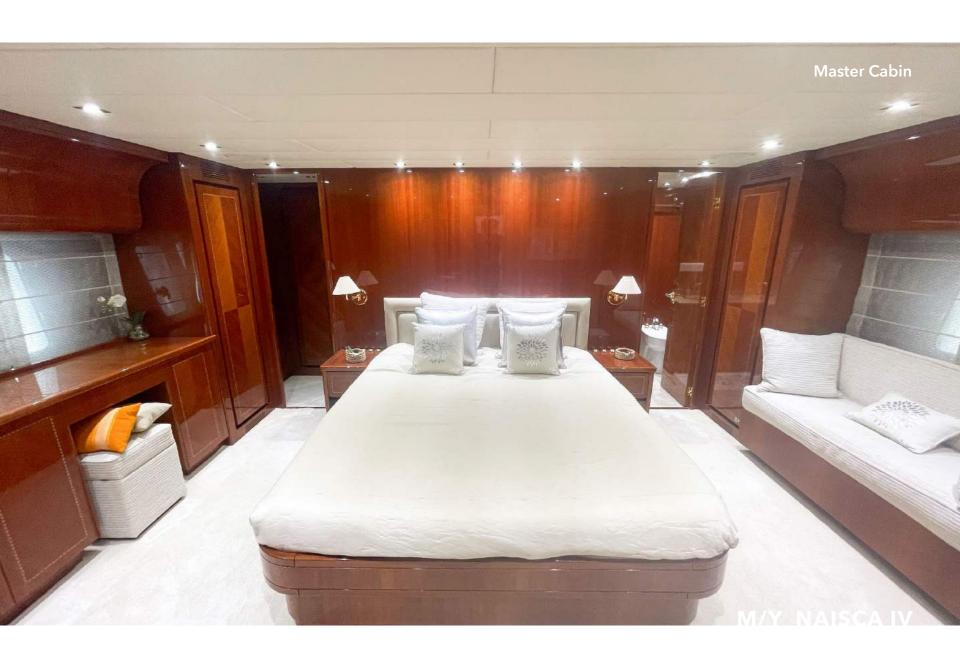

Accommodating up to 6 + 1 guests in 3 cabins, this Leopard Arno design features well-appointed interior living areas over 2 decks. On deck, there's a spacious aft deck for dining and sunbathing, and the extended swim platform is ideal for water activities. Powered by twin MTU 16 V 2000 M92 engines, NAISCA IV is currently available for sale, offering a dynamic and comfortable yacht for those seeking ownership.

## **KEY FEATURES**

- Recent Refits
- 2. VAT Paid
- 3. Max Speed 34 Knots
- **4.** Full Beam Master Cabin