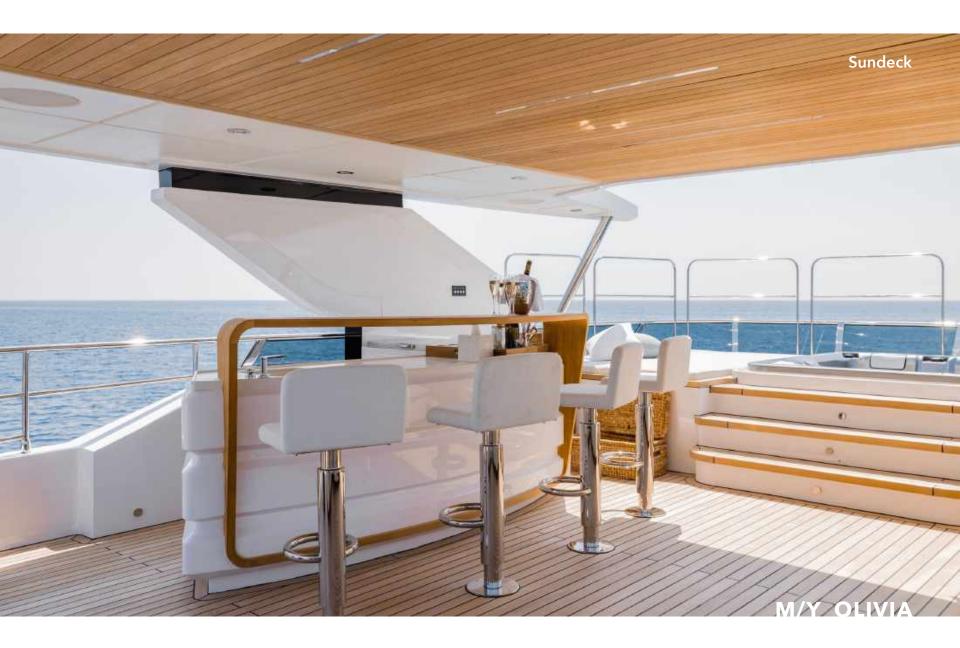

BIKINI

Amongst the standout features onboard the new Majesty 120 is a Jacuzzi situated on the sun deck. This superyacht boasts 30% larger outdoor entertainment areas compared to any other yacht in its class.