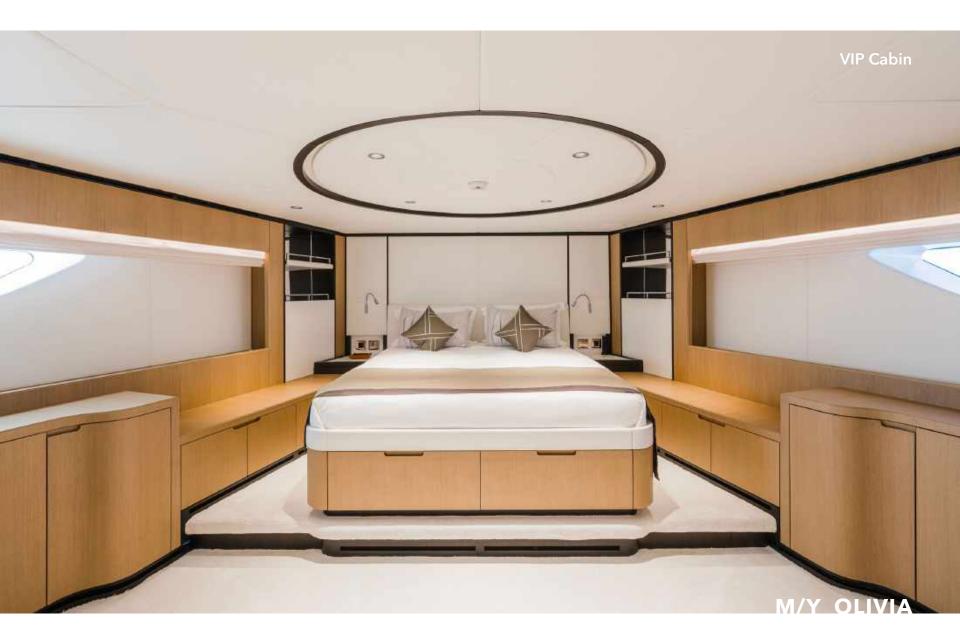

| Crew:                                   |
| 6                            | Captain + 7                             |
| Stabilizers:                 | Gross Tonnage:                          |
| Electric Fin Stabilizers     | 295 GT                                  |
|                              |                                         |



## **KEY FEATURES**

Jacuzzi on Sun Deck
Master Cabin on Main Deck
Six Cabin Layour for Maximum Guest Comfort
Three Decks that allow for Impressive Living Spaces
Extensive Water Toys List

# M/Y OLIVIA

### TOYS & EQUIPMENT

1 x Chase Boat - Olympic OLR 30 SR - 700 HF

- 2 x Jetskis
- 2 x Seabob FSSR
- 1 x E-foil
- 1 x Towable Donut
- 2 x Wakeboard
- 2 x Stand Up Paddleboards
- 2 x Rigid Canoes
- Snorkelling Equipment































































































GED 0 T 0-00  $\mathbb{X}$ r== 0000 Π 11 Π MI GIID SUN DECK OID .082 AD 141 up≱ ∰ Œ LOOSE FURNER A SERVICE A SERVICE A SERVICE A SERVICE AS A 0 6 X æ 7000 0 GIID

Layout

UPPER DECK



Layout

##