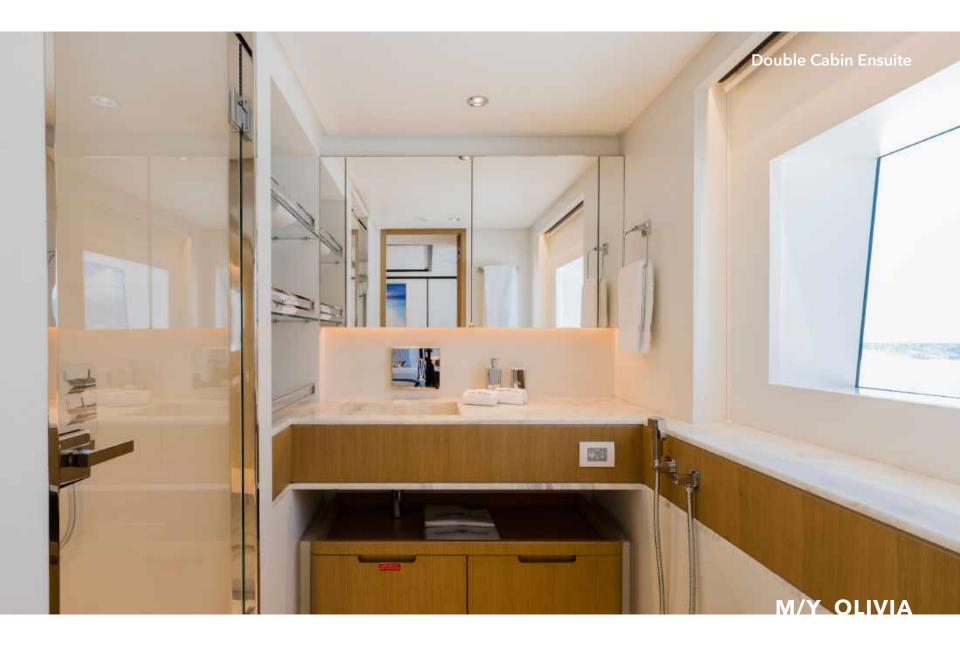

#### SPECIFICATIONS

| Builder:                     | Length:                                 |
|------------------------------|-----------------------------------------|
| Gulf Craft - Majesty Yachts  | 37.55 m (123')                          |
| Delivered:                   | Draft:                                  |
| 2023                         | 2.10 m (6')                             |
| Flag:                        | Beam:                                   |
| Marshall Islands             | 8.36 m (27')                            |
| Engine:                      | Cabin detail:                           |
| 2 x CAT C32 2400 HP          | 1 Master, 1 VIP, 2 Double,              |
| combined with SCR<br>exhaust | 2 Twin convertible with<br>pullman beds |
|                              |                                         |
| Max speed:<br>20 knots       | Cruise speed:<br>12 knots               |
|                              |                                         |
| Guest cruising:              | Guest sleeping:                         |
| 12                           | 12 + 2                                  |
| Number of cabins:            | Crew:                                   |
| 6                            | Captain + 7                             |
| Stabilizers:                 | Gross Tonnage:                          |
| Electric Fin Stabilizers     | 295 GT                                  |
|                              |                                         |