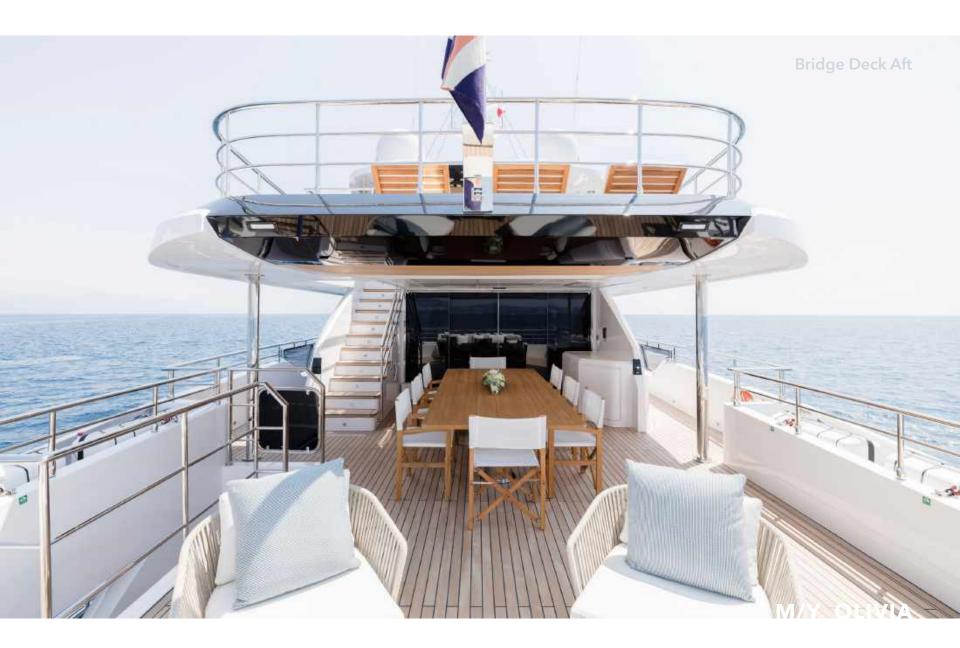

BIKINI

Amongst the standout features onboard the new Majesty 120 is a Jacuzzi situated on the sun deck. This superyacht boasts 30% larger outdoor entertainment areas compared to any other yacht in its class.