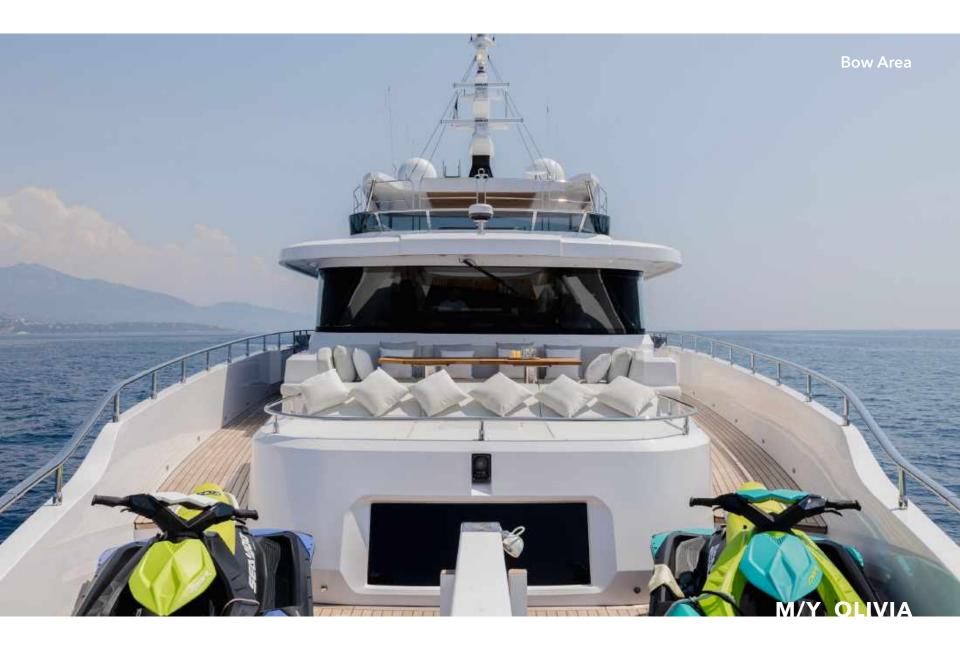

Aggressive lines and a demanding profile define the Majesty 120, with the signature Majesty Yachts windows lining the hull. Extensive use of glass offers an unparalleled connection to the outdoors with low bulwarks allowing for an ornamental glass railing design.

## **KEY FEATURES**

Jacuzzi on Sun Deck
Master Cabin on Main Deck
Six Cabin Layour for Maximum Guest Comfort
Three Decks that allow for Impressive Living Spaces
Extensive Water Toys List