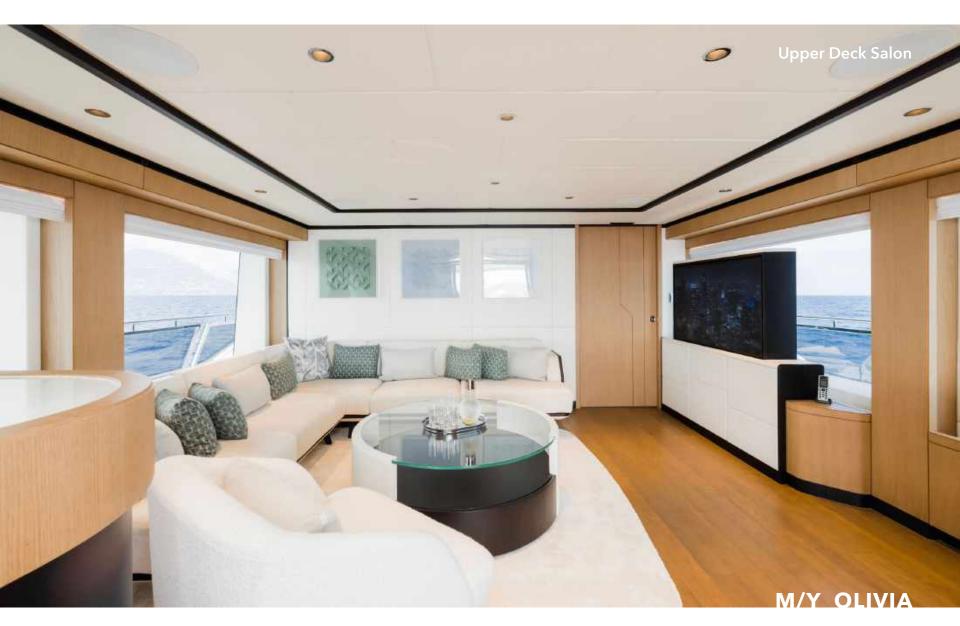

#### SPECIFICATIONS

| Builder:                     | Length:                                 |
|------------------------------|-----------------------------------------|
| Gulf Craft - Majesty Yachts  | 37.55 m (123')                          |
| Delivered:                   | Draft:                                  |
| 2023                         | 2.10 m (6')                             |
| Flag:                        | Beam:                                   |
| Marshall Islands             | 8.36 m (27')                            |
| Engine:                      | Cabin detail:                           |
| 2 x CAT C32 2400 HP          | 1 Master, 1 VIP, 2 Double,              |
| combined with SCR<br>exhaust | 2 Twin convertible with<br>pullman beds |
|                              |                                         |
| Max speed:<br>20 knots       | Cruise speed:<br>12 knots               |
|                              |                                         |
| Guest cruising:              | Guest sleeping:                         |
| 12                           | 12 + 2                                  |
| Number of cabins:            | Crew:                                   |
| 6                            | Captain + 7                             |
| Stabilizers:                 | Gross Tonnage:                          |
| Electric Fin Stabilizers     | 295 GT                                  |
|                              |                                         |