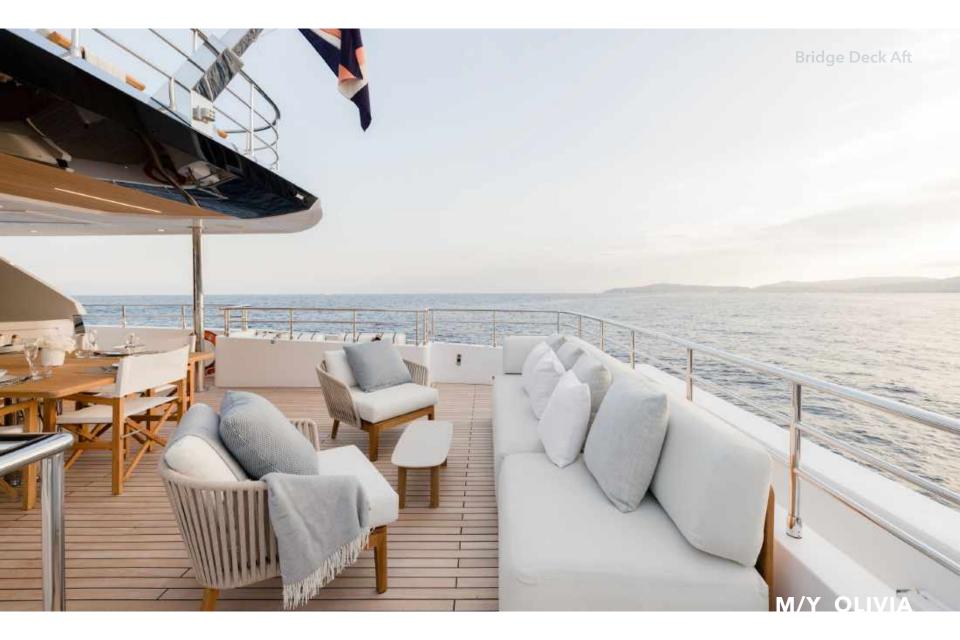

Aggressive lines and a demanding profile define the Majesty 120, with the signature Majesty Yachts windows lining the hull. Extensive use of glass offers an unparalleled connection to the outdoors with low bulwarks allowing for an ornamental glass railing design.