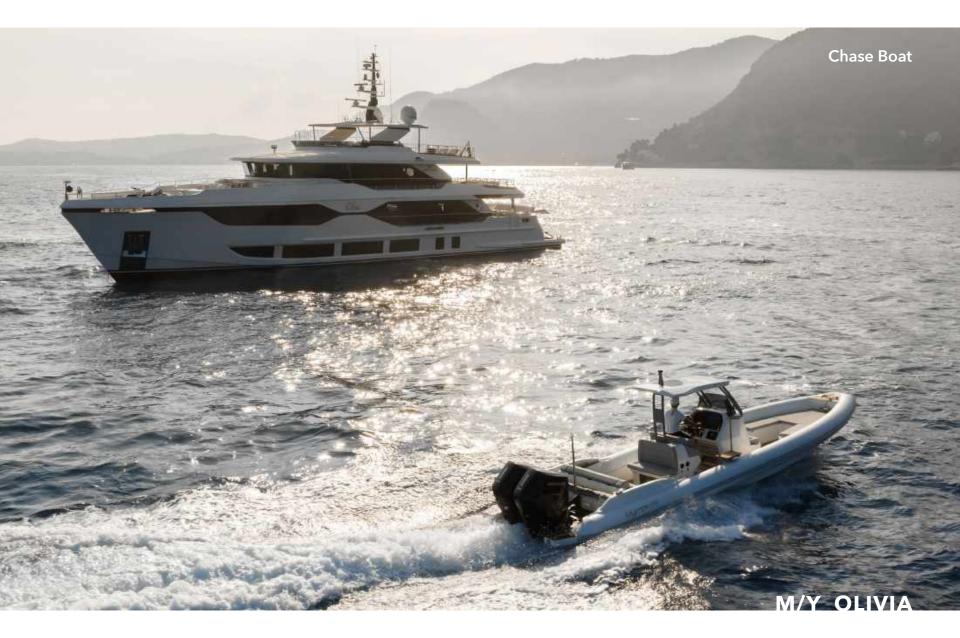

### TOYS & EQUIPMENT

1 x Chase Boat - Olympic OLR 30 SR - 700 HF

- 2 x Jetskis
- 2 x Seabob FSSR
- 1 x E-foil
- 1 x Towable Donut
- 2 x Wakeboard
- 2 x Stand Up Paddleboards
- 2 x Rigid Canoes
- Snorkelling Equipment