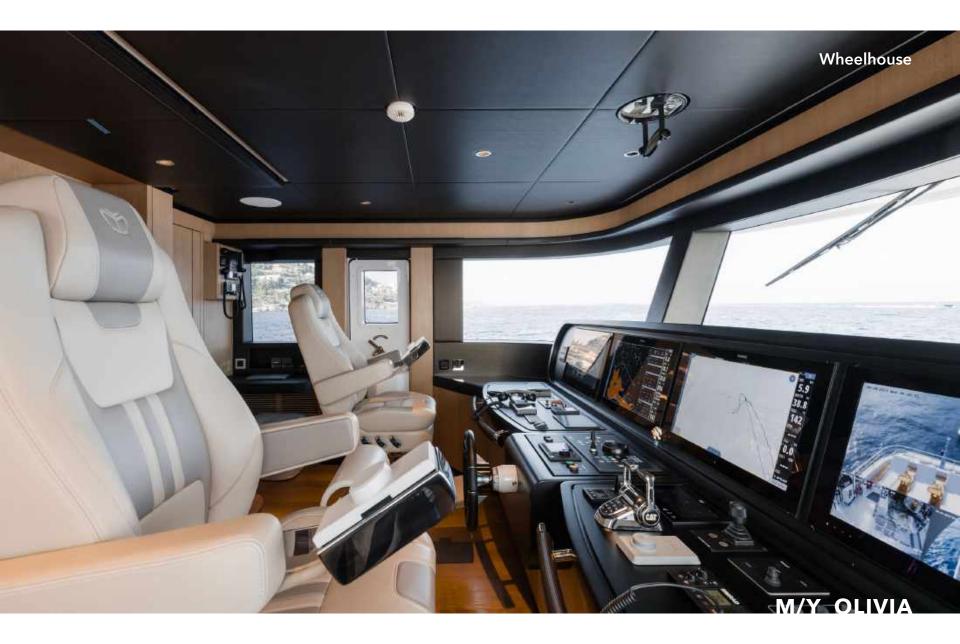

| Captain + 7                             |
| Stabilizers:                 | Gross Tonnage:                          |
| Electric Fin Stabilizers     | 295 GT                                  |
|                              |                                         |



## **KEY FEATURES**

Jacuzzi on Sun Deck
Master Cabin on Main Deck
Six Cabin Layour for Maximum Guest Comfort
Three Decks that allow for Impressive Living Spaces
Extensive Water Toys List

# M/Y OLIVIA

### TOYS & EQUIPMENT

1 x Chase Boat - Olympic OLR 30 SR - 700 HF

- 2 x Jetskis
- 2 x Seabob FSSR
- 1 x E-foil
- 1 x Towable Donut
- 2 x Wakeboard
- 2 x Stand Up Paddleboards
- 2 x Rigid Canoes
- Snorkelling Equipment































































































GED 0 T 0-00  $\mathbb{X}$ r== 0000 Π 11 Π MI GIID SUN DECK OID .082 AD 141 up≱ ∰ Œ LOOSE FURNER A SERVICE A SERVICE A SERVICE A SERVICE AS A 0 6 X æ 7000 0 GIID

Layout

UPPER DECK



Layout

##