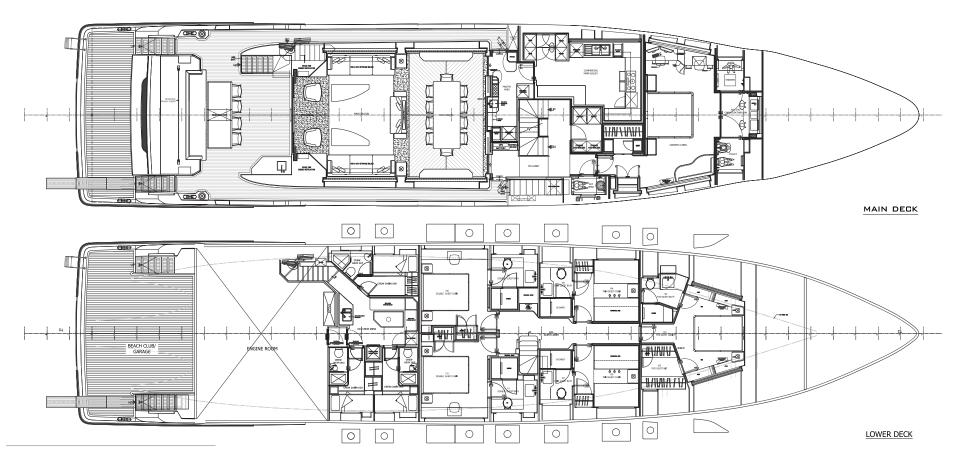

#### SPECIFICATIONS

| Builder:                     | Length:                                 |
|------------------------------|-----------------------------------------|
| Gulf Craft - Majesty Yachts  | 37.55 m (123')                          |
| Delivered:                   | Draft:                                  |
| 2023                         | 2.10 m (6')                             |
| Flag:                        | Beam:                                   |
| Marshall Islands             | 8.36 m (27')                            |
| Engine:                      | Cabin detail:                           |
| 2 x CAT C32 2400 HP          | 1 Master, 1 VIP, 2 Double,              |
| combined with SCR<br>exhaust | 2 Twin convertible with<br>pullman beds |
|                              |                                         |
| Max speed:<br>20 knots       | Cruise speed:<br>12 knots               |
|                              |                                         |
| Guest cruising:              | Guest sleeping:                         |
| 12                           | 12 + 2                                  |
| Number of cabins:            | Crew:                                   |
| 6                            | Captain + 7                             |
| Stabilizers:                 | Gross Tonnage:                          |
| Electric Fin Stabilizers     | 295 GT                                  |
|                              |                                         |

## **KEY FEATURES**

Jacuzzi on Sun Deck
Master Cabin on Main Deck
Six Cabin Layour for Maximum Guest Comfort
Three Decks that allow for Impressive Living Spaces
Extensive Water Toys List