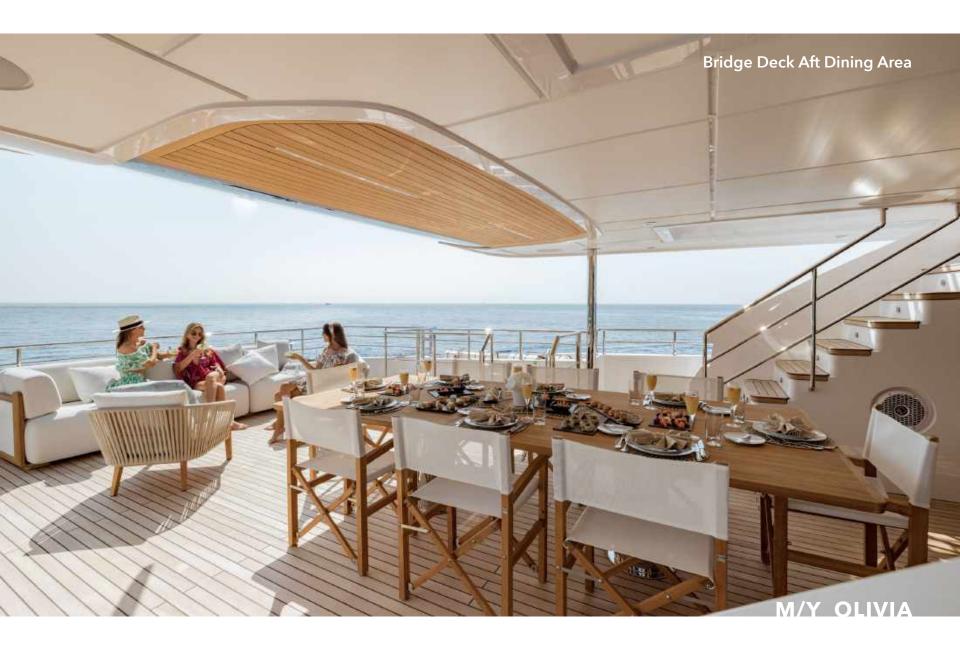

BIKINI

Amongst the standout features onboard the new Majesty 120 is a Jacuzzi situated on the sun deck. This superyacht boasts 30% larger outdoor entertainment areas compared to any other yacht in its class.