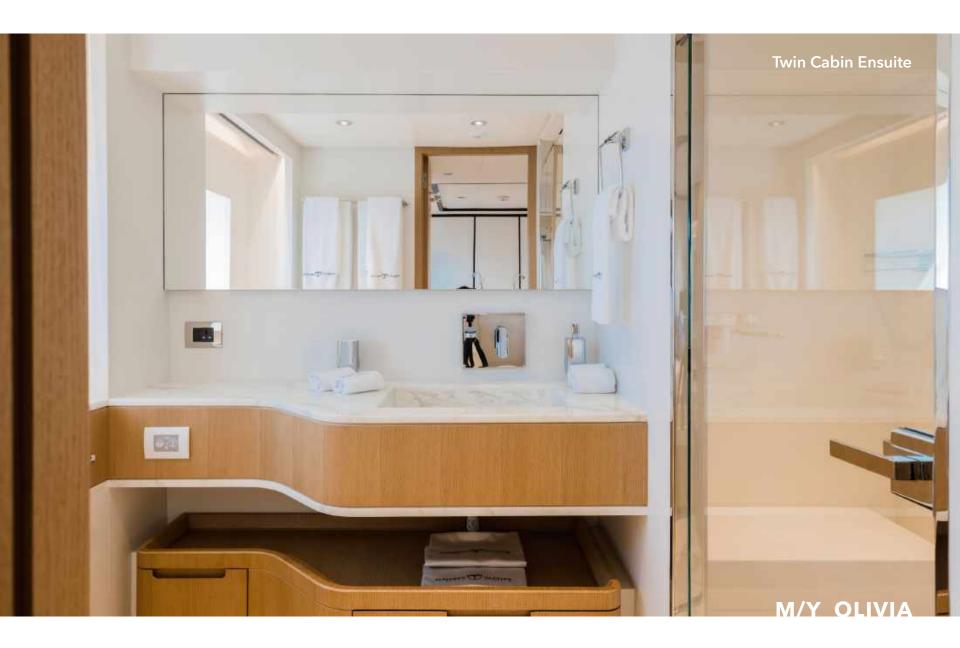

#### SPECIFICATIONS

| Builder:                     | Length:                                 |
|------------------------------|-----------------------------------------|
| Gulf Craft - Majesty Yachts  | 37.55 m (123')                          |
| Delivered:                   | Draft:                                  |
| 2023                         | 2.10 m (6')                             |
| Flag:                        | Beam:                                   |
| Marshall Islands             | 8.36 m (27')                            |
| Engine:                      | Cabin detail:                           |
| 2 x CAT C32 2400 HP          | 1 Master, 1 VIP, 2 Double,              |
| combined with SCR<br>exhaust | 2 Twin convertible with<br>pullman beds |
|                              |                                         |
| Max speed:<br>20 knots       | Cruise speed:<br>12 knots               |
|                              |                                         |
| Guest cruising:              | Guest sleeping:                         |
| 12                           | 12 + 2                                  |
| Number of cabins:            | Crew:                                   |
| 6                            | Captain + 7                             |
| Stabilizers:                 | Gross Tonnage:                          |
| Electric Fin Stabilizers     | 295 GT                                  |
|                              |                                         |