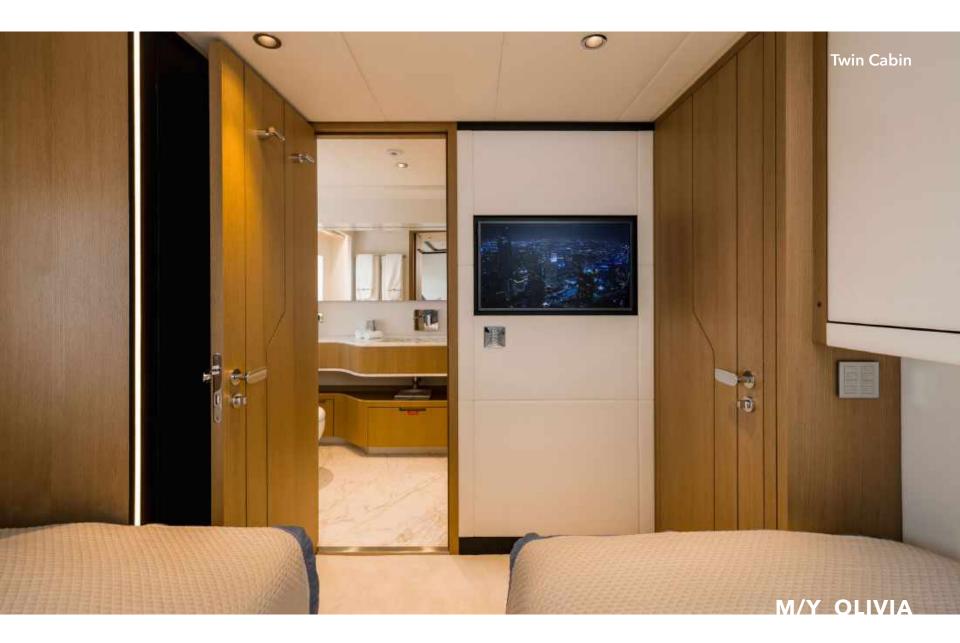

#### SPECIFICATIONS

| Builder:                     | Length:                                 |
|------------------------------|-----------------------------------------|
| Gulf Craft - Majesty Yachts  | 37.55 m (123')                          |
| Delivered:                   | Draft:                                  |
| 2023                         | 2.10 m (6')                             |
| Flag:                        | Beam:                                   |
| Marshall Islands             | 8.36 m (27')                            |
| Engine:                      | Cabin detail:                           |
| 2 x CAT C32 2400 HP          | 1 Master, 1 VIP, 2 Double,              |
| combined with SCR<br>exhaust | 2 Twin convertible with<br>pullman beds |
|                              |                                         |
| Max speed:<br>20 knots       | Cruise speed:<br>12 knots               |
|                              |                                         |
| Guest cruising:              | Guest sleeping:                         |
| 12                           | 12 + 2                                  |
| Number of cabins:            | Crew:                                   |
| 6                            | Captain + 7                             |
| Stabilizers:                 | Gross Tonnage:                          |
| Electric Fin Stabilizers     | 295 GT                                  |
|                              |                                         |