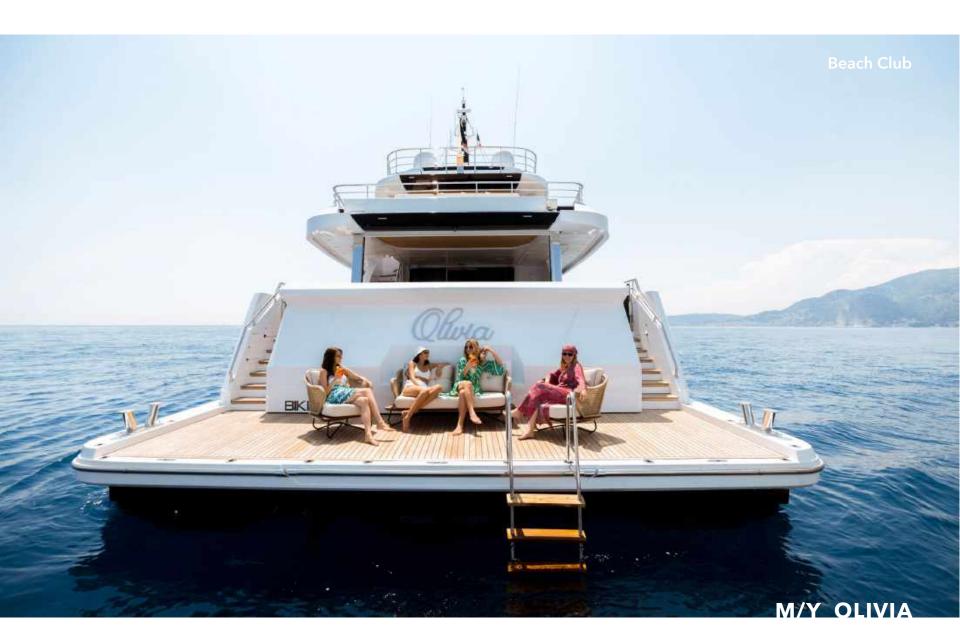

The smart layout onboard the Majesty 120 allows for a beachclub to double as a tender garage, creating a hybrid solution for the guests onboard. The multipurpose ladder that extends from the swim-platform allows for an easier and safer access to the superyacht while moored.