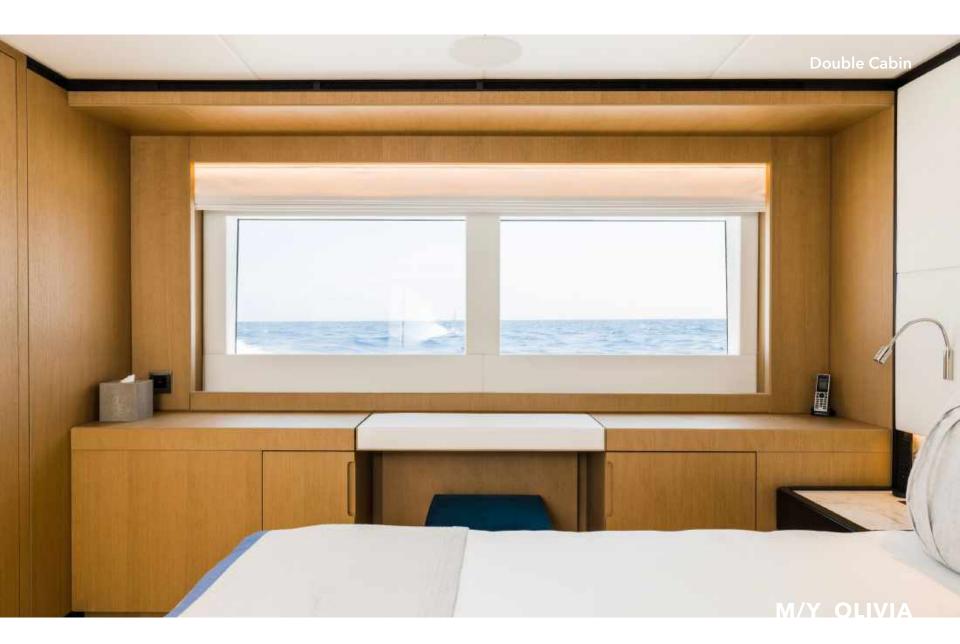

#### SPECIFICATIONS

| Builder:                     | Length:                                 |
|------------------------------|-----------------------------------------|
| Gulf Craft - Majesty Yachts  | 37.55 m (123')                          |
| Delivered:                   | Draft:                                  |
| 2023                         | 2.10 m (6')                             |
| Flag:                        | Beam:                                   |
| Marshall Islands             | 8.36 m (27')                            |
| Engine:                      | Cabin detail:                           |
| 2 x CAT C32 2400 HP          | 1 Master, 1 VIP, 2 Double,              |
| combined with SCR<br>exhaust | 2 Twin convertible with<br>pullman beds |
|                              |                                         |
| Max speed:<br>20 knots       | Cruise speed:<br>12 knots               |
|                              |                                         |
| Guest cruising:              | Guest sleeping:                         |
| 12                           | 12 + 2                                  |
| Number of cabins:            | Crew:                                   |
| 6                            | Captain + 7                             |
| Stabilizers:                 | Gross Tonnage:                          |
| Electric Fin Stabilizers     | 295 GT                                  |
|                              |                                         |

## **KEY FEATURES**

Jacuzzi on Sun Deck
Master Cabin on Main Deck
Six Cabin Layour for Maximum Guest Comfort
Three Decks that allow for Impressive Living Spaces
Extensive Water Toys List