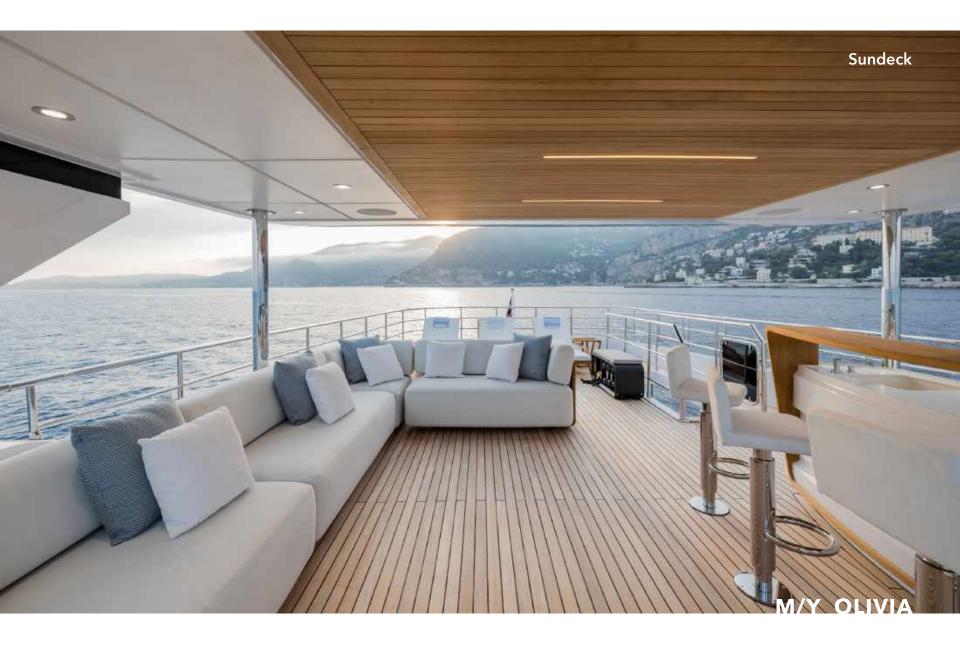

BIKINI

Amongst the standout features onboard the new Majesty 120 is a Jacuzzi situated on the sun deck. This superyacht boasts 30% larger outdoor entertainment areas compared to any other yacht in its class.