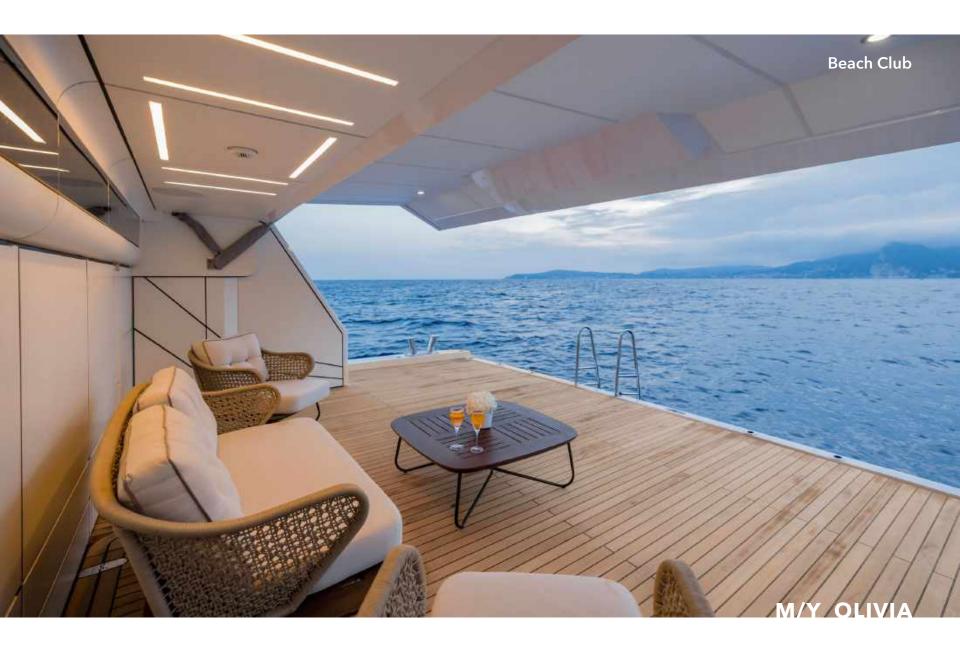

The smart layout onboard the Majesty 120 allows for a beachclub to double as a tender garage, creating a hybrid solution for the guests onboard. The multipurpose ladder that extends from the swim-platform allows for an easier and safer access to the superyacht while moored.