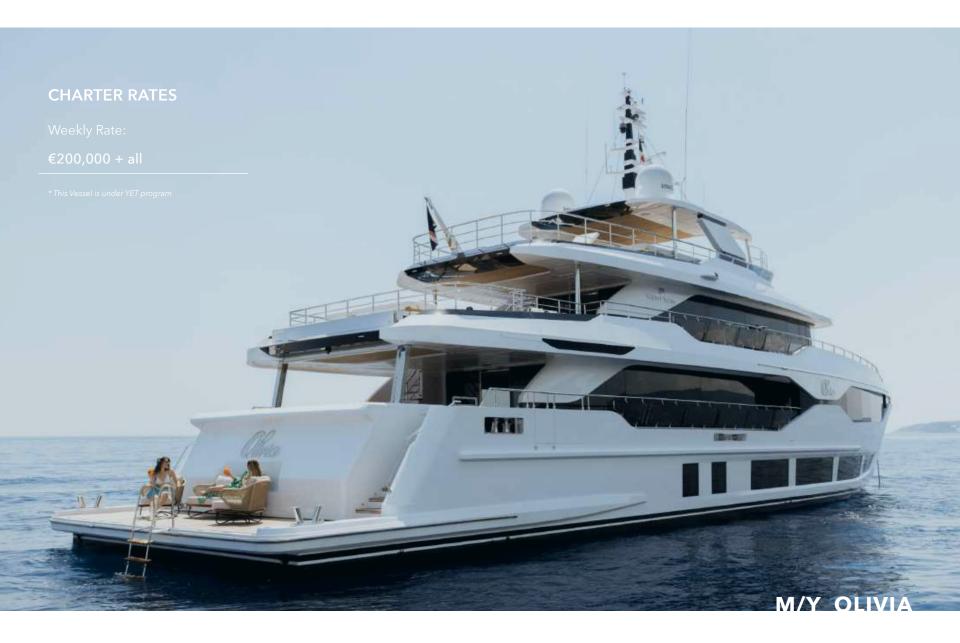

#### SPECIFICATIONS

| Builder:                     | Length:                                 |
|------------------------------|-----------------------------------------|
| Gulf Craft - Majesty Yachts  | 37.55 m (123')                          |
| Delivered:                   | Draft:                                  |
| 2023                         | 2.10 m (6')                             |
| Flag:                        | Beam:                                   |
| Marshall Islands             | 8.36 m (27')                            |
| Engine:                      | Cabin detail:                           |
| 2 x CAT C32 2400 HP          | 1 Master, 1 VIP, 2 Double,              |
| combined with SCR<br>exhaust | 2 Twin convertible with<br>pullman beds |
|                              |                                         |
| Max speed:<br>20 knots       | Cruise speed:<br>12 knots               |
|                              |                                         |
| Guest cruising:              | Guest sleeping:                         |
| 12                           | 12 + 2                                  |
| Number of cabins:            | Crew:                                   |
| 6                            | Captain + 7                             |
| Stabilizers:                 | Gross Tonnage:                          |
| Electric Fin Stabilizers     | 295 GT                                  |
|                              |                                         |