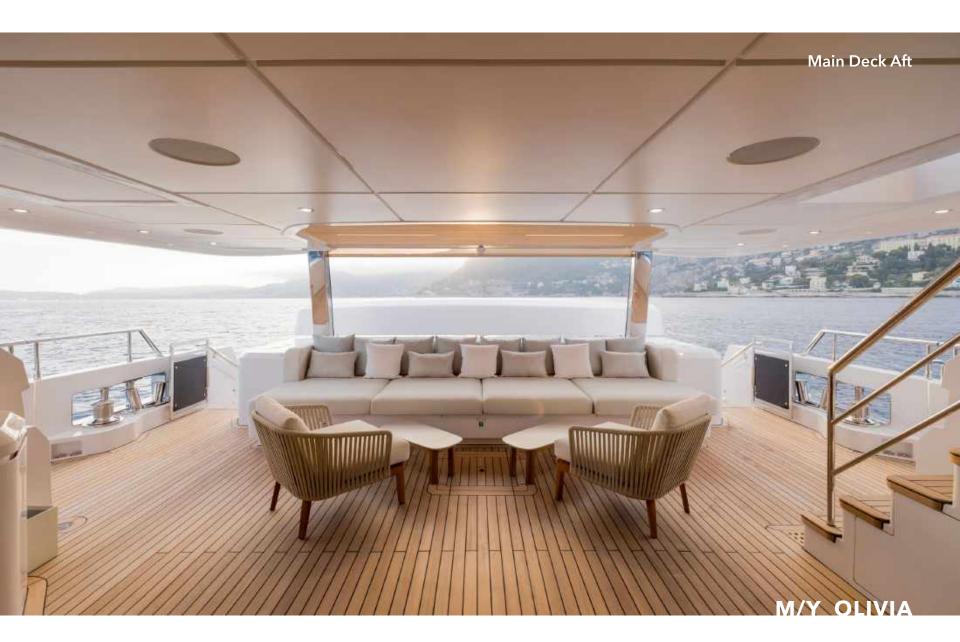

The smart layout onboard the Majesty 120 allows for a beachclub to double as a tender garage, creating a hybrid solution for the guests onboard. The multipurpose ladder that extends from the swim-platform allows for an easier and safer access to the superyacht while moored.