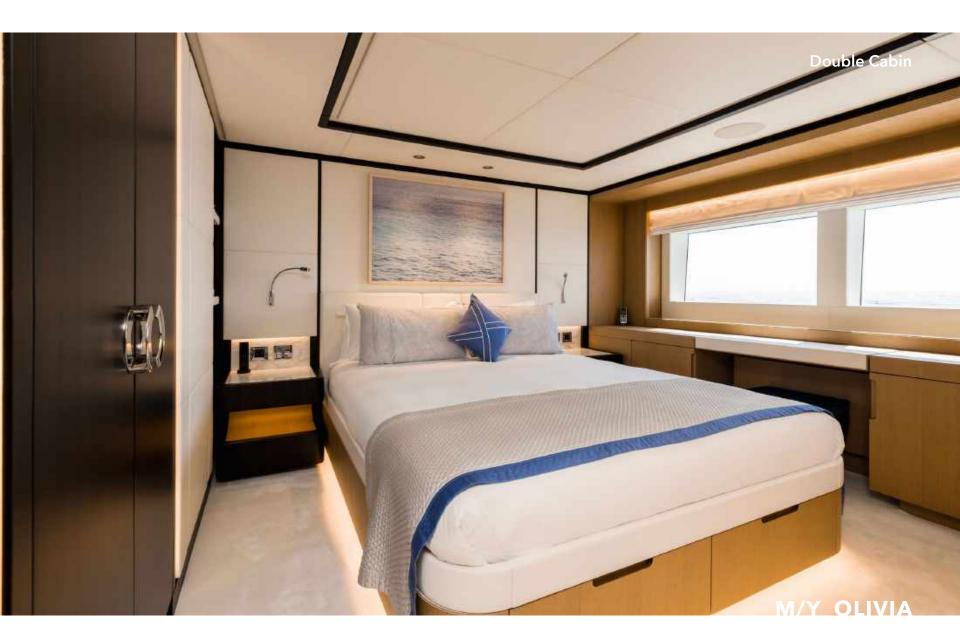

| Crew:                                   |
| 6                            | Captain + 7                             |
| Stabilizers:                 | Gross Tonnage:                          |
| Electric Fin Stabilizers     | 295 GT                                  |
|                              |                                         |



## **KEY FEATURES**

Jacuzzi on Sun Deck
Master Cabin on Main Deck
Six Cabin Layour for Maximum Guest Comfort
Three Decks that allow for Impressive Living Spaces
Extensive Water Toys List

# M/Y OLIVIA

### TOYS & EQUIPMENT

1 x Chase Boat - Olympic OLR 30 SR - 700 HF

- 2 x Jetskis
- 2 x Seabob FSSR
- 1 x E-foil
- 1 x Towable Donut
- 2 x Wakeboard
- 2 x Stand Up Paddleboards
- 2 x Rigid Canoes
- Snorkelling Equipment































































































GED 0 T 0-00  $\mathbb{X}$ r== 0000 Π 11 Π MI GIID SUN DECK OID .082 AD 141 up≱ ∰ Œ LOOSE FURNER A SERVICE A SERVICE A SERVICE A SERVICE AS A 0 6 X æ 7000 0 GIID

Layout

UPPER DECK



Layout

##