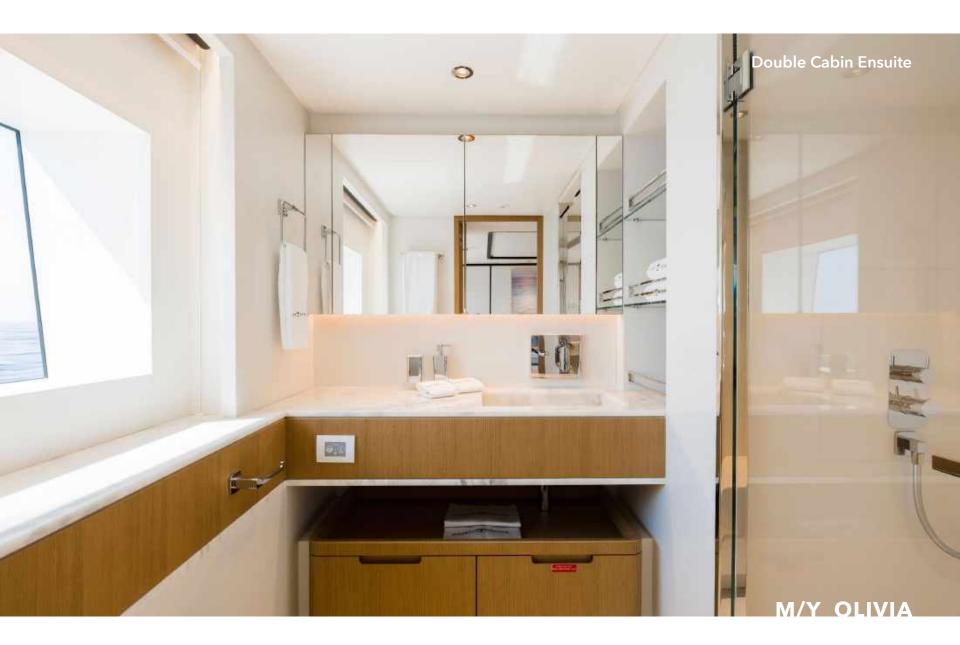

Crew:                                   |
| 6                            | Captain + 7                             |
| Stabilizers:                 | Gross Tonnage:                          |
| Electric Fin Stabilizers     | 295 GT                                  |
|                              |                                         |



## **KEY FEATURES**

Jacuzzi on Sun Deck
Master Cabin on Main Deck
Six Cabin Layour for Maximum Guest Comfort
Three Decks that allow for Impressive Living Spaces
Extensive Water Toys List

# M/Y OLIVIA

### TOYS & EQUIPMENT

1 x Chase Boat - Olympic OLR 30 SR - 700 HF

- 2 x Jetskis
- 2 x Seabob FSSR
- 1 x E-foil
- 1 x Towable Donut
- 2 x Wakeboard
- 2 x Stand Up Paddleboards
- 2 x Rigid Canoes
- Snorkelling Equipment































































































GED 0 T 0-00  $\mathbb{X}$ r== 0000 Π 11 Π MI GIID SUN DECK OID .082 AD 141 up≱ ∰ Œ LOOSE FURNER A SERVICE A SERVICE A SERVICE A SERVICE AS A 0 6 X æ 7000 0 GIID

Layout

UPPER DECK



Layout

##