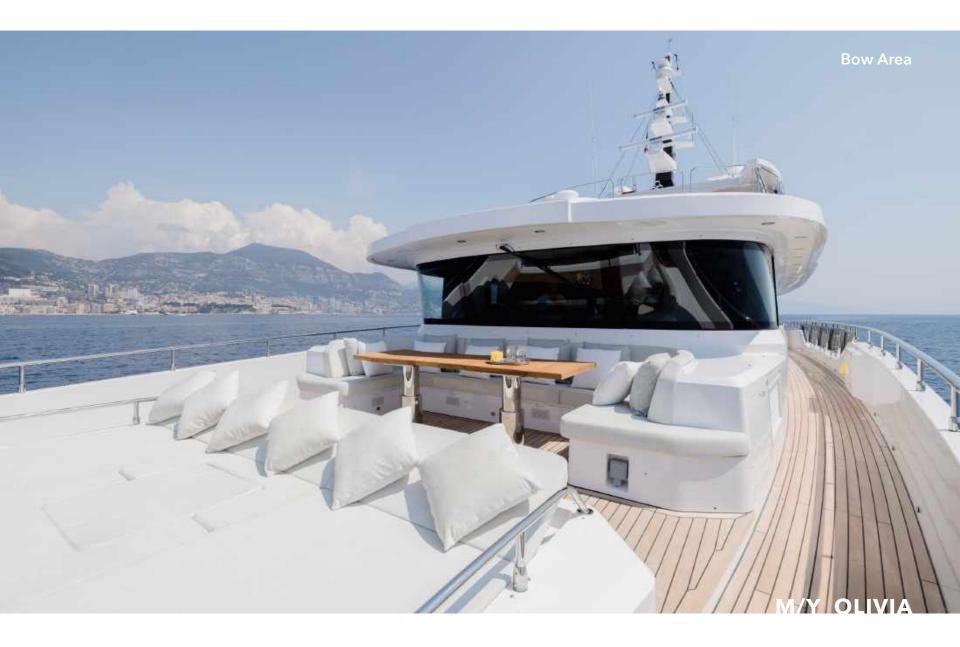

Aggressive lines and a demanding profile define the Majesty 120, with the signature Majesty Yachts windows lining the hull. Extensive use of glass offers an unparalleled connection to the outdoors with low bulwarks allowing for an ornamental glass railing design.

## **KEY FEATURES**

Jacuzzi on Sun Deck
Master Cabin on Main Deck
Six Cabin Layour for Maximum Guest Comfort
Three Decks that allow for Impressive Living Spaces
Extensive Water Toys List