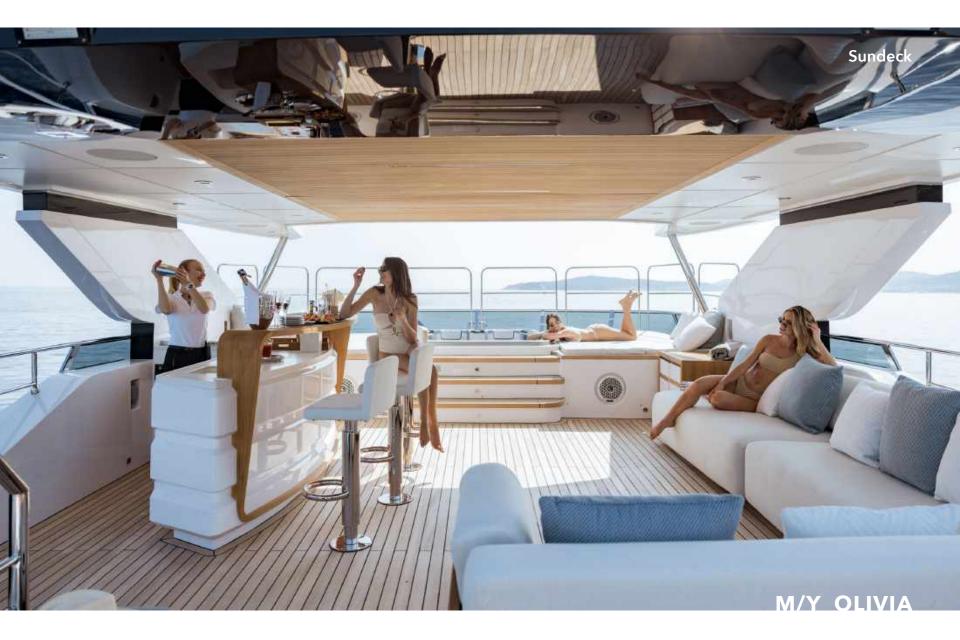

BIKINI

Amongst the standout features onboard the new Majesty 120 is a Jacuzzi situated on the sun deck. This superyacht boasts 30% larger outdoor entertainment areas compared to any other yacht in its class.

Aggressive lines and a demanding profile define the Majesty 120, with the signature Majesty Yachts windows lining the hull. Extensive use of glass offers an unparalleled connection to the outdoors with low bulwarks allowing for an ornamental glass railing design.

The magnificent Majesty 120 is an immaculate superyacht designed for private getaways and effortless entertaining. The powerful 37m Majesty 120 has been built with the owner´s preferences in mind, with a strong focus on luxury, performance and comfort.