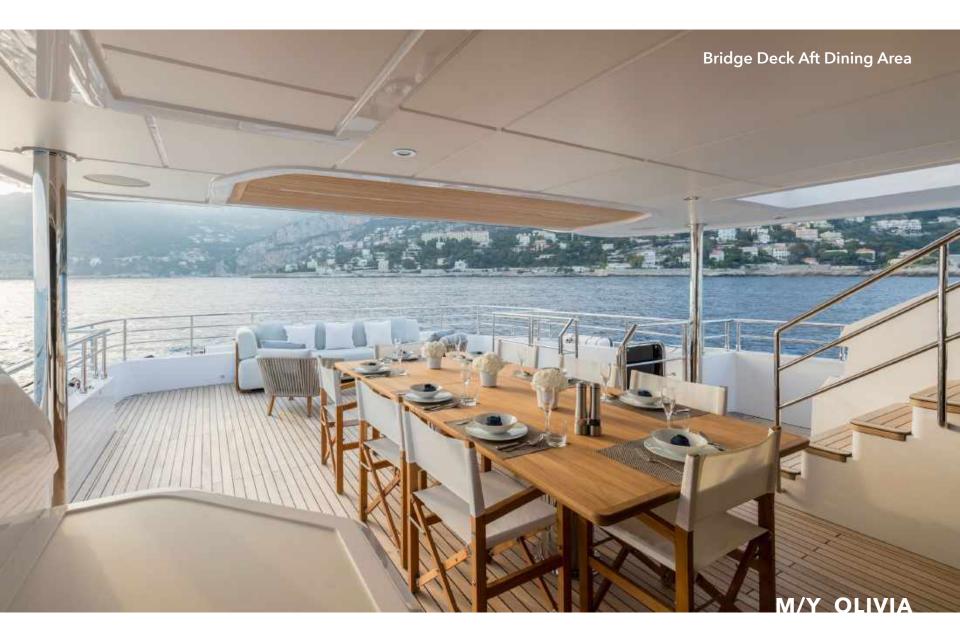

Aggressive lines and a demanding profile define the Majesty 120, with the signature Majesty Yachts windows lining the hull. Extensive use of glass offers an unparalleled connection to the outdoors with low bulwarks allowing for an ornamental glass railing design.