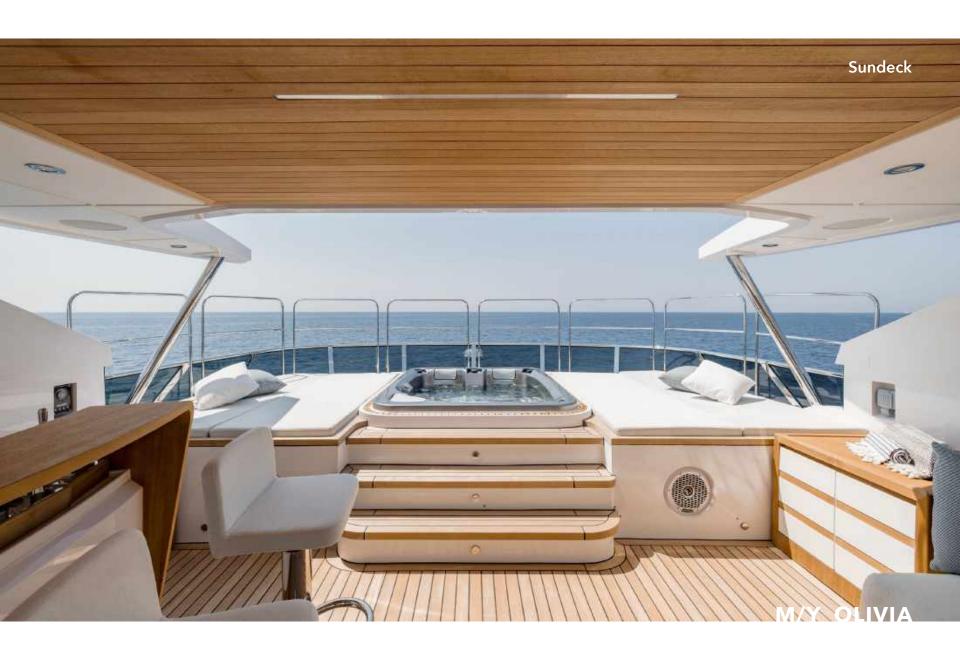

BIKINI

Amongst the standout features onboard the new Majesty 120 is a Jacuzzi situated on the sun deck. This superyacht boasts 30% larger outdoor entertainment areas compared to any other yacht in its class.