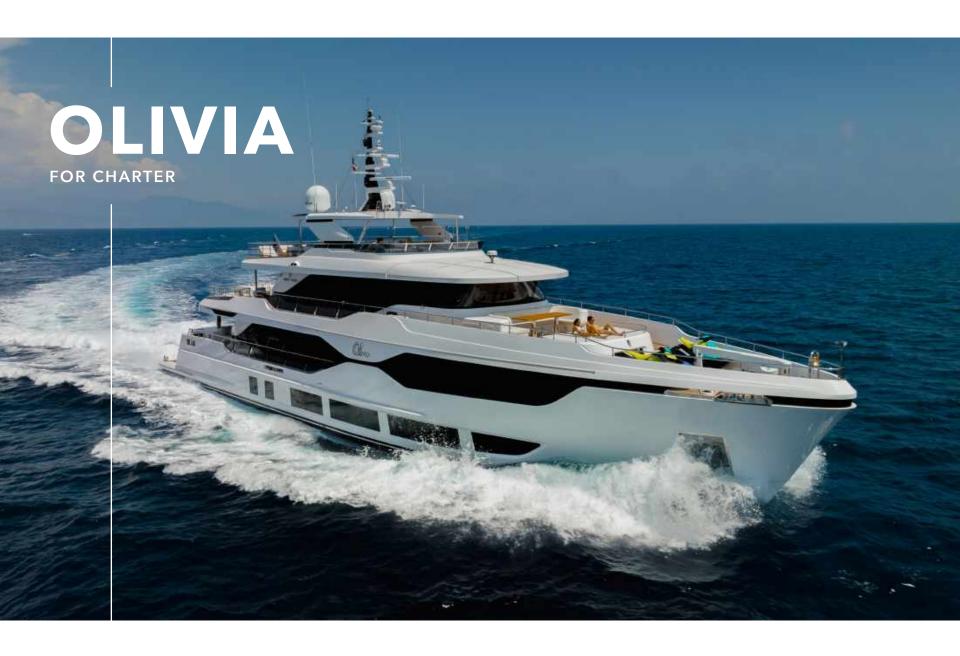

The magnificent Majesty 120 is an immaculate superyacht designed for private getaways and effortless entertaining. The powerful 37m Majesty 120 has been built with the owner´s preferences in mind, with a strong focus on luxury, performance and comfort.

Aggressive lines and a demanding profile define the Majesty 120, with the signature Majesty Yachts windows lining the hull. Extensive use of glass offers an unparalleled connection to the outdoors with low bulwarks allowing for an ornamental glass railing design.