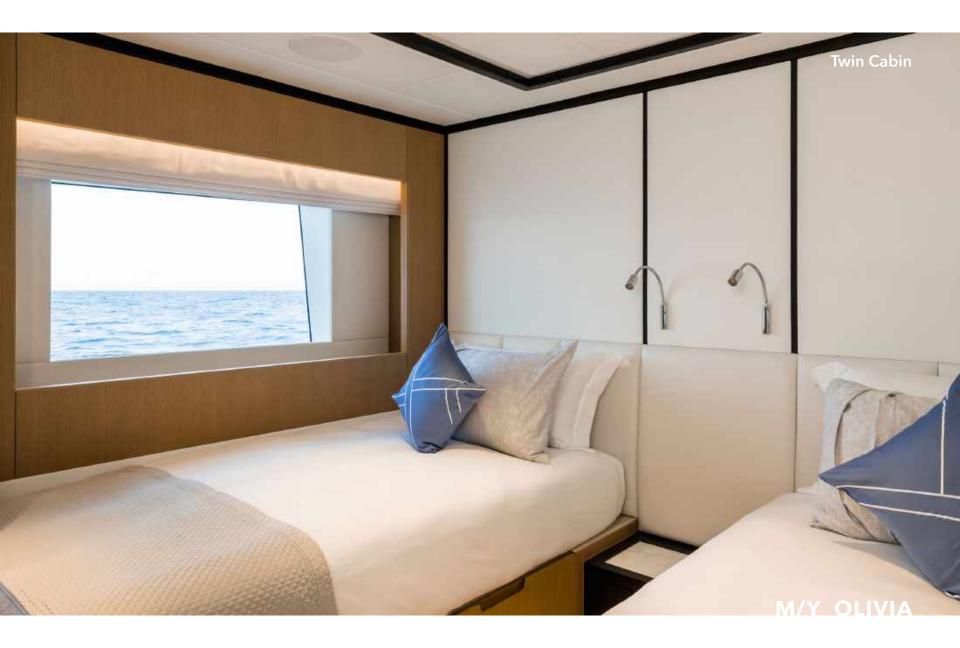

#### SPECIFICATIONS

| Builder:                     | Length:                                 |
|------------------------------|-----------------------------------------|
| Gulf Craft - Majesty Yachts  | 37.55 m (123')                          |
| Delivered:                   | Draft:                                  |
| 2023                         | 2.10 m (6')                             |
| Flag:                        | Beam:                                   |
| Marshall Islands             | 8.36 m (27')                            |
| Engine:                      | Cabin detail:                           |
| 2 x CAT C32 2400 HP          | 1 Master, 1 VIP, 2 Double,              |
| combined with SCR<br>exhaust | 2 Twin convertible with<br>pullman beds |
|                              |                                         |
| Max speed:<br>20 knots       | Cruise speed:<br>12 knots               |
|                              |                                         |
| Guest cruising:              | Guest sleeping:                         |
| 12                           | 12 + 2                                  |
| Number of cabins:            | Crew:                                   |
| 6                            | Captain + 7                             |
| Stabilizers:                 | Gross Tonnage:                          |
| Electric Fin Stabilizers     | 295 GT                                  |
|                              |                                         |

## **KEY FEATURES**

Jacuzzi on Sun Deck
Master Cabin on Main Deck
Six Cabin Layour for Maximum Guest Comfort
Three Decks that allow for Impressive Living Spaces
Extensive Water Toys List