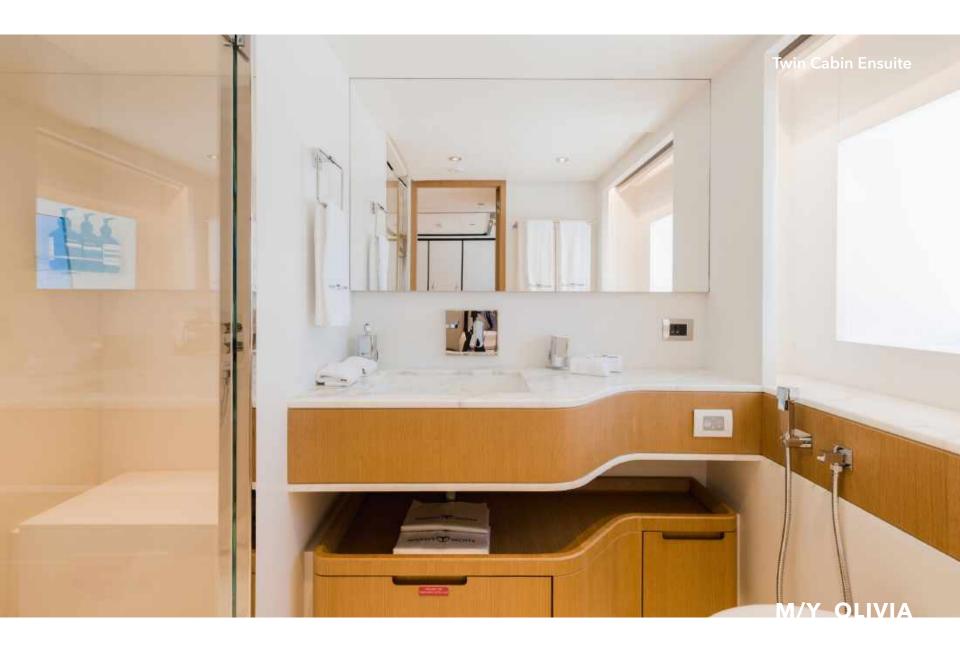

#### SPECIFICATIONS

| Builder:                     | Length:                                 |
|------------------------------|-----------------------------------------|
| Gulf Craft - Majesty Yachts  | 37.55 m (123')                          |
| Delivered:                   | Draft:                                  |
| 2023                         | 2.10 m (6')                             |
| Flag:                        | Beam:                                   |
| Marshall Islands             | 8.36 m (27')                            |
| Engine:                      | Cabin detail:                           |
| 2 x CAT C32 2400 HP          | 1 Master, 1 VIP, 2 Double,              |
| combined with SCR<br>exhaust | 2 Twin convertible with<br>pullman beds |
|                              |                                         |
| Max speed:<br>20 knots       | Cruise speed:<br>12 knots               |
|                              |                                         |
| Guest cruising:              | Guest sleeping:                         |
| 12                           | 12 + 2                                  |
| Number of cabins:            | Crew:                                   |
| 6                            | Captain + 7                             |
| Stabilizers:                 | Gross Tonnage:                          |
| Electric Fin Stabilizers     | 295 GT                                  |
|                              |                                         |