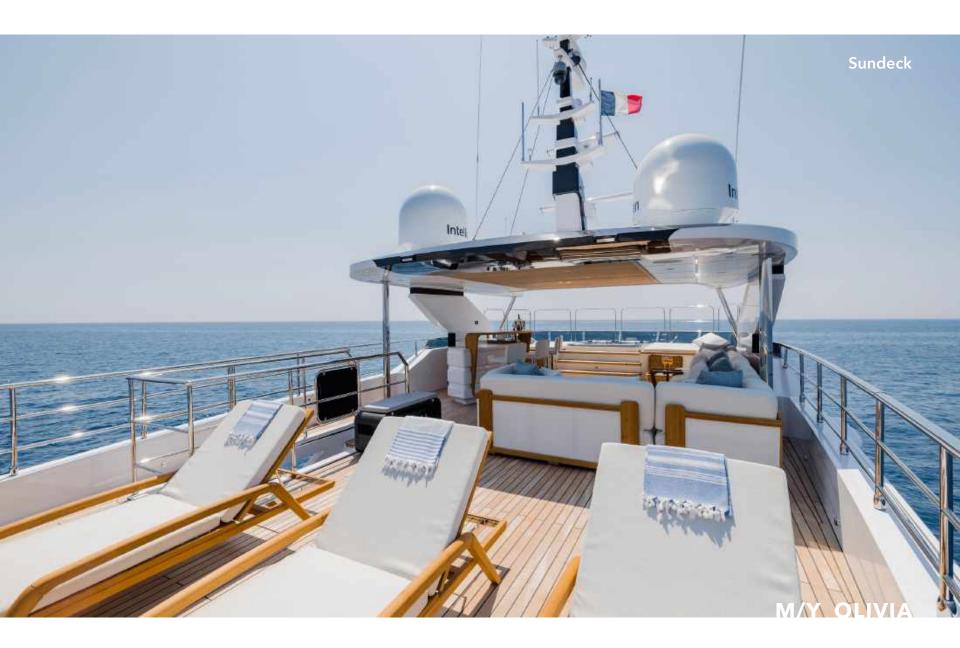

BIKINI

Amongst the standout features onboard the new Majesty 120 is a Jacuzzi situated on the sun deck. This superyacht boasts 30% larger outdoor entertainment areas compared to any other yacht in its class.