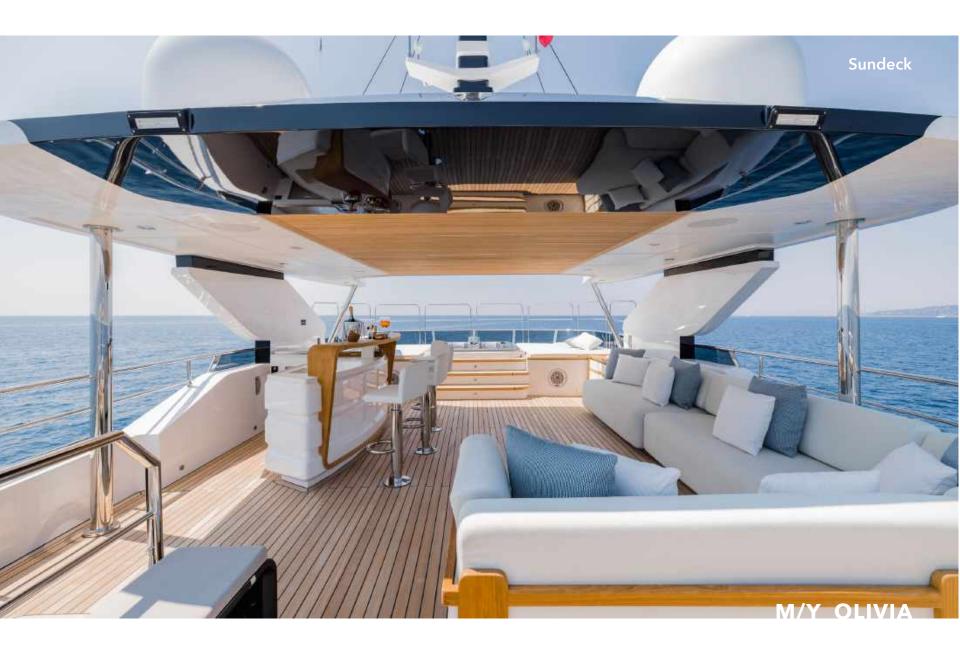

BIKINI

Amongst the standout features onboard the new Majesty 120 is a Jacuzzi situated on the sun deck. This superyacht boasts 30% larger outdoor entertainment areas compared to any other yacht in its class.