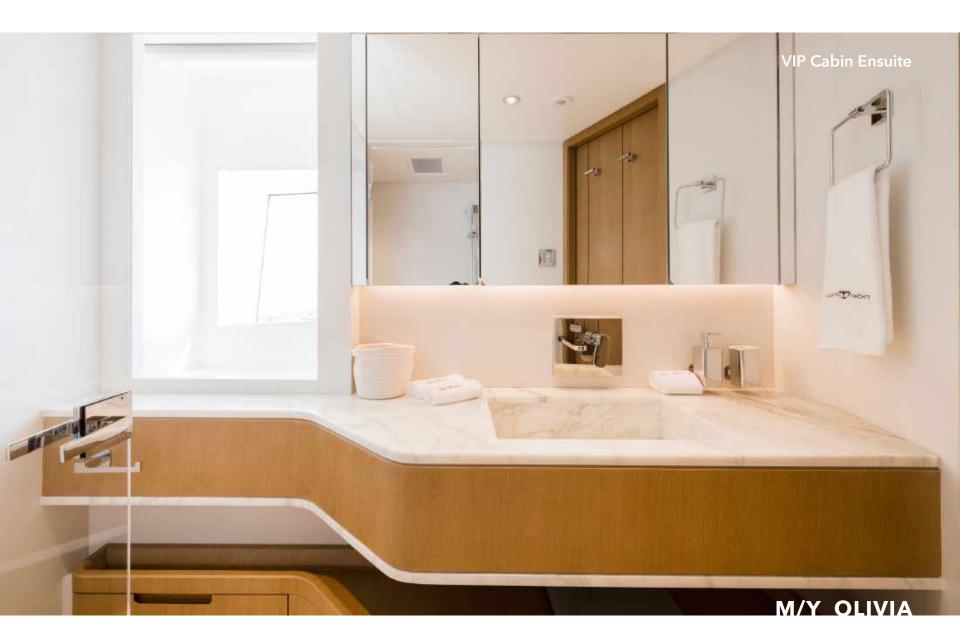

| Crew:                                   |
| 6                            | Captain + 7                             |
| Stabilizers:                 | Gross Tonnage:                          |
| Electric Fin Stabilizers     | 295 GT                                  |
|                              |                                         |



## **KEY FEATURES**

Jacuzzi on Sun Deck
Master Cabin on Main Deck
Six Cabin Layour for Maximum Guest Comfort
Three Decks that allow for Impressive Living Spaces
Extensive Water Toys List

# M/Y OLIVIA

### TOYS & EQUIPMENT

1 x Chase Boat - Olympic OLR 30 SR - 700 HF

- 2 x Jetskis
- 2 x Seabob FSSR
- 1 x E-foil
- 1 x Towable Donut
- 2 x Wakeboard
- 2 x Stand Up Paddleboards
- 2 x Rigid Canoes
- Snorkelling Equipment































































































GED 0 T 0-00  $\mathbb{X}$ r== 0000 Π 11 Π MI GIID SUN DECK OID .082 AD 141 up≱ ∰ Œ LOOSE FURNER A SERVICE A SERVICE A SERVICE A SERVICE AS A 0 6 X æ 7000 0 GIID

Layout

UPPER DECK



Layout

##