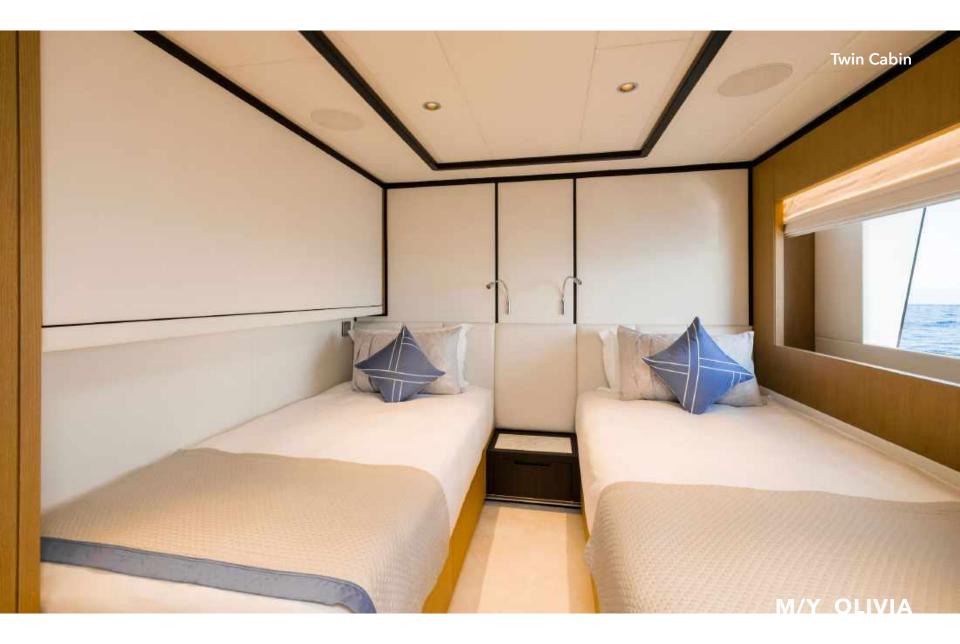

#### SPECIFICATIONS

| Builder:                     | Length:                                 |
|------------------------------|-----------------------------------------|
| Gulf Craft - Majesty Yachts  | 37.55 m (123')                          |
| Delivered:                   | Draft:                                  |
| 2023                         | 2.10 m (6')                             |
| Flag:                        | Beam:                                   |
| Marshall Islands             | 8.36 m (27')                            |
| Engine:                      | Cabin detail:                           |
| 2 x CAT C32 2400 HP          | 1 Master, 1 VIP, 2 Double,              |
| combined with SCR<br>exhaust | 2 Twin convertible with<br>pullman beds |
|                              |                                         |
| Max speed:<br>20 knots       | Cruise speed:<br>12 knots               |
|                              |                                         |
| Guest cruising:              | Guest sleeping:                         |
| 12                           | 12 + 2                                  |
| Number of cabins:            | Crew:                                   |
| 6                            | Captain + 7                             |
| Stabilizers:                 | Gross Tonnage:                          |
| Electric Fin Stabilizers     | 295 GT                                  |
|                              |                                         |