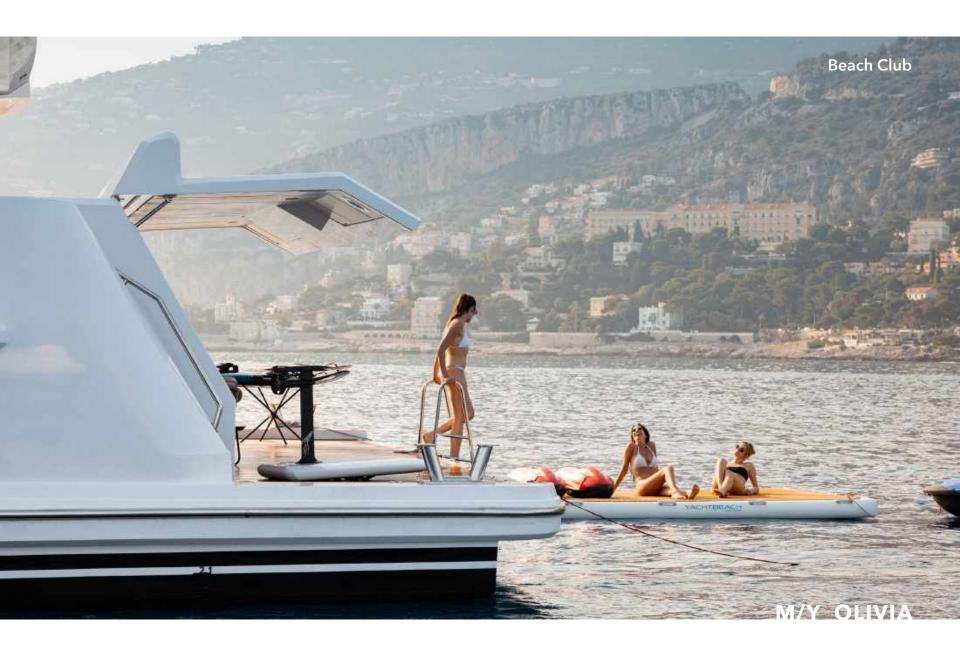

The smart layout onboard the Majesty 120 allows for a beachclub to double as a tender garage, creating a hybrid solution for the guests onboard. The multipurpose ladder that extends from the swim-platform allows for an easier and safer access to the superyacht while moored.