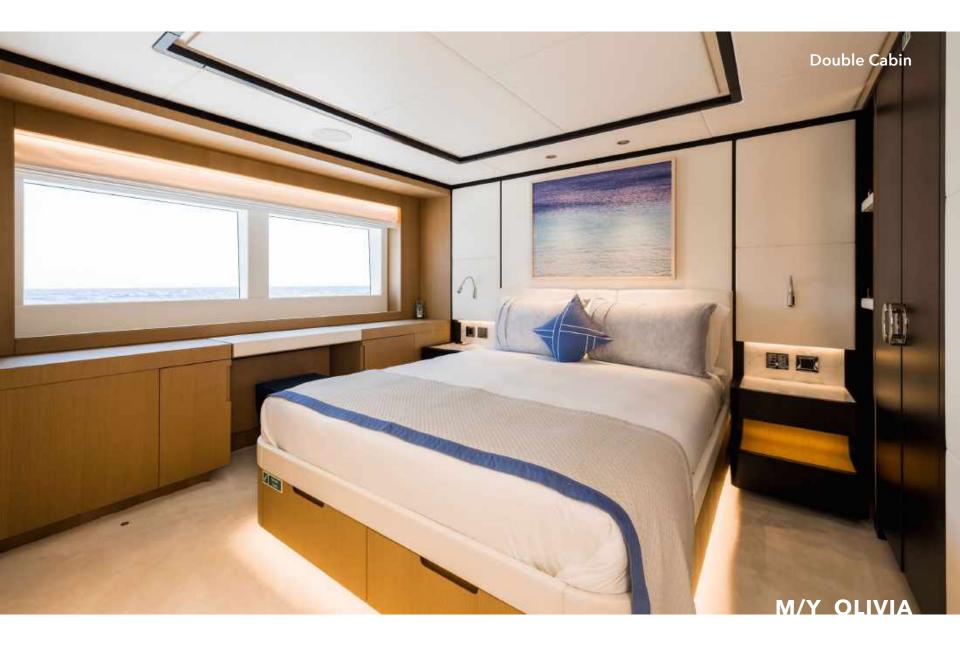

ew:                                   |
| 6                            | Captain + 7                             |
| Stabilizers:                 | Gross Tonnage:                          |
| Electric Fin Stabilizers     | 295 GT                                  |
|                              |                                         |



## **KEY FEATURES**

Jacuzzi on Sun Deck
Master Cabin on Main Deck
Six Cabin Layour for Maximum Guest Comfort
Three Decks that allow for Impressive Living Spaces
Extensive Water Toys List

# M/Y OLIVIA

### TOYS & EQUIPMENT

1 x Chase Boat - Olympic OLR 30 SR - 700 HF

- 2 x Jetskis
- 2 x Seabob FSSR
- 1 x E-foil
- 1 x Towable Donut
- 2 x Wakeboard
- 2 x Stand Up Paddleboards
- 2 x Rigid Canoes
- Snorkelling Equipment































































































GED 0 T 0-00  $\mathbb{X}$ r== 0000 Π 11 Π MI GIID SUN DECK OID .082 AD 141 up≱ ∰ Œ LOOSE FURNER A SERVICE A SERVICE A SERVICE A SERVICE AS A 0 6 X æ 7000 0 GIID

Layout

UPPER DECK



Layout

##