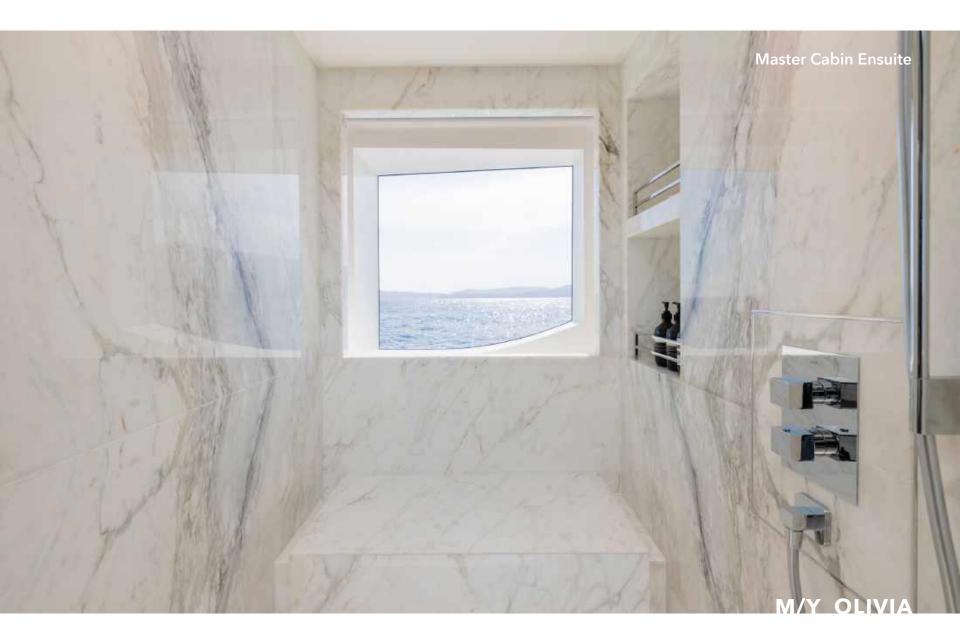

| Crew:                                   |
| 6                            | Captain + 7                             |
| Stabilizers:                 | Gross Tonnage:                          |
| Electric Fin Stabilizers     | 295 GT                                  |
|                              |                                         |



## **KEY FEATURES**

Jacuzzi on Sun Deck
Master Cabin on Main Deck
Six Cabin Layour for Maximum Guest Comfort
Three Decks that allow for Impressive Living Spaces
Extensive Water Toys List

# M/Y OLIVIA

### TOYS & EQUIPMENT

1 x Chase Boat - Olympic OLR 30 SR - 700 HF

- 2 x Jetskis
- 2 x Seabob FSSR
- 1 x E-foil
- 1 x Towable Donut
- 2 x Wakeboard
- 2 x Stand Up Paddleboards
- 2 x Rigid Canoes
- Snorkelling Equipment































































































GED 0 T 0-00  $\mathbb{X}$ r== 0000 Π 11 Π MI GIID SUN DECK OID .082 AD 141 up≱ ∰ Œ LOOSE FURNER A SERVICE A SERVICE A SERVICE A SERVICE AS A 0 6 X æ 7000 0 GIID

Layout

UPPER DECK



Layout

##