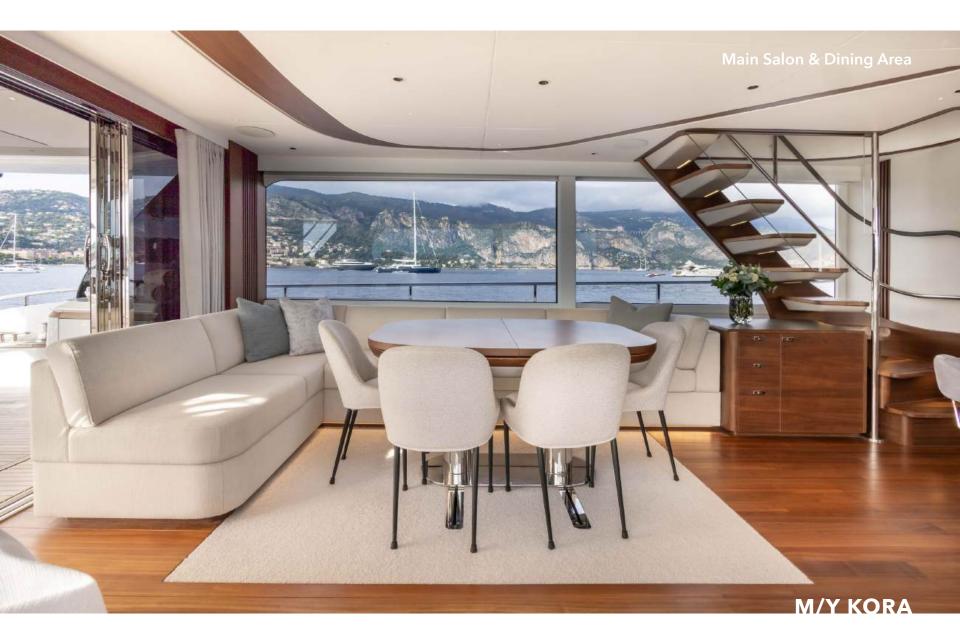

Expansive glazing along the main deck bathes the saloon, galley, and dining area in natural light, creating a seamless connection with the ocean. Her versatile fore and aft decks, along with a private secondary lounge on the flybridge, offer multiple areas for sunbathing, shaded dining, or simply enjoying panoramic views.