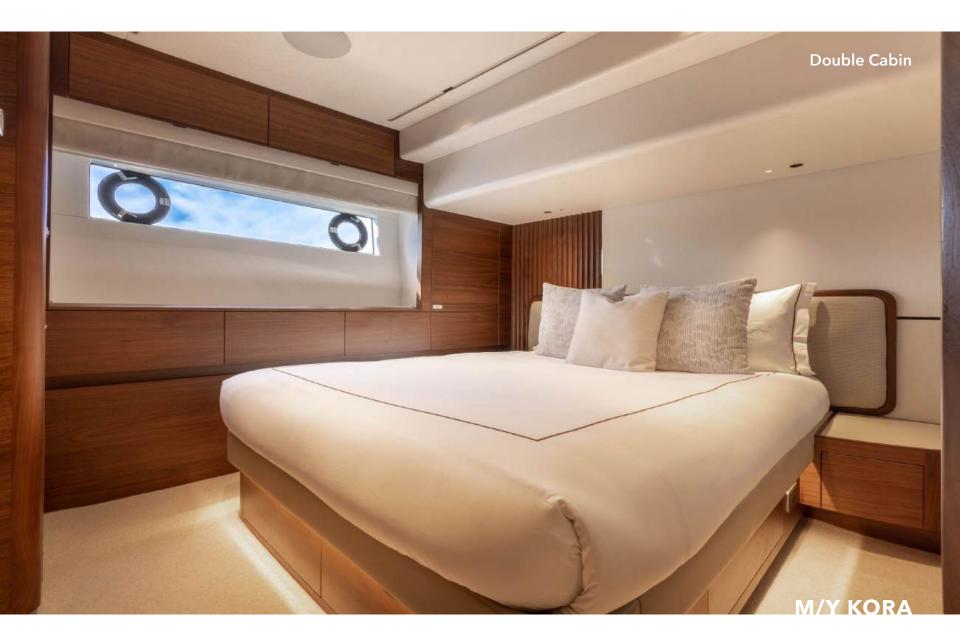

### **CHARTER RATES**

Weekly High Season Rate: €75,000 + all

Daily High Season Rate:

€12,500 + all

| SPECIFICATIONS        |                            |
|-----------------------|----------------------------|
| Builder/Model:        | Length:                    |
| Princess X80          | 25.18 m (83')              |
| Year built:           | Draft:                     |
| 2023                  | 1.86 m (6')                |
| Flag:                 | – Beam:                    |
| British               | 6.06 m (20')               |
| Engine:               | Hull Construction:         |
| 2 x MAN 1650 HP       | GRP                        |
| Max speed:            | Cruise speed:              |
| 31 knots              | 25 knots                   |
| Guest cruising:       | Guest sleeping:            |
| 12                    | 10                         |
| Number of cabins:     | Crew:                      |
| 5                     | Captain + 2                |
| Stabilizer:           | Cabin detail:              |
| Vector Fin Stabilizer | 1 Master, 2 VIP, 1 Double, |
|                       | – 1 Twin                   |
|                       |                            |
|                       |                            |