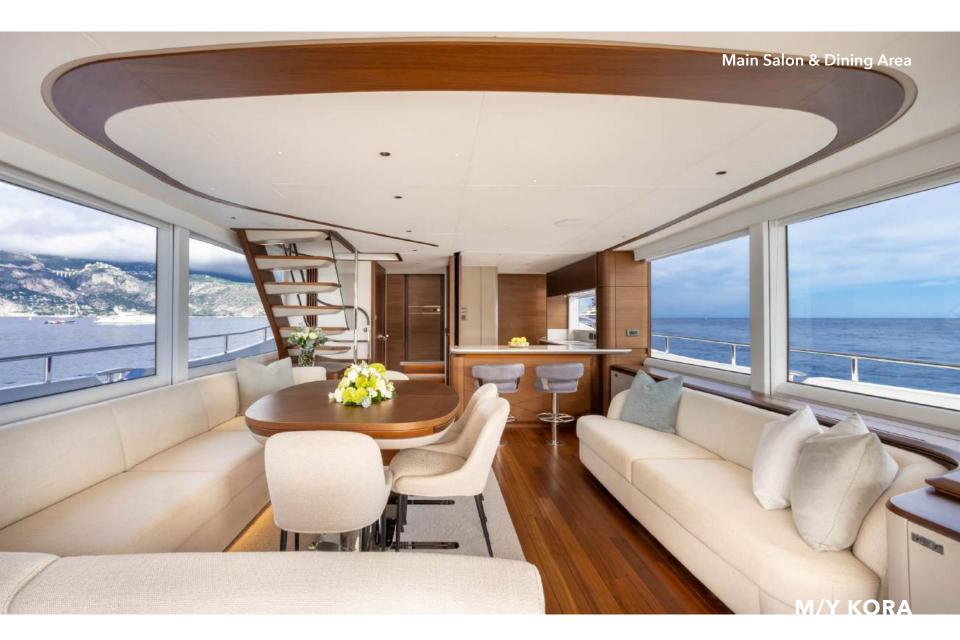

Expansive glazing along the main deck bathes the saloon, galley, and dining area in natural light, creating a seamless connection with the ocean. Her versatile fore and aft decks, along with a private secondary lounge on the flybridge, offer multiple areas for sunbathing, shaded dining, or simply enjoying panoramic views.