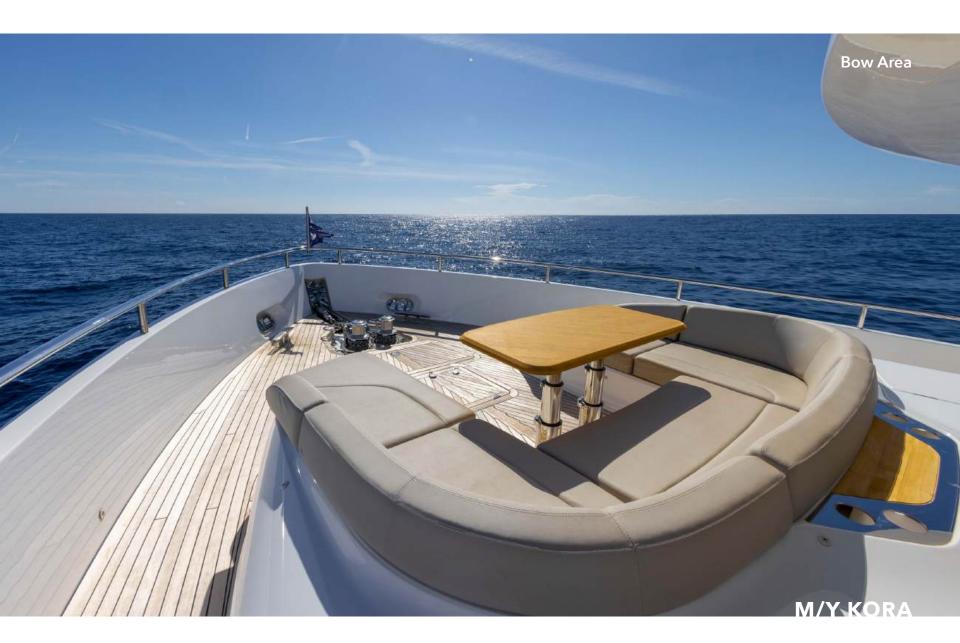

Expansive glazing along the main deck bathes the saloon, galley, and dining area in natural light, creating a seamless connection with the ocean. Her versatile fore and aft decks, along with a private secondary lounge on the flybridge, offer multiple areas for sunbathing, shaded dining, or simply enjoying panoramic views.