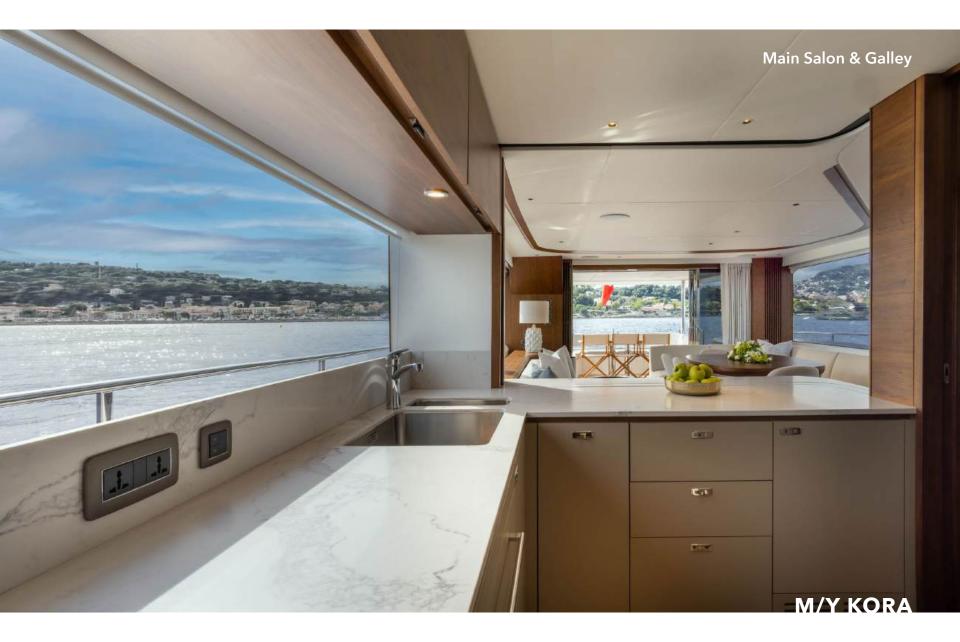

Expansive glazing along the main deck bathes the saloon, galley, and dining area in natural light, creating a seamless connection with the ocean. Her versatile fore and aft decks, along with a private secondary lounge on the flybridge, offer multiple areas for sunbathing, shaded dining, or simply enjoying panoramic views.