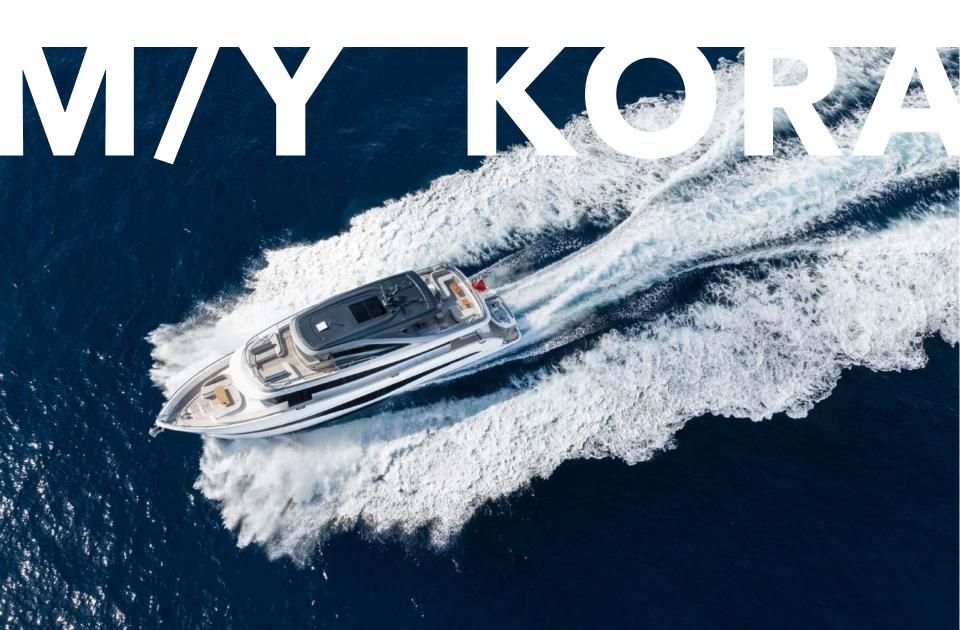

Introducing Kora, an 80ft Super Flybridge yacht from the innovative X80 series, designed to set a new standard in luxury and space.

With five ensuite cabins, she accommodates up to 10 guests, and her super flybridge provides over 30% more interior space than a traditional yacht of this size.