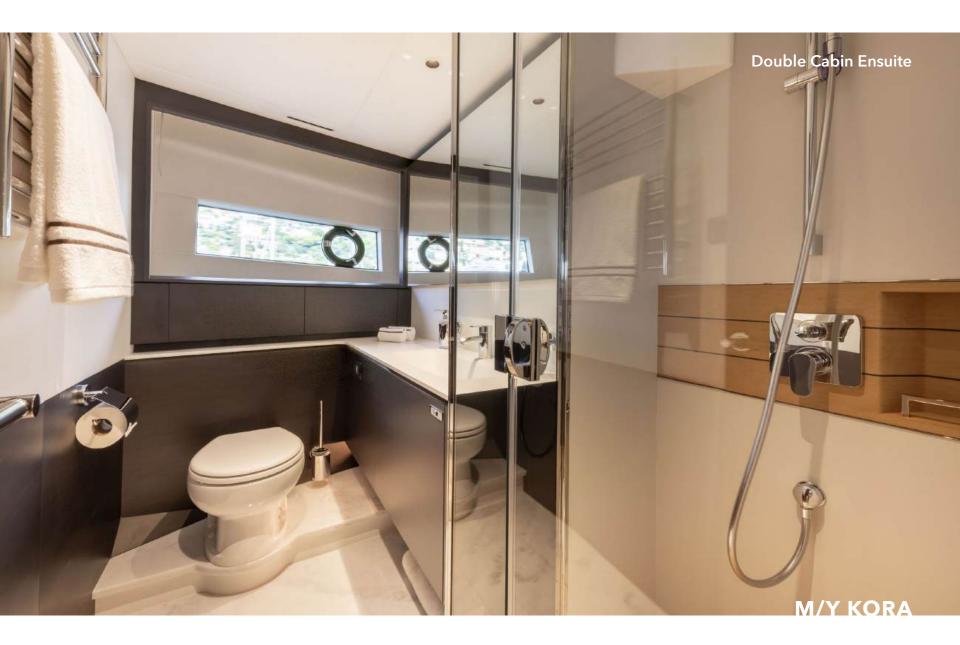

### **CHARTER RATES**

Weekly High Season Rate: €75,000 + all

Daily High Season Rate:

€12,500 + all

| SPECIFICATIONS        |                            |
|-----------------------|----------------------------|
| Builder/Model:        | Length:                    |
| Princess X80          | 25.18 m (83')              |
| Year built:           | Draft:                     |
| 2023                  | 1.86 m (6')                |
| Flag:                 | – Beam:                    |
| British               | 6.06 m (20')               |
| Engine:               | Hull Construction:         |
| 2 x MAN 1650 HP       | GRP                        |
| Max speed:            | Cruise speed:              |
| 31 knots              | 25 knots                   |
| Guest cruising:       | Guest sleeping:            |
| 12                    | 10                         |
| Number of cabins:     | Crew:                      |
| 5                     | Captain + 2                |
| Stabilizer:           | Cabin detail:              |
| Vector Fin Stabilizer | 1 Master, 2 VIP, 1 Double, |
|                       | – 1 Twin                   |
|                       |                            |
|                       |                            |