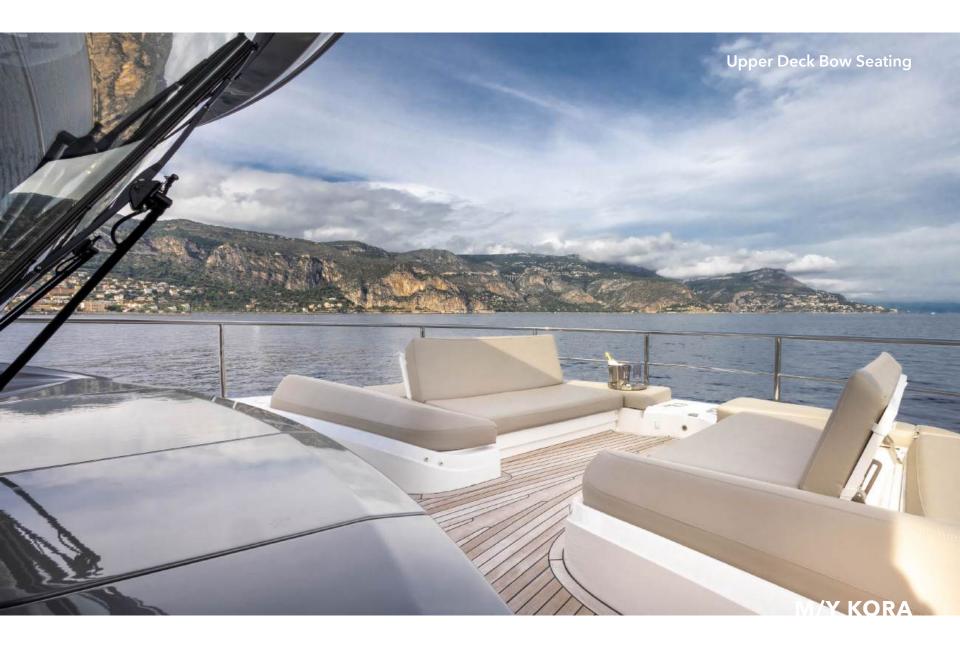

Expansive glazing along the main deck bathes the saloon, galley, and dining area in natural light, creating a seamless connection with the ocean. Her versatile fore and aft decks, along with a private secondary lounge on the flybridge, offer multiple areas for sunbathing, shaded dining, or simply enjoying panoramic views.