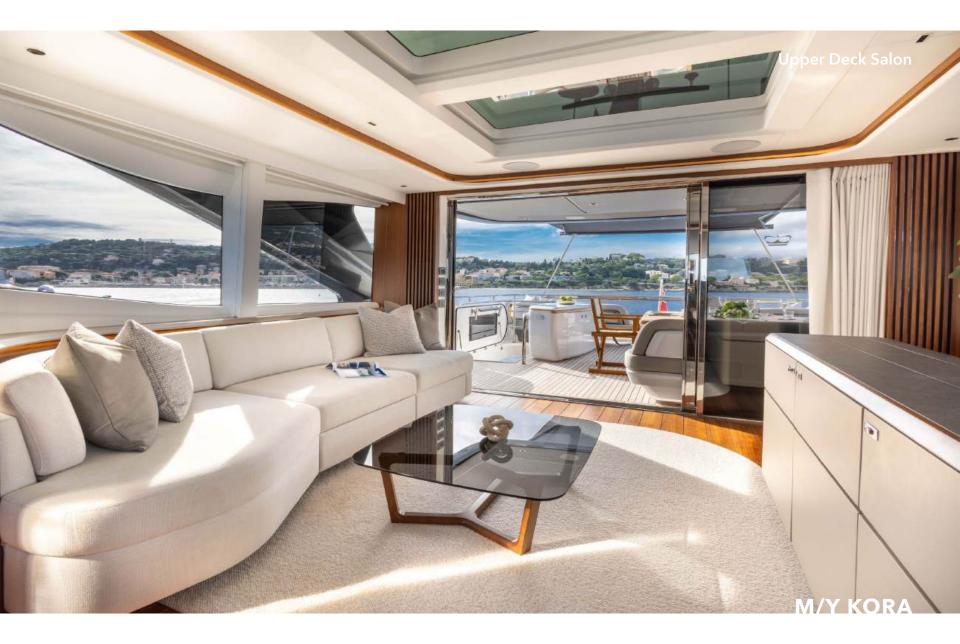

Expansive glazing along the main deck bathes the saloon, galley, and dining area in natural light, creating a seamless connection with the ocean. Her versatile fore and aft decks, along with a private secondary lounge on the flybridge, offer multiple areas for sunbathing, shaded dining, or simply enjoying panoramic views.