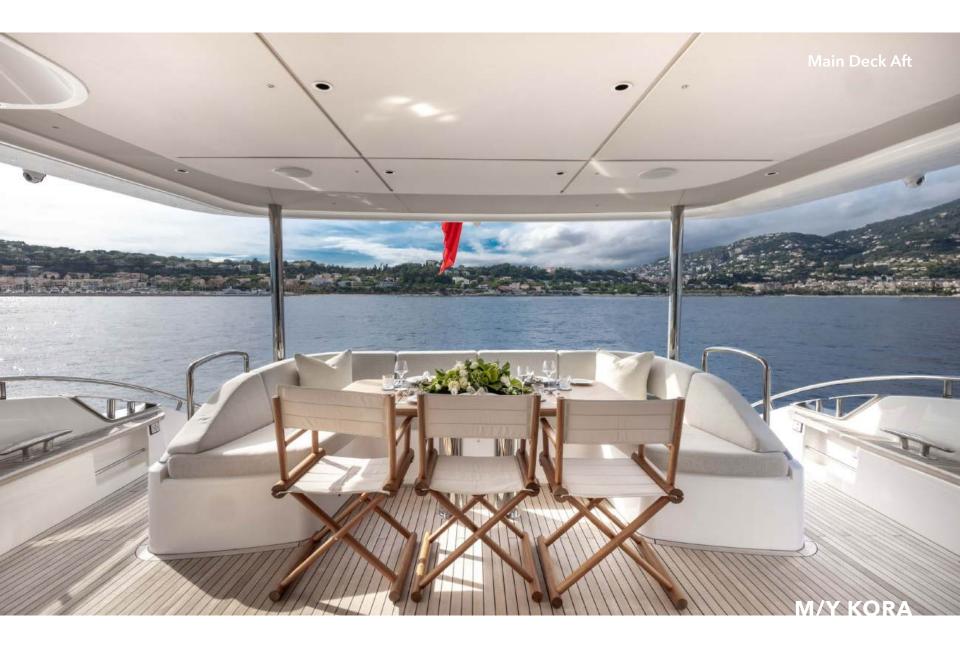

Expansive glazing along the main deck bathes the saloon, galley, and dining area in natural light, creating a seamless connection with the ocean. Her versatile fore and aft decks, along with a private secondary lounge on the flybridge, offer multiple areas for sunbathing, shaded dining, or simply enjoying panoramic views.