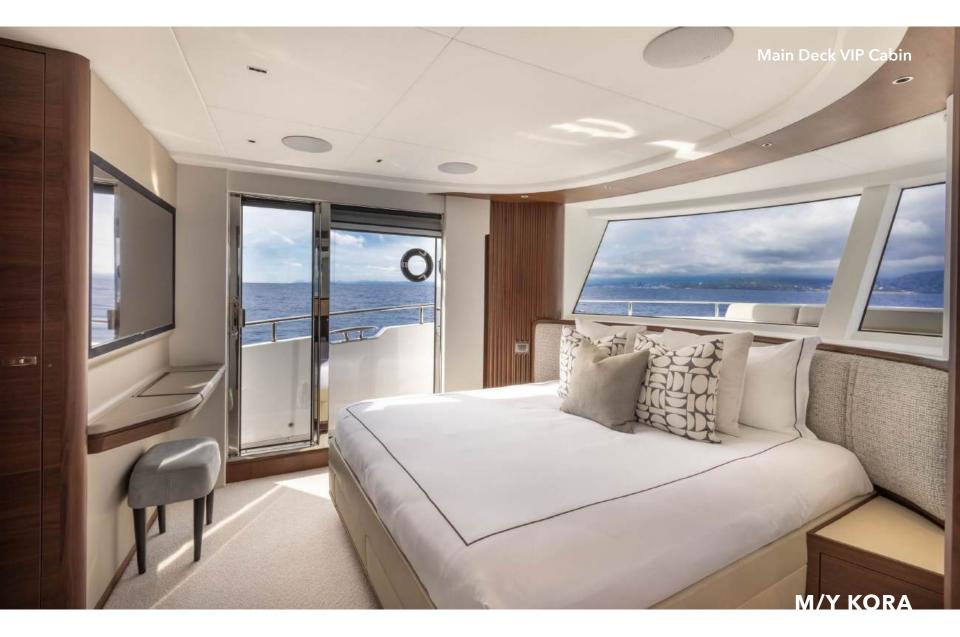

Introducing Kora, an 80ft Super Flybridge yacht from the innovative X80 series, designed to set a new standard in luxury and space.

With five ensuite cabins, she accommodates up to 10 guests, and her super flybridge provides over 30% more interior space than a traditional yacht of this size.

Expansive glazing along the main deck bathes the saloon, galley, and dining area in natural light, creating a seamless connection with the ocean. Her versatile fore and aft decks, along with a private secondary lounge on the flybridge, offer multiple areas for sunbathing, shaded dining, or simply enjoying panoramic views.

### **KEY FEATURES**

Full Beam Master Cabin
 Expansive Glazing Maximises Natural Light
 Delivered 2023 - Brand New to Charter Market
 Flybridge Includes a Private Secondary Lounge Area
 5 Ensuite Cabins Accommodating up to 10 Guests Sleeping
 30% More Interior Space than a Traditional Yacht of this Size
 Multiple Outdoor Spaces for Sunbathing, Relaxing & Entertaining