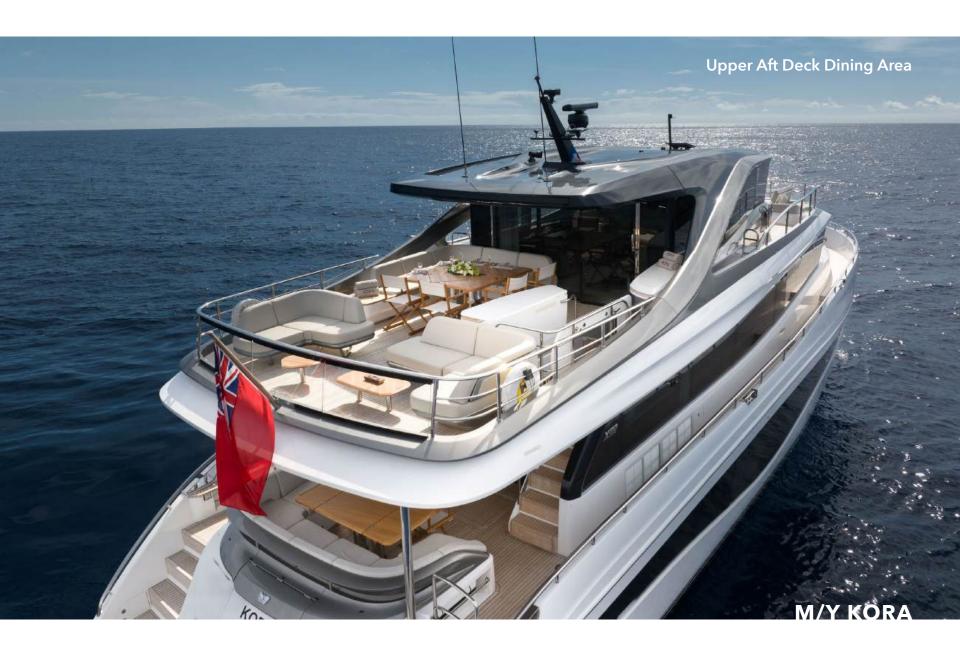

Expansive glazing along the main deck bathes the saloon, galley, and dining area in natural light, creating a seamless connection with the ocean. Her versatile fore and aft decks, along with a private secondary lounge on the flybridge, offer multiple areas for sunbathing, shaded dining, or simply enjoying panoramic views.