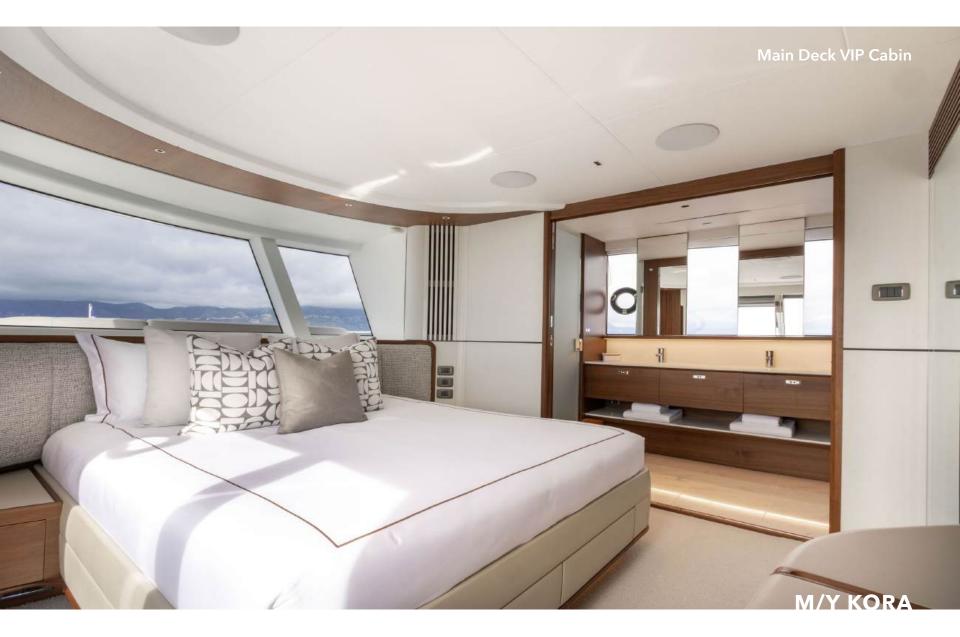

Introducing Kora, an 80ft Super Flybridge yacht from the innovative X80 series, designed to set a new standard in luxury and space.

With five ensuite cabins, she accommodates up to 10 guests, and her super flybridge provides over 30% more interior space than a traditional yacht of this size.

### **KEY FEATURES**

Full Beam Master Cabin
 Expansive Glazing Maximises Natural Light
 Delivered 2023 - Brand New to Charter Market
 Flybridge Includes a Private Secondary Lounge Area
 5 Ensuite Cabins Accommodating up to 10 Guests Sleeping
 30% More Interior Space than a Traditional Yacht of this Size
 Multiple Outdoor Spaces for Sunbathing, Relaxing & Entertaining