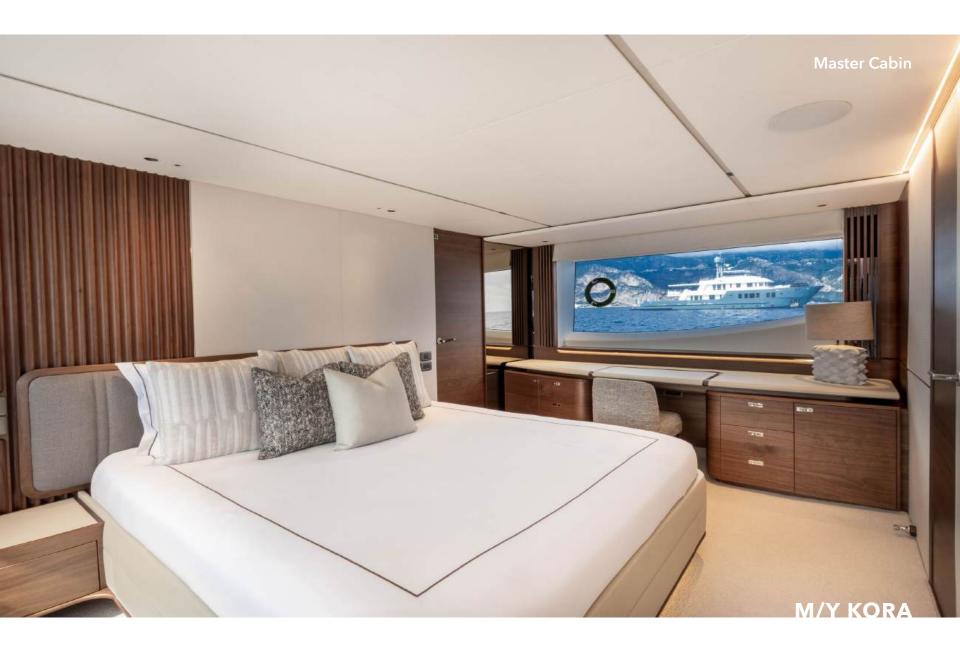

Introducing Kora, an 80ft Super Flybridge yacht from the innovative X80 series, designed to set a new standard in luxury and space.

With five ensuite cabins, she accommodates up to 10 guests, and her super flybridge provides over 30% more interior space than a traditional yacht of this size.

### **KEY FEATURES**

Full Beam Master Cabin
 Expansive Glazing Maximises Natural Light
 Delivered 2023 - Brand New to Charter Market
 Flybridge Includes a Private Secondary Lounge Area
 5 Ensuite Cabins Accommodating up to 10 Guests Sleeping
 30% More Interior Space than a Traditional Yacht of this Size
 Multiple Outdoor Spaces for Sunbathing, Relaxing & Entertaining