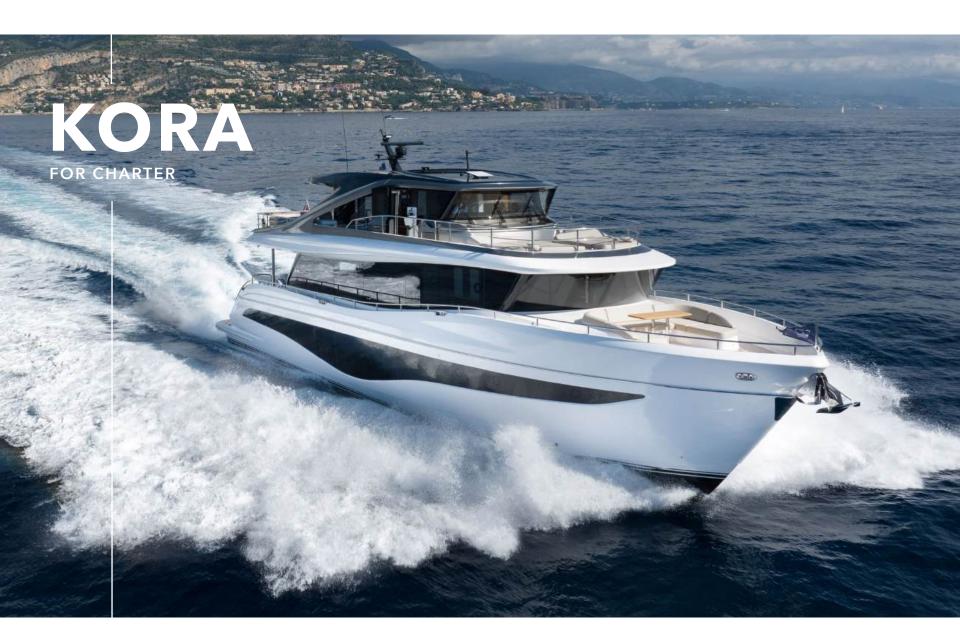

Introducing Kora, an 80ft Super Flybridge yacht from the innovative X80 series, designed to set a new standard in luxury and space.

With five ensuite cabins, she accommodates up to 10 guests, and her super flybridge provides over 30% more interior space than a traditional yacht of this size.

Expansive glazing along the main deck bathes the saloon, galley, and dining area in natural light, creating a seamless connection with the ocean. Her versatile fore and aft decks, along with a private secondary lounge on the flybridge, offer multiple areas for sunbathing, shaded dining, or simply enjoying panoramic views.