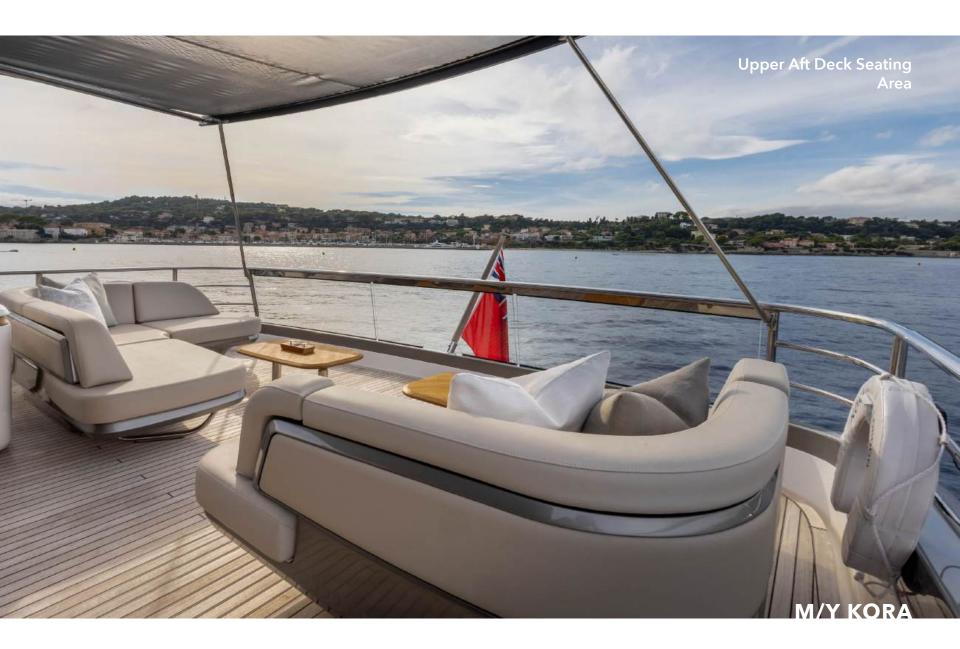

Expansive glazing along the main deck bathes the saloon, galley, and dining area in natural light, creating a seamless connection with the ocean. Her versatile fore and aft decks, along with a private secondary lounge on the flybridge, offer multiple areas for sunbathing, shaded dining, or simply enjoying panoramic views.