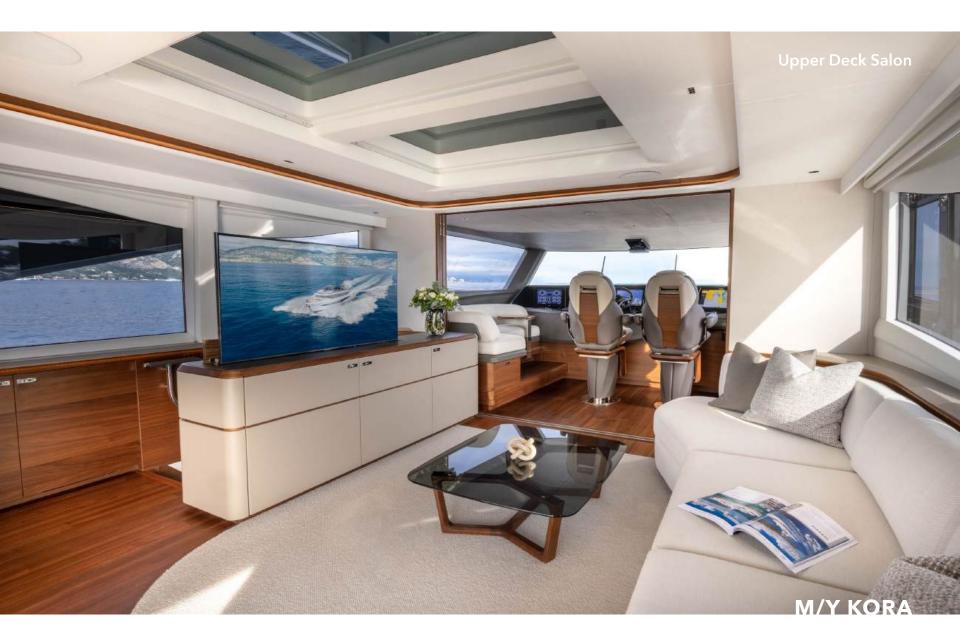

Expansive glazing along the main deck bathes the saloon, galley, and dining area in natural light, creating a seamless connection with the ocean. Her versatile fore and aft decks, along with a private secondary lounge on the flybridge, offer multiple areas for sunbathing, shaded dining, or simply enjoying panoramic views.