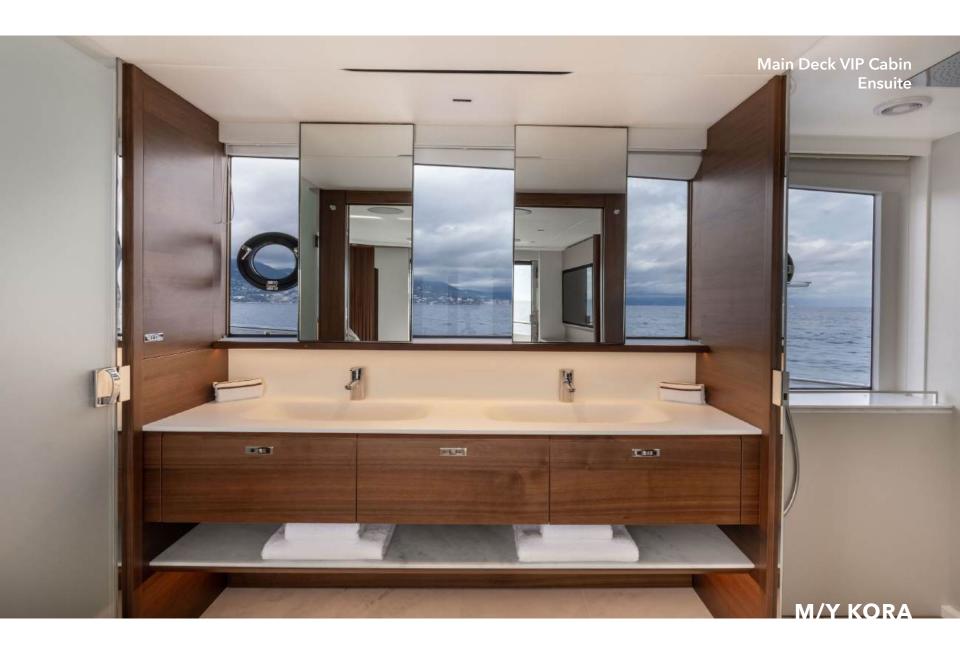

Introducing Kora, an 80ft Super Flybridge yacht from the innovative X80 series, designed to set a new standard in luxury and space.

With five ensuite cabins, she accommodates up to 10 guests, and her super flybridge provides over 30% more interior space than a traditional yacht of this size.