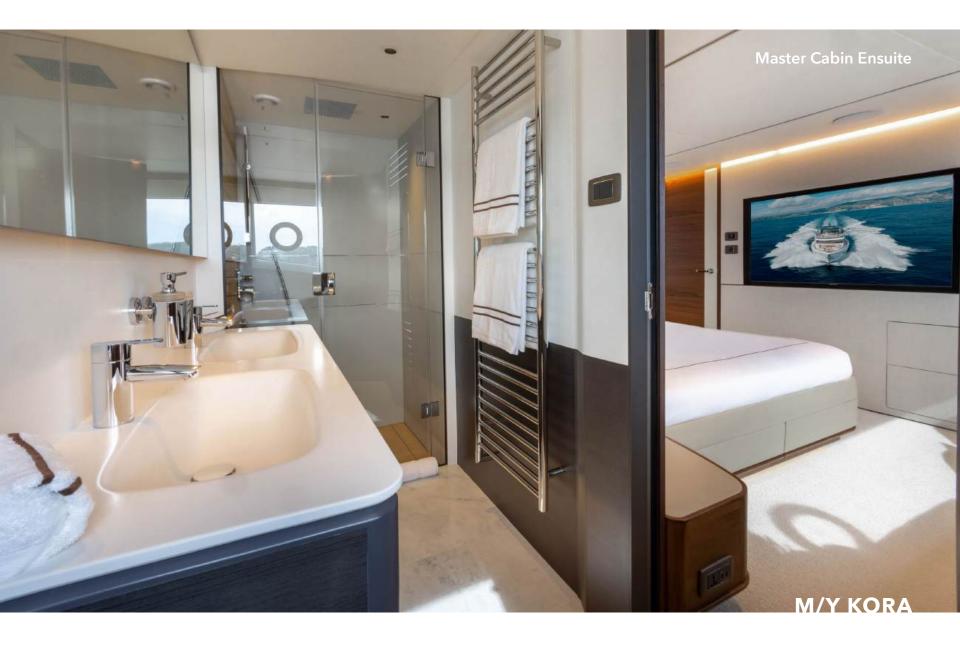

Introducing Kora, an 80ft Super Flybridge yacht from the innovative X80 series, designed to set a new standard in luxury and space.

With five ensuite cabins, she accommodates up to 10 guests, and her super flybridge provides over 30% more interior space than a traditional yacht of this size.