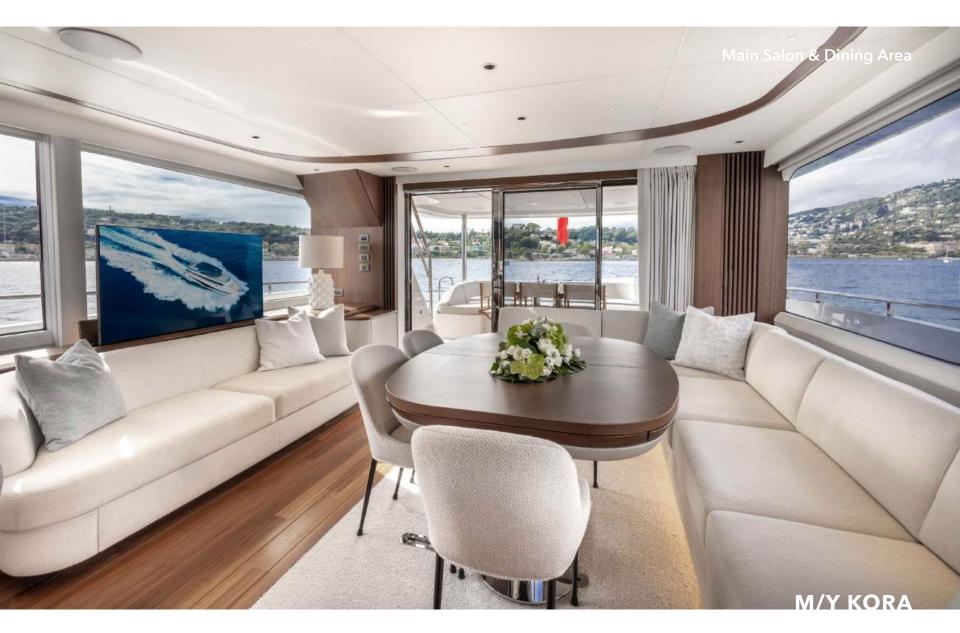

Expansive glazing along the main deck bathes the saloon, galley, and dining area in natural light, creating a seamless connection with the ocean. Her versatile fore and aft decks, along with a private secondary lounge on the flybridge, offer multiple areas for sunbathing, shaded dining, or simply enjoying panoramic views.