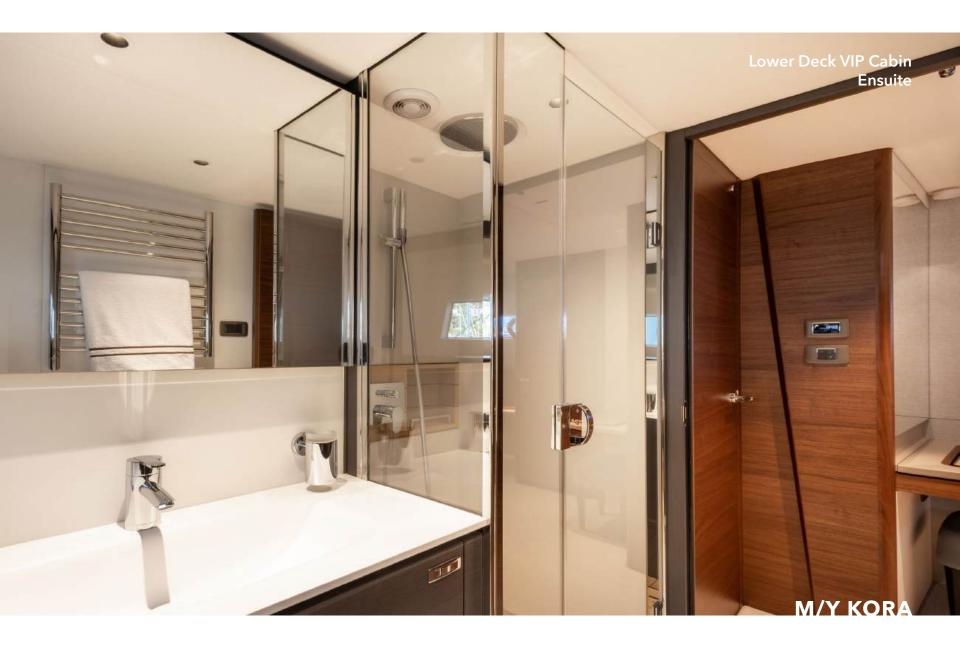

Introducing Kora, an 80ft Super Flybridge yacht from the innovative X80 series, designed to set a new standard in luxury and space.

With five ensuite cabins, she accommodates up to 10 guests, and her super flybridge provides over 30% more interior space than a traditional yacht of this size.