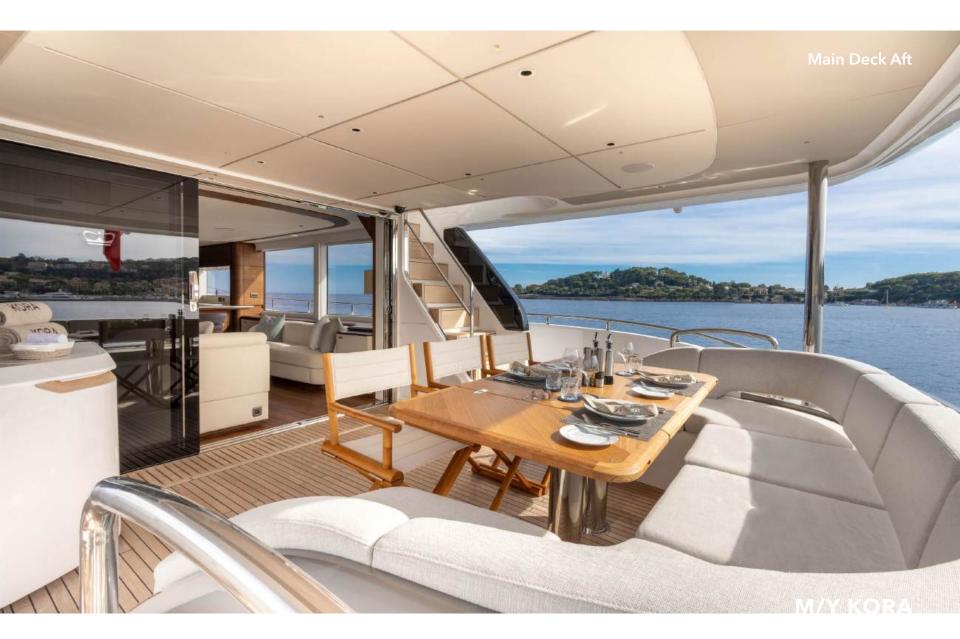

Expansive glazing along the main deck bathes the saloon, galley, and dining area in natural light, creating a seamless connection with the ocean. Her versatile fore and aft decks, along with a private secondary lounge on the flybridge, offer multiple areas for sunbathing, shaded dining, or simply enjoying panoramic views.