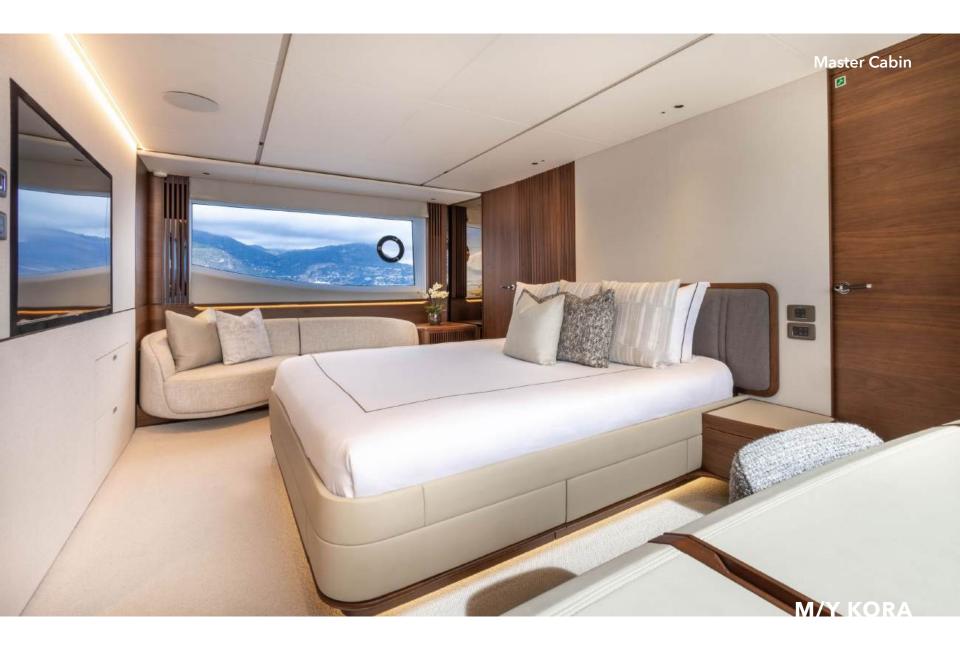

Introducing Kora, an 80ft Super Flybridge yacht from the innovative X80 series, designed to set a new standard in luxury and space.

With five ensuite cabins, she accommodates up to 10 guests, and her super flybridge provides over 30% more interior space than a traditional yacht of this size.

### **KEY FEATURES**

Full Beam Master Cabin
 Expansive Glazing Maximises Natural Light
 Delivered 2023 - Brand New to Charter Market
 Flybridge Includes a Private Secondary Lounge Area
 5 Ensuite Cabins Accommodating up to 10 Guests Sleeping
 30% More Interior Space than a Traditional Yacht of this Size
 Multiple Outdoor Spaces for Sunbathing, Relaxing & Entertaining