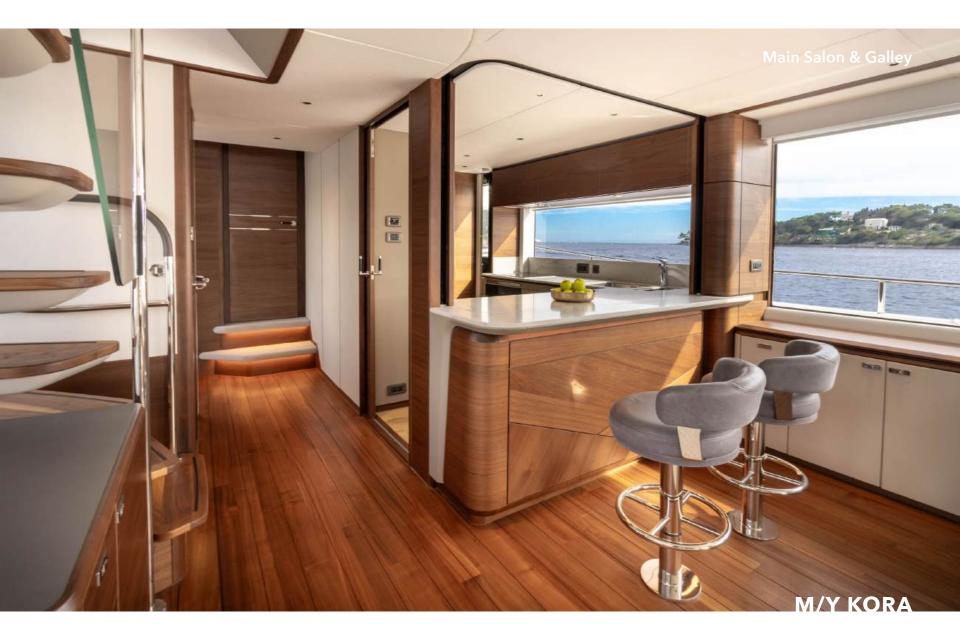

Expansive glazing along the main deck bathes the saloon, galley, and dining area in natural light, creating a seamless connection with the ocean. Her versatile fore and aft decks, along with a private secondary lounge on the flybridge, offer multiple areas for sunbathing, shaded dining, or simply enjoying panoramic views.