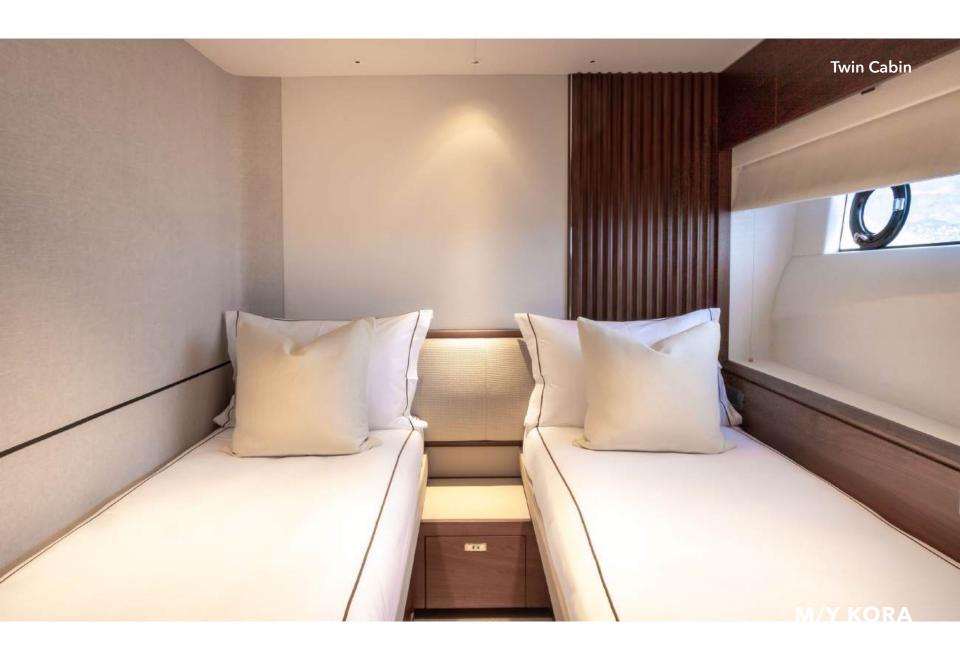

### **CHARTER RATES**

Weekly High Season Rate: €75,000 + all

Daily High Season Rate:

€12,500 + all

| SPECIFICATIONS        |                            |
|-----------------------|----------------------------|
| Builder/Model:        | Length:                    |
| Princess X80          | 25.18 m (83')              |
| Year built:           | Draft:                     |
| 2023                  | 1.86 m (6')                |
| Flag:                 | – Beam:                    |
| British               | 6.06 m (20')               |
| Engine:               | Hull Construction:         |
| 2 x MAN 1650 HP       | GRP                        |
| Max speed:            | Cruise speed:              |
| 31 knots              | 25 knots                   |
| Guest cruising:       | Guest sleeping:            |
| 12                    | 10                         |
| Number of cabins:     | Crew:                      |
| 5                     | Captain + 2                |
| Stabilizer:           | Cabin detail:              |
| Vector Fin Stabilizer | 1 Master, 2 VIP, 1 Double, |
|                       | – 1 Twin                   |
|                       |                            |
|                       |                            |