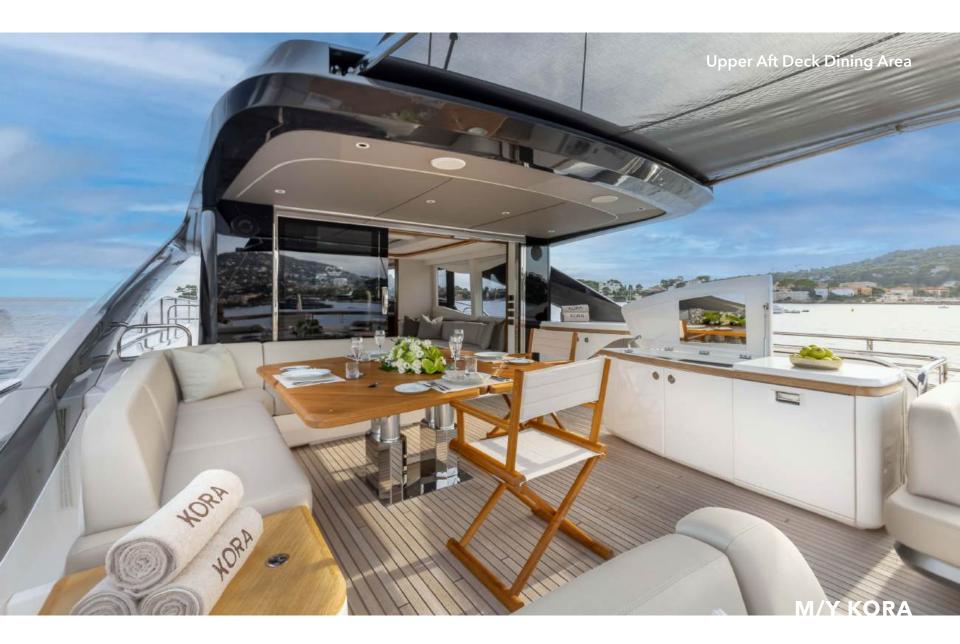

Expansive glazing along the main deck bathes the saloon, galley, and dining area in natural light, creating a seamless connection with the ocean. Her versatile fore and aft decks, along with a private secondary lounge on the flybridge, offer multiple areas for sunbathing, shaded dining, or simply enjoying panoramic views.