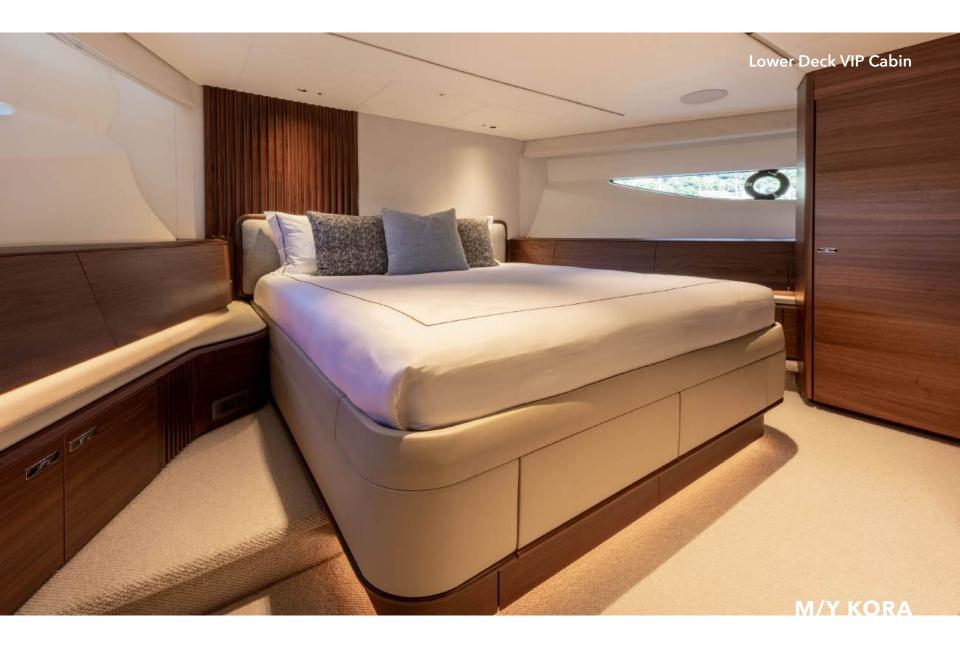

### **CHARTER RATES**

Weekly High Season Rate: €75,000 + all

Daily High Season Rate:

€12,500 + all

| SPECIFICATIONS        |                            |
|-----------------------|----------------------------|
| Builder/Model:        | Length:                    |
| Princess X80          | 25.18 m (83')              |
| Year built:           | Draft:                     |
| 2023                  | 1.86 m (6')                |
| Flag:                 | – Beam:                    |
| British               | 6.06 m (20')               |
| Engine:               | Hull Construction:         |
| 2 x MAN 1650 HP       | GRP                        |
| Max speed:            | Cruise speed:              |
| 31 knots              | 25 knots                   |
| Guest cruising:       | Guest sleeping:            |
| 12                    | 10                         |
| Number of cabins:     | Crew:                      |
| 5                     | Captain + 2                |
| Stabilizer:           | Cabin detail:              |
| Vector Fin Stabilizer | 1 Master, 2 VIP, 1 Double, |
|                       | – 1 Twin                   |
|                       |                            |
|                       |                            |