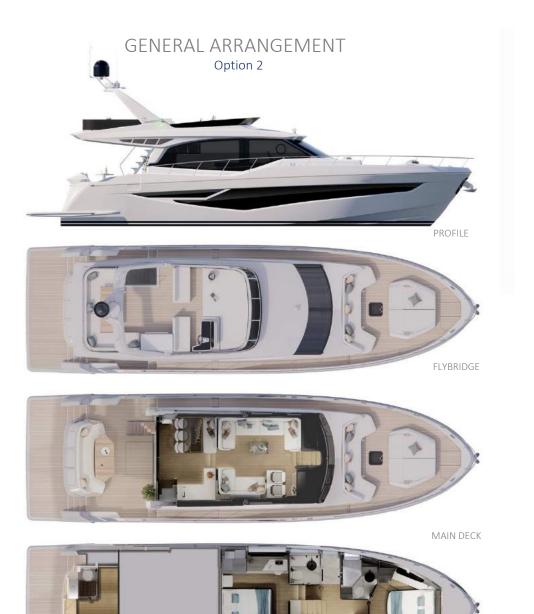

rorowner cabin

Malesty 60



## INTERIOR OWNERS CALIN









Majesty 60





MAJEJEJ 60

## twinguest cabin option i



N

Majej ty 60









LOWER DECK

## MAIN CHARACTERISTICS







3'

HULL TYPE HULL MATERIAL STRUCTURE MATERIAL YACHT TYPE MAXIMUM (all passengers+Crew) GROSS TONNAGE DISPLACEMENT CERTIFICATION NOTIFIED BODY DESIGN CATEGORY

| FUEL        | FRESH   |
|-------------|---------|
| APACITY     | CAPA    |
|             |         |
| 1500 LITERS | 567 LIT |

WATER GREY WATER BLACK WATER CITY

CAPACITY

CAPACITY

CAP

925 U.S 3500

ELECTRICAL POWER SYSTEM

| OP SPEED         |  |  |
|------------------|--|--|
| RUISING SPEED    |  |  |
| RANGE @ 12 knots |  |  |

# Standard - Twin Volvo Penta D8-600, 441kw @ 3000 RPM Optional – Twin Volvo Penta D13-900, 662 kw @ 2300 RPM



LOWER DECK

# MAIN CHARACTERISTICS

### Dimensions

60'- 3" 18.39 Meters Length Overall



**3'** 0.9 Meters

Dasign

HULL TYPE HULL MATERIAL STRUCTURE MATERIAL YACHT TYPE GROSS TONNAGE DISPLACEMENT CERTIFICATION NOTIFIED BODY DESIGN CATEGORY

Mono Hull Fiber Reinforced Plastics (FRP) Fiber Reinforced Plastics (FRP) Motor Yacht 50 GT 29 Tons Approx CE RINA

ank Capacilies

| FUEL<br>CAPACITY<br>925 US. GALLONS<br>3500 LITERS | FRESH WATER<br>CAPACITY<br>150 US. GALLONS<br>567 LITERS | GREY WATER<br>CAPACITY<br>30 US. GALLONS<br>113 LITERS | BLACK WATER<br>CAPACITY<br>59+19 US, GALLONS<br>189+72 LITERS                                     |
|----------------------------------------------------|----------------------------------------------------------|--------------------------------------