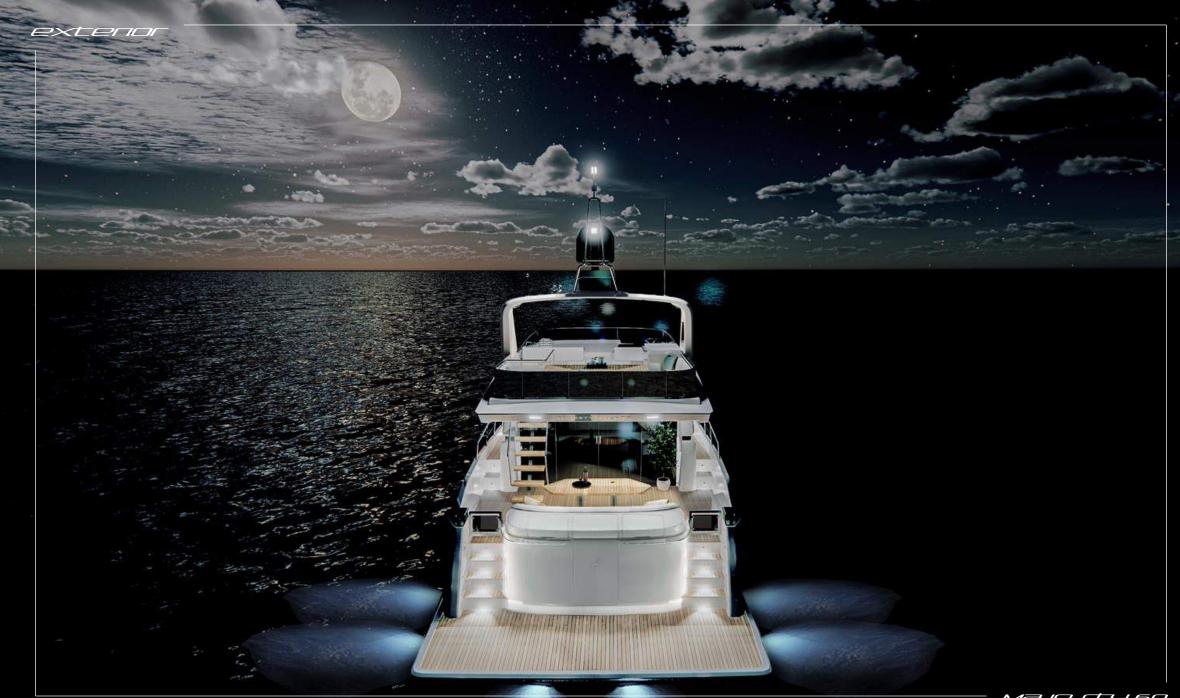

MALE 60

🕻 Gulf Craft

NUT CONTE

Male FEY 60

Mayerty 60

exterior

MƏJEJEY 60

Molesty 60