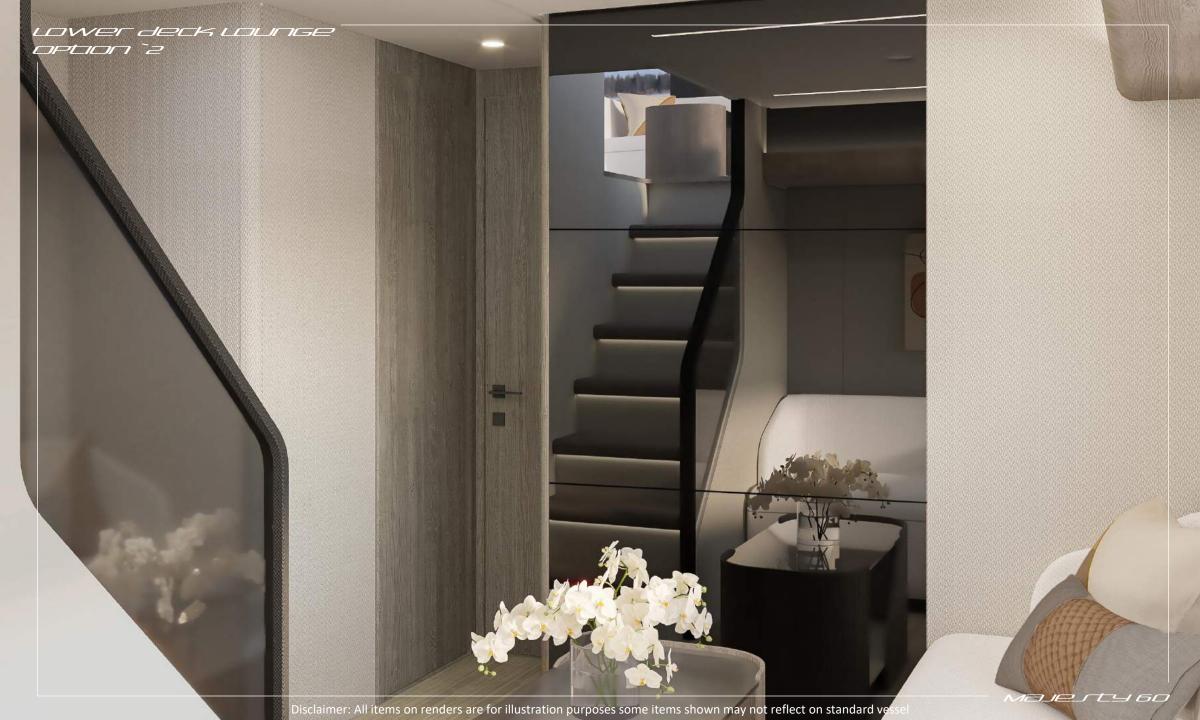

MALE 60

🕻 Gulf Craft









NUT CONTE

Male FEY 60

Mayerty 60

exterior



MƏJEJEY 60



Molesty 60







THE KINIOLK MAN

4

Malesty 60

Q WOVIES SHOWS WATCHFREE\* APPS EXTRAS

Disclaimer: All items on renders are for illustration purposes some items shown may not reflect on standard vessel

CALIFORNY) \

SPRINTER OF



## Interorowner cabin

Malesty 60



## INTERIOR OWNERS CALIN









Majesty 60





MAJEJEJ 60

## twinguest cabin option i



N

Majej ty 60









LOWER DECK

## MAIN CHARACTERISTICS







3'

HULL TYPE HULL MATERIAL STRUCTURE MATERIAL YACHT TYPE MAXIMUM (all passengers+Crew) GROSS TONNAGE DISPLACEMENT CERTIFICATION NOTIFIED BODY DESIGN CATEGORY

| FUEL        | FRESH   |
|-------------|---------|
| APACITY     | CAPA    |
|             |         |
| 1500 LITERS | 567 LIT |

WATER GREY WATER BLACK WATER CITY

CAPACITY

CAPACITY

CAP

925 U.S 3500

ELECTRICAL POWER SYSTEM

| OP SPEED         |  |  |
|------------------|--|--|
| RUISING SPEED    |  |  |
| RANGE @ 12 knots |  |  |

# Standard - Twin Volvo Penta D8-600, 441kw @ 3000 RPM Optional – Twin Volvo Penta D13-900, 662 kw @ 2300 RPM



LOWER DECK

# MAIN CHARACTERISTICS

### Dimensions

60'- 3" 18.39 Meters Length Overall



**3'** 0.9 Meters

Dasign

HULL TYPE HULL MATE