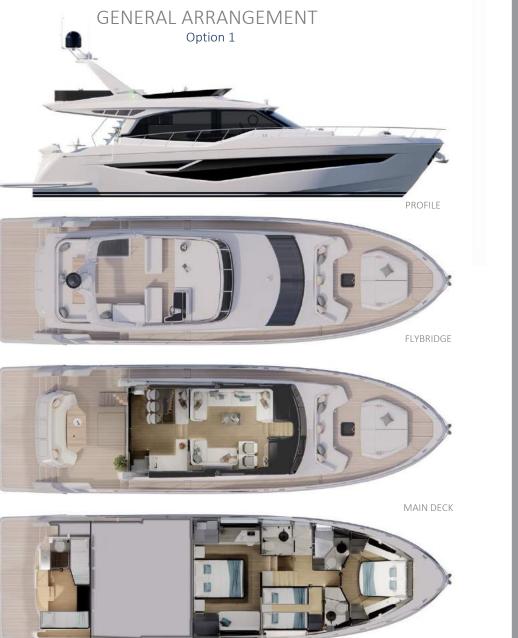

MALE 60

🕻 Gulf Craft









NUT CONTE

Male FEY 60

Mayerty 60

exterior



MƏJEJEY 60



Molesty 60







THE KINIOLK MAN

4

Malesty 60

Q WOVIES SHOWS WATCHFREE\* APPS EXTRAS

Disclaimer: All items on renders are for illustration purposes some items shown may not reflect on standard vessel

CALIFORNY) \

SPRINTER OF



## Interorowner cabin

Malesty 60



## INTERIOR OWNERS CALIN









Majesty 60





MAJEJEJ 60

## twinguest cabin option i



N

Majej ty 60









LOWER DECK

## MAIN CHARACTERISTICS







3'

HULL TYPE HULL MATERIAL STRUCTURE MATERIAL YACHT TYPE MAXIMUM (all passengers+Crew) GROSS TONNAGE DISPLACEMENT CERTIFICATION NOTIFIED BODY DESIGN CATEGORY

| FUEL        | FRESH   |
|-------------|---------|
| APACITY     | CAPA    |
|             |         |
| 1500 LITERS | 567 LIT |

WATER GREY WATER BLACK WATER CITY

CAPACITY

CAPACITY

CAP

925 U.S 3500

ELECTRICAL POWER SYSTEM

| OP SPEED         |  |  |
|------------------|--|--|
| RUISING SPEED    |  |  |
| RANGE @ 12 knots |  |  |

# Standard - Twin Volvo Penta D8-600, 441kw @ 3000 RPM Optional – Twin Volvo Penta D13-900, 662 kw @ 2300 RPM



LOWER DECK

# MAIN CHARACTERISTICS

### Dimensions

60'- 3" 18.39 Meters Length Overall



**3'** 0.9 Meters

Dasign

HULL TYPE HULL MATERIAL S