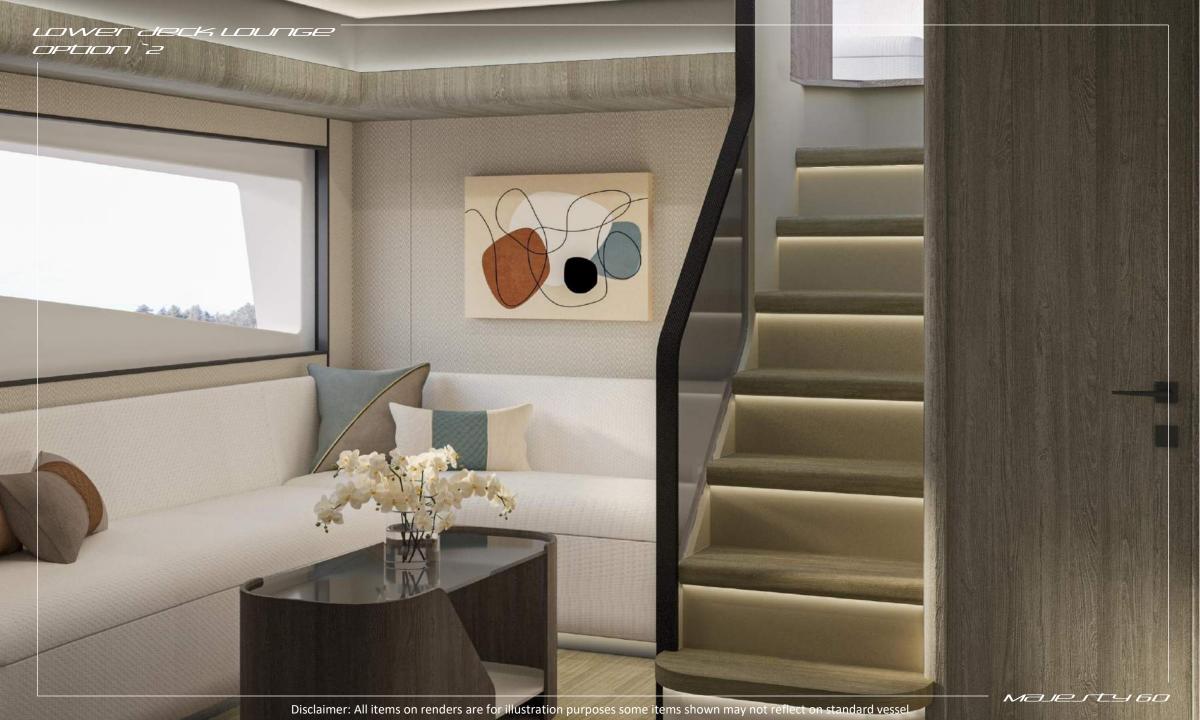

MALE 60

🕻 Gulf Craft









NUT CONTE

Male FEY 60

Mayerty 60

exterior



MƏJEJEY 60



Molesty 60







THE KINIOLK MAN

4

Malesty 60

Q WOVIES SHOWS WATCHFREE\* APPS EXTRAS

Disclaimer: All items on renders are for illustration purposes some items shown may not reflect on standard vessel

CALIFORNY) \

SPRINTER OF



## Interorowner cabin

Malesty 60



## INTERIOR OWNERS CALIN









Majesty 60





MAJEJEJ 60

## twinguest cabin option i



N

Majej ty 60









LOWER DECK

## MAIN CHARACTERISTICS







3'

HULL TYPE HULL MATERIAL STRUCTURE MATERIAL YACHT TYPE MAXIMUM (all passengers+Crew) GROSS TONNAGE DISPLACEMENT CERTIFICATION NOTIFIED BODY DESIGN CATEGORY

| FUEL        | FRESH   |
|-------------|---------|
| APACITY     | CAPA    |
|             |         |
| 1500 LITERS | 567 LIT |

WATER GREY WATER BLACK WATER CITY

CAPACITY

CAPACITY

CAP

925 U.S 3500

ELECTRICAL POWER SYSTEM

| OP SPEED         |  |  |
|------------------|--|--|
| RUISING SPEED    |  |  |
| RANGE @ 12 knots |  |  |

# Standard - Twin Volvo Penta D8-600, 441kw @ 3000 RPM Optional – Twin Volvo Penta D13-900, 662 kw @ 2300 RPM



LOWER DECK

# MAIN CHARACTERISTICS

### Dimensions

60'- 3" 18.39 Meters Length Overall



**3'** 0.9 Meters

Dasign

HULL TYPE HULL MATERI