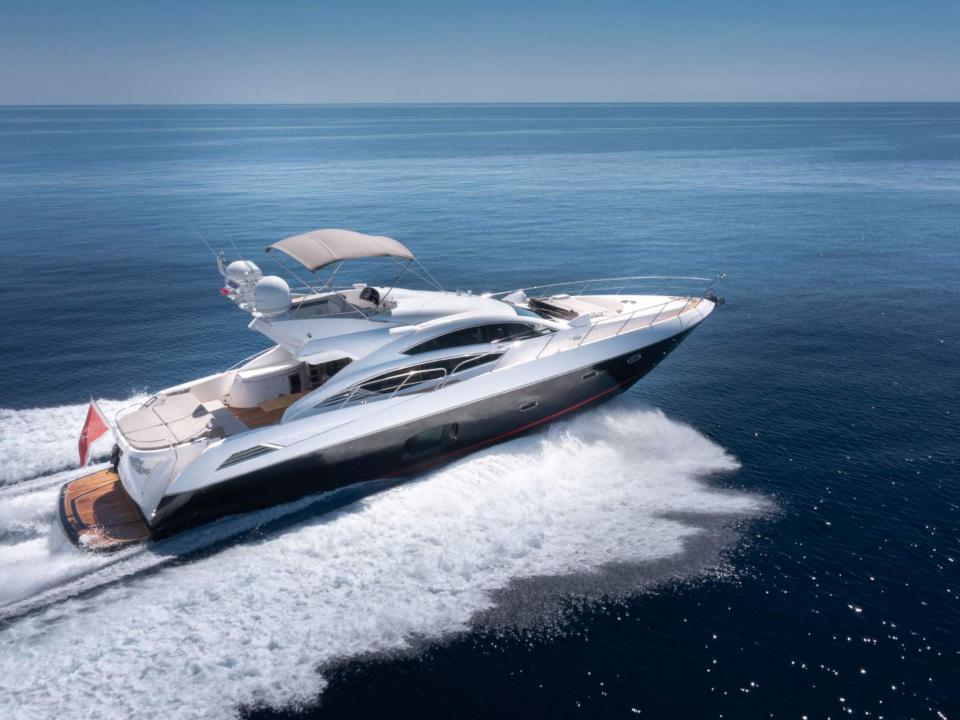

### M/YSTAR OF SEVEN SEAS for charter

ITE IL

ANT -

M/Y Star of Seven Seas is a remarkable vessel that combines power and elegance in a sleek and stylish design. With a length of 74 feet, this yacht features a striking exterior with aggressive lines and a low-slung roof, exuding elegance and sophistication.

Its sleek hull enables smooth and stable navigation, ensuring a comfortable and exhilarating cruising experience.

Step on board, and you'll find a spacious deck layout designed for relaxation and entertainment. The aft deck offers a generous seating area and a dining table, perfect for enjoying aperitivo al fresco and socializing.