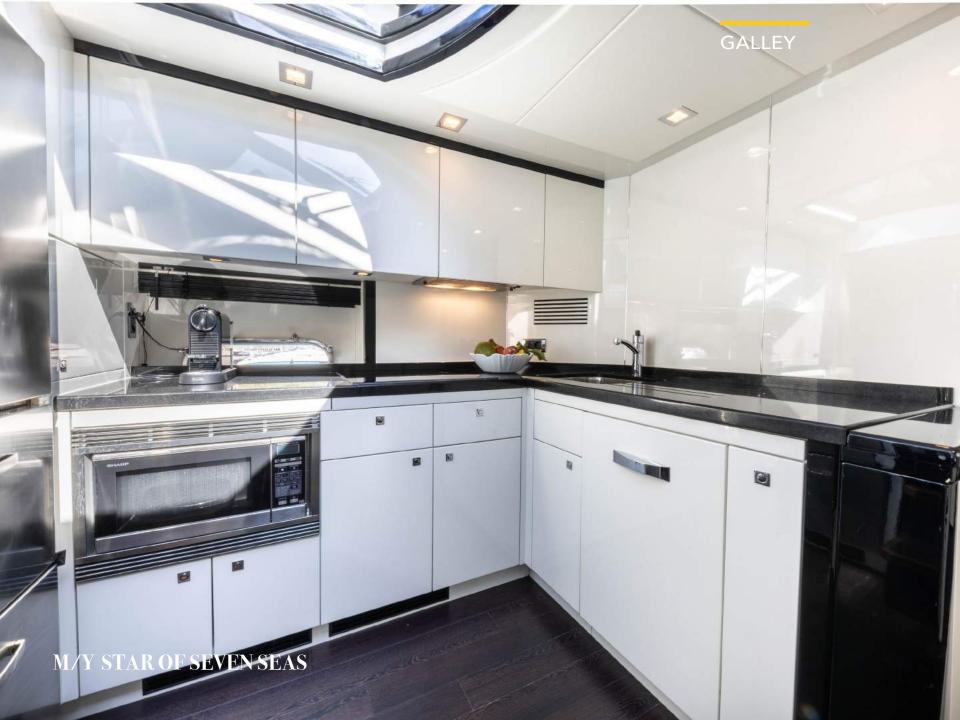

OYS**

- William Turbo Jet 325 Tender
- 1 Seabob
- 1 Paddleboard
- Snorkeling Equipment





#### **CHARTER RATES**

Weekly high season rate:

#### €35,000 + ALL

Weekly low season rate:

€30,000 + ALL

#### **SPECIFICATIONS**

Builder: Length: Sunseeker 22.8 m (74'10") Draft: Year Built: 1.83m (6') 2011 Year Refit: Beam: 2022 5.38 m (17'8") Engine: Flag: 2x MAN V12 1800HP Malta Max speed: Cruise speed: 35 knots 28 knots Guest cruising: Guest sleeping: 12 8 Number of cabins: Crew: 2 4

Cabin detail:

1 Master, 1 VIP, 2 Twin's

M/Y STAR OF SEVEN SEAS



TRAC

10

36.36

M/Y STAR OF SEVEN SEAS

FLYBRIDGE WHEELHOUSE



## AFT DECK AREA

M/Y STAR OF SEVEN SEAS

VIE

P



0

AFT DECK AREA







MASTER CABIN

-

MASTER CABIN ENSUITE

# M/Y STAR OF SEVEN SEAS

45.

SEVED SEAS

-

O















WHEELHOUSE

-----