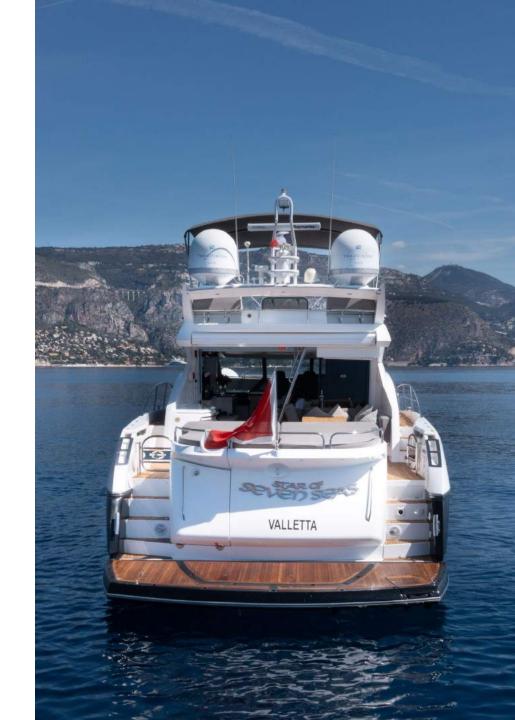

### M/YSTAR OF SEVEN SEAS for charter

ITE IL

ANT -

M/Y Star of Seven Seas is a remarkable vessel that combines power and elegance in a sleek and stylish design. With a length of 74 feet, this yacht features a striking exterior with aggressive lines and a low-slung roof, exuding elegance and sophistication.

Its sleek hull enables smooth and stable navigation, ensuring a comfortable and exhilarating cruising experience.

Step on board, and you'll find a spacious deck layout designed for relaxation and entertainment. The aft deck offers a generous seating area and a dining table, perfect for enjoying aperitivo al fresco and socializing.