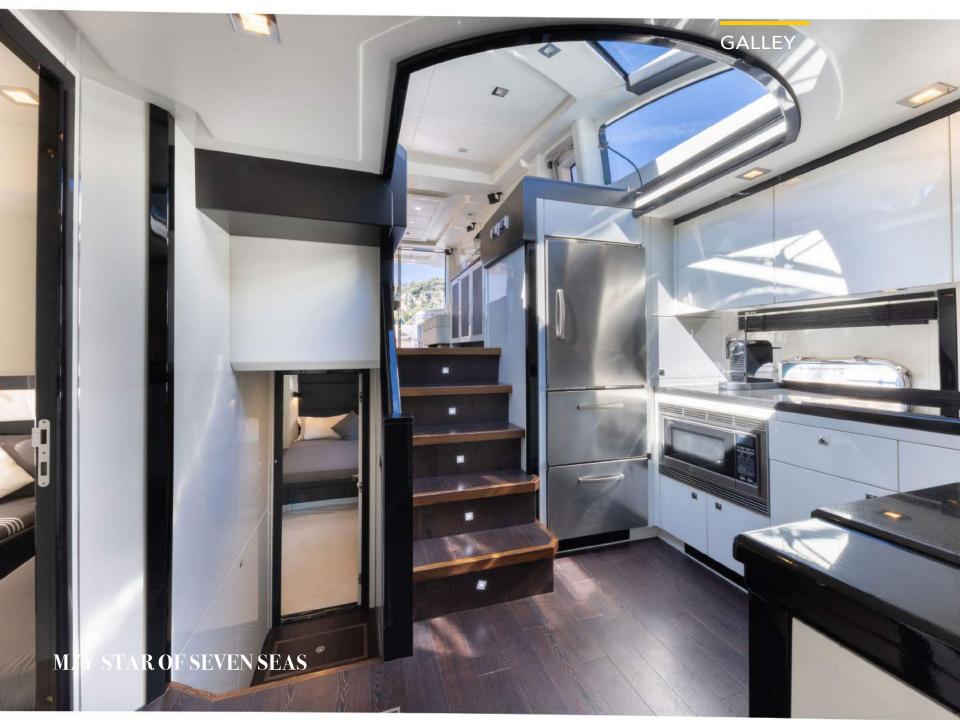

TOYS**

- William Turbo Jet 325 Tender
- 1 Seabob
- 1 Paddleboard
- Snorkeling Equipment





#### **CHARTER RATES**

Weekly high season rate:

#### €35,000 + ALL

Weekly low season rate:

€30,000 + ALL

#### **SPECIFICATIONS**

Builder: Length: Sunseeker 22.8 m (74'10") Draft: Year Built: 1.83m (6') 2011 Year Refit: Beam: 2022 5.38 m (17'8") Engine: Flag: 2x MAN V12 1800HP Malta Max speed: Cruise speed: 35 knots 28 knots Guest cruising: Guest sleeping: 12 8 Number of cabins: Crew: 2 4

Cabin detail:

1 Master, 1 VIP, 2 Twin's

M/Y STAR OF SEVEN SEAS



TRAC

10

36.36

M/Y STAR OF SEVEN SEAS

FLYBRIDGE WHEELHOUSE



## AFT DECK AREA

M/Y STAR OF SEVEN SEAS

VIE

P



0

AFT DECK AREA







MASTER CABIN

-

MASTER CABIN ENSUITE

# M/Y STAR OF SEVEN SEAS

45.

SEVED SEAS

-

O















WHEELHOUSE

-----