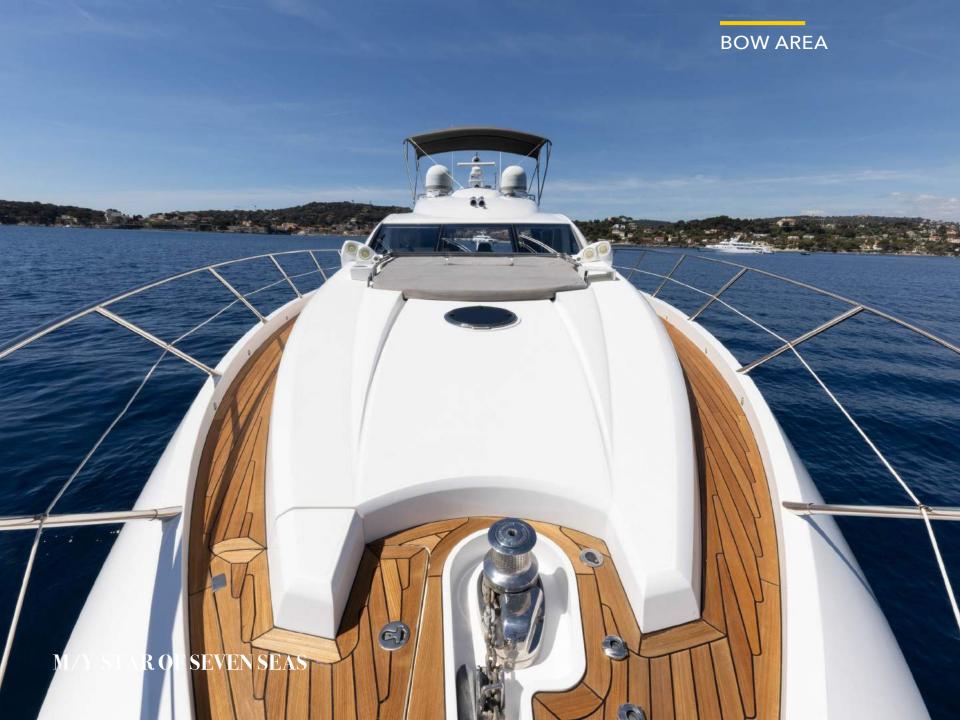

### M/YSTAR OF SEVEN SEAS for charter

ITE IL

ANT -

M/Y Star of Seven Seas is a remarkable vessel that combines power and elegance in a sleek and stylish design. With a length of 74 feet, this yacht features a striking exterior with aggressive lines and a low-slung roof, exuding elegance and sophistication.

Its sleek hull enables smooth and stable navigation, ensuring a comfortable and exhilarating cruising experience.

Step on board, and you'll find a spacious deck layout designed for relaxation and entertainment. The aft deck offers a generous seating area and a dining table, perfect for enjoying aperitivo al fresco and socializing.