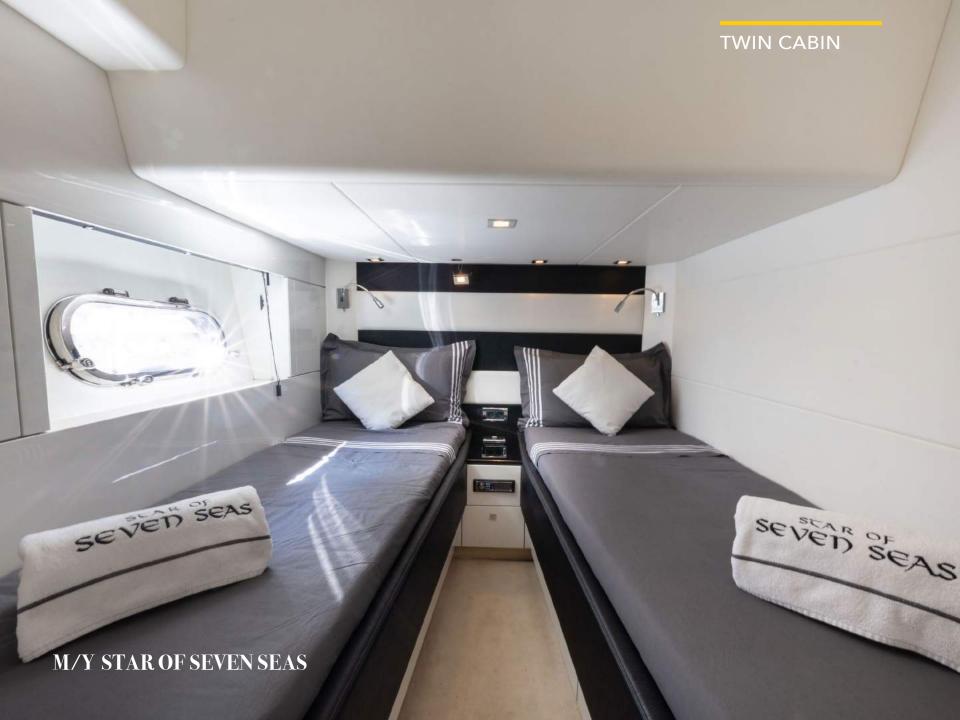

Cabin detail:

1 Master, 1 VIP, 2 Twin's

M/Y STAR OF SEVEN SEAS

TRAC

10

36.36

M/Y STAR OF SEVEN SEAS

FLYBRIDGE WHEELHOUSE