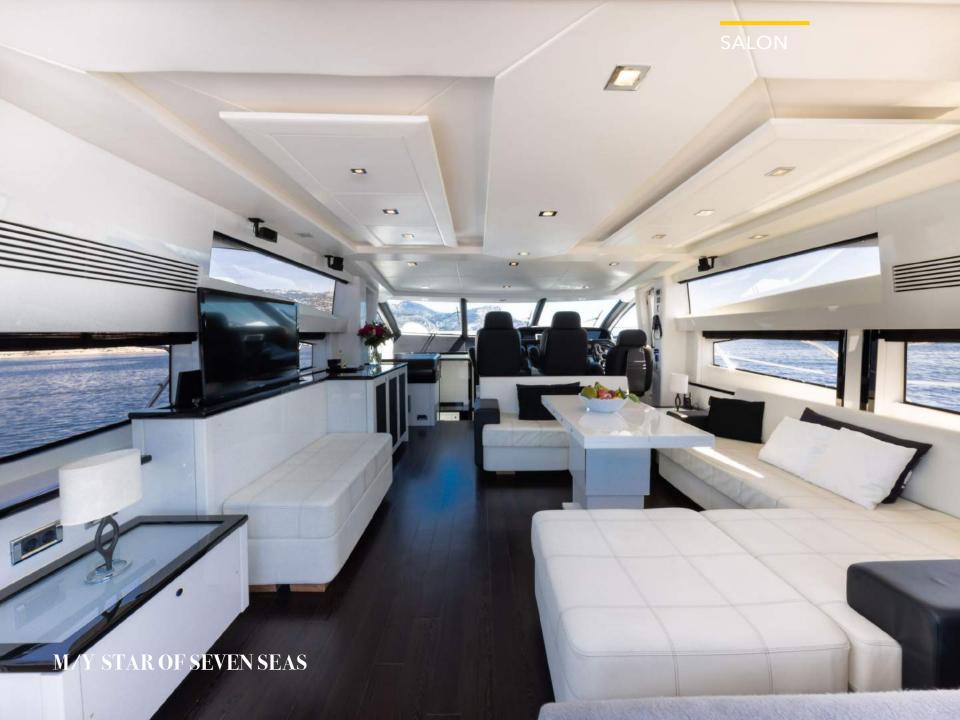

Its sleek hull enables smooth and stable navigation, ensuring a comfortable and exhilarating cruising experience.

Step on board, and you'll find a spacious deck layout designed for relaxation and entertainment. The aft deck offers a generous seating area and a dining table, perfect for enjoying aperitivo al fresco and socializing.