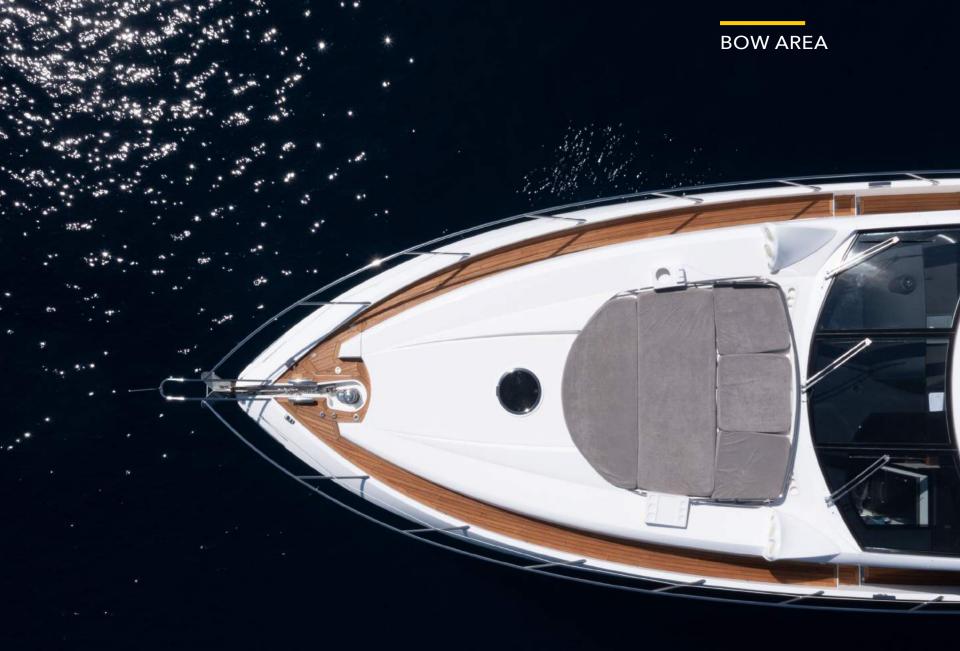

### M/YSTAR OF SEVEN SEAS for charter

ITE IL

ANT -

M/Y Star of Seven Seas is a remarkable vessel that combines power and elegance in a sleek and stylish design. With a length of 74 feet, this yacht features a striking exterior with aggressive lines and a low-slung roof, exuding elegance and sophistication.

Its sleek hull enables smooth and stable navigation, ensuring a comfortable and exhilarating cruising experience.

Step on board, and you'll find a spacious deck layout designed for relaxation and entertainment. The aft deck offers a generous seating area and a dining table, perfect for enjoying aperitivo al fresco and socializing.