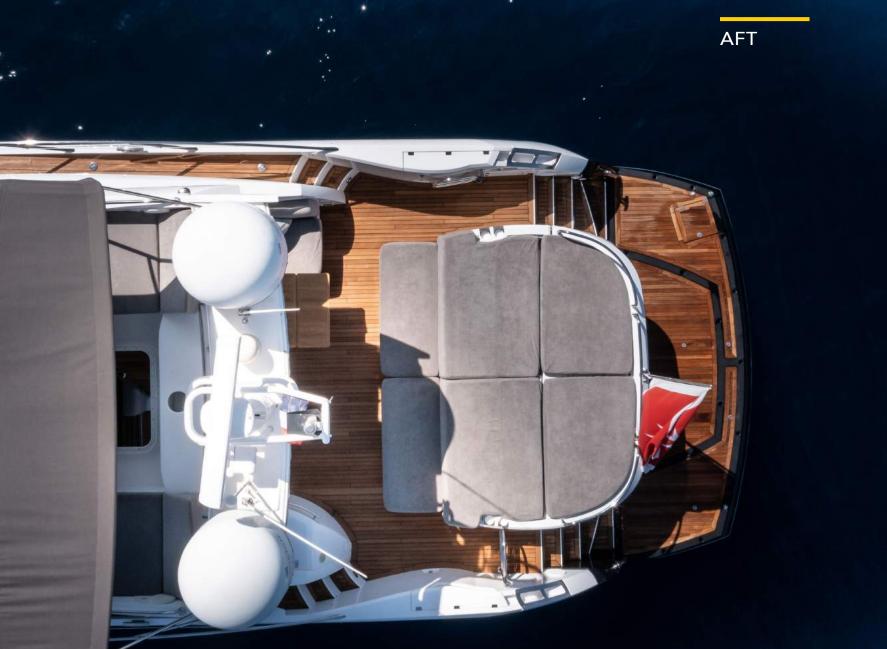

Its sleek hull enables smooth and stable navigation, ensuring a comfortable and exhilarating cruising experience.

Step on board, and you'll find a spacious deck layout designed for relaxation and entertainment. The aft deck offers a generous seating area and a dining table, perfect for enjoying aperitivo al fresco and socializing.

## AFT DECK AREA

M/Y STAR OF SEVEN SEAS

VIE

P

0

AFT DECK AREA

MASTER CABIN

-