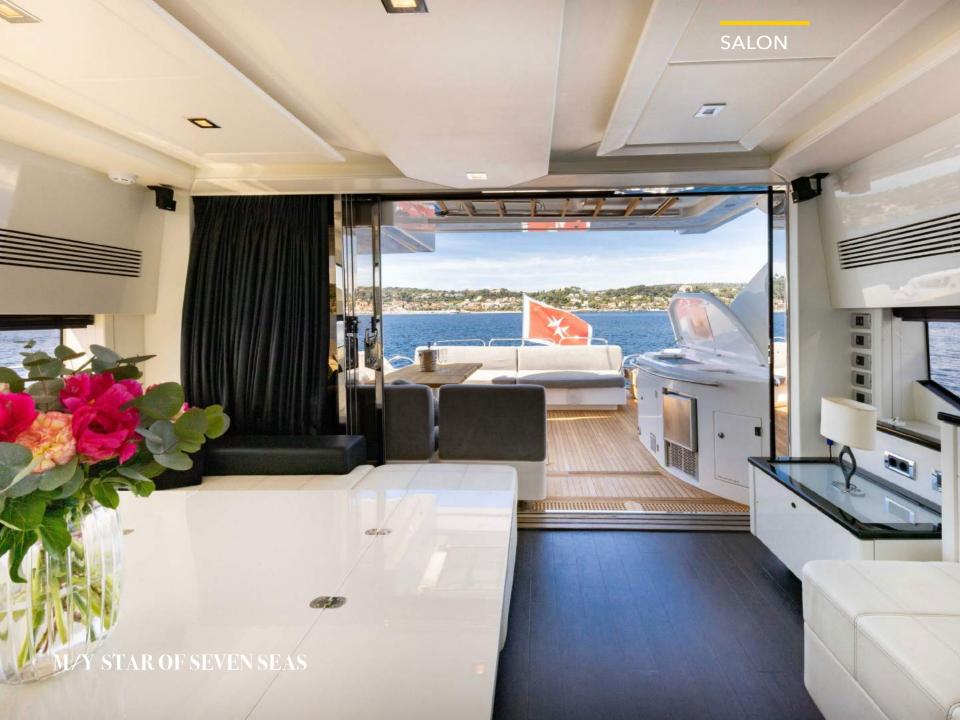

Its sleek hull enables smooth and stable navigation, ensuring a comfortable and exhilarating cruising experience.

Step on board, and you'll find a spacious deck layout designed for relaxation and entertainment. The aft deck offers a generous seating area and a dining table, perfect for enjoying aperitivo al fresco and socializing.

## AFT DECK AREA

M/Y STAR OF SEVEN SEAS

VIE

P

0

AFT DECK AREA

MASTER CABIN

-