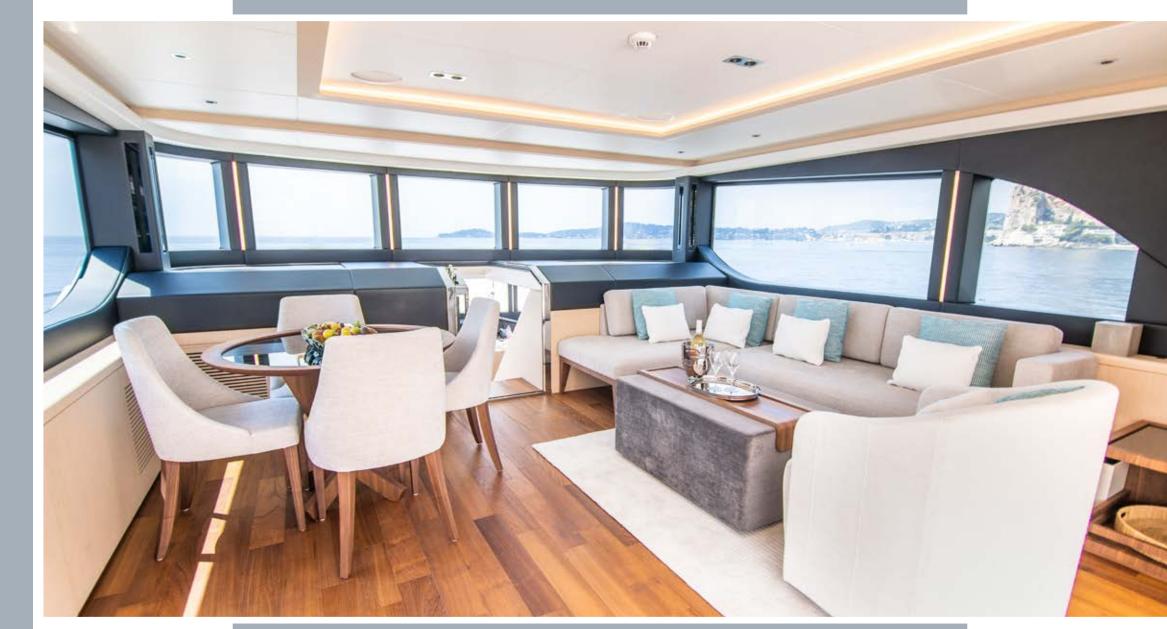

MAJESTY 100

Dining Area

Main Galley

Characterised by her unrivalled use of onboard space and innovative design, the Majesty 100 offers owners a seamless luxury cruising experience. From a unique sky lounge – Gulf Craft's first – and a powerful but efficient propulsion system, to lavish interiors and copious lounging areas, the superyacht's unreserved magnificence can be seen throughout her generous 31.7 meter length.