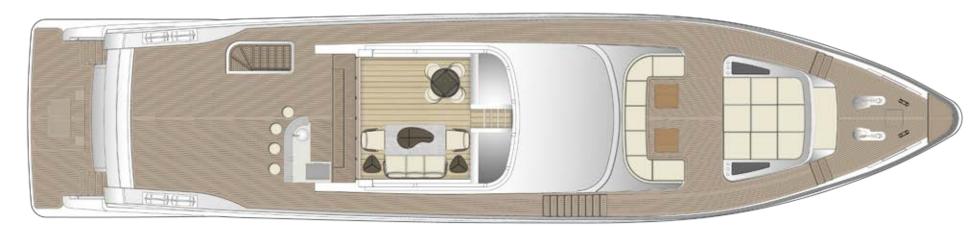

Raised Wheelhouse

Bow Seating Area Fly-bridge Aft Seating Area

Raised Wheelhouse

DECK PLANS

Upper Deck

Main Deck