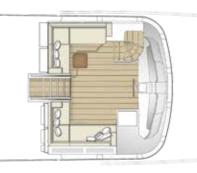

gree vertical glass panels, yet another first by Gulf Craft that offers the captain unobstructed views of the surrounding seascapes.



Raised Wheelhouse





Bow Seating Area Fly-bridge Aft Seating Area



## TECHNICAL SPECIFICATIONS

| LENGTH OVERALL       | 104 ft (31.70 m)        |
|----------------------|-------------------------|
| BEAM                 | 23 ft 3.5 in (7.10 m)   |
| DRAFT                | 5 ft 5 in (1.65 m)      |
| DISPLACEMENT         | 132 t approx.           |
| FUEL CAPACITY        | 4,150 US gal (15,710 l) |
| FRESH WATER CAPACITY | 925 US gal (3,500 l)    |
| BLACK WATER CAPACITY | 200 US gal (757 l)      |
| GREY WATER CAPACITY  | 200 US gal (757 l)      |
| GENERATORS           | 2 X 55 kW, 50 Hz        |
| ENGINES              | 2 X 1,874 hp            |





Raised Wheelhouse



DECK PLANS



Upper Deck



Main Deck