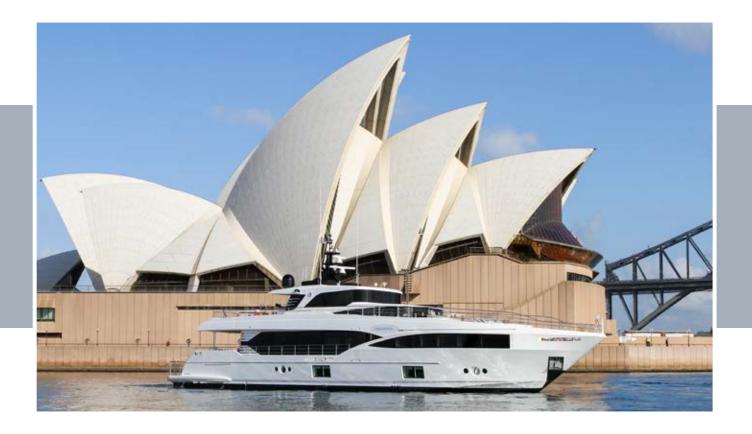

MAJESTY 100

Dining Area

Main Galley

Characterised by her unrivalled use of onboard space and innovative design, the Majesty 100 offers owners a seamless luxury cruising experience. From a unique sky lounge – Gulf Craft's first – and a powerful but efficient propulsion system, to lavish interiors and copious lounging areas, the superyacht's unreserved magnificence can be seen throughout her generous 31.7 meter length.