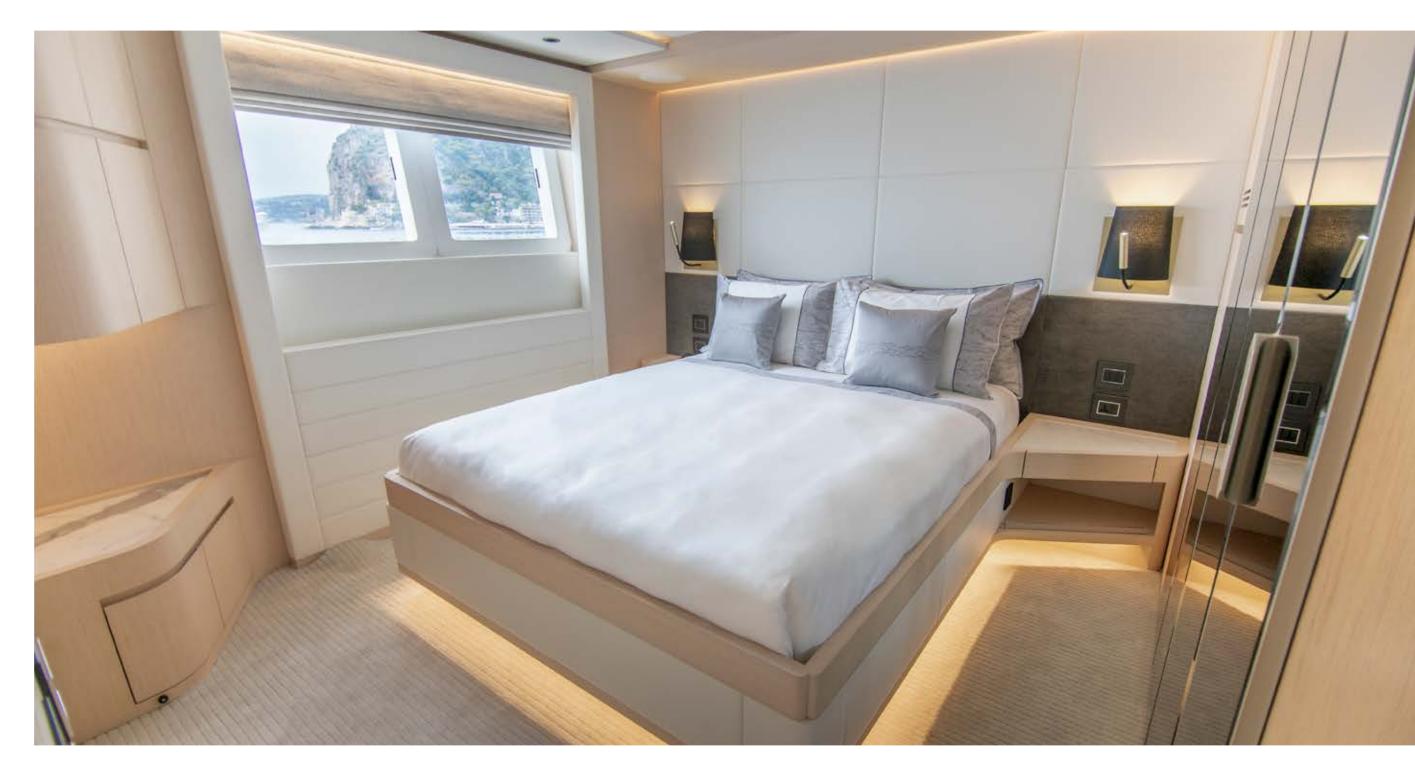

Owner's Office Owner's En Suite

Owner's Stateroom

Twin Guest Stateroom

With stunning exterior, interior, and naval architecture and design courtesy of Gulf Craft's very own in-house Design Studio, the complete layout of the Majesty 100 is based on the principles of maximizing space and stretching the outdoor experience through to the interior. The raised wheelhouse is characterized by its 270 degree vertical glass panels, yet another first by Gulf Craft that offers the captain unobstructed views of the surrounding seascapes.