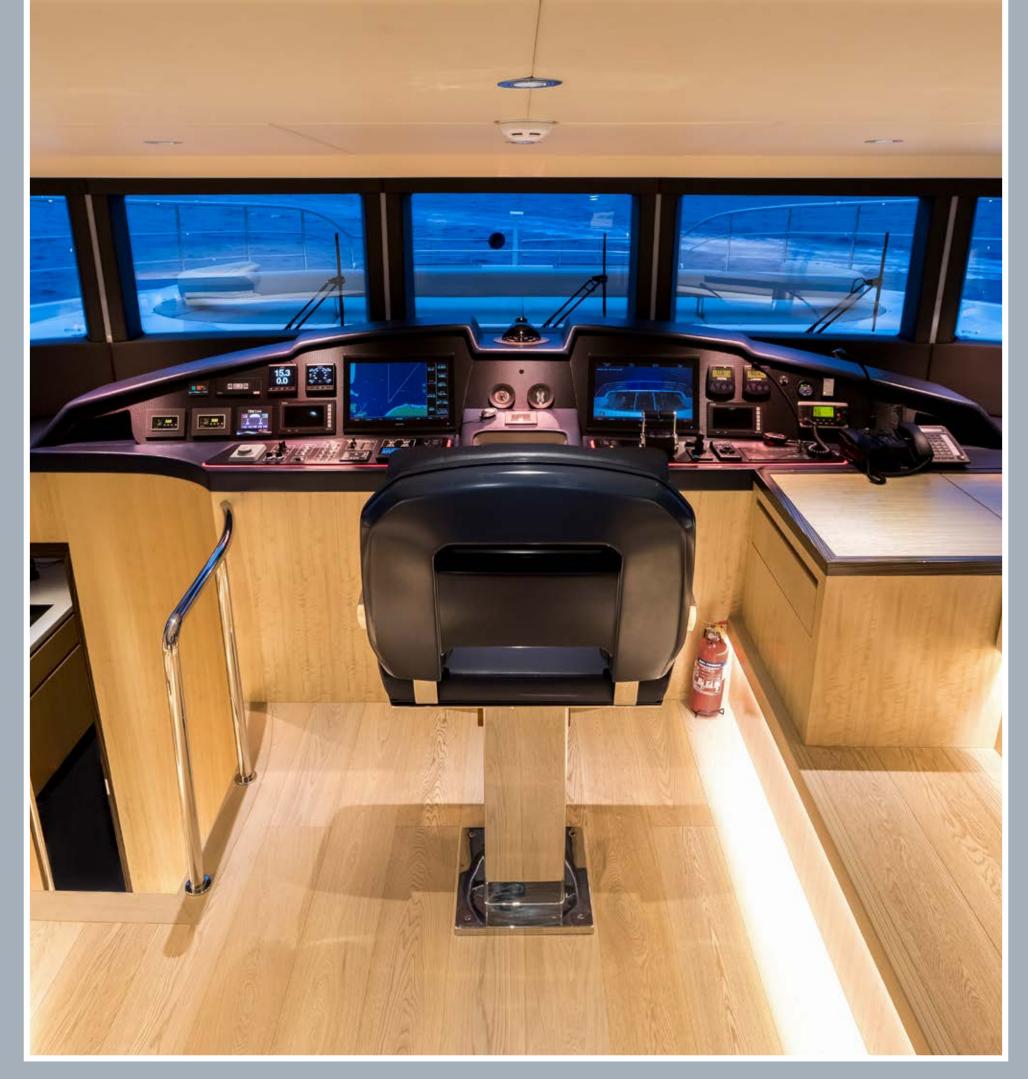

Owner's Office Owner's En Suite

Owner's Stateroom

Twin Guest Stateroom

With stunning exterior, interior, and naval architecture and design courtesy of Gulf Craft's very own in-house Design Studio, the complete layout of the Majesty 100 is based on the principles of maximizing space and stretching the outdoor experience through to the interior. The raised wheelhouse is characterized by its 270 degree vertical glass panels, yet another first by Gulf Craft that offers the captain unobstructed views of the surrounding seascapes.

Raised Wheelhouse

Bow Seating Area Fly-bridge Aft Seating Area

Raised Wheelhouse

DECK PLANS

Upper Deck

Main Deck