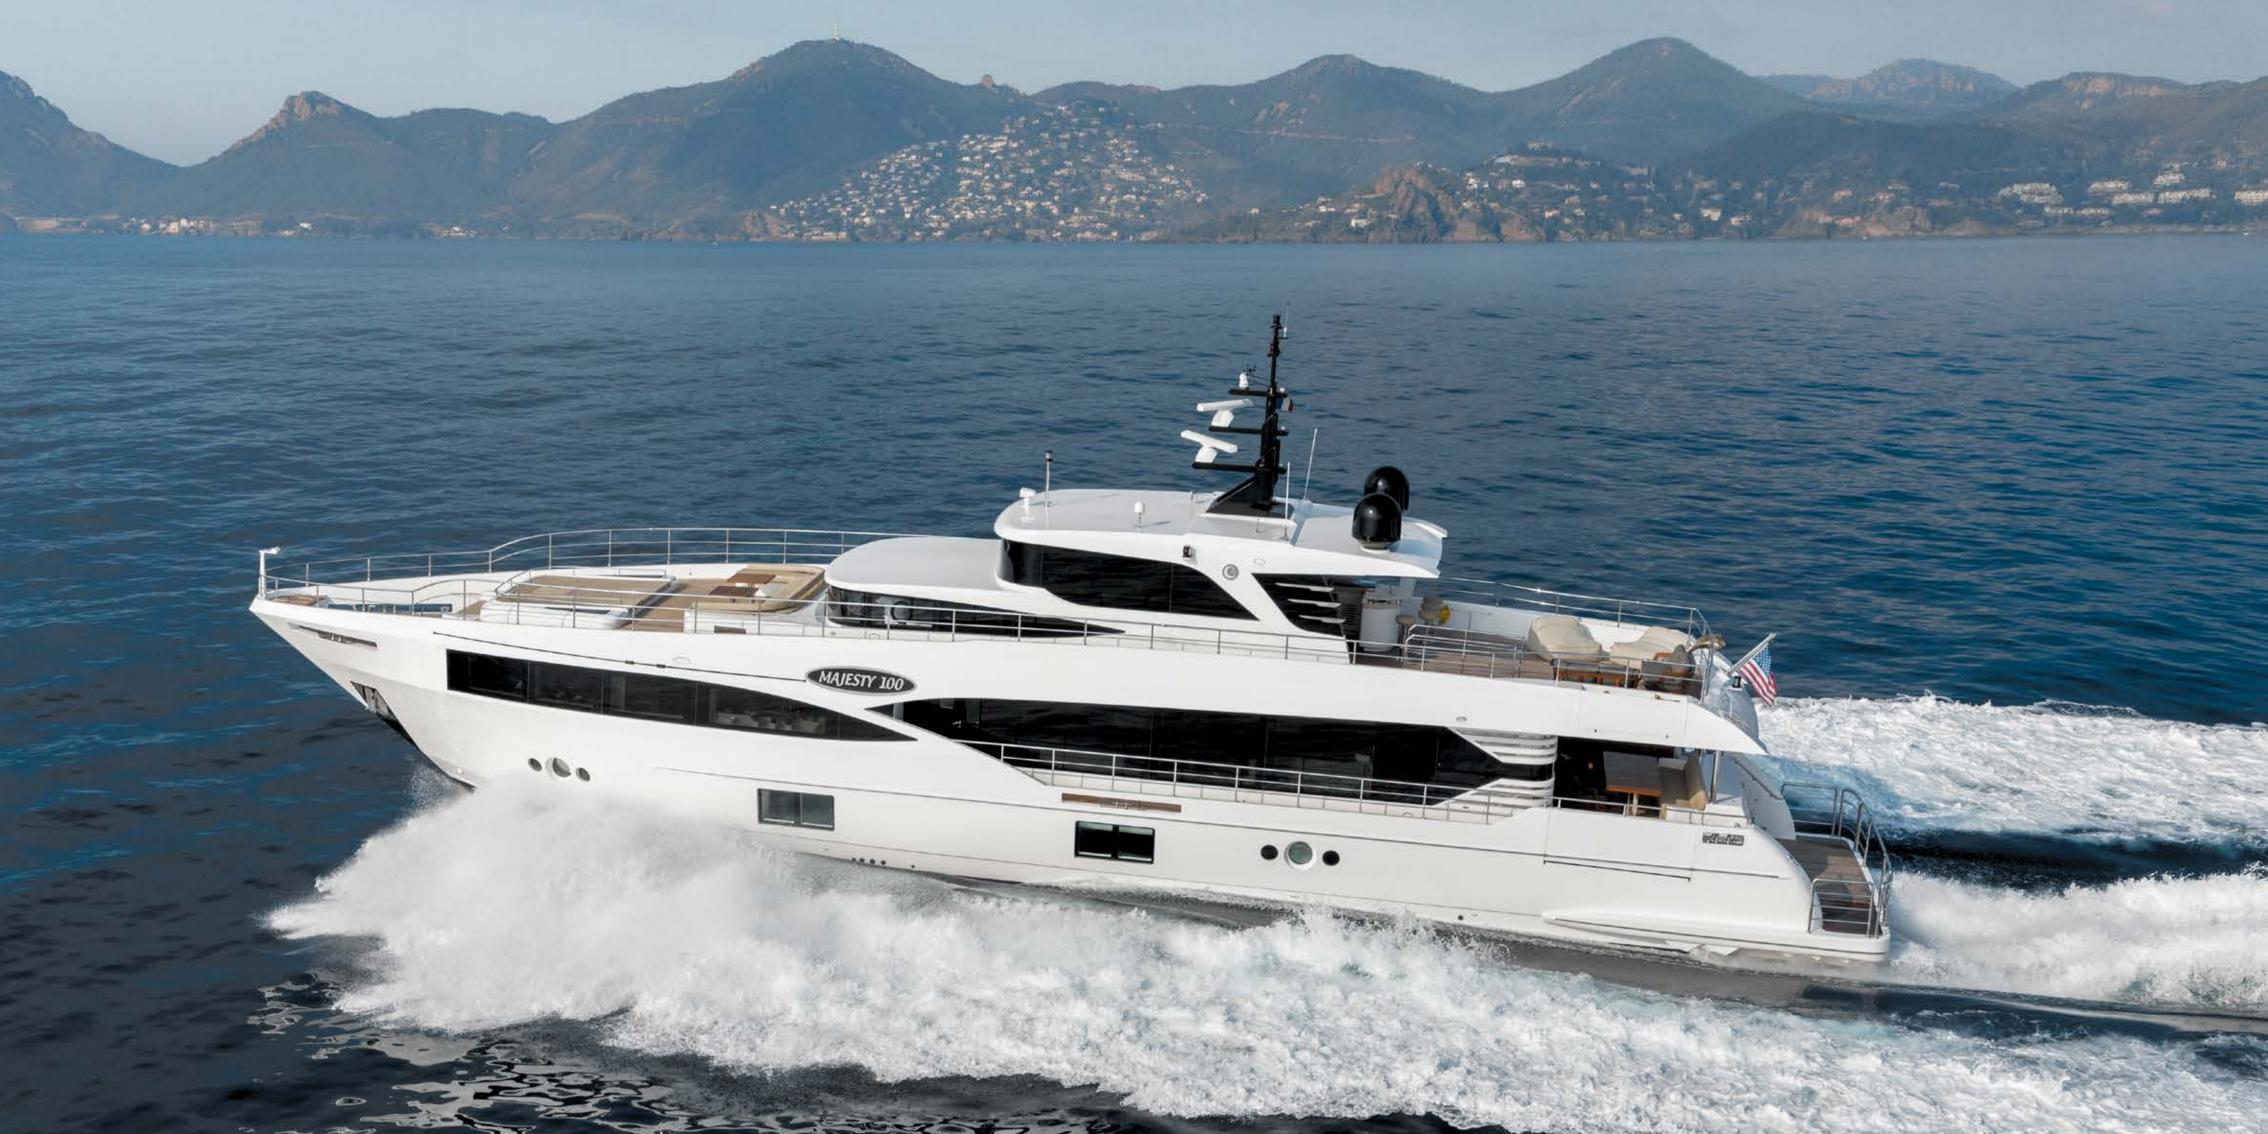

MAJESTY 100

Dining Area

Main Galley

Characterised by her unrivalled use of onboard space and innovative design, the Majesty 100 offers owners a seamless luxury cruising experience. From a unique sky lounge – Gulf Craft's first – and a powerful but efficient propulsion system, to lavish interiors and copious lounging areas, the superyacht's unreserved magnificence can be seen throughout her generous 31.7 meter length.