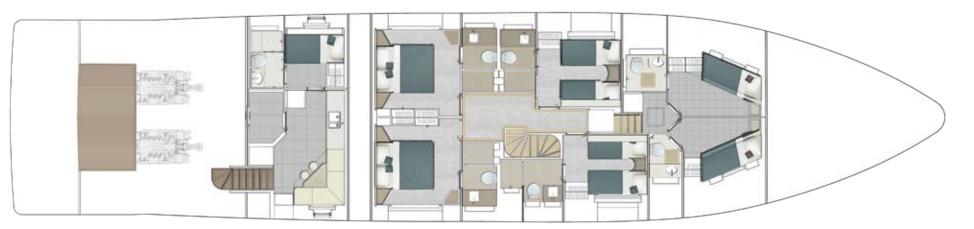

Owner's Office Owner's En Suite

Owner's Stateroom

Twin Guest Stateroom

With stunning exterior, interior, and naval architecture and design courtesy of Gulf Craft's very own in-house Design Studio, the complete layout of the Majesty 100 is based on the principles of maximizing space and stretching the outdoor experience through to the interior. The raised wheelhouse is characterized by its 270 degree vertical glass panels, yet another first by Gulf Craft that offers the captain unobstructed views of the surrounding seascapes.

Raised Wheelhouse

DECK PLANS

Upper Deck

Main Deck