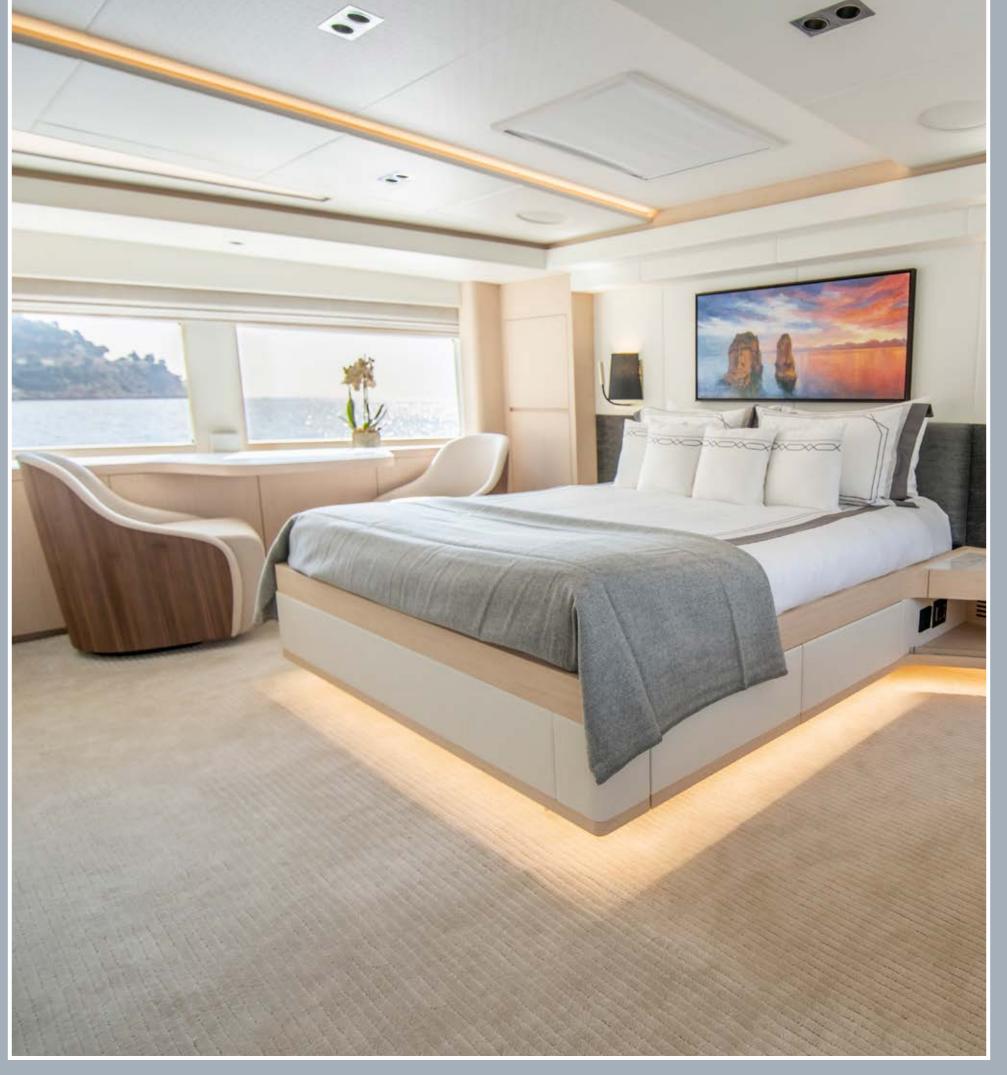

Owner's Office Owner's En Suite

Owner's Stateroom

Twin Guest Stateroom

With stunning exterior, interior, and naval architecture and design courtesy of Gulf Craft's very own in-house Design Studio, the complete layout of the Majesty 100 is based on the principles of maximizing space and stretching the outdoor experience through to the interior. The raised wheelhouse is characterized by its 270 degree vertical glass panels, yet another first by Gulf Craft that offers the captain unobstructed views of the surrounding seascapes.