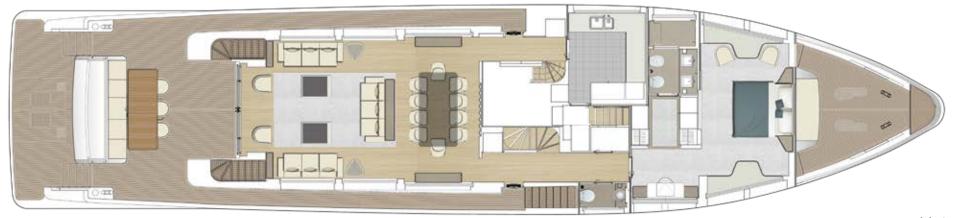

Owner's Office Owner's En Suite

Owner's Stateroom

Twin Guest Stateroom

With stunning exterior, interior, and naval architecture and design courtesy of Gulf Craft's very own in-house Design Studio, the complete layout of the Majesty 100 is based on the principles of maximizing space and stretching the outdoor experience through to the interior. The raised wheelhouse is characterized by its 270 degree vertical glass panels, yet another first by Gulf Craft that offers the captain unobstructed views of the surrounding seascapes.

Raised Wheelhouse

DECK PLANS

Upper Deck

Main Deck