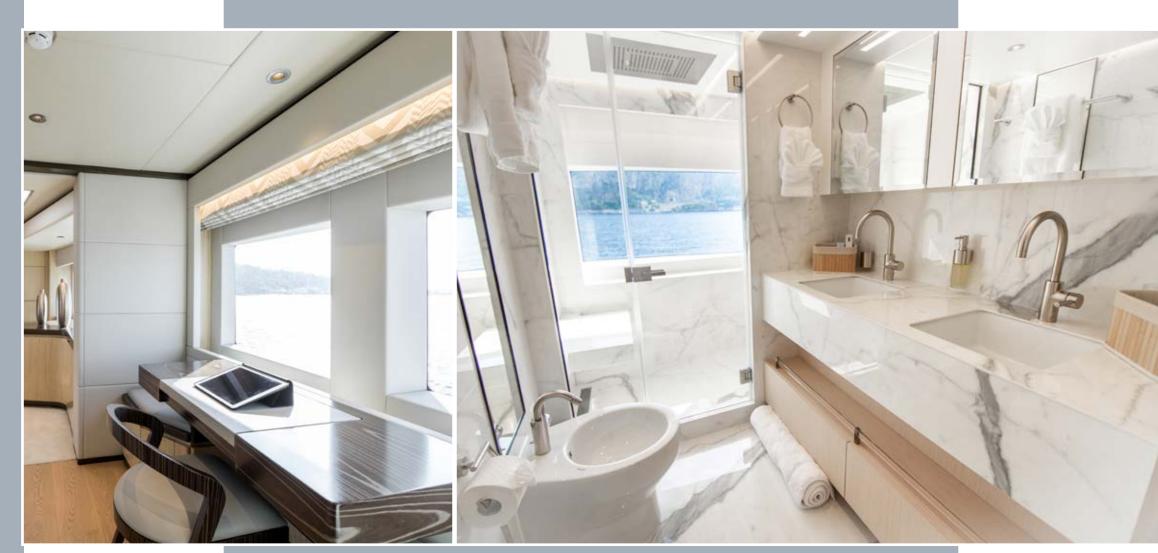

Owner's Office Owner's En Suite

Owner's Stateroom

Twin Guest Stateroom

With stunning exterior, interior, and naval architecture and design courtesy of Gulf Craft's very own in-house Design Studio, the complete layout of the Majesty 100 is based on the principles of maximizing space and stretching the outdoor experience through to the interior. The raised wheelhouse is characterized by its 270 degree vertical glass panels, yet another first by Gulf Craft that offers the captain unobstructed views of the surrounding seascapes.