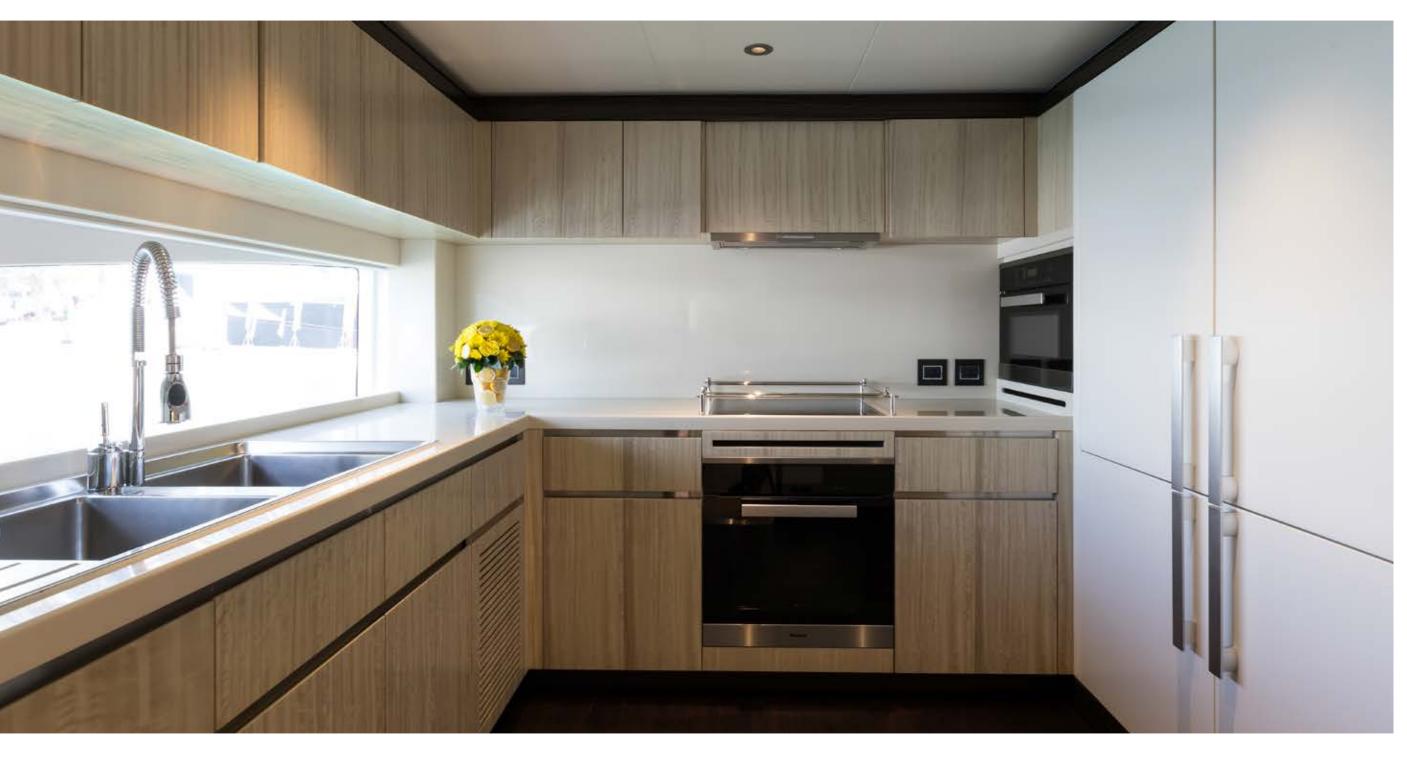

MAJESTY 100

Dining Area

Main Galley

Characterised by her unrivalled use of onboard space and innovative design, the Majesty 100 offers owners a seamless luxury cruising experience. From a unique sky lounge – Gulf Craft's first – and a powerful but efficient propulsion system, to lavish interiors and copious lounging areas, the superyacht's unreserved magnificence can be seen throughout her generous 31.7 meter length.