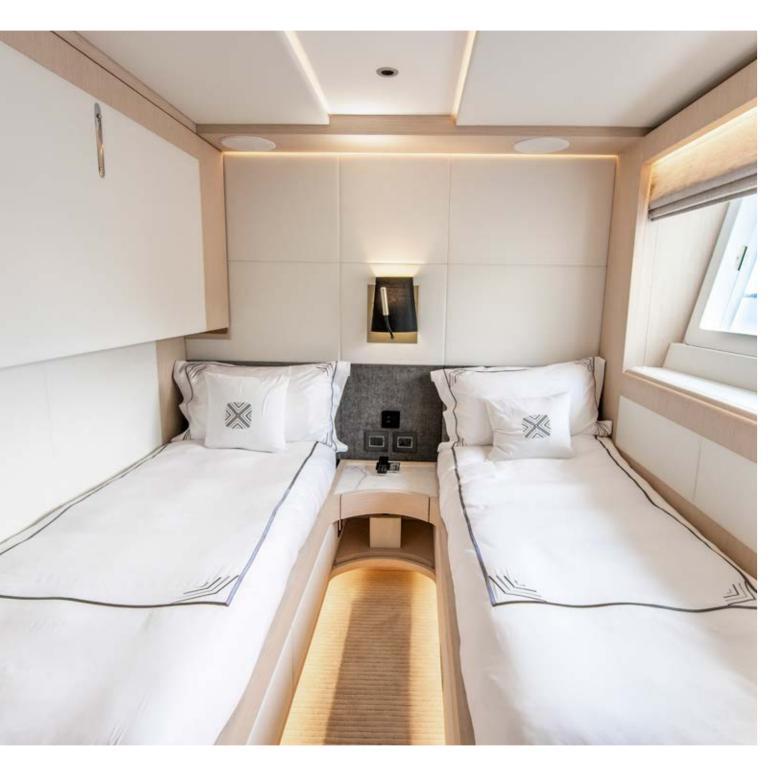

Owner's Office Owner's En Suite

Owner's Stateroom

Twin Guest Stateroom

With stunning exterior, interior, and naval architecture and design courtesy of Gulf Craft's very own in-house Design Studio, the complete layout of the Majesty 100 is based on the principles of maximizing space and stretching the outdoor experience through to the interior. The raised wheelhouse is characterized by its 270 degree vertical glass panels, yet another first by Gulf Craft that offers the captain unobstructed views of the surrounding seascapes.