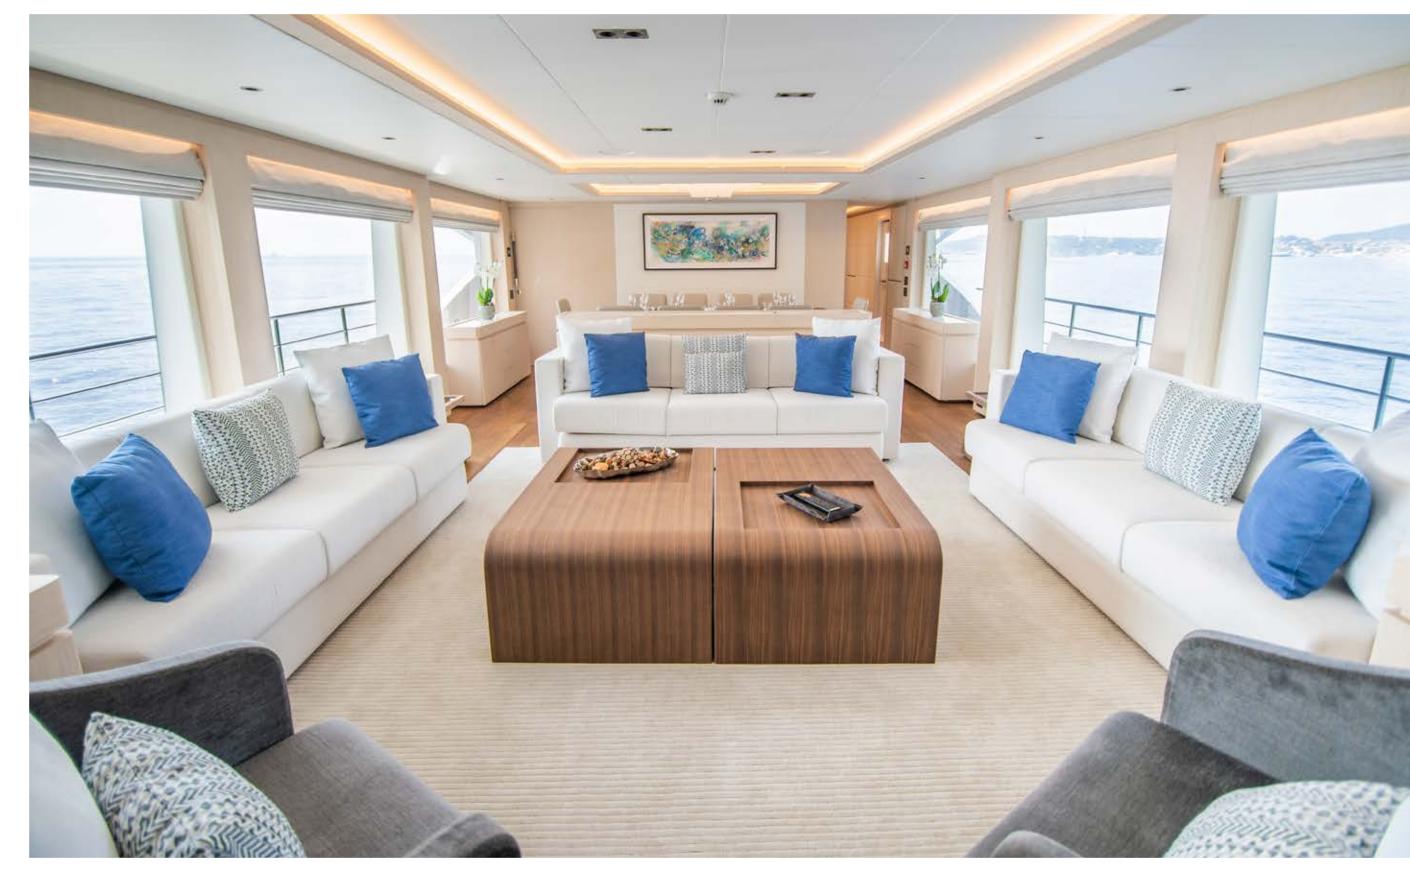

Owner's Office Owner's En Suite

Owner's Stateroom

Twin Guest Stateroom

With stunning exterior, interior, and naval architecture and design courtesy of Gulf Craft's very own in-house Design Studio, the complete layout of the Majesty 100 is based on the principles of maximizing space and stretching the outdoor experience through to the interior. The raised wheelhouse is characterized by its 270 degree vertical glass panels, yet another first by Gulf Craft that offers the captain unobstructed views of the surrounding seascapes.