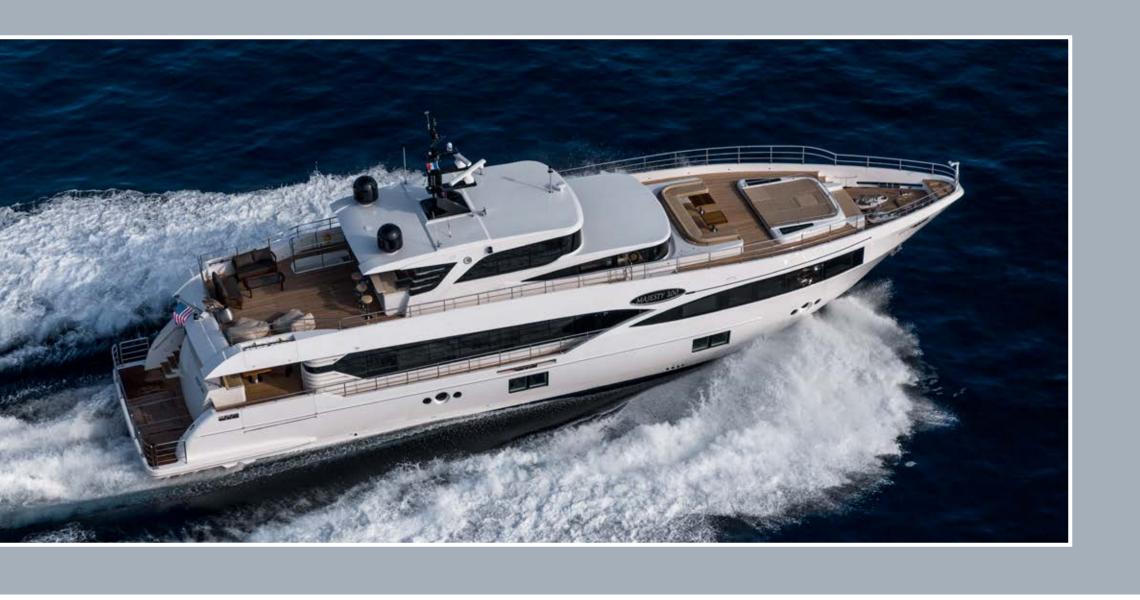

MAJESTY 100

Dining Area

Main Galley

Characterised by her unrivalled use of onboard space and innovative design, the Majesty 100 offers owners a seamless luxury cruising experience. From a unique sky lounge – Gulf Craft's first – and a powerful but efficient propulsion system, to lavish interiors and copious lounging areas, the superyacht's unreserved magnificence can be seen throughout her generous 31.7 meter length.