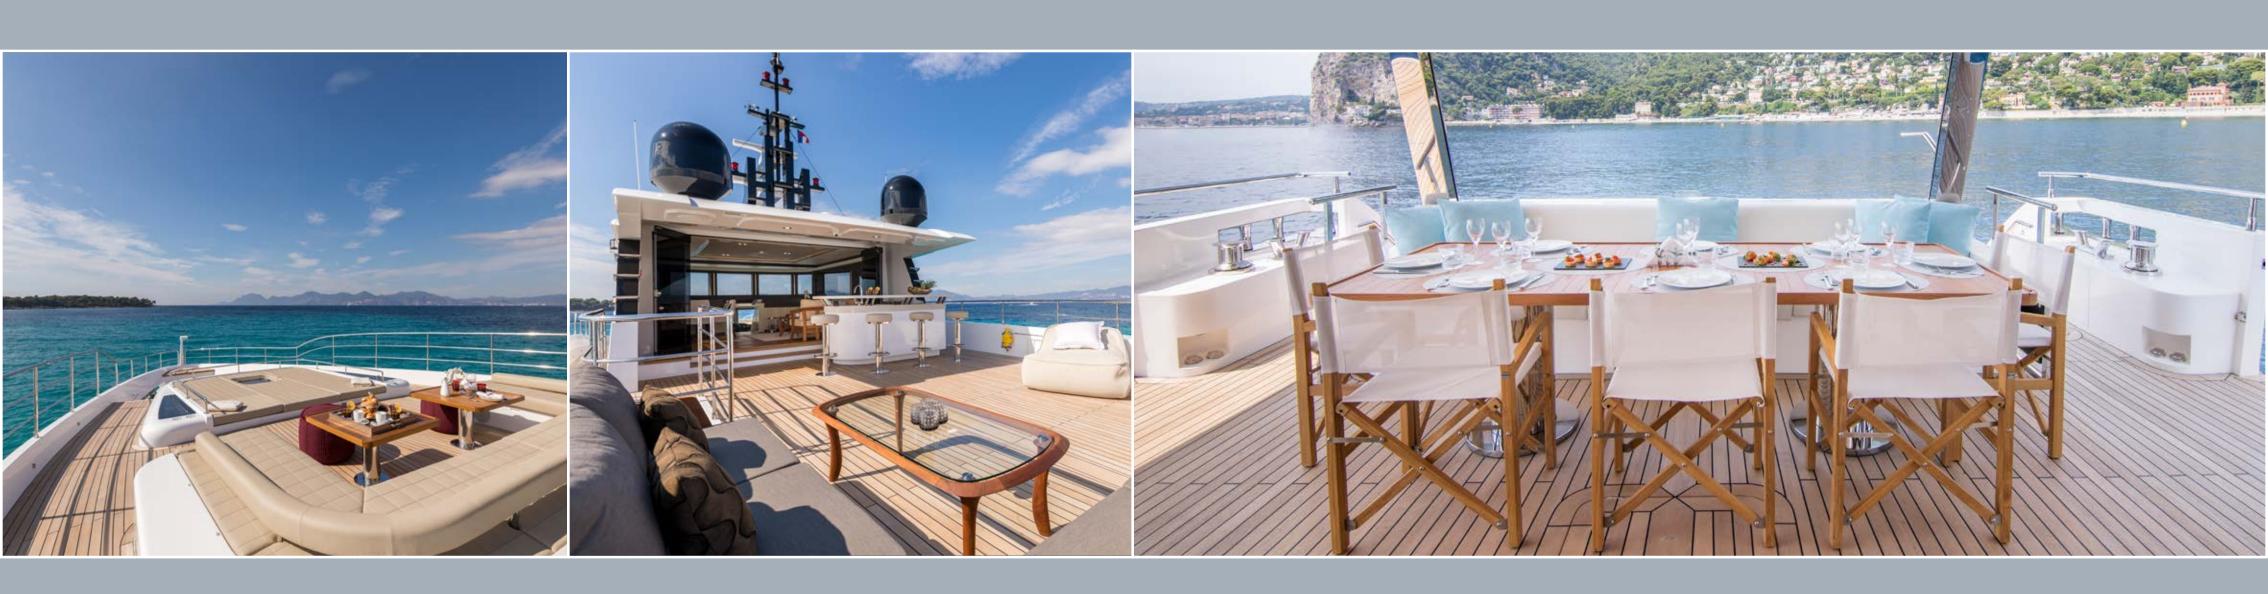

ue sky lounge – Gulf Craft's first – and a powerful but efficient propulsion system, to lavish interiors and copious lounging areas, the superyacht's unreserved magnificence can be seen throughout her generous 31.7 meter length.



Owner's Office Owner's En Suite

Owner's Stateroom







Twin Guest Stateroom





With stunning exterior, interior, and naval architecture and design courtesy of Gulf Craft's very own in-house Design Studio, the complete layout of the Majesty 100 is based on the principles of maximizing space and stretching the outdoor experience through to the interior. The raised wheelhouse is characterized by its 270 degree vertical glass panels, yet another first by Gulf Craft that offers the captain unobstructed views of the surrounding seascapes.



Raised Wheelhouse





Bow Seating Area Fly-bridge Aft Seating Area



## TECHNICAL SPECIFICATIONS

| LENGTH OVERALL       | 104 ft (31.70 m)        |
|----------------------|-------------------------|
| BEAM                 | 23 ft 3.5 in (7.10 m)   |
| DRAFT                | 5 ft 5 in (1.65 m)      |
| DISPLACEMENT         | 132 t approx.           |
| FUEL CAPACITY        | 4,150 US gal (15,710 l) |
| FRESH WATER CAPACITY | 925 US gal (3,500 l)    |
| BLACK WATER CAPACITY | 200 US gal (757 l)      |
| GREY WATER CAPACITY  | 200 US gal (757 l)      |
| GENERATORS           | 2 X 55 kW, 50 Hz        |
| ENGINES              | 2 X 1,874 hp            |





Raised Wheelhouse



DECK PLANS



Upper Deck



Main Deck