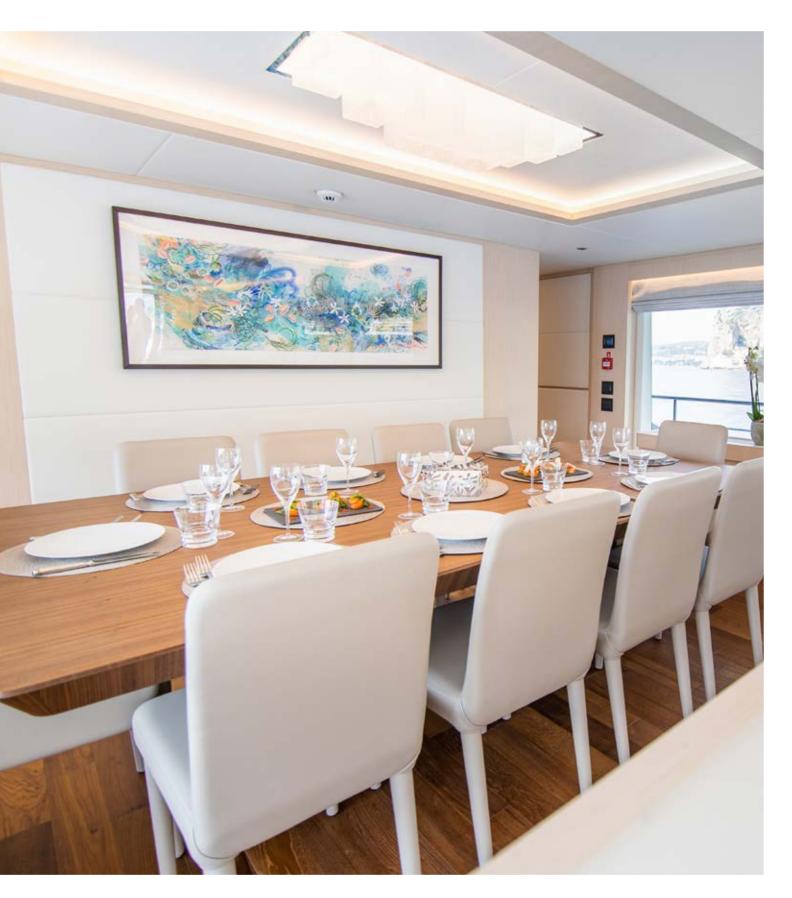

MAJESTY 100

Dining Area

Main Galley

Characterised by her unrivalled use of onboard space and innovative design, the Majesty 100 offers owners a seamless luxury cruising experience. From a unique sky lounge – Gulf Craft's first – and a powerful but efficient propulsion system, to lavish interiors and copious lounging areas, the superyacht's unreserved magnificence can be seen throughout her generous 31.7 meter length.