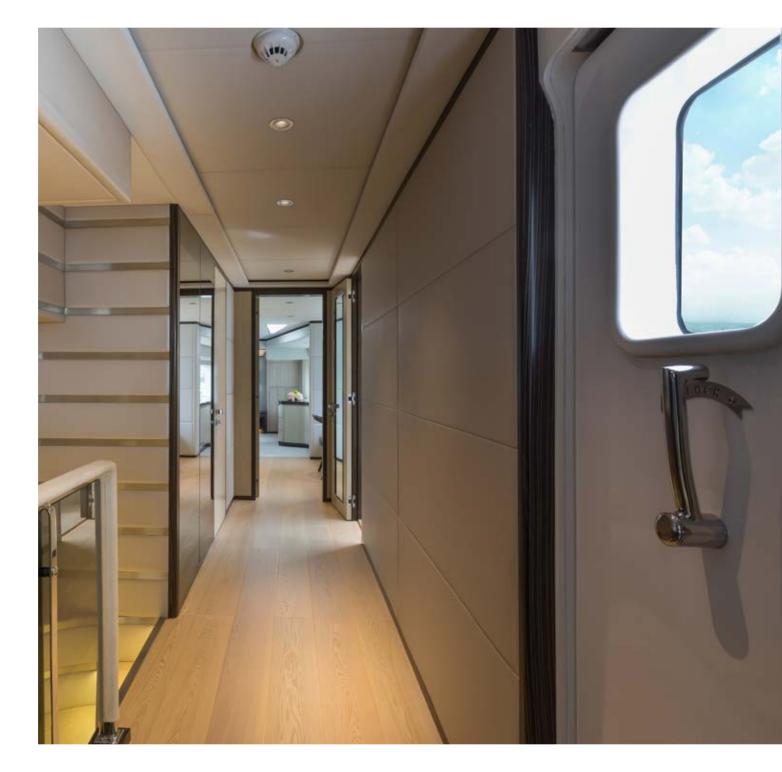

Owner's Office Owner's En Suite

Owner's Stateroom

Twin Guest Stateroom

With stunning exterior, interior, and naval architecture and design courtesy of Gulf Craft's very own in-house Design Studio, the complete layout of the Majesty 100 is based on the principles of maximizing space and stretching the outdoor experience through to the interior. The raised wheelhouse is characterized by its 270 degree vertical glass panels, yet another first by Gulf Craft that offers the captain unobstructed views of the surrounding seascapes.