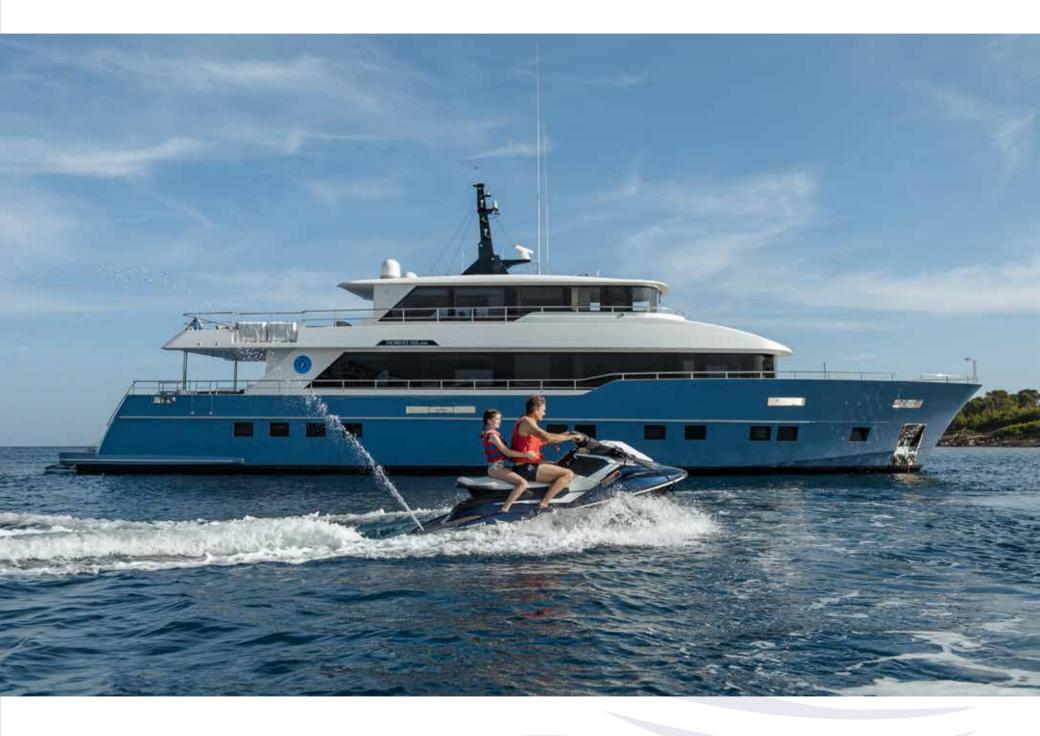

Move down below and a huge tender garage offers space for a rib and two jet skis. There is a tender lift option as well, meaning owners can fit a fourth water toy or additional tender on the back. When the garage is open and emptied, it can be turned into a beach club area for relaxing close to the water.