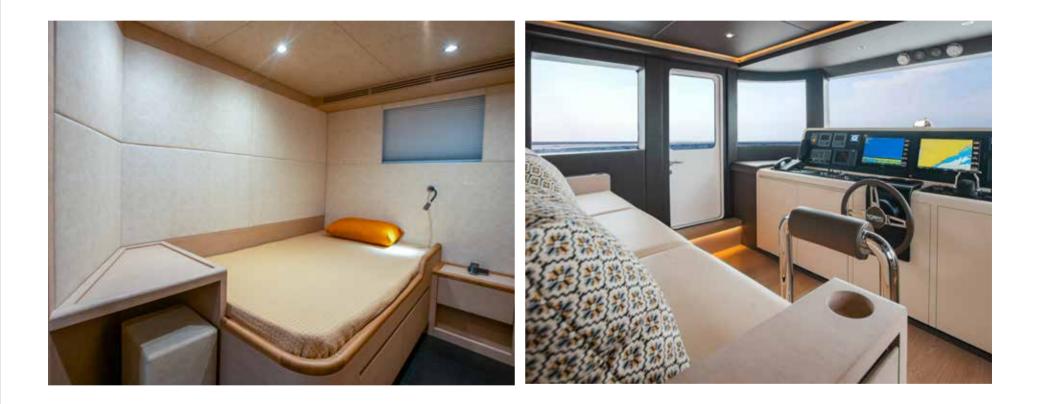

The extensive staff quarters have space for four crew in two bunk rooms, plus an additional skipper's cabin with en-suite bathroom. Indeed, the Nomad 95 SUV offers something exciting and new to private yacht buyers, carving out a niche of its very own.

The unique main deck master cabin boasts amazing 180 degrees panoramic views.

Upper Deck VIP Stateroom

Main Galley

Lower Deck VIP Stateroom

Crew Cabin | Wheelhouse