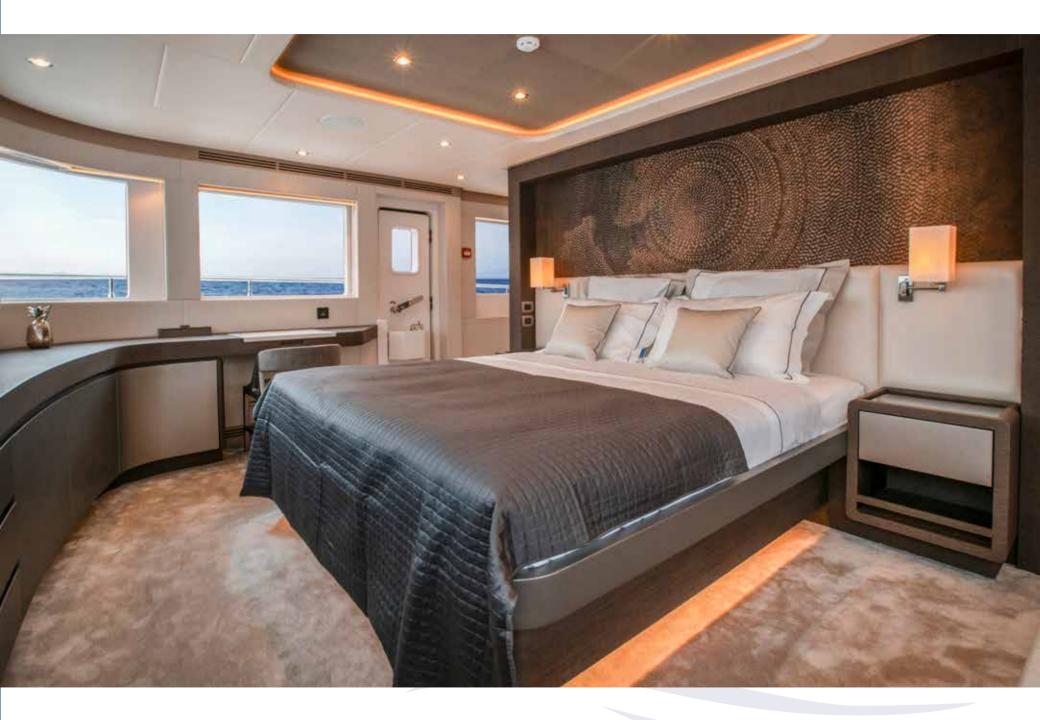

The unique main deck master cabin boasts amazing 180 degrees panoramic views.

Upper Deck VIP Stateroom

Main Galley

Lower Deck VIP Stateroom

Crew Cabin | Wheelhouse