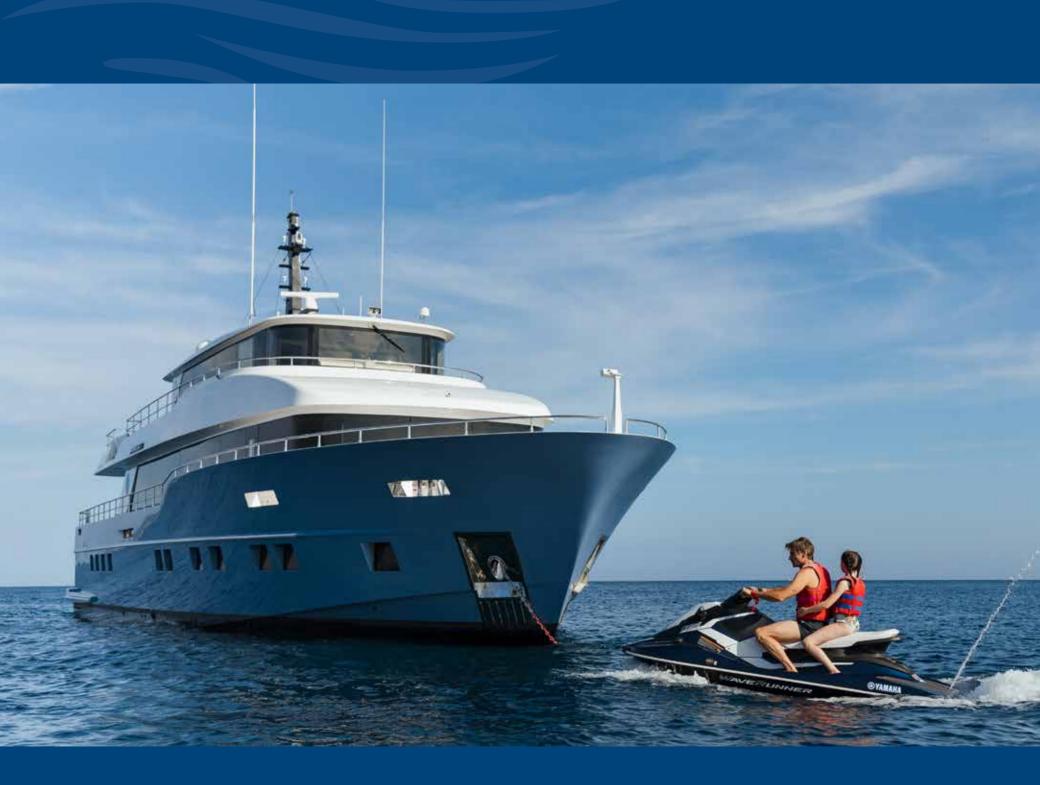

Move down below and a huge tender garage offers space for a rib and two jet skis. There is a tender lift option as well, meaning owners can fit a fourth water toy or additional tender on the back. When the garage is open and emptied, it can be turned into a beach club area for relaxing close to the water.