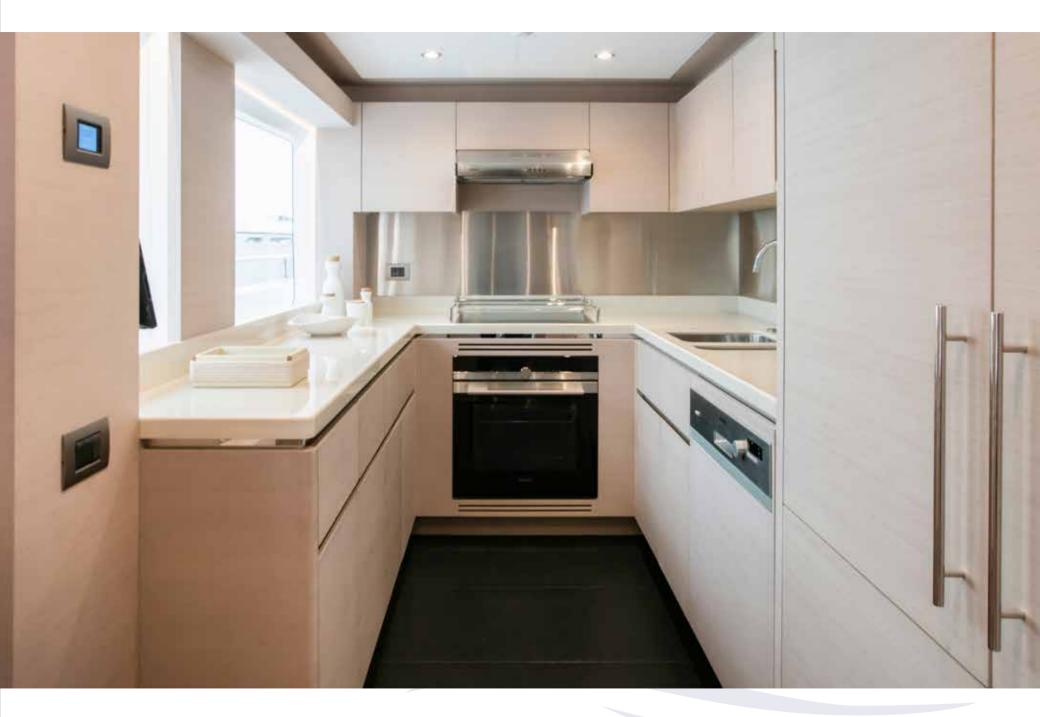

The unique main deck master cabin boasts amazing 180 degrees panoramic views.

Upper Deck VIP Stateroom

Main Galley

Lower Deck VIP Stateroom

Crew Cabin | Wheelhouse