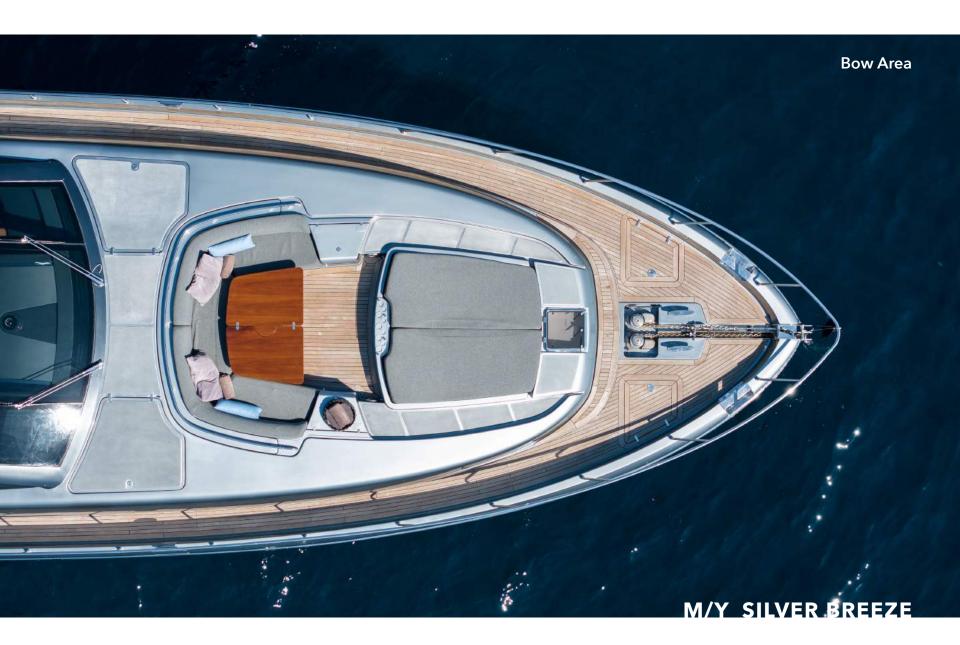

Silver Breeze's impressive leisure and entertainment facilities make her the ideal charter yacht for socialising and entertaining with family and friends. She is built with a GRP hull and GRP superstructure. With a cruising speed of 30 knots, a maximum speed of 38 knots and a range of 230nm from 7,500litre fuel tanks, she is a great combination of highperformance and style.

Air conditioning keeps conditions comfortable throughout the cabins, so you'll stay cool even on those hot, humid days or nights.

Fun and recreation is never far away, and you'll find an extensive water toys selecton onboard, including a 2024 Seabob F5S, a Williams 385 Tender, one Jetski Seadoo for 3 people, a luxury pool platform, Wake board equipment, two inflatable paddles board and snorkeling equipment.