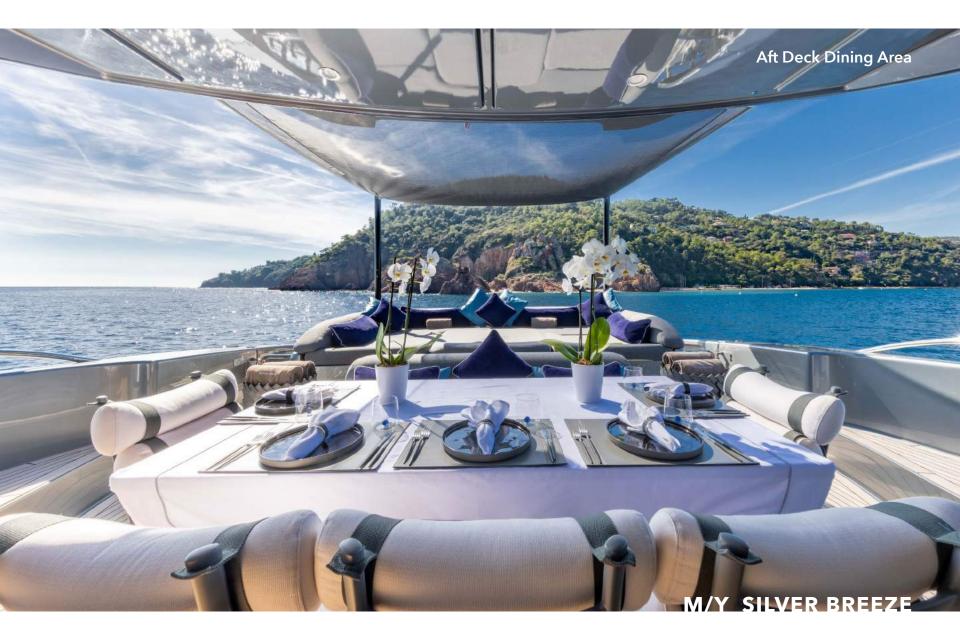

Silver Breeze's spacious interior layout sleeps up to 8 guests in 4 rooms, including a master suite, 1 double cabin and 2 twin cabins. She is also capable of carrying up to 4 crew members onboard to ensure a relaxed luxury yacht experience. Timeless styling, beautiful furnishings and sumptuous seating feature throughout to create an elegant and comfortable atmosphere.