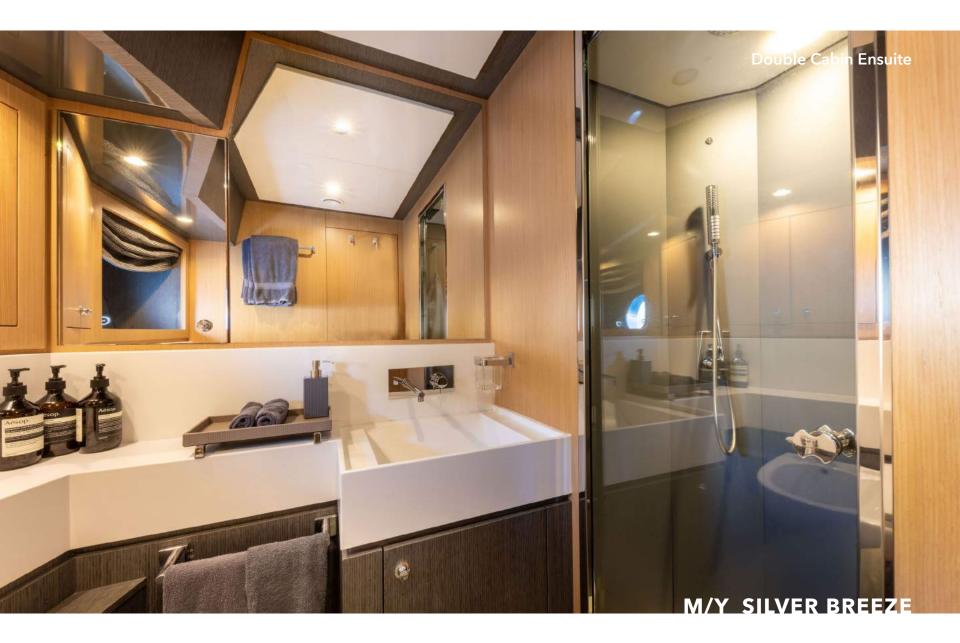

Silver Breeze's spacious interior layout sleeps up to 8 guests in 4 rooms, including a master suite, 1 double cabin and 2 twin cabins. She is also capable of carrying up to 4 crew members onboard to ensure a relaxed luxury yacht experience. Timeless styling, beautiful furnishings and sumptuous seating feature throughout to create an elegant and comfortable atmosphere.