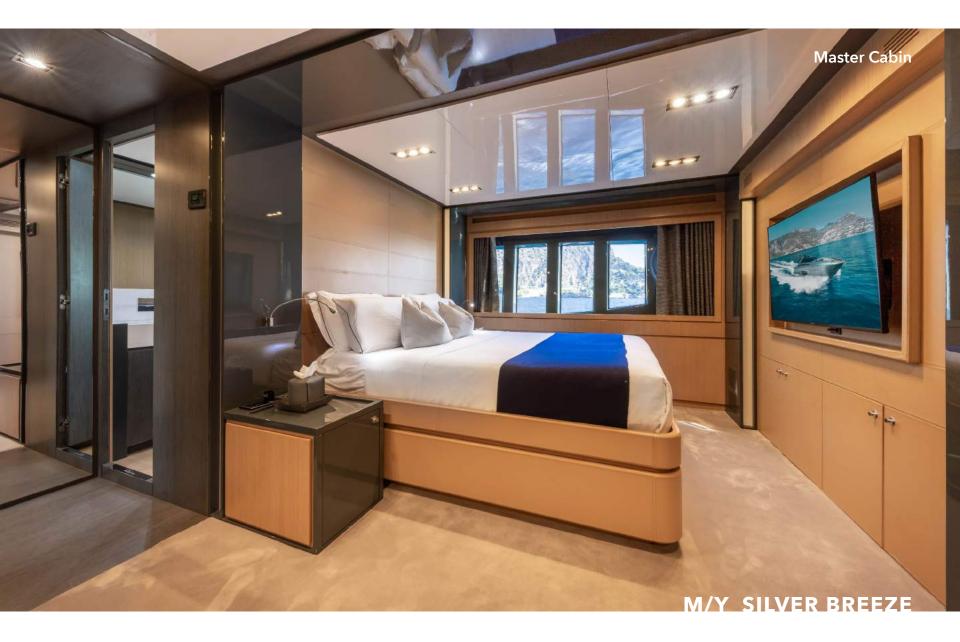

Silver Breeze's spacious interior layout sleeps up to 8 guests in 4 rooms, including a master suite, 1 double cabin and 2 twin cabins. She is also capable of carrying up to 4 crew members onboard to ensure a relaxed luxury yacht experience. Timeless styling, beautiful furnishings and sumptuous seating feature throughout to create an elegant and comfortable atmosphere.