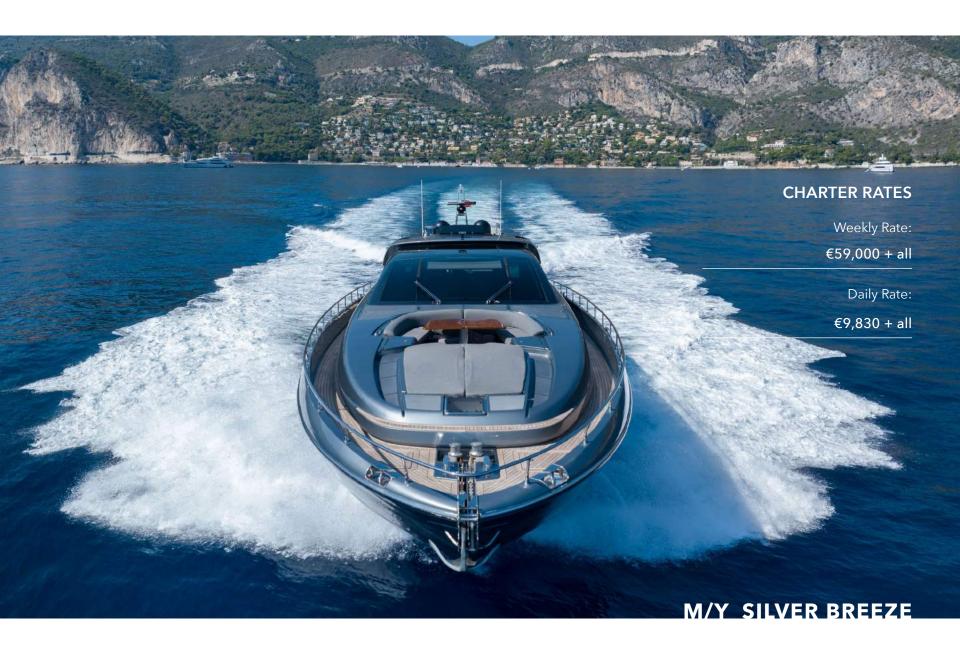

Silver Breeze's impressive leisure and entertainment facilities make her the ideal charter yacht for socialising and entertaining with family and friends. She is built with a GRP hull and GRP superstructure. With a cruising speed of 30 knots, a maximum speed of 38 knots and a range of 230nm from 7,500litre fuel tanks, she is a great combination of highperformance and style.