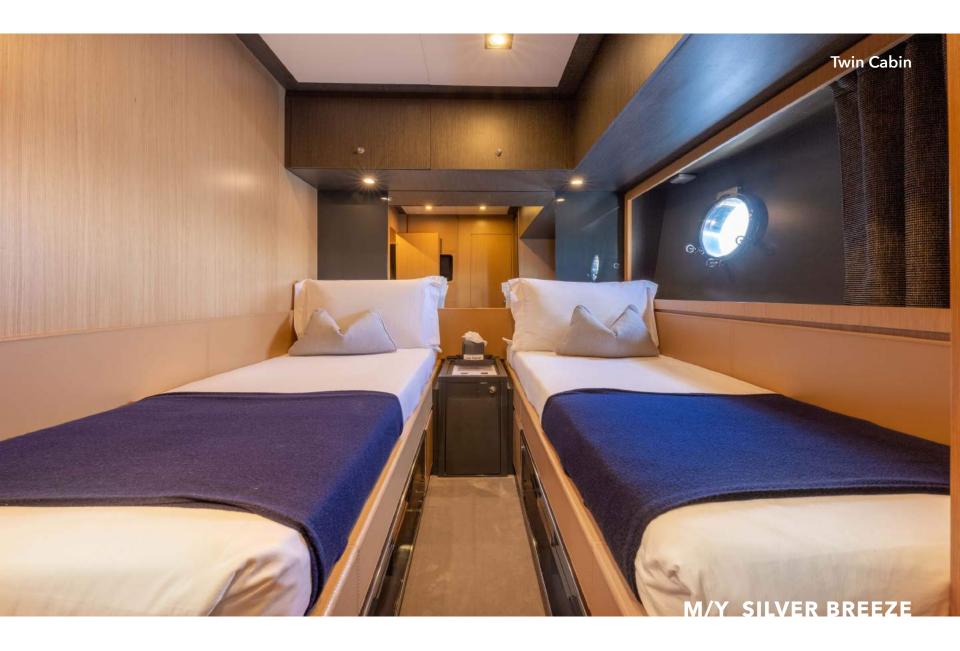

Silver Breeze's spacious interior layout sleeps up to 8 guests in 4 rooms, including a master suite, 1 double cabin and 2 twin cabins. She is also capable of carrying up to 4 crew members onboard to ensure a relaxed luxury yacht experience. Timeless styling, beautiful furnishings and sumptuous seating feature throughout to create an elegant and comfortable atmosphere.