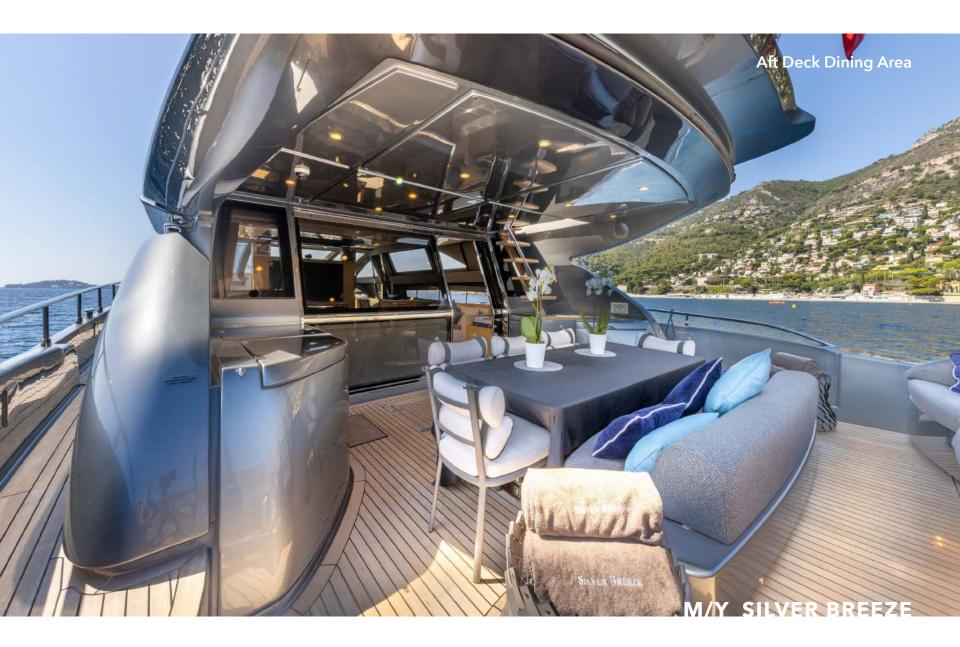

Silver Breeze's impressive leisure and entertainment facilities make her the ideal charter yacht for socialising and entertaining with family and friends. She is built with a GRP hull and GRP superstructure. With a cruising speed of 30 knots, a maximum speed of 38 knots and a range of 230nm from 7,500litre fuel tanks, she is a great combination of highperformance and style.

Air conditioning keeps conditions comfortable throughout the cabins, so you'll stay cool even on those hot, humid days or nights.

Fun and recreation is never far away, and you'll find an extensive water toys selecton onboard, including a 2024 Seabob F5S, a Williams 385 Tender, one Jetski Seadoo for 3 people, a luxury pool platform, Wake board equipment, two inflatable paddles board and snorkeling equipment.