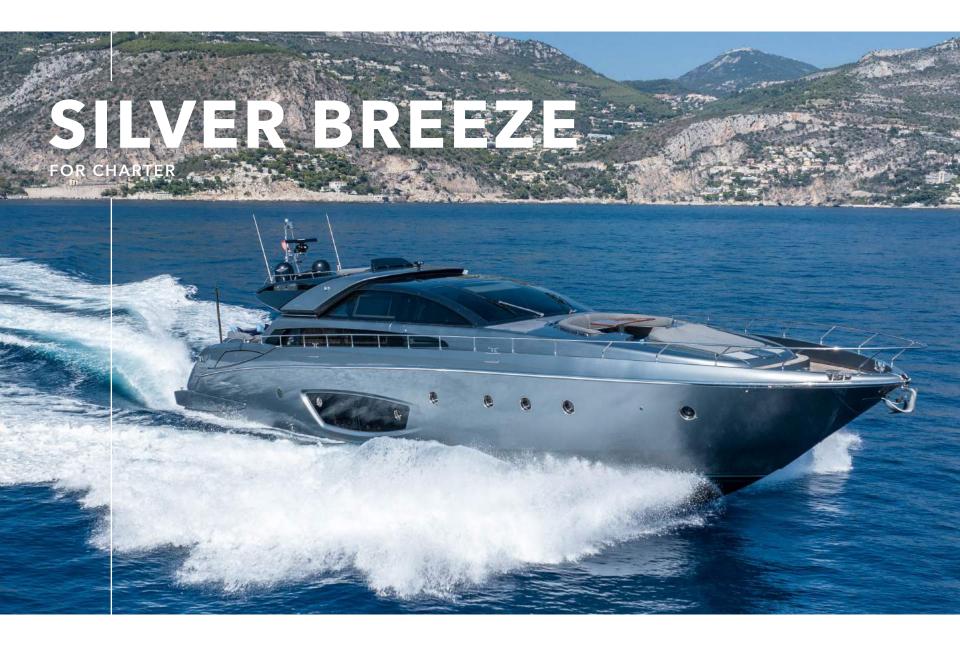

The 87.93ft /26.8m 86 Domino open 'Silver Breeze' was built in 2010 by Riva. Officina Italiana Design (Mauro Micheli) is responsible for her beautiful exterior and interior design, and it's not hard to see why she's so popular.

Silver Breeze's impressive leisure and entertainment facilities make her the ideal charter yacht for socialising and entertaining with family and friends. She is built with a GRP hull and GRP superstructure. With a cruising speed of 30 knots, a maximum speed of 38 knots and a range of 230nm from 7,500litre fuel tanks, she is a great combination of highperformance and style.