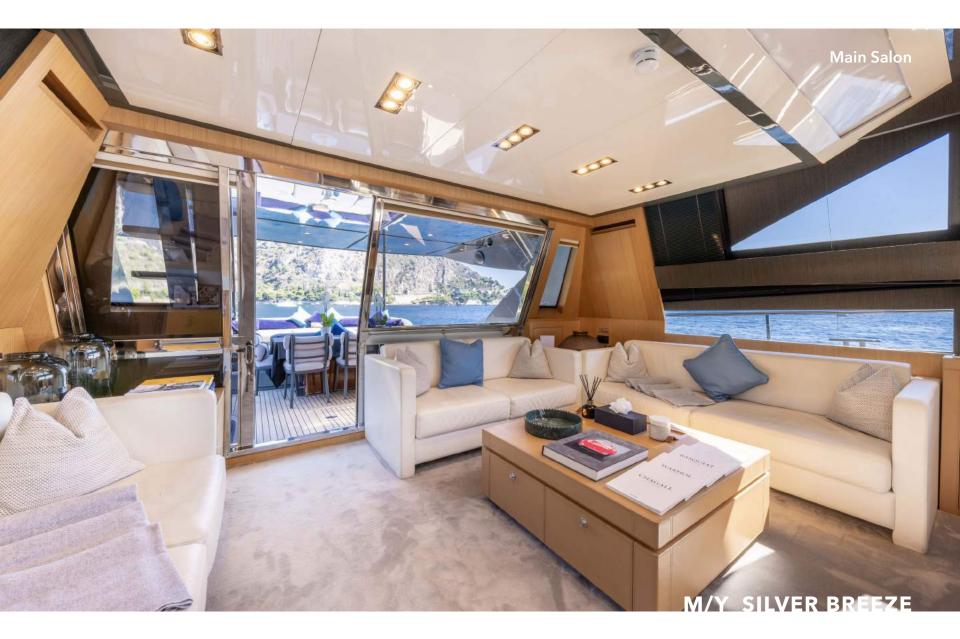

Silver Breeze's spacious interior layout sleeps up to 8 guests in 4 rooms, including a master suite, 1 double cabin and 2 twin cabins. She is also capable of carrying up to 4 crew members onboard to ensure a relaxed luxury yacht experience. Timeless styling, beautiful furnishings and sumptuous seating feature throughout to create an elegant and comfortable atmosphere.