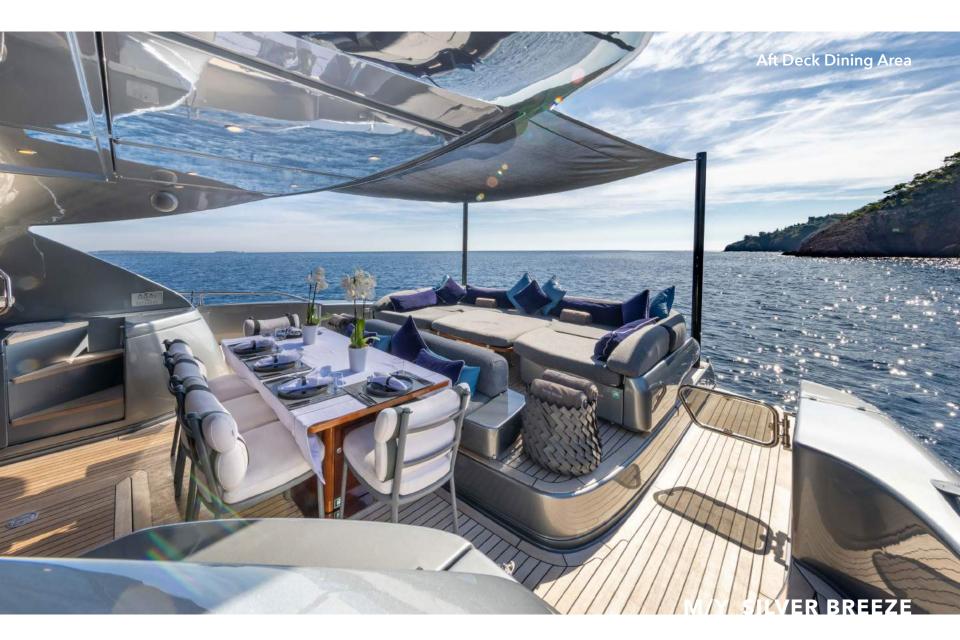

Silver Breeze's impressive leisure and entertainment facilities make her the ideal charter yacht for socialising and entertaining with family and friends. She is built with a GRP hull and GRP superstructure. With a cruising speed of 30 knots, a maximum speed of 38 knots and a range of 230nm from 7,500litre fuel tanks, she is a great combination of highperformance and style.

Air conditioning keeps conditions comfortable throughout the cabins, so you'll stay cool even on those hot, humid days or nights.

Fun and recreation is never far away, and you'll find an extensive water toys selecton onboard, including a 2024 Seabob F5S, a Williams 385 Tender, one Jetski Seadoo for 3 people, a luxury pool platform, Wake board equipment, two inflatable paddles board and snorkeling equipment.