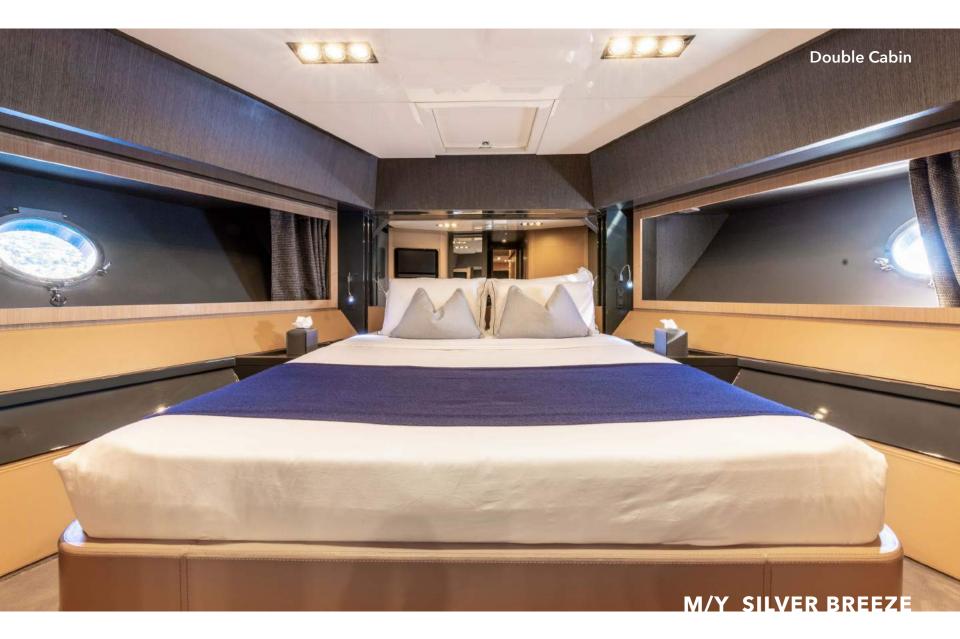

Silver Breeze's spacious interior layout sleeps up to 8 guests in 4 rooms, including a master suite, 1 double cabin and 2 twin cabins. She is also capable of carrying up to 4 crew members onboard to ensure a relaxed luxury yacht experience. Timeless styling, beautiful furnishings and sumptuous seating feature throughout to create an elegant and comfortable atmosphere.