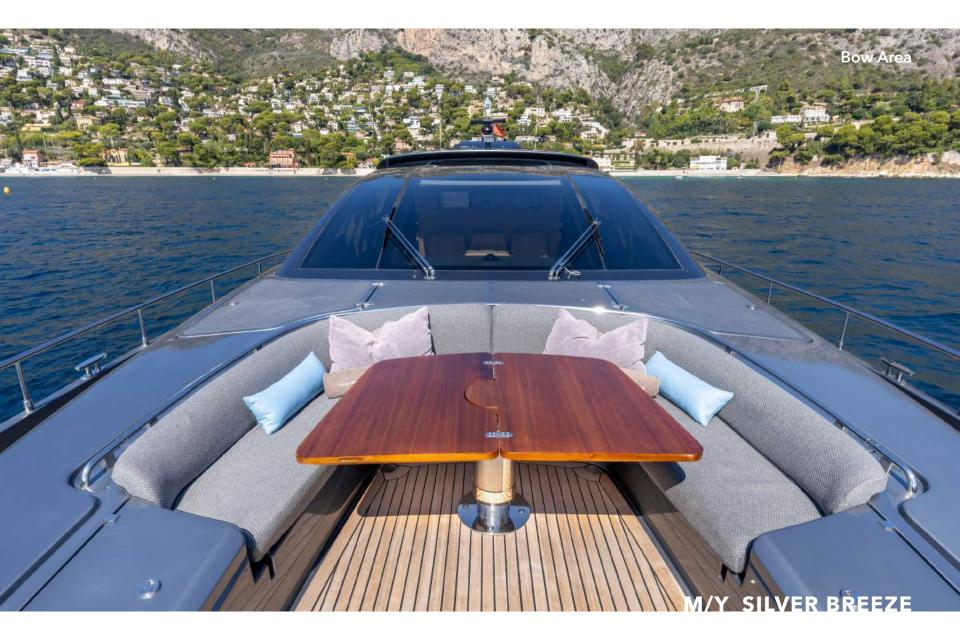

Silver Breeze's impressive leisure and entertainment facilities make her the ideal charter yacht for socialising and entertaining with family and friends. She is built with a GRP hull and GRP superstructure. With a cruising speed of 30 knots, a maximum speed of 38 knots and a range of 230nm from 7,500litre fuel tanks, she is a great combination of highperformance and style.