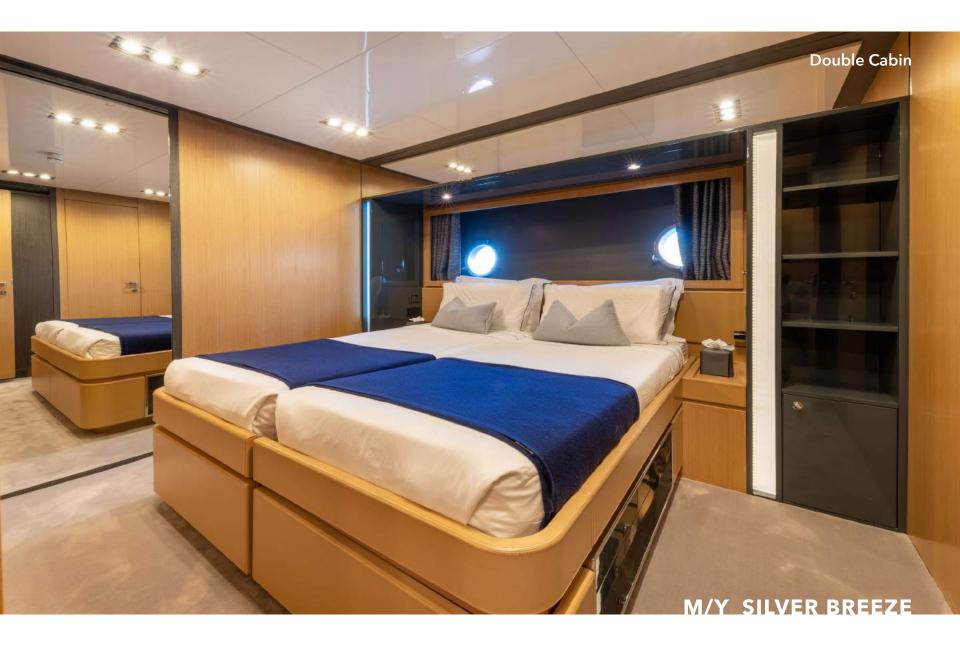

Silver Breeze's spacious interior layout sleeps up to 8 guests in 4 rooms, including a master suite, 1 double cabin and 2 twin cabins. She is also capable of carrying up to 4 crew members onboard to ensure a relaxed luxury yacht experience. Timeless styling, beautiful furnishings and sumptuous seating feature throughout to create an elegant and comfortable atmosphere.