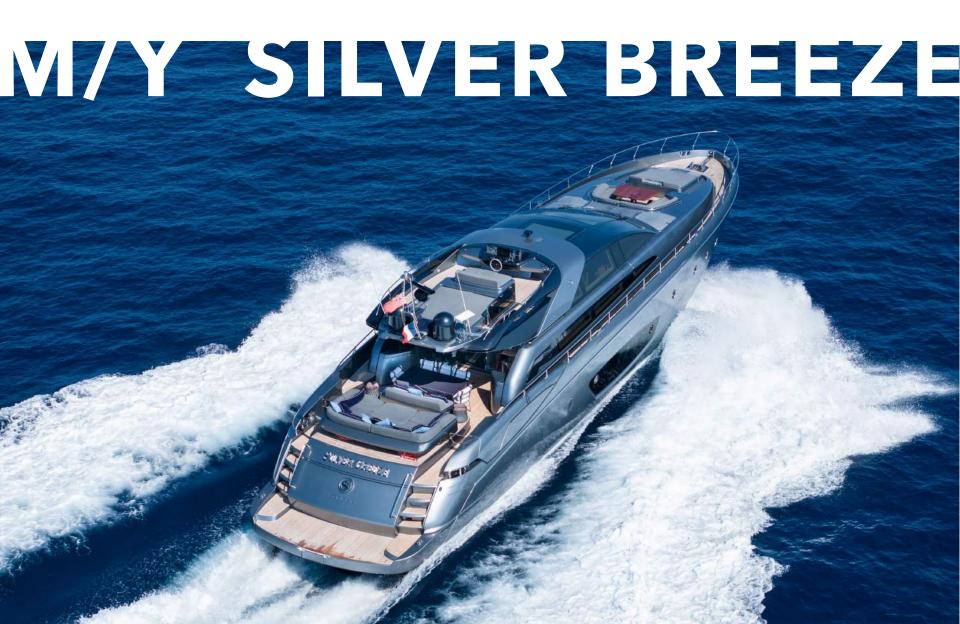

The 87.93ft /26.8m 86 Domino open 'Silver Breeze' was built in 2010 by Riva. Officina Italiana Design (Mauro Micheli) is responsible for her beautiful exterior and interior design, and it's not hard to see why she's so popular.

Silver Breeze's impressive leisure and entertainment facilities make her the ideal charter yacht for socialising and entertaining with family and friends. She is built with a GRP hull and GRP superstructure. With a cruising speed of 30 knots, a maximum speed of 38 knots and a range of 230nm from 7,500litre fuel tanks, she is a great combination of highperformance and style.