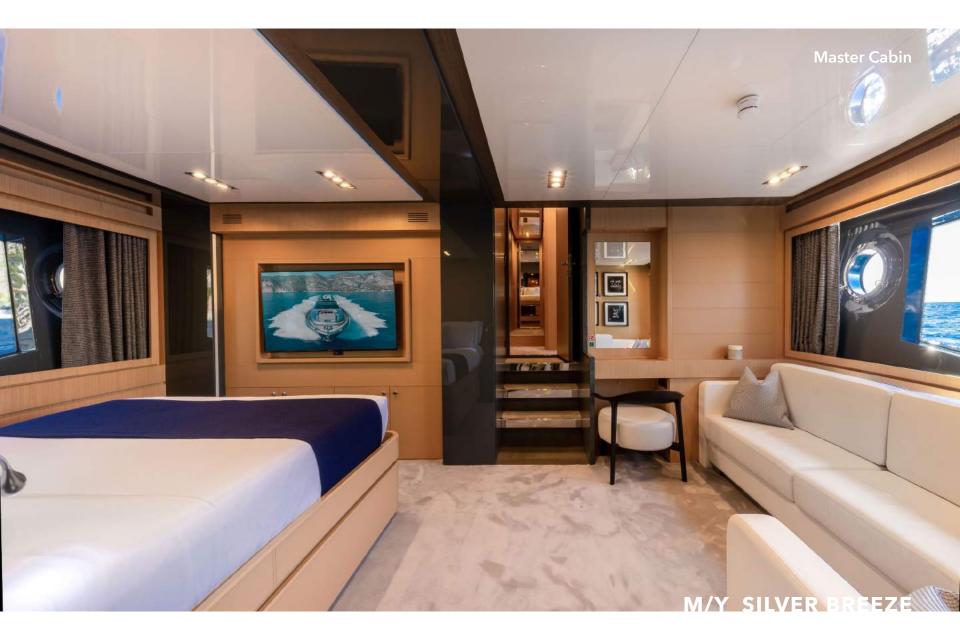

Silver Breeze's spacious interior layout sleeps up to 8 guests in 4 rooms, including a master suite, 1 double cabin and 2 twin cabins. She is also capable of carrying up to 4 crew members onboard to ensure a relaxed luxury yacht experience. Timeless styling, beautiful furnishings and sumptuous seating feature throughout to create an elegant and comfortable atmosphere.