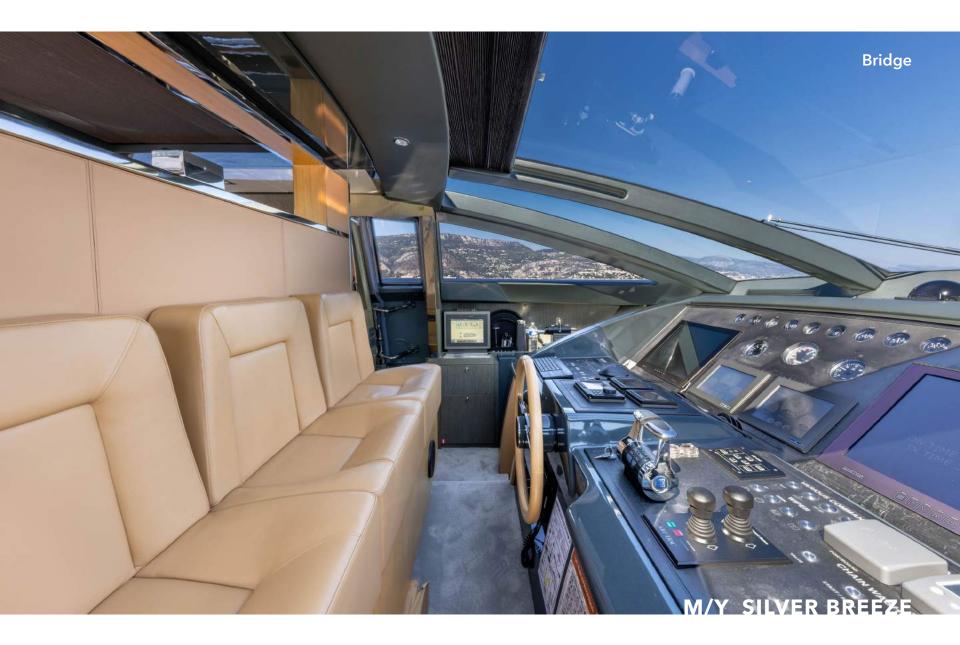

#### SPECIFICATIONS

Βι

G

St

| uilder/Model:        | Length:               |
|----------------------|-----------------------|
| va                   | 26.40 m (87')         |
| ear built:           | Draft:                |
| 010 (2023 Refit)     | 1.82 m (6')           |
| ag:                  | Beam:                 |
| ritish               | 6.20 m (20')          |
| ngine:               | Hull Construction:    |
| x MTU 16V 2000 M93   | GRP                   |
| ax speed:            | Cruise speed:         |
| 3 knots              | 30 knots              |
| uest cruising:       | Guest sleeping:       |
| 2                    | 8                     |
| umber of cabins:     | Crew:                 |
|                      | Captain + 3           |
| enerator:            | Cabin detail:         |
| ohler & Cummins Onan | 1 Master, 2 Double, 1 |
| abilizer: -          | Twin                  |
|                      |                       |