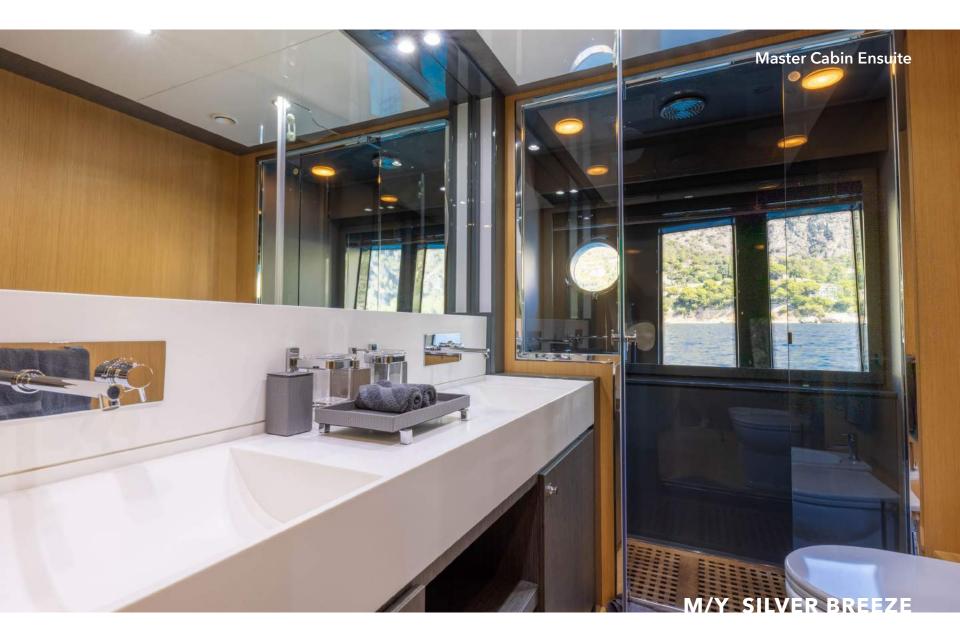

Silver Breeze's spacious interior layout sleeps up to 8 guests in 4 rooms, including a master suite, 1 double cabin and 2 twin cabins. She is also capable of carrying up to 4 crew members onboard to ensure a relaxed luxury yacht experience. Timeless styling, beautiful furnishings and sumptuous seating feature throughout to create an elegant and comfortable atmosphere.