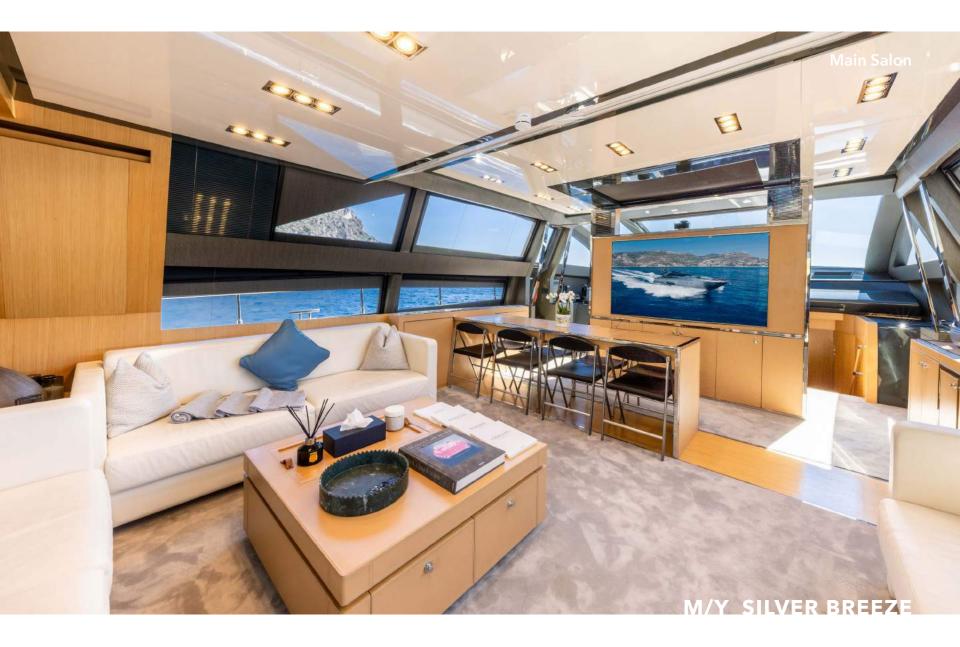

Silver Breeze's spacious interior layout sleeps up to 8 guests in 4 rooms, including a master suite, 1 double cabin and 2 twin cabins. She is also capable of carrying up to 4 crew members onboard to ensure a relaxed luxury yacht experience. Timeless styling, beautiful furnishings and sumptuous seating feature throughout to create an elegant and comfortable atmosphere.