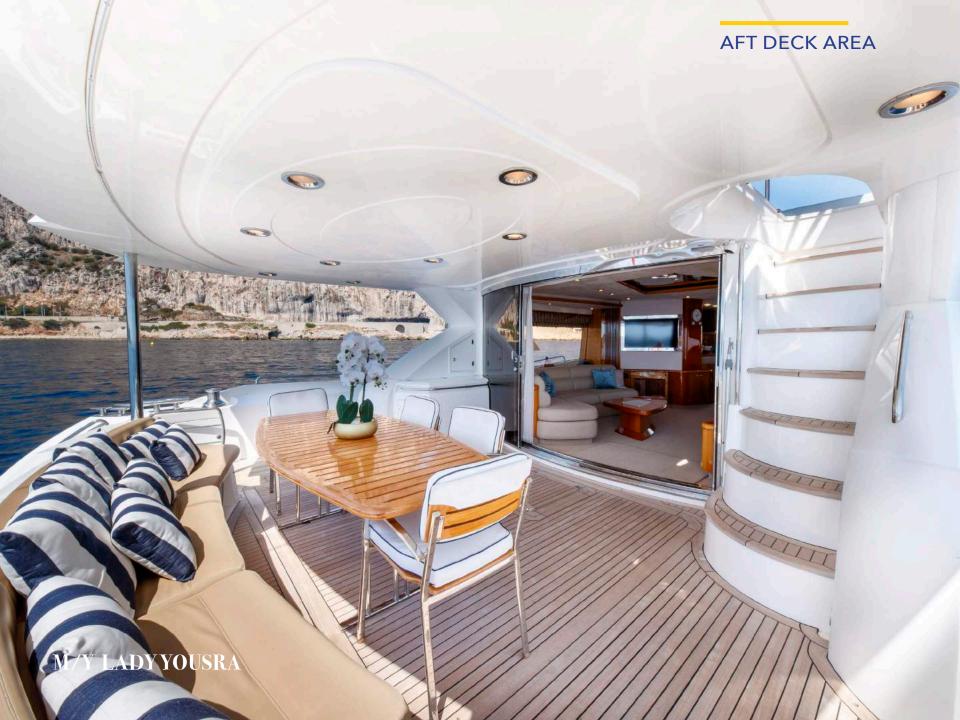

### M/Y LADYYOUSRA FOR CHARTER

M/Y Lady Yousra, a Sunseeker 82 Yacht, harmoniously combines elegance with a cherrywood interior and a sporty touch. Featuring four well-appointed cabins for up to eight guests, this yacht is perfect for extended family vacations or larger groups looking for a sleek and contemporary cruising experience.