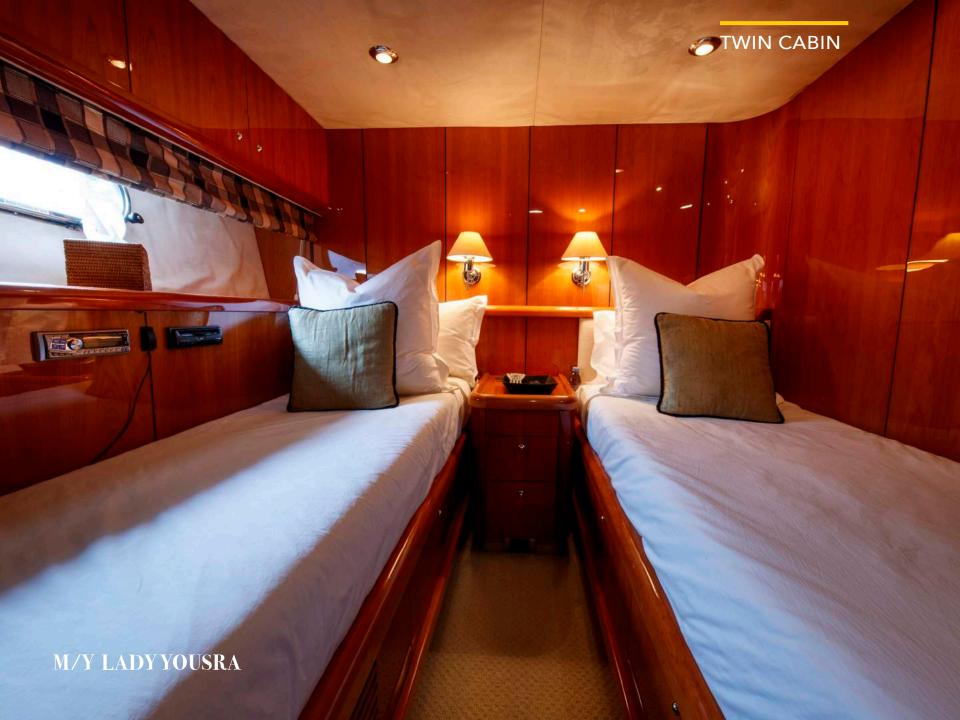

| Guest sleeping: |
| 12                         | 8               |
| Number of cabins:          | Crew:           |
| <b>4</b>                   | 2               |

Cabin detail:

1 Master, 1 VIP, 2 Twin

## M/Y LADYYOUSRA

## **TOYS & EQUIPMENT**

- 2 x Seabob F5s
- 2 x Paddleboards
- 1 x Tender

### **KEY FEATURES**

- 1. Perfect for Long Family Vacations
- 2. Comfortable Cruising
- 3. New Exterior Furniture & Decoration
- 4. Electric Fin Stabilizers

### M/Y LADYYOUSRA











15

MAIN SALON



# MAIN SALON

M/Y LADY YOUSRA

5



**C**,



0

M/Y LADYYOUSRA

S.

<u>()</u>





MASTER CABIN

10

in the

16

0

50

and many disc



0

N 10 m

100

M/Y LADYYOUSRA

-

and the second s





MASTER CABIN ENSUITE

NYG

- State



.

VIP CABIN

.

-

0



#### VIP CABIN ENSUITE



6

0

距





Con Co

FLYBRIDGE