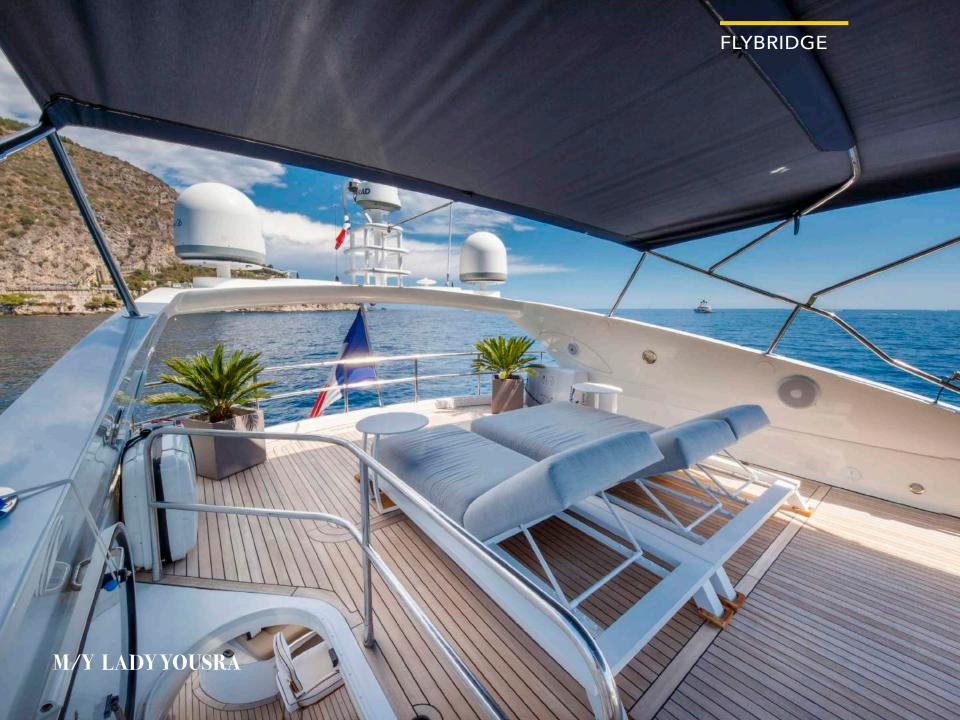

Guest sleeping: |
| 12                         | 8               |
| Number of cabins:          | Crew:           |
| <b>4</b>                   | 2               |

Cabin detail:

1 Master, 1 VIP, 2 Twin

## M/Y LADYYOUSRA

## **TOYS & EQUIPMENT**

- 2 x Seabob F5s
- 2 x Paddleboards
- 1 x Tender

### **KEY FEATURES**

- 1. Perfect for Long Family Vacations
- 2. Comfortable Cruising
- 3. New Exterior Furniture & Decoration
- 4. Electric Fin Stabilizers

### M/Y LADYYOUSRA











15

MAIN SALON



# MAIN SALON

M/Y LADY YOUSRA

5



**C**,



0

M/Y LADYYOUSRA

S.

<u>()</u>





MASTER CABIN

10

in the

16

0

50

and many disc



0

N 10 m

100

M/Y LADYYOUSRA

-

and the second s





MASTER CABIN ENSUITE

NYG

- State



.

VIP CABIN

.

-

0



#### VIP CABIN ENSUITE



6

0

距





Con Co

FLYBRIDGE