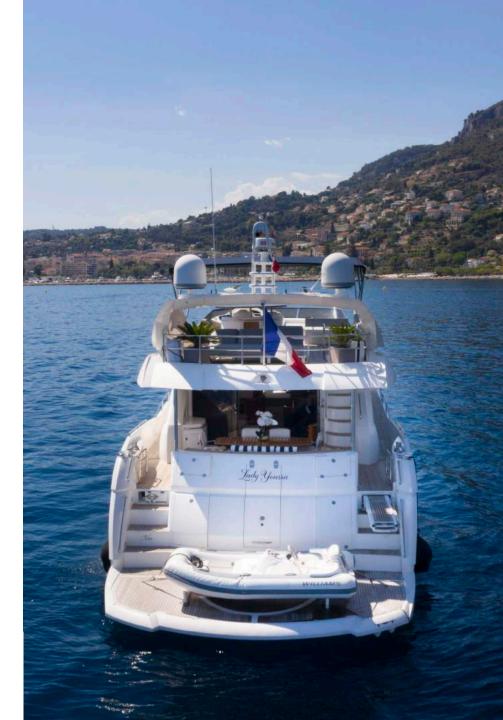

### M/Y LADYYOUSRA FOR CHARTER

M/Y Lady Yousra, a Sunseeker 82 Yacht, harmoniously combines elegance with a cherrywood interior and a sporty touch. Featuring four well-appointed cabins for up to eight guests, this yacht is perfect for extended family vacations or larger groups looking for a sleek and contemporary cruising experience.

For added enjoyment, this charter includes water toys such as two Seabob F5s, two paddleboards, and a tender boat, making it an excellent choice for those seeking both comfort and adventure.