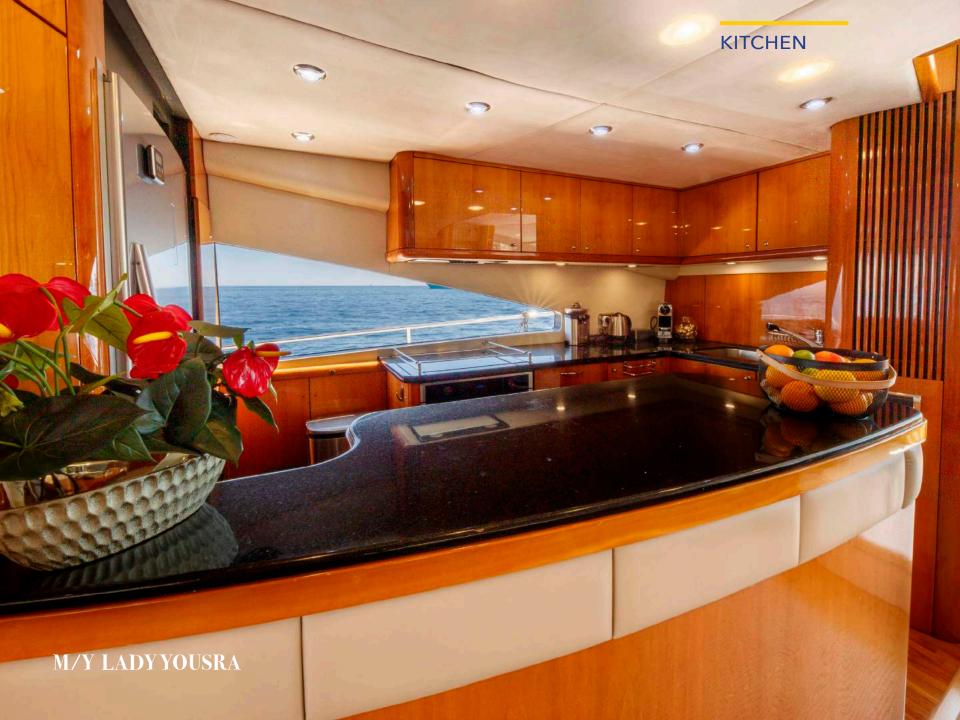

| 8               |
| Number of cabins:          | Crew:           |
| <b>4</b>                   | 2               |

Cabin detail:

1 Master, 1 VIP, 2 Twin

## M/Y LADYYOUSRA

## **TOYS & EQUIPMENT**

- 2 x Seabob F5s
- 2 x Paddleboards
- 1 x Tender

### **KEY FEATURES**

- 1. Perfect for Long Family Vacations
- 2. Comfortable Cruising
- 3. New Exterior Furniture & Decoration
- 4. Electric Fin Stabilizers

### M/Y LADYYOUSRA











15

MAIN SALON



# MAIN SALON

M/Y LADY YOUSRA

5



**C**,



0

M/Y LADYYOUSRA

S.

<u>()</u>





MASTER CABIN

10

in the

16

0

50

and many disc



0

N 10 m

100

M/Y LADYYOUSRA

-

and the second s





MASTER CABIN ENSUITE

NYG

- State



.

VIP CABIN

.

-

0



#### VIP CABIN ENSUITE



6

0

距





Con Co

FLYBRIDGE