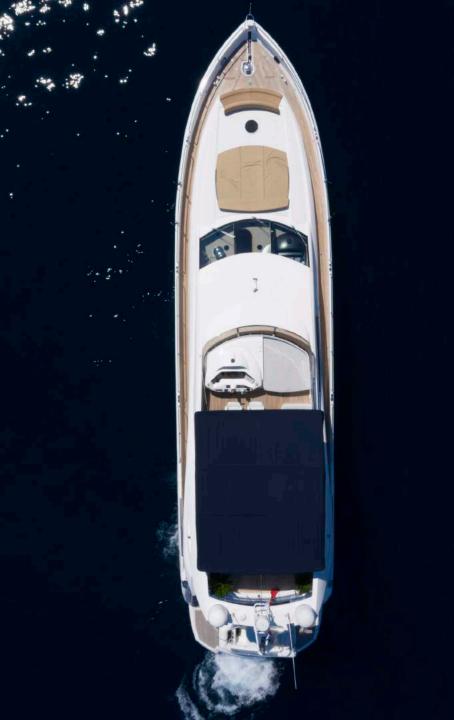

### M/Y LADYYOUSRA FOR CHARTER

M/Y Lady Yousra, a Sunseeker 82 Yacht, harmoniously combines elegance with a cherrywood interior and a sporty touch. Featuring four well-appointed cabins for up to eight guests, this yacht is perfect for extended family vacations or larger groups looking for a sleek and contemporary cruising experience.