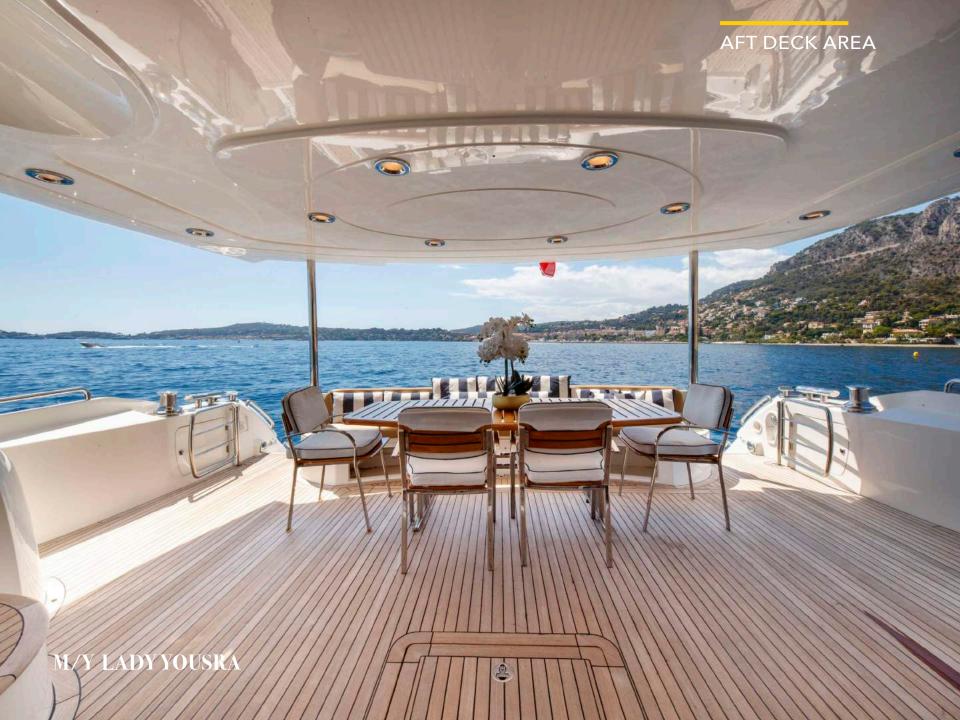

### M/Y LADYYOUSRA FOR CHARTER

M/Y Lady Yousra, a Sunseeker 82 Yacht, harmoniously combines elegance with a cherrywood interior and a sporty touch. Featuring four well-appointed cabins for up to eight guests, this yacht is perfect for extended family vacations or larger groups looking for a sleek and contemporary cruising experience.