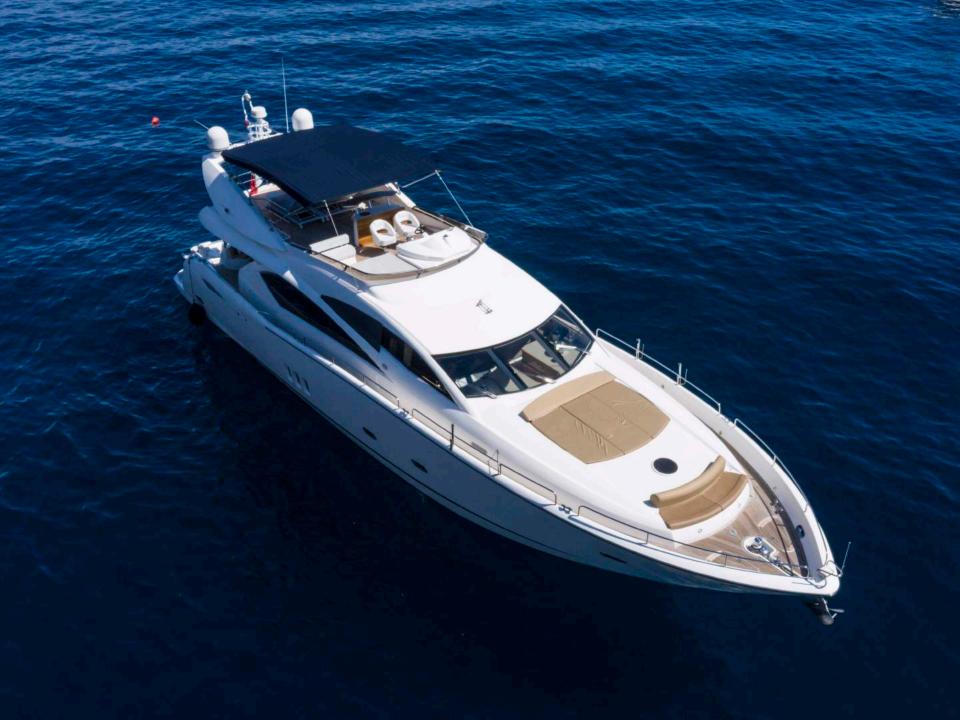

### M/Y LADYYOUSRA FOR CHARTER

M/Y Lady Yousra, a Sunseeker 82 Yacht, harmoniously combines elegance with a cherrywood interior and a sporty touch. Featuring four well-appointed cabins for up to eight guests, this yacht is perfect for extended family vacations or larger groups looking for a sleek and contemporary cruising experience.

## M/Y LADYYOUSRA