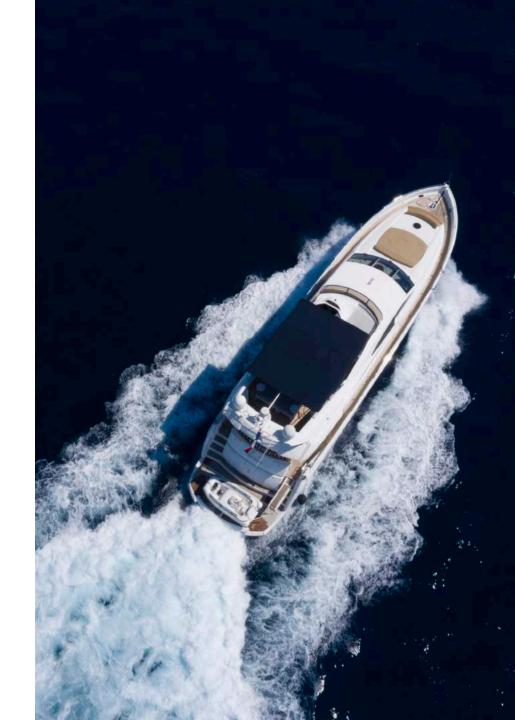

### M/Y LADYYOUSRA FOR CHARTER

M/Y Lady Yousra, a Sunseeker 82 Yacht, harmoniously combines elegance with a cherrywood interior and a sporty touch. Featuring four well-appointed cabins for up to eight guests, this yacht is perfect for extended family vacations or larger groups looking for a sleek and contemporary cruising experience.