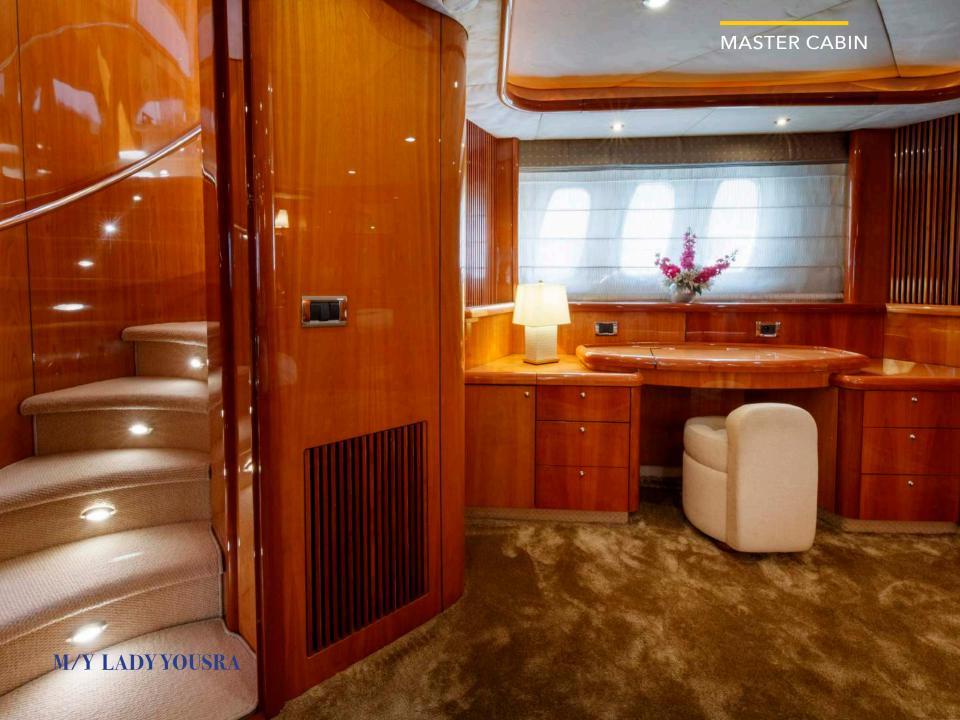

| Cruise speed:   |
| <b>30 knots</b>            | <b>24 knots</b> |
| Guest cruising:            | Guest sleeping: |
| 12                         | 8               |
| Number of cabins:          | Crew:           |
| <b>4</b>                   | 2               |

Cabin detail:

1 Master, 1 VIP, 2 Twin

## M/Y LADYYOUSRA

## **TOYS & EQUIPMENT**

- 2 x Seabob F5s
- 2 x Paddleboards
- 1 x Tender

### **KEY FEATURES**

- 1. Perfect for Long Family Vacations
- 2. Comfortable Cruising
- 3. New Exterior Furniture & Decoration
- 4. Electric Fin Stabilizers

### M/Y LADYYOUSRA











15

MAIN SALON



# MAIN SALON

M/Y LADY YOUSRA

5



**C**,



0

M/Y LADYYOUSRA

S.

<u>()</u>





MASTER CABIN

10

in the

16

0

50

and many disc



0

N 10 m

100

M/Y LADYYOUSRA

-

and the second s





MASTER CABIN ENSUITE

NYG

- State



.

VIP CABIN

.

-

0



#### VIP CABIN ENSUITE



6

0

距





Con Co

FLYBRIDGE