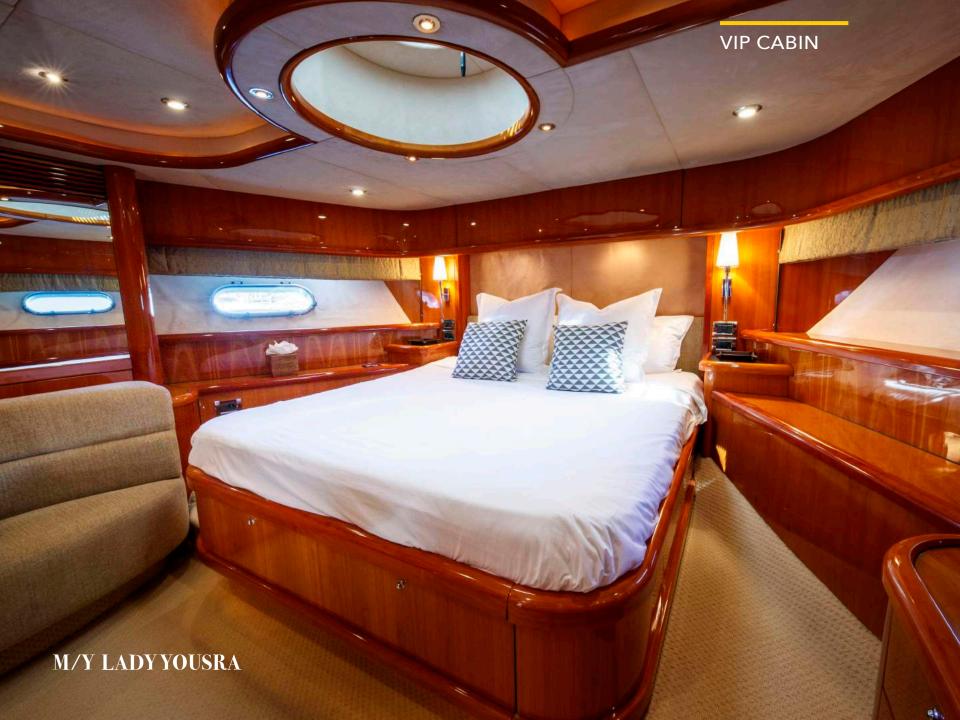

| <b>24 knots</b> |
| Guest cruising:            | Guest sleeping: |
| 12                         | 8               |
| Number of cabins:          | Crew:           |
| <b>4</b>                   | 2               |

Cabin detail:

1 Master, 1 VIP, 2 Twin

## M/Y LADYYOUSRA

## **TOYS & EQUIPMENT**

- 2 x Seabob F5s
- 2 x Paddleboards
- 1 x Tender

### **KEY FEATURES**

- 1. Perfect for Long Family Vacations
- 2. Comfortable Cruising
- 3. New Exterior Furniture & Decoration
- 4. Electric Fin Stabilizers

### M/Y LADYYOUSRA











15

MAIN SALON



# MAIN SALON

M/Y LADY YOUSRA

5



**C**,



0

M/Y LADYYOUSRA

S.

<u>()</u>





MASTER CABIN

10

in the

16

0

50

and many disc



0

N 10 m

100

M/Y LADYYOUSRA

-

and the second s





MASTER CABIN ENSUITE

NYG

- State



.

VIP CABIN

.

-

0



#### VIP CABIN ENSUITE



6

0

距





Con Co

FLYBRIDGE