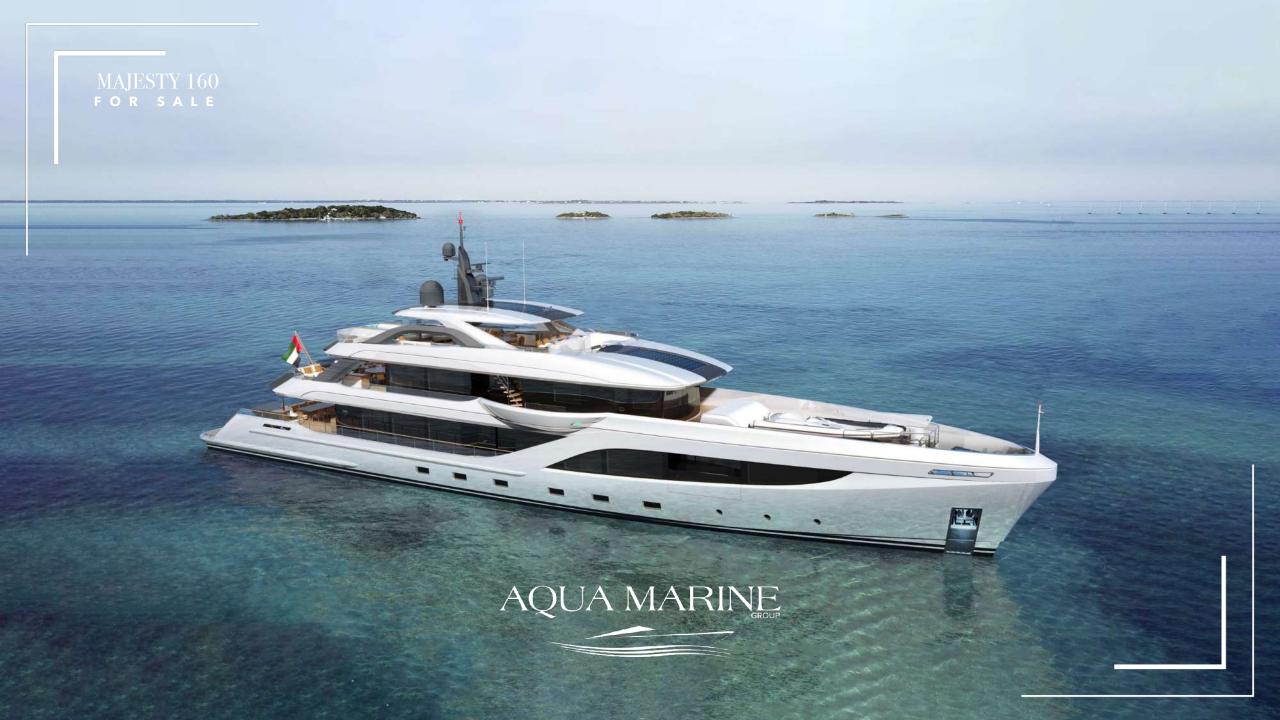

## MAJESTY 160

Designed by the award-winning Cristiano Gatto Design Studio in Italy and penned by the world-renowned Van Oosennen Dutch Naval Architects, the Majesty 160 will redefine the segment through its opulent and contemporary interiors. She will be a class apart in its segment, catering to the needs and requirements of customers through its exceptional design, architecture, and state-of-the-art engineering and technological features.