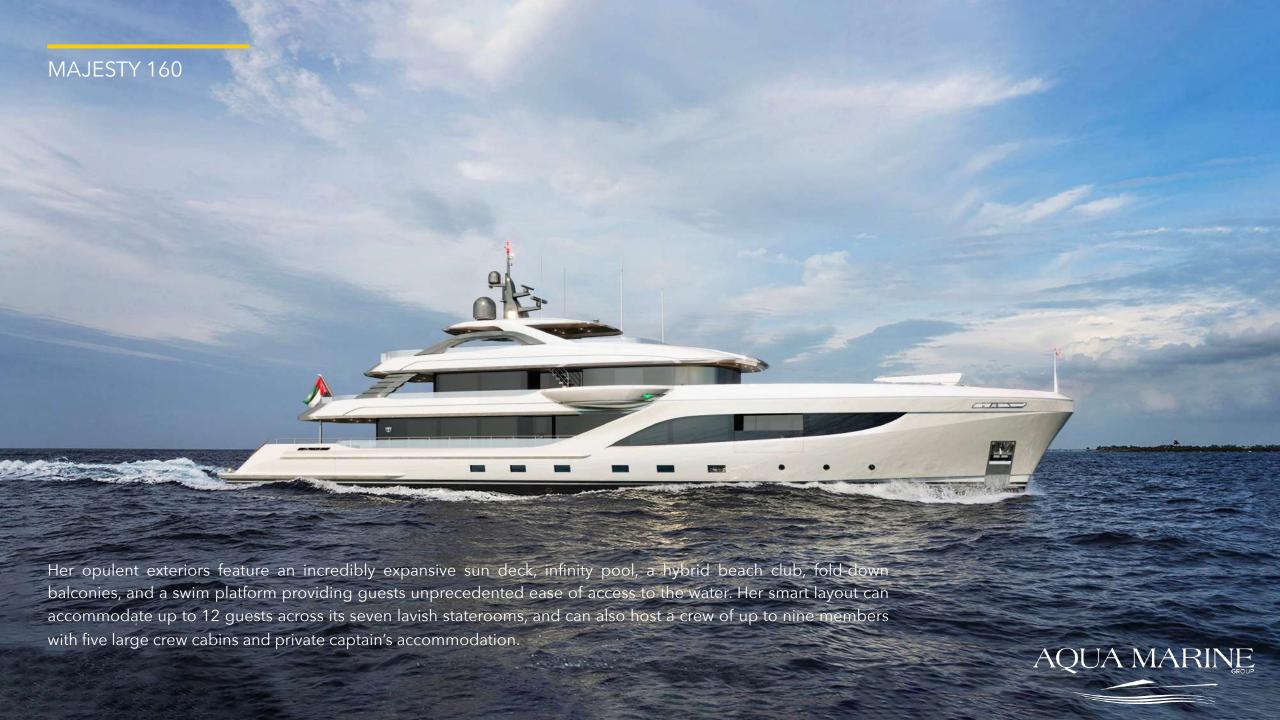

## MAJESTY 160

Designed by the award-winning Cristiano Gatto Design Studio in Italy and penned by the world-renowned Van Oosennen Dutch Naval Architects, the Majesty 160 will redefine the segment through its opulent and contemporary interiors. She will be a class apart in its segment, catering to the needs and requirements of customers through its exceptional design, architecture, and state-of-the-art engineering and technological features.