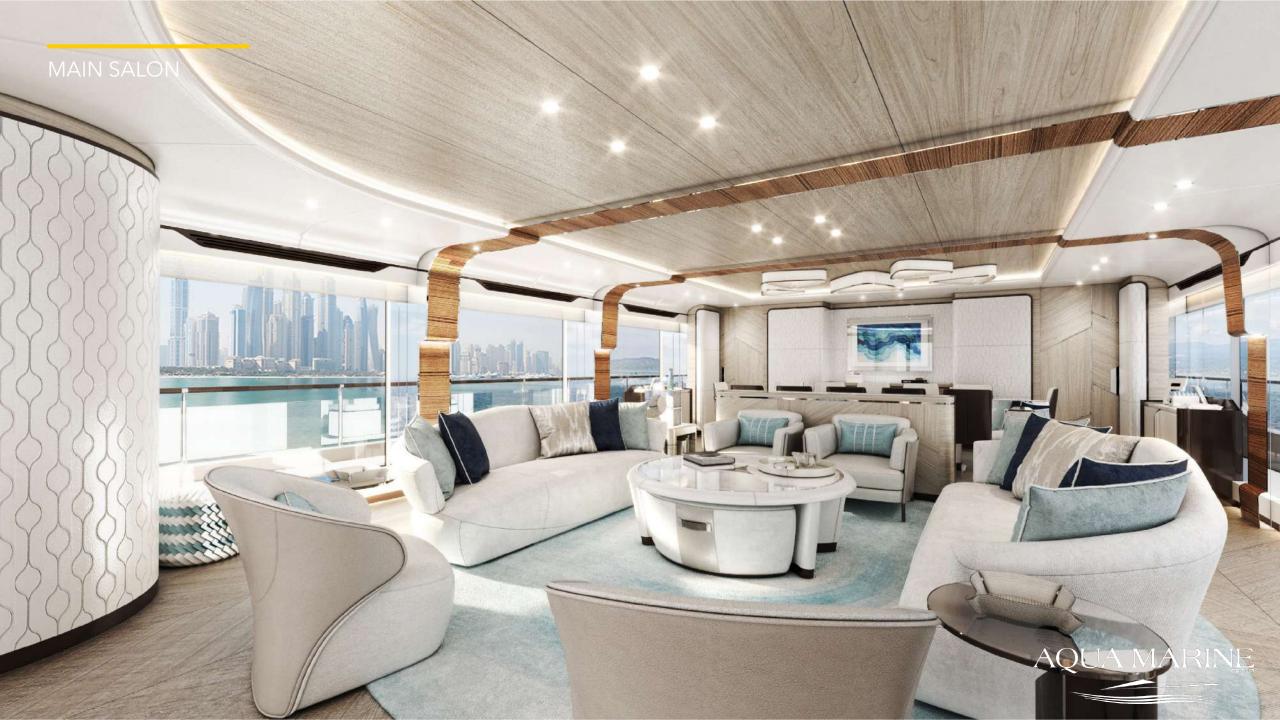

## MAJESTY 160

Designed by the award-winning Cristiano Gatto Design Studio in Italy and penned by the world-renowned Van Oosennen Dutch Naval Architects, the Majesty 160 will redefine the segment through its opulent and contemporary interiors. She will be a class apart in its segment, catering to the needs and requirements of customers through its exceptional design, architecture, and state-of-the-art engineering and technological features.