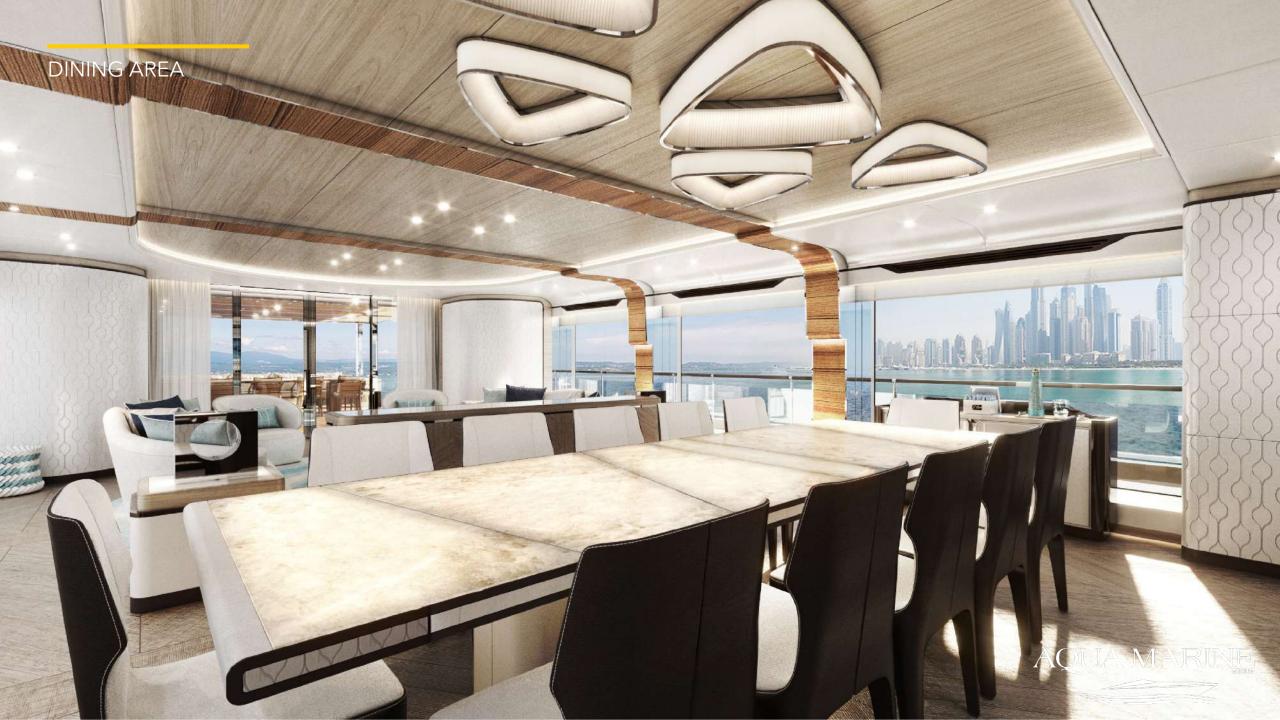

## MAJESTY 160

Designed by the award-winning Cristiano Gatto Design Studio in Italy and penned by the world-renowned Van Oosennen Dutch Naval Architects, the Majesty 160 will redefine the segment through its opulent and contemporary interiors. She will be a class apart in its segment, catering to the needs and requirements of customers through its exceptional design, architecture, and state-of-the-art engineering and technological features.