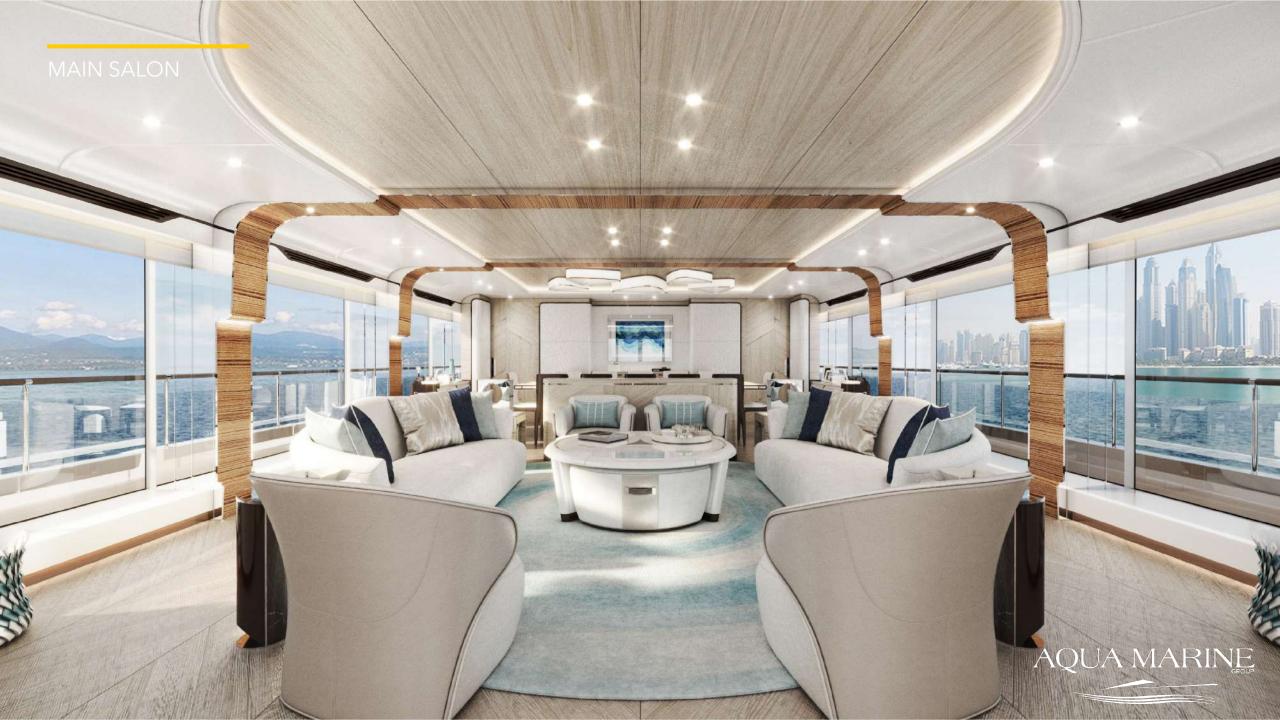

## MAJESTY 160

Designed by the award-winning Cristiano Gatto Design Studio in Italy and penned by the world-renowned Van Oosennen Dutch Naval Architects, the Majesty 160 will redefine the segment through its opulent and contemporary interiors. She will be a class apart in its segment, catering to the needs and requirements of customers through its exceptional design, architecture, and state-of-the-art engineering and technological features.