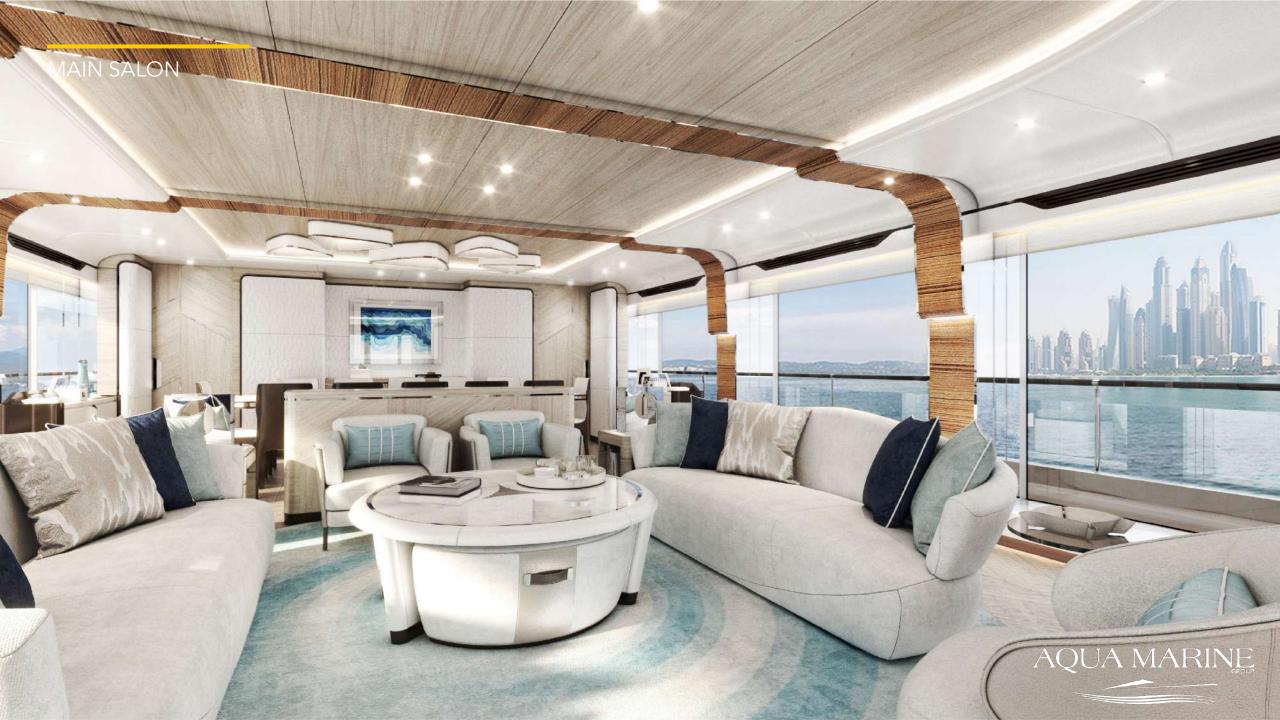

## MAJESTY 160

Designed by the award-winning Cristiano Gatto Design Studio in Italy and penned by the world-renowned Van Oosennen Dutch Naval Architects, the Majesty 160 will redefine the segment through its opulent and contemporary interiors. She will be a class apart in its segment, catering to the needs and requirements of customers through its exceptional design, architecture, and state-of-the-art engineering and technological features.