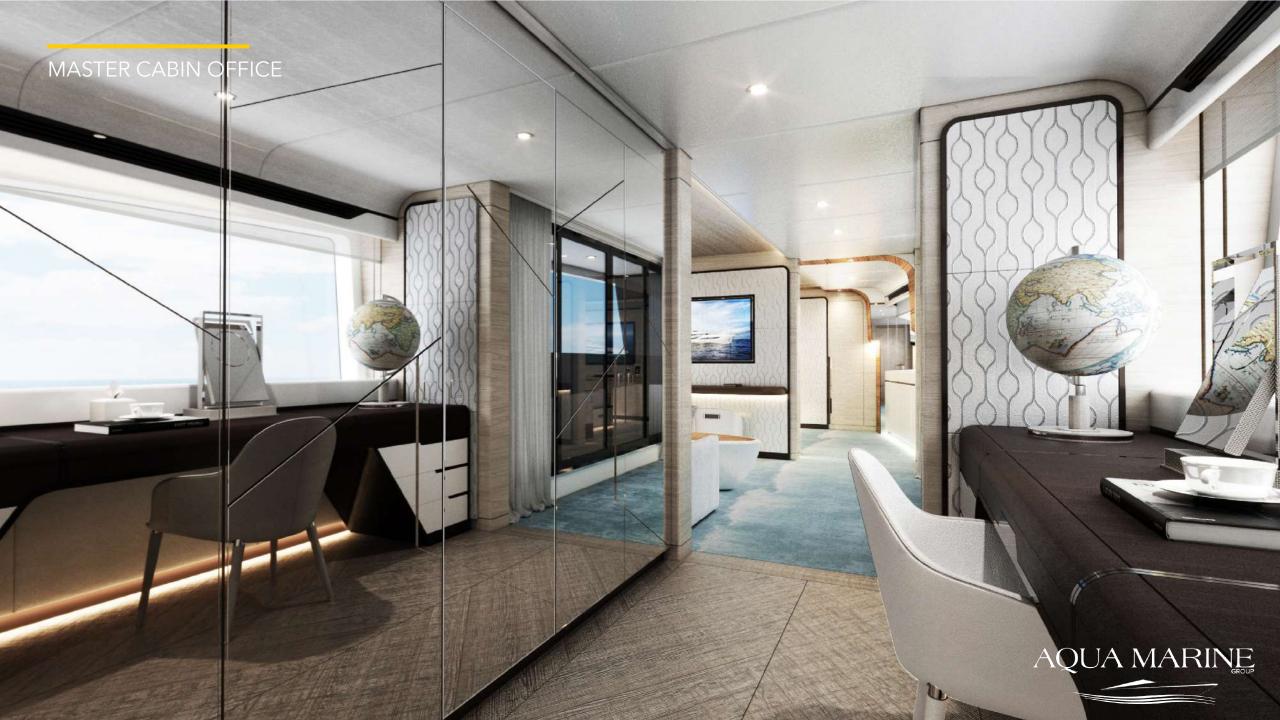

## MAJESTY 160

Designed by the award-winning Cristiano Gatto Design Studio in Italy and penned by the world-renowned Van Oosennen Dutch Naval Architects, the Majesty 160 will redefine the segment through its opulent and contemporary interiors. She will be a class apart in its segment, catering to the needs and requirements of customers through its exceptional design, architecture, and state-of-the-art engineering and technological features.