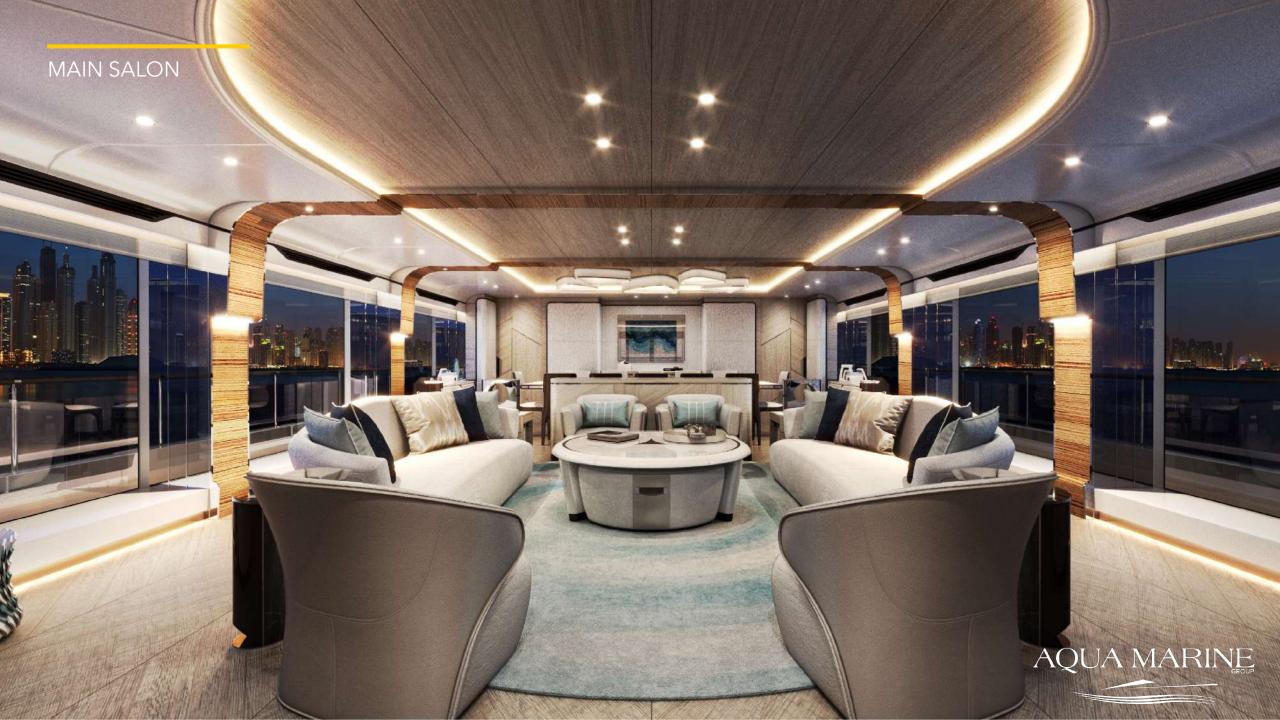

## MAJESTY 160

Designed by the award-winning Cristiano Gatto Design Studio in Italy and penned by the world-renowned Van Oosennen Dutch Naval Architects, the Majesty 160 will redefine the segment through its opulent and contemporary interiors. She will be a class apart in its segment, catering to the needs and requirements of customers through its exceptional design, architecture, and state-of-the-art engineering and technological features.