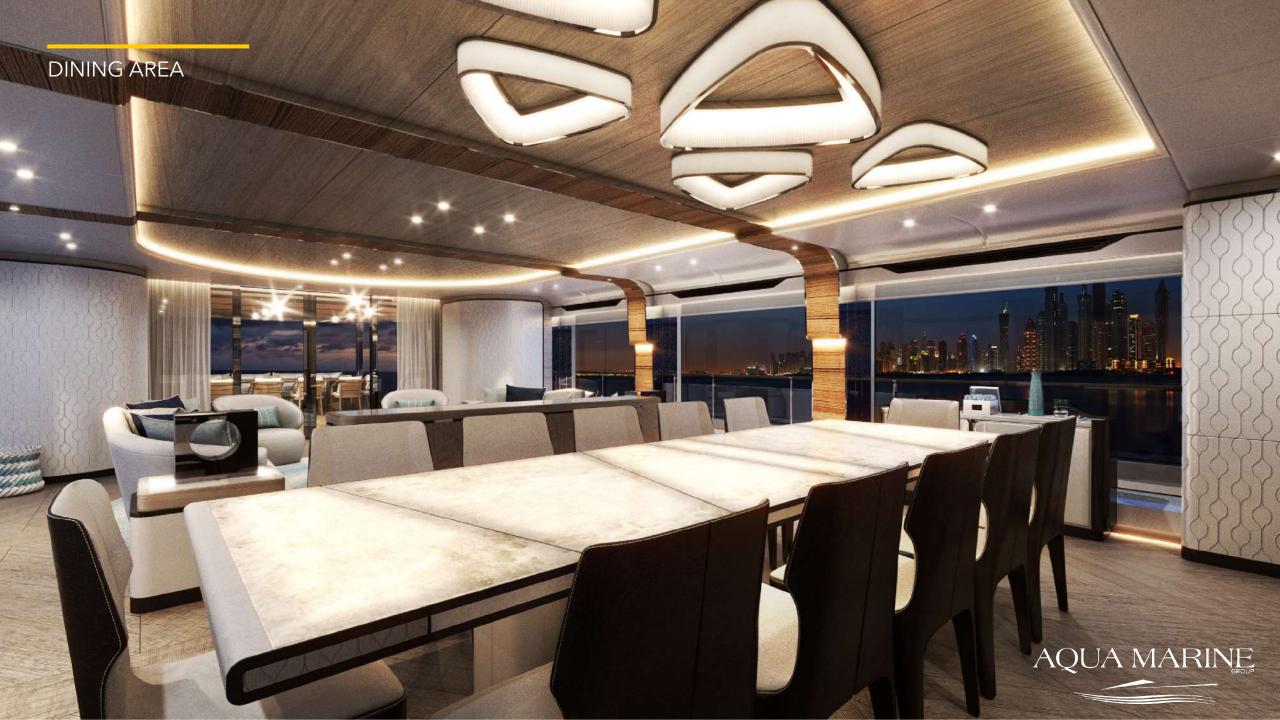

## MAJESTY 160

Designed by the award-winning Cristiano Gatto Design Studio in Italy and penned by the world-renowned Van Oosennen Dutch Naval Architects, the Majesty 160 will redefine the segment through its opulent and contemporary interiors. She will be a class apart in its segment, catering to the needs and requirements of customers through its exceptional design, architecture, and state-of-the-art engineering and technological features.