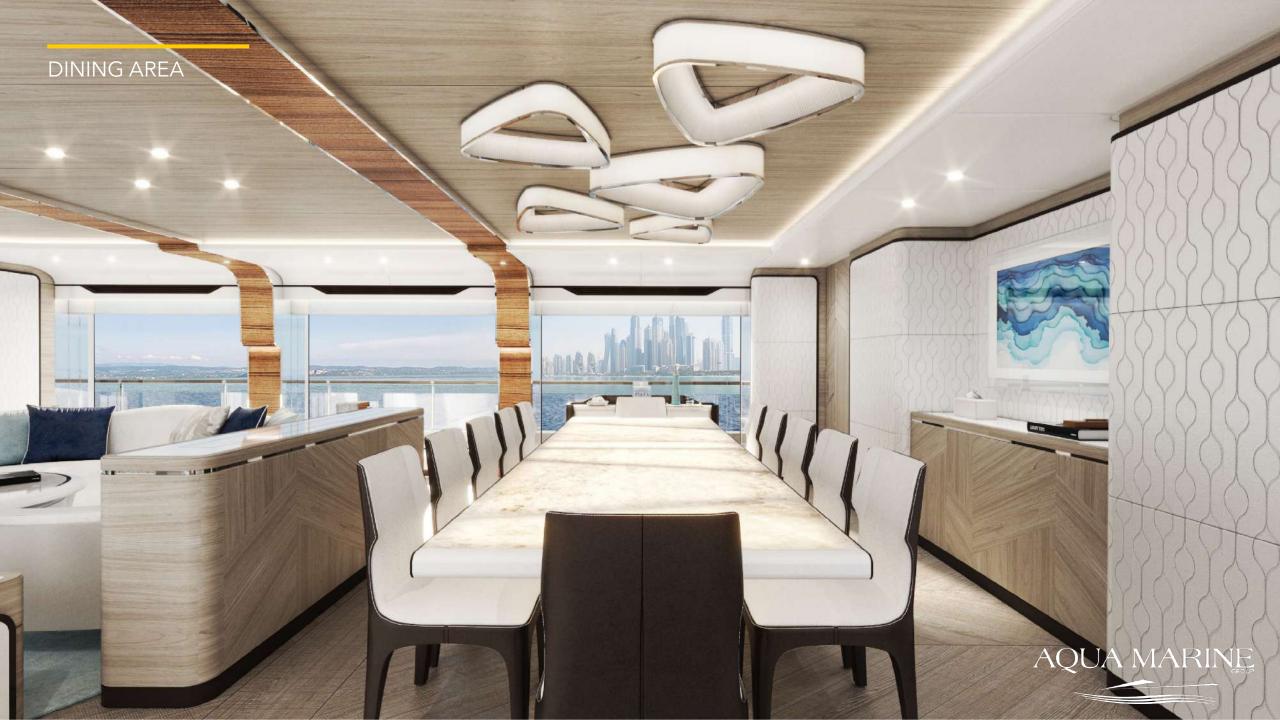

## MAJESTY 160

Designed by the award-winning Cristiano Gatto Design Studio in Italy and penned by the world-renowned Van Oosennen Dutch Naval Architects, the Majesty 160 will redefine the segment through its opulent and contemporary interiors. She will be a class apart in its segment, catering to the needs and requirements of customers through its exceptional design, architecture, and state-of-the-art engineering and technological features.