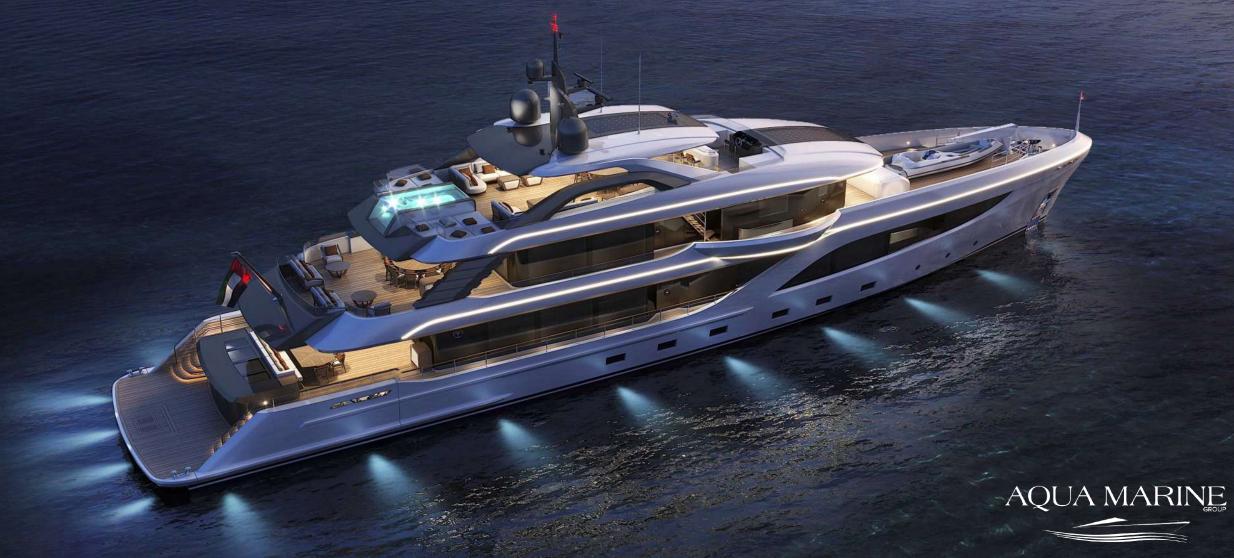

## MAJESTY 160

Designed by the award-winning Cristiano Gatto Design Studio in Italy and penned by the world-renowned Van Oosennen Dutch Naval Architects, the Majesty 160 will redefine the segment through its opulent and contemporary interiors. She will be a class apart in its segment, catering to the needs and requirements of customers through its exceptional design, architecture, and state-of-the-art engineering and technological features.