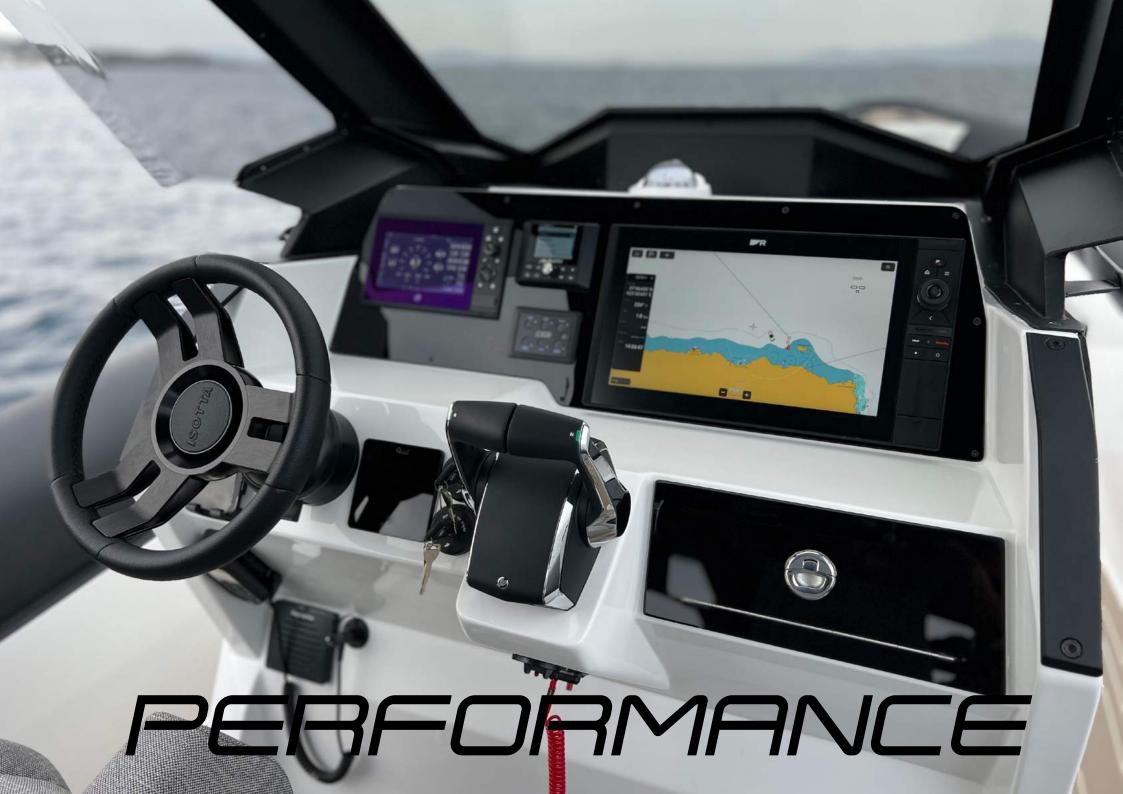

Equipped with advanced maritime technology, the OLR 40SR guarantees smooth, stable voyages. Its navigation systems are both sophisticated and user-friendly, appealing to sailors of all skill levels. The yacht's performance is a harmonious mix of power and efficiency, offering impressive speed, without compromising on fuel economy or environmental impact. The experience of sailing the OLR 40SR is unmatched, merging the thrill of the open water with the peace of mind of a safe, reliable craft.