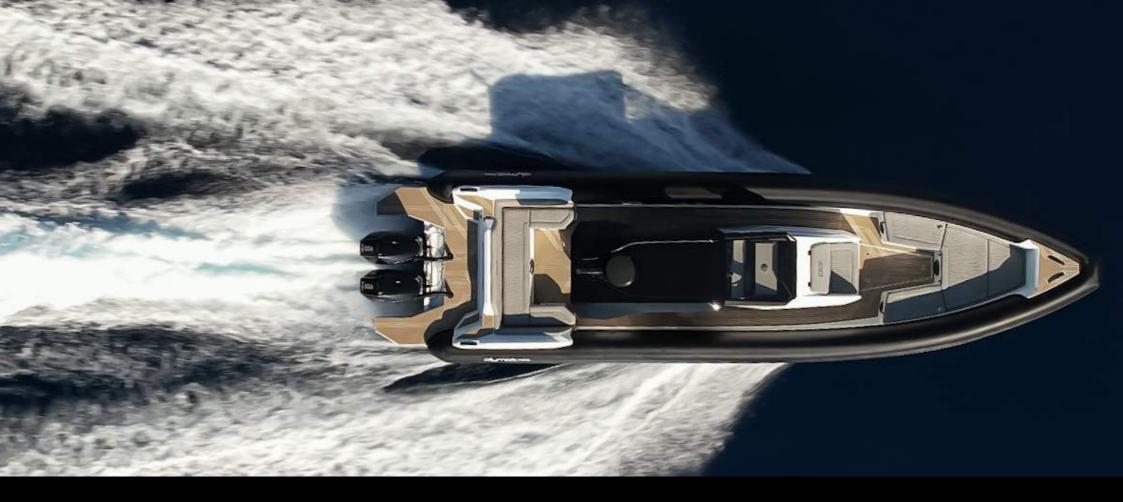

Embracing the boundless allure of the seas, the OLR 40SR elegantly merges marine adventures with unrivaled comfort. Every facet, from its sinuous lines to its meticulous stitching, has been conceived with devotion to deliver top-tier maritime experiences. Beyond serving as just another vessel, the OLR 40SR is a crafted narrative that caters to our captains' diverse quests. Whether for tranquil family moments bathed in the golden hue of sunset or spirited dashes across cerulean waves, its distinctive design and state-of-the-art features crystallize Olympic Ribs' dedication to marine superiority. Within its contours lies a tapestry of craftsmanship, a testament to durability and a curated selection of the finest marine fabrics that radiate elegance.

Equipped with advanced maritime technology, the OLR 40SR guarantees smooth, stable voyages. Its navigation systems are both sophisticated and user-friendly, appealing to sailors of all skill levels. The yacht's performance is a harmonious mix of power and efficiency, offering impressive speed, without compromising on fuel economy or environmental impact. The experience of sailing the OLR 40SR is unmatched, merging the thrill of the open water with the peace of mind of a safe, reliable craft.