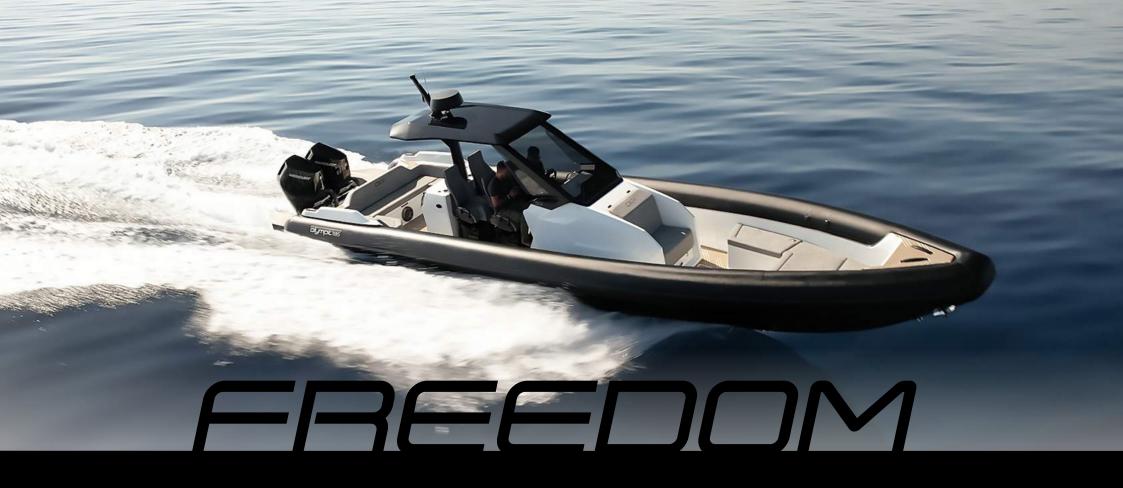

### HOsr

Fusing dynamic performance with luxury

Designed for the ultimate day at sea

Embarking on voyages with elegance and thrill

Setting the new benchmark for yacht tenders

2

TO TOTAL

dunities

Embracing the boundless allure of the seas, the OLR 40SR elegantly merges marine adventures with unrivaled comfort. Every facet, from its sinuous lines to its meticulous stitching, has been conceived with devotion to deliver top-tier maritime experiences. Beyond serving as just another vessel, the OLR 40SR is a crafted narrative that caters to our captains' diverse quests. Whether for tranquil family moments bathed in the golden hue of sunset or spirited dashes across cerulean waves, its distinctive design and state-of-the-art features crystallize Olympic Ribs' dedication to marine superiority. Within its contours lies a tapestry of craftsmanship, a testament to durability and a curated selection of the finest marine fabrics that radiate elegance.