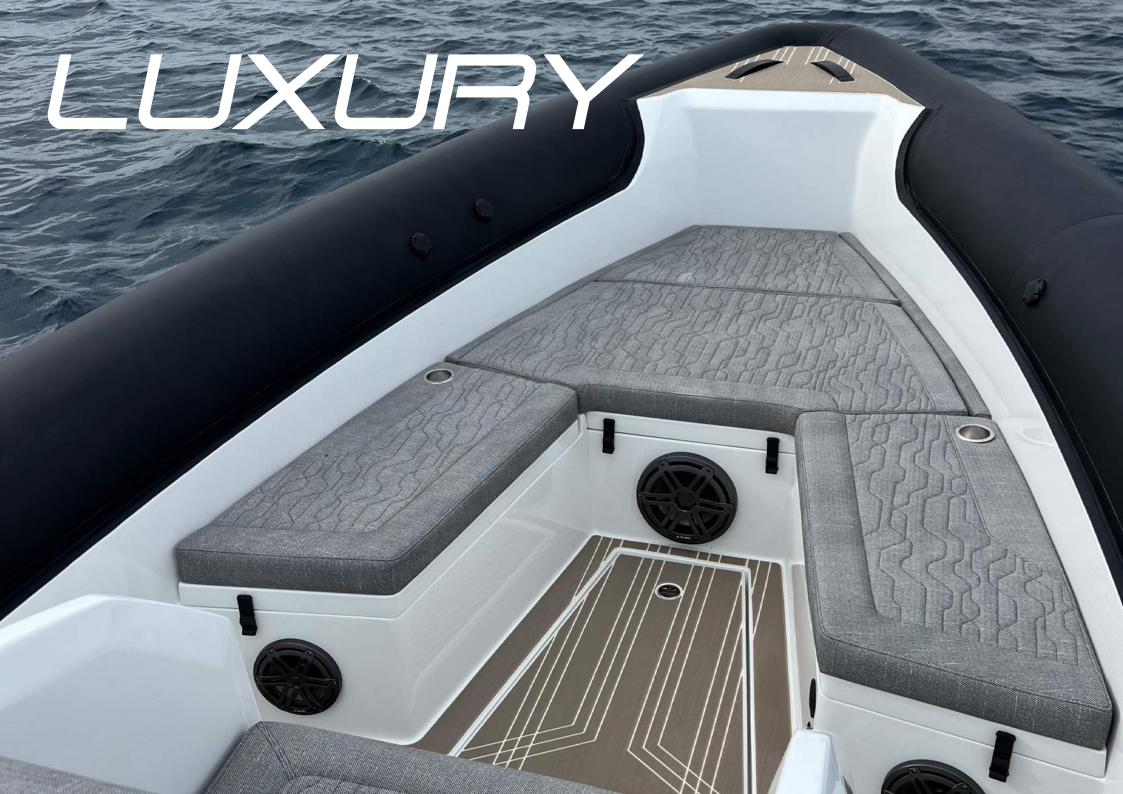

#### MODULARITY

Designed meticulously with a keen focus on each detail, the OLR 40SR epitomizes versatility in maritime engineering. Its flexible deck arrangements cater to a diverse range of preferences, seamlessly transitioning between roles. It can effortlessly transform into a yacht tender for those marine escapades or be optimized to create expansive relaxation zones for laid-back voyages.

The OLR 40SR stands as a beacon of luxury in the world of yachting, its sleek design and polished finish exuding highend sophistication. More than just a vessel, it's a symbol of grace and refinement, a testament to the finest in maritime engineering and aesthetics. The spacious deck, adorned with state-of-the-art Ulmann seating, embodies a perfect blend of comfort and attention to detail. Premium materials chosen for their tactile quality and durability ensure every journey is as comfortable as it is memorable, providing a setting that's both luxurious and inviting.

The layout of the OLR 40SR's deck maximizes space, offering ample room for relaxation and entertainment. Ambient lighting and a high-quality sound system create an enchanting environment for evening cruises, while the intuitive arrangement encourages socializing and enjoyment of the open seas. Each element, from the ease of navigation to the efficiency of its design, contributes to a seamless, enjoyable experience, underlining the boat's synthesis of style and function.