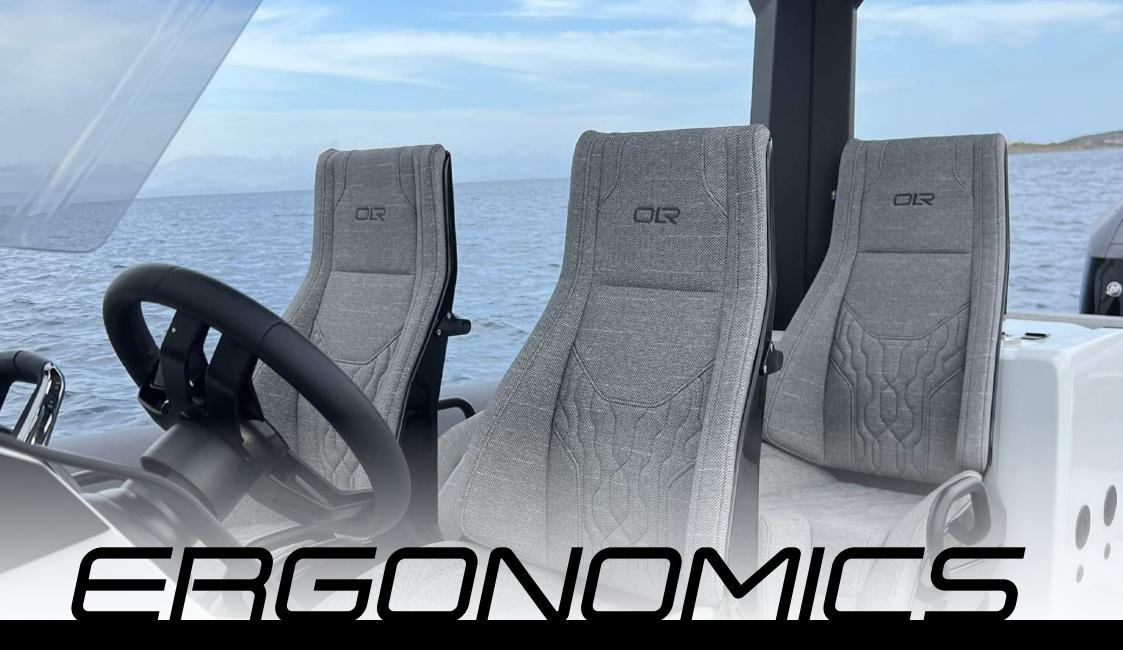

Elevating the comfort and safety aboard the OLR 40SR, we've integrated Ullman Seats, acclaimed for exceptional shock mitigation and ergonomic superiority. Their robust, maintenance-free design remarkably reduces physical fatigue and injury risk, enhancing overall comfort during high-speed voyages. Lightweight and durable, these seats complement the OLR 40SR's commitment to unparalleled maritime ergonomics, ensuring a consistently smooth and enjoyable experience at sea.

The OLR 40SR stands as a beacon of luxury in the world of yachting, its sleek design and polished finish exuding highend sophistication. More than just a vessel, it's a symbol of grace and refinement, a testament to the finest in maritime engineering and aesthetics. The spacious deck, adorned with state-of-the-art Ulmann seating, embodies a perfect blend of comfort and attention to detail. Premium materials chosen for their tactile quality and durability ensure every journey is as comfortable as it is memorable, providing a setting that's both luxurious and inviting.