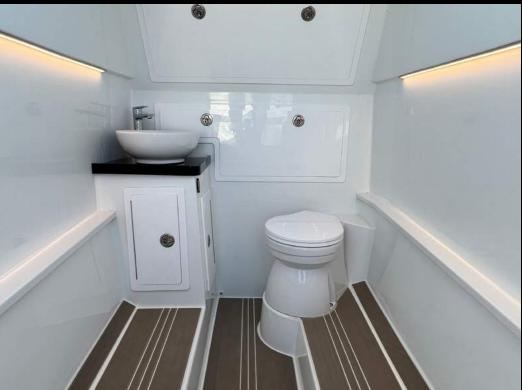

# CRAFTMANSHIP

The OLR 40SR's embodiment of craftsmanship speaks to a heritage of meticulous design and an unwavering commitment to excellence. Each curve and contour is sculpted with precision, manifesting a physical form that is both functional and artful. The hands of seasoned artisans, experts in marine construction, work in harmony with advanced fabrication techniques to ensure that every inch of the OLR 40SR upholds the highest standards of quality and luxury. From the masterful joinery of its teak decking to the flawless finish of its hull, the OLR 40SR resonates with an exquisite artistry that is tangible to the touch and pleasing to the eye. It is in these details that the passion of the OLR brand comes to life, delivering a masterpiece of naval architecture that stands the test of time and tide.

The OLR 40SR stands as a beacon of luxury in the world of yachting, its sleek design and polished finish exuding highend sophistication. More than just a vessel, it's a symbol of grace and refinement, a testament to the finest in maritime engineering and aesthetics. The spacious deck, adorned with state-of-the-art Ulmann seating, embodies a perfect blend of comfort and attention to detail. Premium materials chosen for their tactile quality and durability ensure every journey is as comfortable as it is memorable, providing a setting that's both luxurious and inviting.