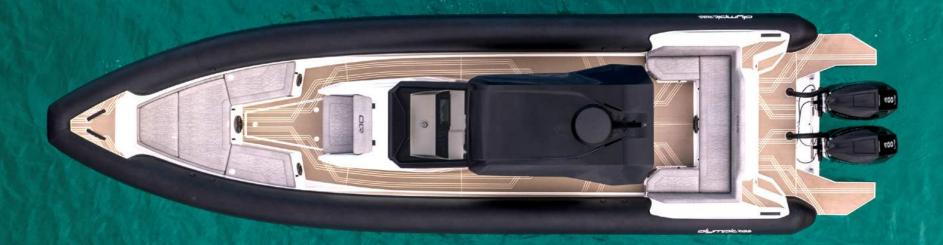

#### MODULARITY

Designed meticulously with a keen focus on each detail, the OLR 40SR epitomizes versatility in maritime engineering. Its flexible deck arrangements cater to a diverse range of preferences, seamlessly transitioning between roles. It can effortlessly transform into a yacht tender for those marine escapades or be optimized to create expansive relaxation zones for laid-back voyages.

Every aspect has been thoughtfully considered to enhance the on-board experience. Options such as the state-of-theart carbon pole shades not only add a touch of elegance but also provide an oasis of comfort, ensuring each passenger enjoys the voyage to its fullest. Whatever the journey or vision, the OLR 40SR is equipped to turn it into reality.