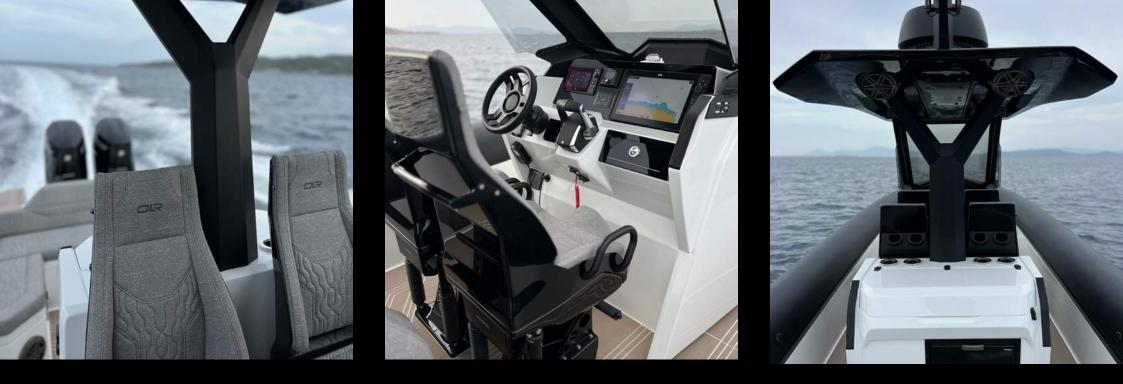

Elevating the comfort and safety aboard the OLR 40SR, we've integrated Ullman Seats, acclaimed for exceptional shock mitigation and ergonomic superiority. Their robust, maintenance-free design remarkably reduces physical fatigue and injury risk, enhancing overall comfort during high-speed voyages. Lightweight and durable, these seats complement the OLR 40SR's commitment to unparalleled maritime ergonomics, ensuring a consistently smooth and enjoyable experience at sea.

Equipped with advanced maritime technology, the OLR 40SR guarantees smooth, stable voyages. Its navigation systems are both sophisticated and user-friendly, appealing to sailors of all skill levels. The yacht's performance is a harmonious mix of power and efficiency, offering impressive speed, without compromising on fuel economy or environmental impact. The experience of sailing the OLR 40SR is unmatched, merging the thrill of the open water with the peace of mind of a safe, reliable craft.