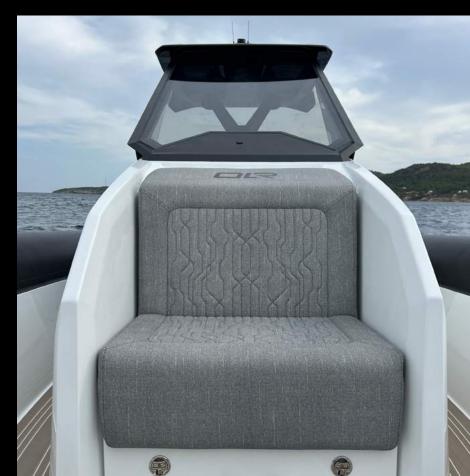

Elevating the comfort and safety aboard the OLR 40SR, we've integrated Ullman Seats, acclaimed for exceptional shock mitigation and ergonomic superiority. Their robust, maintenance-free design remarkably reduces physical fatigue and injury risk, enhancing overall comfort during high-speed voyages. Lightweight and durable, these seats complement the OLR 40SR's commitment to unparalleled maritime ergonomics, ensuring a consistently smooth and enjoyable experience at sea.

The OLR 40SR stands as a beacon of luxury in the world of yachting, its sleek design and polished finish exuding highend sophistication. More than just a vessel, it's a symbol of grace and refinement, a testament to the finest in maritime engineering and aesthetics. The spacious deck, adorned with state-of-the-art Ulmann seating, embodies a perfect blend of comfort and attention to detail. Premium materials chosen for their tactile quality and durability ensure every journey is as comfortable as it is memorable, providing a setting that's both luxurious and inviting.