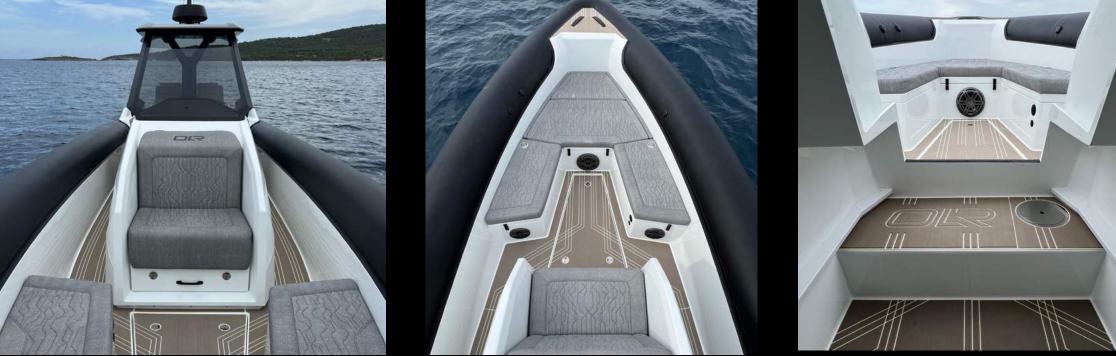

Elevating the comfort and safety aboard the OLR 40SR, we've integrated Ullman Seats, acclaimed for exceptional shock mitigation and ergonomic superiority. Their robust, maintenance-free design remarkably reduces physical fatigue and injury risk, enhancing overall comfort during high-speed voyages. Lightweight and durable, these seats complement the OLR 40SR's commitment to unparalleled maritime ergonomics, ensuring a consistently smooth and enjoyable experience at sea.

#### MODULARITY

Designed meticulously with a keen focus on each detail, the OLR 40SR epitomizes versatility in maritime engineering. Its flexible deck arrangements cater to a diverse range of preferences, seamlessly transitioning between roles. It can effortlessly transform into a yacht tender for those marine escapades or be optimized to create expansive relaxation zones for laid-back voyages.

The OLR 40SR stands as a beacon of luxury in the world of yachting, its sleek design and polished finish exuding highend sophistication. More than just a vessel, it's a symbol of grace and refinement, a testament to the finest in maritime engineering and aesthetics. The spacious deck, adorned with state-of-the-art Ulmann seating, embodies a perfect blend of comfort and attention to detail. Premium materials chosen for their tactile quality and durability ensure every journey is as comfortable as it is memorable, providing a setting that's both luxurious and inviting.

The layout of the OLR 40SR's deck maximizes space, offering ample room for relaxation and entertainment. Ambient lighting and a high-quality sound system create an enchanting environment for evening cruises, while the intuitive arrangement encourages socializing and enjoyment of the open seas. Each element, from the ease of navigation to the efficiency of its design, contributes to a seamless, enjoyable experience, underlining the boat's synthesis of style and function.