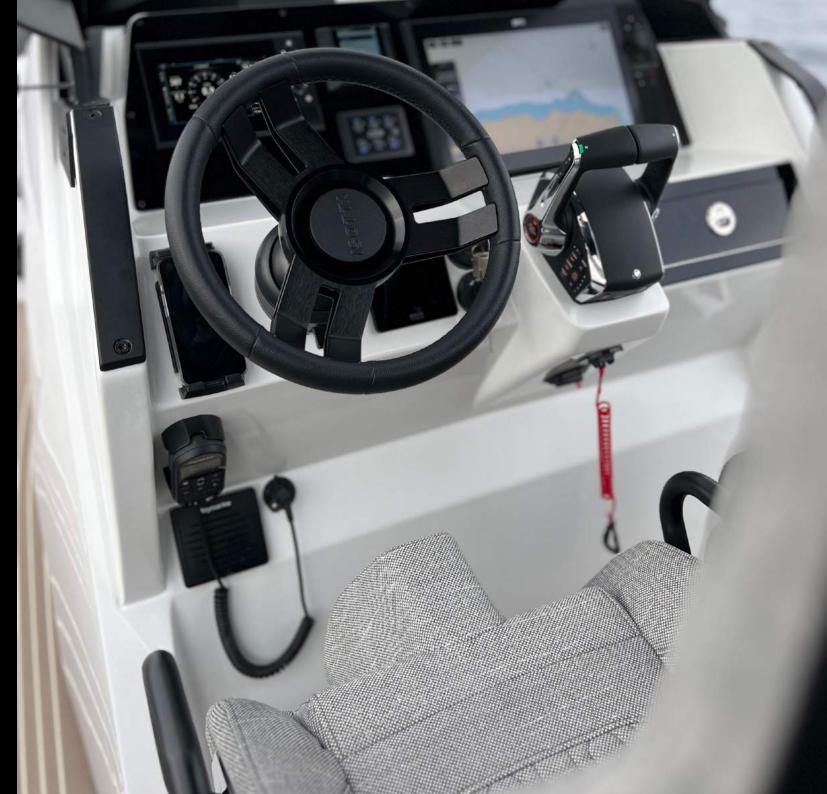

Elevating the comfort and safety aboard the OLR 40SR, we've integrated Ullman Seats, acclaimed for exceptional shock mitigation and ergonomic superiority. Their robust, maintenance-free design remarkably reduces physical fatigue and injury risk, enhancing overall comfort during high-speed voyages. Lightweight and durable, these seats complement the OLR 40SR's commitment to unparalleled maritime ergonomics, ensuring a consistently smooth and enjoyable experience at sea.

Equipped with advanced maritime technology, the OLR 40SR guarantees smooth, stable voyages. Its navigation systems are both sophisticated and user-friendly, appealing to sailors of all skill levels. The yacht's performance is a harmonious mix of power and efficiency, offering impressive speed, without compromising on fuel economy or environmental impact. The experience of sailing the OLR 40SR is unmatched, merging the thrill of the open water with the peace of mind of a safe, reliable craft.