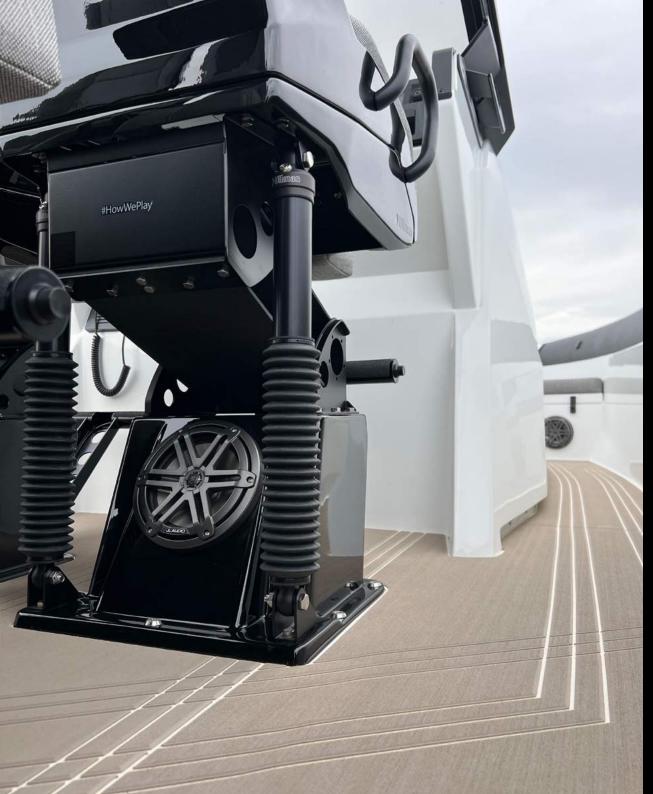

The layout of the OLR 40SR's deck maximizes space, offering ample room for relaxation and entertainment. Ambient lighting and a high-quality sound system create an enchanting environment for evening cruises, while the intuitive arrangement encourages socializing and enjoyment of the open seas. Each element, from the ease of navigation to the efficiency of its design, contributes to a seamless, enjoyable experience, underlining the boat's synthesis of style and function.

Equipped with advanced maritime technology, the OLR 40SR guarantees smooth, stable voyages. Its navigation systems are both sophisticated and user-friendly, appealing to sailors of all skill levels. The yacht's performance is a harmonious mix of power and efficiency, offering impressive speed, without compromising on fuel economy or environmental impact. The experience of sailing the OLR 40SR is unmatched, merging the thrill of the open water with the peace of mind of a safe, reliable craft.