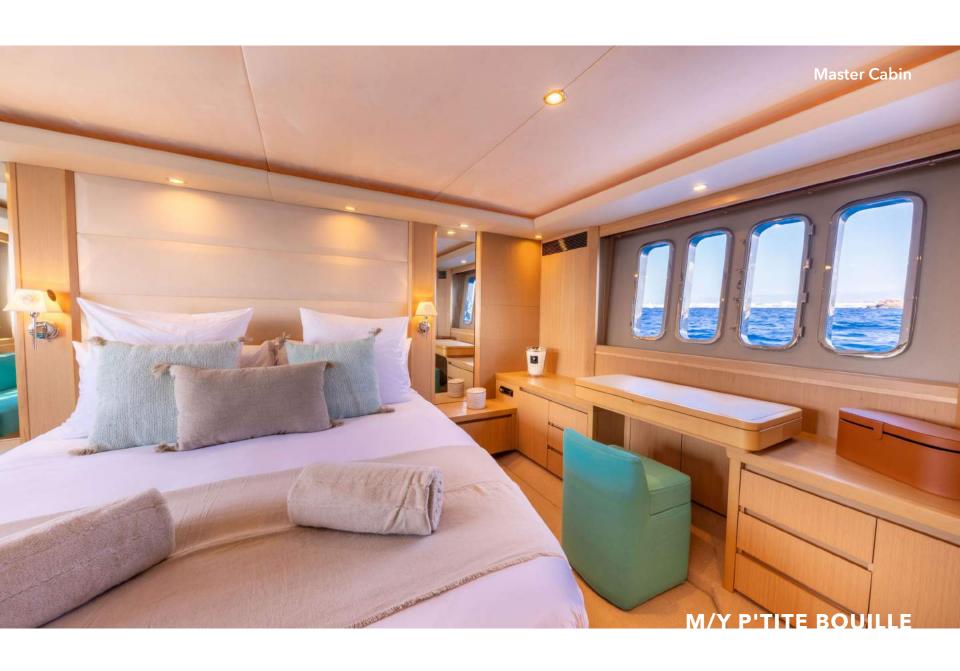

Meet the Princess V70 M/Y PTITE BOUILLE, a versatile vessel that offers both comfort and performance on the water. This yacht strikes a balance between practicality and speed, providing a well-rounded yachting experience. It features a master suite, a double cabin, and a twin cabin, ensuring a comfortable stay.