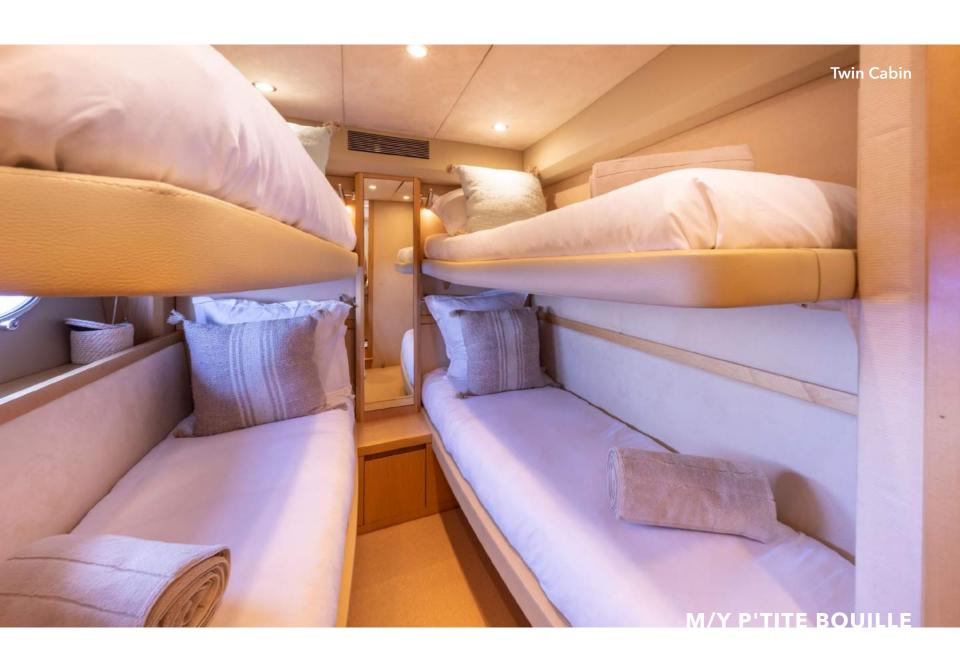

Meet the Princess V70 M/Y PTITE BOUILLE, a versatile vessel that offers both comfort and performance on the water. This yacht strikes a balance between practicality and speed, providing a well-rounded yachting experience. It features a master suite, a double cabin, and a twin cabin, ensuring a comfortable stay.