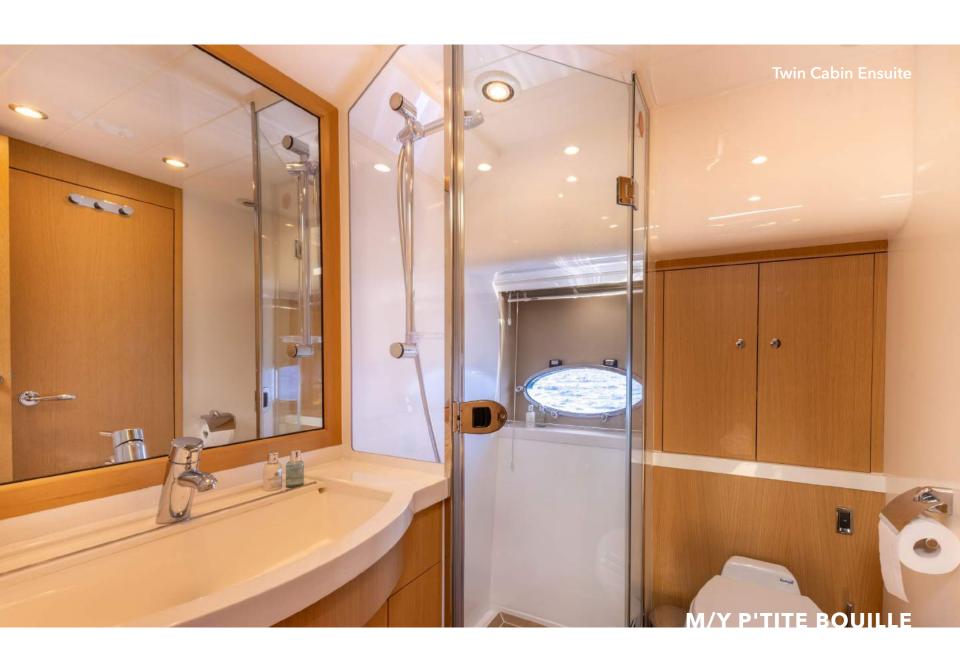

Meet the Princess V70 M/Y PTITE BOUILLE, a versatile vessel that offers both comfort and performance on the water. This yacht strikes a balance between practicality and speed, providing a well-rounded yachting experience. It features a master suite, a double cabin, and a twin cabin, ensuring a comfortable stay.