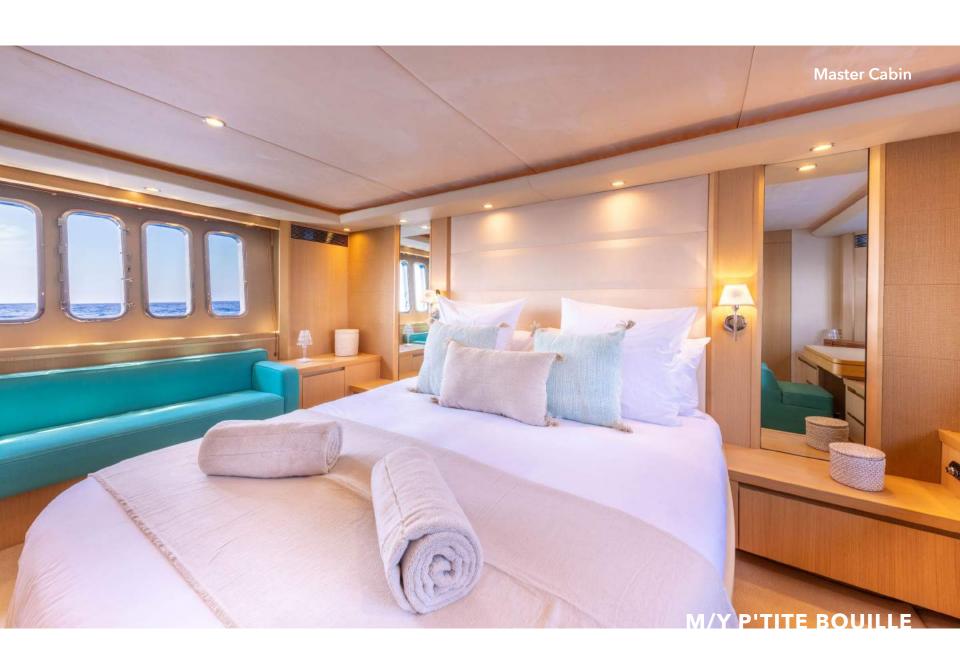

Meet the Princess V70 M/Y PTITE BOUILLE, a versatile vessel that offers both comfort and performance on the water. This yacht strikes a balance between practicality and speed, providing a well-rounded yachting experience. It features a master suite, a double cabin, and a twin cabin, ensuring a comfortable stay.