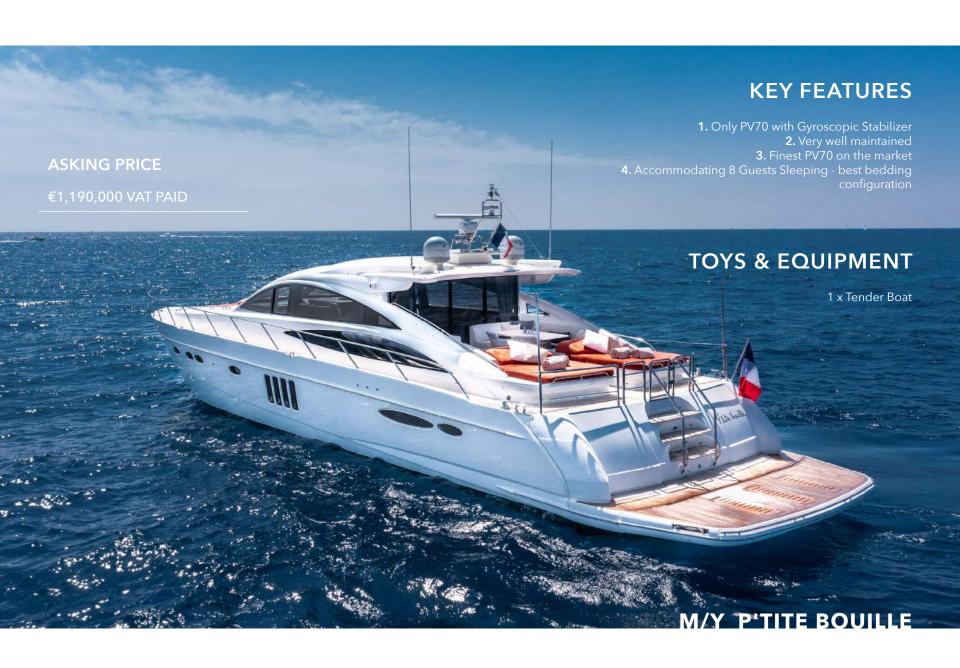

Meet the Princess V70 M/Y PTITE BOUILLE, a versatile vessel that offers both comfort and performance on the water. This yacht strikes a balance between practicality and speed, providing a well-rounded yachting experience. It features a master suite, a double cabin, and a twin cabin, ensuring a comfortable stay.

Measuring at 21.69 meters in length, the Princess V70 boasts an elegant and functional exterior design. Whether you're cruising through calm waters or navigating waves, M/Y P'TITE BOUILLE is built to handle various conditions. It can reach a maximum cruising speed of 39 knots, offering a rapid journey to your destination.