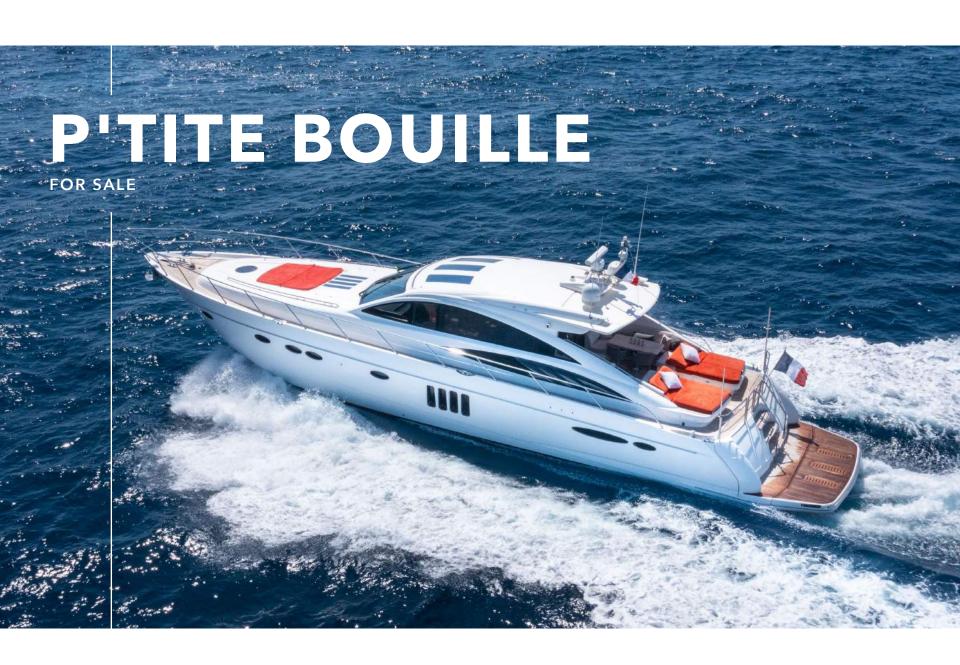

Meet the Princess V70 M/Y PTITE BOUILLE, a versatile vessel that offers both comfort and performance on the water. This yacht strikes a balance between practicality and speed, providing a well-rounded yachting experience. It features a master suite, a double cabin, and a twin cabin, ensuring a comfortable stay.

Measuring at 21.69 meters in length, the Princess V70 boasts an elegant and functional exterior design. Whether you're cruising through calm waters or navigating waves, M/Y P'TITE BOUILLE is built to handle various conditions. It can reach a maximum cruising speed of 39 knots, offering a rapid journey to your destination.