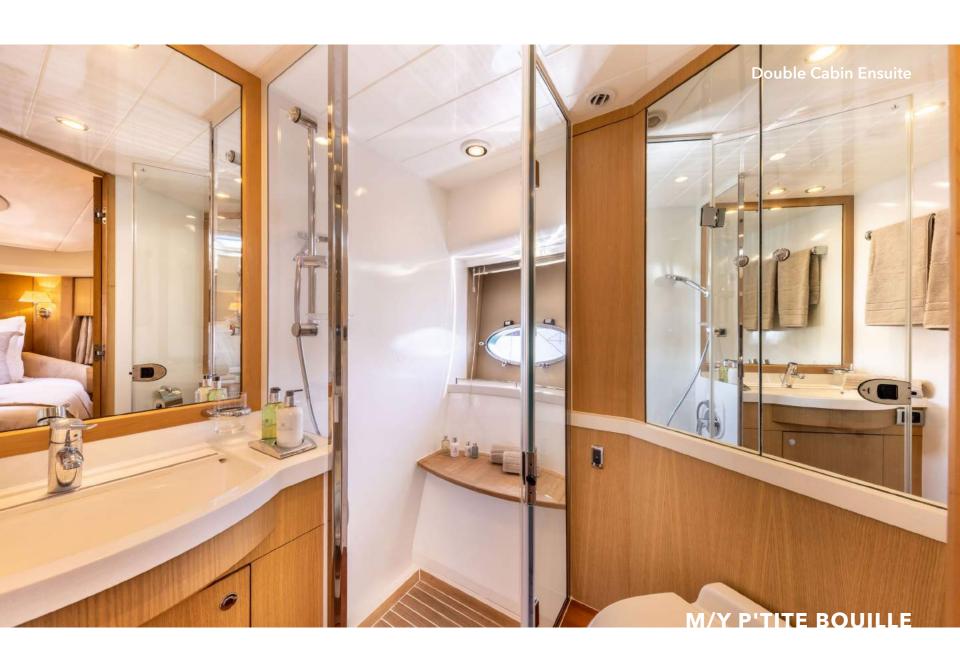

Meet the Princess V70 M/Y PTITE BOUILLE, a versatile vessel that offers both comfort and performance on the water. This yacht strikes a balance between practicality and speed, providing a well-rounded yachting experience. It features a master suite, a double cabin, and a twin cabin, ensuring a comfortable stay.