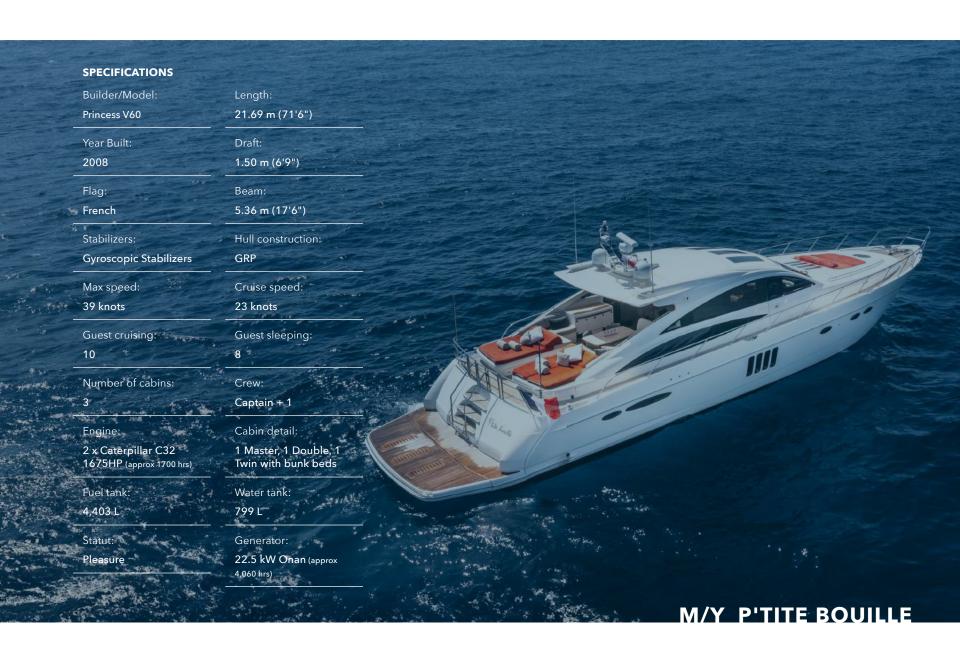

Meet the Princess V70 M/Y PTITE BOUILLE, a versatile vessel that offers both comfort and performance on the water. This yacht strikes a balance between practicality and speed, providing a well-rounded yachting experience. It features a master suite, a double cabin, and a twin cabin, ensuring a comfortable stay.

Measuring at 21.69 meters in length, the Princess V70 boasts an elegant and functional exterior design. Whether you're cruising through calm waters or navigating waves, M/Y P'TITE BOUILLE is built to handle various conditions. It can reach a maximum cruising speed of 39 knots, offering a rapid journey to your destination.