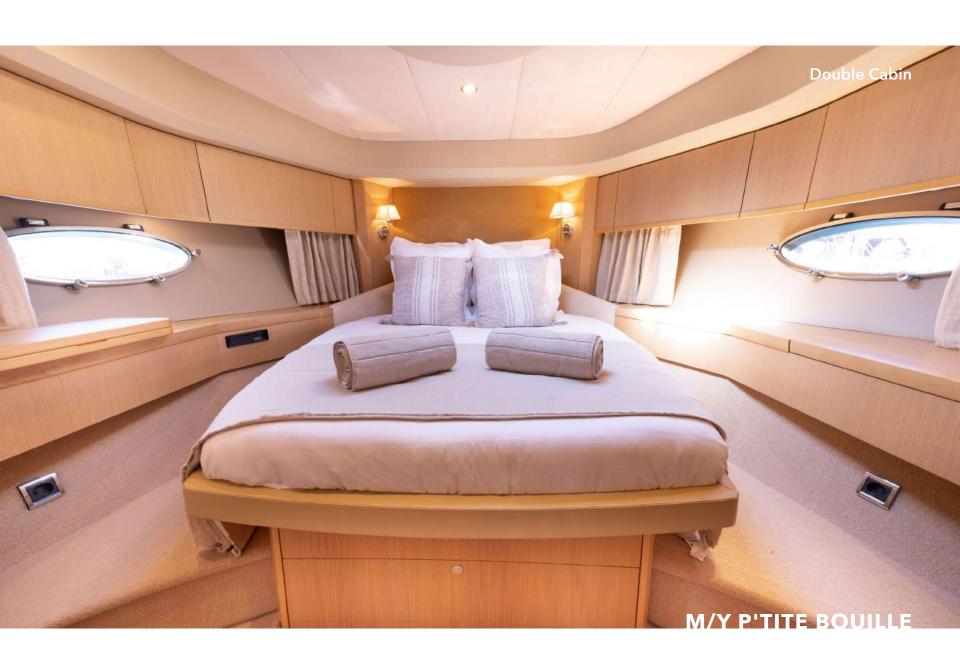

Meet the Princess V70 M/Y PTITE BOUILLE, a versatile vessel that offers both comfort and performance on the water. This yacht strikes a balance between practicality and speed, providing a well-rounded yachting experience. It features a master suite, a double cabin, and a twin cabin, ensuring a comfortable stay.