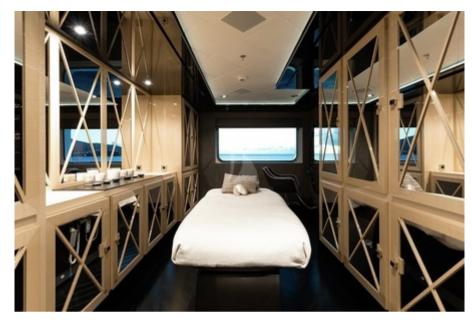

Main saloon

Bar Elevator

Upper deck Upper deck dining

Master - her's en suite

VIP suite

VIP en suite

Guest cabin - Port aft

Guest cabin - Port forward

Cabins en suite bathrooms

Guest cabin - Lower deck

Guest cabin - Starboard aft

Triple cabin (staff)

9.85m Vikal Custom Limousine

Beach club

Watersports

Jetski

# SPECIFICATIONS

ACCOMMODATION

Number of Guests: 12 Number of Cabins: 7

**Cabin Configuration**: 6 Double, 1 Triple **Bed Configuration**: 6 King, 1 Double, 2 Single