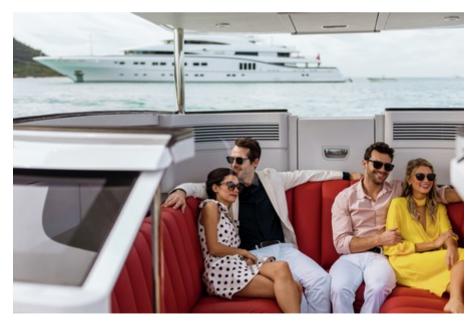

rior by acclaimed Sam Sorgiovanni
- 2 Dedicated cinema for up to 12 guests
- 3 Spa facilities: massage room and beauty room
- 4 Fully equipped gym

- 5 Elevator serving from the lower deck to the bridge deck
- 6 Jacuzzi on the sun deck & huge pool on the bridge deck
- 7 Northern European quality build
- **8** Zero speed stabilisers



Aerial view



9.85m Vikal Custom Limousine



Sun deck Sun deck





Bridge deck



Bridge deck pool



Main deck aft



Gym



Cinema



Massage room



Main saloon



Main saloon





Bar Elevator





Upper deck Upper deck dining







Master - her's en suite



VIP suite



VIP en suite





Guest cabin - Port aft

Guest cabin - Port forward



Cabins en suite bathrooms



Guest cabin - Lower deck



Guest cabin - Starboard aft



Triple cabin (staff)



9.85m Vikal Custom Limousine



Beach club



Watersports



Jetski



Beach BBQ



Party on board

# SPECIFICATIONS

ACCOMMODATION

Number of Guests: 12 Number of Cabins: 7

**Cabin Configuration**: 6 Double, 1 Triple **Bed Configuration**: 6 King, 1 Double, 2 Single

#### **EQUIPMENT**

**Engines**: MAIN ENGINES

2 x Caterpillar 3516B, Dita Series 2 diesel engines. Displacement 69 Litres, 2000 BHP / 1492KW

**GENERATORS** 

3 x Caterpillar C18 – output 438 Kw

**SPEEDS** 

Max speed: 16.5 knots with 50% dead weight in deep

calm water

Cruising speed:14 knots

**RANGE** 

5000 nm @ 14 knots calculated with 16T of fuel

remaining in fuel oil tanks **Cruising Speed**: 14 knots

Fuel Consumption: 500 Litres/Hr

#### WATERSPORTS

Tenders + Toys: TENDERS

9.9m (32.3ft) Vikal custom limousin