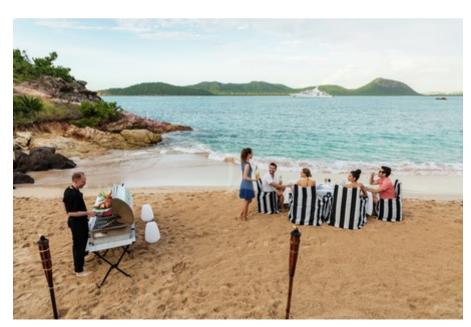

sts
- 3 Spa facilities: massage room and beauty room
- 4 Fully equipped gym

- 5 Elevator serving from the lower deck to the bridge deck
- 6 Jacuzzi on the sun deck & huge pool on the bridge deck
- 7 Northern European quality build
- **8** Zero speed stabilisers



Aerial view



9.85m Vikal Custom Limousine



Sun deck Sun deck





Bridge deck



Bridge deck pool



Main deck aft



Gym



Cinema



Massage room



Main saloon



Main saloon





Bar Elevator





Upper deck Upper deck dining







Master - her's en suite



VIP suite



VIP en suite





Guest cabin - Port aft

Guest cabin - Port forward



Cabins en suite bathrooms



Guest cabin - Lower deck



Guest cabin - Starboard aft



Triple cabin (staff)



9.85m Vikal Custom Limousine



Beach club



Watersports



Jetski



Beach BBQ



Party on board

# SPECIFICATIONS

ACCOMMODATION

Number of Guests: 12 Number of Cabins: 7

**Cabin Configuration**: 6 Double, 1 Triple **Bed Configuration**: 6 King, 1 Double, 2 Single

#### **EQUIPMENT**

**Engines**: MAIN ENGINES

2 x Caterpillar 3516B, Dita Series 2 diesel engines. Displacement 69 Litres, 2000 BHP / 1492KW

**GENERATORS** 

3 x Caterpillar C18 – output 438 Kw

**SPEEDS** 

Max speed: 16.5 knots with 50% dead weight in deep

calm water

Cruising speed:14 knots

**RANGE** 

5000 nm @ 14 knots calculated with 16T of fuel

remaining in fuel oil tanks **Cruising Speed**: 14 knots

Fuel Consumption: 500 Litres/Hr

#### WATERSPORTS

Tenders + Toys: TENDERS

9.9m (32.3ft) Vikal custom limousine tender with 2 x 300hp D4 Volvo diesels engines (Max speed 48  $\,$