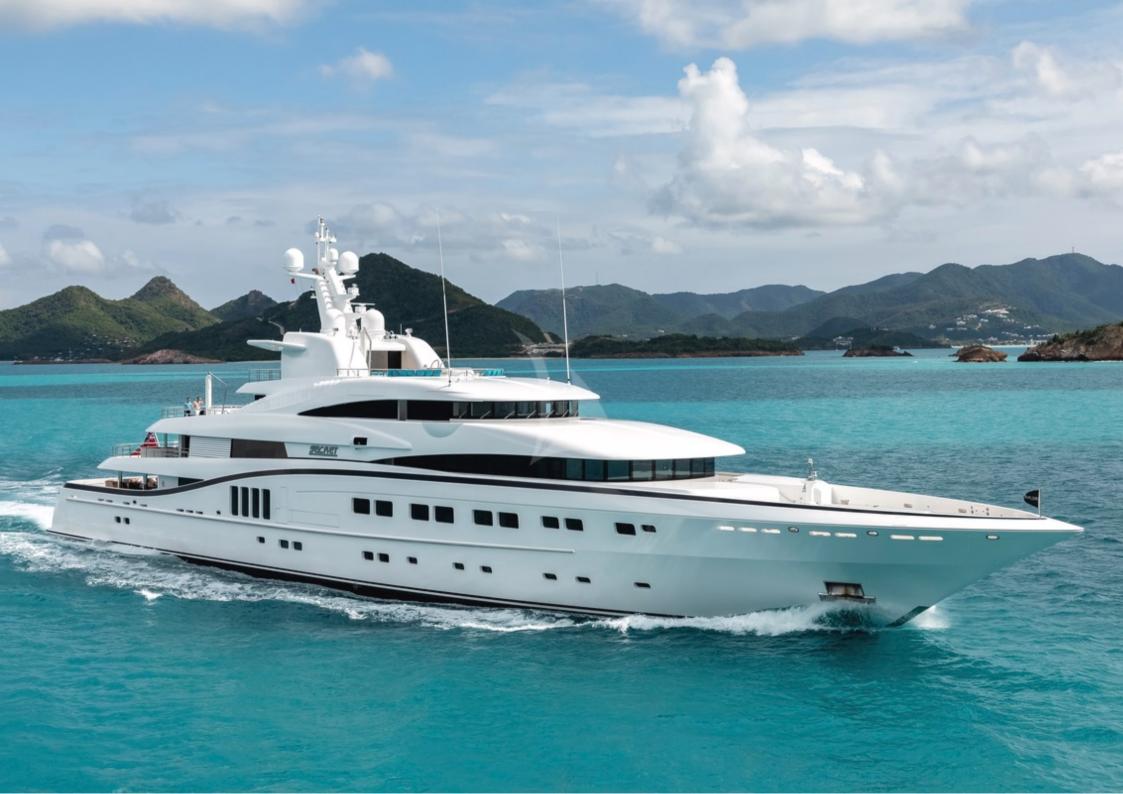

### **SECRET**

**Length**: 82.50 metres (270' 8") **Beam**: 12.40 metres (40' 8") **Draft**: 3.5 metres (11' 4")

Number of Guests: 12 Number of Crew: 23

**Built**: 2013

Builder: Abeking & Rasmussen

Naval Architect: Abeking & Rasmussen

Built by the renowned shipyard Abeking & Rasmussen, her breathtakingly elegant interior originates from Jim Harris and her striking exterior by the acclaimed Sam Sorgiovanni.

SECRET accommodates up to 12 guests, in 6 cabins, with an additional guest-finished cabin for 3 children or staff. Among her other features, SECRET is equipped with a cinema, gymnasium, elevator, massage room, and generous VIP cabin. Commissioned and owned by an experienced yacht Owner, SECRET has consistently been operated and maintained to a very high standard.