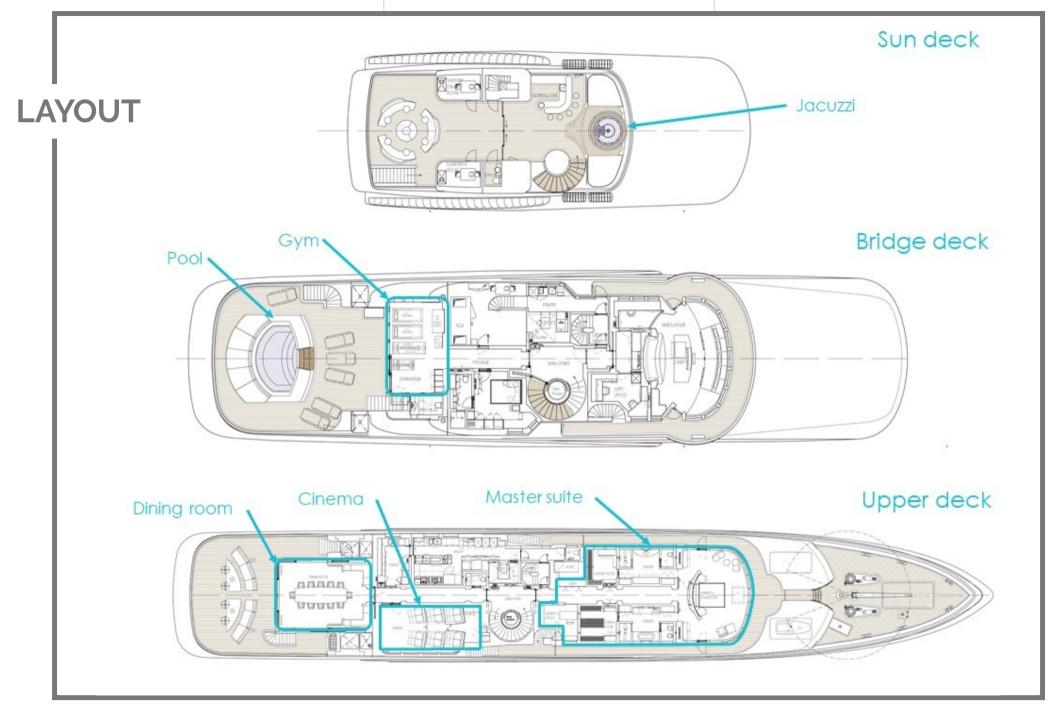

- 5 Elevator serving from the lower deck to the bridge deck
- 6 Jacuzzi on the sun deck & huge pool on the bridge deck
- 7 Northern European quality build
- **8** Zero speed stabilisers

Aerial view

9.85m Vikal Custom Limousine

Sun deck Sun deck

Bridge deck

Bridge deck pool

Main deck aft

Gym

Cinema

Massage room

Main saloon

Main saloon

Bar Elevator

Upper deck Upper deck dining

Master - her's en suite

VIP suite

VIP en suite

Guest cabin - Port aft

Guest cabin - Port forward

Cabins en suite bathrooms

Guest cabin - Lower deck

Guest cabin - Starboard aft

Triple cabin (staff)

9.85m Vikal Custom Limousine

Beach club

Watersports

Jetski