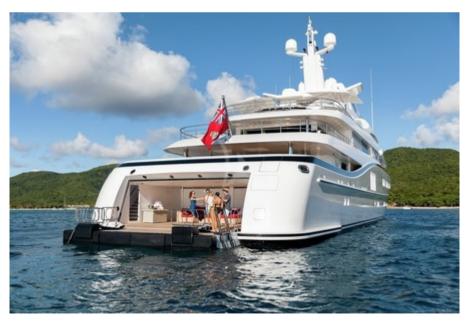

Cabins en suite bathrooms

Guest cabin - Lower deck

Guest cabin - Starboard aft

Triple cabin (staff)

9.85m Vikal Custom Limousine

Beach club

Watersports

Jetski