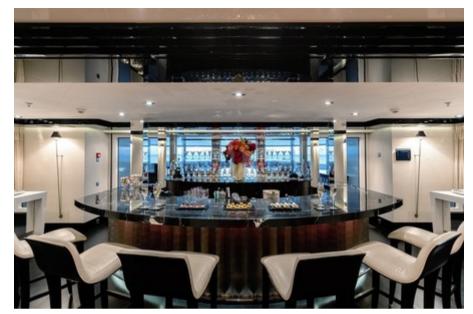

Main saloon

Bar Elevator

Upper deck Upper deck dining

Master - her's en suite

VIP suite

VIP en suite

Guest cabin - Port aft

Guest cabin - Port forward