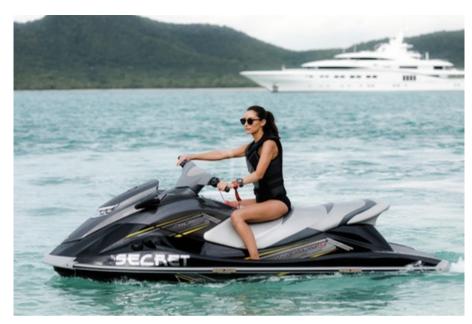

Cabins en suite bathrooms

Guest cabin - Lower deck

Guest cabin - Starboard aft

Triple cabin (staff)

9.85m Vikal Custom Limousine

Beach club

Watersports

Jetski

8.5m (27.9ft) custom Meyer Werft tender with 250hp diesel engine (Max speed 25 knots/12 guests)
4.5m (14.8ft) Zodiac rescue tender with 40hp Yamaha engine (capacity 6 people)

TOYS

4 x Yamaha VXS waverunners - VX1800M, 1212cc