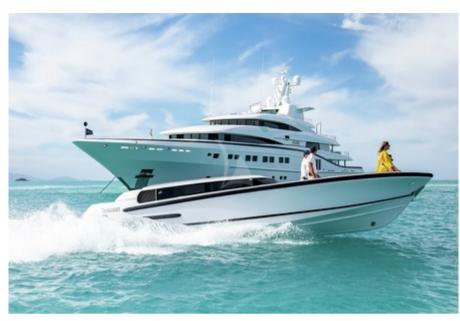

Cabins en suite bathrooms

Guest cabin - Lower deck

Guest cabin - Starboard aft

Triple cabin (staff)

9.85m Vikal Custom Limousine

Beach club

Watersports

Jetski

#### WATERSPORTS

Tenders + Toys: TENDERS

9.9m (32.3ft) Vikal custom limousine tender with 2 x 300hp D4 Volvo diesels engines (Max speed 48  $\,$ 

knots/12 guests)

This low profile luxury tender, designed by Sam Sorgiovanni is built of carbon fiber & modified epoxy. Fitted with Porsche leather seats and a with smooth retractable roof (auto locks at any height) which guests can use to control the airflow through the cabin when moving or when stationary