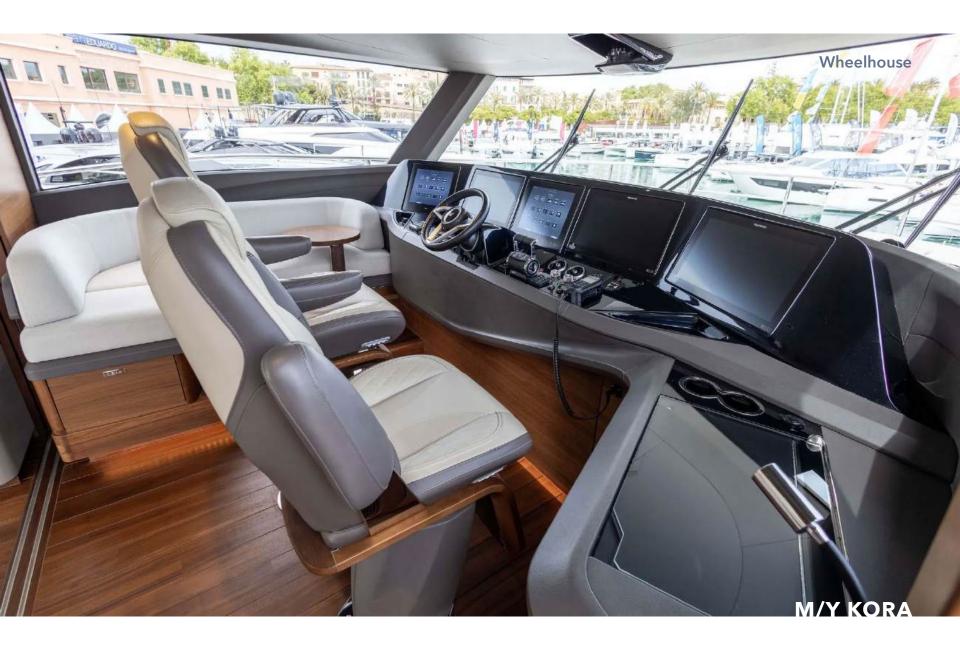

Introducing "Kora," an 80ft Super Flybridge yacht from the innovative X80 series, designed to set a new standard in luxury and space. With five ensuite cabins, she accommodates up to 10 guests, and her super flybridge provides over 30% more interior space than a traditional yacht of this size.

Expansive glazing along the main deck bathes the saloon, galley, and dining area in natural light, creating a seamless connection with the ocean. Her versatile fore and aft decks, along with a private secondary lounge on the flybridge, offer multiple areas for sunbathing, shaded dining, or simply enjoying panoramic views. Perfect for extended voyages, Kora is a top-tier charter yacht with accommodations for a crew of three to ensure a firstclass experience.