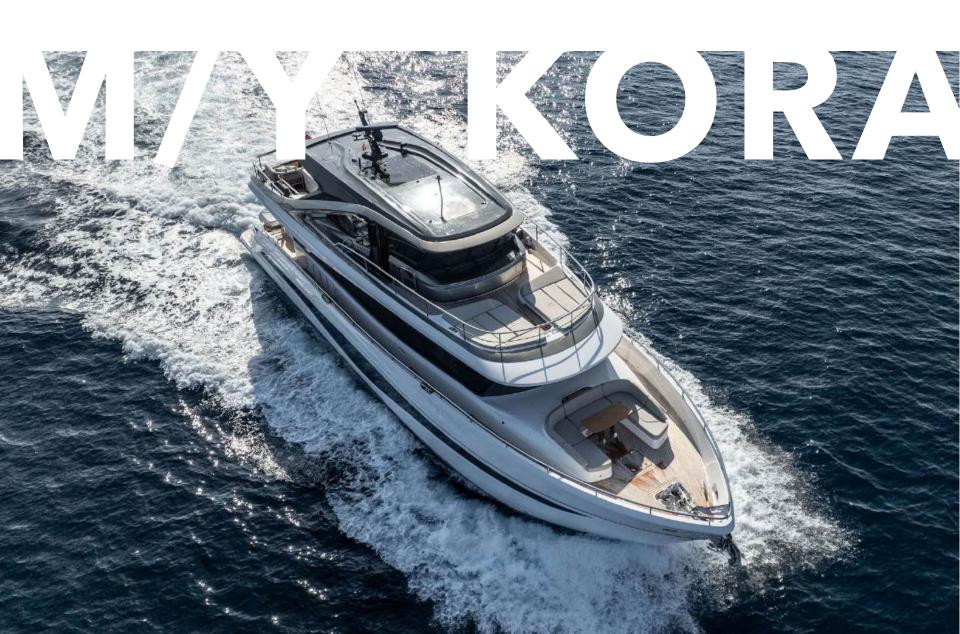

Introducing "Kora," an 80ft Super Flybridge yacht from the innovative X80 series, designed to set a new standard in luxury and space. With five ensuite cabins, she accommodates up to 10 guests, and her super flybridge provides over 30% more interior space than a traditional yacht of this size.

Expansive glazing along the main deck bathes the saloon, galley, and dining area in natural light, creating a seamless connection with the ocean. Her versatile fore and aft decks, along with a private secondary lounge on the flybridge, offer multiple areas for sunbathing, shaded dining, or simply enjoying panoramic views. Perfect for extended voyages, Kora is a top-tier charter yacht with accommodations for a crew of three to ensure a firstclass experience.