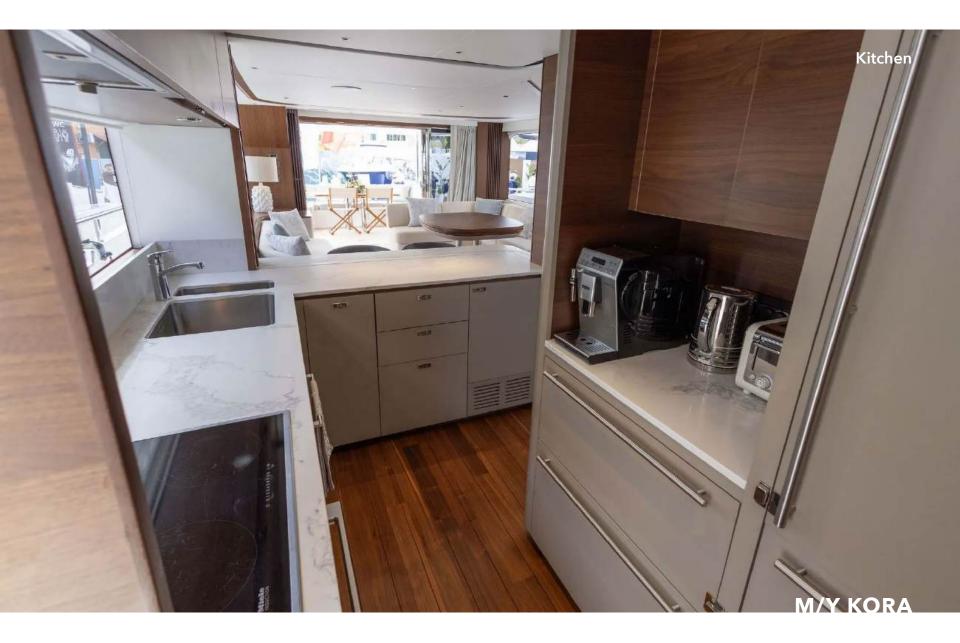

Expansive glazing along the main deck bathes the saloon, galley, and dining area in natural light, creating a seamless connection with the ocean. Her versatile fore and aft decks, along with a private secondary lounge on the flybridge, offer multiple areas for sunbathing, shaded dining, or simply enjoying panoramic views. Perfect for extended voyages, Kora is a top-tier charter yacht with accommodations for a crew of three to ensure a firstclass experience.