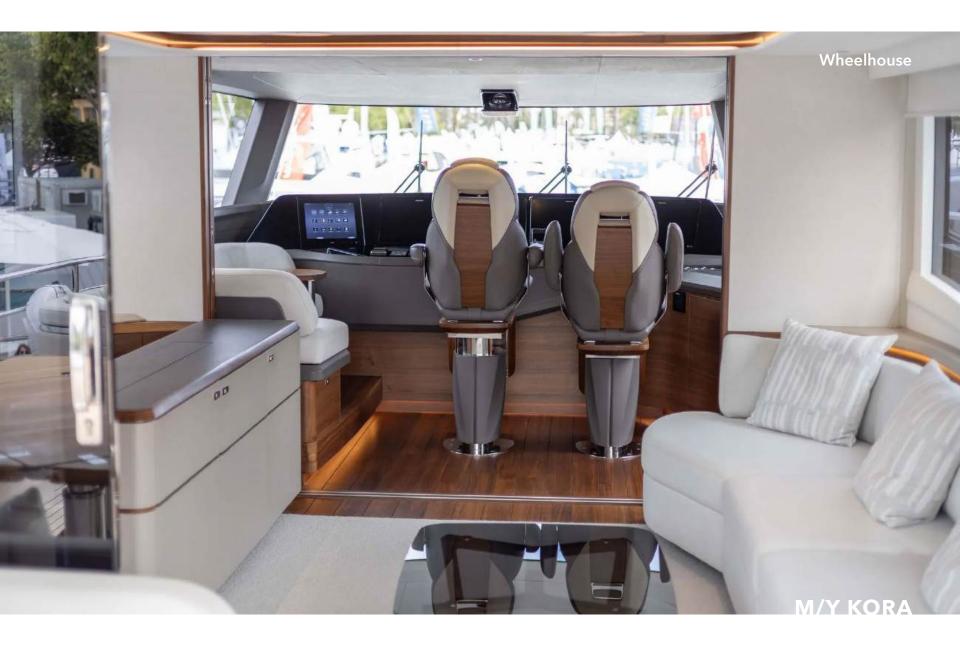

Expansive glazing along the main deck bathes the saloon, galley, and dining area in natural light, creating a seamless connection with the ocean. Her versatile fore and aft decks, along with a private secondary lounge on the flybridge, offer multiple areas for sunbathing, shaded dining, or simply enjoying panoramic views. Perfect for extended voyages, Kora is a top-tier charter yacht with accommodations for a crew of three to ensure a firstclass experience.