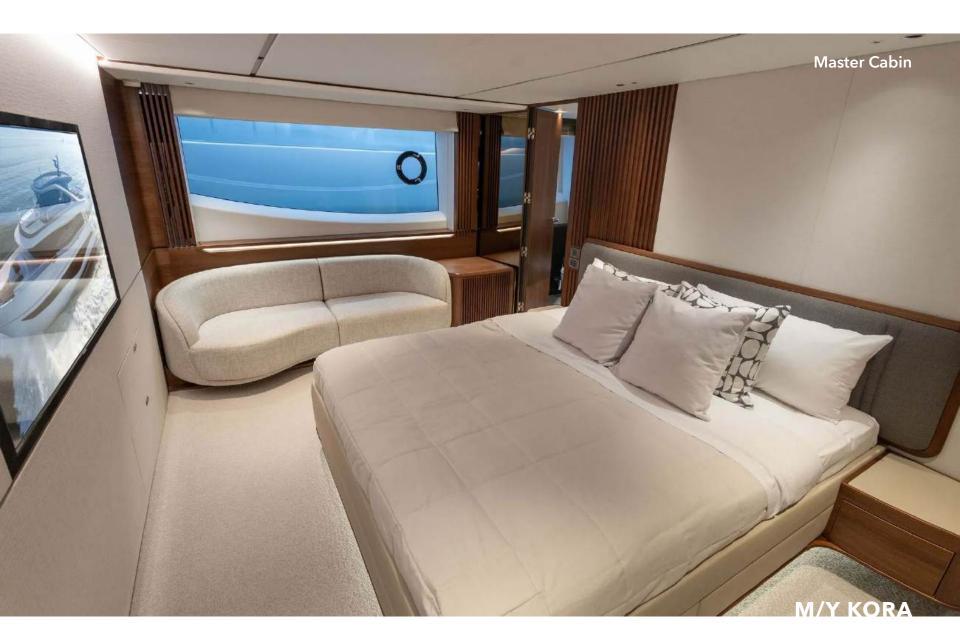

Introducing "Kora," an 80ft Super Flybridge yacht from the innovative X80 series, designed to set a new standard in luxury and space. With five ensuite cabins, she accommodates up to 10 guests, and her super flybridge provides over 30% more interior space than a traditional yacht of this size.

## **KEY FEATURES**

Full Beam Master Cabin
Expansive Glazing Maximises Natural Light
Delivered 2023 - Brand New to Charter Market
Flybridge Includes a Private Secondary Lounge Area
5 Ensuite Cabins Accommodating up to 10 Guests Sleeping
30% More Interior Space than a Traditional Yacht of this Size
Multiple Outdoor Spaces for Sunbathing, Relaxing & Entertaining