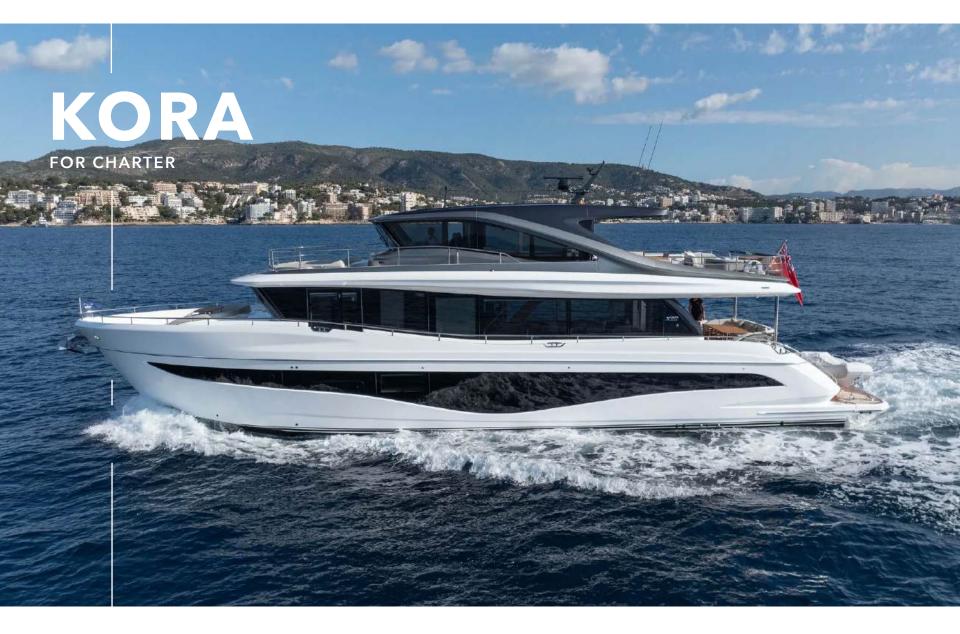

Introducing "Kora," an 80ft Super Flybridge yacht from the innovative X80 series, designed to set a new standard in luxury and space. With five ensuite cabins, she accommodates up to 10 guests, and her super flybridge provides over 30% more interior space than a traditional yacht of this size.