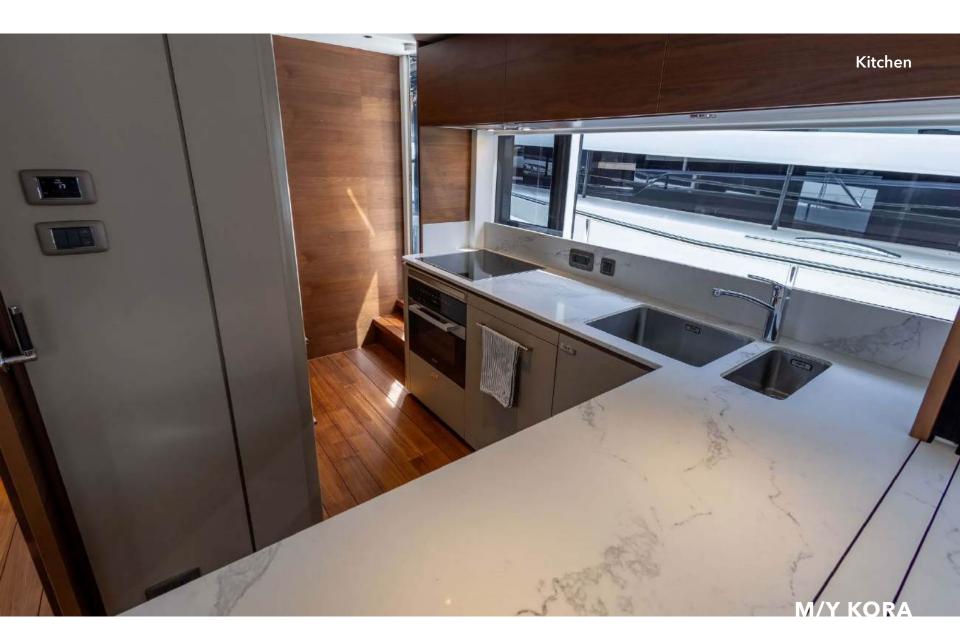

Expansive glazing along the main deck bathes the saloon, galley, and dining area in natural light, creating a seamless connection with the ocean. Her versatile fore and aft decks, along with a private secondary lounge on the flybridge, offer multiple areas for sunbathing, shaded dining, or simply enjoying panoramic views. Perfect for extended voyages, Kora is a top-tier charter yacht with accommodations for a crew of three to ensure a firstclass experience.