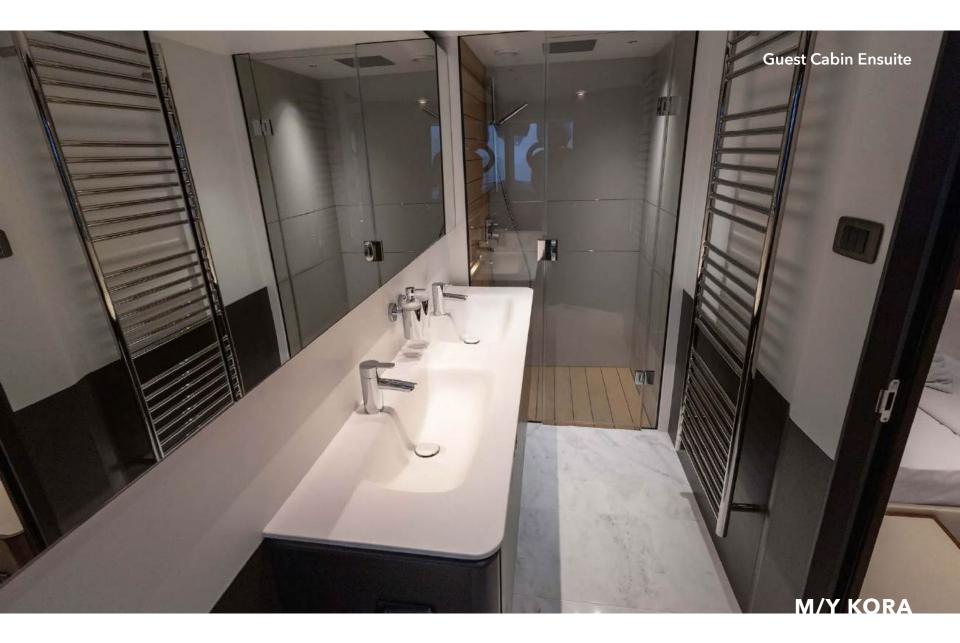

Introducing "Kora," an 80ft Super Flybridge yacht from the innovative X80 series, designed to set a new standard in luxury and space. With five ensuite cabins, she accommodates up to 10 guests, and her super flybridge provides over 30% more interior space than a traditional yacht of this size.