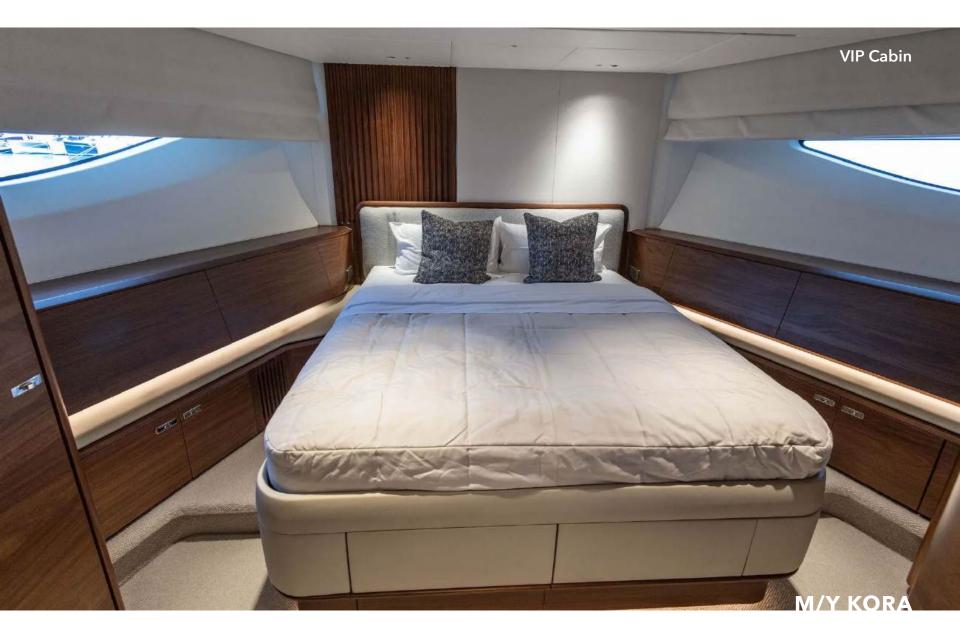

## CHARTER RATES

Weekly High Season Rate: €75,000 + all

Daily High Season Rate:

€12,500 + all

| SPECIFICATIONS        |                                        |
|-----------------------|----------------------------------------|
| Builder/Model:        | Length:                                |
| Princess X80          | 25.18 m (83')                          |
| Year built:           | Draft:                                 |
| 2023                  | 1.86 m (6')                            |
| Flag:                 | Beam:                                  |
| British               | 6.06 m (20')                           |
| Engine:               | Hull Construction:                     |
| 2 x MAN 1650 HP       | GRP                                    |
| Max speed:            | Cruise speed:                          |
| 31 knots              | 25 knots                               |
| Guest cruising:       | Guest sleeping:                        |
| 12                    | 10                                     |
| Number of cabins:     | Crew:                                  |
| 5                     | Captain + 3                            |
| Stabilizer:           | Cabin detail:                          |
| Vector Fin Stabilizer | 1 Master, 1 VIP, 1 Double,<br>- 1 Twin |
|                       |                                        |