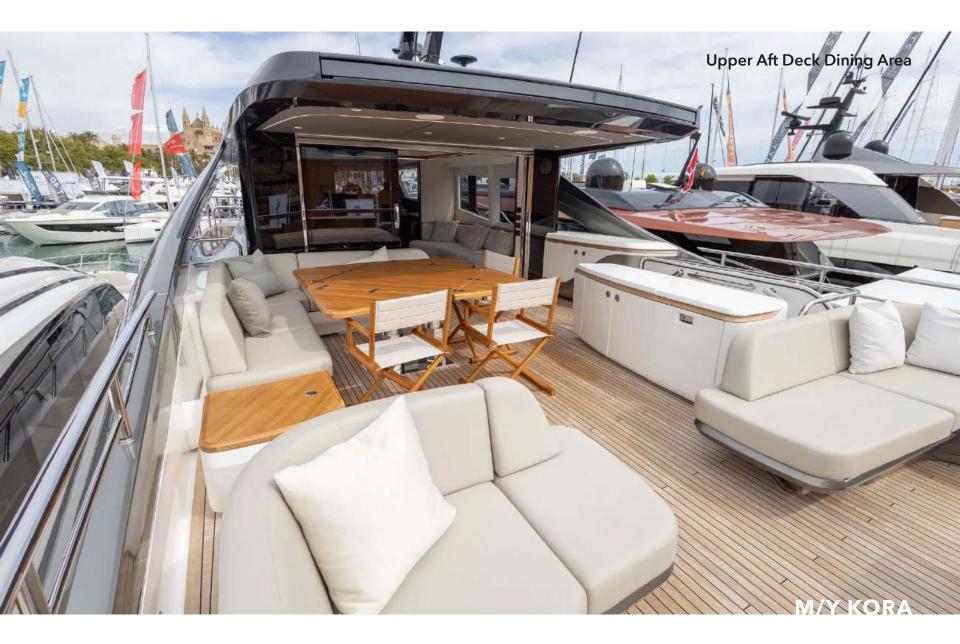

Expansive glazing along the main deck bathes the saloon, galley, and dining area in natural light, creating a seamless connection with the ocean. Her versatile fore and aft decks, along with a private secondary lounge on the flybridge, offer multiple areas for sunbathing, shaded dining, or simply enjoying panoramic views. Perfect for extended voyages, Kora is a top-tier charter yacht with accommodations for a crew of three to ensure a firstclass experience.