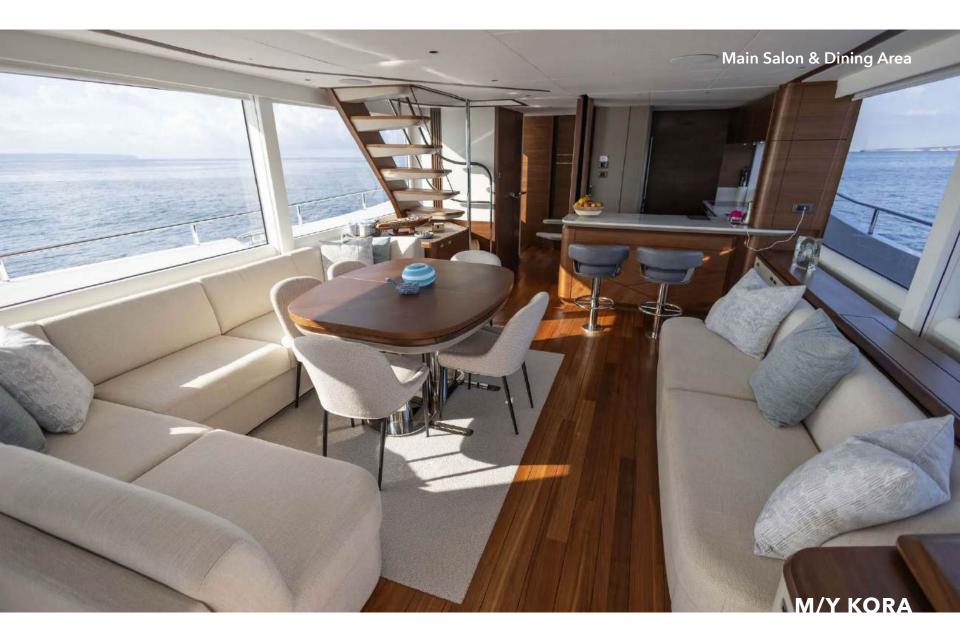

Expansive glazing along the main deck bathes the saloon, galley, and dining area in natural light, creating a seamless connection with the ocean. Her versatile fore and aft decks, along with a private secondary lounge on the flybridge, offer multiple areas for sunbathing, shaded dining, or simply enjoying panoramic views. Perfect for extended voyages, Kora is a top-tier charter yacht with accommodations for a crew of three to ensure a firstclass experience.