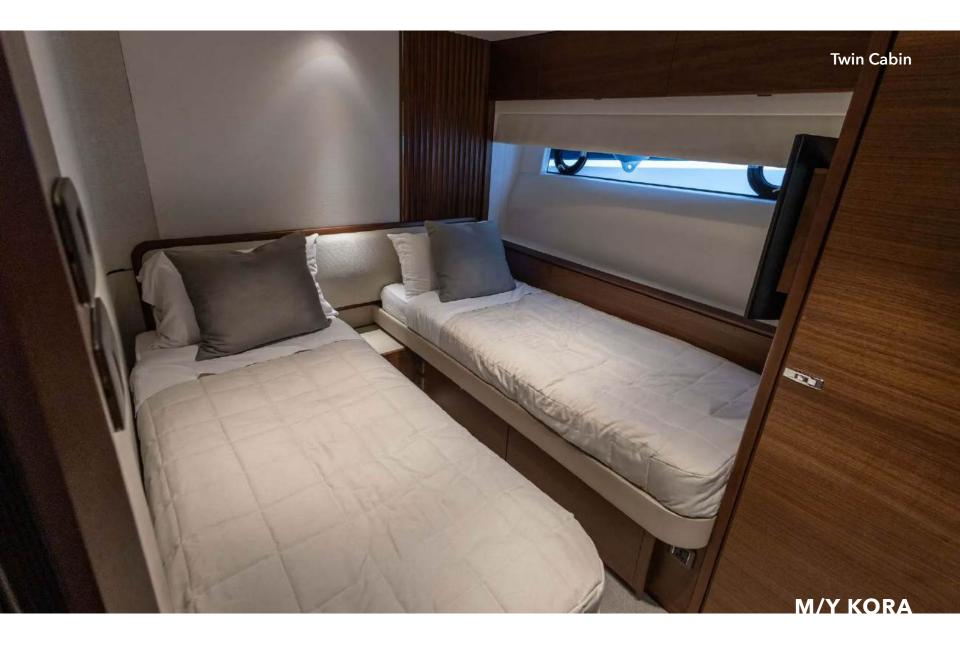

## **KEY FEATURES**

Full Beam Master Cabin
Expansive Glazing Maximises Natural Light
Delivered 2023 - Brand New to Charter Market
Flybridge Includes a Private Secondary Lounge Area
5 Ensuite Cabins Accommodating up to 10 Guests Sleeping
30% More Interior Space than a Traditional Yacht of this Size
Multiple Outdoor Spaces for Sunbathing, Relaxing & Entertaining