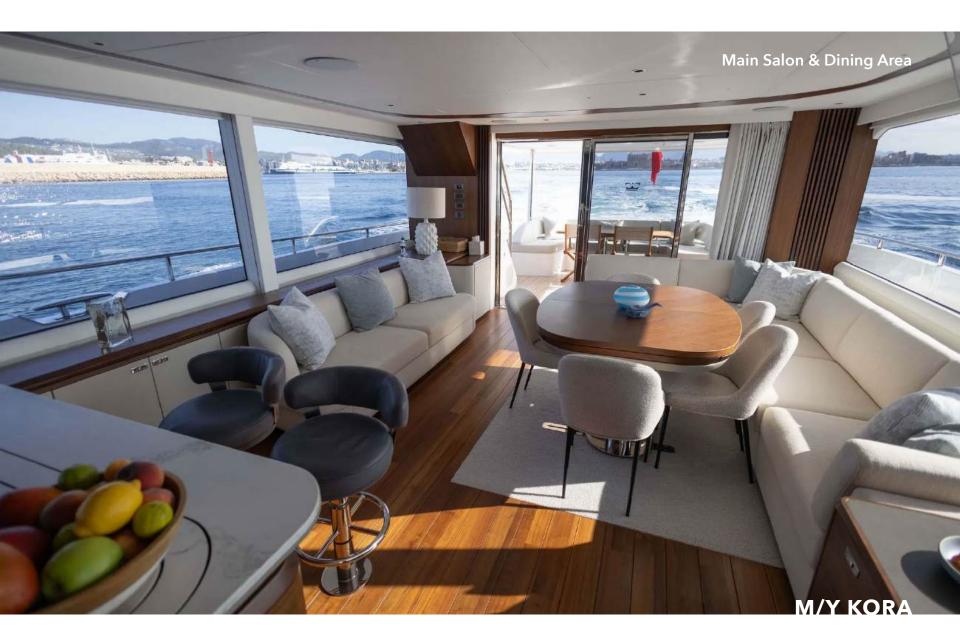

Expansive glazing along the main deck bathes the saloon, galley, and dining area in natural light, creating a seamless connection with the ocean. Her versatile fore and aft decks, along with a private secondary lounge on the flybridge, offer multiple areas for sunbathing, shaded dining, or simply enjoying panoramic views. Perfect for extended voyages, Kora is a top-tier charter yacht with accommodations for a crew of three to ensure a firstclass experience.