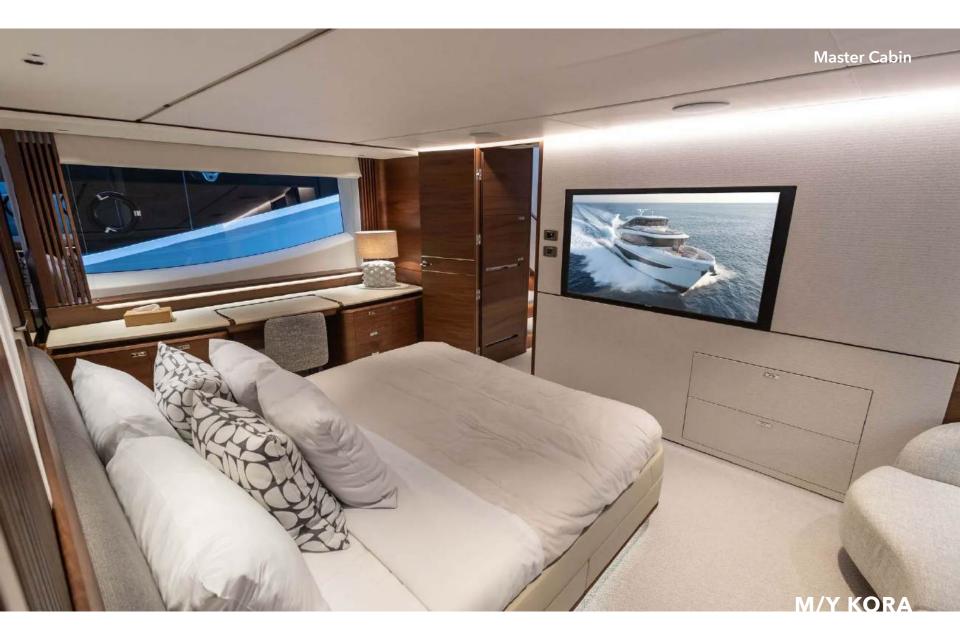

## **KEY FEATURES**

Full Beam Master Cabin
Expansive Glazing Maximises Natural Light
Delivered 2023 - Brand New to Charter Market
Flybridge Includes a Private Secondary Lounge Area
5 Ensuite Cabins Accommodating up to 10 Guests Sleeping
30% More Interior Space than a Traditional Yacht of this Size
Multiple Outdoor Spaces for Sunbathing, Relaxing & Entertaining