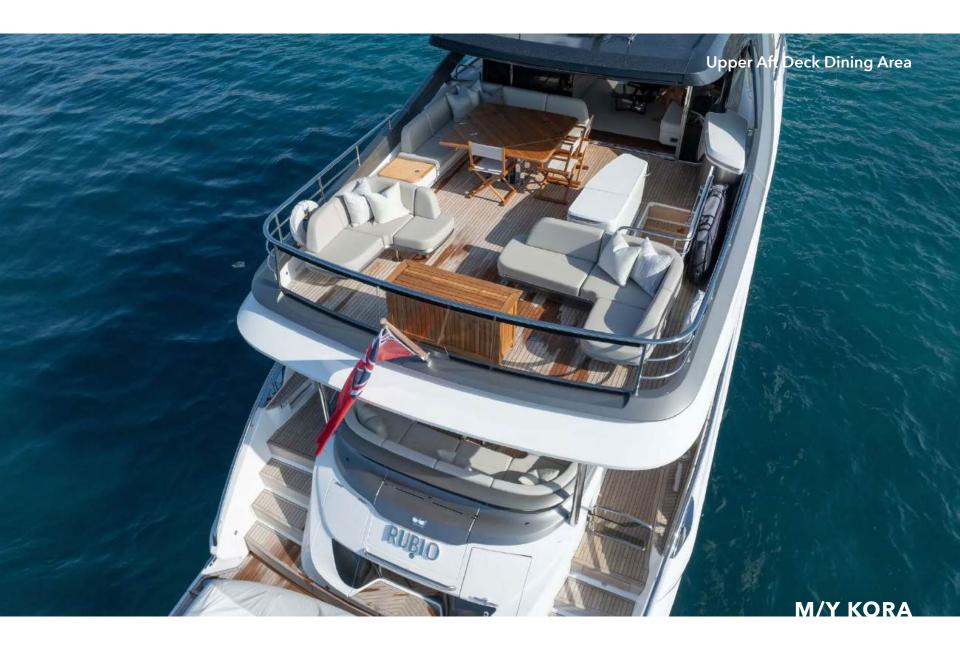

Expansive glazing along the main deck bathes the saloon, galley, and dining area in natural light, creating a seamless connection with the ocean. Her versatile fore and aft decks, along with a private secondary lounge on the flybridge, offer multiple areas for sunbathing, shaded dining, or simply enjoying panoramic views. Perfect for extended voyages, Kora is a top-tier charter yacht with accommodations for a crew of three to ensure a firstclass experience.