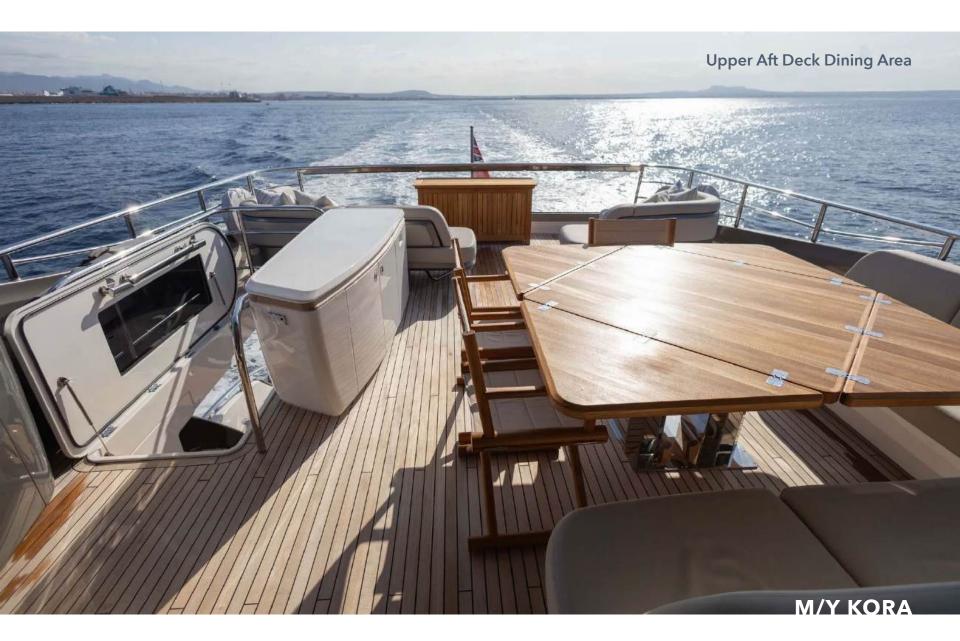

Expansive glazing along the main deck bathes the saloon, galley, and dining area in natural light, creating a seamless connection with the ocean. Her versatile fore and aft decks, along with a private secondary lounge on the flybridge, offer multiple areas for sunbathing, shaded dining, or simply enjoying panoramic views. Perfect for extended voyages, Kora is a top-tier charter yacht with accommodations for a crew of three to ensure a firstclass experience.

## **KEY FEATURES**

Full Beam Master Cabin
Expansive Glazing Maximises Natural Light
Delivered 2023 - Brand New to Charter Market
Flybridge Includes a Private Secondary Lounge Area
5 Ensuite Cabins Accommodating up to 10 Guests Sleeping
30% More Interior Space than a Traditional Yacht of this Size
Multiple Outdoor Spaces for Sunbathing, Relaxing & Entertaining