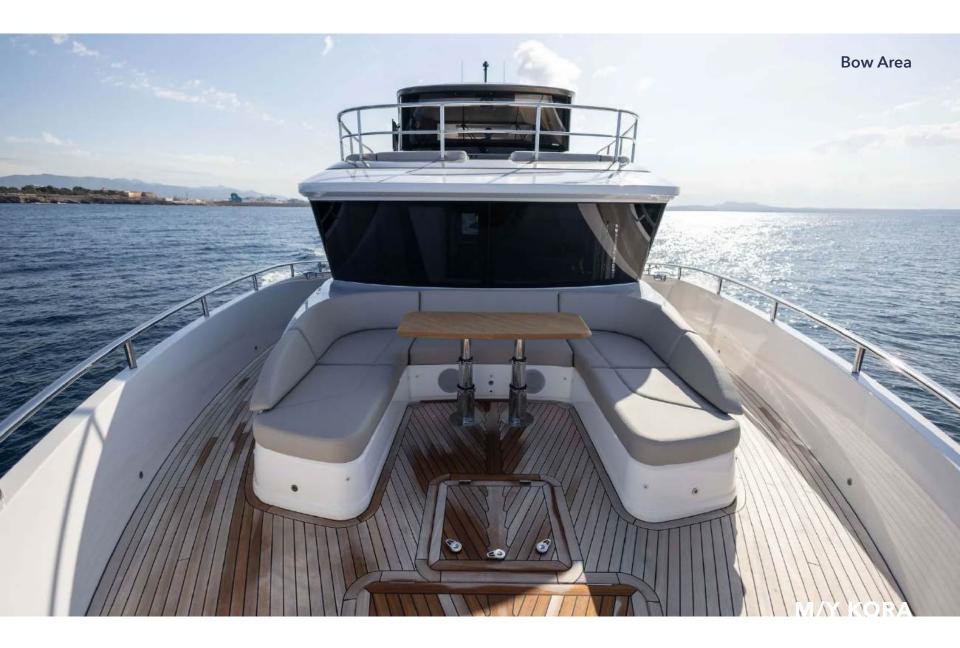

Expansive glazing along the main deck bathes the saloon, galley, and dining area in natural light, creating a seamless connection with the ocean. Her versatile fore and aft decks, along with a private secondary lounge on the flybridge, offer multiple areas for sunbathing, shaded dining, or simply enjoying panoramic views. Perfect for extended voyages, Kora is a top-tier charter yacht with accommodations for a crew of three to ensure a firstclass experience.

## **KEY FEATURES**

Full Beam Master Cabin
Expansive Glazing Maximises Natural Light
Delivered 2023 - Brand New to Charter Market
Flybridge Includes a Private Secondary Lounge Area
5 Ensuite Cabins Accommodating up to 10 Guests Sleeping
30% More Interior Space than a Traditional Yacht of this Size
Multiple Outdoor Spaces for Sunbathing, Relaxing & Entertaining