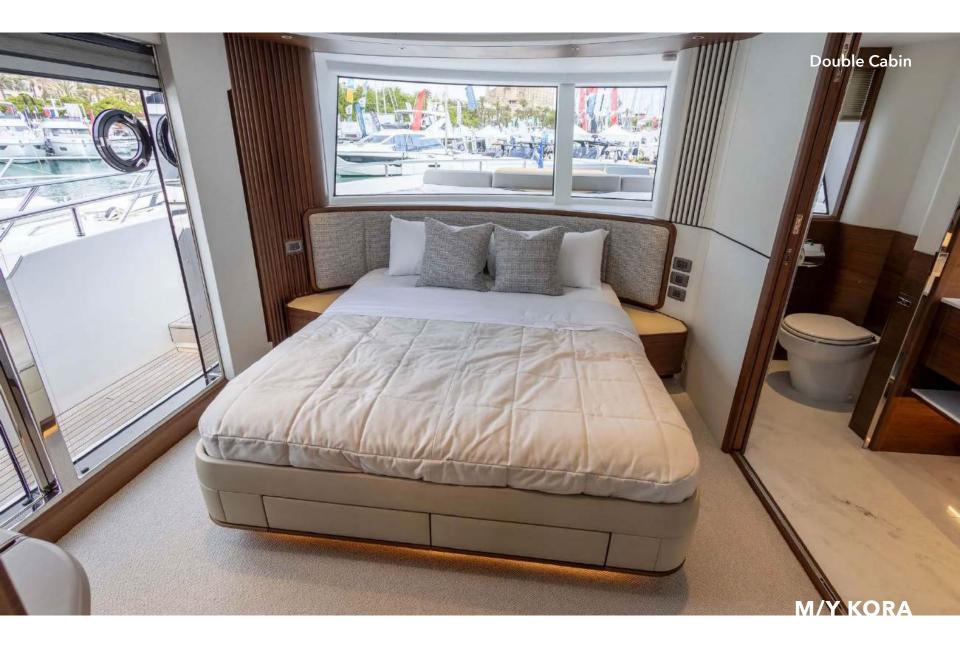

## CHARTER RATES

Weekly High Season Rate: €75,000 + all

Daily High Season Rate:

€12,500 + all

| SPECIFICATIONS        |                                        |
|-----------------------|----------------------------------------|
| Builder/Model:        | Length:                                |
| Princess X80          | 25.18 m (83')                          |
| Year built:           | Draft:                                 |
| 2023                  | 1.86 m (6')                            |
| Flag:                 | Beam:                                  |
| British               | 6.06 m (20')                           |
| Engine:               | Hull Construction:                     |
| 2 x MAN 1650 HP       | GRP                                    |
| Max speed:            | Cruise speed:                          |
| 31 knots              | 25 knots                               |
| Guest cruising:       | Guest sleeping:                        |
| 12                    | 10                                     |
| Number of cabins:     | Crew:                                  |
| 5                     | Captain + 3                            |
| Stabilizer:           | Cabin detail:                          |
| Vector Fin Stabilizer | 1 Master, 1 VIP, 1 Double,<br>- 1 Twin |
|                       |                                        |