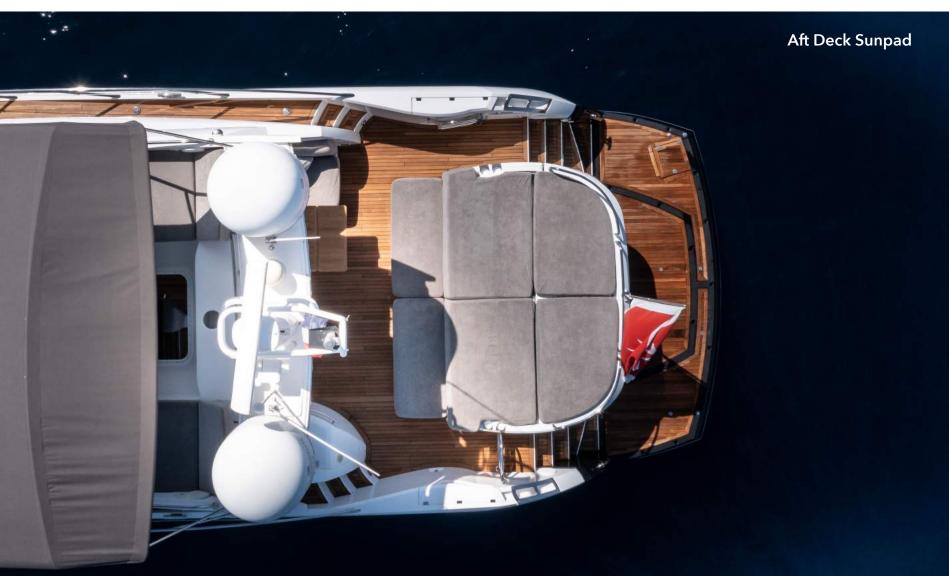

Its sleek hull enables smooth and stable navigation, ensuring a comfortable and exhilarating cruising experience. SO7S accommodates up to 8 guests sleeping across 4 cabins.

Step on board, and you'll find a spacious deck layout designed for relaxation and entertainment. The aft deck offers a generous seating area and a dining table, perfect for enjoying aperitivo al fresco and socializing.