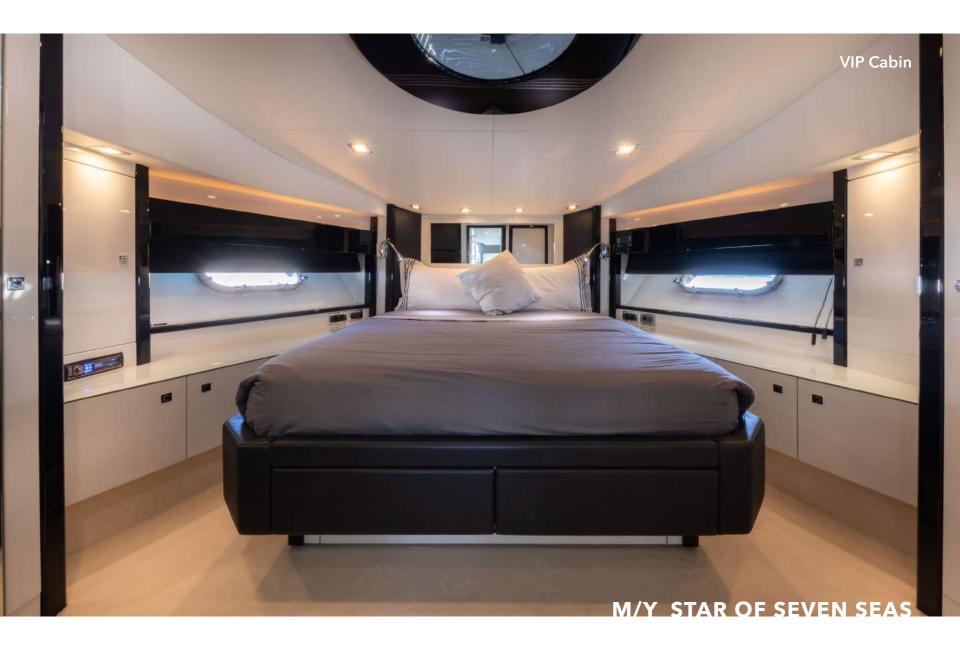

Its sleek hull enables smooth and stable navigation, ensuring a comfortable and exhilarating cruising experience. SO7S accommodates up to 8 guests sleeping across 4 cabins.

Step on board, and you'll find a spacious deck layout designed for relaxation and entertainment. The aft deck offers a generous seating area and a dining table, perfect for enjoying aperitivo al fresco and socializing.

### SPECIFICATIONS

| Builder:            | Length:                                |
|---------------------|----------------------------------------|
| Sunseeker           | 22.80 m (74'10")                       |
| Year built          | Draft:                                 |
| 2011 (2022 Refit)   | 1.83 m (6')                            |
| Flag:               | Beam:                                  |
| Maltese             | 5.38 m (17'8")                         |
| Engine:             | Generator:                             |
| 2 x MAN V12 1800 HP | 1 x Kohler 28 kW                       |
| Max speed:          | Cruise speed:                          |
| 35 knots            | 28 knots                               |
| Guest cruising:     | Guest sleeping:                        |
| 12                  | 8                                      |
| Number of cabins:   | Crew:                                  |
| 4                   | Captain + 1                            |
| Gross tonnage:      | Cabin detail:                          |
| 46.6 GT             | 1 Master, 1 VIP, 1 Twin,<br>bunk cabin |
|                     |                                        |