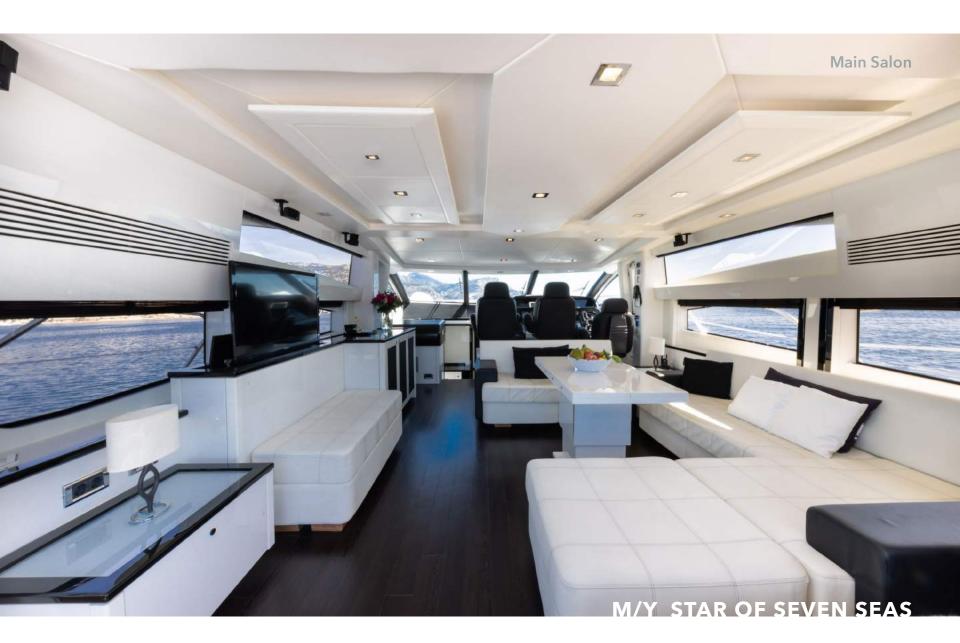

Its sleek hull enables smooth and stable navigation, ensuring a comfortable and exhilarating cruising experience. SO7S accommodates up to 8 guests sleeping across 4 cabins.

Step on board, and you'll find a spacious deck layout designed for relaxation and entertainment. The aft deck offers a generous seating area and a dining table, perfect for enjoying aperitivo al fresco and socializing.