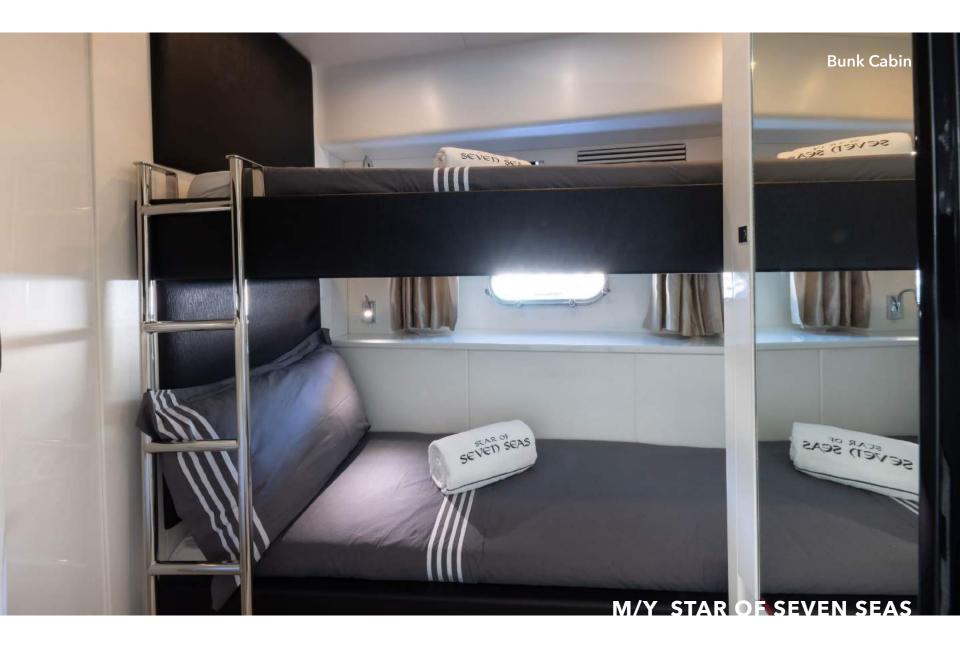

### SPECIFICATIONS

| Builder:            | Length:                                |
|---------------------|----------------------------------------|
| Sunseeker           | 22.80 m (74'10")                       |
| Year built          | Draft:                                 |
| 2011 (2022 Refit)   | 1.83 m (6')                            |
| Flag:               | Beam:                                  |
| Maltese             | 5.38 m (17'8")                         |
| Engine:             | Generator:                             |
| 2 x MAN V12 1800 HP | 1 x Kohler 28 kW                       |
| Max speed:          | Cruise speed:                          |
| 35 knots            | 28 knots                               |
| Guest cruising:     | Guest sleeping:                        |
| 12                  | 8                                      |
| Number of cabins:   | Crew:                                  |
| 4                   | Captain + 1                            |
| Gross tonnage:      | Cabin detail:                          |
| 46.6 GT             | 1 Master, 1 VIP, 1 Twin,<br>bunk cabin |
|                     |                                        |