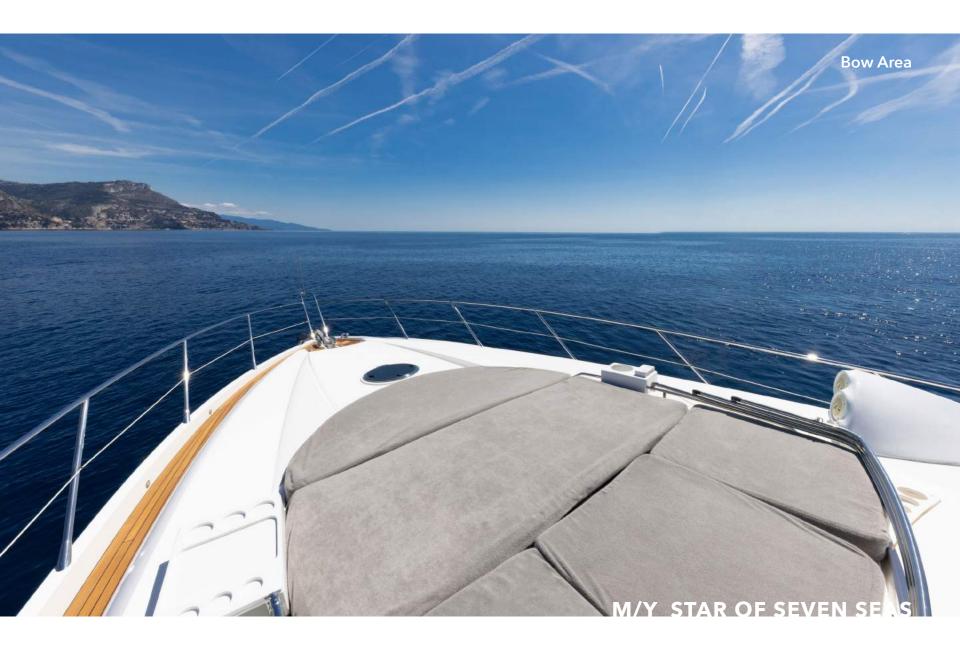

# STAR OF SEVEN SEAS

M/Y Star of Seven Seas is a remarkable vessel that combines power and elegance in a sleek and stylish design. With a length of 74 feet, this yacht features a striking exterior with aggressive lines and a low-slung roof.

Its sleek hull enables smooth and stable navigation, ensuring a comfortable and exhilarating cruising experience. SO7S accommodates up to 8 guests sleeping across 4 cabins.

Step on board, and you'll find a spacious deck layout designed for relaxation and entertainment. The aft deck offers a generous seating area and a dining table, perfect for enjoying aperitivo al fresco and socializing.