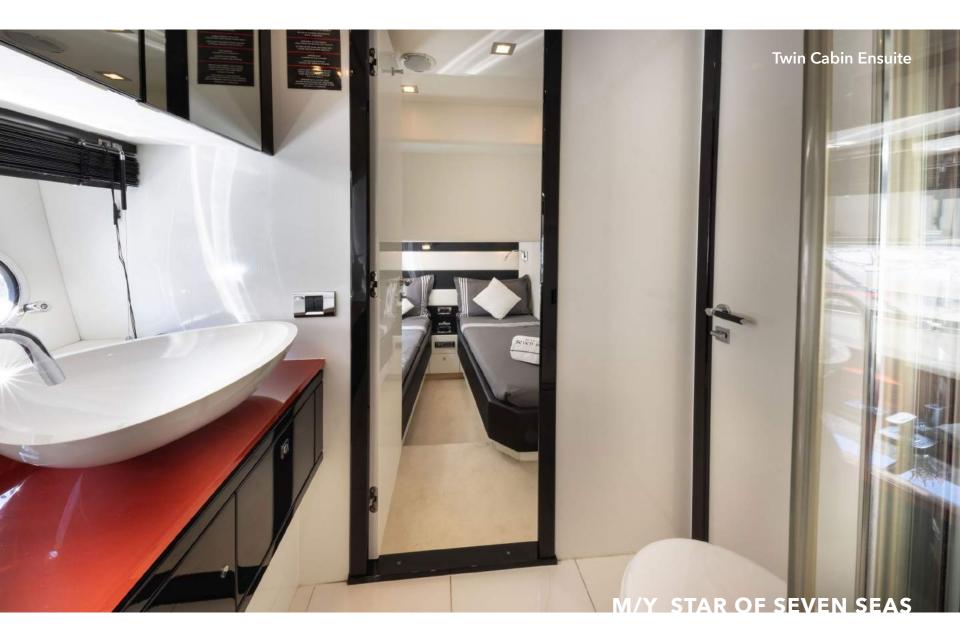

### SPECIFICATIONS

| Builder:            | Length:                                |
|---------------------|----------------------------------------|
| Sunseeker           | 22.80 m (74'10")                       |
| Year built          | Draft:                                 |
| 2011 (2022 Refit)   | 1.83 m (6')                            |
| Flag:               | Beam:                                  |
| Maltese             | 5.38 m (17'8")                         |
| Engine:             | Generator:                             |
| 2 x MAN V12 1800 HP | 1 x Kohler 28 kW                       |
| Max speed:          | Cruise speed:                          |
| 35 knots            | 28 knots                               |
| Guest cruising:     | Guest sleeping:                        |
| 12                  | 8                                      |
| Number of cabins:   | Crew:                                  |
| 4                   | Captain + 1                            |
| Gross tonnage:      | Cabin detail:                          |
| 46.6 GT             | 1 Master, 1 VIP, 1 Twin,<br>bunk cabin |
|                     |                                        |