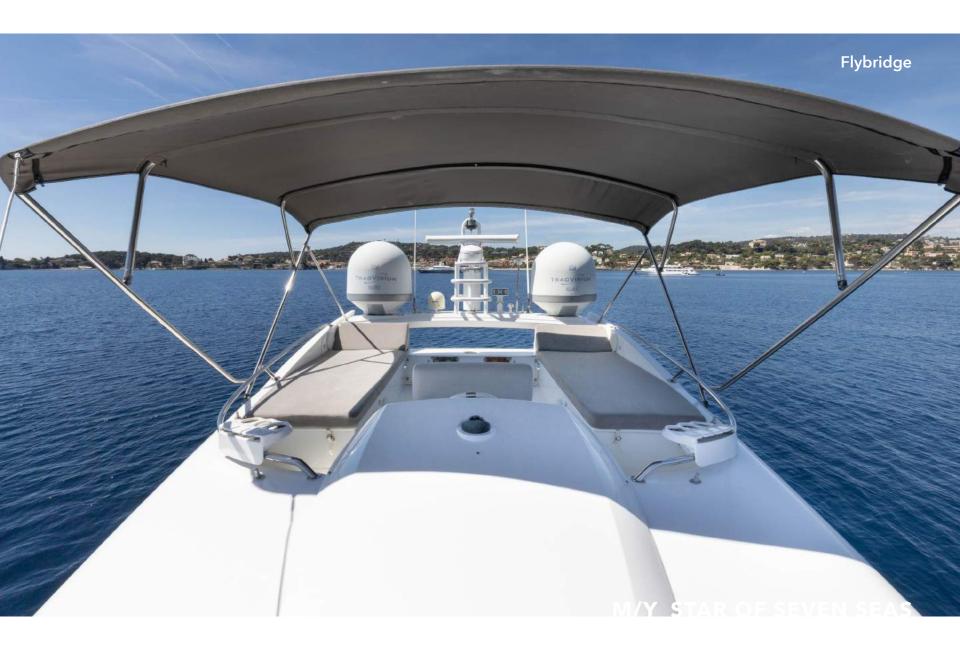

Its sleek hull enables smooth and stable navigation, ensuring a comfortable and exhilarating cruising experience. SO7S accommodates up to 8 guests sleeping across 4 cabins.

Step on board, and you'll find a spacious deck layout designed for relaxation and entertainment. The aft deck offers a generous seating area and a dining table, perfect for enjoying aperitivo al fresco and socializing.