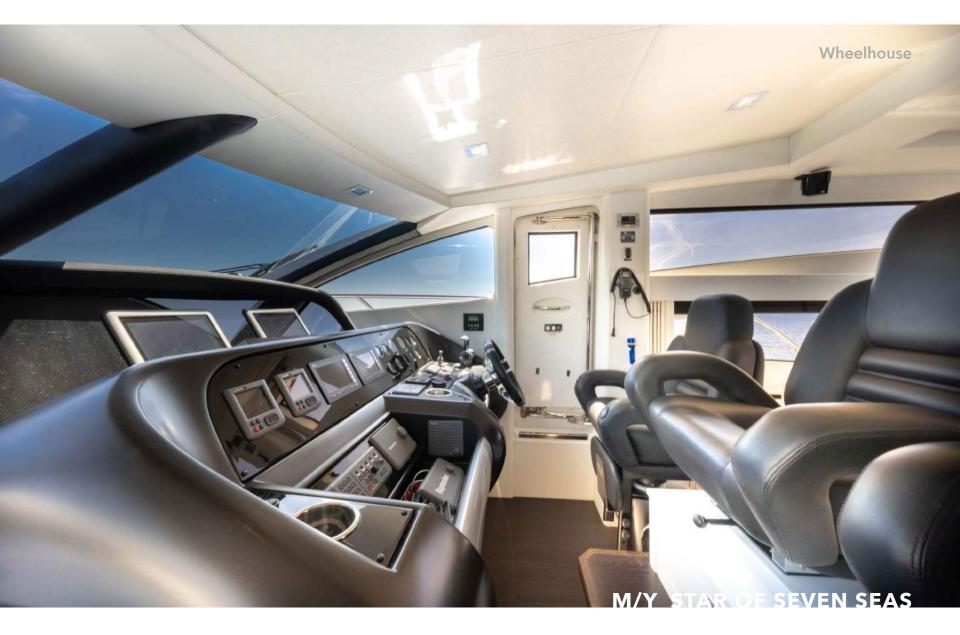

# STAR OF SEVEN SEAS

M/Y Star of Seven Seas is a remarkable vessel that combines power and elegance in a sleek and stylish design. With a length of 74 feet, this yacht features a striking exterior with aggressive lines and a low-slung roof.

Its sleek hull enables smooth and stable navigation, ensuring a comfortable and exhilarating cruising experience. SO7S accommodates up to 8 guests sleeping across 4 cabins.

Step on board, and you'll find a spacious deck layout designed for relaxation and entertainment. The aft deck offers a generous seating area and a dining table, perfect for enjoying aperitivo al fresco and socializing.