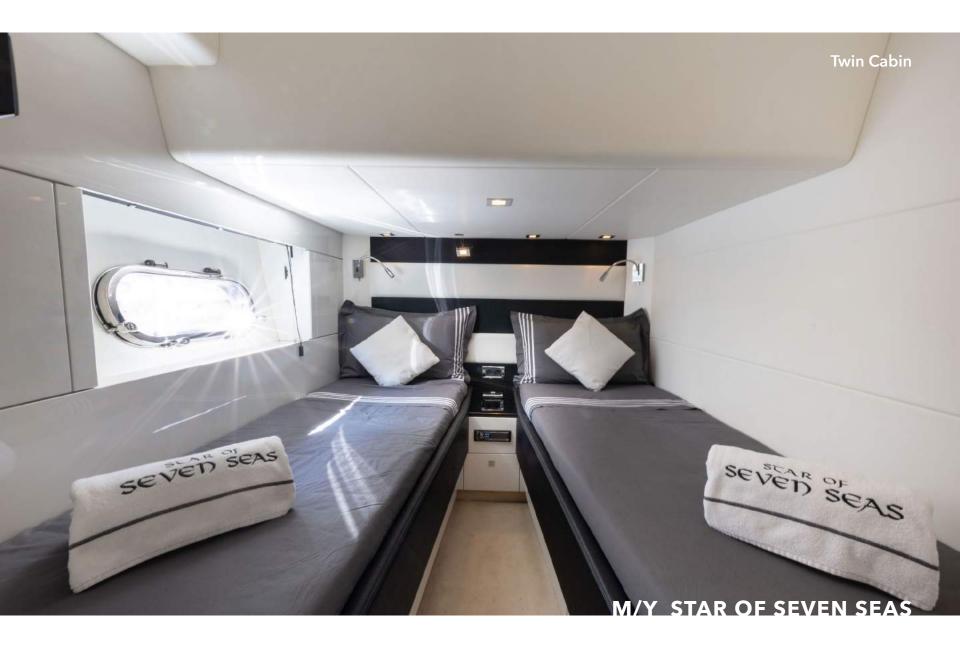

### SPECIFICATIONS

| Builder:            | Length:                                |
|---------------------|----------------------------------------|
| Sunseeker           | 22.80 m (74'10")                       |
| Year built          | Draft:                                 |
| 2011 (2022 Refit)   | 1.83 m (6')                            |
| Flag:               | Beam:                                  |
| Maltese             | 5.38 m (17'8")                         |
| Engine:             | Generator:                             |
| 2 x MAN V12 1800 HP | 1 x Kohler 28 kW                       |
| Max speed:          | Cruise speed:                          |
| 35 knots            | 28 knots                               |
| Guest cruising:     | Guest sleeping:                        |
| 12                  | 8                                      |
| Number of cabins:   | Crew:                                  |
| 4                   | Captain + 1                            |
| Gross tonnage:      | Cabin detail:                          |
| 46.6 GT             | 1 Master, 1 VIP, 1 Twin,<br>bunk cabin |
|                     |                                        |