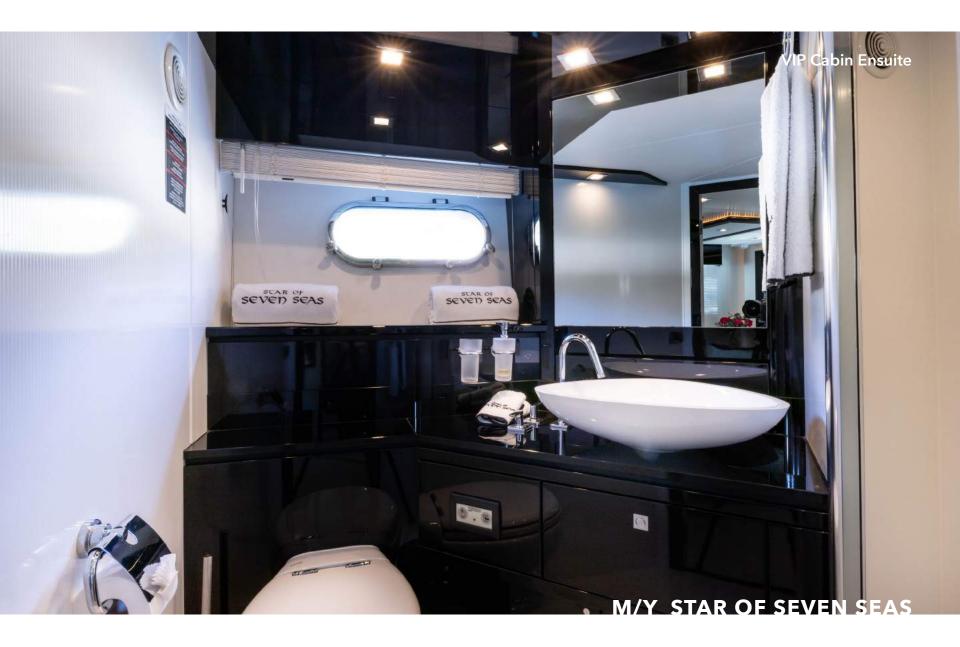

### SPECIFICATIONS

| Builder:            | Length:                                |
|---------------------|----------------------------------------|
| Sunseeker           | 22.80 m (74'10")                       |
| Year built          | Draft:                                 |
| 2011 (2022 Refit)   | 1.83 m (6')                            |
| Flag:               | Beam:                                  |
| Maltese             | 5.38 m (17'8")                         |
| Engine:             | Generator:                             |
| 2 x MAN V12 1800 HP | 1 x Kohler 28 kW                       |
| Max speed:          | Cruise speed:                          |
| 35 knots            | 28 knots                               |
| Guest cruising:     | Guest sleeping:                        |
| 12                  | 8                                      |
| Number of cabins:   | Crew:                                  |
| 4                   | Captain + 1                            |
| Gross tonnage:      | Cabin detail:                          |
| 46.6 GT             | 1 Master, 1 VIP, 1 Twin,<br>bunk cabin |
|                     |                                        |