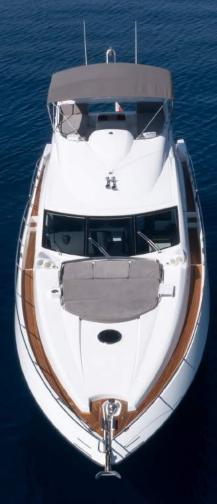

# STAR OF SEVEN SEAS

M/Y Star of Seven Seas is a remarkable vessel that combines power and elegance in a sleek and stylish design. With a length of 74 feet, this yacht features a striking exterior with aggressive lines and a low-slung roof.

Its sleek hull enables smooth and stable navigation, ensuring a comfortable and exhilarating cruising experience. SO7S accommodates up to 8 guests sleeping across 4 cabins.

Step on board, and you'll find a spacious deck layout designed for relaxation and entertainment. The aft deck offers a generous seating area and a dining table, perfect for enjoying aperitivo al fresco and socializing.