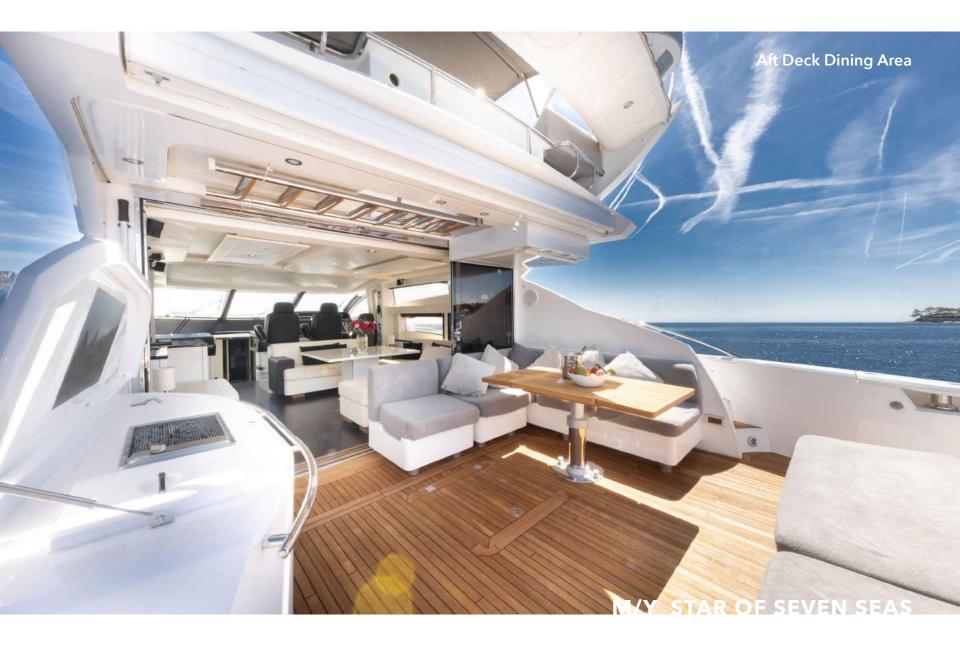

Its sleek hull enables smooth and stable navigation, ensuring a comfortable and exhilarating cruising experience. SO7S accommodates up to 8 guests sleeping across 4 cabins.

Step on board, and you'll find a spacious deck layout designed for relaxation and entertainment. The aft deck offers a generous seating area and a dining table, perfect for enjoying aperitivo al fresco and socializing.

# Aft Deck Dining Area