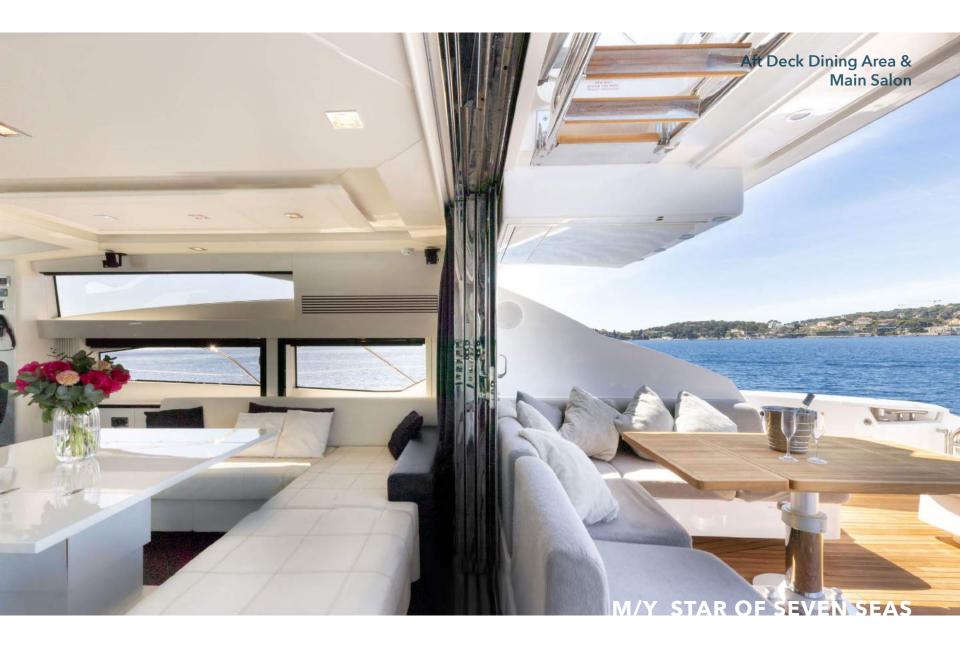

Its sleek hull enables smooth and stable navigation, ensuring a comfortable and exhilarating cruising experience. SO7S accommodates up to 8 guests sleeping across 4 cabins.

Step on board, and you'll find a spacious deck layout designed for relaxation and entertainment. The aft deck offers a generous seating area and a dining table, perfect for enjoying aperitivo al fresco and socializing.

# Aft Deck Dining Area