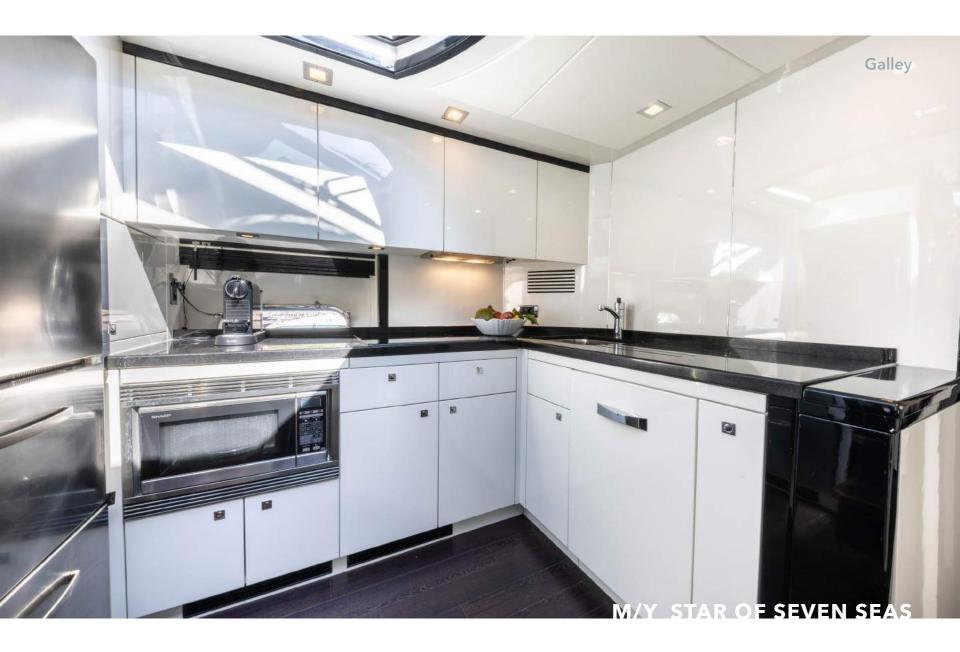

# STAR OF SEVEN SEAS

M/Y Star of Seven Seas is a remarkable vessel that combines power and elegance in a sleek and stylish design. With a length of 74 feet, this yacht features a striking exterior with aggressive lines and a low-slung roof.

Its sleek hull enables smooth and stable navigation, ensuring a comfortable and exhilarating cruising experience. SO7S accommodates up to 8 guests sleeping across 4 cabins.

Step on board, and you'll find a spacious deck layout designed for relaxation and entertainment. The aft deck offers a generous seating area and a dining table, perfect for enjoying aperitivo al fresco and socializing.