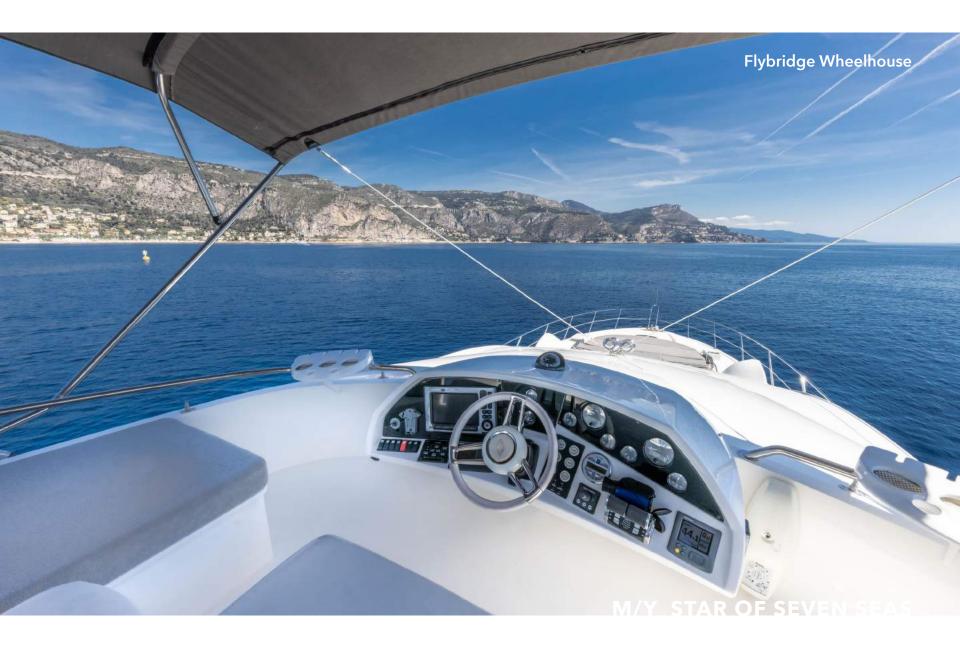

Its sleek hull enables smooth and stable navigation, ensuring a comfortable and exhilarating cruising experience. SO7S accommodates up to 8 guests sleeping across 4 cabins.

Step on board, and you'll find a spacious deck layout designed for relaxation and entertainment. The aft deck offers a generous seating area and a dining table, perfect for enjoying aperitivo al fresco and socializing.