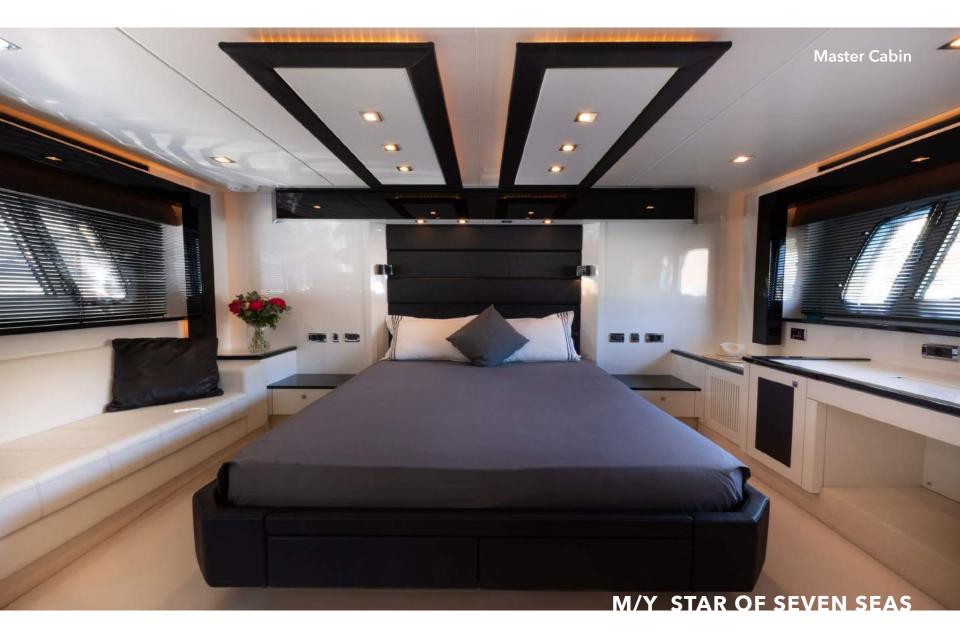

Its sleek hull enables smooth and stable navigation, ensuring a comfortable and exhilarating cruising experience. SO7S accommodates up to 8 guests sleeping across 4 cabins.

Step on board, and you'll find a spacious deck layout designed for relaxation and entertainment. The aft deck offers a generous seating area and a dining table, perfect for enjoying aperitivo al fresco and socializing.

### SPECIFICATIONS

| Builder:            | Length:                                |
|---------------------|----------------------------------------|
| Sunseeker           | 22.80 m (74'10")                       |
| Year built          | Draft:                                 |
| 2011 (2022 Refit)   | 1.83 m (6')                            |
| Flag:               | Beam:                                  |
| Maltese             | 5.38 m (17'8")                         |
| Engine:             | Generator:                             |
| 2 x MAN V12 1800 HP | 1 x Kohler 28 kW                       |
| Max speed:          | Cruise speed:                          |
| 35 knots            | 28 knots                               |
| Guest cruising:     | Guest sleeping:                        |
| 12                  | 8                                      |
| Number of cabins:   | Crew:                                  |
| 4                   | Captain + 1                            |
| Gross tonnage:      | Cabin detail:                          |
| 46.6 GT             | 1 Master, 1 VIP, 1 Twin,<br>bunk cabin |
|                     |                                        |