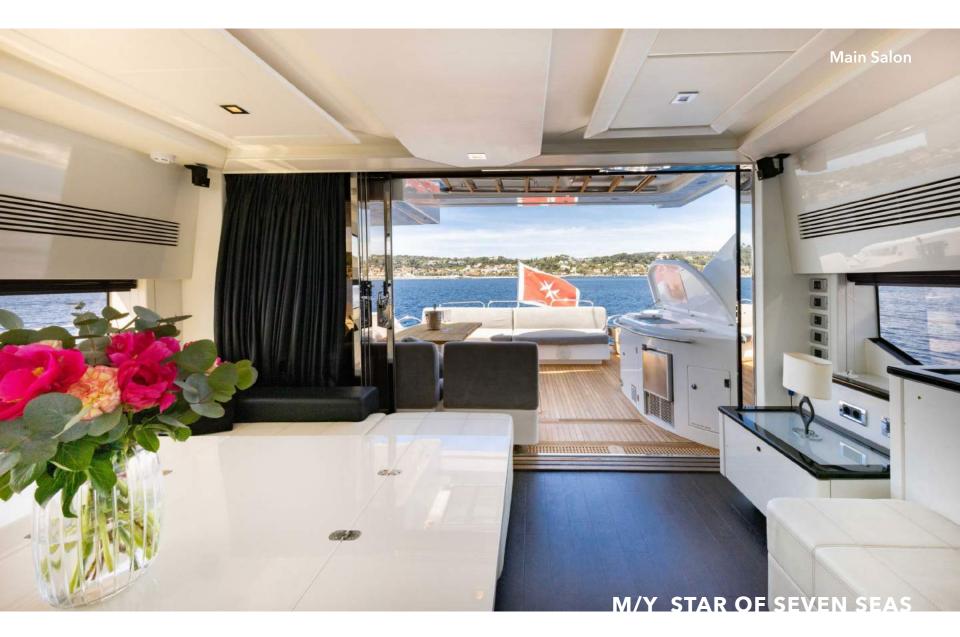

# STAR OF SEVEN SEAS

M/Y Star of Seven Seas is a remarkable vessel that combines power and elegance in a sleek and stylish design. With a length of 74 feet, this yacht features a striking exterior with aggressive lines and a low-slung roof.

Its sleek hull enables smooth and stable navigation, ensuring a comfortable and exhilarating cruising experience. SO7S accommodates up to 8 guests sleeping across 4 cabins.

Step on board, and you'll find a spacious deck layout designed for relaxation and entertainment. The aft deck offers a generous seating area and a dining table, perfect for enjoying aperitivo al fresco and socializing.

# Aft Deck Dining Area