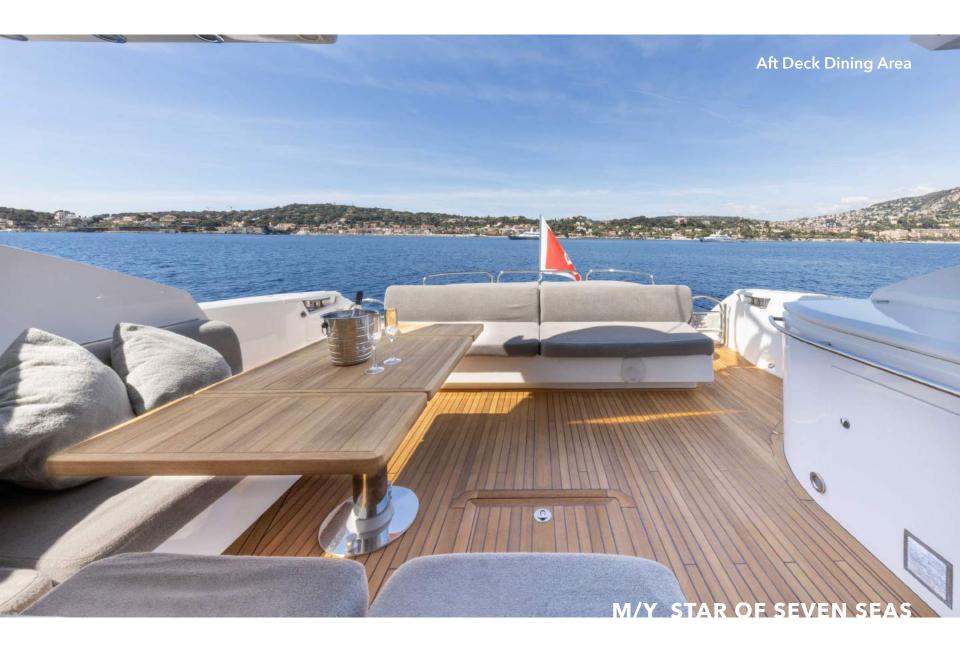

Its sleek hull enables smooth and stable navigation, ensuring a comfortable and exhilarating cruising experience. SO7S accommodates up to 8 guests sleeping across 4 cabins.

Step on board, and you'll find a spacious deck layout designed for relaxation and entertainment. The aft deck offers a generous seating area and a dining table, perfect for enjoying aperitivo al fresco and socializing.

# Aft Deck Dining Area