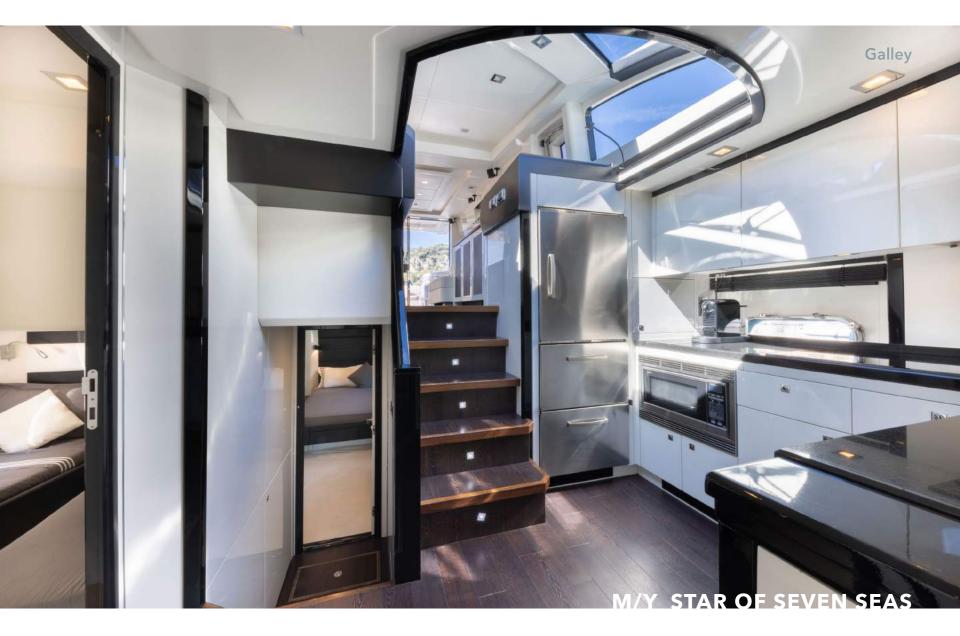

# STAR OF SEVEN SEAS

M/Y Star of Seven Seas is a remarkable vessel that combines power and elegance in a sleek and stylish design. With a length of 74 feet, this yacht features a striking exterior with aggressive lines and a low-slung roof.

Its sleek hull enables smooth and stable navigation, ensuring a comfortable and exhilarating cruising experience. SO7S accommodates up to 8 guests sleeping across 4 cabins.

Step on board, and you'll find a spacious deck layout designed for relaxation and entertainment. The aft deck offers a generous seating area and a dining table, perfect for enjoying aperitivo al fresco and socializing.