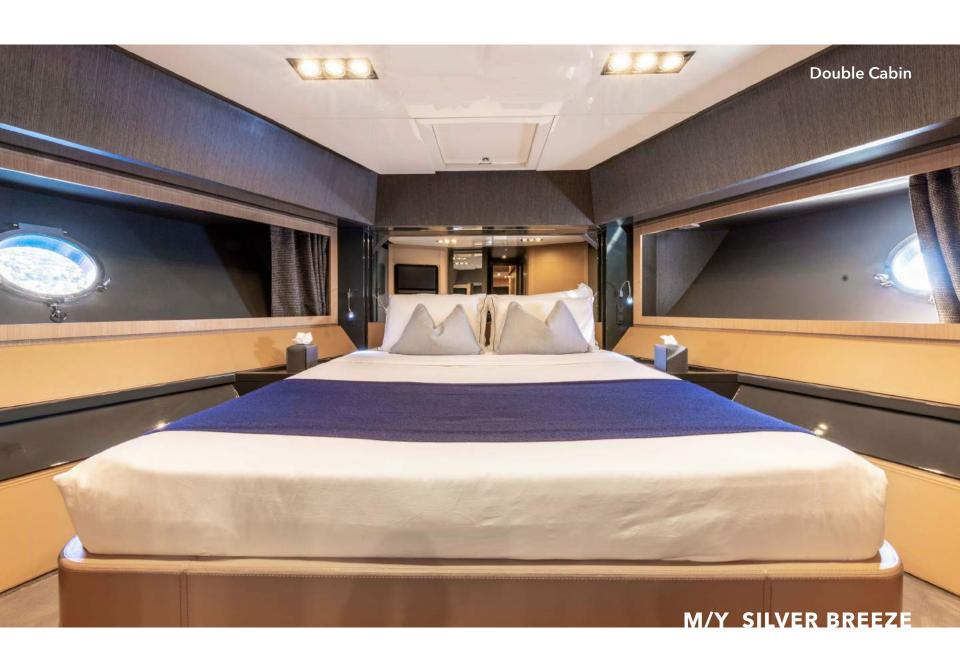

Silver Breeze's spacious interior layout sleeps up to 8 guests in 4 rooms, including a master suite, 1 double cabin and 2 twin cabins. She is also capable of carrying up to 4 crew members onboard to ensure a relaxed luxury yacht experience. Timeless styling, beautiful furnishings and sumptuous seating feature throughout to create an elegant and comfortable atmosphere.