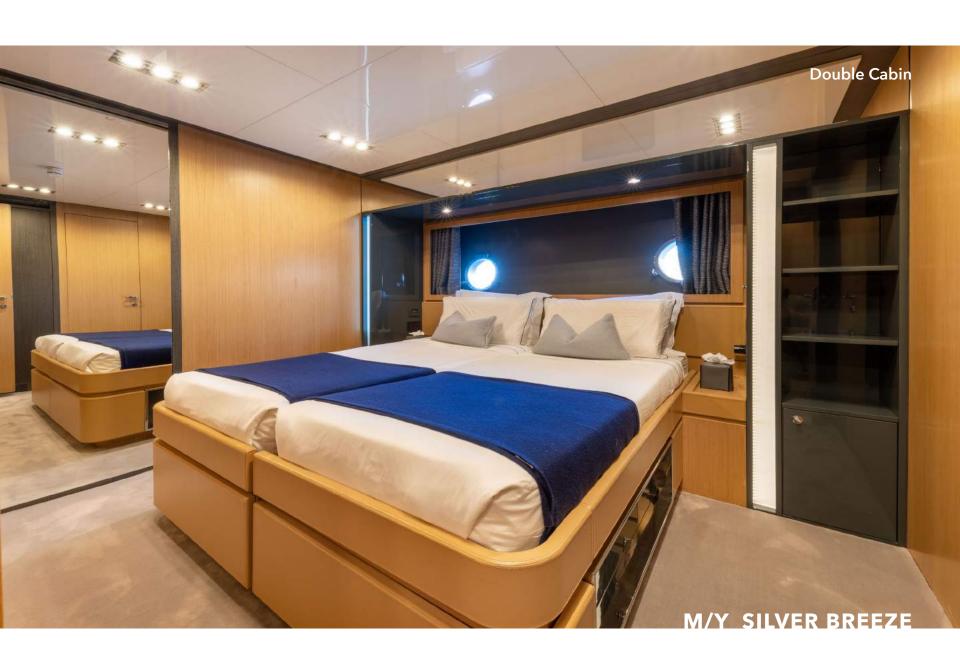

Silver Breeze's spacious interior layout sleeps up to 8 guests in 4 rooms, including a master suite, 1 double cabin and 2 twin cabins. She is also capable of carrying up to 4 crew members onboard to ensure a relaxed luxury yacht experience. Timeless styling, beautiful furnishings and sumptuous seating feature throughout to create an elegant and comfortable atmosphere.