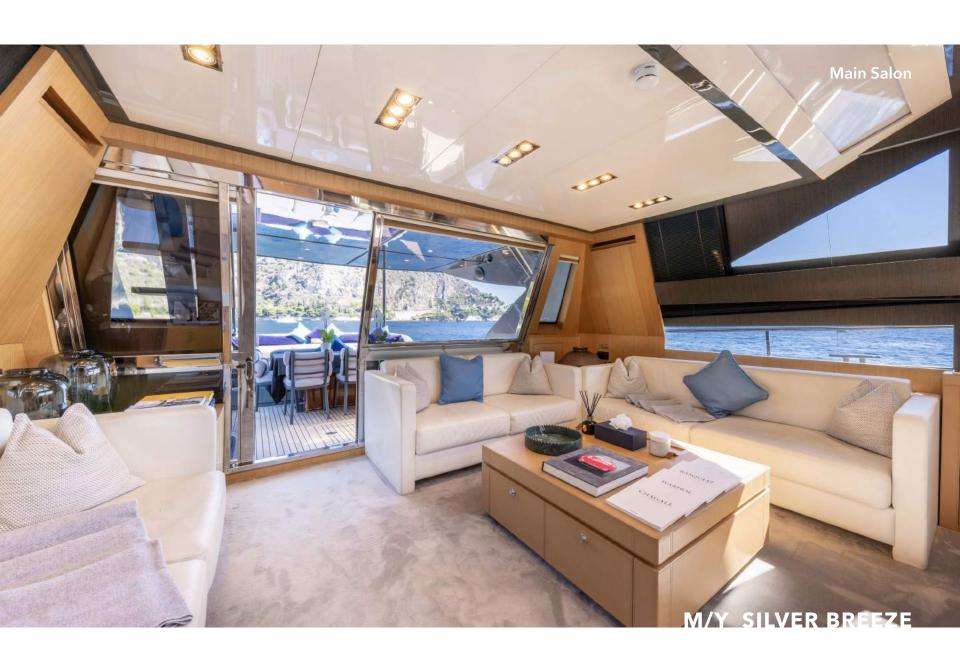

Silver Breeze's spacious interior layout sleeps up to 8 guests in 4 rooms, including a master suite, 1 double cabin and 2 twin cabins. She is also capable of carrying up to 4 crew members onboard to ensure a relaxed luxury yacht experience. Timeless styling, beautiful furnishings and sumptuous seating feature throughout to create an elegant and comfortable atmosphere.