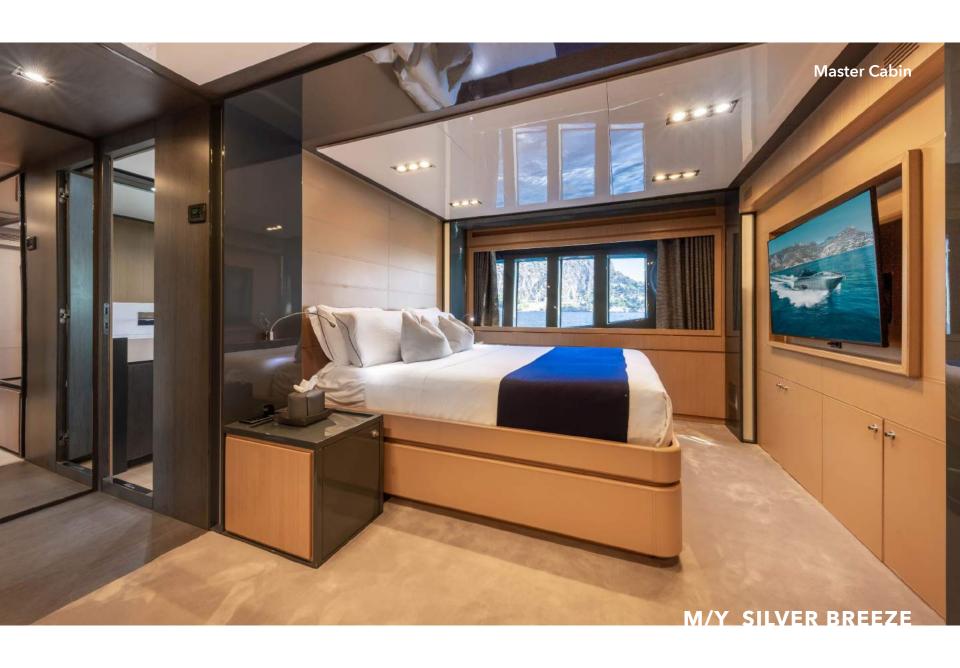

Silver Breeze's spacious interior layout sleeps up to 8 guests in 4 rooms, including a master suite, 1 double cabin and 2 twin cabins. She is also capable of carrying up to 4 crew members onboard to ensure a relaxed luxury yacht experience. Timeless styling, beautiful furnishings and sumptuous seating feature throughout to create an elegant and comfortable atmosphere.

#### **SPECIFICATIONS** Builder/Model: Length: Riva 26.40 m (87') Year built: Draft: 2010 (2023 Refit) 1.82 m (6') Beam: Flag: 6.20 m (20') British Engine: Hull Construction: 2 x MTU 16V 2000 M93 GRP Max speed: Cruise speed: 38 knots 30 knots Guest sleeping: Guest cruising: 12 Number of cabins: Crew: Captain + 3 Cabin detail: Generator: 1 Master, 2 Double, 1 Kohler & Cummins Onan Twin M/Y SILVER BREEZE