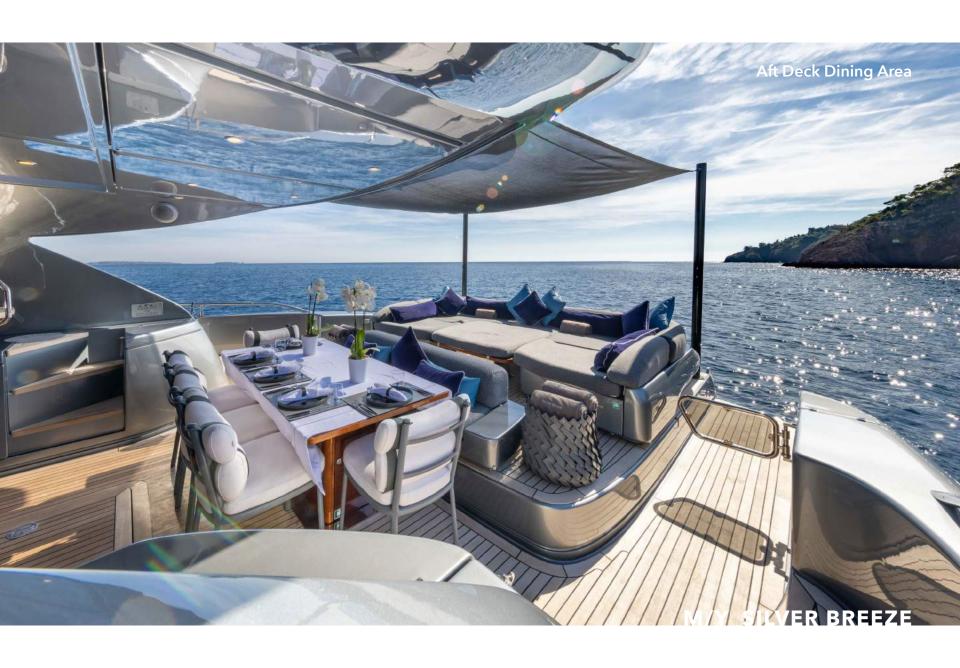

Silver Breeze's impressive leisure and entertainment facilities make her the ideal charter yacht for socialising and entertaining with family and friends.

She is built with a GRP hull and GRP superstructure. With a cruising speed of 30 knots, a maximum speed of 38 knots and a range of 230nm from 7,500litre fuel tanks, she is a great combination of high-performance and style.