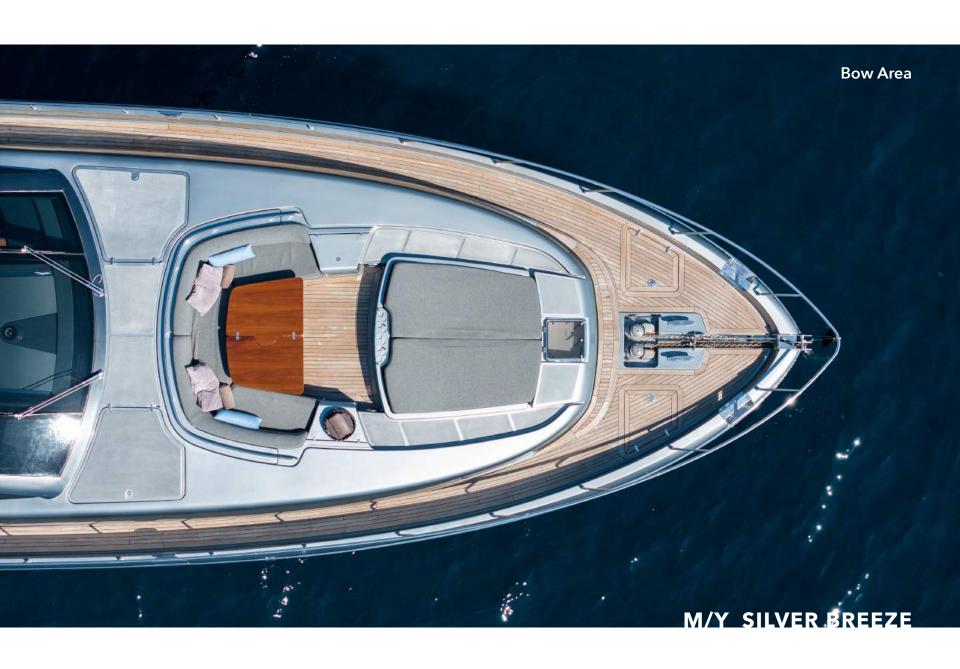

Silver Breeze's impressive leisure and entertainment facilities make her the ideal charter yacht for socialising and entertaining with family and friends.

She is built with a GRP hull and GRP superstructure. With a cruising speed of 30 knots, a maximum speed of 38 knots and a range of 230nm from 7,500litre fuel tanks, she is a great combination of high-performance and style.