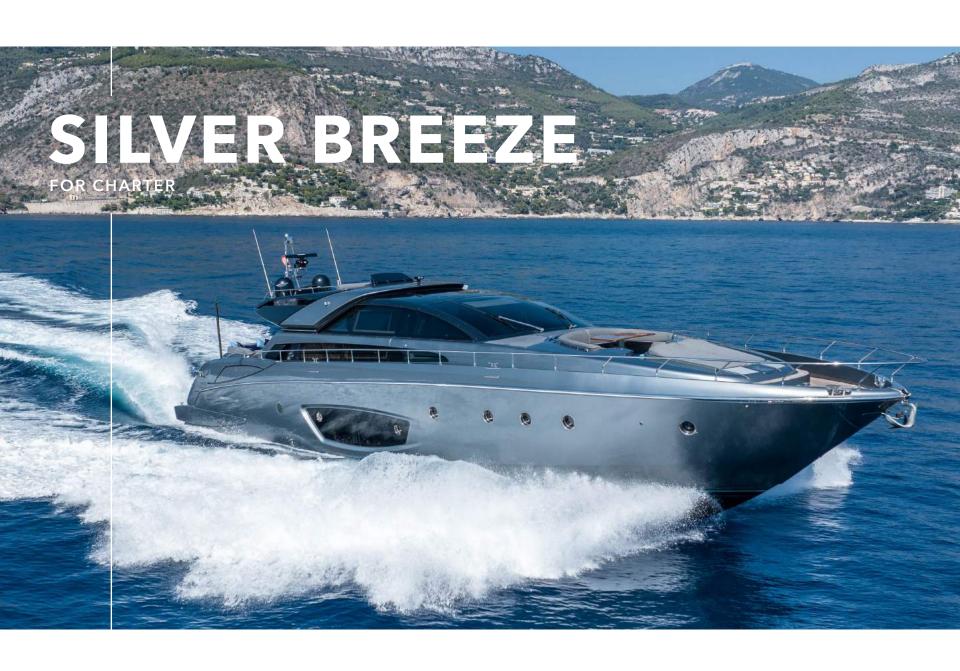

The 87.93ft /26.8m 86 Domino open 'Silver Breeze' was built in 2010 by Riva. Officina Italiana Design (Mauro Micheli) is responsible for her beautiful exterior and interior design, and it's not hard to see why she's so popular.

Silver Breeze's impressive leisure and entertainment facilities make her the ideal charter yacht for socialising and entertaining with family and friends.

She is built with a GRP hull and GRP superstructure. With a cruising speed of 30 knots, a maximum speed of 38 knots and a range of 230nm from 7,500litre fuel tanks, she is a great combination of high-performance and style.