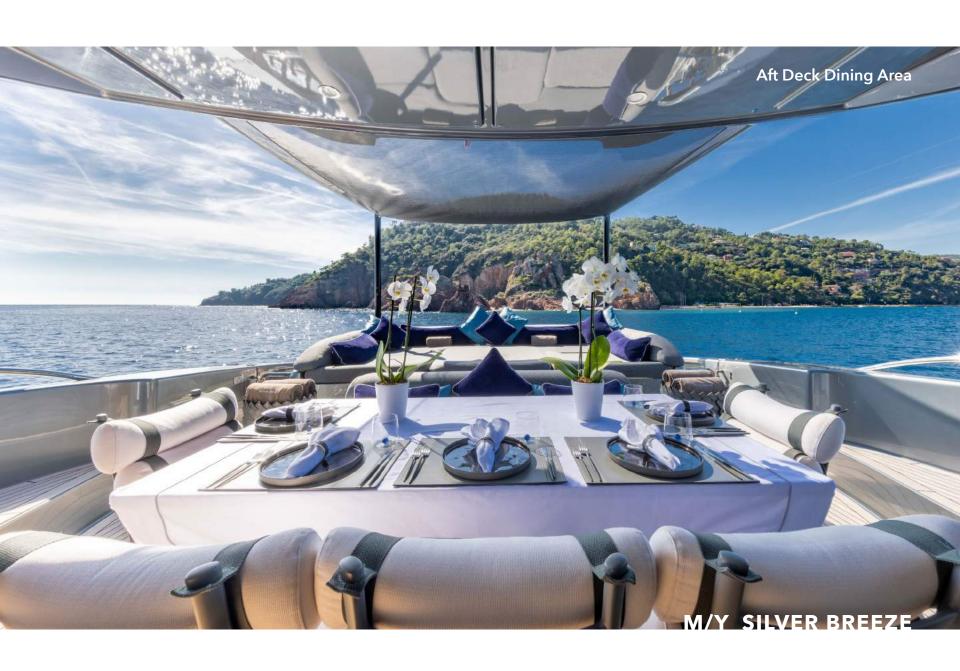

Silver Breeze's impressive leisure and entertainment facilities make her the ideal charter yacht for socialising and entertaining with family and friends.

She is built with a GRP hull and GRP superstructure. With a cruising speed of 30 knots, a maximum speed of 38 knots and a range of 230nm from 7,500litre fuel tanks, she is a great combination of high-performance and style.