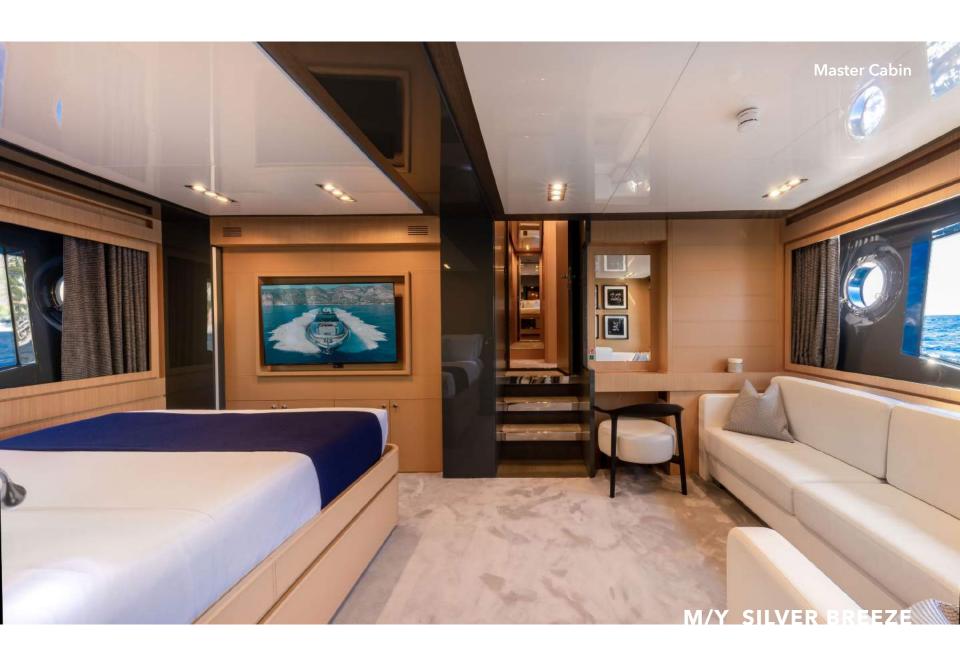

Silver Breeze's spacious interior layout sleeps up to 8 guests in 4 rooms, including a master suite, 1 double cabin and 2 twin cabins. She is also capable of carrying up to 4 crew members onboard to ensure a relaxed luxury yacht experience. Timeless styling, beautiful furnishings and sumptuous seating feature throughout to create an elegant and comfortable atmosphere.

#### **SPECIFICATIONS** Builder/Model: Length: Riva 26.40 m (87') Year built: Draft: 2010 (2023 Refit) 1.82 m (6') Beam: Flag: 6.20 m (20') British Engine: Hull Construction: 2 x MTU 16V 2000 M93 GRP Max speed: Cruise speed: 38 knots 30 knots Guest sleeping: Guest cruising: 12 Number of cabins: Crew: Captain + 3 Cabin detail: Generator: 1 Master, 2 Double, 1 Kohler & Cummins Onan Twin M/Y SILVER BREEZE