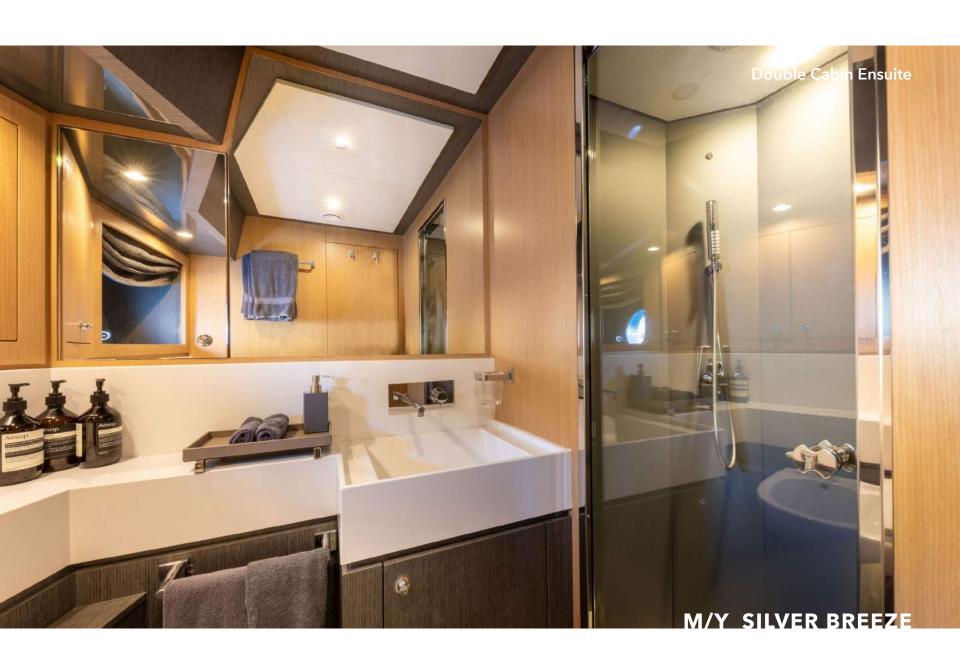

Silver Breeze's spacious interior layout sleeps up to 8 guests in 4 rooms, including a master suite, 1 double cabin and 2 twin cabins. She is also capable of carrying up to 4 crew members onboard to ensure a relaxed luxury yacht experience. Timeless styling, beautiful furnishings and sumptuous seating feature throughout to create an elegant and comfortable atmosphere.