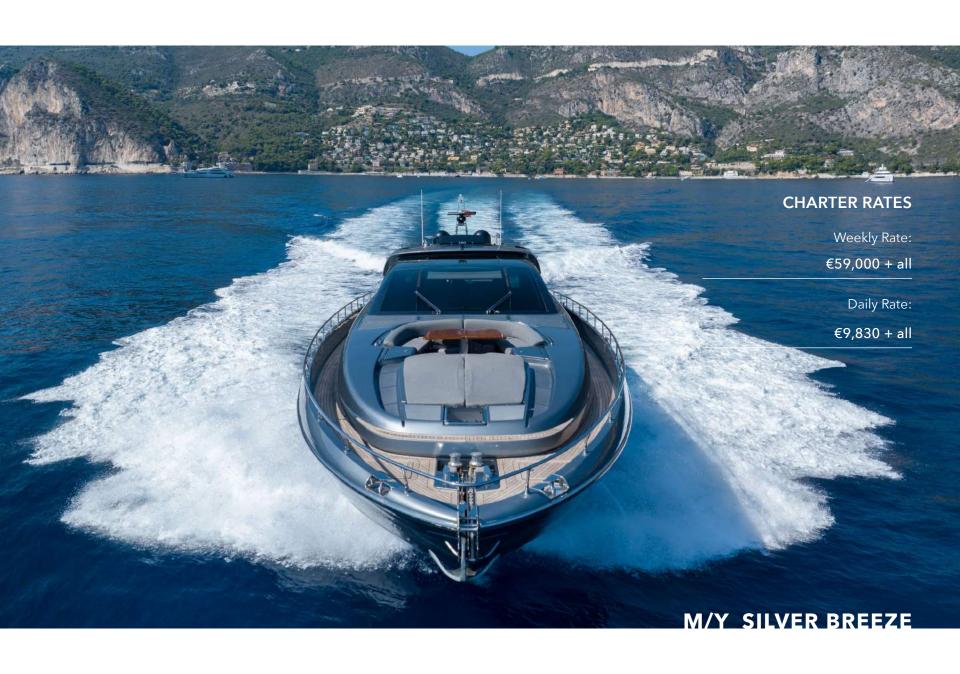

Silver Breeze's impressive leisure and entertainment facilities make her the ideal charter yacht for socialising and entertaining with family and friends.

She is built with a GRP hull and GRP superstructure. With a cruising speed of 30 knots, a maximum speed of 38 knots and a range of 230nm from 7,500litre fuel tanks, she is a great combination of high-performance and style.