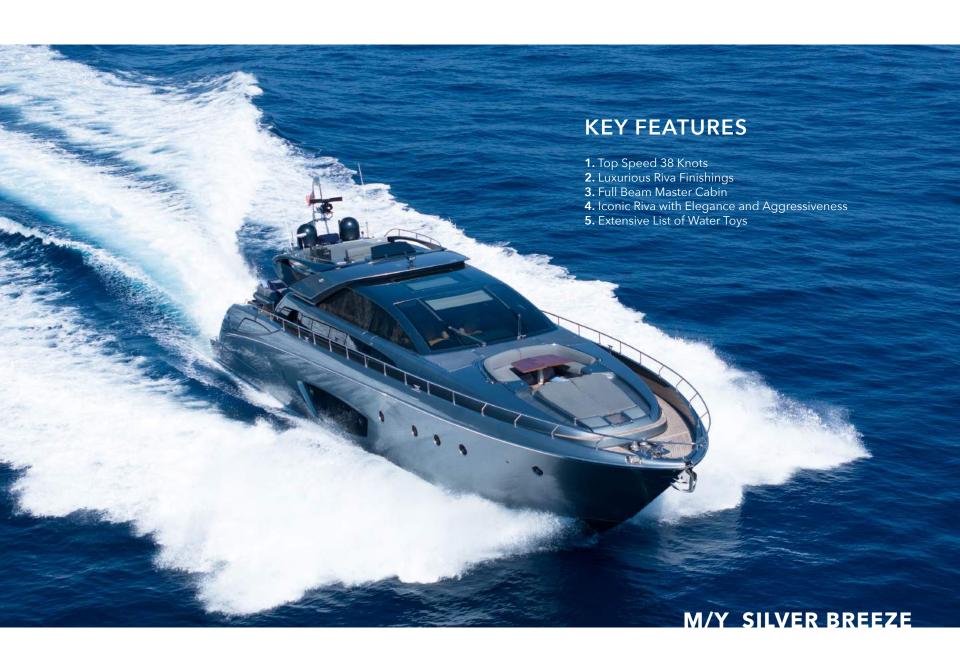

Silver Breeze's impressive leisure and entertainment facilities make her the ideal charter yacht for socialising and entertaining with family and friends.

She is built with a GRP hull and GRP superstructure. With a cruising speed of 30 knots, a maximum speed of 38 knots and a range of 230nm from 7,500litre fuel tanks, she is a great combination of high-performance and style.