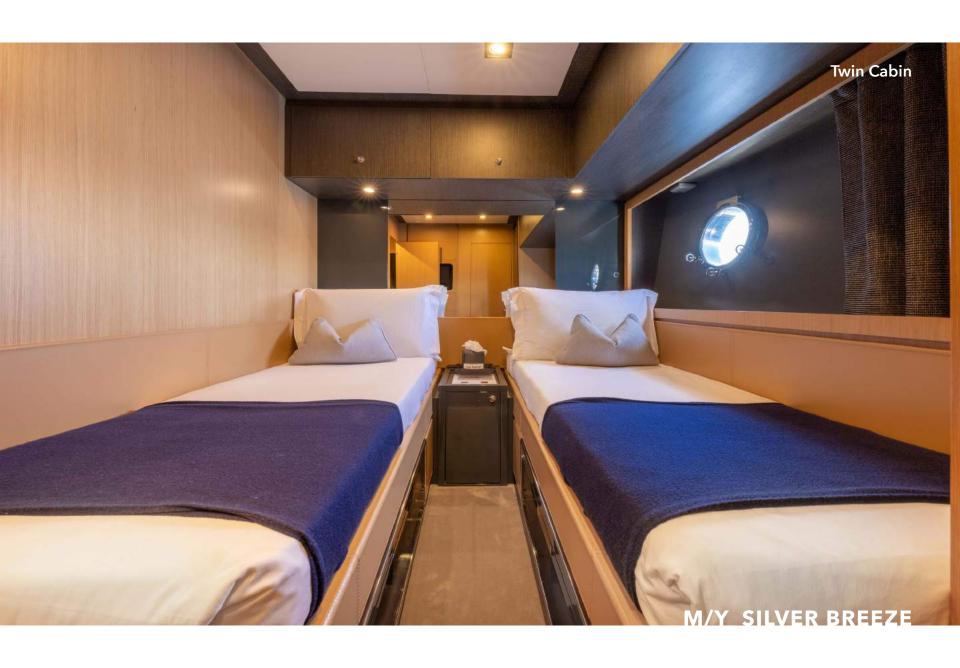

Silver Breeze's spacious interior layout sleeps up to 8 guests in 4 rooms, including a master suite, 1 double cabin and 2 twin cabins. She is also capable of carrying up to 4 crew members onboard to ensure a relaxed luxury yacht experience. Timeless styling, beautiful furnishings and sumptuous seating feature throughout to create an elegant and comfortable atmosphere.