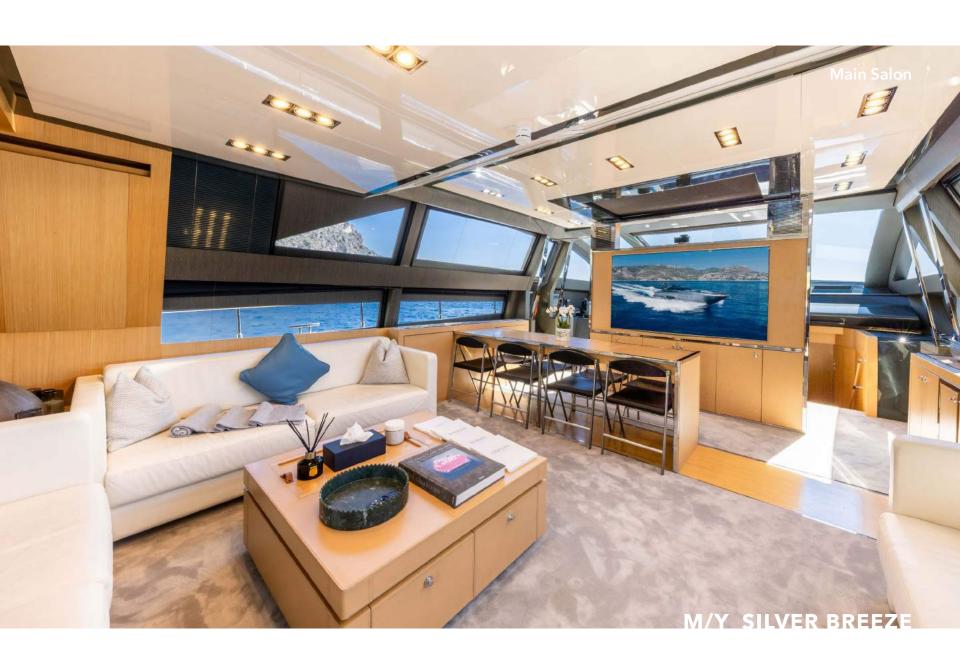

Silver Breeze's spacious interior layout sleeps up to 8 guests in 4 rooms, including a master suite, 1 double cabin and 2 twin cabins. She is also capable of carrying up to 4 crew members onboard to ensure a relaxed luxury yacht experience. Timeless styling, beautiful furnishings and sumptuous seating feature throughout to create an elegant and comfortable atmosphere.

Silver Breeze's impressive leisure and entertainment facilities make her the ideal charter yacht for socialising and entertaining with family and friends.

She is built with a GRP hull and GRP superstructure. With a cruising speed of 30 knots, a maximum speed of 38 knots and a range of 230nm from 7,500litre fuel tanks, she is a great combination of high-performance and style.