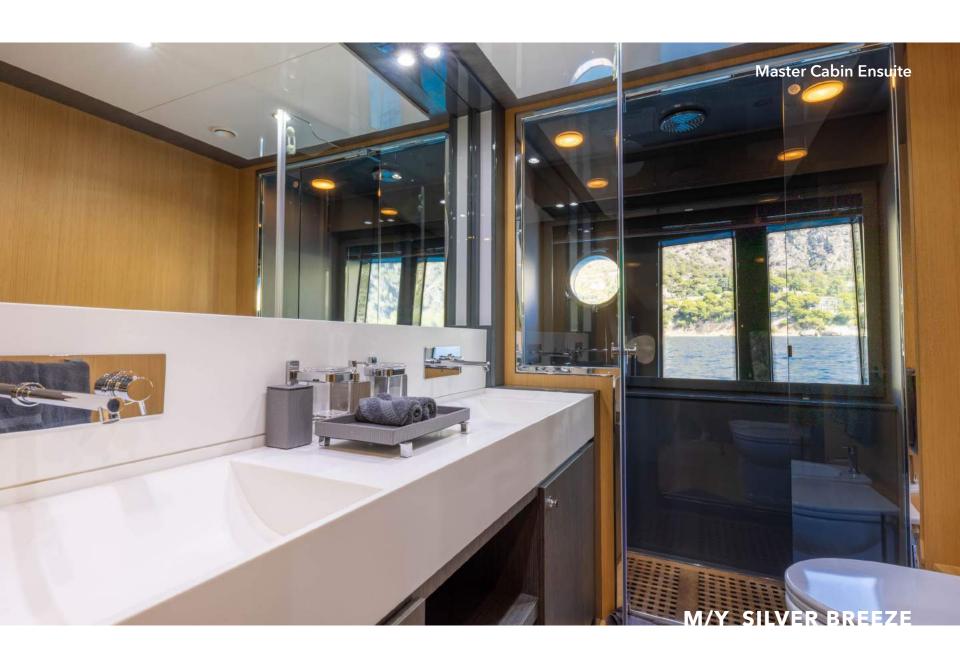

Silver Breeze's spacious interior layout sleeps up to 8 guests in 4 rooms, including a master suite, 1 double cabin and 2 twin cabins. She is also capable of carrying up to 4 crew members onboard to ensure a relaxed luxury yacht experience. Timeless styling, beautiful furnishings and sumptuous seating feature throughout to create an elegant and comfortable atmosphere.