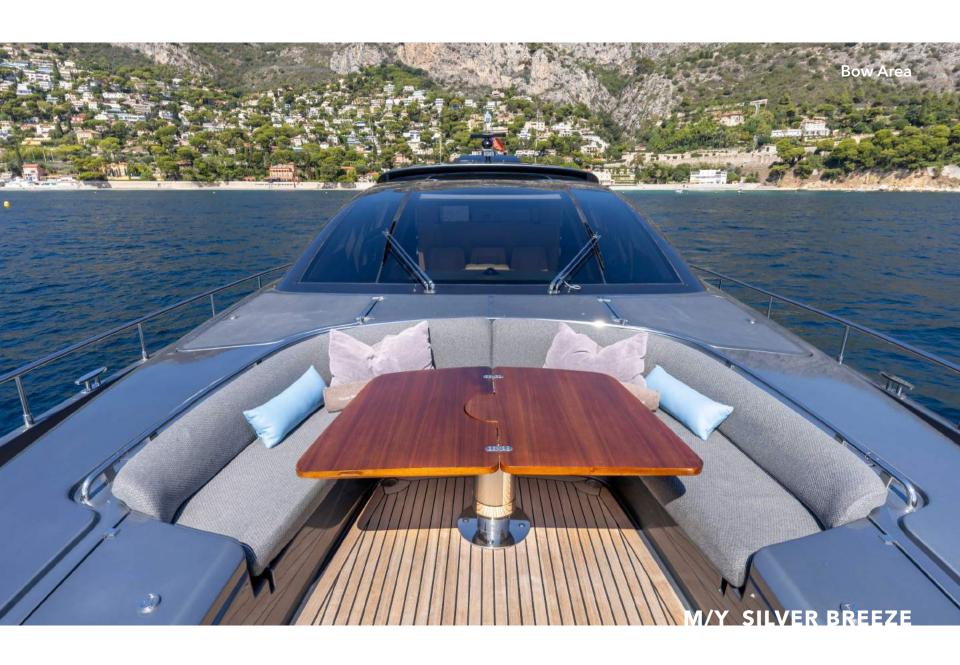

Silver Breeze's impressive leisure and entertainment facilities make her the ideal charter yacht for socialising and entertaining with family and friends.

She is built with a GRP hull and GRP superstructure. With a cruising speed of 30 knots, a maximum speed of 38 knots and a range of 230nm from 7,500litre fuel tanks, she is a great combination of high-performance and style.