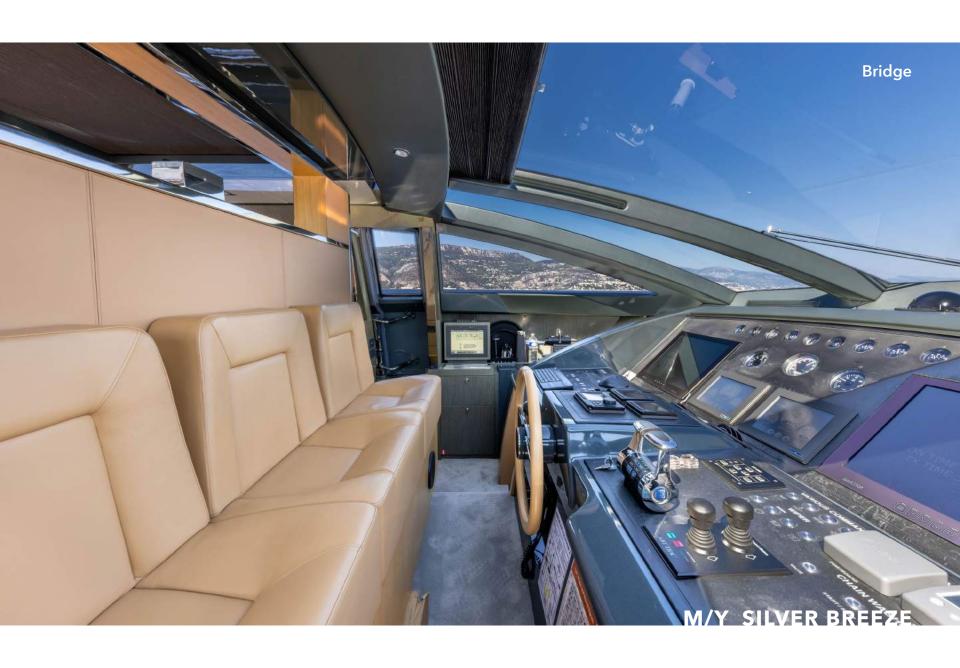

#### **SPECIFICATIONS** Builder/Model: Length: Riva 26.40 m (87') Year built: Draft: 2010 (2023 Refit) 1.82 m (6') Beam: Flag: 6.20 m (20') British Engine: Hull Construction: 2 x MTU 16V 2000 M93 GRP Max speed: Cruise speed: 38 knots 30 knots Guest sleeping: Guest cruising: 12 Number of cabins: Crew: Captain + 3 Cabin detail: Generator: 1 Master, 2 Double, 1 Kohler & Cummins Onan Twin M/Y SILVER BREEZE