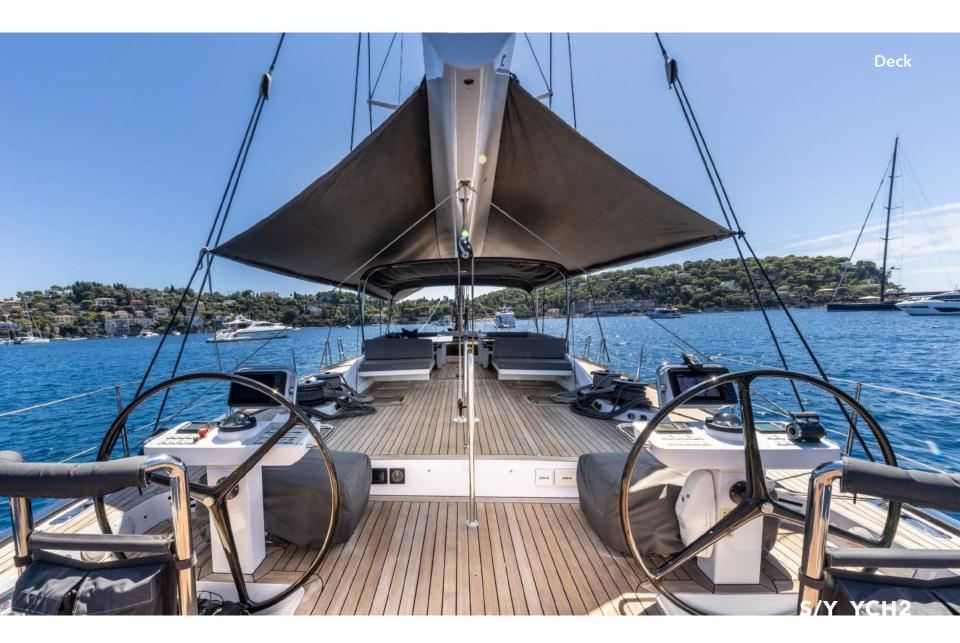

Heading outdoors, there are many places to unwind, including a relaxation space in the bow, suitable for sunbathing or reading a book in the optional shade, a sheltered al fresco dining area forward of the twin cockpit, providing panoramic views and a seamless connection to the ocean. This vessel is purposefully crafted for sailing performance and easy maneuverability.