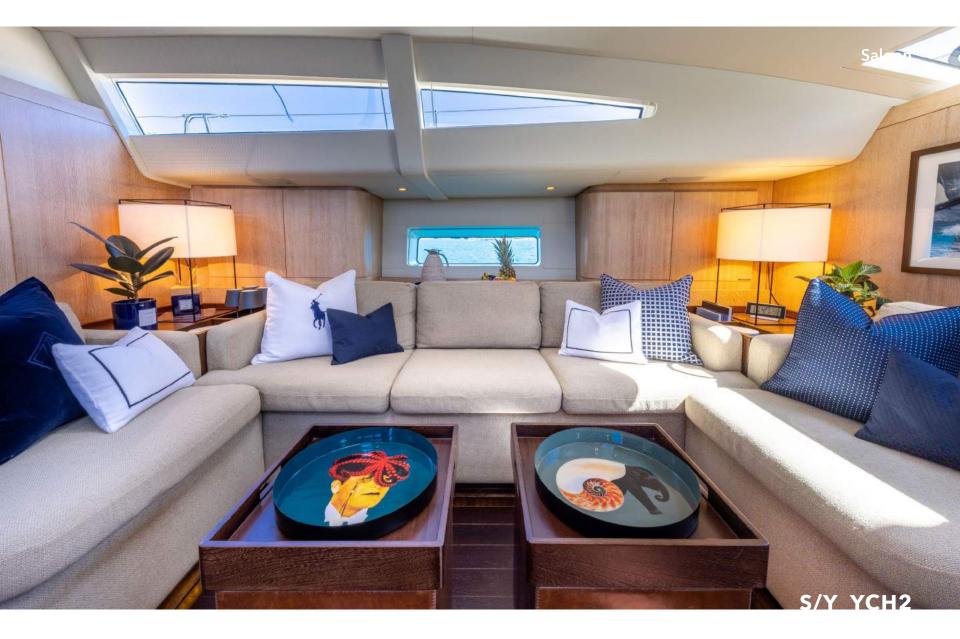

Prepare to embark on the voyage of a lifetime aboard 'YCH2,' a 90-foot masterpiece by the renowned Nautor's Swan shipyard. Her spacious layout includes comfortable accommodation for up to 8 guests in 4 cabins. The yacht's interior design is meticulously curated by German Frers.