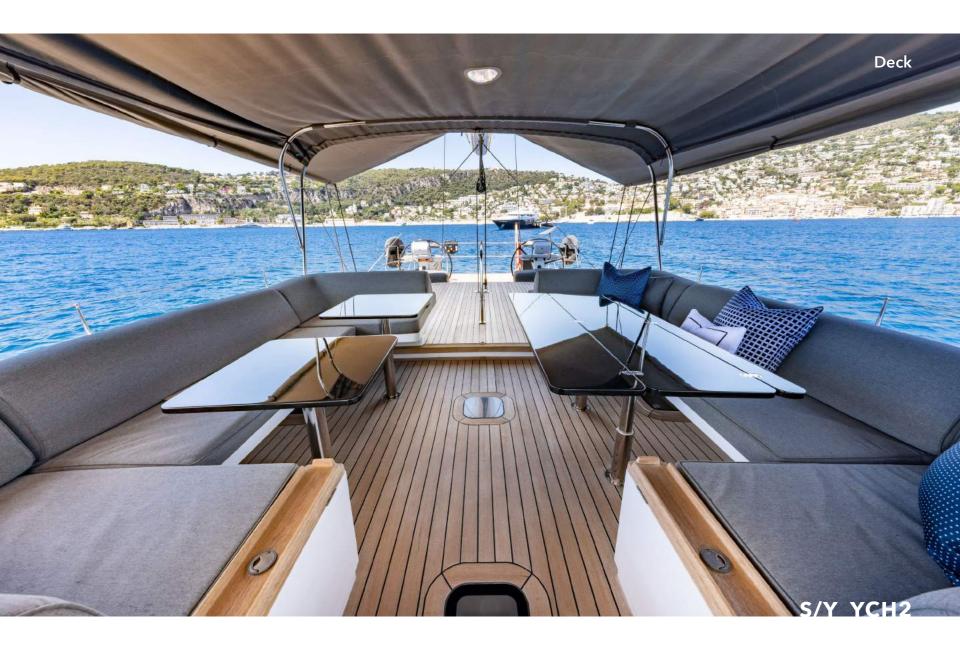

Heading outdoors, there are many places to unwind, including a relaxation space in the bow, suitable for sunbathing or reading a book in the optional shade, a sheltered al fresco dining area forward of the twin cockpit, providing panoramic views and a seamless connection to the ocean. This vessel is purposefully crafted for sailing performance and easy maneuverability.