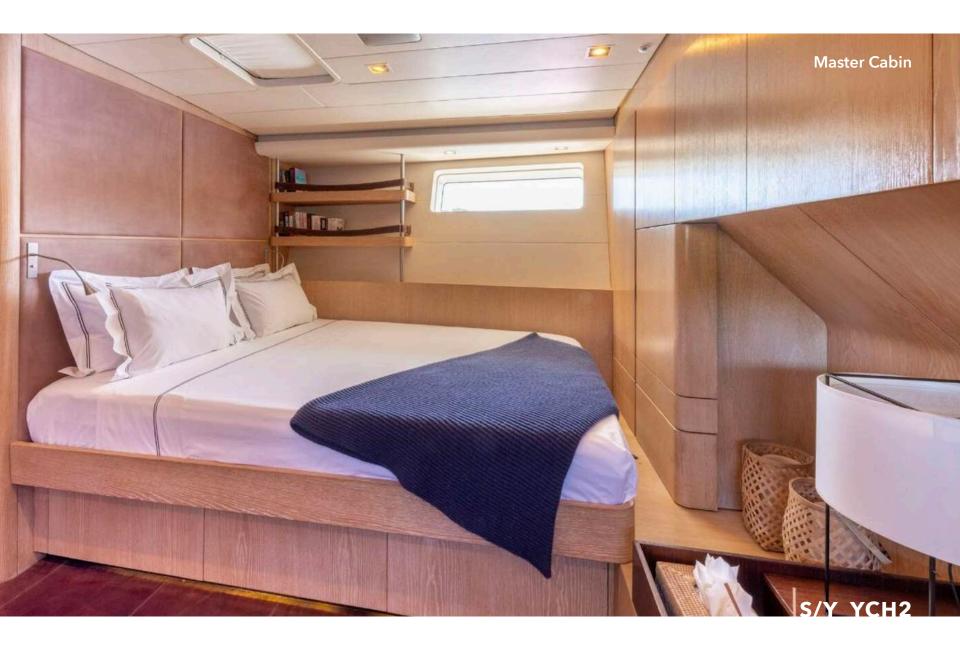

Prepare to embark on the voyage of a lifetime aboard 'YCH2,' a 90-foot masterpiece by the renowned Nautor's Swan shipyard. Her spacious layout includes comfortable accommodation for up to 8 guests in 4 cabins. The yacht's interior design is meticulously curated by German Frers.

## SPECIFICATIONS

| SPECIFICATIONS    |                            |                 |     |                   |                |
|-------------------|----------------------------|-----------------|-----|-------------------|----------------|
| Builder:          | Length:                    |                 |     |                   |                |
| Nautor's Swan     | 27.70 m (90'11")           |                 |     |                   |                |
| Year built:       | Draft:                     |                 |     |                   |                |
| 2009 (2023 Refit) | 4.4 m (14'4")              |                 |     |                   |                |
| Flag:             | Beam:                      | - and the       |     | Loop of the state | and the second |
| Maltese           | 6.48 m (21'3")             |                 |     | Constate #        |                |
| Model:            | Hull construction:         |                 |     |                   |                |
| Swan 90           | Carbin Fibre               | - Charles - And |     |                   |                |
| Max Sail speed:   | Cruise speed:              |                 |     |                   |                |
| 20 knots          | 9 knots                    |                 |     |                   |                |
| Guest cruising:   | Guest sleeping:            |                 |     |                   |                |
| 12                | 6-8                        |                 |     |                   |                |
| Number of cabins: | Crew:                      |                 | de  |                   |                |
| 4                 | Captain + 3                |                 |     |                   |                |
| Gross Tonnage:    | Cabin detail:              |                 |     |                   |                |
| 68 GT             | 1 Master, 1 Double, 2 Twin |                 | 8   |                   |                |
|                   |                            |                 | ES  |                   |                |
|                   |                            | 1.1             | RKI |                   |                |
|                   |                            | hard            |     |                   |                |
|                   |                            |                 |     |                   |                |
|                   |                            |                 |     |                   |                |