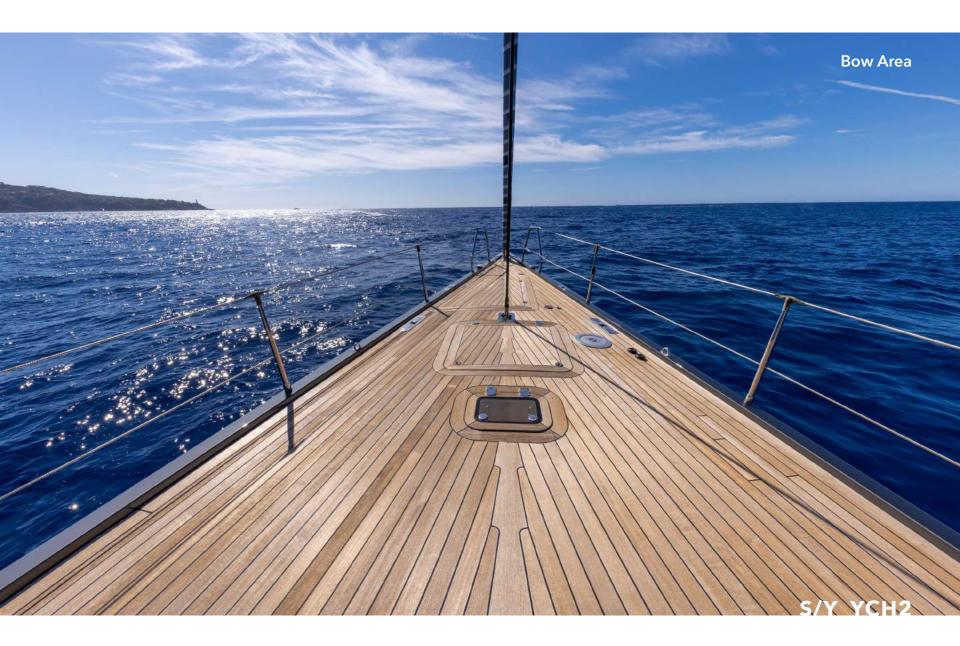

Heading outdoors, there are many places to unwind, including a relaxation space in the bow, suitable for sunbathing or reading a book in the optional shade, a sheltered al fresco dining area forward of the twin cockpit, providing panoramic views and a seamless connection to the ocean. This vessel is purposefully crafted for sailing performance and easy maneuverability.