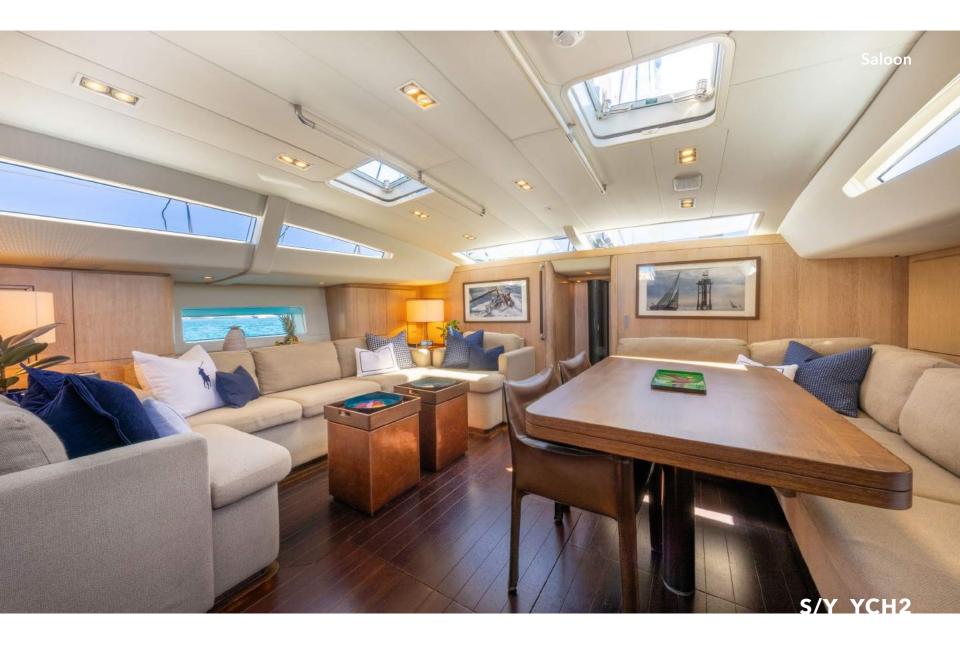

Prepare to embark on the voyage of a lifetime aboard 'YCH2,' a 90-foot masterpiece by the renowned Nautor's Swan shipyard. Her spacious layout includes comfortable accommodation for up to 8 guests in 4 cabins. The yacht's interior design is meticulously curated by German Frers.