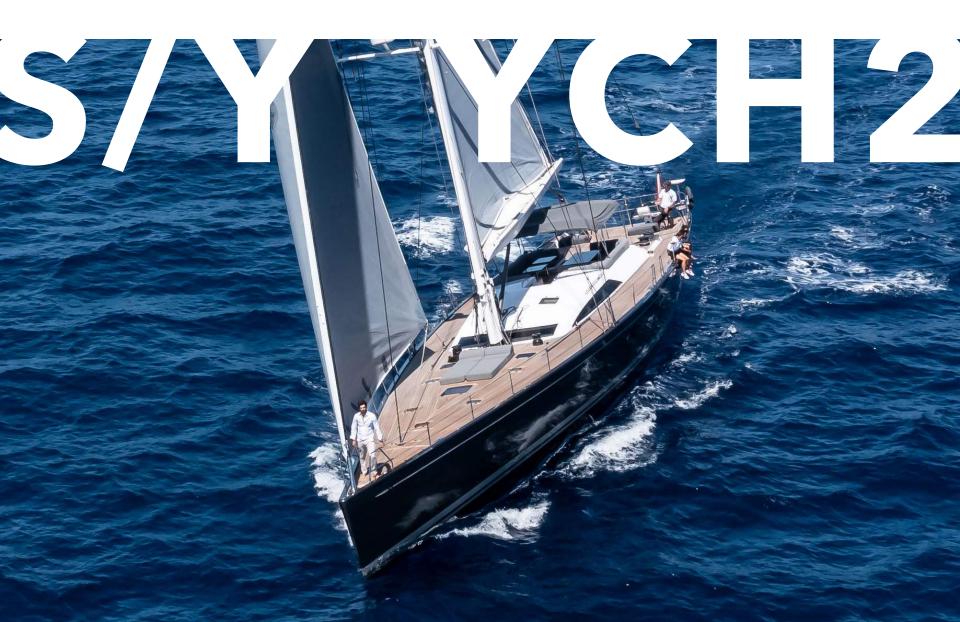

Prepare to embark on the voyage of a lifetime aboard 'YCH2,' a 90-foot masterpiece by the renowned Nautor's Swan shipyard. Her spacious layout includes comfortable accommodation for up to 8 guests in 4 cabins. The yacht's interior design is meticulously curated by German Frers.

Heading outdoors, there are many places to unwind, including a relaxation space in the bow, suitable for sunbathing or reading a book in the optional shade, a sheltered al fresco dining area forward of the twin cockpit, providing panoramic views and a seamless connection to the ocean. This vessel is purposefully crafted for sailing performance and easy maneuverability.

Perfectly partnering sailing performance with comfort, YCH2 has been impeccably maintained and following a full refit, she is as beautiful today as the day she was launched. The true magic of YCH2 lies in its treasure trove of water toys, transforming the Mediterranean into your private paradise. Glide effortlessly on water skis or wakeboards, whether you're a novice or an expert. For those seeking underwater entertainment, indulge in scuba diving or explore the mesmerizing marine life with snorkeling equipment. And if fishing is your sport of choice, we have you covered. The yacht is also equipped with paddleboards for exploration. When it's time to explore the shore, the Williams Jet Tender ensures effortless transitions.