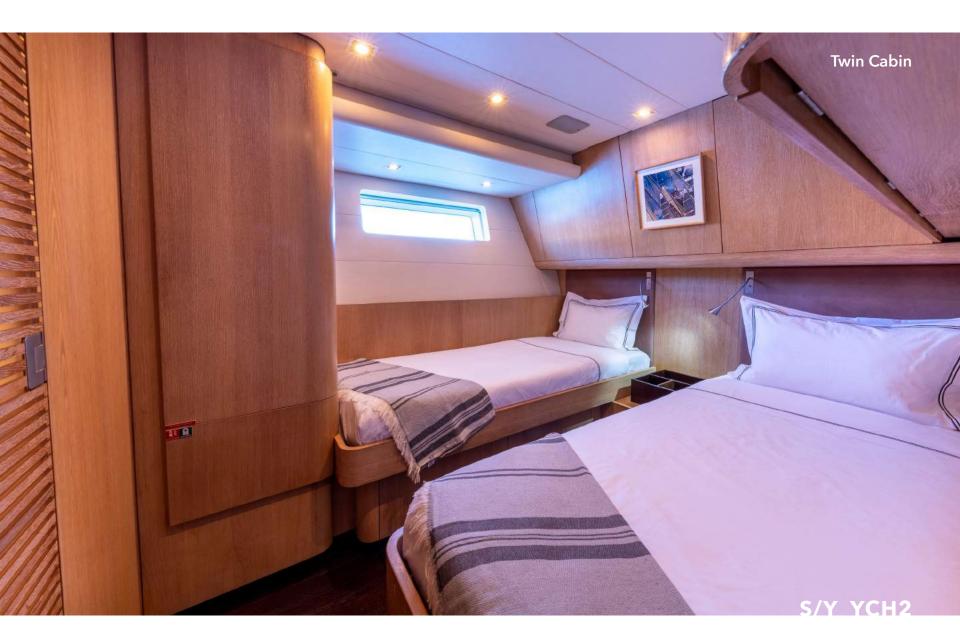

Prepare to embark on the voyage of a lifetime aboard 'YCH2,' a 90-foot masterpiece by the renowned Nautor's Swan shipyard. Her spacious layout includes comfortable accommodation for up to 8 guests in 4 cabins. The yacht's interior design is meticulously curated by German Frers.

## SPECIFICATIONS

| SPECIFICATIONS    |                            |                 |     |                   |                |
|-------------------|----------------------------|-----------------|-----|-------------------|----------------|
| Builder:          | Length:                    |                 |     |                   |                |
| Nautor's Swan     | 27.70 m (90'11")           |                 |     |                   |                |
| Year built:       | Draft:                     |                 |     |                   |                |
| 2009 (2023 Refit) | 4.4 m (14'4")              |                 |     |                   |                |
| Flag:             | Beam:                      | - and the       |     | Loop of the state | and the second |
| Maltese           | 6.48 m (21'3")             |                 |     | Constate #        |                |
| Model:            | Hull construction:         |                 |     |                   |                |
| Swan 90           | Carbin Fibre               | - Charles - And |     |                   |                |
| Max Sail speed:   | Cruise speed:              |                 |     |                   |                |
| 20 knots          | 9 knots                    |                 |     |                   |                |
| Guest cruising:   | Guest sleeping:            |                 |     |                   |                |
| 12                | 6-8                        |                 |     |                   |                |
| Number of cabins: | Crew:                      |                 | de  |                   |                |
| 4                 | Captain + 3                |                 |     |                   |                |
| Gross Tonnage:    | Cabin detail:              |                 |     |                   |                |
| 68 GT             | 1 Master, 1 Double, 2 Twin |                 | 8   |                   |                |
|                   |                            |                 | ES  |                   |                |
|                   |                            | 1.1             | RKI |                   |                |
|                   |                            | hard            |     |                   |                |
|                   |                            |                 |     |                   |                |
|                   |                            |                 |     |                   |                |