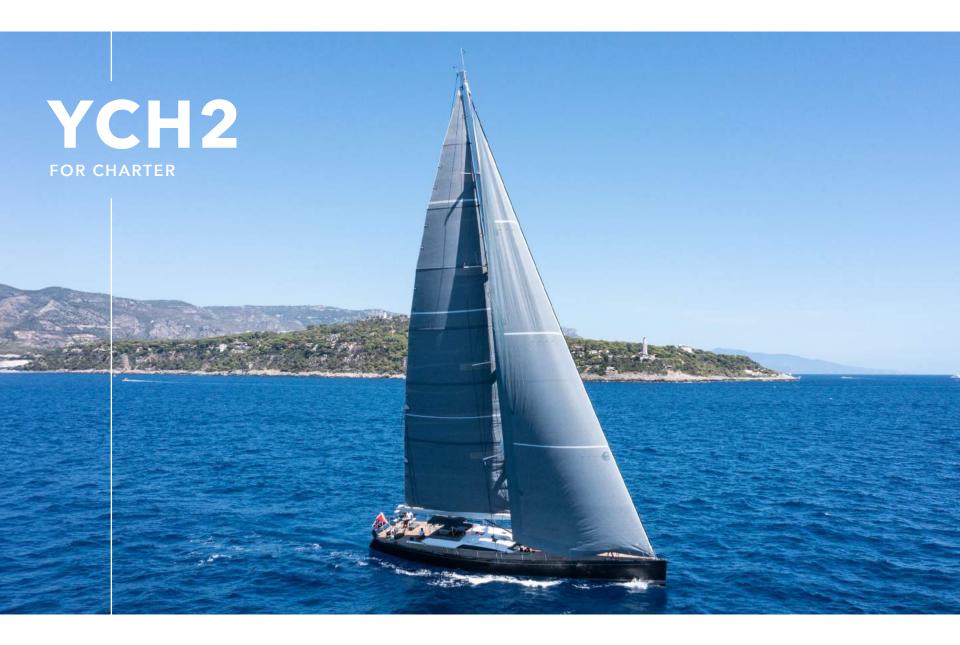

Prepare to embark on the voyage of a lifetime aboard 'YCH2,' a 90-foot masterpiece by the renowned Nautor's Swan shipyard. Her spacious layout includes comfortable accommodation for up to 8 guests in 4 cabins. The yacht's interior design is meticulously curated by German Frers.

For the upcoming 2024 Summer season, 'YCH2' and its exceptional crew eagerly await your charter, offering the promise of unforgettable adventures amidst the enchanting backdrop of the Mediterranean. 'YCH2' is a floating palace ready to host your dream vacation.