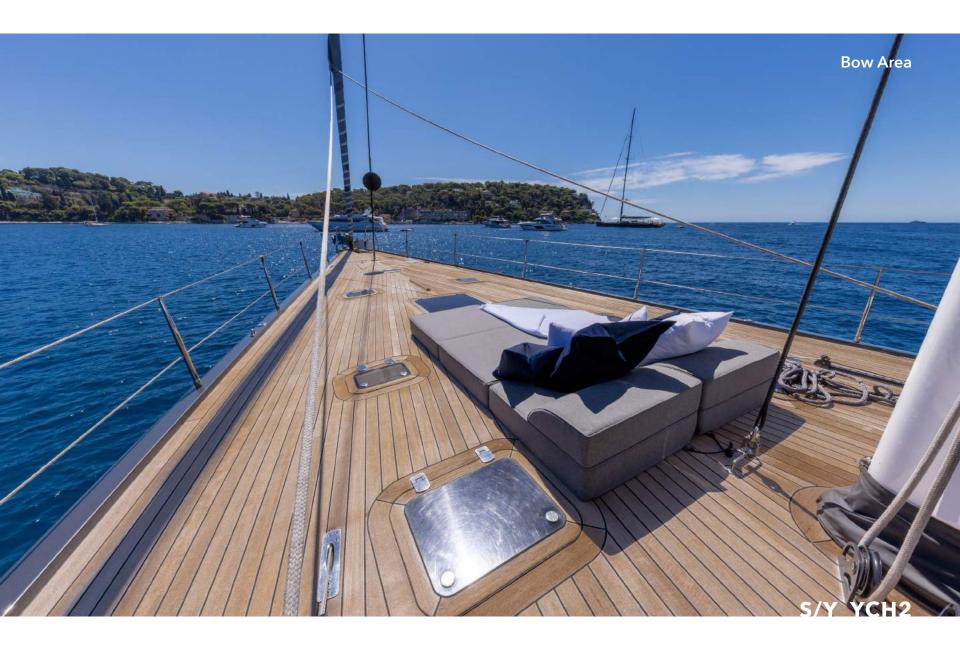

Heading outdoors, there are many places to unwind, including a relaxation space in the bow, suitable for sunbathing or reading a book in the optional shade, a sheltered al fresco dining area forward of the twin cockpit, providing panoramic views and a seamless connection to the ocean. This vessel is purposefully crafted for sailing performance and easy maneuverability.