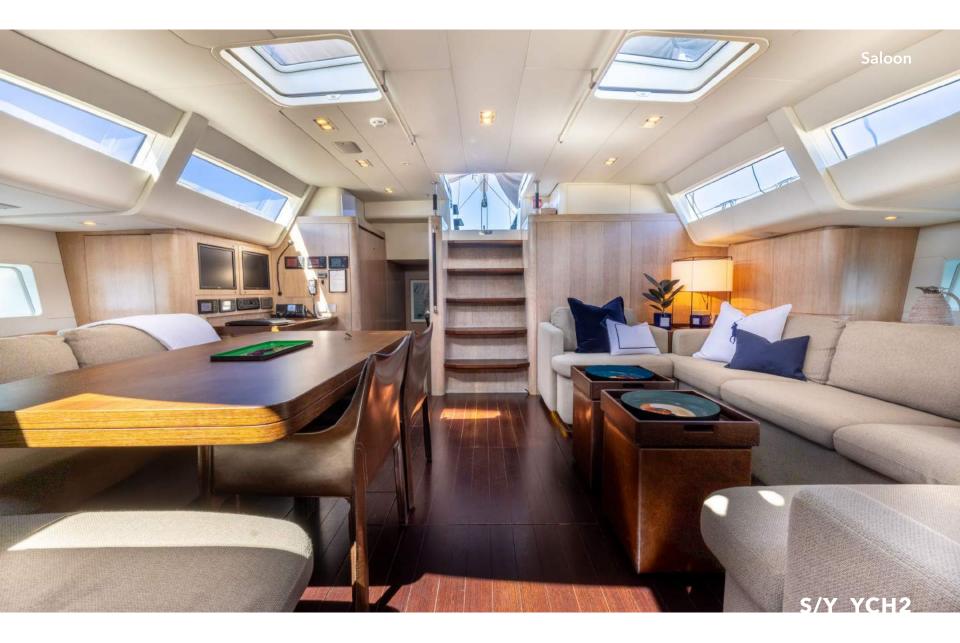

Prepare to embark on the voyage of a lifetime aboard 'YCH2,' a 90-foot masterpiece by the renowned Nautor's Swan shipyard. Her spacious layout includes comfortable accommodation for up to 8 guests in 4 cabins. The yacht's interior design is meticulously curated by German Frers.

Perfectly partnering sailing performance with comfort, YCH2 has been impeccably maintained and following a full refit, she is as beautiful today as the day she was launched. The true magic of YCH2 lies in its treasure trove of water toys, transforming the Mediterranean into your private paradise. Glide effortlessly on water skis or wakeboards, whether you're a novice or an expert. For those seeking underwater entertainment, indulge in scuba diving or explore the mesmerizing marine life with snorkeling equipment. And if fishing is your sport of choice, we have you covered. The yacht is also equipped with paddleboards for exploration. When it's time to explore the shore, the Williams Jet Tender ensures effortless transitions.